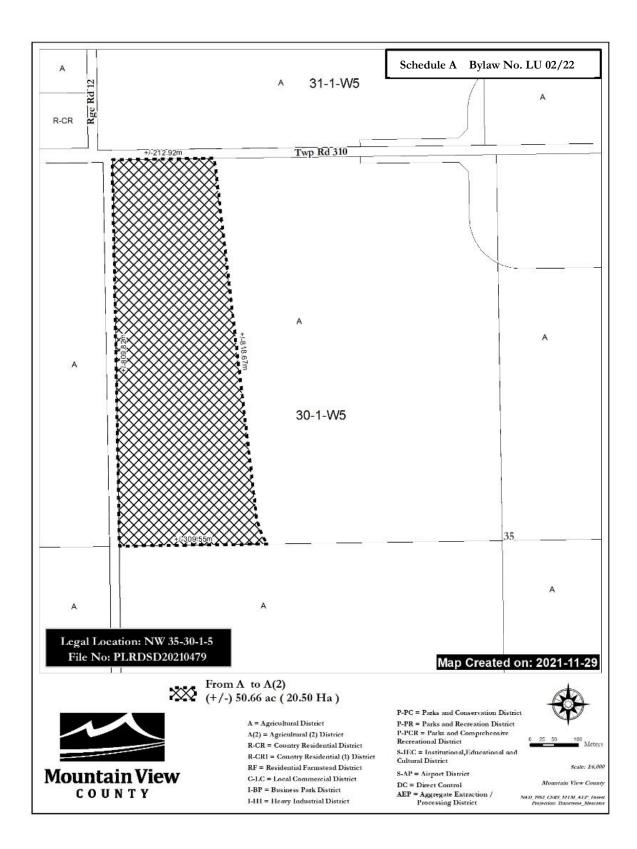

To redesignate from Agricultural District (A) to Agricultural (2) District (A(2)) an approximate fifty point six six (50.66) acres (20.50 hectares) in the Northwest (NW) Quarter of Section thirty-five (35), Township thirty (30), Range one (1), West of the fifth ( $5^{th}$ ) Meridian, as outlined on Schedule "A" attached hereto.

Received first reading February 09, 2022

Received second reading \_\_\_\_\_

Received third reading \_\_\_\_\_

Reeve

Chief Administrative Officer

Date of Signing

Scale: 1:15,000 Mountain View County NAD\_1983\_CSRS\_10TM\_AEP\_Forest Projection: Transverse\_Mercator