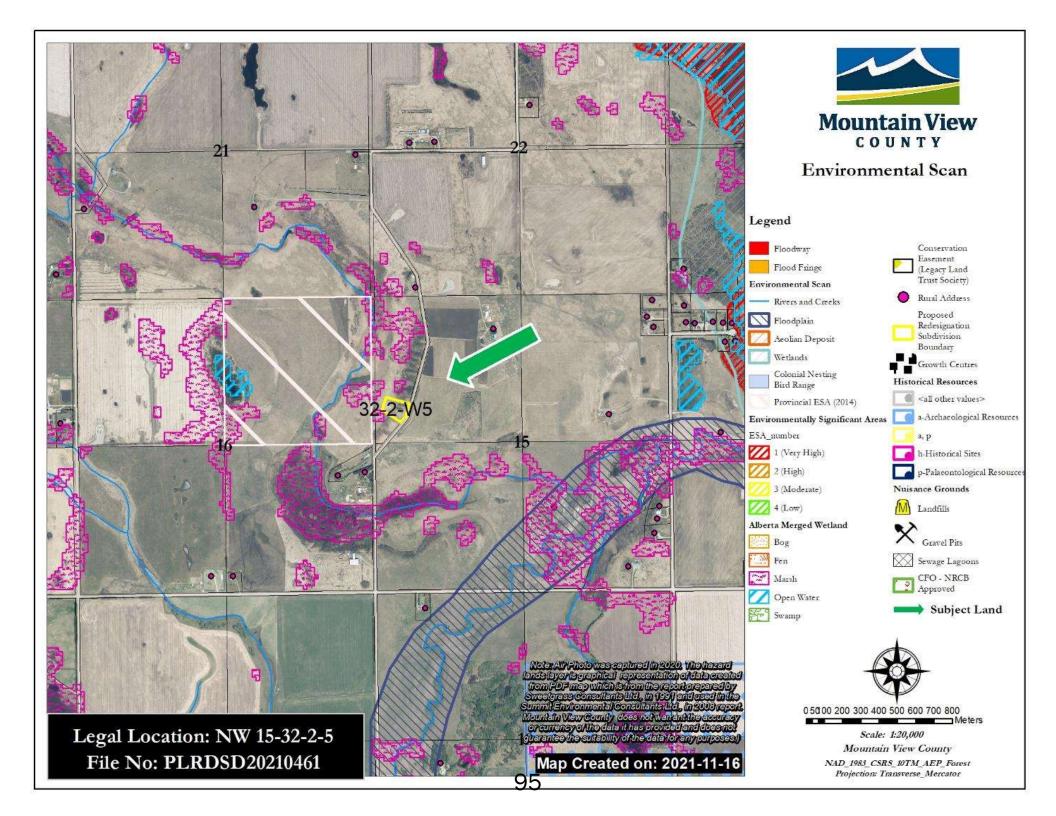

#### Physical and Natural Features

| Physical and Natural Features         |                                                                                                                                                                                                                                                                                                                                                                                                                                                                                                                                                                                                                                                           |
|---------------------------------------|-----------------------------------------------------------------------------------------------------------------------------------------------------------------------------------------------------------------------------------------------------------------------------------------------------------------------------------------------------------------------------------------------------------------------------------------------------------------------------------------------------------------------------------------------------------------------------------------------------------------------------------------------------------|
| Waterbodies and wetlands on property  | In accordance with Policy 6012, the Rosebud River is a Class D waterbody with no activity restrictions, This river flows in the southwest area of the proposal. Within this waterbody a marsh area was identified on the Alberta Merged Wetland mapping.                                                                                                                                                                                                                                                                                                                                                                                                  |
| Topographical constraints on property | The Rosebud River in the southwest of the subject property,<br>bisects the land with a valley type formation. This formation is<br>part of the proposal. The remainder area to the east is<br>predominantly flat. The proposal consisting of a developed yard<br>is located on top of this valley formation. No constraints with<br>topography.                                                                                                                                                                                                                                                                                                           |
| ESA areas and classifications         | The 2008 Summit Report and mapping identifies the Rosebud<br>River Valley as an ESA Level 4 of low significance as it exhibits<br>low habitat quality for common wildlife and native plant species.<br>In addition, on the subject quarter, specifically on LS (Legal<br>Subdivision) 12, Historical Resources classifies it as a, p<br>(archaeological, paleontological) potential, with an HRV 5, most<br>likely to the fact that in the vicinity a site has been identified as<br>"Scarlett's Outpost; Scarlett's Stopping House". The department<br>of Historical Resources, AEP, was circulated to provide<br>comments and no response was received. |
| Drainage and Soil Characteristics     | The property naturally drains in a south and southwest direction<br>towards the Rosebud River. Soils are described as limited<br>topsoil clay. The CLI for lands within the valley formation have a<br>Class of 3 & 5, the remainder land has a Class 1. The<br>AGRASID's Land Suitability Rating System in the area<br>surrounding the valley formation is 2H(10) described as valley<br>with floodplain – high relief. The remainder area, northeast for<br>this valley is described as undulating – high relief with a rating<br>of 3H(10).                                                                                                            |
| Potential for Flooding                | The areas adjacent to the river are identified as floodplain with                                                                                                                                                                                                                                                                                                                                                                                                                                                                                                                                                                                         |

5 1 - RFD Bylaw No LU 02 22 PH (ID 565931)

| potential for flooding. There is development within the proposal located on top of the banks of the river, away from the river. |
|---------------------------------------------------------------------------------------------------------------------------------|
| There is no historical records of this yard having issues with flooding.                                                        |

- Low habitat quality for common wildlife and native plant species
- Are highly disturbed
- Includes Historical Resources area (Arrow 2008) unless capture by other criteria

Further the 2008 Summit Environmental Consultants ESA report and the Historical Resources data identifies the southern half of the proposed area (LSD 12) as an a, p (archaeological, paleontological) potential, with an HRV 5, most likely to the fact that in the vicinity a site has been identified as "Scarlett's Outpost; Scarlett's Stopping House". The Historical Resources Act mandates that when subject lands are identified as having an HRV of 5, Historical Resources Act approval must be obtained unless the Land Use Procedures Bulletin *Subdivision Historical Resources Act Compliance* identify that no approval is required: first parcel out; 80-acre split; boundary adjustment; or parcel consolidation. The proposal will be the first parcel out to be created as such no approval from Historical Resources Act is required. Nevertheless, the application was circulated to the department of Historical Resources, AEP, and no response was received.

Most of the proposal, including the developed yard area is located on top of a hill, at a higher elevation, overlooking at the Rosebud River, flowing in the southwest of the proposal. The Rosebud River is a Class D waterbody with no activity restrictions and the lands adjacent to it have been identified as a Level 4 ESA. Subject to approval, in accordance with County's Policy 6009-01, to protect the riparian areas within the proposal, an ecological enhancement project or a riparian health assessment will be required as a condition of subdivision approval.