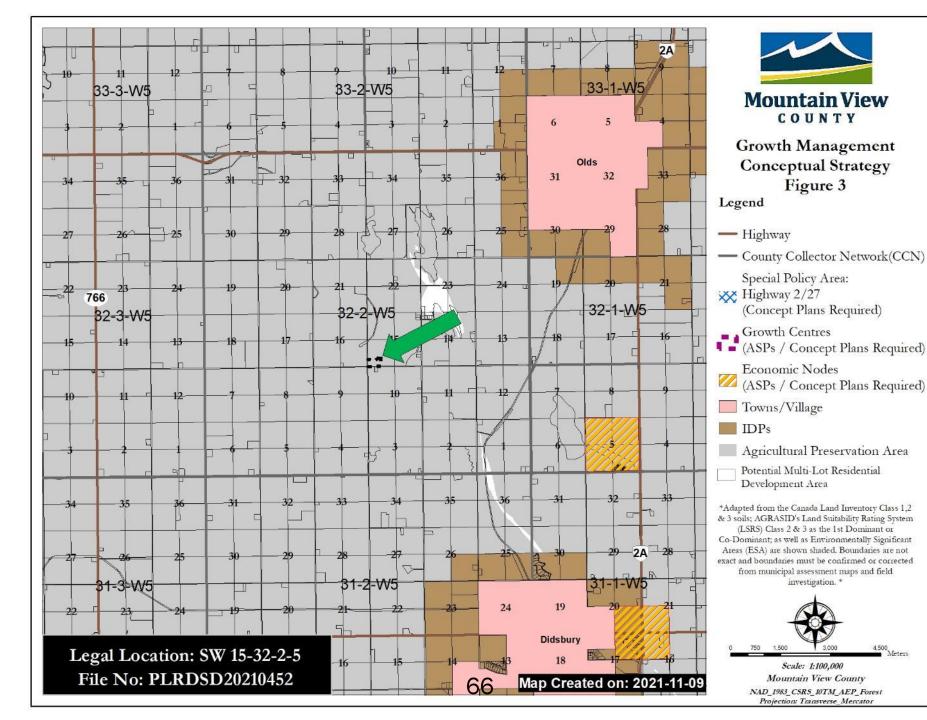

#### Municipal Development Plan Bylaw No. 20/20

The subject property and vicinity are in the Agricultural Preservation Area as identified in Figure 3: Growth Management Conceptual Strategy, as attached. The proposal for the consideration of first parcel out for agricultural purposes have been reviewed against the following policies:

### **Agricultural Preservation Area**

• Supportive of first parcel out subject to redesignation (S. 3.3.5)

• Agricultural Parcel should be minimum 40 ac in size (S. 3.3.7)