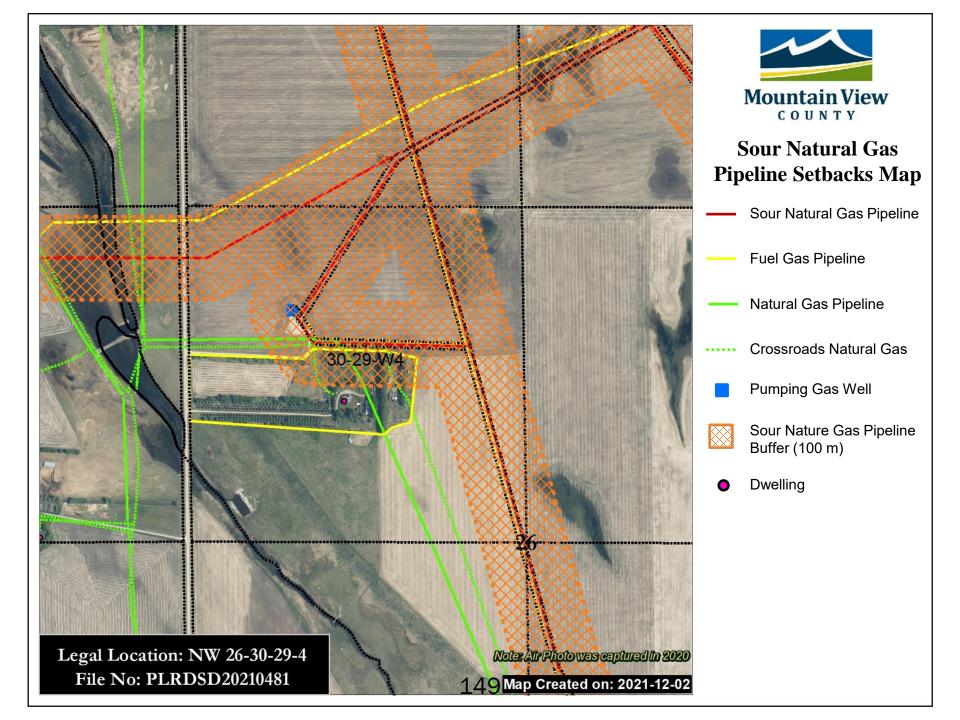

#### Land Use and Development

| Predominant Land Use on property            | The subject property holds an Agricultural District (A) land use                                                                                                                    |
|---------------------------------------------|-------------------------------------------------------------------------------------------------------------------------------------------------------------------------------------|
|                                             | zoning.                                                                                                                                                                             |
| Predominant development on property         | The area subject to this redesignation application consist of a                                                                                                                     |
|                                             | developed yard for the farmstead and pastureland. The                                                                                                                               |
|                                             | remainder of the quarter is undeveloped and used as farmland.                                                                                                                       |
| Oil and gas facilities on property/adjacent | Foothills Natural Gas service lines to existing dwelling on the                                                                                                                     |
|                                             | property. Operating sour natural gas and operating fuel gas                                                                                                                         |
|                                             | (pipeline and well) are located on the parcel to the south of the                                                                                                                   |
|                                             | subject quarter.                                                                                                                                                                    |
|                                             |                                                                                                                                                                                     |
|                                             | The application was circulated to AER as the proposal (dwelling)                                                                                                                    |
|                                             | is located approximately 930.0 m from the adjacent sour natural                                                                                                                     |
|                                             | gas line. No response was received from AER regarding this                                                                                                                          |
|                                             | proposal.                                                                                                                                                                           |
| Surrounding land uses                       | Surrounding land uses are predominantly Agricultural District (A)                                                                                                                   |
|                                             | parcels, with the exception of a residential parcel located                                                                                                                         |
|                                             | northwest from this subject quarter and a multi-lot residential                                                                                                                     |
|                                             | development southwest from the subject property.                                                                                                                                    |
| Proximity to utilities                      | Utilities exist on site as the proposal is developed and serviced                                                                                                                   |
| -                                           | by means of water well and private sewage system. Foothills is                                                                                                                      |
|                                             | the gas provider in the area.                                                                                                                                                       |
| Proximity to utilities                      | development southwest from the subject property.<br>Utilities exist on site as the proposal is developed and service<br>by means of water well and private sewage system. Foothills |

Oil and gas activity within the subject property relates to Foothills natural gas lines. In addition, in the adjacent properties, south from the subject lands, there is sour natural gas and fuel gas lines. As required in the 2013-03 AER Bulletin, the sour natural gas pipeline is within 1.5 kilometers of existing development within the proposal, more specifically at 930.0 metres, and therefore the application was circulated to AER; however no response was received.