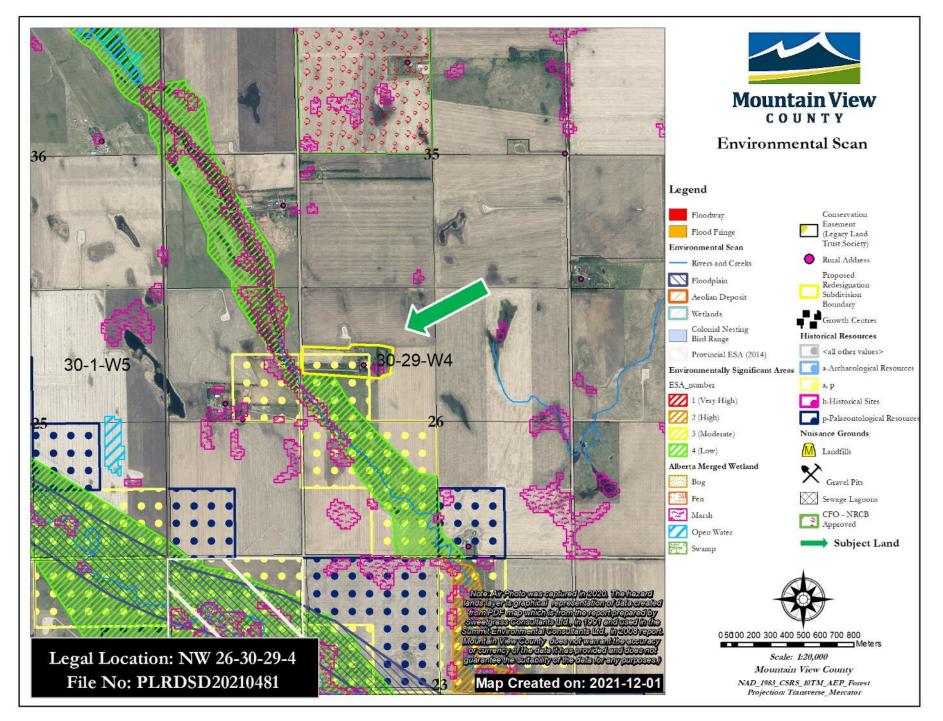

#### Physical and Natural Features

| Physical and Natural Features         |                                                                                                                                                                                                                                                                                                                                                                                                                                                                                                                                                                                                                                                           |
|---------------------------------------|-----------------------------------------------------------------------------------------------------------------------------------------------------------------------------------------------------------------------------------------------------------------------------------------------------------------------------------------------------------------------------------------------------------------------------------------------------------------------------------------------------------------------------------------------------------------------------------------------------------------------------------------------------------|
| Waterbodies and wetlands on property  | In accordance with Policy 6012, the Rosebud River is a Class D waterbody with no activity restrictions, This river flows in the southwest area of the proposal. Within this waterbody a marsh area was identified on the Alberta Merged Wetland mapping.                                                                                                                                                                                                                                                                                                                                                                                                  |
| Topographical constraints on property | The Rosebud River in the southwest of the subject property,<br>bisects the land with a valley type formation. This formation is<br>part of the proposal. The remainder area to the east is<br>predominantly flat. The proposal consisting of a developed yard<br>is located on top of this valley formation. No constraints with<br>topography.                                                                                                                                                                                                                                                                                                           |
| ESA areas and classifications         | The 2008 Summit Report and mapping identifies the Rosebud<br>River Valley as an ESA Level 4 of low significance as it exhibits<br>low habitat quality for common wildlife and native plant species.<br>In addition, on the subject quarter, specifically on LS (Legal<br>Subdivision) 12, Historical Resources classifies it as a, p<br>(archaeological, paleontological) potential, with an HRV 5, most<br>likely to the fact that in the vicinity a site has been identified as<br>"Scarlett's Outpost; Scarlett's Stopping House". The department<br>of Historical Resources, AEP, was circulated to provide<br>comments and no response was received. |
| Drainage and Soil Characteristics     | The property naturally drains in a south and southwest direction<br>towards the Rosebud River. Soils are described as limited<br>topsoil clay. The CLI for lands within the valley formation have a<br>Class of 3 & 5, the remainder land has a Class 1. The<br>AGRASID's Land Suitability Rating System in the area<br>surrounding the valley formation is 2H(10) described as valley<br>with floodplain – high relief. The remainder area, northeast for<br>this valley is described as undulating – high relief with a rating<br>of 3H(10).                                                                                                            |
| Potential for Flooding                | The areas adjacent to the river are identified as floodplain with                                                                                                                                                                                                                                                                                                                                                                                                                                                                                                                                                                                         |

#### BACKGROUND:

The subject property is located in the rural community of Wessex, approximately 4 miles southeast from the Town of Didsbury, at the southeast intersection between Township Road 310 and Range Road 12. This area of the County is bisected by the Rosebud River and the Highway 2 corridor. The Rosebud River in this area creates a valley formation providing the area with distinct topography and characteristics. The lands adjacent to the river (riparian area) are low and identified by the County as Level 4 (Low Significance) Environmentally Significant Area, and exhibit the following characteristics:

- Low habitat quality for common wildlife and native plant species
- Are highly disturbed
- Includes Historical Resources area (Arrow 2008) unless capture by other criteria

Further the 2008 Summit Environmental Consultants ESA report and the Historical Resources data identifies the southern half of the proposed area (LSD 12) as an a, p (archaeological, paleontological) potential, with an HRV 5, most likely to the fact that in the vicinity a site has been identified as "Scarlett's Outpost; Scarlett's Stopping House". The Historical Resources Act mandates that when subject lands are identified as having an HRV of 5, Historical Resources Act approval must be obtained unless the Land Use Procedures Bulletin *Subdivision Historical Resources Act Compliance* identify that no approval is required: first parcel out; 80-acre split; boundary adjustment; or parcel consolidation. The proposal will be the first parcel out to be created as such no approval from Historical Resources Act is required. Nevertheless, the application was circulated to the department of Historical Resources, AEP, and no response was received.

Most of the proposal, including the developed yard area is located on top of a hill, at a higher elevation, overlooking at the Rosebud River, flowing in the southwest of the proposal. The Rosebud River is a Class D waterbody with no activity restrictions and the lands adjacent to it have been identified as a Level 4 ESA. Subject to approval, in accordance with County's Policy 6009-01, to protect the riparian areas within the proposal, an ecological enhancement project or a riparian health assessment will be required as a condition of subdivision approval.