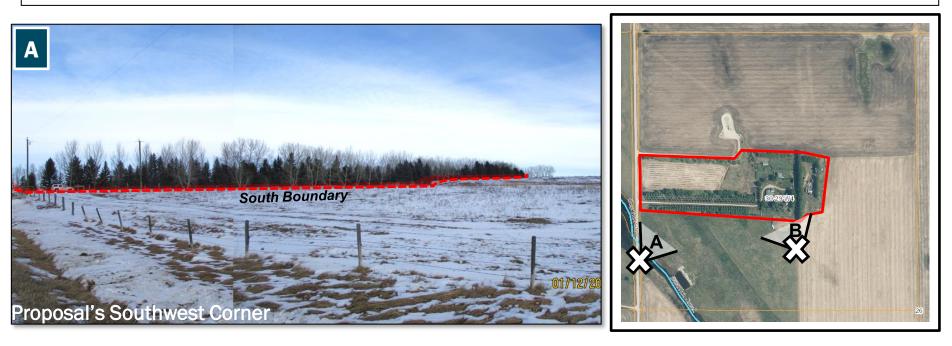

The properties located on east side of the river valley are predominantly agricultural for farming with an Agricultural District (A) land use zoning. Also a multi-lot residential development is southwest from the subject property. Soils in the area also follow the characteristics of the land and as such the valley formation have a CLI Class of 3 & 5, and the east side of the valley Class 1. The AGRASID's Land Suitability Rating System in the area surrounding the valley formation is 2H(10) and the remainder area has a rating of 3H(10).

The remainder of the quarter has been subdivided out by Alberta Transportation for a utility lot registered as Plan 1113057 – Road (By Expropriation). This parcel of 3.76 acres was required by AT for Highway 2 Widening for future construction purposes. Subject to approval the remainder area of 106.78 acres will continue to remain as an Agricultural District (A) parcel used as farmland.