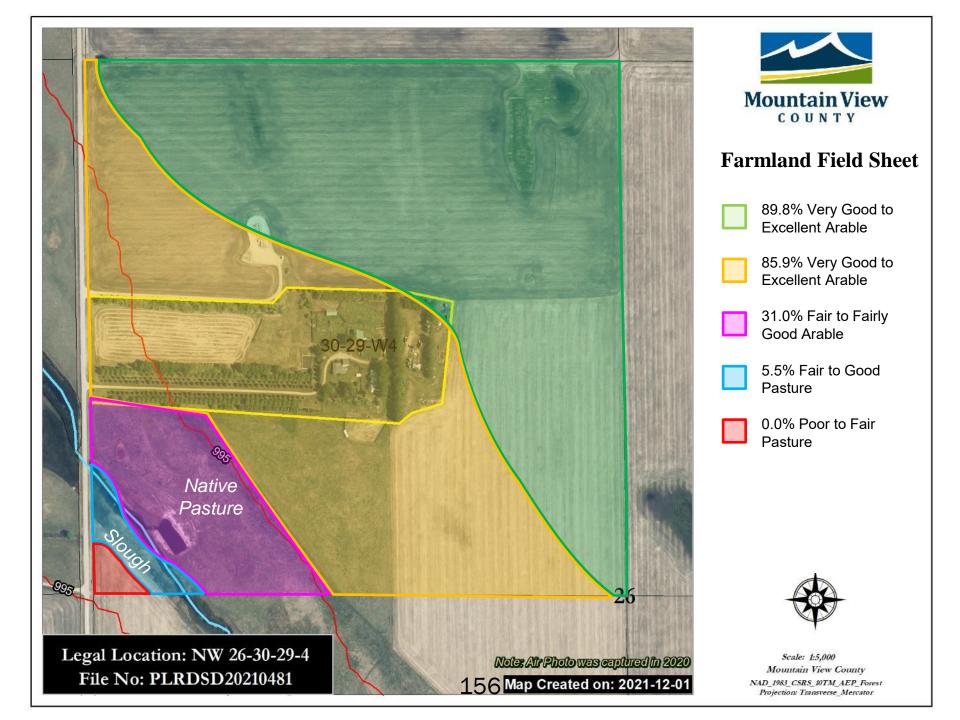

#### Land Use and Development

| Predominant Land Use on property            | The subject property holds an Agricultural District (A) land use                                                                                                                    |
|---------------------------------------------|-------------------------------------------------------------------------------------------------------------------------------------------------------------------------------------|
|                                             | zoning.                                                                                                                                                                             |
| Predominant development on property         | The area subject to this redesignation application consist of a                                                                                                                     |
|                                             | developed yard for the farmstead and pastureland. The                                                                                                                               |
|                                             | remainder of the quarter is undeveloped and used as farmland.                                                                                                                       |
| Oil and gas facilities on property/adjacent | Foothills Natural Gas service lines to existing dwelling on the                                                                                                                     |
|                                             | property. Operating sour natural gas and operating fuel gas                                                                                                                         |
|                                             | (pipeline and well) are located on the parcel to the south of the                                                                                                                   |
|                                             | subject quarter.                                                                                                                                                                    |
|                                             |                                                                                                                                                                                     |
|                                             | The application was circulated to AER as the proposal (dwelling)                                                                                                                    |
|                                             | is located approximately 930.0 m from the adjacent sour natural                                                                                                                     |
|                                             | gas line. No response was received from AER regarding this                                                                                                                          |
|                                             | proposal.                                                                                                                                                                           |
| Surrounding land uses                       | Surrounding land uses are predominantly Agricultural District (A)                                                                                                                   |
|                                             | parcels, with the exception of a residential parcel located                                                                                                                         |
|                                             | northwest from this subject quarter and a multi-lot residential                                                                                                                     |
|                                             | development southwest from the subject property.                                                                                                                                    |
| Proximity to utilities                      | Utilities exist on site as the proposal is developed and serviced                                                                                                                   |
| -                                           | by means of water well and private sewage system. Foothills is                                                                                                                      |
|                                             | the gas provider in the area.                                                                                                                                                       |
| Proximity to utilities                      | development southwest from the subject property.<br>Utilities exist on site as the proposal is developed and service<br>by means of water well and private sewage system. Foothills |

The properties located on east side of the river valley are predominantly agricultural for farming with an Agricultural District (A) land use zoning. Also a multi-lot residential development is southwest from the subject property. Soils in the area also follow the characteristics of the land and as such the valley formation have a CLI Class of 3 & 5, and the east side of the valley Class 1. The AGRASID's Land Suitability Rating System in the area surrounding the valley formation is 2H(10) and the remainder area has a rating of 3H(10).