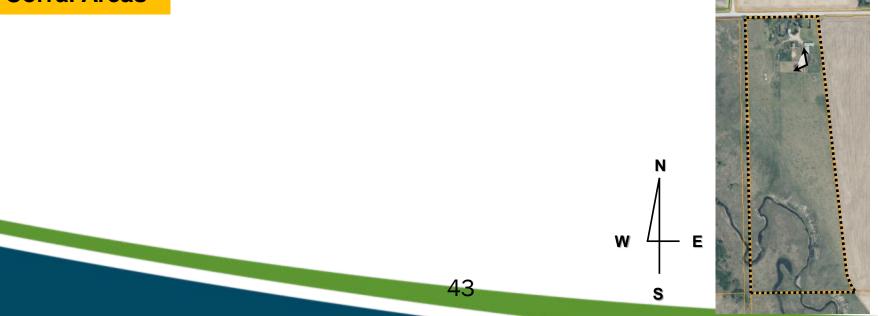

land and shall require redesignation to the appropriate land use district and a concurrent subdivision application. Applications for subdivision of new agricultural parcels shall demonstrate the land being subdivided is being used for agricultural purposes to avoid future fragmentation. Agricultural parcel subdivisions that create more than two titles per quarter section may be considered within the Potential Multi-Lot Residential Development Area.

The proposed 50.66 acres is currently used as pastureland, separated from the remainder farmland.

## **Road and Access: Proposal**

Twp. Rd 310



## **Proposal: Existing Development**

4. Barn



3. Shop/Accessory Bldg.

## Proposal: Views



42

### **Corral Areas / Unload of livestock**



Ν

W

## Proposal: Views



### **Corral Areas**



## **Proposal and Quarter Section**





## **Proposal and Quarter Section**





# **Administrative Position**

The Planning and Development Department supports Approval for PLRDSD20210479, within the NW 35-30-1 W5M for the following reasons:

- 1. Compliant with the policies of the Municipal Development Plan.
- 2. Proposal is deemed suitable for the intended use as Agricultural (2) District, compliant with the regulations of the Land Use Bylaw.

- 3. There are no technical outstanding matters.
- 4. No letters of objection/concern were received.





### **Request for Decision**

1408 Twp. Rd. 320 / Postal Bag 100, Didsbury, AB Canada TOM 0W0 T 403.335.3311 F 403.335.9207 Toll Free 1.877.264.9754 www.mountainviewcounty.com

SUBJECT:Bylaw No.LU 03/22SUBMISSION TO:Council MeetingMEETING D