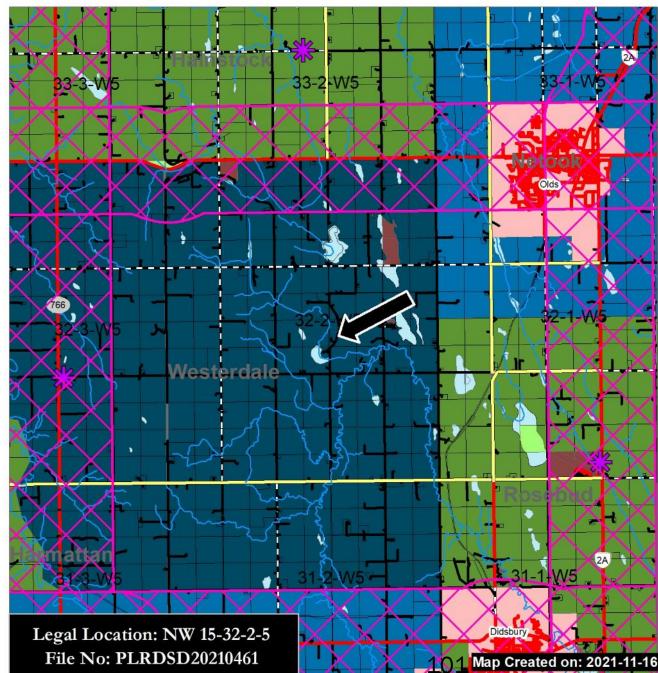

#### BACKGROUND:

The subject property is located in the rural community of Wessex, approximately 4 miles southeast from the Town of Didsbury, at the southeast intersection between Township Road 310 and Range Road 12. This area of the County is bisected by the Rosebud River and the Highway 2 corridor. The Rosebud River in this area creates a valley formation providing the area with distinct topography and characteristics. The lands adjacent to the river (riparian area) are low and identified by the County as Level 4 (Low Significance) Environmentally Significant Area, and exhibit the following characteristics:

The properties located on east side of the river valley are predominantly agricultural for farming with an Agricultural District (A) land use zoning. Also a multi-lot residential development is southwest from the subject property. Soils in the area also follow the characteristics of the land and as such the valley formation have a CLI Class of 3 & 5, and the east side of the valley Class 1. The AGRASID's Land Suitability Rating System in the area surrounding the valley formation is 2H(10) and the remainder area has a rating of 3H(10).

The remainder of the quarter has been subdivided out by Alberta Transportation for a utility lot registered as Plan 1113057 – Road (By Expropriation). This parcel of 3.76 acres was required by AT for Highway 2 Widening for future construction purposes. Subject to approval the remainder area of 106.78 acres will continue to remain as an Agricultural District (A) parcel used as farmland.