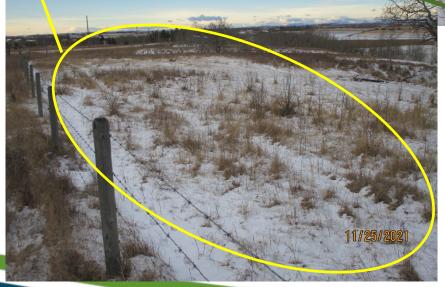

Most of the proposal, including the developed yard area is located on top of a hill, at a higher elevation, overlooking at the Rosebud River, flowing in the southwest of the proposal. The Rosebud River is a Class D waterbody with no activity restrictions and the lands adjacent to it have been identified as a Level 4 ESA. Subject to approval, in accordance with County's Policy 6009-01, to protect the riparian areas within the proposal, an ecological enhancement project or a riparian health assessment will be required as a condition of subdivision approval.

## **View of Rosebud River Valley**

31