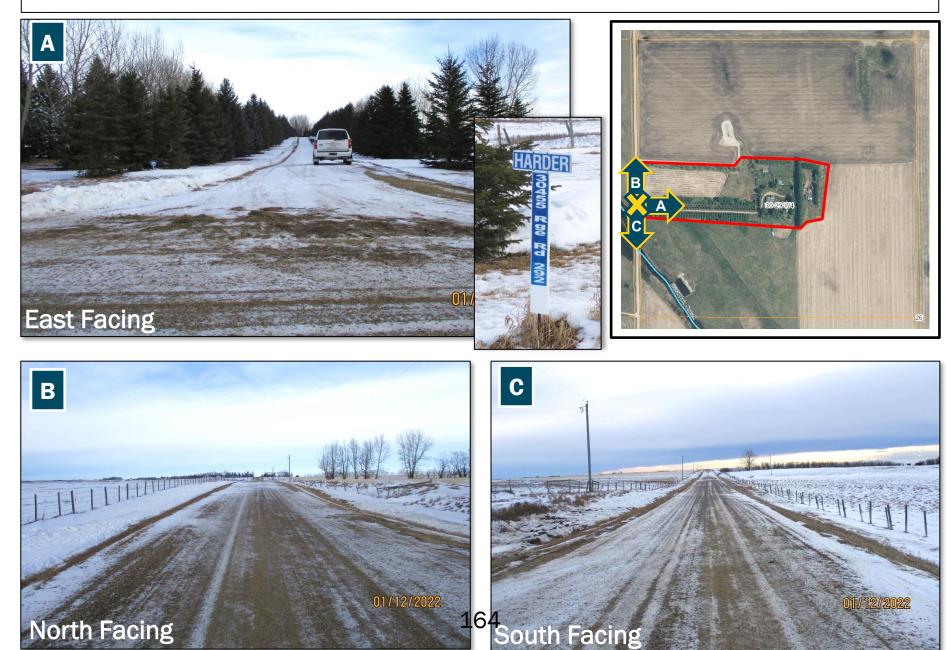

#### PROPOSAL:

The application proposes to create separate title for the western area consisting of 50.66 acres for Agricultural (2) District purposes. As indicated by the applicants the proposal is to downsize their farming operation while retaining only the pastureland for their cattle. The proposal consists of a developed yard with accessory buildings related to the raising of livestock with pastureland area. The yard is serviced by means of water well and private sewage treatment system. Access is directly off Township Road 310, a chip sealed surface road in good condition.

#### CIRCULATIONS:

The application was circulated from December 02, 2021 to January 01, 2022 to referral agencies and adjacent landowners to provide comments. From this process no letters of objection/concern were received. Referral agencies like Fortis Alberta, Foothills Natural Gas, Telus, Alberta Health Services and EQUS, provided standard response of no objection. Of importance, Alberta Transportation indicated that if the proposal complies with the Land Use Bylaw then the proposal meets the Regulation and no variance is required.