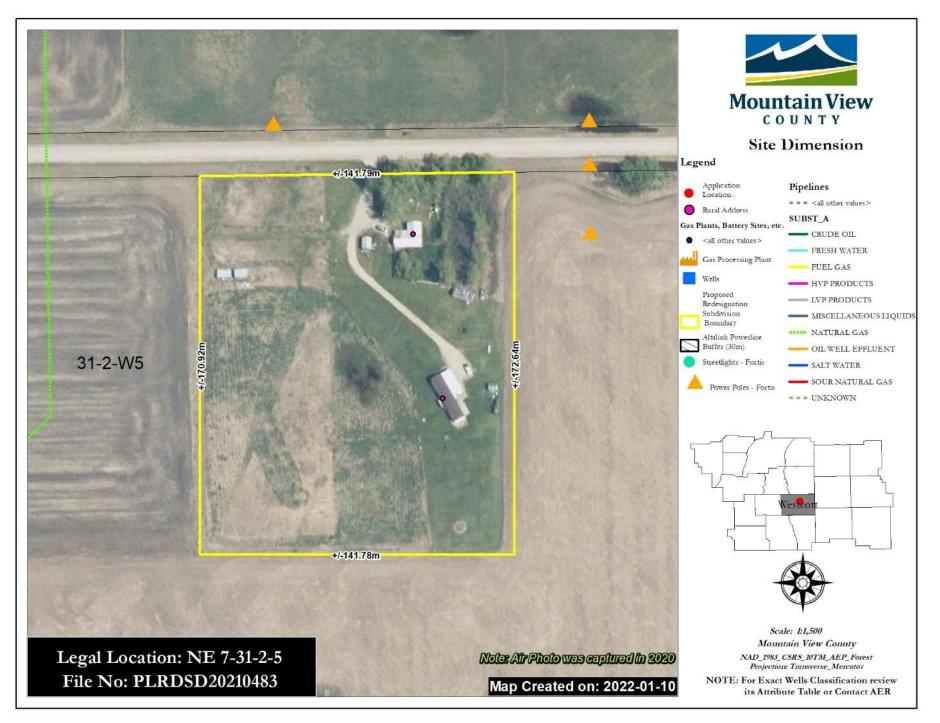

#### PROPOSAL:

The application proposes to create separate title for the western area consisting of 50.66 acres for Agricultural (2) District purposes. As indicated by the applicants the proposal is to downsize their farming operation while retaining only the pastureland for their cattle. The proposal consists of a developed yard with accessory buildings related to the raising of livestock with pastureland area. The yard is serviced by means of water well and private sewage treatment system. Access is directly off Township Road 310, a chip sealed surface road in good condition.