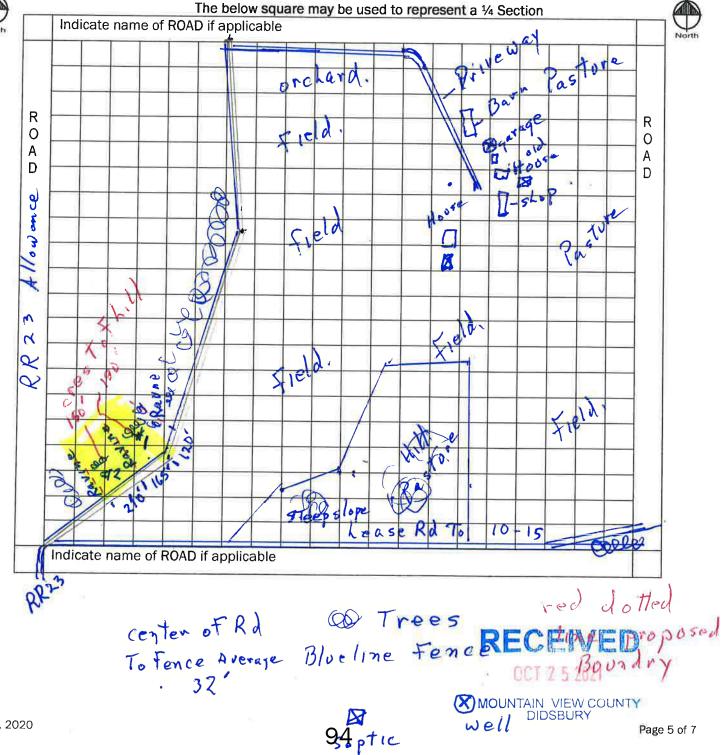

## **Road and Access: Proposal**

Twp. Rd 310

## **Proposal: Existing Development**

4. Barn

3. Shop/Accessory Bldg.

### **Corral Areas / Unload of livestock**

Ν

W

### **Corral Areas**