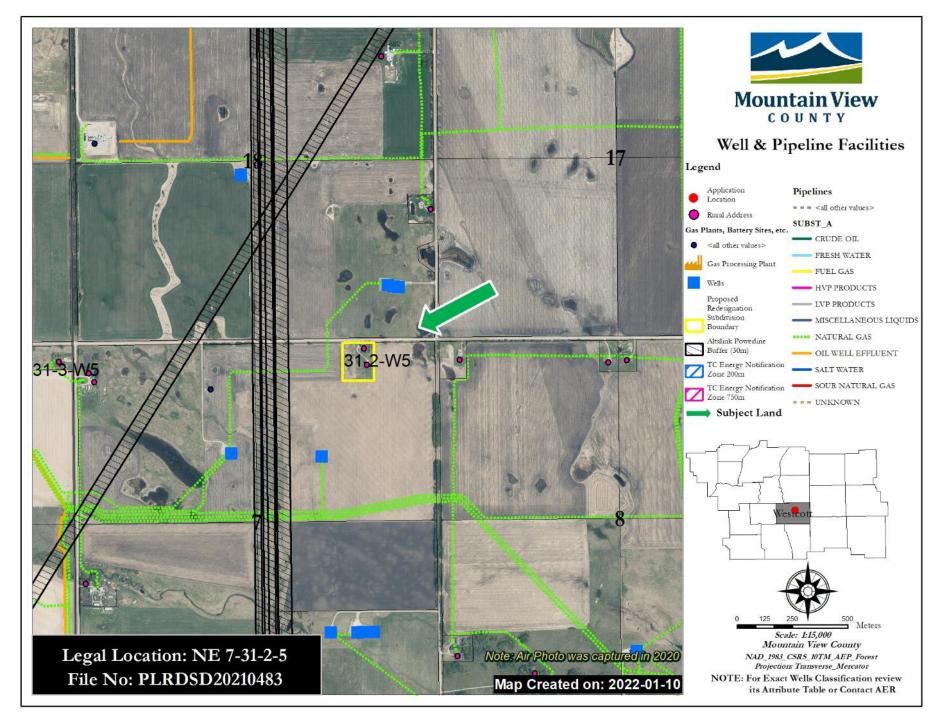

### **Request for Decision**

1408 Twp. Rd. 320 / Postal Bag 100, Didsbury, AB Canada TOM 0W0 T 403.335.3311 F 403.335.9207 Toll Free 1.877.264.9754 www.mountainviewcounty.com

SUBJECT:Bylaw No. LU 02/22SUBMISSION TO:Council MeetingMEETING DATE:March 09, 2022DEPARTMENT:Planning and Development ServicesFILE NO.:PLRDSD20210479LEGAL:NW 35-30-1-5

Oil and gas activity within the subject property relates to Foothills natural gas lines. In addition, in the adjacent properties, south from the subject lands, there is sour natural gas and fuel gas lines. As required in the 2013-03 AER Bulletin, the sour natural gas pipeline is within 1.5 kilometers of existing development within the proposal, more specifically at 930.0 metres, and therefore the application was circulated to AER; however no response was received.