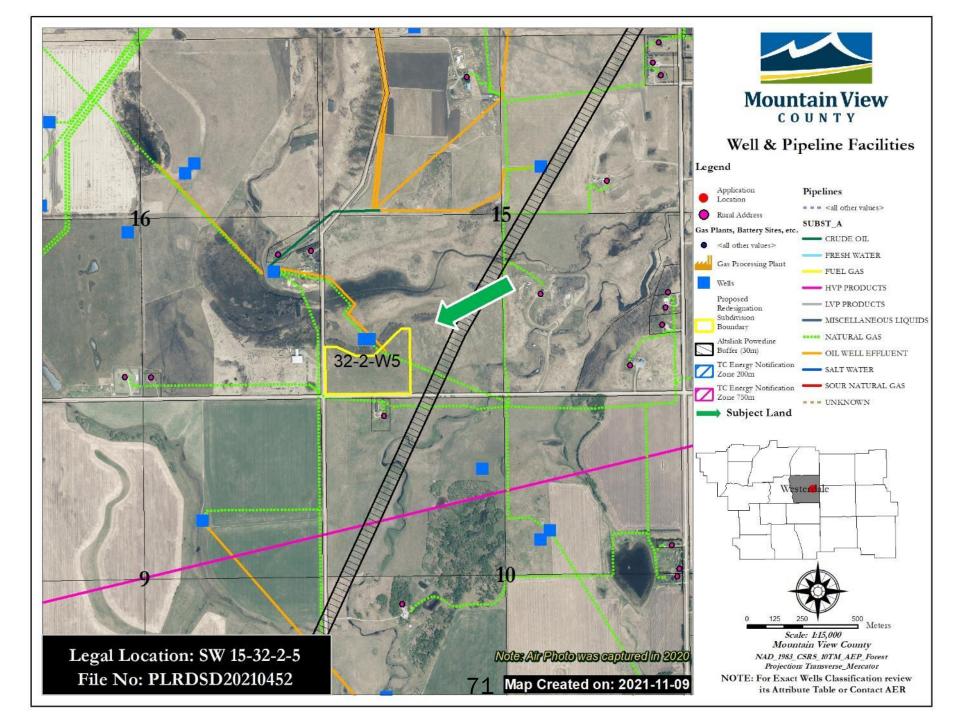

### **Request for Decision**

1408 Twp. Rd. 320 / Postal Bag 100, Didsbury, AB Canada TOM 0W0 T 403.335.3311 F 403.335.9207 Toll Free 1.877.264.9754 www.mountainviewcounty.com

SUBJECT:Bylaw No. LU 02/22SUBMISSION TO:Council MeetingMEETING DATE:March 09, 2022DEPARTMENT:Planning and Development ServicesFILE NO.:PLRDSD20210479LEGAL:NW 35-30-1-5

#### BACKGROUND / PROPOSAL:

Council is being asked to consider second and third readings of Bylaw No. LU 02/22 which proposes to amend Bylaw No. 21/21, being the Land Use Bylaw (LUB), by redesignating an approximate fifty point six six (50.66) acres within NW 35-30-1-5 from Agricultural District (A) to Agricultural (2) District (A(2)).

#### DISCUSSION:

The application proposes to redesignate the western area in NW 35-30-1-5 of approximately fifty point six six (50.66) acres to Agricultural (2) District (A(2)) in order to create a separate title, first parcel out. The application meets the policies of the Municipal Development Plan and the regulations of the Land Use Bylaw.

#### BACKGROUND:

The subject property is located in the rural community of Wessex, approximately 4 miles southeast from the Town of Didsbury, at the southeast intersection between Township Road 310 and Range Road 12. This area of the County is bisected by the Rosebud River and the Highway 2 corridor. The Rosebud River in this area creates a valley formation providing the area with distinct topography and characteristics. The lands adjacent to the river (riparian area) are low and identified by the County as Level 4 (Low Significance) Environmentally Significant Area, and exhibit the following characteristics:

#### PROPOSAL:

The application proposes to create separate title for the western area consisting of 50.66 acres for Agricultural (2) District purposes. As indicated by the applicants the proposal is to downsize their farming operation while retaining only the pastureland for their cattle. The proposal consists of a developed yard with accessory buildings related to the raising of livestock with pastureland area. The yard is serviced by means of water well and private sewage treatment system. Access is directly off Township Road 310, a chip sealed surface road in good condition.

The remainder of the quarter has been subdivided out by Alberta Transportation for a utility lot registered as Plan 1113057 – Road (By Expropriation). This parcel of 3.76 acres was required by AT for Highway 2 Widening for future construction purposes. Subject to approval the remainder area of 106.78 acres will continue to remain as an Agricultural District (A) parcel used as farmland.