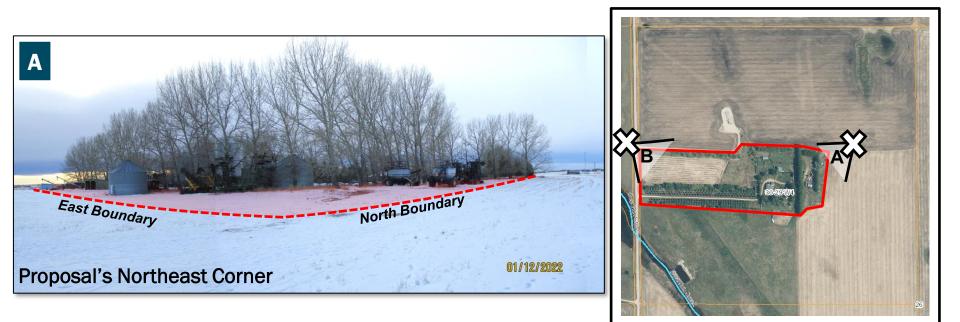

#### PROPOSAL:

The application proposes to create separate title for the western area consisting of 50.66 acres for Agricultural (2) District purposes. As indicated by the applicants the proposal is to downsize their farming operation while retaining only the pastureland for their cattle. The proposal consists of a developed yard with accessory buildings related to the raising of livestock with pastureland area. The yard is serviced by means of water well and private sewage treatment system. Access is directly off Township Road 310, a chip sealed surface road in good condition.

Most of the proposal, including the developed yard area is located on top of a hill, at a higher elevation, overlooking at the Rosebud River, flowing in the southwest of the proposal. The Rosebud River is a Class D waterbody with no activity restrictions and the lands adjacent to it have been identified as a Level 4 ESA. Subject to approval, in accordance with County's Policy 6009-01, to protect the riparian areas within the proposal, an ecological enhancement project or a riparian health assessment will be required as a condition of subdivision approval.

The remainder of the quarter has been subdivided out by Alberta Transportation for a utility lot registered as Plan 1113057 – Road (By Expropriation). This parcel of 3.76 acres was required by AT for Highway 2 Widening for future construction purposes. Subject to approval the remainder area of 106.78 acres will continue to remain as an Agricultural District (A) parcel used as farmland.