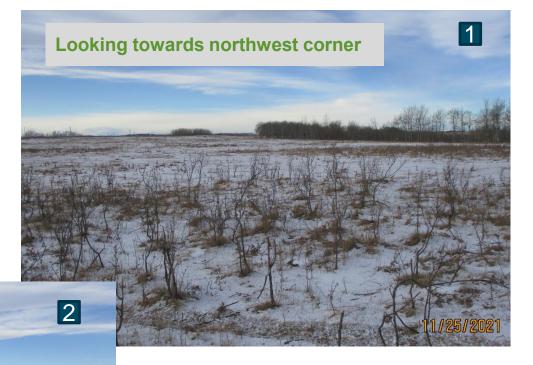

or above application <ul> <li>Not acceptable for above application</li> </ul> Comments: |                |                          |

## PLRDSD20210452 Bylaw No. LU 03/22

Tracey Connatty Planner March 9, 2022

APPLICANT: FRIESEN, Barbara & CHARLTON, Kevin
LANDOWNER: PEDERSEN, AKSEL & Henny
LEGAL: SW 15-32-2-W5M
DIVISION: 7
ACRES: 20.28 ac.

PROPOSED REDESIGNATION: To Redesignate from: Agricultural District "A" to Agricultural (2) District "A(2)" one (1), twenty point two eight (20.28) +/- acre parcel within an existing 159.58 acre parcel.





























Scale: 1:5,000 Mountain View County NAD\_1983\_CSRS\_10TM\_AEP\_Forest Projection: Transverse\_Mercator





## **AGRASID's LSRS**







PLRDSD20210452















### Northeast corner of proposal





























# Administrative Position

The Planning and Development Department supports Approval for PLRDSD20210452, within the SW 15-32-2 W5M for the following reasons:

- 1. The proposed first parcel out complies with MDP policies and LUB regulations.
- 2. No objections or concerns were received during the referral process.

85

3. The land is suitable for the proposed use and legal and physical access has been established.





## **Request for Decision**

1408 Twp. Rd. 320 / Postal Bag 100, Didsbury, AB Canada TOM OWO T 403.335.3311 F 403.335.9207 Toll Free 1.877.264.9754 www.mountainviewcounty.com

| SUBJECT:       | Bylaw No.LU 04/22                 |
|----------------|-----------------------------------|
| SUBMISSION TO: | Council Meeting                   |
| MEETING DATE:  | March 09, 2