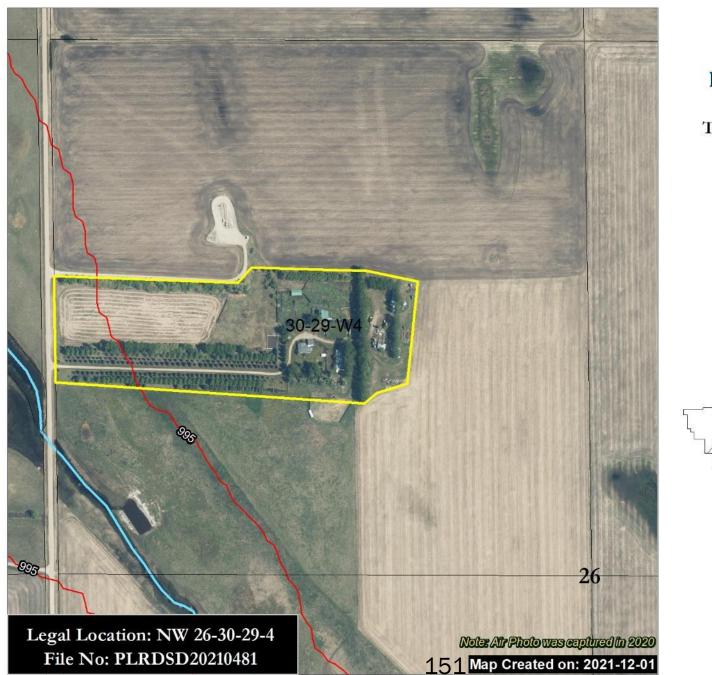

### **PROPOSED REDESIGNATION:**

To Redesignate from Agricultural District (A) Agricultural (2) District (A(2)) an approximately fifty point six six (50.66) acres within an existing 157.44 acre parcel.

26

# Proposal: Agricultural (2) District