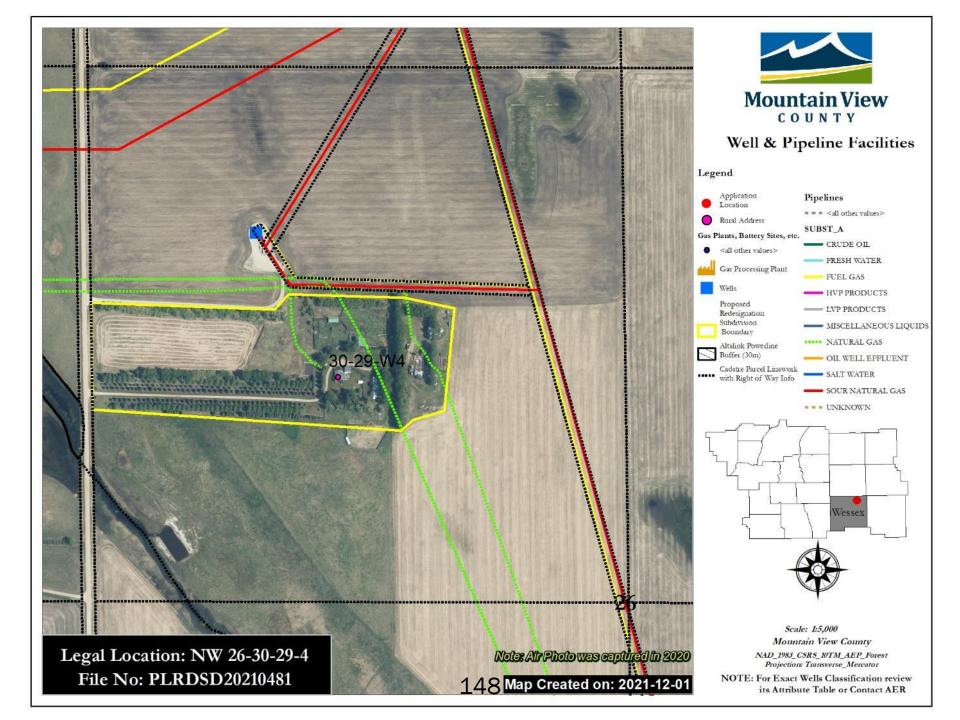

#### Land Use and Development

| Predominant Land Use on property            | The subject property holds an Agricultural District (A) land use                                                                                                                    |
|---------------------------------------------|-------------------------------------------------------------------------------------------------------------------------------------------------------------------------------------|
|                                             | zoning.                                                                                                                                                                             |
| Predominant development on property         | The area subject to this redesignation application consist of a                                                                                                                     |
|                                             | developed yard for the farmstead and pastureland. The                                                                                                                               |
|                                             | remainder of the quarter is undeveloped and used as farmland.                                                                                                                       |
| Oil and gas facilities on property/adjacent | Foothills Natural Gas service lines to existing dwelling on the                                                                                                                     |
|                                             | property. Operating sour natural gas and operating fuel gas                                                                                                                         |
|                                             | (pipeline and well) are located on the parcel to the south of the                                                                                                                   |
|                                             | subject quarter.                                                                                                                                                                    |
|                                             |                                                                                                                                                                                     |
|                                             | The application was circulated to AER as the proposal (dwelling)                                                                                                                    |
|                                             | is located approximately 930.0 m from the adjacent sour natural                                                                                                                     |
|                                             | gas line. No response was received from AER regarding this                                                                                                                          |
|                                             | proposal.                                                                                                                                                                           |
| Surrounding land uses                       | Surrounding land uses are predominantly Agricultural District (A)                                                                                                                   |
|                                             | parcels, with the exception of a residential parcel located                                                                                                                         |
|                                             | northwest from this subject quarter and a multi-lot residential                                                                                                                     |
|                                             | development southwest from the subject property.                                                                                                                                    |
| Proximity to utilities                      | Utilities exist on site as the proposal is developed and serviced                                                                                                                   |
| -                                           | by means of water well and private sewage system. Foothills is                                                                                                                      |
|                                             | the gas provider in the area.                                                                                                                                                       |
| Proximity to utilities                      | development southwest from the subject property.<br>Utilities exist on site as the proposal is developed and service<br>by means of water well and private sewage system. Foothills |

#### Servicing and Improvements Proposed

| Water Services                   | Private – existing yard is serviced by means of water well      |
|----------------------------------|-----------------------------------------------------------------|
| Sewer Services                   | Private – existing yard is serviced by means of septic tank and |
|                                  | field.                                                          |
| Stormwater/Drainage Improvements | Not required for this application                               |
| Solid Waste Disposal             | N/A                                                             |

#### PROPOSAL:

The application proposes to create separate title for the western area consisting of 50.66 acres for Agricultural (2) District purposes. As indicated by the applicants the proposal is to downsize their farming operation while retaining only the pastureland for their cattle. The proposal consists of a developed yard with accessory buildings related to the raising of livestock with pastureland area. The yard is serviced by means of water well and private sewage treatment system. Access is directly off Township Road 310, a chip sealed surface road in good condition.