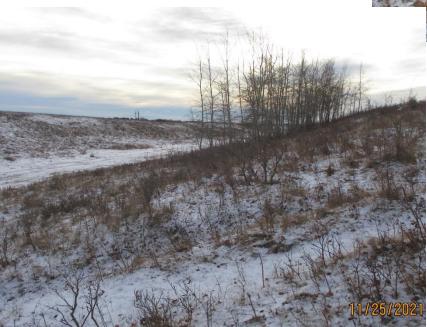

| Acceptable for above application <ul> <li>Not acceptable for above application</li> </ul> Comments: |                |                          |

## PLRDSD20210452 Bylaw No. LU 03/22

Tracey Connatty Planner March 9, 2022

APPLICANT: FRIESEN, Barbara & CHARLTON, Kevin
LANDOWNER: PEDERSEN, AKSEL & Henny
LEGAL: SW 15-32-2-W5M
DIVISION: 7
ACRES: 20.28 ac.

PROPOSED REDESIGNATION: To Redesignate from: Agricultural District "A" to Agricultural (2) District "A(2)" one (1), twenty point two eight (20.28) +/- acre parcel within an existing 159.58 acre parcel.





























Scale: 1:5,000 Mountain View County NAD\_1983\_CSRS\_10TM\_AEP\_Forest Projection: Transverse\_Mercator





## **AGRASID's LSRS**







PLRDSD20210452















### Northeast corner of proposal





























# Administrative Position

The Planning and Development Department supports Approval for PLRDSD20210452, within the SW 15-32-2 W5M for the following reasons:

- 1. The proposed first parcel out complies with MDP policies and LUB regulations.
- 2. No objections or concerns were received during the referral process.

85

3. The land is suitable for the proposed use and legal and physical access has been established.





## **Request for Decision**

1408 Twp. Rd. 320 / Postal Bag 100, Didsbury, AB Canada TOM OWO T 403.335.3311 F 403.335.9207 Toll Free 1.877.264.9754 www.mountainviewcounty.com

| SUBJECT:       | Bylaw No.LU 04/22                 |
|----------------|-----------------------------------|
| SUBMISSION TO: | Council Meeting                   |
| MEETING DATE: