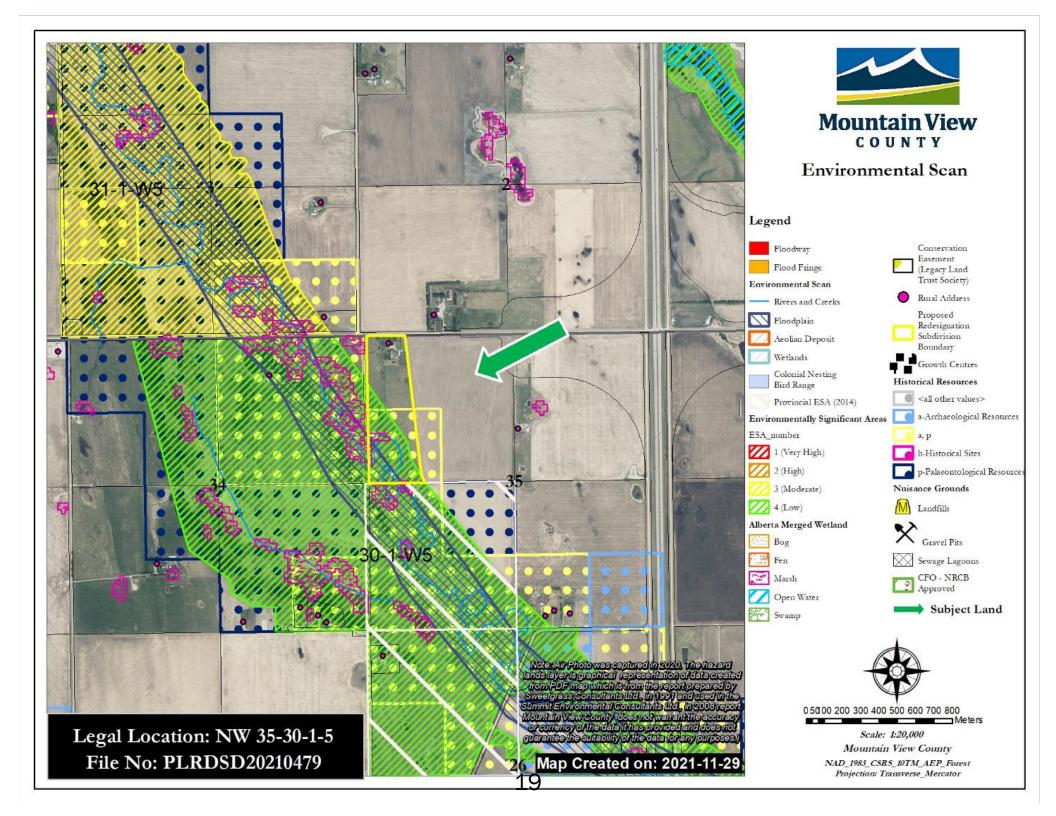

#### Physical and Natural Features

| Physical and Natural Features         |                                                                                                                                                                                                                                                                                                                                                                                                                                                                                                                                                                                                                                                           |
|---------------------------------------|-----------------------------------------------------------------------------------------------------------------------------------------------------------------------------------------------------------------------------------------------------------------------------------------------------------------------------------------------------------------------------------------------------------------------------------------------------------------------------------------------------------------------------------------------------------------------------------------------------------------------------------------------------------|
| Waterbodies and wetlands on property  | In accordance with Policy 6012, the Rosebud River is a Class D waterbody with no activity restrictions, This river flows in the southwest area of the proposal. Within this waterbody a marsh area was identified on the Alberta Merged Wetland mapping.                                                                                                                                                                                                                                                                                                                                                                                                  |
| Topographical constraints on property | The Rosebud River in the southwest of the subject property,<br>bisects the land with a valley type formation. This formation is<br>part of the proposal. The remainder area to the east is<br>predominantly flat. The proposal consisting of a developed yard<br>is located on top of this valley formation. No constraints with<br>topography.                                                                                                                                                                                                                                                                                                           |
| ESA areas and classifications         | The 2008 Summit Report and mapping identifies the Rosebud<br>River Valley as an ESA Level 4 of low significance as it exhibits<br>low habitat quality for common wildlife and native plant species.<br>In addition, on the subject quarter, specifically on LS (Legal<br>Subdivision) 12, Historical Resources classifies it as a, p<br>(archaeological, paleontological) potential, with an HRV 5, most<br>likely to the fact that in the vicinity a site has been identified as<br>"Scarlett's Outpost; Scarlett's Stopping House". The department<br>of Historical Resources, AEP, was circulated to provide<br>comments and no response was received. |
| Drainage and Soil Characteristics     | The property naturally drains in a south and southwest direction<br>towards the Rosebud River. Soils are described as limited<br>topsoil clay. The CLI for lands within the valley formation have a<br>Class of 3 & 5, the remainder land has a Class 1. The<br>AGRASID's Land Suitability Rating System in the area<br>surrounding the valley formation is 2H(10) described as valley<br>with floodplain – high relief. The remainder area, northeast for<br>this valley is described as undulating – high relief with a rating<br>of 3H(10).                                                                                                            |
| Potential for Flooding                | The areas adjacent to the river are identified as floodplain with                                                                                                                                                                                                                                                                                                                                                                                                                                                                                                                                                                                         |

#### BACKGROUND:

The subject property is located in the rural community of Wessex, approximately 4 miles southeast from the Town of Didsbury, at the southeast intersection between Township Road 310 and Range Road 12. This area of the County is bisected by the Rosebud River and the Highway 2 corridor. The Rosebud River in this area creates a valley formation providing the area with distinct topography and characteristics. The lands adjacent to the river (riparian area) are low and identified by the County as Level 4 (Low Significance) Environmentally Significant Area, and exhibit the following characteristics:

- Low habitat quality for common wildlife and native plant species
- Are highly disturbed
- Includes Historical Resources area (Arrow 2008) unless capture by other criteria

Further the 2008 Summit Environmental Consultants ESA report and the Historical Resources data identifies the southern half of the proposed area (LSD 12) as an a, p (archaeological, paleontological) potential, with an HRV 5, most likely to the fact that in the vicinity a site has been identified as "Scarlett's Outpost; Scarlett's Stopping House". The Historical Resources Act mandates that when subject lands are identified as having an HRV of 5, Historical Resources Act approval must be obtained unless the Land Use Procedures Bulletin *Subdivision Historical Resources Act Compliance* identify that no approval is required: first parcel out; 80-acre split; boundary adjustment; or parcel consolidation. The proposal will be the first parcel out to be created as such no approval from Historical Resources Act is required. Nevertheless, the application was circulated to the department of Historical Resources, AEP, and no response was received.