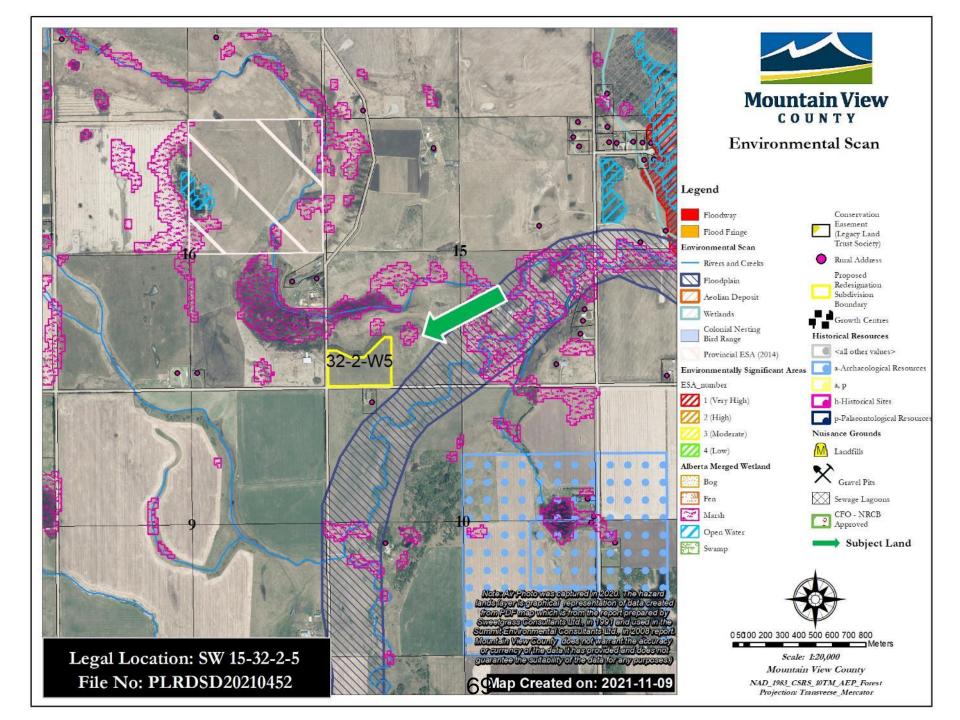

### **PROPOSED REDESIGNATION:**

To Redesignate from Agricultural District (A) Agricultural (2) District (A(2)) an approximately fifty point six six (50.66) acres within an existing 157.44 acre parcel.

26