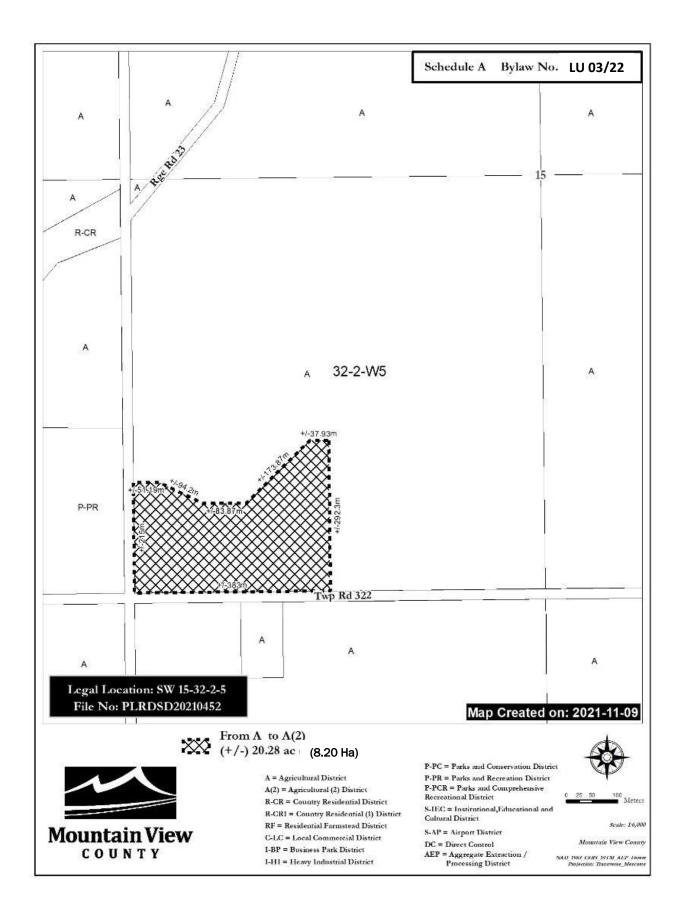

To redesignate from Agricultural District (A) to Agricultural (2) District (A(2)) an approximate fifty point six six (50.66) acres (20.50 hectares) in the Northwest (NW) Quarter of Section thirty-five (35), Township thirty (30), Range one (1), West of the fifth ( $5^{th}$ ) Meridian, as outlined on Schedule "A" attached hereto.

Received first reading February 09, 2022

Received second reading \_\_\_\_\_

Received third reading \_\_\_\_\_

Reeve

Chief Administrative Officer

Date of Signing

Scale: 1:15,000 Mountain View County NAD\_1983\_CSRS\_10TM\_AEP\_Forest Projection: Transverse\_Mercator