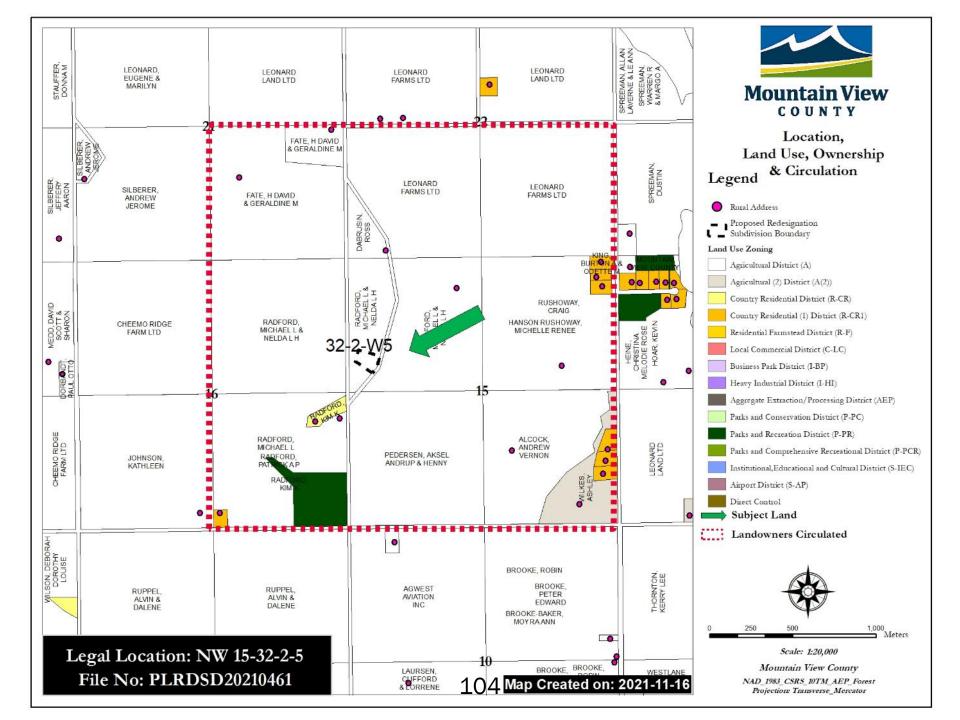

The properties located on east side of the river valley are predominantly agricultural for farming with an Agricultural District (A) land use zoning. Also a multi-lot residential development is southwest from the subject property. Soils in the area also follow the characteristics of the land and as such the valley formation have a CLI Class of 3 & 5, and the east side of the valley Class 1. The AGRASID's Land Suitability Rating System in the area surrounding the valley formation is 2H(10) and the remainder area has a rating of 3H(10).