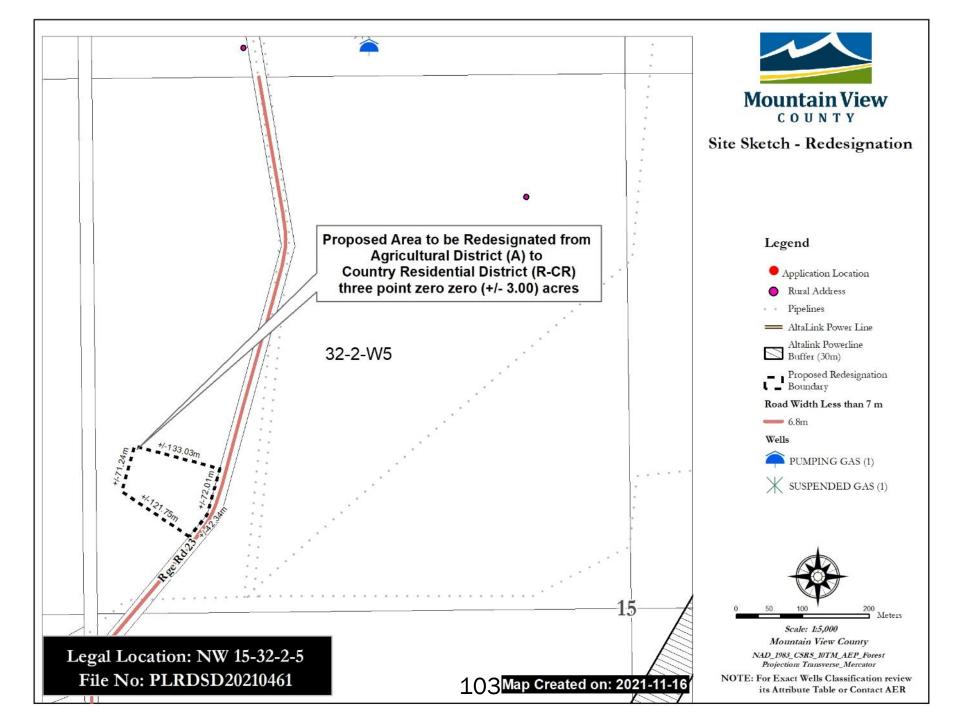

The remainder of the quarter has been subdivided out by Alberta Transportation for a utility lot registered as Plan 1113057 – Road (By Expropriation). This parcel of 3.76 acres was required by AT for Highway 2 Widening for future construction purposes. Subject to approval the remainder area of 106.78 acres will continue to remain as an Agricultural District (A) parcel used as farmland.