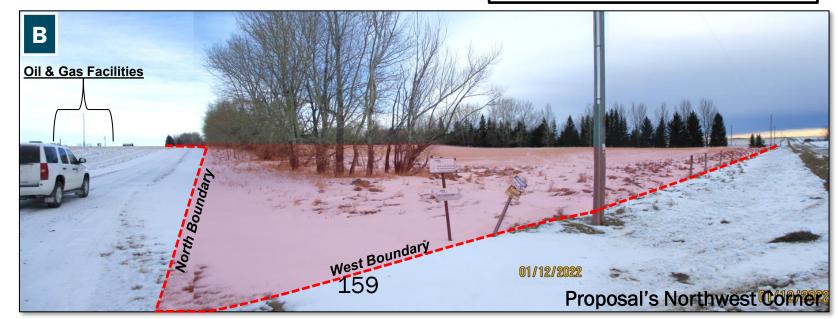

Oil and gas activity within the subject property relates to Foothills natural gas lines. In addition, in the adjacent properties, south from the subject lands, there is sour natural gas and fuel gas lines. As required in the 2013-03 AER Bulletin, the sour natural gas pipeline is within 1.5 kilometers of existing development within the proposal, more specifically at 930.0 metres, and therefore the application was circulated to AER; however no response was received.

The remainder of the quarter has been subdivided out by Alberta Transportation for a utility lot registered as Plan 1113057 – Road (By Expropriation). This parcel of 3.76 acres was required by AT for Highway 2 Widening for future construction purposes. Subject to approval the remainder area of 106.78 acres will continue to remain as an Agricultural District (A) parcel used as farmland.