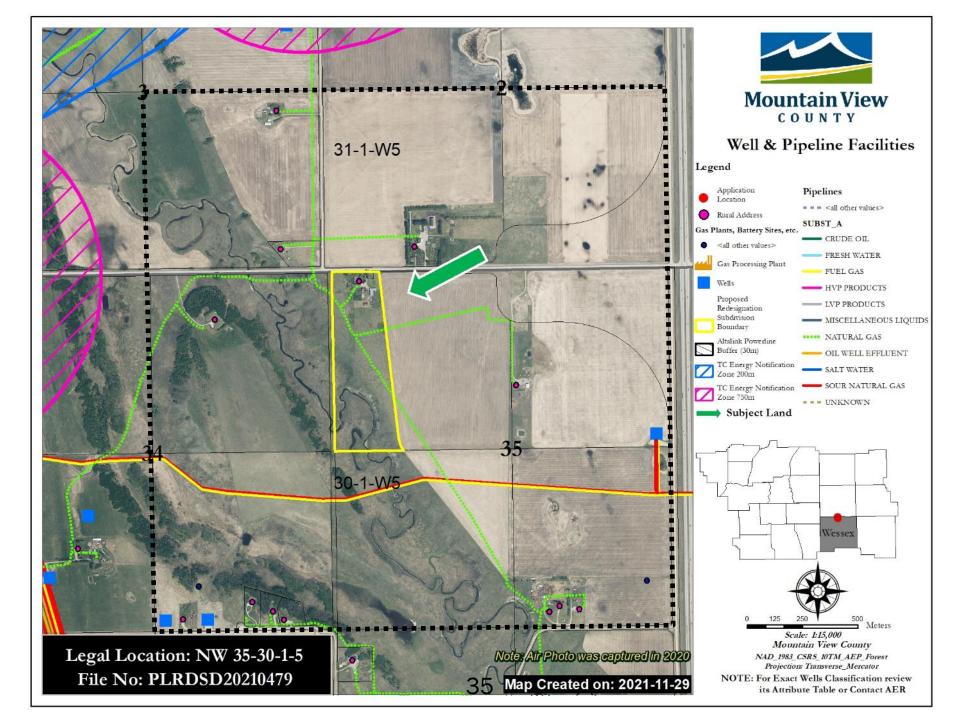

### **Request for Decision**

1408 Twp. Rd. 320 / Postal Bag 100, Didsbury, AB Canada TOM 0W0 T 403.335.3311 F 403.335.9207 Toll Free 1.877.264.9754 www.mountainviewcounty.com

SUBJECT:Bylaw No. LU 02/22SUBMISSION TO:Council MeetingMEETING DATE:March 09, 2022DEPARTMENT:Planning and Development ServicesFILE NO.:PLRDSD20210479LEGAL:NW 35-30-1-5

#### BACKGROUND / PROPOSAL:

Council is being asked to consider second and third readings of Bylaw No. LU 02/22 which proposes to amend Bylaw No. 21/21, being the Land Use Bylaw (LUB), by redesignating an approximate fifty point six six (50.66) acres within NW 35-30-1-5 from Agricultural District (A) to Agricultural (2) District (A(2)).

#### BACKGROUND:

The subject property is located in the rural community of Wessex, approximately 4 miles southeast from the Town of Didsbury, at the southeast intersection between Township Road 310 and Range Road 12. This area of the County is bisected by the Rosebud River and the Highway 2 corridor. The Rosebud River in this area creates a valley formation providing the area with distinct topography and characteristics. The lands adjacent to the river (riparian area) are low and identified by the County as Level 4 (Low Significance) Environmentally Significant Area, and exhibit the following characteristics:

#### PROPOSAL:

The application proposes to create separate title for the western area consisting of 50.66 acres for Agricultural (2) District purposes. As indicated by the applicants the proposal is to downsize their farming operation while retaining only the pastureland for their cattle. The proposal consists of a developed yard with accessory buildings related to the raising of livestock with pastureland area. The yard is serviced by means of water well and private sewage treatment system. Access is directly off Township Road 310, a chip sealed surface road in good condition.

The remainder of the quarter has been subdivided out by Alberta Transportation for a utility lot registered as Plan 1113057 – Road (By Expropriation). This parcel of 3.76 acres was required by AT for Highway 2 Widening for future construction purposes. Subject to approval the remainder area of 106.78 acres will continue to remain as an Agricultural District (A) parcel used as farmland.