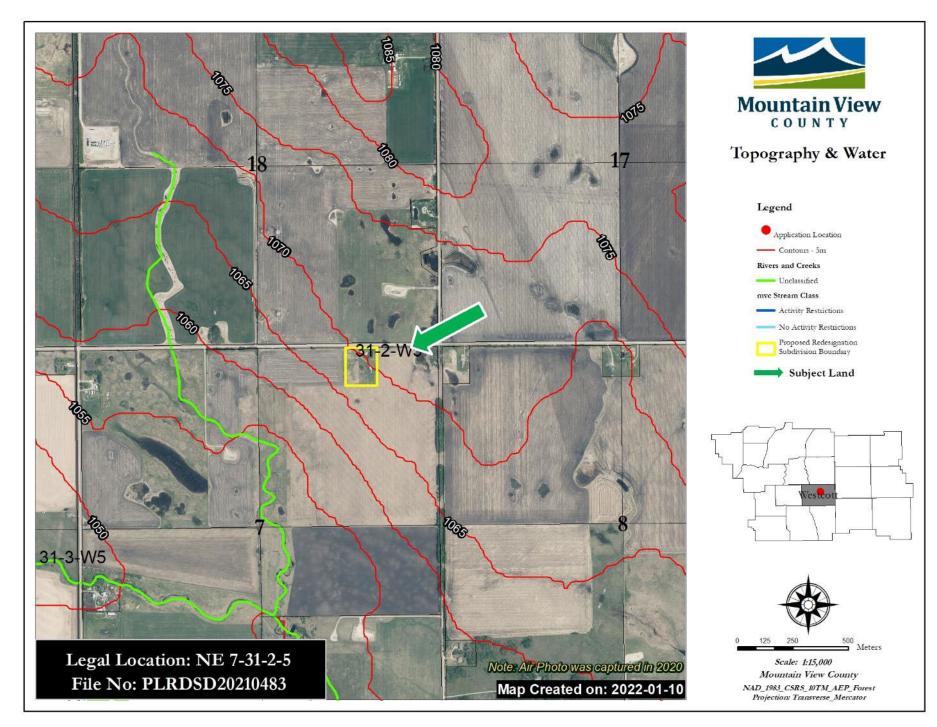

#### Physical and Natural Features

| Physical and Natural Features         |                                                                                                                                                                                                                                                                                                                                                                                                                                                                                                                                                                                                                                                           |
|---------------------------------------|-----------------------------------------------------------------------------------------------------------------------------------------------------------------------------------------------------------------------------------------------------------------------------------------------------------------------------------------------------------------------------------------------------------------------------------------------------------------------------------------------------------------------------------------------------------------------------------------------------------------------------------------------------------|
| Waterbodies and wetlands on property  | In accordance with Policy 6012, the Rosebud River is a Class D waterbody with no activity restrictions, This river flows in the southwest area of the proposal. Within this waterbody a marsh area was identified on the Alberta Merged Wetland mapping.                                                                                                                                                                                                                                                                                                                                                                                                  |
| Topographical constraints on property | The Rosebud River in the southwest of the subject property,<br>bisects the land with a valley type formation. This formation is<br>part of the proposal. The remainder area to the east is<br>predominantly flat. The proposal consisting of a developed yard<br>is located on top of this valley formation. No constraints with<br>topography.                                                                                                                                                                                                                                                                                                           |
| ESA areas and classifications         | The 2008 Summit Report and mapping identifies the Rosebud<br>River Valley as an ESA Level 4 of low significance as it exhibits<br>low habitat quality for common wildlife and native plant species.<br>In addition, on the subject quarter, specifically on LS (Legal<br>Subdivision) 12, Historical Resources classifies it as a, p<br>(archaeological, paleontological) potential, with an HRV 5, most<br>likely to the fact that in the vicinity a site has been identified as<br>"Scarlett's Outpost; Scarlett's Stopping House". The department<br>of Historical Resources, AEP, was circulated to provide<br>comments and no response was received. |
| Drainage and Soil Characteristics     | The property naturally drains in a south and southwest direction<br>towards the Rosebud River. Soils are described as limited<br>topsoil clay. The CLI for lands within the valley formation have a<br>Class of 3 & 5, the remainder land has a Class 1. The<br>AGRASID's Land Suitability Rating System in the area<br>surrounding the valley formation is 2H(10) described as valley<br>with floodplain – high relief. The remainder area, northeast for<br>this valley is described as undulating – high relief with a rating<br>of 3H(10).                                                                                                            |
| Potential for Flooding                | The areas adjacent to the river are identified as floodplain with                                                                                                                                                                                                                                                                                                                                                                                                                                                                                                                                                                                         |

Most of the proposal, including the developed yard area is located on top of a hill, at a higher elevation, overlooking at the Rosebud River, flowing in the southwest of the proposal. The Rosebud River is a Class D waterbody with no activity restrictions and the lands adjacent to it have been identified as a Level 4 ESA. Subject to approval, in accordance with County's Policy 6009-01, to protect the riparian areas within the proposal, an ecological enhancement project or a riparian health assessment will be required as a condition of subdivision approval.