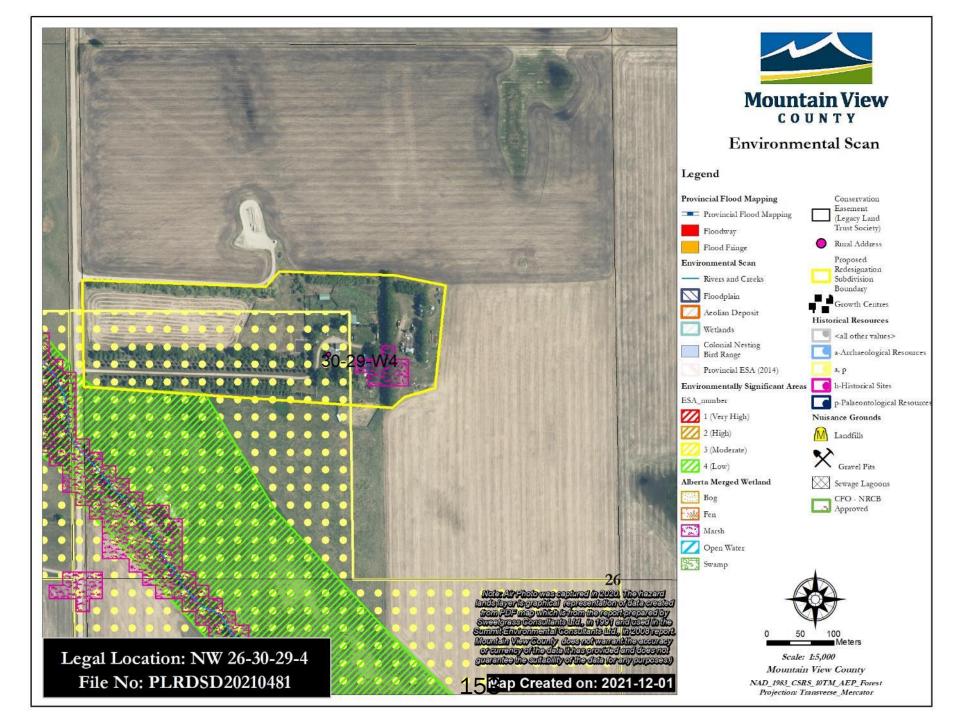

#### Physical and Natural Features

| Physical and Natural Features         |                                                                                                                                                                                                                                                                                                                                                                                                                                                                                                                                                                                                                                                           |
|---------------------------------------|-----------------------------------------------------------------------------------------------------------------------------------------------------------------------------------------------------------------------------------------------------------------------------------------------------------------------------------------------------------------------------------------------------------------------------------------------------------------------------------------------------------------------------------------------------------------------------------------------------------------------------------------------------------|
| Waterbodies and wetlands on property  | In accordance with Policy 6012, the Rosebud River is a Class D waterbody with no activity restrictions, This river flows in the southwest area of the proposal. Within this waterbody a marsh area was identified on the Alberta Merged Wetland mapping.                                                                                                                                                                                                                                                                                                                                                                                                  |
| Topographical constraints on property | The Rosebud River in the southwest of the subject property,<br>bisects the land with a valley type formation. This formation is<br>part of the proposal. The remainder area to the east is<br>predominantly flat. The proposal consisting of a developed yard<br>is located on top of this valley formation. No constraints with<br>topography.                                                                                                                                                                                                                                                                                                           |
| ESA areas and classifications         | The 2008 Summit Report and mapping identifies the Rosebud<br>River Valley as an ESA Level 4 of low significance as it exhibits<br>low habitat quality for common wildlife and native plant species.<br>In addition, on the subject quarter, specifically on LS (Legal<br>Subdivision) 12, Historical Resources classifies it as a, p<br>(archaeological, paleontological) potential, with an HRV 5, most<br>likely to the fact that in the vicinity a site has been identified as<br>"Scarlett's Outpost; Scarlett's Stopping House". The department<br>of Historical Resources, AEP, was circulated to provide<br>comments and no response was received. |
| Drainage and Soil Characteristics     | The property naturally drains in a south and southwest direction<br>towards the Rosebud River. Soils are described as limited<br>topsoil clay. The CLI for lands within the valley formation have a<br>Class of 3 & 5, the remainder land has a Class 1. The<br>AGRASID's Land Suitability Rating System in the area<br>surrounding the valley formation is 2H(10) described as valley<br>with floodplain – high relief. The remainder area, northeast for<br>this valley is described as undulating – high relief with a rating<br>of 3H(10).                                                                                                            |
| Potential for Flooding                | The areas adjacent to the river are identified as floodplain with                                                                                                                                                                                                                                                                                                                                                                                                                                                                                                                                                                                         |

Most of the proposal, including the developed yard area is located on top of a hill, at a higher elevation, overlooking at the Rosebud River, flowing in the southwest of the proposal. The Rosebud River is a Class D waterbody with no activity restrictions and the lands adjacent to it have been identified as a Level 4 ESA. Subject to approval, in accordance with County's Policy 6009-01, to protect the riparian areas within the proposal, an ecological enhancement project or a riparian health assessment will be required as a condition of subdivision approval.

The remainder of the quarter has been subdivided out by Alberta Transportation for a utility lot registered as Plan 1113057 – Road (By Expropriation). This parcel of 3.76 acres was required by AT for Highway 2 Widening for future construction purposes. Subject to approval the remainder area of 106.78 acres will continue to remain as an Agricultural District (A) parcel used as farmland.