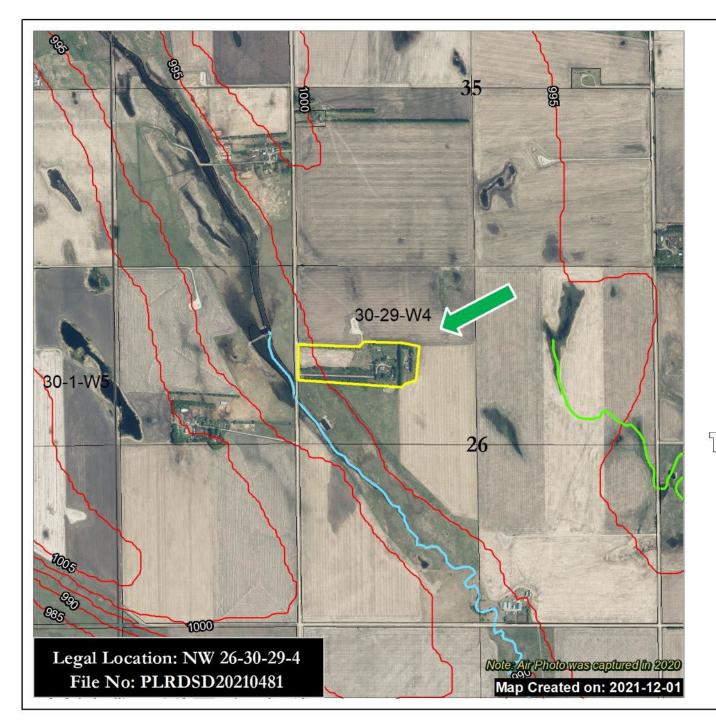

#### BACKGROUND:

The subject property is located in the rural community of Wessex, approximately 4 miles southeast from the Town of Didsbury, at the southeast intersection between Township Road 310 and Range Road 12. This area of the County is bisected by the Rosebud River and the Highway 2 corridor. The Rosebud River in this area creates a valley formation providing the area with distinct topography and characteristics. The lands adjacent to the river (riparian area) are low and identified by the County as Level 4 (Low Significance) Environmentally Significant Area, and exhibit the following characteristics:

Most of the proposal, including the developed yard area is located on top of a hill, at a higher elevation, overlooking at the Rosebud River, flowing in the southwest of the proposal. The Rosebud River is a Class D waterbody with no activity restrictions and the lands adjacent to it have been identified as a Level 4 ESA. Subject to approval, in accordance with County's Policy 6009-01, to protect the riparian areas within the proposal, an ecological enhancement project or a riparian health assessment will be required as a condition of subdivision approval.