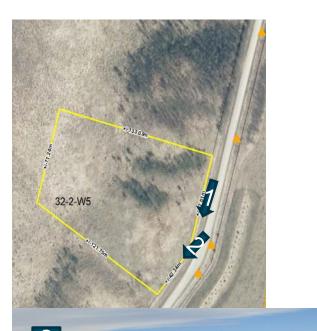

### **PROPOSED REDESIGNATION:**

To Redesignate from Agricultural District (A) Agricultural (2) District (A(2)) an approximately fifty point six six (50.66) acres within an existing 157.44 acre parcel.

26

## **Proposal and Quarter Section**