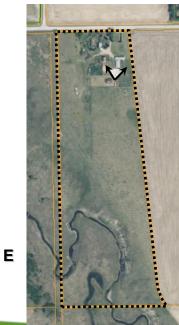

### **PROPOSED REDESIGNATION:**

To Redesignate from Agricultural District (A) Agricultural (2) District (A(2)) an approximately fifty point six six (50.66) acres within an existing 157.44 acre parcel.

26

## **Proposal and Quarter Section**