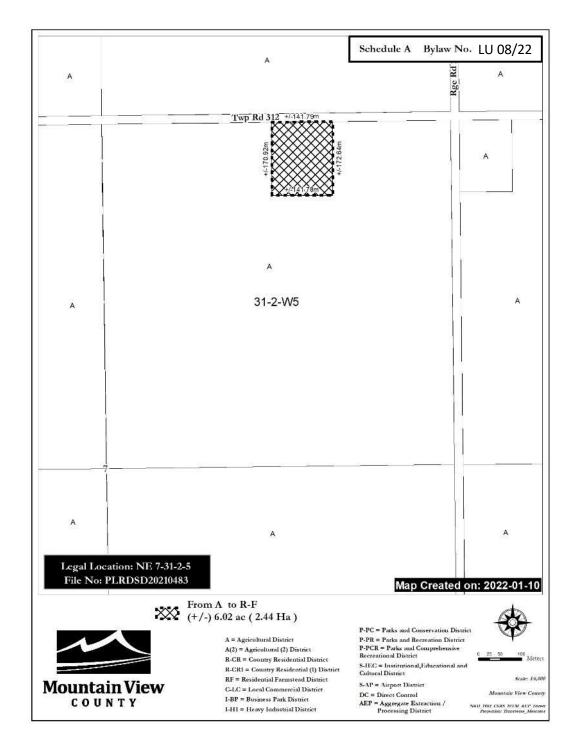

#### BACKGROUND / PROPOSAL:

Council is being asked to consider second and third readings of Bylaw No. LU 02/22 which proposes to amend Bylaw No. 21/21, being the Land Use Bylaw (LUB), by redesignating an approximate fifty point six six (50.66) acres within NW 35-30-1-5 from Agricultural District (A) to Agricultural (2) District (A(2)).

To redesignate from Agricultural District (A) to Agricultural (2) District (A(2)) an approximate fifty point six six (50.66) acres (20.50 hectares) in the Northwest (NW) Quarter of Section thirty-five (35), Township thirty (30), Range one (1), West of the fifth ( $5^{th}$ ) Meridian, as outlined on Schedule "A" attached hereto.