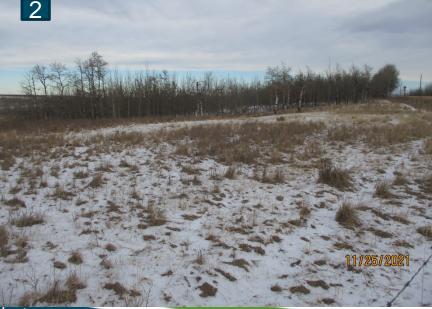

## **View of Rosebud River Valley**

31

Most of the proposal, including the developed yard area is located on top of a hill, at a higher elevation, overlooking at the Rosebud River, flowing in the southwest of the proposal. The Rosebud River is a Class D waterbody with no activity restrictions and the lands adjacent to it have been identified as a Level 4 ESA. Subject to approval, in accordance with County's Policy 6009-01, to protect the riparian areas within the proposal, an ecological enhancement project or a riparian health assessment will be required as a condition of subdivision approval.