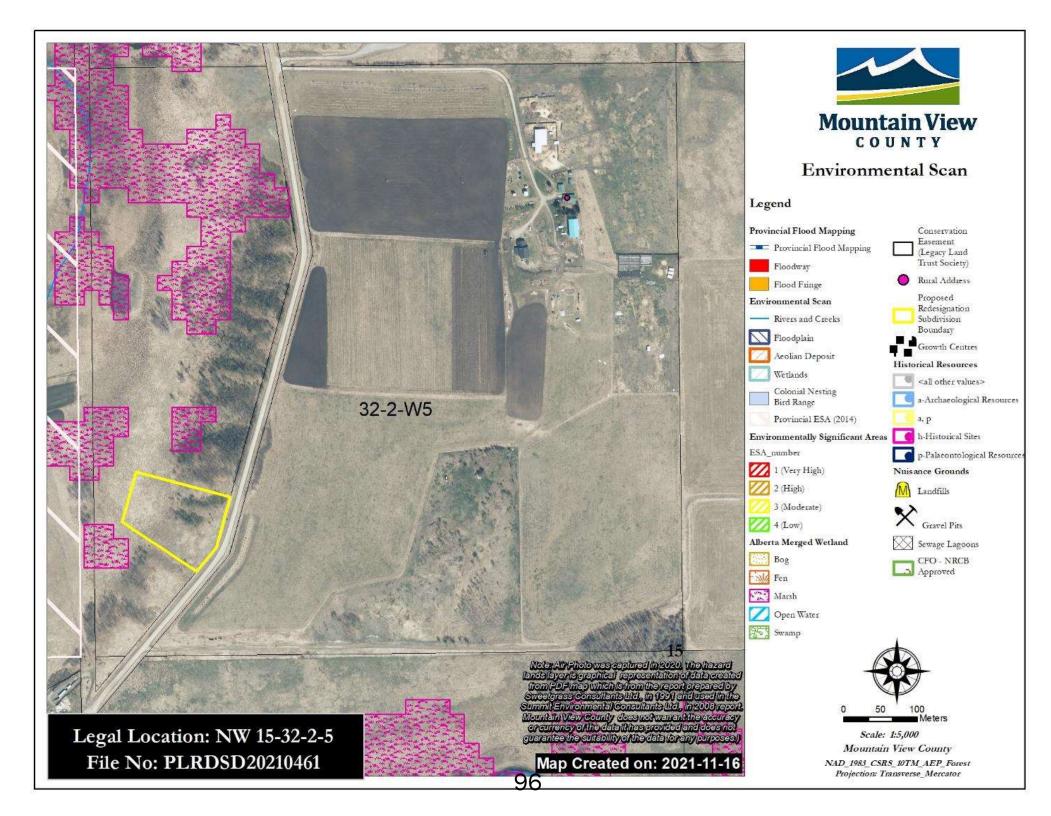

#### Physical and Natural Features

| Physical and Natural Features         |                                                                                                                                                                                                                                                                                                                                                                                                                                                                                                                                                                                                                                                           |
|---------------------------------------|-----------------------------------------------------------------------------------------------------------------------------------------------------------------------------------------------------------------------------------------------------------------------------------------------------------------------------------------------------------------------------------------------------------------------------------------------------------------------------------------------------------------------------------------------------------------------------------------------------------------------------------------------------------|
| Waterbodies and wetlands on property  | In accordance with Policy 6012, the Rosebud River is a Class D waterbody with no activity restrictions, This river flows in the southwest area of the proposal. Within this waterbody a marsh area was identified on the Alberta Merged Wetland mapping.                                                                                                                                                                                                                                                                                                                                                                                                  |
| Topographical constraints on property | The Rosebud River in the southwest of the subject property,<br>bisects the land with a valley type formation. This formation is<br>part of the proposal. The remainder area to the east is<br>predominantly flat. The proposal consisting of a developed yard<br>is located on top of this valley formation. No constraints with<br>topography.                                                                                                                                                                                                                                                                                                           |
| ESA areas and classifications         | The 2008 Summit Report and mapping identifies the Rosebud<br>River Valley as an ESA Level 4 of low significance as it exhibits<br>low habitat quality for common wildlife and native plant species.<br>In addition, on the subject quarter, specifically on LS (Legal<br>Subdivision) 12, Historical Resources classifies it as a, p<br>(archaeological, paleontological) potential, with an HRV 5, most<br>likely to the fact that in the vicinity a site has been identified as<br>"Scarlett's Outpost; Scarlett's Stopping House". The department<br>of Historical Resources, AEP, was circulated to provide<br>comments and no response was received. |
| Drainage and Soil Characteristics     | The property naturally drains in a south and southwest direction<br>towards the Rosebud River. Soils are described as limited<br>topsoil clay. The CLI for lands within the valley formation have a<br>Class of 3 & 5, the remainder land has a Class 1. The<br>AGRASID's Land Suitability Rating System in the area<br>surrounding the valley formation is 2H(10) described as valley<br>with floodplain – high relief. The remainder area, northeast for<br>this valley is described as undulating – high relief with a rating<br>of 3H(10).                                                                                                            |
| Potential for Flooding                | The areas adjacent to the river are identified as floodplain with                                                                                                                                                                                                                                                                                                                                                                                                                                                                                                                                                                                         |

Most of the proposal, including the developed yard area is located on top of a hill, at a higher elevation, overlooking at the Rosebud River, flowing in the southwest of the proposal. The Rosebud River is a Class D waterbody with no activity restrictions and the lands adjacent to it have been identified as a Level 4 ESA. Subject to approval, in accordance with County's Policy 6009-01, to protect the riparian areas within the proposal, an ecological enhancement project or a riparian health assessment will be required as a condition of subdivision approval.