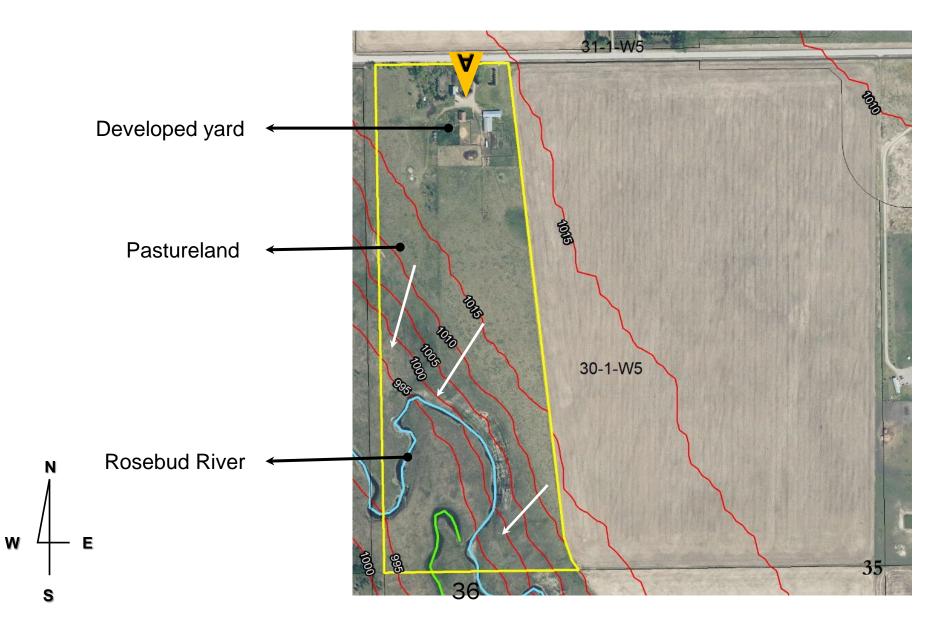

#### Land Use and Development

| Predominant Land Use on property            | The subject property holds an Agricultural District (A) land use                                                                                                                    |
|---------------------------------------------|-------------------------------------------------------------------------------------------------------------------------------------------------------------------------------------|
|                                             | zoning.                                                                                                                                                                             |
| Predominant development on property         | The area subject to this redesignation application consist of a                                                                                                                     |
|                                             | developed yard for the farmstead and pastureland. The                                                                                                                               |
|                                             | remainder of the quarter is undeveloped and used as farmland.                                                                                                                       |
| Oil and gas facilities on property/adjacent | Foothills Natural Gas service lines to existing dwelling on the                                                                                                                     |
|                                             | property. Operating sour natural gas and operating fuel gas                                                                                                                         |
|                                             | (pipeline and well) are located on the parcel to the south of the                                                                                                                   |
|                                             | subject quarter.                                                                                                                                                                    |
|                                             |                                                                                                                                                                                     |
|                                             | The application was circulated to AER as the proposal (dwelling)                                                                                                                    |
|                                             | is located approximately 930.0 m from the adjacent sour natural                                                                                                                     |
|                                             | gas line. No response was received from AER regarding this                                                                                                                          |
|                                             | proposal.                                                                                                                                                                           |
| Surrounding land uses                       | Surrounding land uses are predominantly Agricultural District (A)                                                                                                                   |
|                                             | parcels, with the exception of a residential parcel located                                                                                                                         |
|                                             | northwest from this subject quarter and a multi-lot residential                                                                                                                     |
|                                             | development southwest from the subject property.                                                                                                                                    |
| Proximity to utilities                      | Utilities exist on site as the proposal is developed and serviced                                                                                                                   |
| -                                           | by means of water well and private sewage system. Foothills is                                                                                                                      |
|                                             | the gas provider in the area.                                                                                                                                                       |
| Proximity to utilities                      | development southwest from the subject property.<br>Utilities exist on site as the proposal is developed and service<br>by means of water well and private sewage system. Foothills |

#### Physical and Natural Features

| Physical and Natural Features         |                                                                                                                                                                                                                                                                                                                                                                                                                                                                                                                                                                                                                                                           |
|---------------------------------------|-----------------------------------------------------------------------------------------------------------------------------------------------------------------------------------------------------------------------------------------------------------------------------------------------------------------------------------------------------------------------------------------------------------------------------------------------------------------------------------------------------------------------------------------------------------------------------------------------------------------------------------------------------------|
| Waterbodies and wetlands on property  | In accordance with Policy 6012, the Rosebud River is a Class D waterbody with no activity restrictions, This river flows in the southwest area of the proposal. Within this waterbody a marsh area was identified on the Alberta Merged Wetland mapping.                                                                                                                                                                                                                                                                                                                                                                                                  |
| Topographical constraints on property | The Rosebud River in the southwest of the subject property,<br>bisects the land with a valley type formation. This formation is<br>part of the proposal. The remainder area to the east is<br>predominantly flat. The proposal consisting of a developed yard<br>is located on top of this valley formation. No constraints with<br>topography.                                                                                                                                                                                                                                                                                                           |
| ESA areas and classifications         | The 2008 Summit Report and mapping identifies the Rosebud<br>River Valley as an ESA Level 4 of low significance as it exhibits<br>low habitat quality for common wildlife and native plant species.<br>In addition, on the subject quarter, specifically on LS (Legal<br>Subdivision) 12, Historical Resources classifies it as a, p<br>(archaeological, paleontological) potential, with an HRV 5, most<br>likely to the fact that in the vicinity a site has been identified as<br>"Scarlett's Outpost; Scarlett's Stopping House". The department<br>of Historical Resources, AEP, was circulated to provide<br>comments and no response was received. |
| Drainage and Soil Characteristics     | The property naturally drains in a south and southwest direction<br>towards the Rosebud River. Soils are described as limited<br>topsoil clay. The CLI for lands within the valley formation have a<br>Class of 3 & 5, the remainder land has a Class 1. The<br>AGRASID's Land Suitability Rating System in the area<br>surrounding the valley formation is 2H(10) described as valley<br>with floodplain – high relief. The remainder area, northeast for<br>this valley is described as undulating – high relief with a rating<br>of 3H(10).                                                                                                            |
| Potential for Flooding                | The areas adjacent to the river are identified as floodplain with                                                                                                                                                                                                                                                                                                                                                                                                                                                                                                                                                                                         |

#### PROPOSAL:

The application proposes to create separate title for the western area consisting of 50.66 acres for Agricultural (2) District purposes. As indicated by the applicants the proposal is to downsize their farming operation while retaining only the pastureland for their cattle. The proposal consists of a developed yard with accessory buildings related to the raising of livestock with pastureland area. The yard is serviced by means of water well and private sewage treatment system. Access is directly off Township Road 310, a chip sealed surface road in good condition.

Most of the proposal, including the developed yard area is located on top of a hill, at a higher elevation, overlooking at the Rosebud River, flowing in the southwest of the proposal. The Rosebud River is a Class D waterbody with no activity restrictions and the lands adjacent to it have been identified as a Level 4 ESA. Subject to approval, in accordance with County's Policy 6009-01, to protect the riparian areas within the proposal, an ecological enhancement project or a riparian health assessment will be required as a condition of subdivision approval.