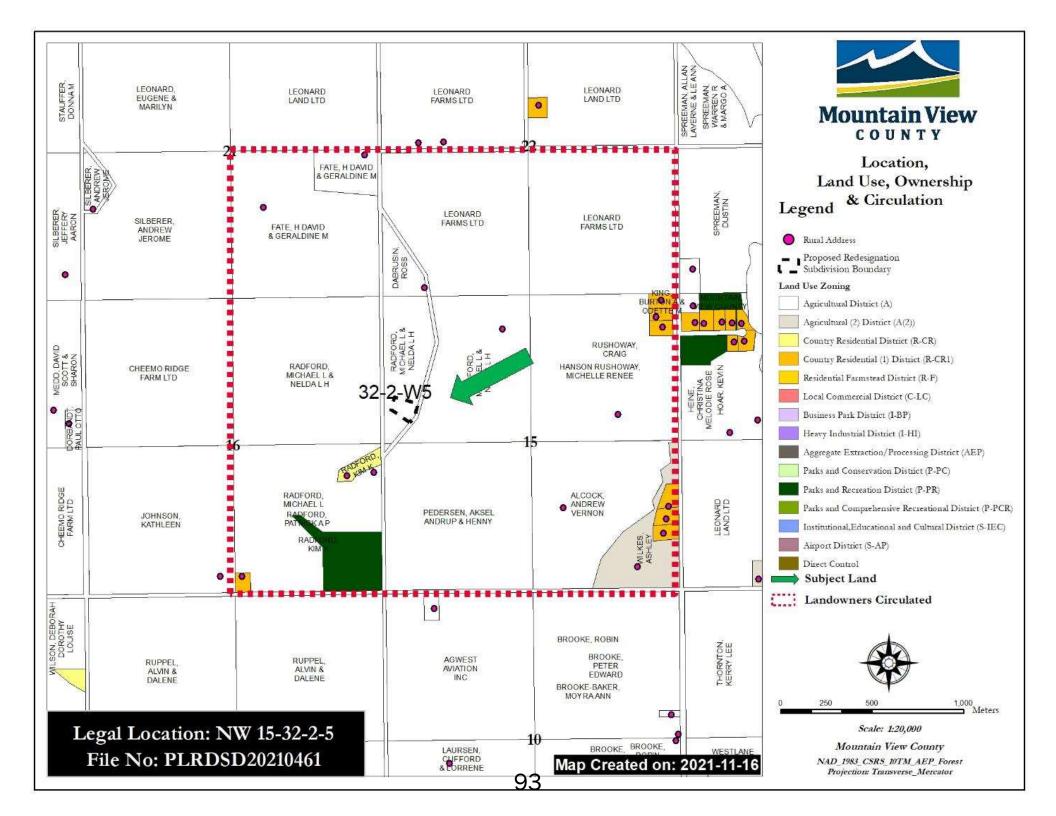

The properties located on east side of the river valley are predominantly agricultural for farming with an Agricultural District (A) land use zoning. Also a multi-lot residential development is southwest from the subject property. Soils in the area also follow the characteristics of the land and as such the valley formation have a CLI Class of 3 & 5, and the east side of the valley Class 1. The AGRASID's Land Suitability Rating System in the area surrounding the valley formation is 2H(10) and the remainder area has a rating of 3H(10).

#### CIRCULATIONS:

The application was circulated from December 02, 2021 to January 01, 2022 to referral agencies and adjacent landowners to provide comments. From this process no letters of objection/concern were received. Referral agencies like Fortis Alberta, Foothills Natural Gas, Telus, Alberta Health Services and EQUS, provided standard response of no objection. Of importance, Alberta Transportation indicated that if the proposal complies with the Land Use Bylaw then the proposal meets the Regulation and no variance is required.