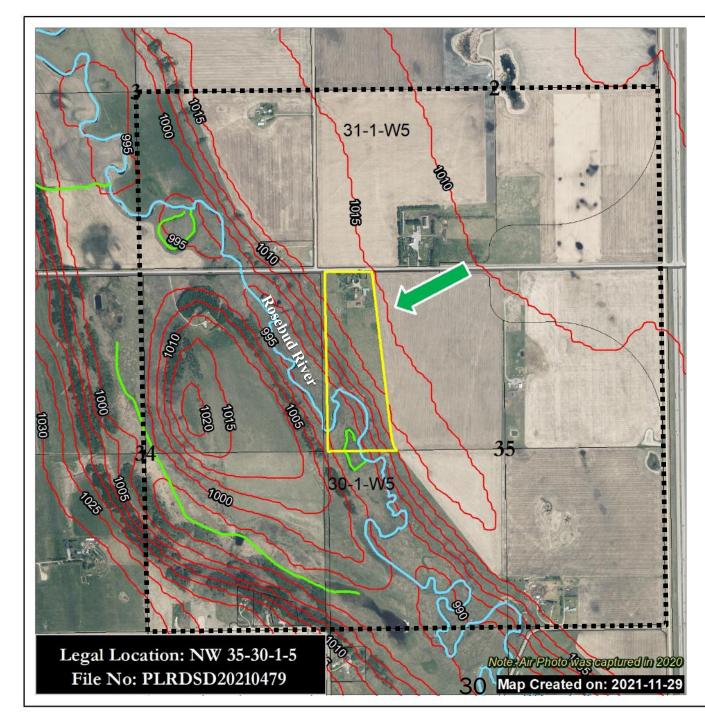

#### Physical and Natural Features

| Physical and Natural Features         |                                                                                                                                                                                                                                                                                                                                                                                                                                                                                                                                                                                                                                                           |
|---------------------------------------|-----------------------------------------------------------------------------------------------------------------------------------------------------------------------------------------------------------------------------------------------------------------------------------------------------------------------------------------------------------------------------------------------------------------------------------------------------------------------------------------------------------------------------------------------------------------------------------------------------------------------------------------------------------|
| Waterbodies and wetlands on property  | In accordance with Policy 6012, the Rosebud River is a Class D waterbody with no activity restrictions, This river flows in the southwest area of the proposal. Within this waterbody a marsh area was identified on the Alberta Merged Wetland mapping.                                                                                                                                                                                                                                                                                                                                                                                                  |
| Topographical constraints on property | The Rosebud River in the southwest of the subject property,<br>bisects the land with a valley type formation. This formation is<br>part of the proposal. The remainder area to the east is<br>predominantly flat. The proposal consisting of a developed yard<br>is located on top of this valley formation. No constraints with<br>topography.                                                                                                                                                                                                                                                                                                           |
| ESA areas and classifications         | The 2008 Summit Report and mapping identifies the Rosebud<br>River Valley as an ESA Level 4 of low significance as it exhibits<br>low habitat quality for common wildlife and native plant species.<br>In addition, on the subject quarter, specifically on LS (Legal<br>Subdivision) 12, Historical Resources classifies it as a, p<br>(archaeological, paleontological) potential, with an HRV 5, most<br>likely to the fact that in the vicinity a site has been identified as<br>"Scarlett's Outpost; Scarlett's Stopping House". The department<br>of Historical Resources, AEP, was circulated to provide<br>comments and no response was received. |
| Drainage and Soil Characteristics     | The property naturally drains in a south and southwest direction<br>towards the Rosebud River. Soils are described as limited<br>topsoil clay. The CLI for lands within the valley formation have a<br>Class of 3 & 5, the remainder land has a Class 1. The<br>AGRASID's Land Suitability Rating System in the area<br>surrounding the valley formation is 2H(10) described as valley<br>with floodplain – high relief. The remainder area, northeast for<br>this valley is described as undulating – high relief with a rating<br>of 3H(10).                                                                                                            |
| Potential for Flooding                | The areas adjacent to the river are identified as floodplain with                                                                                                                                                                                                                                                                                                                                                                                                                                                                                                                                                                                         |

#### BACKGROUND:

The subject property is located in the rural community of Wessex, approximately 4 miles southeast from the Town of Didsbury, at the southeast intersection between Township Road 310 and Range Road 12. This area of the County is bisected by the Rosebud River and the Highway 2 corridor. The Rosebud River in this area creates a valley formation providing the area with distinct topography and characteristics. The lands adjacent to the river (riparian area) are low and identified by the County as Level 4 (Low Significance) Environmentally Significant Area, and exhibit the following characteristics:

Most of the proposal, including the developed yard area is located on top of a hill, at a higher elevation, overlooking at the Rosebud River, flowing in the southwest of the proposal. The Rosebud River is a Class D waterbody with no activity restrictions and the lands adjacent to it have been identified as a Level 4 ESA. Subject to approval, in accordance with County's Policy 6009-01, to protect the riparian areas within the proposal, an ecological enhancement project or a riparian health assessment will be required as a condition of subdivision approval.

There are no historical records or evidence for risk of flooding. The Historical Aerial Photographs, as attached, demonstrates that the proposed area has always been farmed differently and keep separate from the remainder.