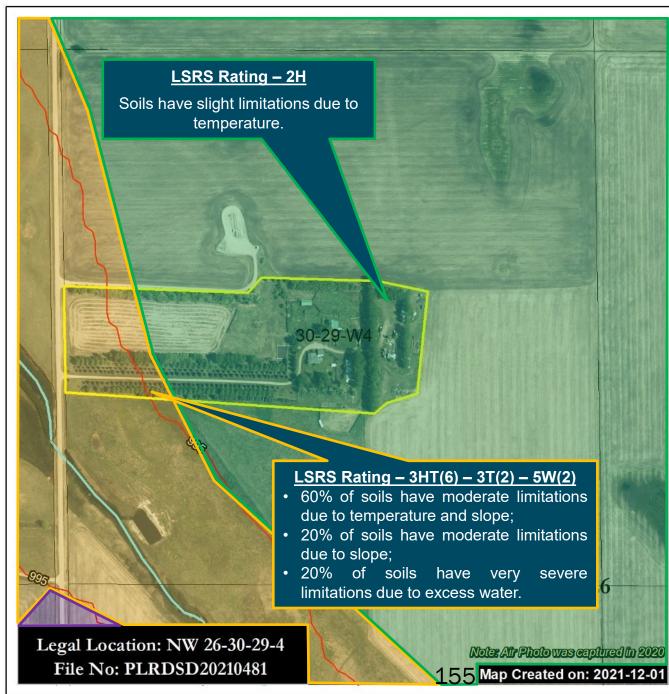

#### Physical and Natural Features

| Physical and Natural Features         |                                                                                                                                                                                                                                                                                                                                                                                                                                                                                                                                                                                                                                                           |
|---------------------------------------|-----------------------------------------------------------------------------------------------------------------------------------------------------------------------------------------------------------------------------------------------------------------------------------------------------------------------------------------------------------------------------------------------------------------------------------------------------------------------------------------------------------------------------------------------------------------------------------------------------------------------------------------------------------|
| Waterbodies and wetlands on property  | In accordance with Policy 6012, the Rosebud River is a Class D waterbody with no activity restrictions, This river flows in the southwest area of the proposal. Within this waterbody a marsh area was identified on the Alberta Merged Wetland mapping.                                                                                                                                                                                                                                                                                                                                                                                                  |
| Topographical constraints on property | The Rosebud River in the southwest of the subject property,<br>bisects the land with a valley type formation. This formation is<br>part of the proposal. The remainder area to the east is<br>predominantly flat. The proposal consisting of a developed yard<br>is located on top of this valley formation. No constraints with<br>topography.                                                                                                                                                                                                                                                                                                           |
| ESA areas and classifications         | The 2008 Summit Report and mapping identifies the Rosebud<br>River Valley as an ESA Level 4 of low significance as it exhibits<br>low habitat quality for common wildlife and native plant species.<br>In addition, on the subject quarter, specifically on LS (Legal<br>Subdivision) 12, Historical Resources classifies it as a, p<br>(archaeological, paleontological) potential, with an HRV 5, most<br>likely to the fact that in the vicinity a site has been identified as<br>"Scarlett's Outpost; Scarlett's Stopping House". The department<br>of Historical Resources, AEP, was circulated to provide<br>comments and no response was received. |
| Drainage and Soil Characteristics     | The property naturally drains in a south and southwest direction<br>towards the Rosebud River. Soils are described as limited<br>topsoil clay. The CLI for lands within the valley formation have a<br>Class of 3 & 5, the remainder land has a Class 1. The<br>AGRASID's Land Suitability Rating System in the area<br>surrounding the valley formation is 2H(10) described as valley<br>with floodplain – high relief. The remainder area, northeast for<br>this valley is described as undulating – high relief with a rating<br>of 3H(10).                                                                                                            |
| Potential for Flooding                | The areas adjacent to the river are identified as floodplain with                                                                                                                                                                                                                                                                                                                                                                                                                                                                                                                                                                                         |

The properties located on east side of the river valley are predominantly agricultural for farming with an Agricultural District (A) land use zoning. Also a multi-lot residential development is southwest from the subject property. Soils in the area also follow the characteristics of the land and as such the valley formation have a CLI Class of 3 & 5, and the east side of the valley Class 1. The AGRASID's Land Suitability Rating System in the area surrounding the valley formation is 2H(10) and the remainder area has a rating of 3H(10).