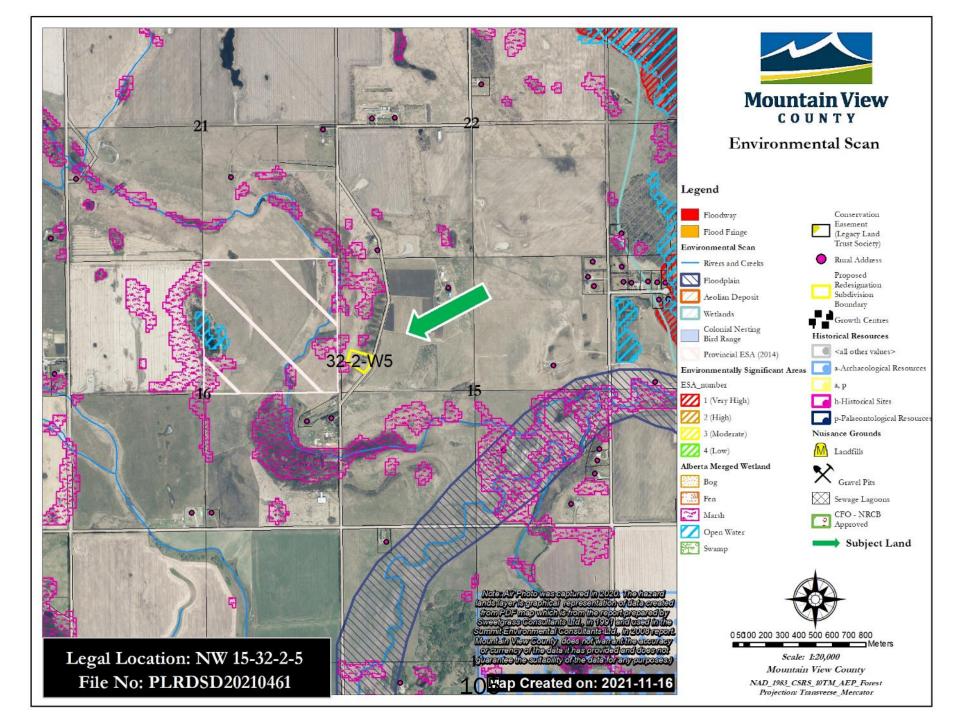

#### Physical and Natural Features

| Physical and Natural Features         |                                                                                                                                                                                                                                                                                                                                                                                                                                                                                                                                                                                                                                                           |
|---------------------------------------|-----------------------------------------------------------------------------------------------------------------------------------------------------------------------------------------------------------------------------------------------------------------------------------------------------------------------------------------------------------------------------------------------------------------------------------------------------------------------------------------------------------------------------------------------------------------------------------------------------------------------------------------------------------|
| Waterbodies and wetlands on property  | In accordance with Policy 6012, the Rosebud River is a Class D waterbody with no activity restrictions, This river flows in the southwest area of the proposal. Within this waterbody a marsh area was identified on the Alberta Merged Wetland mapping.                                                                                                                                                                                                                                                                                                                                                                                                  |
| Topographical constraints on property | The Rosebud River in the southwest of the subject property,<br>bisects the land with a valley type formation. This formation is<br>part of the proposal. The remainder area to the east is<br>predominantly flat. The proposal consisting of a developed yard<br>is located on top of this valley formation. No constraints with<br>topography.                                                                                                                                                                                                                                                                                                           |
| ESA areas and classifications         | The 2008 Summit Report and mapping identifies the Rosebud<br>River Valley as an ESA Level 4 of low significance as it exhibits<br>low habitat quality for common wildlife and native plant species.<br>In addition, on the subject quarter, specifically on LS (Legal<br>Subdivision) 12, Historical Resources classifies it as a, p<br>(archaeological, paleontological) potential, with an HRV 5, most<br>likely to the fact that in the vicinity a site has been identified as<br>"Scarlett's Outpost; Scarlett's Stopping House". The department<br>of Historical Resources, AEP, was circulated to provide<br>comments and no response was received. |
| Drainage and Soil Characteristics     | The property naturally drains in a south and southwest direction<br>towards the Rosebud River. Soils are described as limited<br>topsoil clay. The CLI for lands within the valley formation have a<br>Class of 3 & 5, the remainder land has a Class 1. The<br>AGRASID's Land Suitability Rating System in the area<br>surrounding the valley formation is 2H(10) described as valley<br>with floodplain – high relief. The remainder area, northeast for<br>this valley is described as undulating – high relief with a rating<br>of 3H(10).                                                                                                            |
| Potential for Flooding                | The areas adjacent to the river are identified as floodplain with                                                                                                                                                                                                                                                                                                                                                                                                                                                                                                                                                                                         |

#### BACKGROUND:

The subject property is located in the rural community of Wessex, approximately 4 miles southeast from the Town of Didsbury, at the southeast intersection between Township Road 310 and Range Road 12. This area of the County is bisected by the Rosebud River and the Highway 2 corridor. The Rosebud River in this area creates a valley formation providing the area with distinct topography and characteristics. The lands adjacent to the river (riparian area) are low and identified by the County as Level 4 (Low Significance) Environmentally Significant Area, and exhibit the following characteristics:

- Low habitat quality for common wildlife and native plant species
- Are highly disturbed
- Includes Historical Resources area (Arrow 2008) unless capture by other criteria

Further the 2008 Summit Environmental Consultants ESA report and the Historical Resources data identifies the southern half of the proposed area (LSD 12) as an a, p (archaeological, paleontological) potential, with an HRV 5, most likely to the fact that in the vicinity a site has been identified as "Scarlett's Outpost; Scarlett's Stopping House". The Historical Resources Act mandates that when subject lands are identified as having an HRV of 5, Historical Resources Act approval must be obtained unless the Land Use Procedures Bulletin *Subdivision Historical Resources Act Compliance* identify that no approval is required: first parcel out; 80-acre split; boundary adjustment; or parcel consolidation. The proposal will be the first parcel out to be created as such no approval from Historical Resources Act is required. Nevertheless, the application was circulated to the department of Historical Resources, AEP, and no response was received.

Most of the proposal, including the developed yard area is located on top of a hill, at a higher elevation, overlooking at the Rosebud River, flowing in the southwest of the proposal. The Rosebud River is a Class D waterbody with no activity restrictions and the lands adjacent to it have been identified as a Level 4 ESA. Subject to approval, in accordance with County's Policy 6009-01, to protect the riparian areas within the proposal, an ecological enhancement project or a riparian health assessment will be required as a condition of subdivision approval.