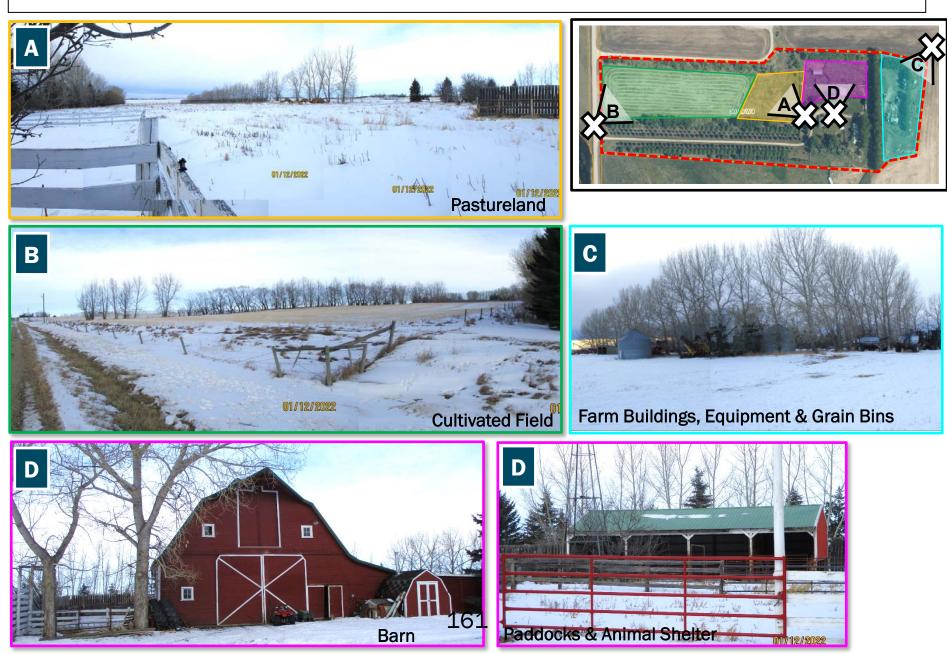

#### PROPOSAL:

The application proposes to create separate title for the western area consisting of 50.66 acres for Agricultural (2) District purposes. As indicated by the applicants the proposal is to downsize their farming operation while retaining only the pastureland for their cattle. The proposal consists of a developed yard with accessory buildings related to the raising of livestock with pastureland area. The yard is serviced by means of water well and private sewage treatment system. Access is directly off Township Road 310, a chip sealed surface road in good condition.

## **Proposal: Existing Development**

4. Barn

3. Shop/Accessory Bldg.

### **Corral Areas / Unload of livestock**

Ν

W