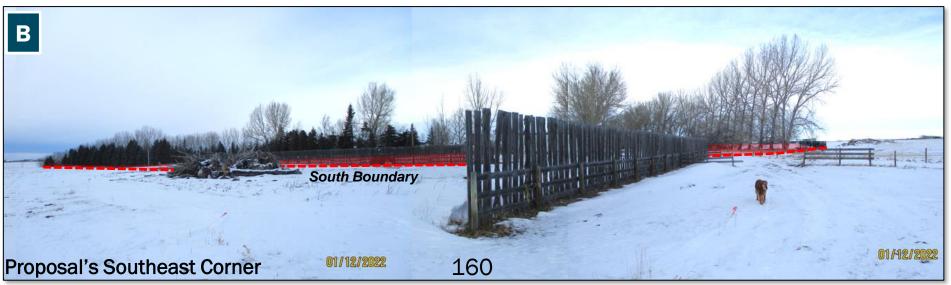

The properties located on east side of the river valley are predominantly agricultural for farming with an Agricultural District (A) land use zoning. Also a multi-lot residential development is southwest from the subject property. Soils in the area also follow the characteristics of the land and as such the valley formation have a CLI Class of 3 & 5, and the east side of the valley Class 1. The AGRASID's Land Suitability Rating System in the area surrounding the valley formation is 2H(10) and the remainder area has a rating of 3H(10).

The remainder of the quarter has been subdivided out by Alberta Transportation for a utility lot registered as Plan 1113057 – Road (By Expropriation). This parcel of 3.76 acres was required by AT for Highway 2 Widening for future construction purposes. Subject to approval the remainder area of 106.78 acres will continue to remain as an Agricultural District (A) parcel used as farmland.