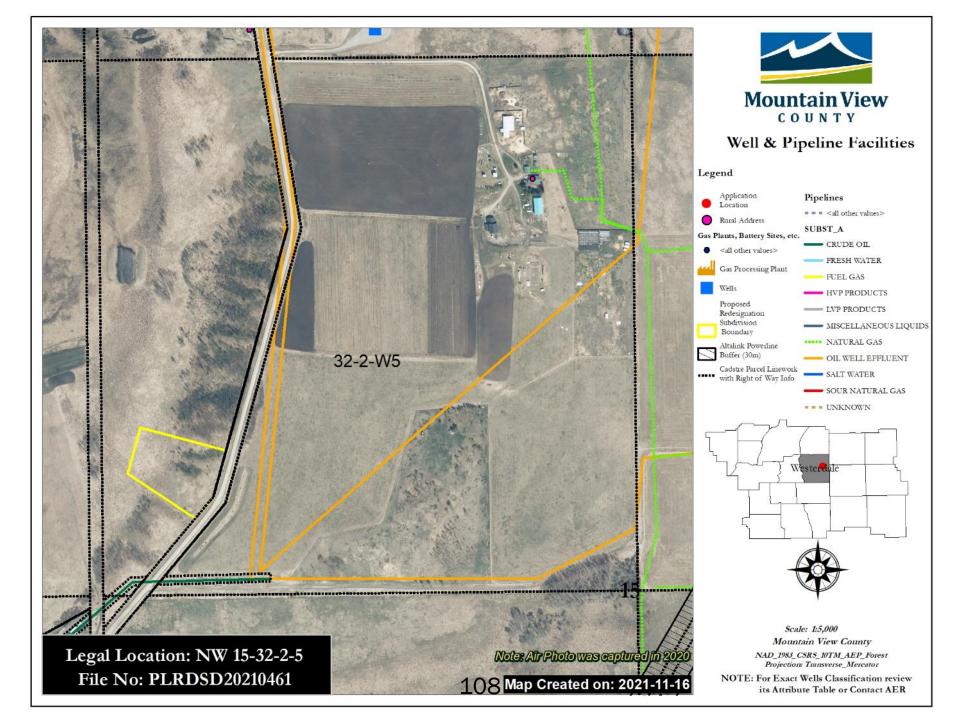

### **Request for Decision**

1408 Twp. Rd. 320 / Postal Bag 100, Didsbury, AB Canada TOM 0W0 T 403.335.3311 F 403.335.9207 Toll Free 1.877.264.9754 www.mountainviewcounty.com

SUBJECT:Bylaw No. LU 02/22SUBMISSION TO:Council MeetingMEETING DATE:March 09, 2022DEPARTMENT:Planning and Development ServicesFILE NO.:PLRDSD20210479LEGAL:NW 35-30-1-5

#### Land Use and Development

| Predominant Land Use on property            | The subject property holds an Agricultural District (A) land use                                                                                                                    |
|---------------------------------------------|-------------------------------------------------------------------------------------------------------------------------------------------------------------------------------------|
|                                             | zoning.                                                                                                                                                                             |
| Predominant development on property         | The area subject to this redesignation application consist of a                                                                                                                     |
|                                             | developed yard for the farmstead and pastureland. The                                                                                                                               |
|                                             | remainder of the quarter is undeveloped and used as farmland.                                                                                                                       |
| Oil and gas facilities on property/adjacent | Foothills Natural Gas service lines to existing dwelling on the                                                                                                                     |
|                                             | property. Operating sour natural gas and operating fuel gas                                                                                                                         |
|                                             | (pipeline and well) are located on the parcel to the south of the                                                                                                                   |
|                                             | subject quarter.                                                                                                                                                                    |
|                                             |                                                                                                                                                                                     |
|                                             | The application was circulated to AER as the proposal (dwelling)                                                                                                                    |
|                                             | is located approximately 930.0 m from the adjacent sour natural                                                                                                                     |
|                                             | gas line. No response was received from AER regarding this                                                                                                                          |
|                                             | proposal.                                                                                                                                                                           |
| Surrounding land uses                       | Surrounding land uses are predominantly Agricultural District (A)                                                                                                                   |
|                                             | parcels, with the exception of a residential parcel located                                                                                                                         |
|                                             | northwest from this subject quarter and a multi-lot residential                                                                                                                     |
|                                             | development southwest from the subject property.                                                                                                                                    |
| Proximity to utilities                      | Utilities exist on site as the proposal is developed and serviced                                                                                                                   |
| -                                           | by means of water well and private sewage system. Foothills is                                                                                                                      |
|                                             | the gas provider in the area.                                                                                                                                                       |
| Proximity to utilities                      | development southwest from the subject property.<br>Utilities exist on site as the proposal is developed and service<br>by means of water well and private sewage system. Foothills |

Oil and gas activity within the subject property relates to Foothills natural gas lines. In addition, in the adjacent properties, south from the subject lands, there is sour natural gas and fuel gas lines. As required in the 2013-03 AER Bulletin, the sour natural gas pipeline is within 1.5 kilometers of existing development within the proposal, more specifically at 930.0 metres, and therefore the application was circulated to AER; however no response was received.