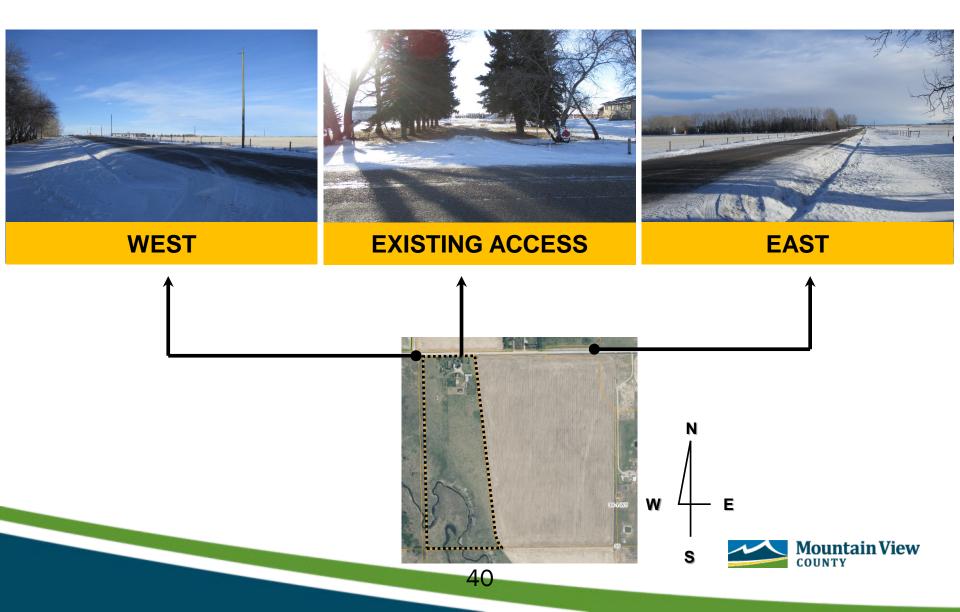

#### PROPOSAL:

The application proposes to create separate title for the western area consisting of 50.66 acres for Agricultural (2) District purposes. As indicated by the applicants the proposal is to downsize their farming operation while retaining only the pastureland for their cattle. The proposal consists of a developed yard with accessory buildings related to the raising of livestock with pastureland area. The yard is serviced by means of water well and private sewage treatment system. Access is directly off Township Road 310, a chip sealed surface road in good condition.

## **Road and Access: Proposal**

Twp. Rd 310