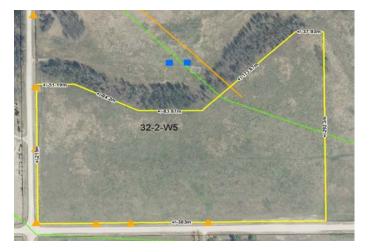

| Acceptable for above application <ul> <li>Not acceptable for above application</li> </ul> Comments: |                |                          |

## PLRDSD20210452 Bylaw No. LU 03/22

Tracey Connatty Planner March 9, 2022

APPLICANT: FRIESEN, Barbara & CHARLTON, Kevin
LANDOWNER: PEDERSEN, AKSEL & Henny
LEGAL: SW 15-32-2-W5M
DIVISION: 7
ACRES: 20.28 ac.

PROPOSED REDESIGNATION: To Redesignate from: Agricultural District "A" to Agricultural (2) District "A(2)" one (1), twenty point two eight (20.28) +/- acre parcel within an existing 159.58 acre parcel.





























Scale: 1:5,000 Mountain View County NAD\_1983\_CSRS\_10TM\_AEP\_Forest Projection: Transverse\_Mercator





## **AGRASID's LSRS**







PLRDSD20210452















### Northeast corner of proposal





























# Administrative Position

The Planning and Development Department supports Approval for PLRDSD20210452, within the SW 15-32-2 W5M for the following reasons:

- 1. The proposed first parcel out complies with MDP policies and LUB regulations.
- 2. No objections or concerns were received during the referral process.

85

3. The land is suitable for the proposed use and legal and physical access has been established.





## **Request for Decision**

1408 Twp. Rd. 320 / Postal Bag 100, Didsbury, AB Canada TOM OWO T 403.335.3311 F 403.335.9207 Toll Free 1.877.264.9754 www.mountainviewcounty.com

| SUBJECT:       | Bylaw No.LU 04/22                 |
|----------------|-----------------------------------|
| SUBMISSION TO: | Council Meeting                   |
| MEETING DA