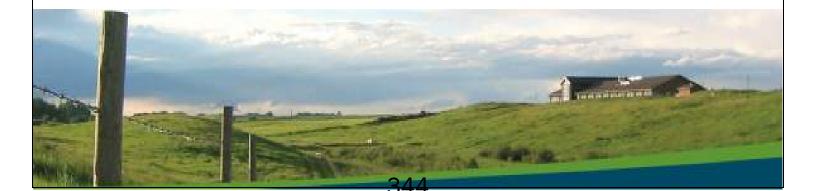

## **View of Rosebud River Valley**

31

#### PROPOSAL:

The application proposes to create separate title for the western area consisting of 50.66 acres for Agricultural (2) District purposes. As indicated by the applicants the proposal is to downsize their farming operation while retaining only the pastureland for their cattle. The proposal consists of a developed yard with accessory buildings related to the raising of livestock with pastureland area. The yard is serviced by means of water well and private sewage treatment system. Access is directly off Township Road 310, a chip sealed surface road in good condition.

Most of the proposal, including the developed yard area is located on top of a hill, at a higher elevation, overlooking at the Rosebud River, flowing in the southwest of the proposal. The Rosebud River is a Class D waterbody with no activity restrictions and the lands adjacent to it have been identified as a Level 4 ESA. Subject to approval, in accordance with County's Policy 6009-01, to protect the riparian areas within the proposal, an ecological enhancement project or a riparian health assessment will be required as a condition of subdivision approval.