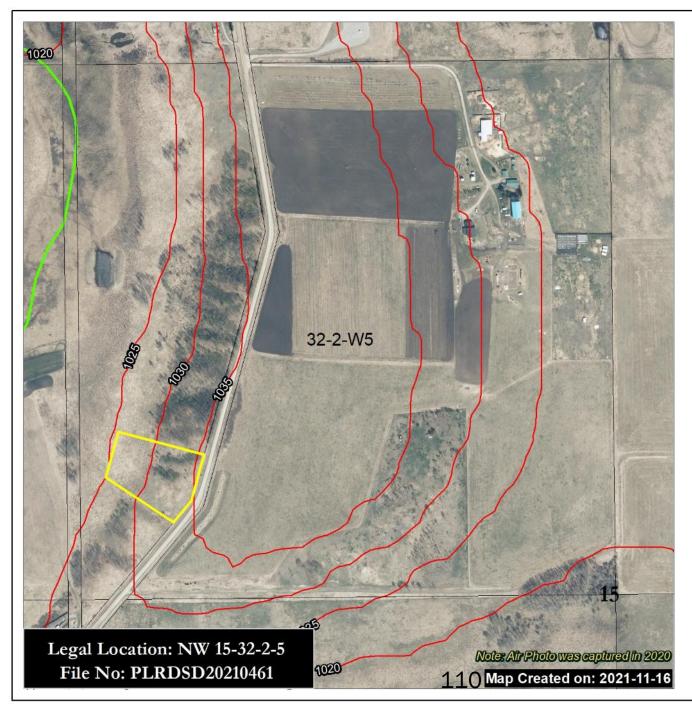

#### Physical and Natural Features

| Physical and Natural Features         |                                                                                                                                                                                                                                                                                                                                                                                                                                                                                                                                                                                                                                                           |
|---------------------------------------|-----------------------------------------------------------------------------------------------------------------------------------------------------------------------------------------------------------------------------------------------------------------------------------------------------------------------------------------------------------------------------------------------------------------------------------------------------------------------------------------------------------------------------------------------------------------------------------------------------------------------------------------------------------|
| Waterbodies and wetlands on property  | In accordance with Policy 6012, the Rosebud River is a Class D waterbody with no activity restrictions, This river flows in the southwest area of the proposal. Within this waterbody a marsh area was identified on the Alberta Merged Wetland mapping.                                                                                                                                                                                                                                                                                                                                                                                                  |
| Topographical constraints on property | The Rosebud River in the southwest of the subject property,<br>bisects the land with a valley type formation. This formation is<br>part of the proposal. The remainder area to the east is<br>predominantly flat. The proposal consisting of a developed yard<br>is located on top of this valley formation. No constraints with<br>topography.                                                                                                                                                                                                                                                                                                           |
| ESA areas and classifications         | The 2008 Summit Report and mapping identifies the Rosebud<br>River Valley as an ESA Level 4 of low significance as it exhibits<br>low habitat quality for common wildlife and native plant species.<br>In addition, on the subject quarter, specifically on LS (Legal<br>Subdivision) 12, Historical Resources classifies it as a, p<br>(archaeological, paleontological) potential, with an HRV 5, most<br>likely to the fact that in the vicinity a site has been identified as<br>"Scarlett's Outpost; Scarlett's Stopping House". The department<br>of Historical Resources, AEP, was circulated to provide<br>comments and no response was received. |
| Drainage and Soil Characteristics     | The property naturally drains in a south and southwest direction<br>towards the Rosebud River. Soils are described as limited<br>topsoil clay. The CLI for lands within the valley formation have a<br>Class of 3 & 5, the remainder land has a Class 1. The<br>AGRASID's Land Suitability Rating System in the area<br>surrounding the valley formation is 2H(10) described as valley<br>with floodplain – high relief. The remainder area, northeast for<br>this valley is described as undulating – high relief with a rating<br>of 3H(10).                                                                                                            |
| Potential for Flooding                | The areas adjacent to the river are identified as floodplain with                                                                                                                                                                                                                                                                                                                                                                                                                                                                                                                                                                                         |

5 1 - RFD Bylaw No LU 02 22 PH (ID 565931)

| potential for flooding. There is development within the proposal located on top of the banks of the river, away from the river. |
|---------------------------------------------------------------------------------------------------------------------------------|
| There is no historical records of this yard having issues with flooding.                                                        |

Most of the proposal, including the developed yard area is located on top of a hill, at a higher elevation, overlooking at the Rosebud River, flowing in the southwest of the proposal. The Rosebud River is a Class D waterbody with no activity restrictions and the lands adjacent to it have been identified as a Level 4 ESA. Subject to approval, in accordance with County's Policy 6009-01, to protect the riparian areas within the proposal, an ecological enhancement project or a riparian health assessment will be required as a condition of subdivision approval.

There are no historical records or evidence for risk of flooding. The Historical Aerial Photographs, as attached, demonstrates that the proposed area has always been farmed differently and keep separate from the remainder.