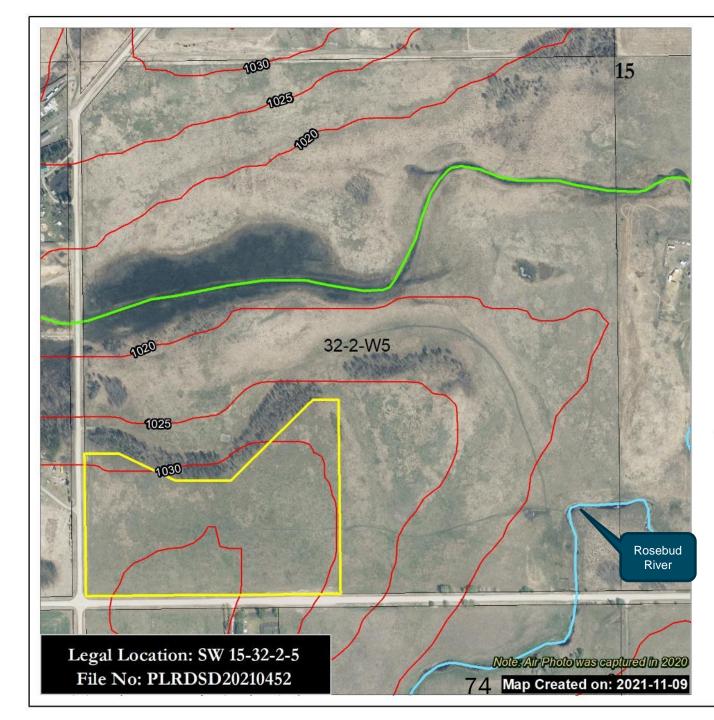

#### Physical and Natural Features

| Physical and Natural Features         |                                                                                                                                                                                                                                                                                                                                                                                                                                                                                                                                                                                                                                                           |
|---------------------------------------|-----------------------------------------------------------------------------------------------------------------------------------------------------------------------------------------------------------------------------------------------------------------------------------------------------------------------------------------------------------------------------------------------------------------------------------------------------------------------------------------------------------------------------------------------------------------------------------------------------------------------------------------------------------|
| Waterbodies and wetlands on property  | In accordance with Policy 6012, the Rosebud River is a Class D waterbody with no activity restrictions, This river flows in the southwest area of the proposal. Within this waterbody a marsh area was identified on the Alberta Merged Wetland mapping.                                                                                                                                                                                                                                                                                                                                                                                                  |
| Topographical constraints on property | The Rosebud River in the southwest of the subject property,<br>bisects the land with a valley type formation. This formation is<br>part of the proposal. The remainder area to the east is<br>predominantly flat. The proposal consisting of a developed yard<br>is located on top of this valley formation. No constraints with<br>topography.                                                                                                                                                                                                                                                                                                           |
| ESA areas and classifications         | The 2008 Summit Report and mapping identifies the Rosebud<br>River Valley as an ESA Level 4 of low significance as it exhibits<br>low habitat quality for common wildlife and native plant species.<br>In addition, on the subject quarter, specifically on LS (Legal<br>Subdivision) 12, Historical Resources classifies it as a, p<br>(archaeological, paleontological) potential, with an HRV 5, most<br>likely to the fact that in the vicinity a site has been identified as<br>"Scarlett's Outpost; Scarlett's Stopping House". The department<br>of Historical Resources, AEP, was circulated to provide<br>comments and no response was received. |
| Drainage and Soil Characteristics     | The property naturally drains in a south and southwest direction<br>towards the Rosebud River. Soils are described as limited<br>topsoil clay. The CLI for lands within the valley formation have a<br>Class of 3 & 5, the remainder land has a Class 1. The<br>AGRASID's Land Suitability Rating System in the area<br>surrounding the valley formation is 2H(10) described as valley<br>with floodplain – high relief. The remainder area, northeast for<br>this valley is described as undulating – high relief with a rating<br>of 3H(10).                                                                                                            |
| Potential for Flooding                | The areas adjacent to the river are identified as floodplain with                                                                                                                                                                                                                                                                                                                                                                                                                                                                                                                                                                                         |

Most of the proposal, including the developed yard area is located on top of a hill, at a higher elevation, overlooking at the Rosebud River, flowing in the southwest of the proposal. The Rosebud River is a Class D waterbody with no activity restrictions and the lands adjacent to it have been identified as a Level 4 ESA. Subject to approval, in accordance with County's Policy 6009-01, to protect the riparian areas within the proposal, an ecological enhancement project or a riparian health assessment will be required as a condition of subdivision approval.

The remainder of the quarter has been subdivided out by Alberta Transportation for a utility lot registered as Plan 1113057 – Road (By Expropriation). This parcel of 3.76 acres was required by AT for Highway 2 Widening for future construction purposes. Subject to approval the remainder area of 106.78 acres will continue to remain as an Agricultural District (A) parcel used as farmland.