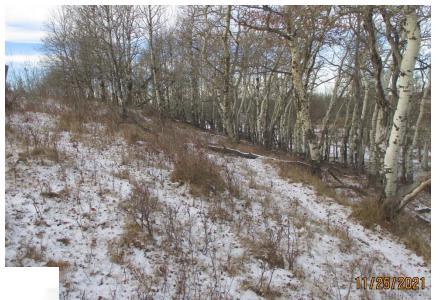

## **View of Rosebud River Valley**

31

Most of the proposal, including the developed yard area is located on top of a hill, at a higher elevation, overlooking at the Rosebud River, flowing in the southwest of the proposal. The Rosebud River is a Class D waterbody with no activity restrictions and the lands adjacent to it have been identified as a Level 4 ESA. Subject to approval, in accordance with County's Policy 6009-01, to protect the riparian areas within the proposal, an ecological enhancement project or a riparian health assessment will be required as a condition of subdivision approval.