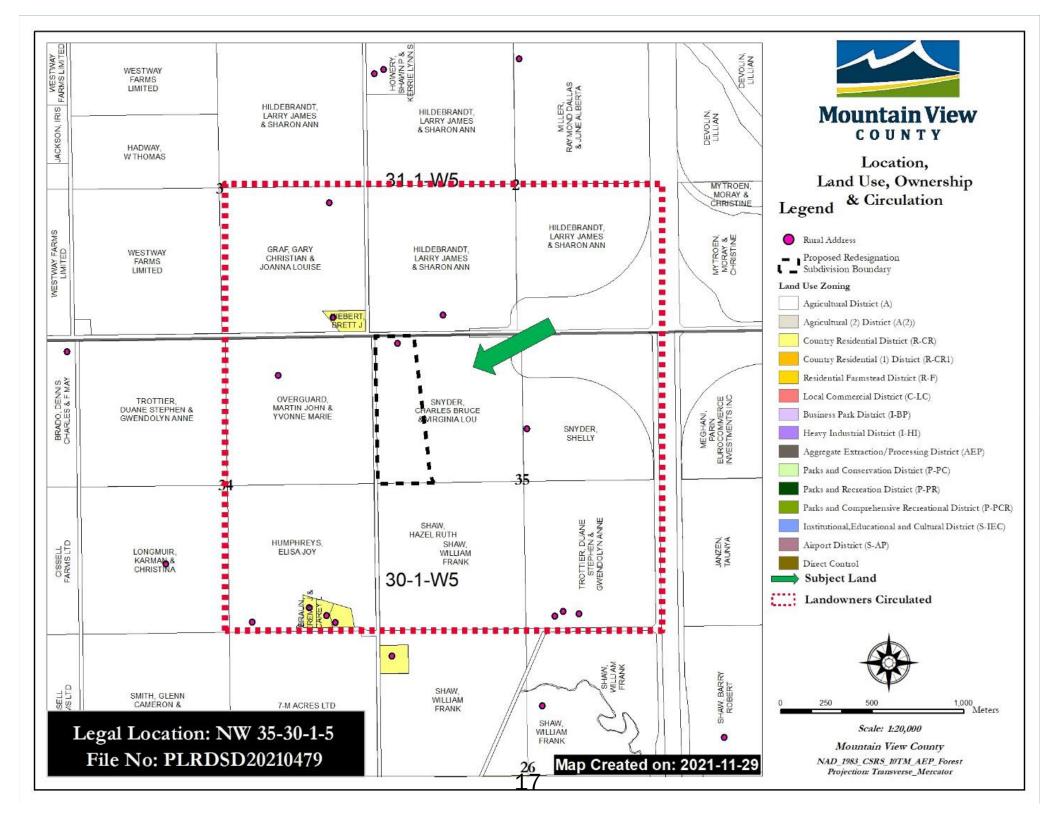

#### BACKGROUND:

The subject property is located in the rural community of Wessex, approximately 4 miles southeast from the Town of Didsbury, at the southeast intersection between Township Road 310 and Range Road 12. This area of the County is bisected by the Rosebud River and the Highway 2 corridor. The Rosebud River in this area creates a valley formation providing the area with distinct topography and characteristics. The lands adjacent to the river (riparian area) are low and identified by the County as Level 4 (Low Significance) Environmentally Significant Area, and exhibit the following characteristics:

The properties located on east side of the river valley are predominantly agricultural for farming with an Agricultural District (A) land use zoning. Also a multi-lot residential development is southwest from the subject property. Soils in the area also follow the characteristics of the land and as such the valley formation have a CLI Class of 3 & 5, and the east side of the valley Class 1. The AGRASID's Land Suitability Rating System in the area surrounding the valley formation is 2H(10) and the remainder area has a rating of 3H(10).