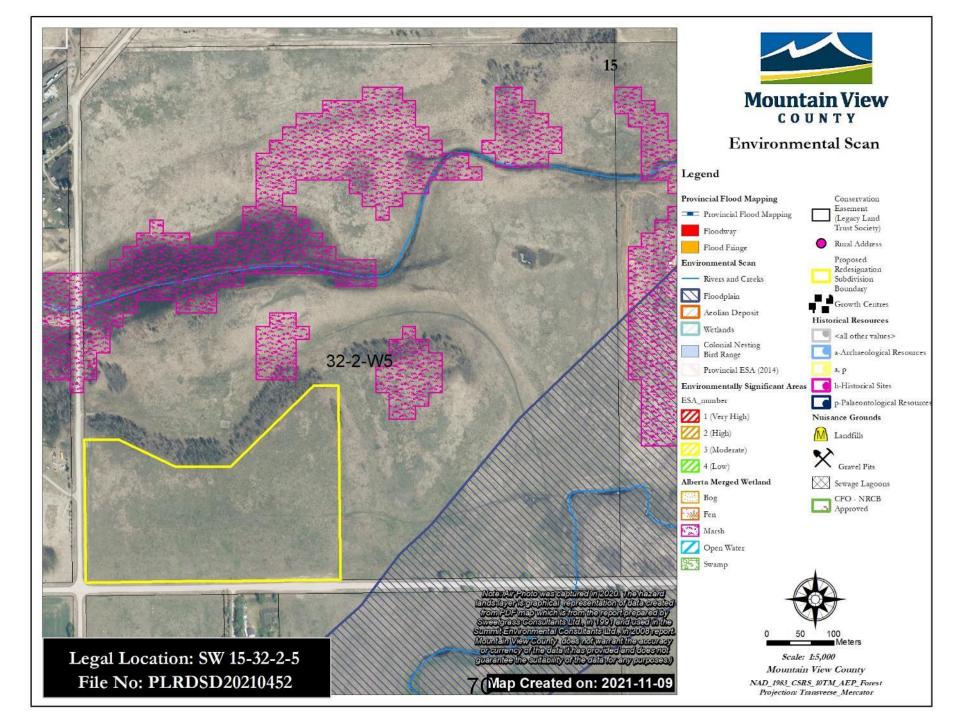

### **PROPOSED REDESIGNATION:**

To Redesignate from Agricultural District (A) Agricultural (2) District (A(2)) an approximately fifty point six six (50.66) acres within an existing 157.44 acre parcel.

26