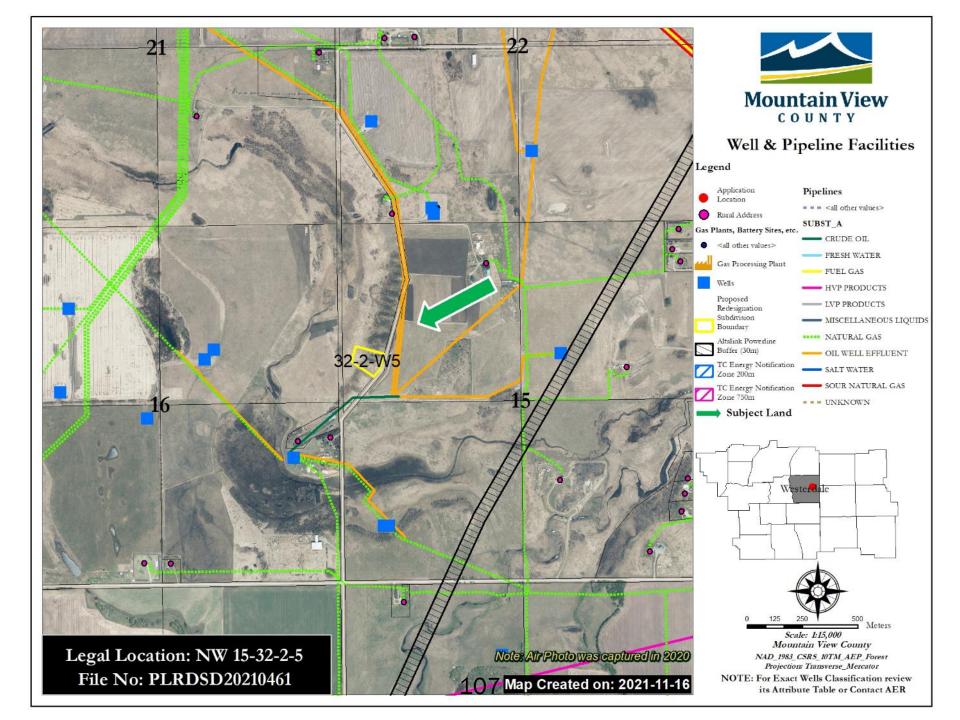

### **Request for Decision**

1408 Twp. Rd. 320 / Postal Bag 100, Didsbury, AB Canada TOM 0W0 T 403.335.3311 F 403.335.9207 Toll Free 1.877.264.9754 www.mountainviewcounty.com

SUBJECT:Bylaw No. LU 02/22SUBMISSION TO:Council MeetingMEETING DATE:March 09, 2022DEPARTMENT:Planning and Development ServicesFILE NO.:PLRDSD20210479LEGAL:NW 35-30-1-5

#### Land Use and Development

| Predominant Land Use on property            | The subject property holds an Agricultural District (A) land use                                                                                                                    |
|---------------------------------------------|-------------------------------------------------------------------------------------------------------------------------------------------------------------------------------------|
|                                             | zoning.                                                                                                                                                                             |
| Predominant development on property         | The area subject to this redesignation application consist of a                                                                                                                     |
|                                             | developed yard for the farmstead and pastureland. The                                                                                                                               |
|                                             | remainder of the quarter is undeveloped and used as farmland.                                                                                                                       |
| Oil and gas facilities on property/adjacent | Foothills Natural Gas service lines to existing dwelling on the                                                                                                                     |
|                                             | property. Operating sour natural gas and operating fuel gas                                                                                                                         |
|                                             | (pipeline and well) are located on the parcel to the south of the                                                                                                                   |
|                                             | subject quarter.                                                                                                                                                                    |
|                                             |                                                                                                                                                                                     |
|                                             | The application was circulated to AER as the proposal (dwelling)                                                                                                                    |
|                                             | is located approximately 930.0 m from the adjacent sour natural                                                                                                                     |
|                                             | gas line. No response was received from AER regarding this                                                                                                                          |
|                                             | proposal.                                                                                                                                                                           |
| Surrounding land uses                       | Surrounding land uses are predominantly Agricultural District (A)                                                                                                                   |
|                                             | parcels, with the exception of a residential parcel located                                                                                                                         |
|                                             | northwest from this subject quarter and a multi-lot residential                                                                                                                     |
|                                             | development southwest from the subject property.                                                                                                                                    |
| Proximity to utilities                      | Utilities exist on site as the proposal is developed and serviced                                                                                                                   |
| -                                           | by means of water well and private sewage system. Foothills is                                                                                                                      |
|                                             | the gas provider in the area.                                                                                                                                                       |
| Proximity to utilities                      | development southwest from the subject property.<br>Utilities exist on site as the proposal is developed and service<br>by means of water well and private sewage system. Foothills |

Oil and gas activity within the subject property relates to Foothills natural gas lines. In addition, in the adjacent properties, south from the subject lands, there is sour natural gas and fuel gas lines. As required in the 2013-03 AER Bulletin, the sour natural gas pipeline is within 1.5 kilometers of existing development within the proposal, more specifically at 930.0 metres, and therefore the application was circulated to AER; however no response was received.