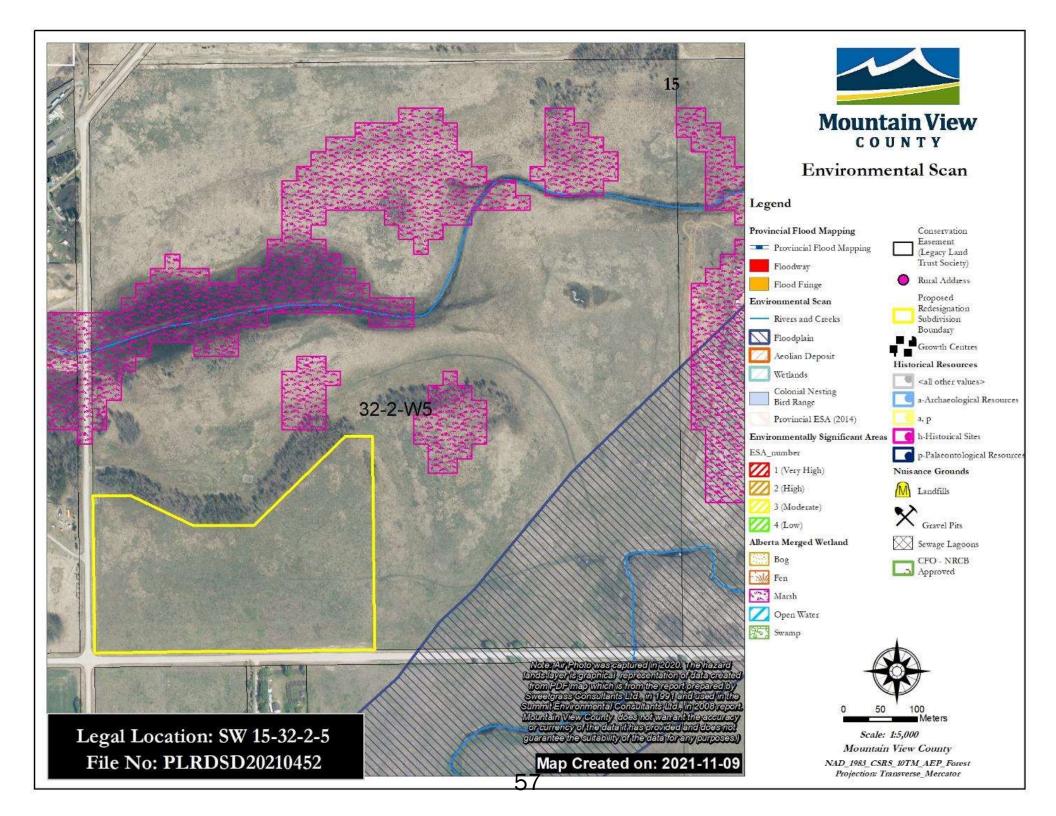

#### Physical and Natural Features

| Physical and Natural Features         |                                                                                                                                                                                                                                                                                                                                                                                                                                                                                                                                                                                                                                                           |
|---------------------------------------|-----------------------------------------------------------------------------------------------------------------------------------------------------------------------------------------------------------------------------------------------------------------------------------------------------------------------------------------------------------------------------------------------------------------------------------------------------------------------------------------------------------------------------------------------------------------------------------------------------------------------------------------------------------|
| Waterbodies and wetlands on property  | In accordance with Policy 6012, the Rosebud River is a Class D waterbody with no activity restrictions, This river flows in the southwest area of the proposal. Within this waterbody a marsh area was identified on the Alberta Merged Wetland mapping.                                                                                                                                                                                                                                                                                                                                                                                                  |
| Topographical constraints on property | The Rosebud River in the southwest of the subject property,<br>bisects the land with a valley type formation. This formation is<br>part of the proposal. The remainder area to the east is<br>predominantly flat. The proposal consisting of a developed yard<br>is located on top of this valley formation. No constraints with<br>topography.                                                                                                                                                                                                                                                                                                           |
| ESA areas and classifications         | The 2008 Summit Report and mapping identifies the Rosebud<br>River Valley as an ESA Level 4 of low significance as it exhibits<br>low habitat quality for common wildlife and native plant species.<br>In addition, on the subject quarter, specifically on LS (Legal<br>Subdivision) 12, Historical Resources classifies it as a, p<br>(archaeological, paleontological) potential, with an HRV 5, most<br>likely to the fact that in the vicinity a site has been identified as<br>"Scarlett's Outpost; Scarlett's Stopping House". The department<br>of Historical Resources, AEP, was circulated to provide<br>comments and no response was received. |
| Drainage and Soil Characteristics     | The property naturally drains in a south and southwest direction<br>towards the Rosebud River. Soils are described as limited<br>topsoil clay. The CLI for lands within the valley formation have a<br>Class of 3 & 5, the remainder land has a Class 1. The<br>AGRASID's Land Suitability Rating System in the area<br>surrounding the valley formation is 2H(10) described as valley<br>with floodplain – high relief. The remainder area, northeast for<br>this valley is described as undulating – high relief with a rating<br>of 3H(10).                                                                                                            |
| Potential for Flooding                | The areas adjacent to the river are identified as floodplain with                                                                                                                                                                                                                                                                                                                                                                                                                                                                                                                                                                                         |

Most of the proposal, including the developed yard area is located on top of a hill, at a higher elevation, overlooking at the Rosebud River, flowing in the southwest of the proposal. The Rosebud River is a Class D waterbody with no activity restrictions and the lands adjacent to it have been identified as a Level 4 ESA. Subject to approval, in accordance with County's Policy 6009-01, to protect the riparian areas within the proposal, an ecological enhancement project or a riparian health assessment will be required as a condition of subdivision approval.