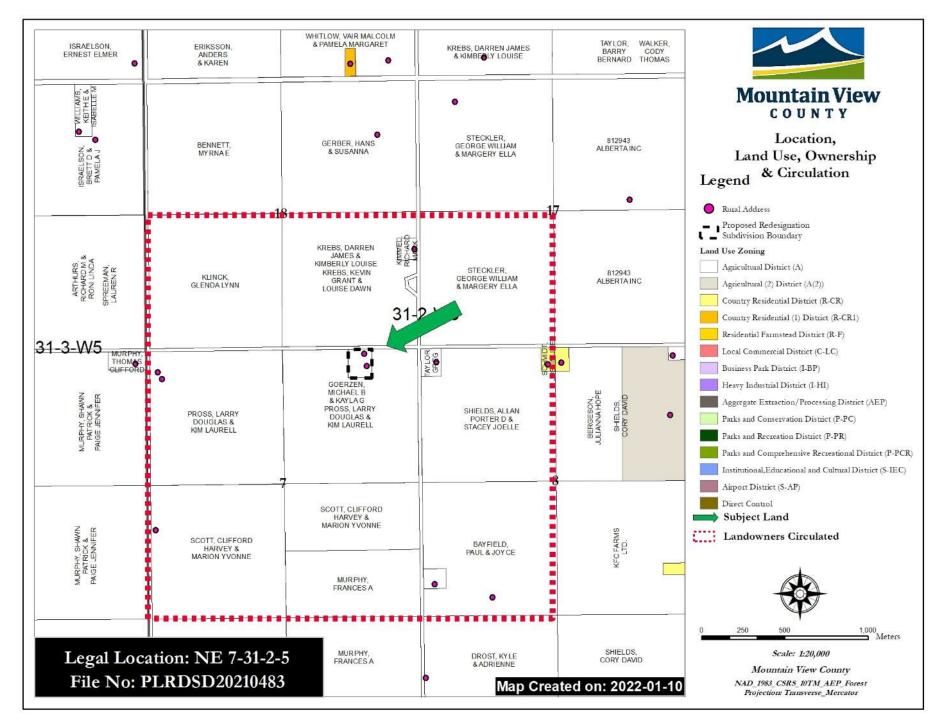

The properties located on east side of the river valley are predominantly agricultural for farming with an Agricultural District (A) land use zoning. Also a multi-lot residential development is southwest from the subject property. Soils in the area also follow the characteristics of the land and as such the valley formation have a CLI Class of 3 & 5, and the east side of the valley Class 1. The AGRASID's Land Suitability Rating System in the area surrounding the valley formation is 2H(10) and the remainder area has a rating of 3H(10).

#### CIRCULATIONS:

The application was circulated from December 02, 2021 to January 01, 2022 to referral agencies and adjacent landowners to provide comments. From this process no letters of objection/concern were received. Referral agencies like Fortis Alberta, Foothills Natural Gas, Telus, Alberta Health Services and EQUS, provided standard response of no objection. Of importance, Alberta Transportation indicated that if the proposal complies with the Land Use Bylaw then the proposal meets the Regulation and no variance is required.