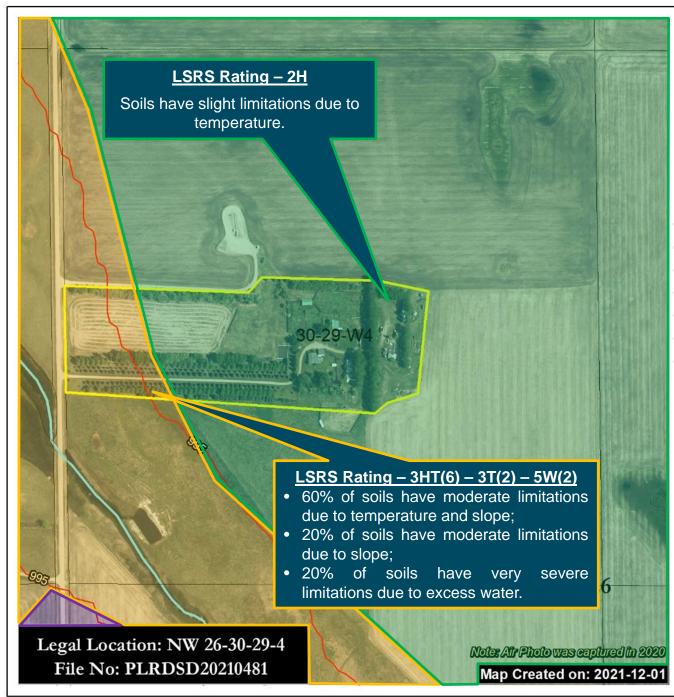

#### Physical and Natural Features

| Physical and Natural Features         |                                                                                                                                                                                                                                                                                                                                                                                                                                                                                                                                                                                                                                                           |
|---------------------------------------|-----------------------------------------------------------------------------------------------------------------------------------------------------------------------------------------------------------------------------------------------------------------------------------------------------------------------------------------------------------------------------------------------------------------------------------------------------------------------------------------------------------------------------------------------------------------------------------------------------------------------------------------------------------|
| Waterbodies and wetlands on property  | In accordance with Policy 6012, the Rosebud River is a Class D waterbody with no activity restrictions, This river flows in the southwest area of the proposal. Within this waterbody a marsh area was identified on the Alberta Merged Wetland mapping.                                                                                                                                                                                                                                                                                                                                                                                                  |
| Topographical constraints on property | The Rosebud River in the southwest of the subject property,<br>bisects the land with a valley type formation. This formation is<br>part of the proposal. The remainder area to the east is<br>predominantly flat. The proposal consisting of a developed yard<br>is located on top of this valley formation. No constraints with<br>topography.                                                                                                                                                                                                                                                                                                           |
| ESA areas and classifications         | The 2008 Summit Report and mapping identifies the Rosebud<br>River Valley as an ESA Level 4 of low significance as it exhibits<br>low habitat quality for common wildlife and native plant species.<br>In addition, on the subject quarter, specifically on LS (Legal<br>Subdivision) 12, Historical Resources classifies it as a, p<br>(archaeological, paleontological) potential, with an HRV 5, most<br>likely to the fact that in the vicinity a site has been identified as<br>"Scarlett's Outpost; Scarlett's Stopping House". The department<br>of Historical Resources, AEP, was circulated to provide<br>comments and no response was received. |
| Drainage and Soil Characteristics     | The property naturally drains in a south and southwest direction<br>towards the Rosebud River. Soils are described as limited<br>topsoil clay. The CLI for lands within the valley formation have a<br>Class of 3 & 5, the remainder land has a Class 1. The<br>AGRASID's Land Suitability Rating System in the area<br>surrounding the valley formation is 2H(10) described as valley<br>with floodplain – high relief. The remainder area, northeast for<br>this valley is described as undulating – high relief with a rating<br>of 3H(10).                                                                                                            |
| Potential for Flooding                | The areas adjacent to the river are identified as floodplain with                                                                                                                                                                                                                                                                                                                                                                                                                                                                                                                                                                                         |

The properties located on east side of the river valley are predominantly agricultural for farming with an Agricultural District (A) land use zoning. Also a multi-lot residential development is southwest from the subject property. Soils in the area also follow the characteristics of the land and as such the valley formation have a CLI Class of 3 & 5, and the east side of the valley Class 1. The AGRASID's Land Suitability Rating System in the area surrounding the valley formation is 2H(10) and the remainder area has a rating of 3H(10).