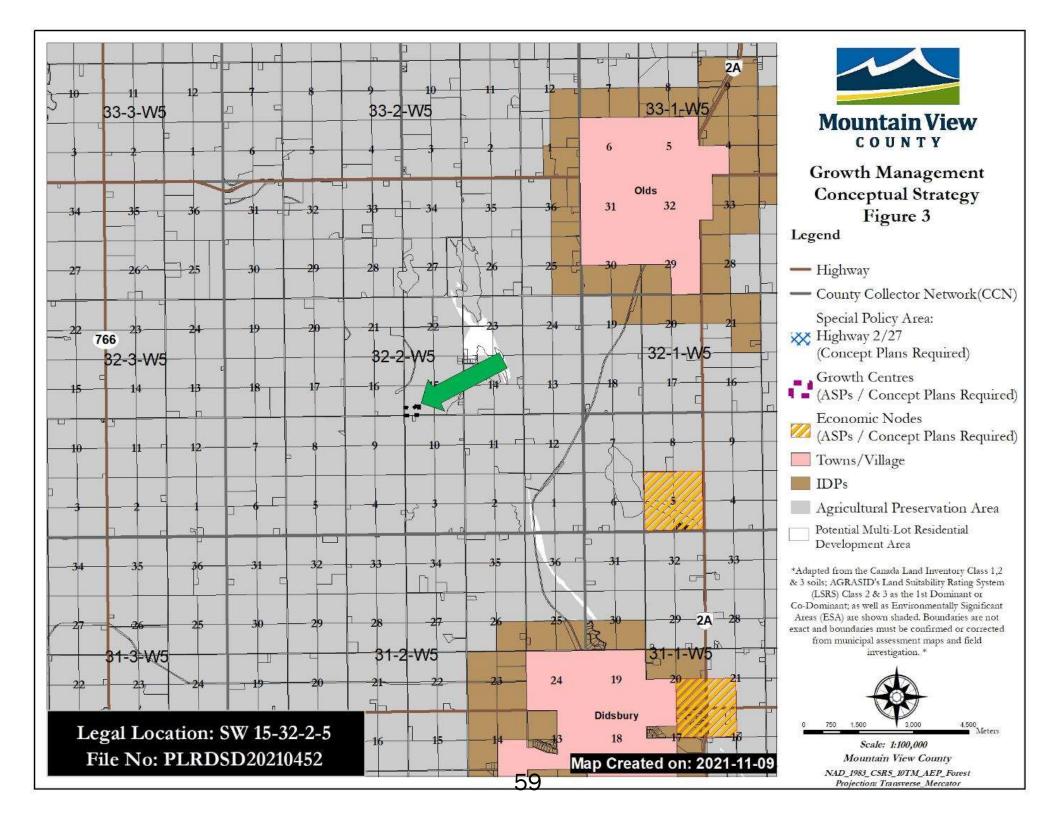

#### Municipal Development Plan Bylaw No. 20/20

The subject property and vicinity are in the Agricultural Preservation Area as identified in Figure 3: Growth Management Conceptual Strategy, as attached. The proposal for the consideration of first parcel out for agricultural purposes have been reviewed against the following policies:

### **Agricultural Preservation Area**

• Supportive of first parcel out subject to redesignation (S. 3.3.5)

• Agricultural Parcel should be minimum 40 ac in size (S. 3.3.7)