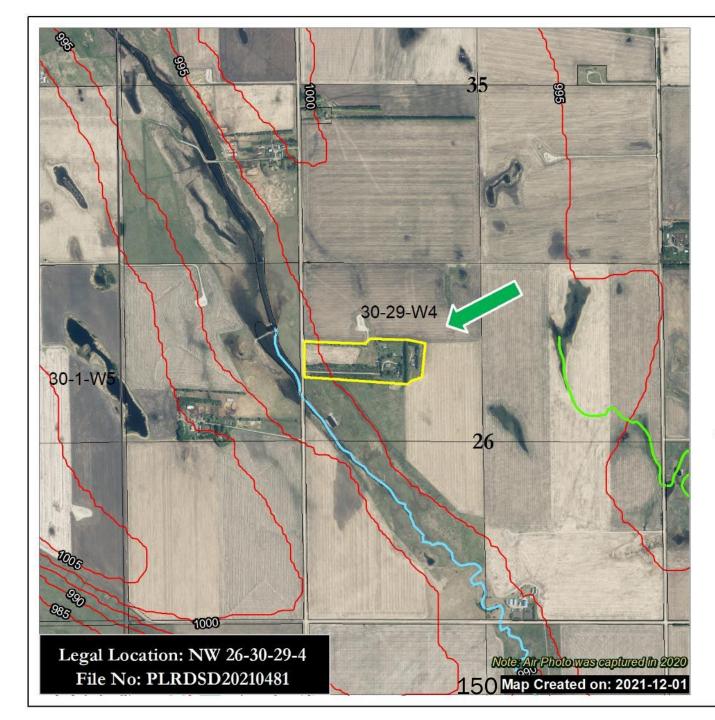

### **PROPOSED REDESIGNATION:**

To Redesignate from Agricultural District (A) Agricultural (2) District (A(2)) an approximately fifty point six six (50.66) acres within an existing 157.44 acre parcel.

26

# Proposal: Agricultural (2) District