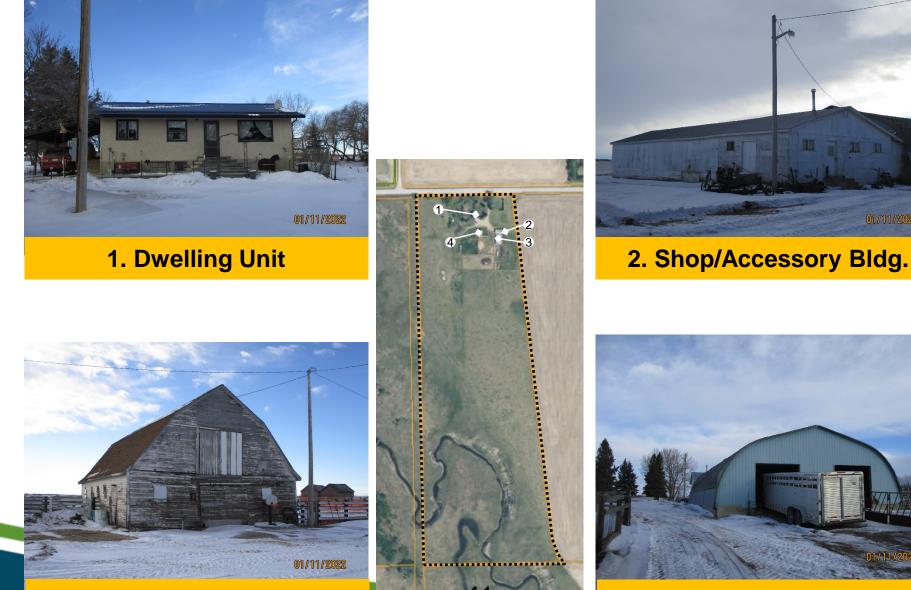

#### PROPOSAL:

The application proposes to create separate title for the western area consisting of 50.66 acres for Agricultural (2) District purposes. As indicated by the applicants the proposal is to downsize their farming operation while retaining only the pastureland for their cattle. The proposal consists of a developed yard with accessory buildings related to the raising of livestock with pastureland area. The yard is serviced by means of water well and private sewage treatment system. Access is directly off Township Road 310, a chip sealed surface road in good condition.

## **Proposal: Existing Development**

4. Barn

3. Shop/Accessory Bldg.