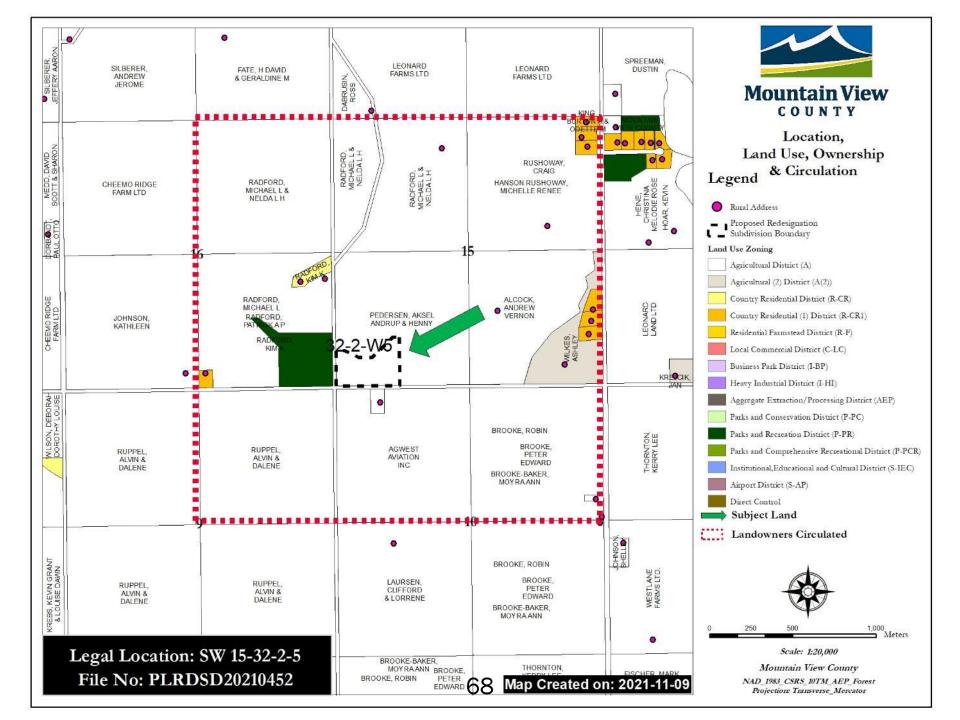

### **PROPOSED REDESIGNATION:**

To Redesignate from Agricultural District (A) Agricultural (2) District (A(2)) an approximately fifty point six six (50.66) acres within an existing 157.44 acre parcel.

26