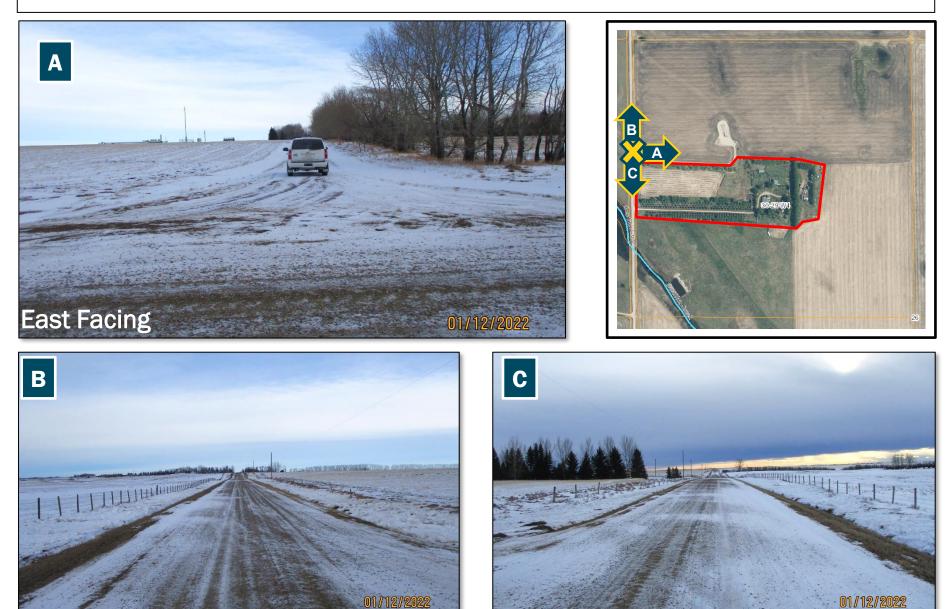

#### PROPOSAL:

The application proposes to create separate title for the western area consisting of 50.66 acres for Agricultural (2) District purposes. As indicated by the applicants the proposal is to downsize their farming operation while retaining only the pastureland for their cattle. The proposal consists of a developed yard with accessory buildings related to the raising of livestock with pastureland area. The yard is serviced by means of water well and private sewage treatment system. Access is directly off Township Road 310, a chip sealed surface road in good condition.

Most of the proposal, including the developed yard area is located on top of a hill, at a higher elevation, overlooking at the Rosebud River, flowing in the southwest of the proposal. The Rosebud River is a Class D waterbody with no activity restrictions and the lands adjacent to it have been identified as a Level 4 ESA. Subject to approval, in accordance with County's Policy 6009-01, to protect the riparian areas within the proposal, an ecological enhancement project or a riparian health assessment will be required as a condition of subdivision approval.