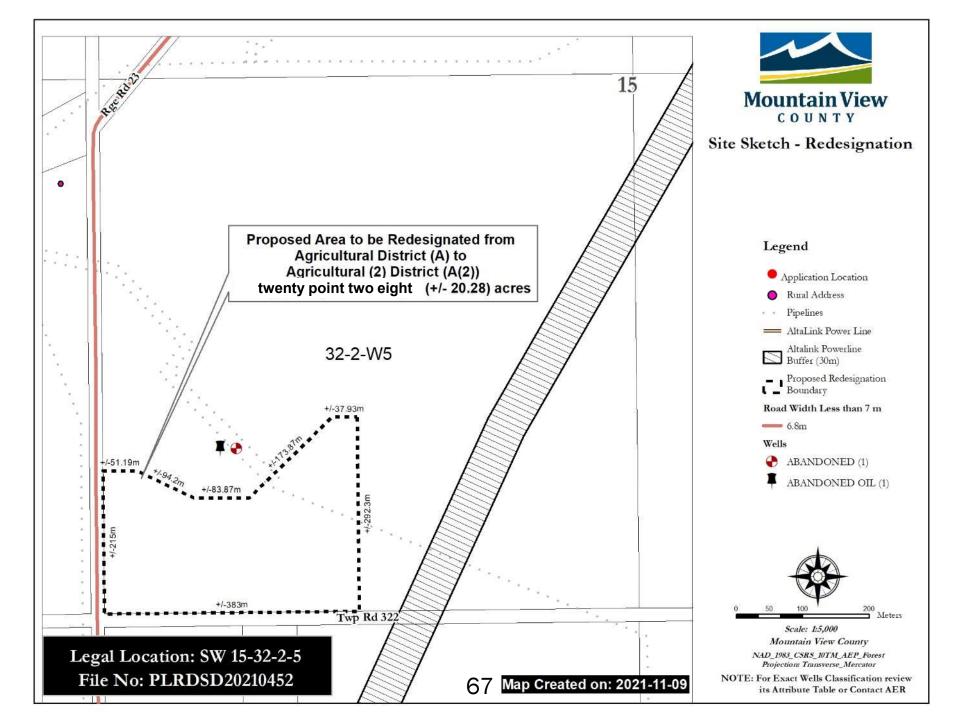

### **PROPOSED REDESIGNATION:**

To Redesignate from Agricultural District (A) Agricultural (2) District (A(2)) an approximately fifty point six six (50.66) acres within an existing 157.44 acre parcel.

26

# Proposal: Agricultural (2) District