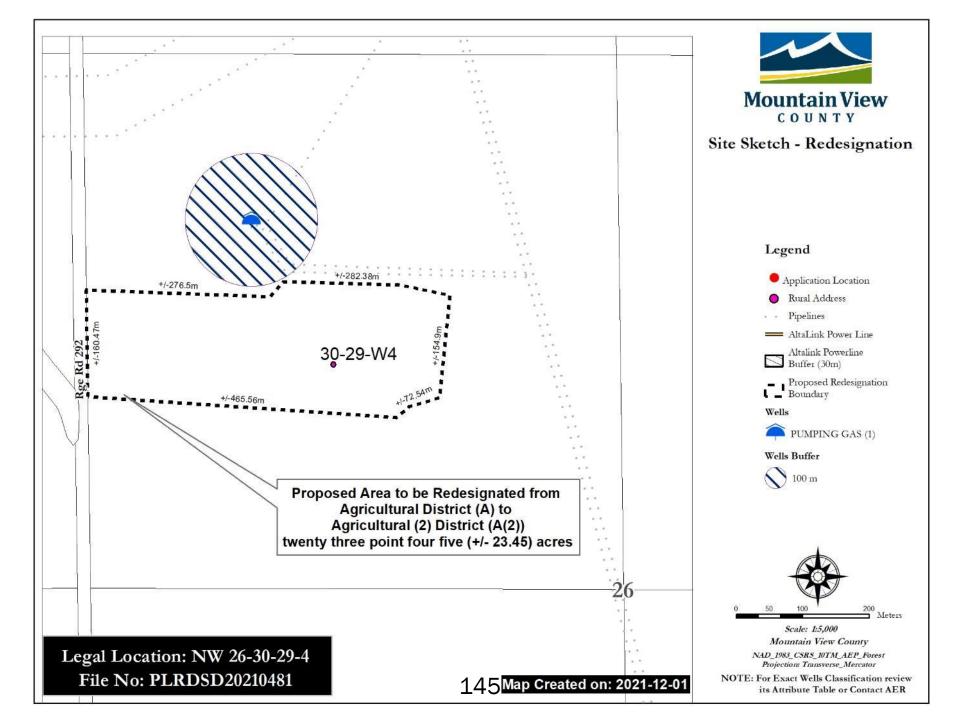

#### BACKGROUND / PROPOSAL:

Council is being asked to consider second and third readings of Bylaw No. LU 02/22 which proposes to amend Bylaw No. 21/21, being the Land Use Bylaw (LUB), by redesignating an approximate fifty point six six (50.66) acres within NW 35-30-1-5 from Agricultural District (A) to Agricultural (2) District (A(2)).

#### DISCUSSION:

The application proposes to redesignate the western area in NW 35-30-1-5 of approximately fifty point six six (50.66) acres to Agricultural (2) District (A(2)) in order to create a separate title, first parcel out. The application meets the policies of the Municipal Development Plan and the regulations of the Land Use Bylaw.