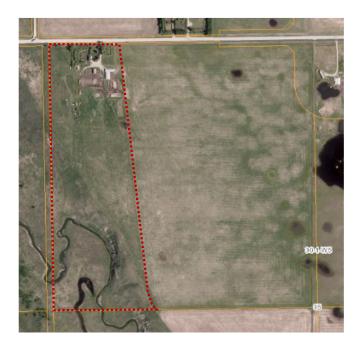

#### PROPOSAL:

The application proposes to create separate title for the western area consisting of 50.66 acres for Agricultural (2) District purposes. As indicated by the applicants the proposal is to downsize their farming operation while retaining only the pastureland for their cattle. The proposal consists of a developed yard with accessory buildings related to the raising of livestock with pastureland area. The yard is serviced by means of water well and private sewage treatment system. Access is directly off Township Road 310, a chip sealed surface road in good condition.

Most of the proposal, including the developed yard area is located on top of a hill, at a higher elevation, overlooking at the Rosebud River, flowing in the southwest of the proposal. The Rosebud River is a Class D waterbody with no activity restrictions and the lands adjacent to it have been identified as a Level 4 ESA. Subject to approval, in accordance with County's Policy 6009-01, to protect the riparian areas within the proposal, an ecological enhancement project or a riparian health assessment will be required as a condition of subdivision approval.

## **View of Rosebud River Valley**

31