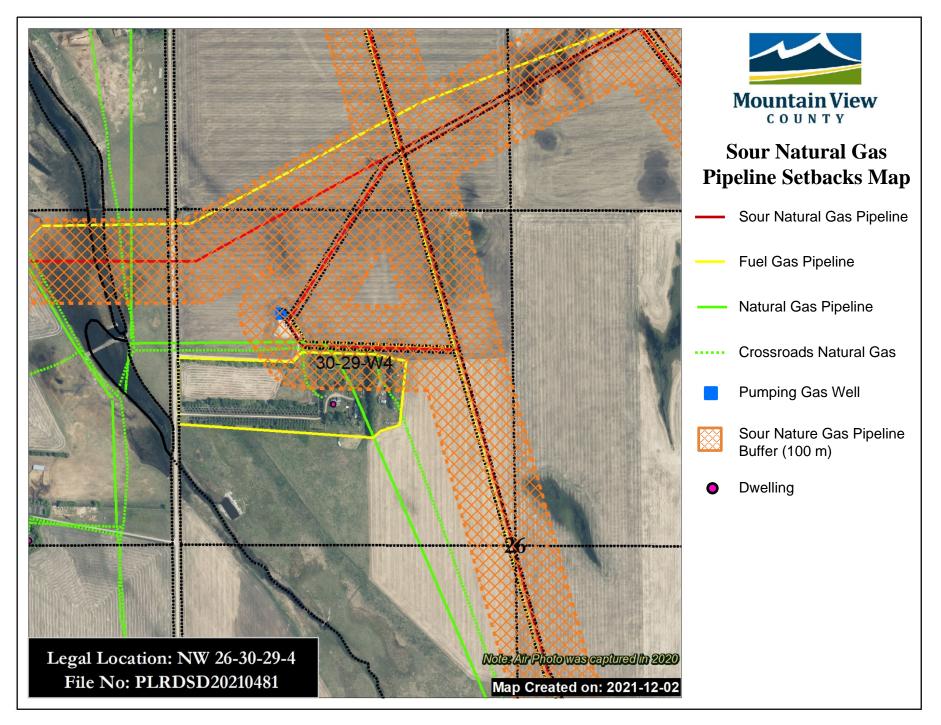

Oil and gas activity within the subject property relates to Foothills natural gas lines. In addition, in the adjacent properties, south from the subject lands, there is sour natural gas and fuel gas lines. As required in the 2013-03 AER Bulletin, the sour natural gas pipeline is within 1.5 kilometers of existing development within the proposal, more specifically at 930.0 metres, and therefore the application was circulated to AER; however no response was received.

#### Land Use and Development

| Predominant Land Use on property            | The subject property holds an Agricultural District (A) land use                                                                                                                    |
|---------------------------------------------|-------------------------------------------------------------------------------------------------------------------------------------------------------------------------------------|
|                                             | zoning.                                                                                                                                                                             |
| Predominant development on property         | The area subject to this redesignation application consist of a                                                                                                                     |
|                                             | developed yard for the farmstead and pastureland. The                                                                                                                               |
|                                             | remainder of the quarter is undeveloped and used as farmland.                                                                                                                       |
| Oil and gas facilities on property/adjacent | Foothills Natural Gas service lines to existing dwelling on the                                                                                                                     |
|                                             | property. Operating sour natural gas and operating fuel gas                                                                                                                         |
|                                             | (pipeline and well) are located on the parcel to the south of the                                                                                                                   |
|                                             | subject quarter.                                                                                                                                                                    |
|                                             |                                                                                                                                                                                     |
|                                             | The application was circulated to AER as the proposal (dwelling)                                                                                                                    |
|                                             | is located approximately 930.0 m from the adjacent sour natural                                                                                                                     |
|                                             | gas line. No response was received from AER regarding this                                                                                                                          |
|                                             | proposal.                                                                                                                                                                           |
| Surrounding land uses                       | Surrounding land uses are predominantly Agricultural District (A)                                                                                                                   |
|                                             | parcels, with the exception of a residential parcel located                                                                                                                         |
|                                             | northwest from this subject quarter and a multi-lot residential                                                                                                                     |
|                                             | development southwest from the subject property.                                                                                                                                    |
| Proximity to utilities                      | Utilities exist on site as the proposal is developed and serviced                                                                                                                   |
| -                                           | by means of water well and private sewage system. Foothills is                                                                                                                      |
|                                             | the gas provider in the area.                                                                                                                                                       |
| Proximity to utilities                      | development southwest from the subject property.<br>Utilities exist on site as the proposal is developed and service<br>by means of water well and private sewage system. Foothills |