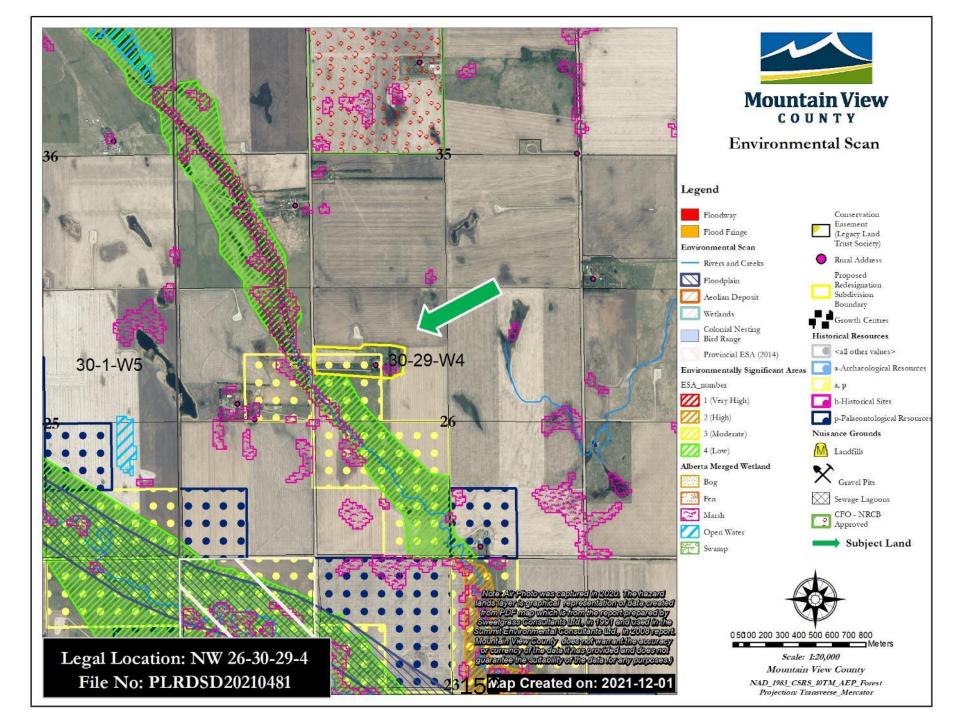

#### Physical and Natural Features

| Physical and Natural Features         |                                                                                                                                                                                                                                                                                                                                                                                                                                                                                                                                                                                                                                                           |
|---------------------------------------|-----------------------------------------------------------------------------------------------------------------------------------------------------------------------------------------------------------------------------------------------------------------------------------------------------------------------------------------------------------------------------------------------------------------------------------------------------------------------------------------------------------------------------------------------------------------------------------------------------------------------------------------------------------|
| Waterbodies and wetlands on property  | In accordance with Policy 6012, the Rosebud River is a Class D waterbody with no activity restrictions, This river flows in the southwest area of the proposal. Within this waterbody a marsh area was identified on the Alberta Merged Wetland mapping.                                                                                                                                                                                                                                                                                                                                                                                                  |
| Topographical constraints on property | The Rosebud River in the southwest of the subject property,<br>bisects the land with a valley type formation. This formation is<br>part of the proposal. The remainder area to the east is<br>predominantly flat. The proposal consisting of a developed yard<br>is located on top of this valley formation. No constraints with<br>topography.                                                                                                                                                                                                                                                                                                           |
| ESA areas and classifications         | The 2008 Summit Report and mapping identifies the Rosebud<br>River Valley as an ESA Level 4 of low significance as it exhibits<br>low habitat quality for common wildlife and native plant species.<br>In addition, on the subject quarter, specifically on LS (Legal<br>Subdivision) 12, Historical Resources classifies it as a, p<br>(archaeological, paleontological) potential, with an HRV 5, most<br>likely to the fact that in the vicinity a site has been identified as<br>"Scarlett's Outpost; Scarlett's Stopping House". The department<br>of Historical Resources, AEP, was circulated to provide<br>comments and no response was received. |
| Drainage and Soil Characteristics     | The property naturally drains in a south and southwest direction<br>towards the Rosebud River. Soils are described as limited<br>topsoil clay. The CLI for lands within the valley formation have a<br>Class of 3 & 5, the remainder land has a Class 1. The<br>AGRASID's Land Suitability Rating System in the area<br>surrounding the valley formation is 2H(10) described as valley<br>with floodplain – high relief. The remainder area, northeast for<br>this valley is described as undulating – high relief with a rating<br>of 3H(10).                                                                                                            |
| Potential for Flooding                | The areas adjacent to the river are identified as floodplain with                                                                                                                                                                                                                                                                                                                                                                                                                                                                                                                                                                                         |

#### BACKGROUND:

The subject property is located in the rural community of Wessex, approximately 4 miles southeast from the Town of Didsbury, at the southeast intersection between Township Road 310 and Range Road 12. This area of the County is bisected by the Rosebud River and the Highway 2 corridor. The Rosebud River in this area creates a valley formation providing the area with distinct topography and characteristics. The lands adjacent to the river (riparian area) are low and identified by the County as Level 4 (Low Significance) Environmentally Significant Area, and exhibit the following characteristics:

- Low habitat quality for common wildlife and native plant species
- Are highly disturbed
- Includes Historical Resources area (Arrow 2008) unless capture by other criteria

Further the 2008 Summit Environmental Consultants ESA report and the Historical Resources data identifies the southern half of the proposed area (LSD 12) as an a, p (archaeological, paleontological) potential, with an HRV 5, most likely to the fact that in the vicinity a site has been identified as "Scarlett's Outpost; Scarlett's Stopping House". The Historical Resources Act mandates that when subject lands are identified as having an HRV of 5, Historical Resources Act approval must be obtained unless the Land Use Procedures Bulletin *Subdivision Historical Resources Act Compliance* identify that no approval is required: first parcel out; 80-acre split; boundary adjustment; or parcel consolidation. The proposal will be the first parcel out to be created as such no approval from Historical Resources Act is required. Nevertheless, the application was circulated to the department of Historical Resources, AEP, and no response was received.

Most of the proposal, including the developed yard area is located on top of a hill, at a higher elevation, overlooking at the Rosebud River, flowing in the southwest of the proposal. The Rosebud River is a Class D waterbody with no activity restrictions and the lands adjacent to it have been identified as a Level 4 ESA. Subject to approval, in accordance with County's Policy 6009-01, to protect the riparian areas within the proposal, an ecological enhancement project or a riparian health assessment will be required as a condition of subdivision approval.

The remainder of the quarter has been subdivided out by Alberta Transportation for a utility lot registered as Plan 1113057 – Road (By Expropriation). This parcel of 3.76 acres was required by AT for Highway 2 Widening for future construction purposes. Subject to approval the remainder area of 106.78 acres will continue to remain as an Agricultural District (A) parcel used as farmland.