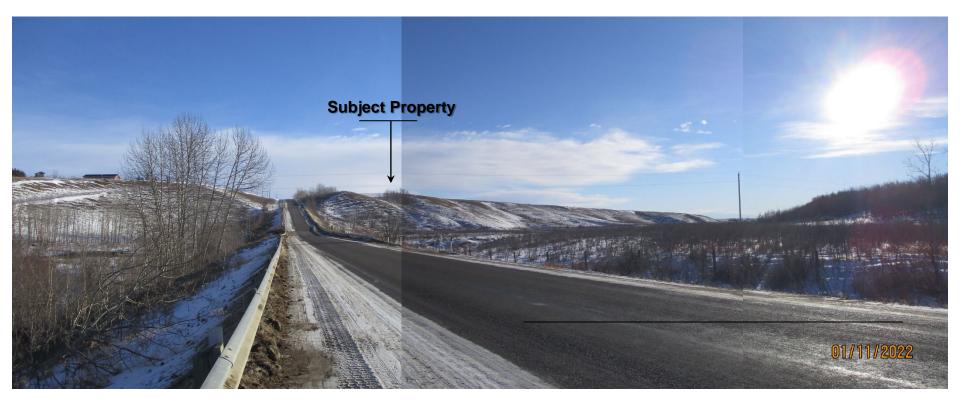

#### PROPOSAL:

The application proposes to create separate title for the western area consisting of 50.66 acres for Agricultural (2) District purposes. As indicated by the applicants the proposal is to downsize their farming operation while retaining only the pastureland for their cattle. The proposal consists of a developed yard with accessory buildings related to the raising of livestock with pastureland area. The yard is serviced by means of water well and private sewage treatment system. Access is directly off Township Road 310, a chip sealed surface road in good condition.

Most of the proposal, including the developed yard area is located on top of a hill, at a higher elevation, overlooking at the Rosebud River, flowing in the southwest of the proposal. The Rosebud River is a Class D waterbody with no activity restrictions and the lands adjacent to it have been identified as a Level 4 ESA. Subject to approval, in accordance with County's Policy 6009-01, to protect the riparian areas within the proposal, an ecological enhancement project or a riparian health assessment will be required as a condition of subdivision approval.