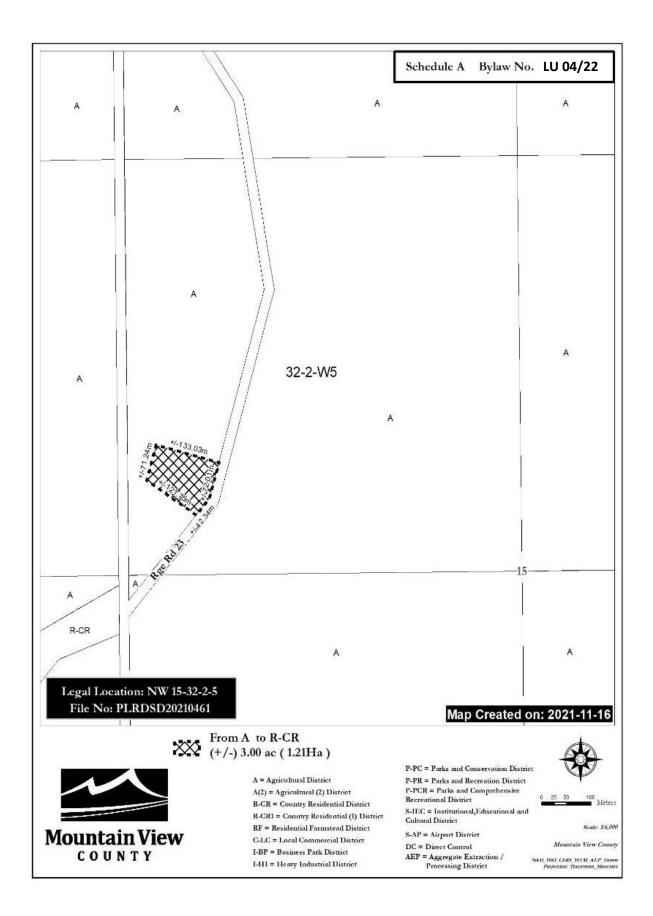

#### BYLAW NO. LU 02/22

Being a Bylaw of Mountain View County in the Province of Alberta to amend Land Use Bylaw No. 21/21 affecting NW 35-30-1-5 pursuant to the Municipal Government Act.

The Council of Mountain View County, duly assembled, enacts that Bylaw No. 21/21 be amended as follows:

To redesignate from Agricultural District (A) to Agricultural (2) District (A(2)) an approximate fifty point six six (50.66) acres (20.50 hectares) in the Northwest (NW) Quarter of Section thirty-five (35), Township thirty (30), Range one (1), West of the fifth ( $5^{th}$ ) Meridian, as outlined on Schedule "A" attached hereto.

Received first reading February 09, 2022

Received second reading \_\_\_\_\_

Received third reading \_\_\_\_\_

Reeve

Chief Administrative Officer

Date of Signing

Scale: 1:15,000 Mountain View County NAD\_1983\_CSRS\_10TM\_AEP\_Forest Projection: Transverse\_Mercator