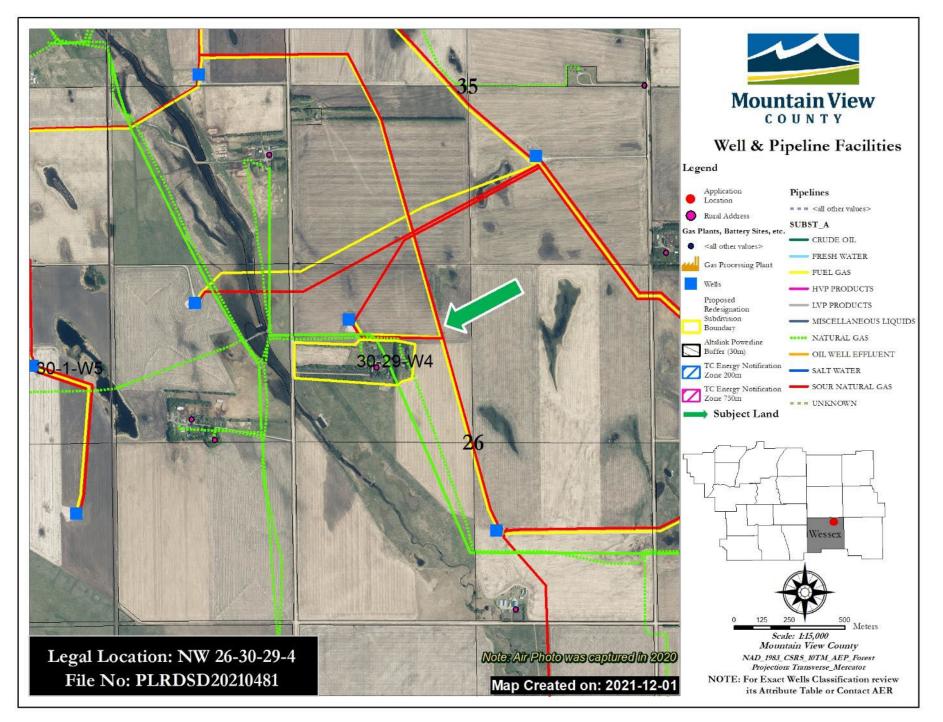

Oil and gas activity within the subject property relates to Foothills natural gas lines. In addition, in the adjacent properties, south from the subject lands, there is sour natural gas and fuel gas lines. As required in the 2013-03 AER Bulletin, the sour natural gas pipeline is within 1.5 kilometers of existing development within the proposal, more specifically at 930.0 metres, and therefore the application was circulated to AER; however no response was received.

#### CIRCULATIONS:

The application was circulated from December 02, 2021 to January 01, 2022 to referral agencies and adjacent landowners to provide comments. From this process no letters of objection/concern were received. Referral agencies like Fortis Alberta, Foothills Natural Gas, Telus, Alberta Health Services and EQUS, provided standard response of no objection. Of importance, Alberta Transportation indicated that if the proposal complies with the Land Use Bylaw then the proposal meets the Regulation and no variance is required.