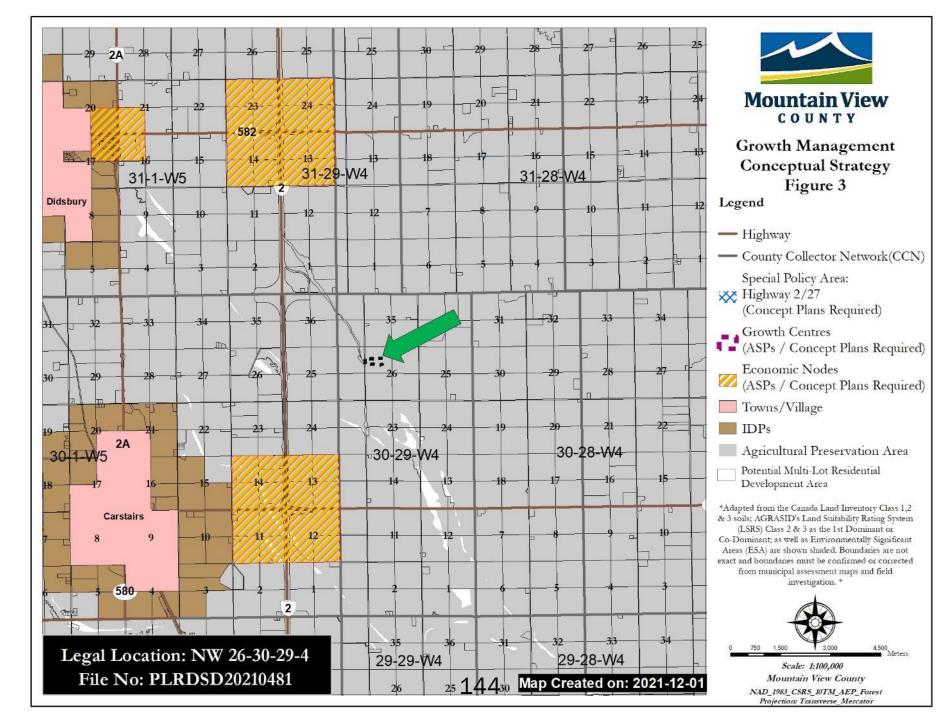

#### Municipal Development Plan Bylaw No. 20/20

The subject property and vicinity are in the Agricultural Preservation Area as identified in Figure 3: Growth Management Conceptual Strategy, as attached. The proposal for the consideration of first parcel out for agricultural purposes have been reviewed against the following policies:

Policy 3.3.5 "(a) The "first parcel out" of a previously unsubdivided quarter section may only be supported by the County for the creation of one additional parcel, subject to redesignation and subdivision application and the provisions of the Land Use Bylaw and the MDP.

(b) A first parcel out subdivision within the Agricultural Preservation Area or the Potential Multi-Lot Residential Development Area shall be evaluated in accordance with section 3.0 of the MDP."

- In accordance with Policy 3.3.19 (below), the proposal will be considered the first parcel out from an unsubdivided quarter section.
- The applicant is seeking redesignation approval to Agricultural (2) District in accordance with the provisions of the Land Use Bylaw.