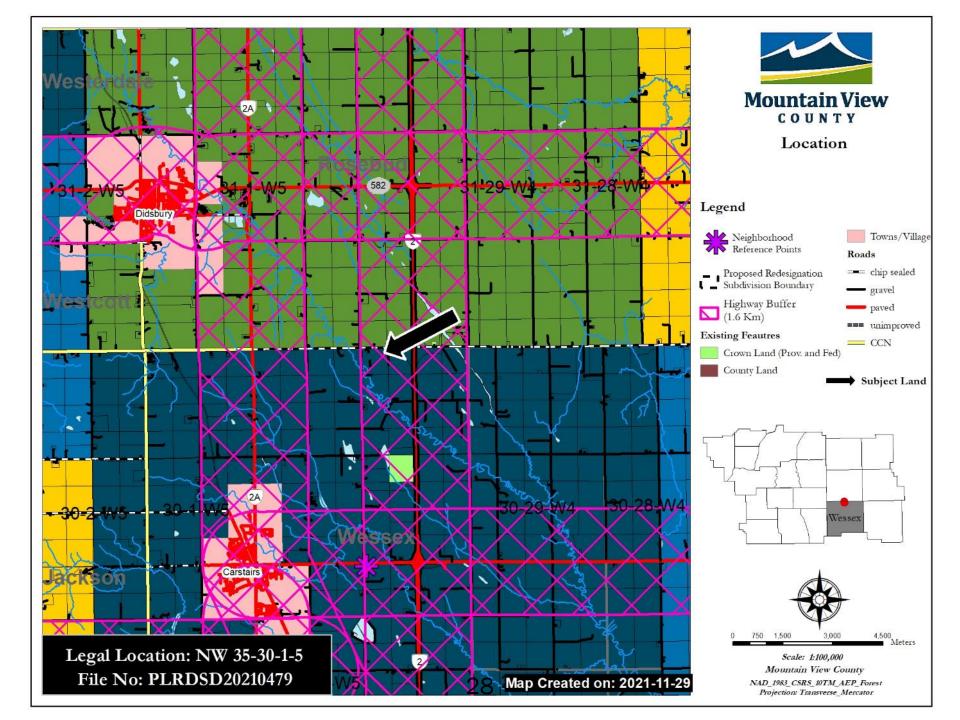

### **Request for Decision**

1408 Twp. Rd. 320 / Postal Bag 100, Didsbury, AB Canada TOM 0W0 T 403.335.3311 F 403.335.9207 Toll Free 1.877.264.9754 www.mountainviewcounty.com

SUBJECT:Bylaw No. LU 02/22SUBMISSION TO:Council MeetingMEETING DATE:March 09, 2022DEPARTMENT:Planning and Development ServicesFILE NO.:PLRDSD20210479LEGAL:NW 35-30-1-5

#### BACKGROUND:

The subject property is located in the rural community of Wessex, approximately 4 miles southeast from the Town of Didsbury, at the southeast intersection between Township Road 310 and Range Road 12. This area of the County is bisected by the Rosebud River and the Highway 2 corridor. The Rosebud River in this area creates a valley formation providing the area with distinct topography and characteristics. The lands adjacent to the river (riparian area) are low and identified by the County as Level 4 (Low Significance) Environmentally Significant Area, and exhibit the following characteristics:

The remainder of the quarter has been subdivided out by Alberta Transportation for a utility lot registered as Plan 1113057 – Road (By Expropriation). This parcel of 3.76 acres was required by AT for Highway 2 Widening for future construction purposes. Subject to approval the remainder area of 106.78 acres will continue to remain as an Agricultural District (A) parcel used as farmland.