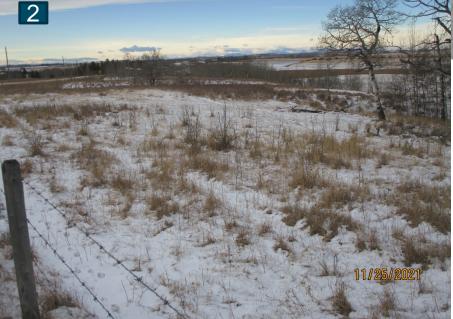

#### PROPOSAL:

The application proposes to create separate title for the western area consisting of 50.66 acres for Agricultural (2) District purposes. As indicated by the applicants the proposal is to downsize their farming operation while retaining only the pastureland for their cattle. The proposal consists of a developed yard with accessory buildings related to the raising of livestock with pastureland area. The yard is serviced by means of water well and private sewage treatment system. Access is directly off Township Road 310, a chip sealed surface road in good condition.

The proposed 50.66 acres is currently used as pastureland, separated from the remainder farmland.