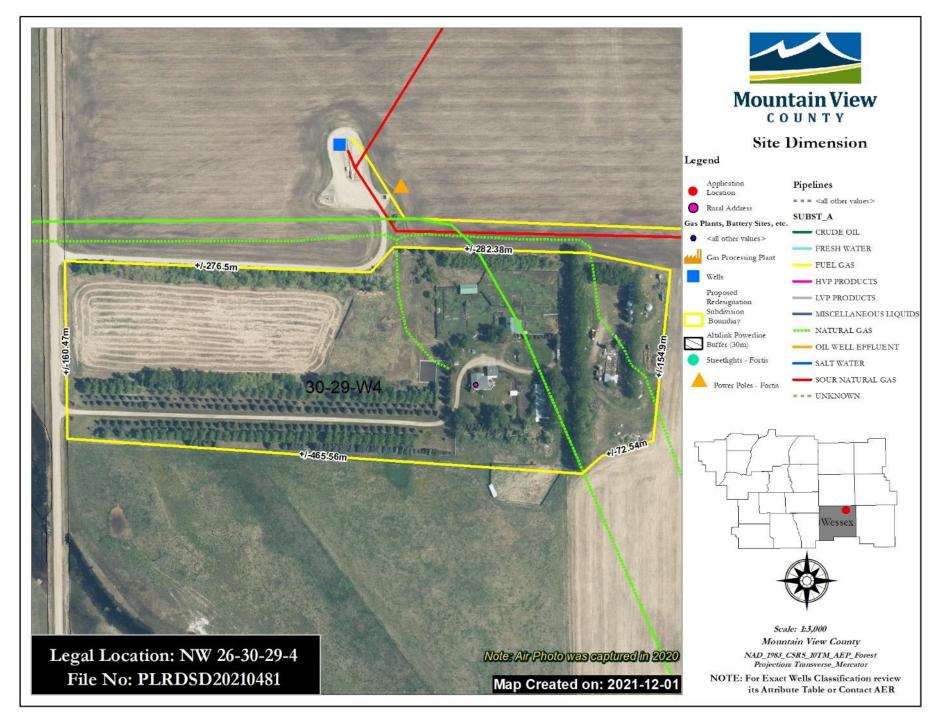

#### PROPOSAL:

The application proposes to create separate title for the western area consisting of 50.66 acres for Agricultural (2) District purposes. As indicated by the applicants the proposal is to downsize their farming operation while retaining only the pastureland for their cattle. The proposal consists of a developed yard with accessory buildings related to the raising of livestock with pastureland area. The yard is serviced by means of water well and private sewage treatment system. Access is directly off Township Road 310, a chip sealed surface road in good condition.

Most of the proposal, including the developed yard area is located on top of a hill, at a higher elevation, overlooking at the Rosebud River, flowing in the southwest of the proposal. The Rosebud River is a Class D waterbody with no activity restrictions and the lands adjacent to it have been identified as a Level 4 ESA. Subject to approval, in accordance with County's Policy 6009-01, to protect the riparian areas within the proposal, an ecological enhancement project or a riparian health assessment will be required as a condition of subdivision approval.

The remainder of the quarter has been subdivided out by Alberta Transportation for a utility lot registered as Plan 1113057 – Road (By Expropriation). This parcel of 3.76 acres was required by AT for Highway 2 Widening for future construction purposes. Subject to approval the remainder area of 106.78 acres will continue to remain as an Agricultural District (A) parcel used as farmland.