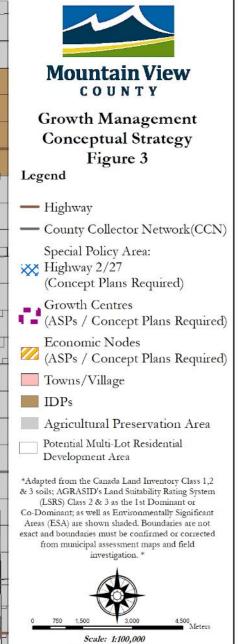

#### Municipal Development Plan Bylaw No. 20/20

The subject property and vicinity are in the Agricultural Preservation Area as identified in Figure 3: Growth Management Conceptual Strategy, as attached. The proposal for the consideration of first parcel out for agricultural purposes have been reviewed against the following policies: