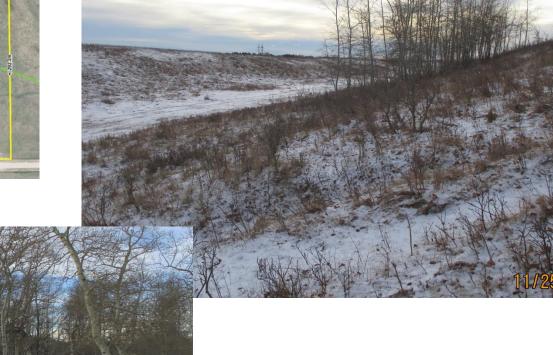

## **View of Rosebud River Valley**

31

Most of the proposal, including the developed yard area is located on top of a hill, at a higher elevation, overlooking at the Rosebud River, flowing in the southwest of the proposal. The Rosebud River is a Class D waterbody with no activity restrictions and the lands adjacent to it have been identified as a Level 4 ESA. Subject to approval, in accordance with County's Policy 6009-01, to protect the riparian areas within the proposal, an ecological enhancement project or a riparian health assessment will be required as a condition of subdivision approval.