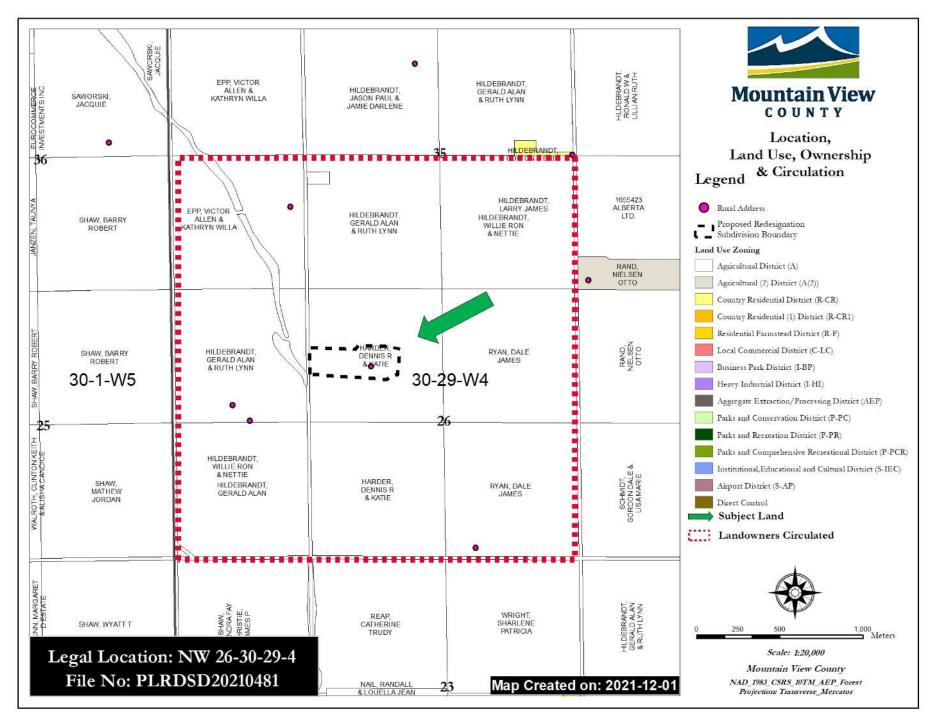

The properties located on east side of the river valley are predominantly agricultural for farming with an Agricultural District (A) land use zoning. Also a multi-lot residential development is southwest from the subject property. Soils in the area also follow the characteristics of the land and as such the valley formation have a CLI Class of 3 & 5, and the east side of the valley Class 1. The AGRASID's Land Suitability Rating System in the area surrounding the valley formation is 2H(10) and the remainder area has a rating of 3H(10).

#### Land Use and Development

| Predominant Land Use on property            | The subject property holds an Agricultural District (A) land use                                                                                                                    |
|---------------------------------------------|-------------------------------------------------------------------------------------------------------------------------------------------------------------------------------------|
|                                             | zoning.                                                                                                                                                                             |
| Predominant development on property         | The area subject to this redesignation application consist of a                                                                                                                     |
|                                             | developed yard for the farmstead and pastureland. The                                                                                                                               |
|                                             | remainder of the quarter is undeveloped and used as farmland.                                                                                                                       |
| Oil and gas facilities on property/adjacent | Foothills Natural Gas service lines to existing dwelling on the                                                                                                                     |
|                                             | property. Operating sour natural gas and operating fuel gas                                                                                                                         |
|                                             | (pipeline and well) are located on the parcel to the south of the                                                                                                                   |
|                                             | subject quarter.                                                                                                                                                                    |
|                                             |                                                                                                                                                                                     |
|                                             | The application was circulated to AER as the proposal (dwelling)                                                                                                                    |
|                                             | is located approximately 930.0 m from the adjacent sour natural                                                                                                                     |
|                                             | gas line. No response was received from AER regarding this                                                                                                                          |
|                                             | proposal.                                                                                                                                                                           |
| Surrounding land uses                       | Surrounding land uses are predominantly Agricultural District (A)                                                                                                                   |
|                                             | parcels, with the exception of a residential parcel located                                                                                                                         |
|                                             | northwest from this subject quarter and a multi-lot residential                                                                                                                     |
|                                             | development southwest from the subject property.                                                                                                                                    |
| Proximity to utilities                      | Utilities exist on site as the proposal is developed and serviced                                                                                                                   |
| -                                           | by means of water well and private sewage system. Foothills is                                                                                                                      |
|                                             | the gas provider in the area.                                                                                                                                                       |
| Proximity to utilities                      | development southwest from the subject property.<br>Utilities exist on site as the proposal is developed and service<br>by means of water well and private sewage system. Foothills |