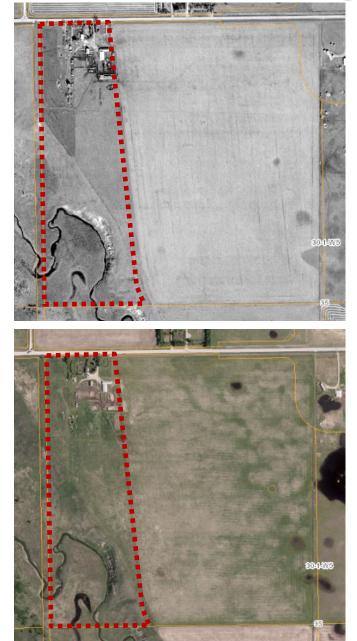

There are no historical records or evidence for risk of flooding. The Historical Aerial Photographs, as attached, demonstrates that the proposed area has always been farmed differently and keep separate from the remainder.

# Historical Aerial Photographs NW 35-30-1 W5M