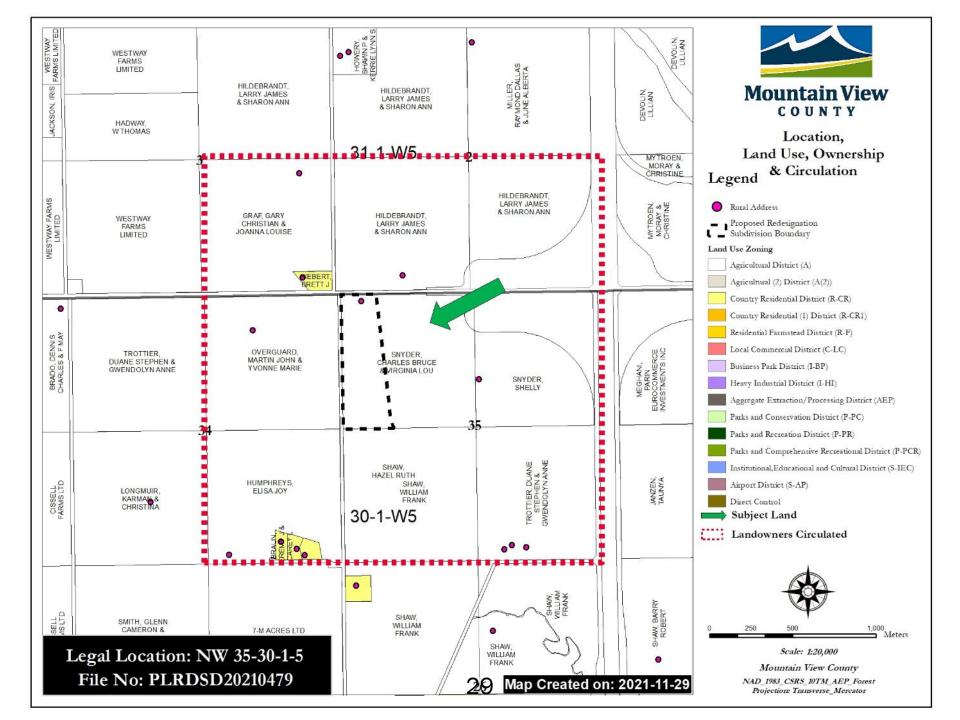

The properties located on east side of the river valley are predominantly agricultural for farming with an Agricultural District (A) land use zoning. Also a multi-lot residential development is southwest from the subject property. Soils in the area also follow the characteristics of the land and as such the valley formation have a CLI Class of 3 & 5, and the east side of the valley Class 1. The AGRASID's Land Suitability Rating System in the area surrounding the valley formation is 2H(10) and the remainder area has a rating of 3H(10).

The remainder of the quarter has been subdivided out by Alberta Transportation for a utility lot registered as Plan 1113057 – Road (By Expropriation). This parcel of 3.76 acres was required by AT for Highway 2 Widening for future construction purposes. Subject to approval the remainder area of 106.78 acres will continue to remain as an Agricultural District (A) parcel used as farmland.

#### CIRCULATIONS:

The application was circulated from December 02, 2021 to January 01, 2022 to referral agencies and adjacent landowners to provide comments. From this process no letters of objection/concern were received. Referral agencies like Fortis Alberta, Foothills Natural Gas, Telus, Alberta Health Services and EQUS, provided standard response of no objection. Of importance, Alberta Transportation indicated that if the proposal complies with the Land Use Bylaw then the proposal meets the Regulation and no variance is required.