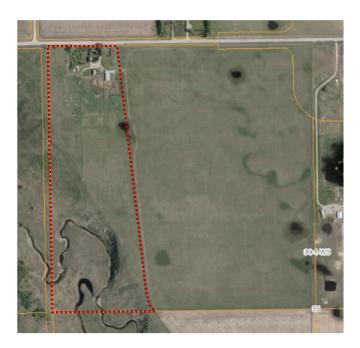

#### PROPOSAL:

The application proposes to create separate title for the western area consisting of 50.66 acres for Agricultural (2) District purposes. As indicated by the applicants the proposal is to downsize their farming operation while retaining only the pastureland for their cattle. The proposal consists of a developed yard with accessory buildings related to the raising of livestock with pastureland area. The yard is serviced by means of water well and private sewage treatment system. Access is directly off Township Road 310, a chip sealed surface road in good condition.

Most of the proposal, including the developed yard area is located on top of a hill, at a higher elevation, overlooking at the Rosebud River, flowing in the southwest of the proposal. The Rosebud River is a Class D waterbody with no activity restrictions and the lands adjacent to it have been identified as a Level 4 ESA. Subject to approval, in accordance with County's Policy 6009-01, to protect the riparian areas within the proposal, an ecological enhancement project or a riparian health assessment will be required as a condition of subdivision approval.

## **View of Rosebud River Valley**

31