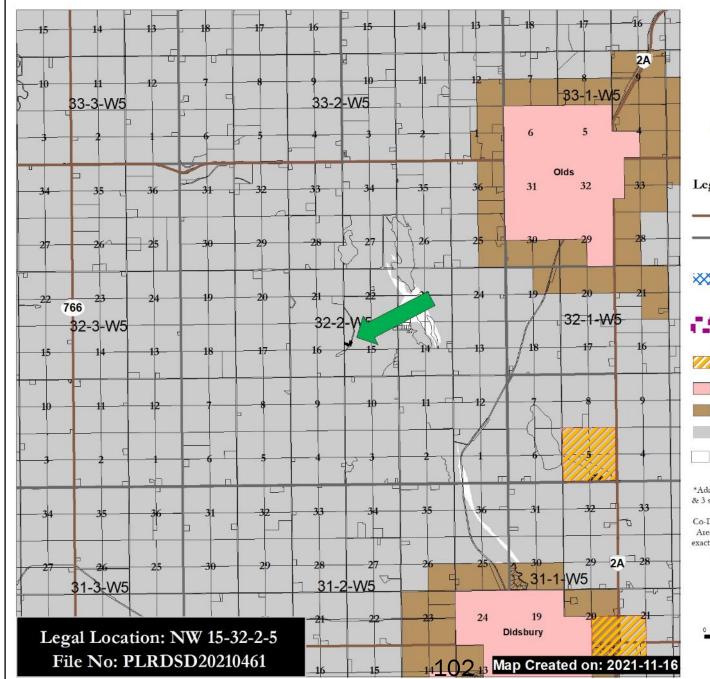

#### BACKGROUND:

The subject property is located in the rural community of Wessex, approximately 4 miles southeast from the Town of Didsbury, at the southeast intersection between Township Road 310 and Range Road 12. This area of the County is bisected by the Rosebud River and the Highway 2 corridor. The Rosebud River in this area creates a valley formation providing the area with distinct topography and characteristics. The lands adjacent to the river (riparian area) are low and identified by the County as Level 4 (Low Significance) Environmentally Significant Area, and exhibit the following characteristics:

The properties located on east side of the river valley are predominantly agricultural for farming with an Agricultural District (A) land use zoning. Also a multi-lot residential development is southwest from the subject property. Soils in the area also follow the characteristics of the land and as such the valley formation have a CLI Class of 3 & 5, and the east side of the valley Class 1. The AGRASID's Land Suitability Rating System in the area surrounding the valley formation is 2H(10) and the remainder area has a rating of 3H(10).

The remainder of the quarter has been subdivided out by Alberta Transportation for a utility lot registered as Plan 1113057 – Road (By Expropriation). This parcel of 3.76 acres was required by AT for Highway 2 Widening for future construction purposes. Subject to approval the remainder area of 106.78 acres will continue to remain as an Agricultural District (A) parcel used as farmland.