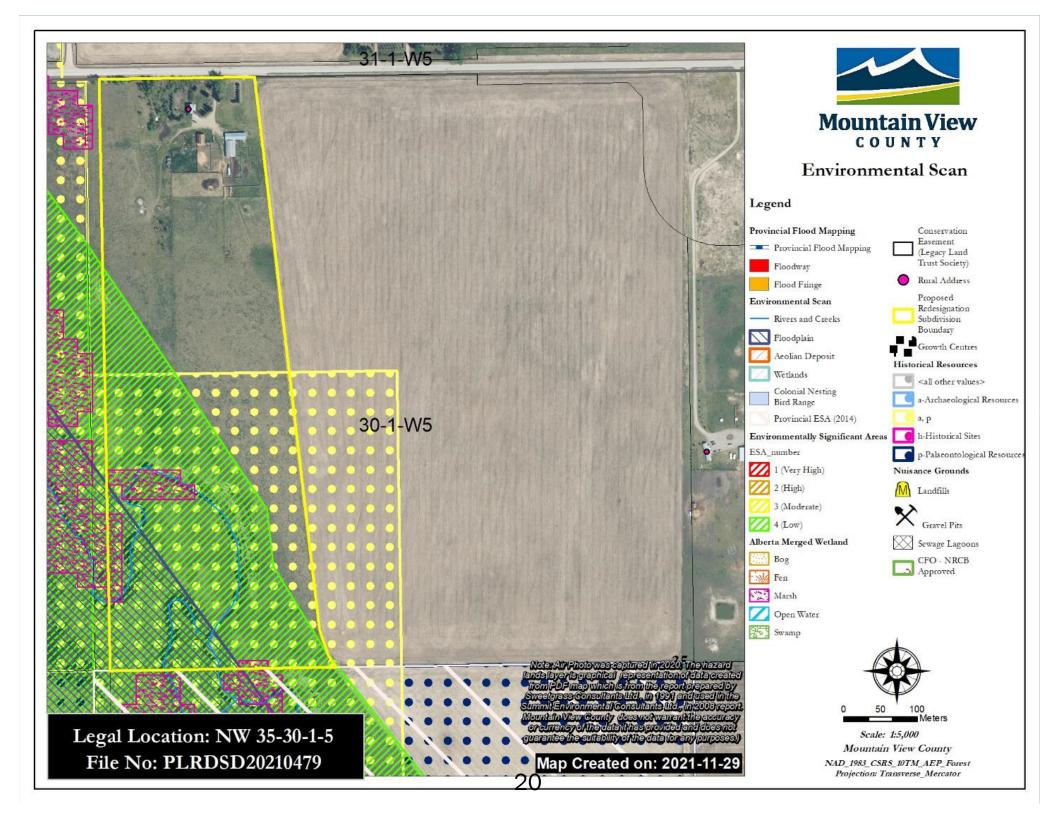

#### Physical and Natural Features

| Physical and Natural Features         |                                                                                                                                                                                                                                                                                                                                                                                                                                                                                                                                                                                                                                                           |
|---------------------------------------|-----------------------------------------------------------------------------------------------------------------------------------------------------------------------------------------------------------------------------------------------------------------------------------------------------------------------------------------------------------------------------------------------------------------------------------------------------------------------------------------------------------------------------------------------------------------------------------------------------------------------------------------------------------|
| Waterbodies and wetlands on property  | In accordance with Policy 6012, the Rosebud River is a Class D waterbody with no activity restrictions, This river flows in the southwest area of the proposal. Within this waterbody a marsh area was identified on the Alberta Merged Wetland mapping.                                                                                                                                                                                                                                                                                                                                                                                                  |
| Topographical constraints on property | The Rosebud River in the southwest of the subject property,<br>bisects the land with a valley type formation. This formation is<br>part of the proposal. The remainder area to the east is<br>predominantly flat. The proposal consisting of a developed yard<br>is located on top of this valley formation. No constraints with<br>topography.                                                                                                                                                                                                                                                                                                           |
| ESA areas and classifications         | The 2008 Summit Report and mapping identifies the Rosebud<br>River Valley as an ESA Level 4 of low significance as it exhibits<br>low habitat quality for common wildlife and native plant species.<br>In addition, on the subject quarter, specifically on LS (Legal<br>Subdivision) 12, Historical Resources classifies it as a, p<br>(archaeological, paleontological) potential, with an HRV 5, most<br>likely to the fact that in the vicinity a site has been identified as<br>"Scarlett's Outpost; Scarlett's Stopping House". The department<br>of Historical Resources, AEP, was circulated to provide<br>comments and no response was received. |
| Drainage and Soil Characteristics     | The property naturally drains in a south and southwest direction<br>towards the Rosebud River. Soils are described as limited<br>topsoil clay. The CLI for lands within the valley formation have a<br>Class of 3 & 5, the remainder land has a Class 1. The<br>AGRASID's Land Suitability Rating System in the area<br>surrounding the valley formation is 2H(10) described as valley<br>with floodplain – high relief. The remainder area, northeast for<br>this valley is described as undulating – high relief with a rating<br>of 3H(10).                                                                                                            |
| Potential for Flooding                | The areas adjacent to the river are identified as floodplain with                                                                                                                                                                                                                                                                                                                                                                                                                                                                                                                                                                                         |

Most of the proposal, including the developed yard area is located on top of a hill, at a higher elevation, overlooking at the Rosebud River, flowing in the southwest of the proposal. The Rosebud River is a Class D waterbody with no activity restrictions and the lands adjacent to it have been identified as a Level 4 ESA. Subject to approval, in accordance with County's Policy 6009-01, to protect the riparian areas within the proposal, an ecological enhancement project or a riparian health assessment will be required as a condition of subdivision approval.

Policy 3.3.6 "The maximum number of titles in the Agricultural Preservation Area should be two (2) titles per quarter section."

- Solution Using the definition of Unsubdivided Quarter Section of the MDP, the existing utility lot owned by Alberta Transportation does not count for parcel density, therefore the proposal would be considered the second title, which is the first parcel out to be created from the subject quarter section.
- 5 1 RFD Bylaw No LU 02 22 PH (ID 565931)

12

- Policy 3.3.7 "The minimum parcel size for a newly proposed or existing agricultural parcel that is the subject of a redesignation and subdivision application, and not a fragmented parcel should be (+/-) 40 acres ((+/-) 16.19 ha). Parcel configuration should reflect the existing conditions and use of the land and shall require redesignation to the appropriate land use district and a concurrent subdivision application. Applications for subdivision of new agricultural parcels shall demonstrate the land being subdivided is being used for agricultural purposes to avoid future fragmentation. Agricultural parcel subdivisions that create more than two titles per quarter section may be considered within the Potential Multi-Lot Residential Development Area."
  - If the application proposes to create a new agricultural parcel of 50.66 acres, which area currently is and has historically been used as pastureland, separated from the remainder cultivated.
- Policy 3.3.19 "Notwithstanding other Policies in Section 3.3, a previously unsubdivided quarter section shall include those quarter sections with lots created for and still used for public use (i.e. schools), railway lots, oil and gas subdivision lots, and/or utility lots, thus future subdivision may be considered in accordance with the policies in Section 3.3."
  - Alberta Transportation owns approximately 3.76 ac, northeast area of the subject property and registered as Plan 1113057 – Road (By Expropriation). This lot is for future Highway 2 Widening, and it is considered a utility lot; therefore, does not count towards parcel density on this quarter section.
- Policy 3.3.23 "Subdivision to create a new agricultural or residential parcel and the remaining parcel shall have direct physical and legal access to a developed County road allowance. If a County road allowance is undeveloped, the applicant shall be required to develop the County road allowance to Mountain View County standards. Access easement agreements shall not be considered."
  - As indicated by Alberta Transportation, the proposal will have minimal impact on Highway 2, as the proposal has no direct access to the highway. The subject property has direct access to Township Road 310.
- Policy 6.3.5 "The County shall apply environmental protection measures and prescribe improvements upon the land as a condition of subdivision or development approval in accordance with Mountain View County Policy 6009 as approved and amended by Council from time to time."
  - In accordance with Policy/Procedure 6009-01, within the proposed area, in the southwest, a Level 4 (Low) Environmentally Significant Area, alongside the Rosebud Creek, has been identified. Subject to Council approval, at the subdivision stage, in accordance with Policy/Procedure 6012-01, a Riparian and Ecological Enhancement Project or Riparian Health Assessment will be required as a condition of subdivision approval in order to implement environmental protection.