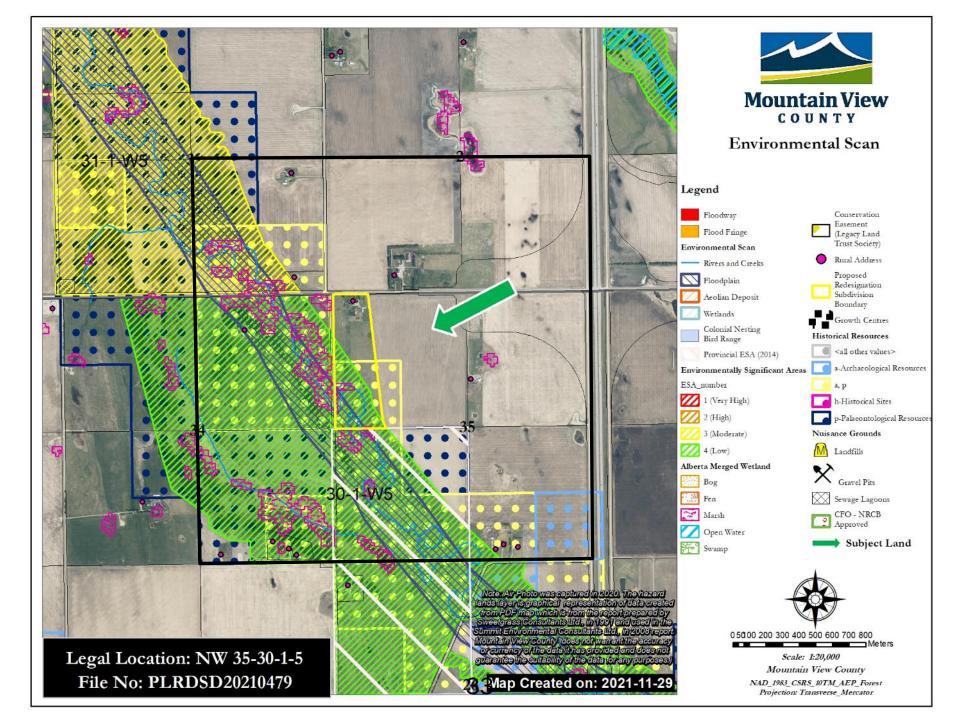

#### BACKGROUND:

The subject property is located in the rural community of Wessex, approximately 4 miles southeast from the Town of Didsbury, at the southeast intersection between Township Road 310 and Range Road 12. This area of the County is bisected by the Rosebud River and the Highway 2 corridor. The Rosebud River in this area creates a valley formation providing the area with distinct topography and characteristics. The lands adjacent to the river (riparian area) are low and identified by the County as Level 4 (Low Significance) Environmentally Significant Area, and exhibit the following characteristics:

- Low habitat quality for common wildlife and native plant species
- Are highly disturbed
- Includes Historical Resources area (Arrow 2008) unless capture by other criteria

Further the 2008 Summit Environmental Consultants ESA report and the Historical Resources data identifies the southern half of the proposed area (LSD 12) as an a, p (archaeological, paleontological) potential, with an HRV 5, most likely to the fact that in the vicinity a site has been identified as "Scarlett's Outpost; Scarlett's Stopping House". The Historical Resources Act mandates that when subject lands are identified as having an HRV of 5, Historical Resources Act approval must be obtained unless the Land Use Procedures Bulletin *Subdivision Historical Resources Act Compliance* identify that no approval is required: first parcel out; 80-acre split; boundary adjustment; or parcel consolidation. The proposal will be the first parcel out to be created as such no approval from Historical Resources Act is required. Nevertheless, the application was circulated to the department of Historical Resources, AEP, and no response was received.