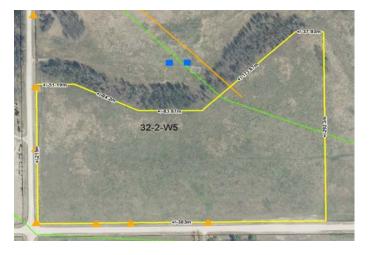

ceptable for above application <ul> <li>Not acceptable for above application</li> </ul> Comments: |                |                          |

## PLRDSD20210452 Bylaw No. LU 03/22

Tracey Connatty Planner March 9, 2022

APPLICANT: FRIESEN, Barbara & CHARLTON, Kevin
LANDOWNER: PEDERSEN, AKSEL & Henny
LEGAL: SW 15-32-2-W5M
DIVISION: 7
ACRES: 20.28 ac.

PROPOSED REDESIGNATION: To Redesignate from: Agricultural District "A" to Agricultural (2) District "A(2)" one (1), twenty point two eight (20.28) +/- acre parcel within an existing 159.58 acre parcel.





























Scale: 1:5,000 Mountain View County NAD\_1983\_CSRS\_10TM\_AEP\_Forest Projection: Transverse\_Mercator





## **AGRASID's LSRS**







PLRDSD20210452















### Northeast corner of proposal





























# Administrative Position

The Planning and Development Department supports Approval for PLRDSD20210452, within the SW 15-32-2 W5M for the following reasons:

- 1. The proposed first parcel out complies with MDP policies and LUB regulations.
- 2. No objections or concerns were received during the referral process.

85

3. The land is suitable for the proposed use and legal and physical access has been established.





## **Request for Decision**

1408 Twp. Rd. 320 / Postal Bag 100, Didsbury, AB Canada TOM OWO T 403.335.3311 F 403.335.9207 Toll Free 1.877.264.9754 www.mountainviewcounty.com

| SUBJECT:       | Bylaw No.LU 04/22                 |
|----------------|-----------------------------------|
| SUBMISSION TO: | Council Meeting                   |
| MEETING DATE:  | M