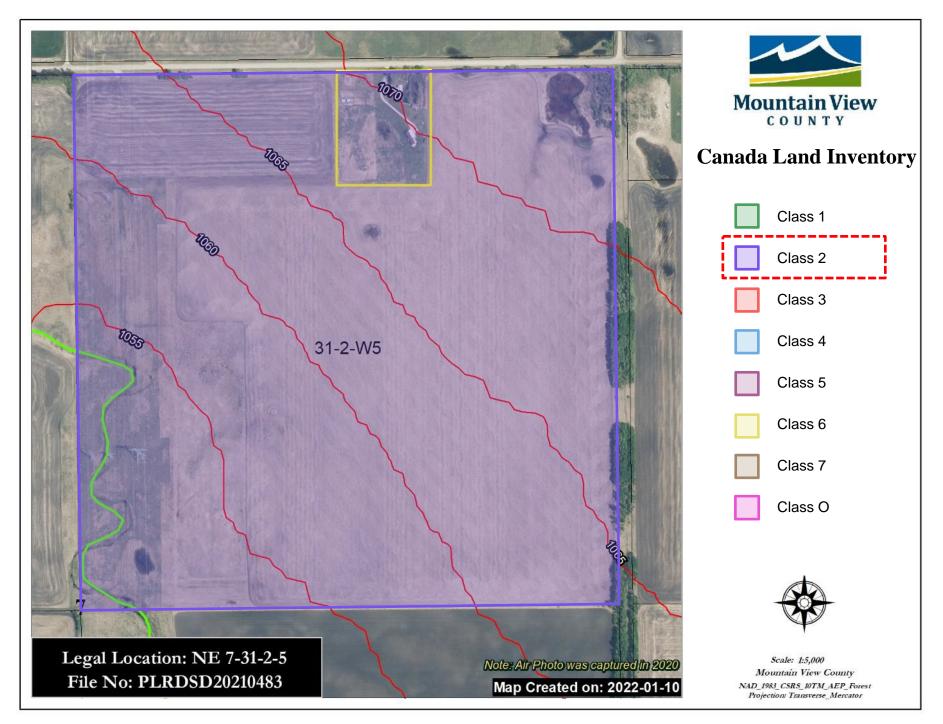

#### Physical and Natural Features

| Physical and Natural Features         |                                                                                                                                                                                                                                                                                                                                                                                                                                                                                                                                                                                                                                                           |
|---------------------------------------|-----------------------------------------------------------------------------------------------------------------------------------------------------------------------------------------------------------------------------------------------------------------------------------------------------------------------------------------------------------------------------------------------------------------------------------------------------------------------------------------------------------------------------------------------------------------------------------------------------------------------------------------------------------|
| Waterbodies and wetlands on property  | In accordance with Policy 6012, the Rosebud River is a Class D waterbody with no activity restrictions, This river flows in the southwest area of the proposal. Within this waterbody a marsh area was identified on the Alberta Merged Wetland mapping.                                                                                                                                                                                                                                                                                                                                                                                                  |
| Topographical constraints on property | The Rosebud River in the southwest of the subject property,<br>bisects the land with a valley type formation. This formation is<br>part of the proposal. The remainder area to the east is<br>predominantly flat. The proposal consisting of a developed yard<br>is located on top of this valley formation. No constraints with<br>topography.                                                                                                                                                                                                                                                                                                           |
| ESA areas and classifications         | The 2008 Summit Report and mapping identifies the Rosebud<br>River Valley as an ESA Level 4 of low significance as it exhibits<br>low habitat quality for common wildlife and native plant species.<br>In addition, on the subject quarter, specifically on LS (Legal<br>Subdivision) 12, Historical Resources classifies it as a, p<br>(archaeological, paleontological) potential, with an HRV 5, most<br>likely to the fact that in the vicinity a site has been identified as<br>"Scarlett's Outpost; Scarlett's Stopping House". The department<br>of Historical Resources, AEP, was circulated to provide<br>comments and no response was received. |
| Drainage and Soil Characteristics     | The property naturally drains in a south and southwest direction<br>towards the Rosebud River. Soils are described as limited<br>topsoil clay. The CLI for lands within the valley formation have a<br>Class of 3 & 5, the remainder land has a Class 1. The<br>AGRASID's Land Suitability Rating System in the area<br>surrounding the valley formation is 2H(10) described as valley<br>with floodplain – high relief. The remainder area, northeast for<br>this valley is described as undulating – high relief with a rating<br>of 3H(10).                                                                                                            |
| Potential for Flooding                | The areas adjacent to the river are identified as floodplain with                                                                                                                                                                                                                                                                                                                                                                                                                                                                                                                                                                                         |

The properties located on east side of the river valley are predominantly agricultural for farming with an Agricultural District (A) land use zoning. Also a multi-lot residential development is southwest from the subject property. Soils in the area also follow the characteristics of the land and as such the valley formation have a CLI Class of 3 & 5, and the east side of the valley Class 1. The AGRASID's Land Suitability Rating System in the area surrounding the valley formation is 2H(10) and the remainder area has a rating of 3H(10).