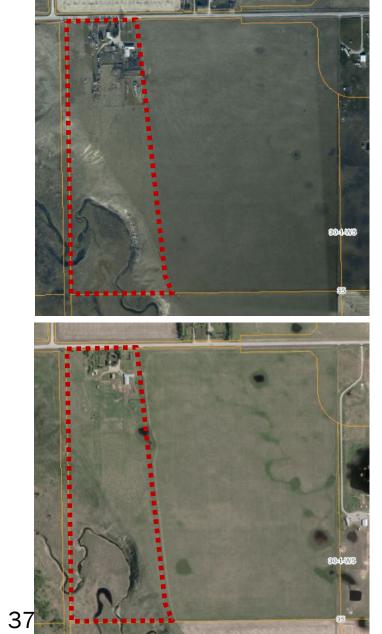

There are no historical records or evidence for risk of flooding. The Historical Aerial Photographs, as attached, demonstrates that the proposed area has always been farmed differently and keep separate from the remainder.

# Historical Aerial Photographs NW 35-30-1 W5M