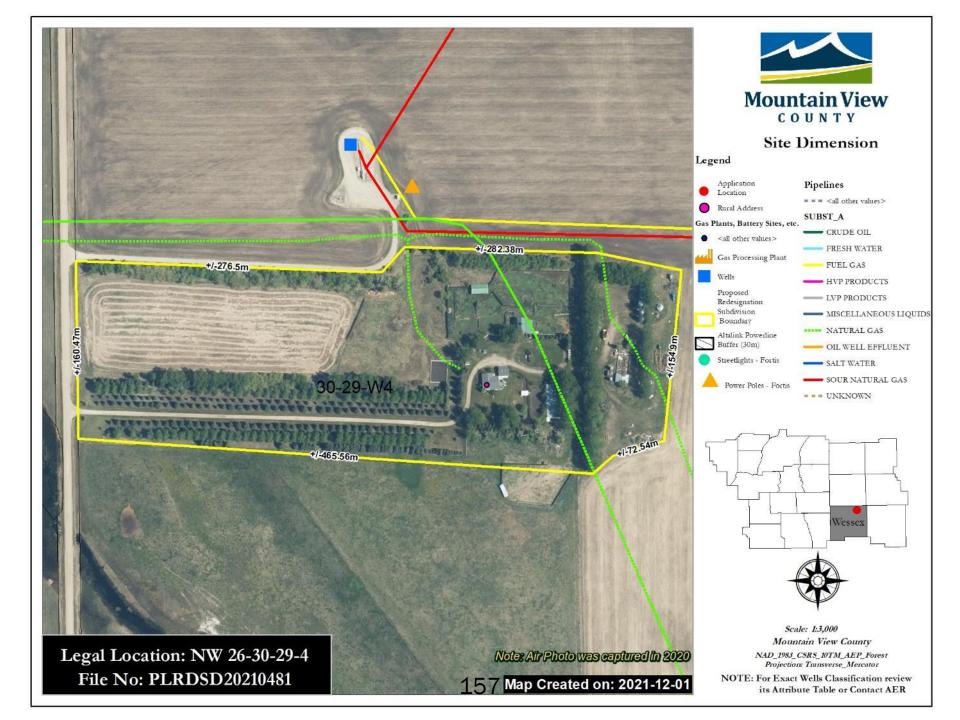

Oil and gas activity within the subject property relates to Foothills natural gas lines. In addition, in the adjacent properties, south from the subject lands, there is sour natural gas and fuel gas lines. As required in the 2013-03 AER Bulletin, the sour natural gas pipeline is within 1.5 kilometers of existing development within the proposal, more specifically at 930.0 metres, and therefore the application was circulated to AER; however no response was received.

#### PROPOSAL:

The application proposes to create separate title for the western area consisting of 50.66 acres for Agricultural (2) District purposes. As indicated by the applicants the proposal is to downsize their farming operation while retaining only the pastureland for their cattle. The proposal consists of a developed yard with accessory buildings related to the raising of livestock with pastureland area. The yard is serviced by means of water well and private sewage treatment system. Access is directly off Township Road 310, a chip sealed surface road in good condition.