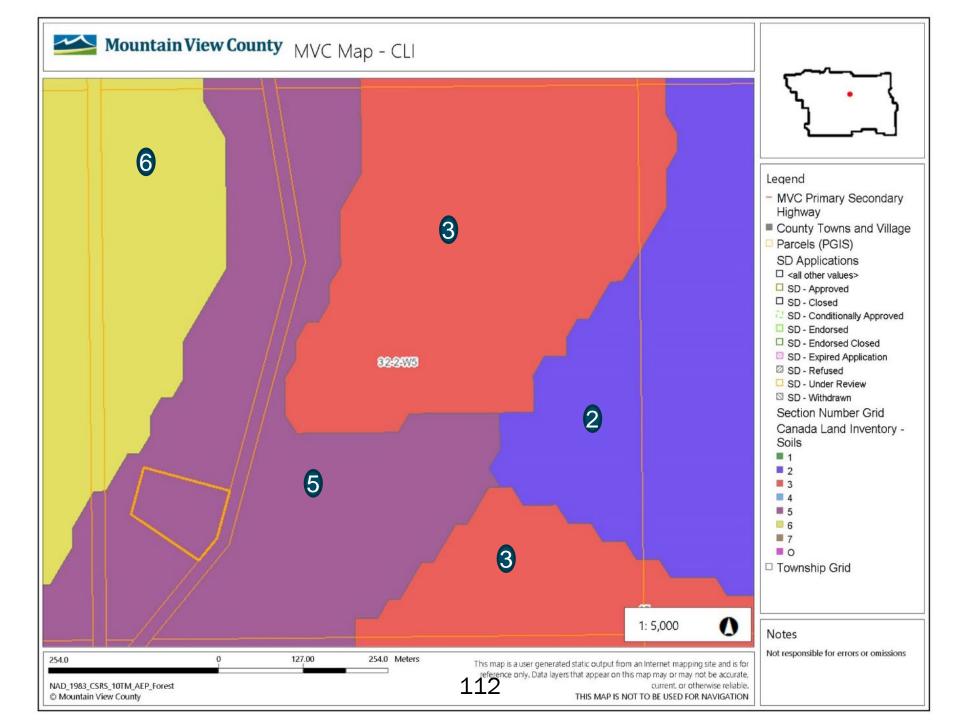

b>APPLICANT:</b> | RADFORD, Michael         |
|-------------------|--------------------------|
| LANDOWNER:        | RADFORD, Michael & Nelda |
| LEGAL:            | NW 15-32-2-W5M           |
| <b>DIVISION:</b>  | 7                        |
| ACRES:            | <b>3.0 ac.</b>           |

PROPOSED REDESIGNATION:

To Redesignate from:

Agricultural District "A" to Country Residential District "R-CR" one (1), three point zero (3.0) +/- acre parcel within an existing 155.70 acre parcel.

100











Mountain View County

NAD\_1983\_CSRS\_10TM\_AEP\_Forest Projection: Transverse\_Mercator











NAD\_1983\_CSRS\_10TM\_AEP\_Forest Projection: Transverse\_Mercator

















Scale: 1:5,000 Mountain View County NAD\_1983\_CSRS\_10TM\_AEP\_Forest Projection: Transverse\_Mercator







#### 3HT(8)-5W(2)



Sources: Esti, HERE, Garmin, Internap, increment P. Corp, GEBCO, USGS, FAO, NPS, NRCAN, Geoßese, IGN, Kadaster NL, Ordhance Survey, Esti, Japan, METL, Esti, China, I/fong, Kongl, (c) OpenSteelMap contributions, and the CIS Use Community Notenta Agriculture and Forestry and Agriculture and Agri-Food

Canada Government of Alberta, Alberta Open Government Licence

Agriculture and Forestry

#### 3H(6)-3HM(2)-5W(2)

|                                                                                    | 21                                                                                                                                                                                                         |                    | 22 |
|-----------------------------------------