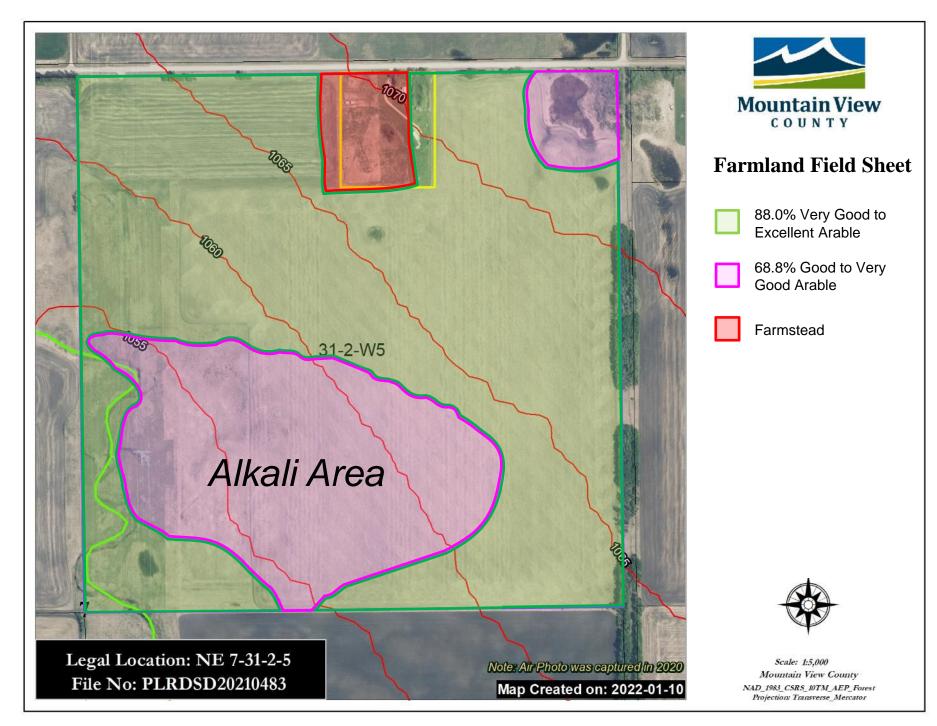

#### Land Use and Development

| Predominant Land Use on property            | The subject property holds an Agricultural District (A) land use                                                                                                                    |
|---------------------------------------------|-------------------------------------------------------------------------------------------------------------------------------------------------------------------------------------|
|                                             | zoning.                                                                                                                                                                             |
| Predominant development on property         | The area subject to this redesignation application consist of a                                                                                                                     |
|                                             | developed yard for the farmstead and pastureland. The                                                                                                                               |
|                                             | remainder of the quarter is undeveloped and used as farmland.                                                                                                                       |
| Oil and gas facilities on property/adjacent | Foothills Natural Gas service lines to existing dwelling on the                                                                                                                     |
|                                             | property. Operating sour natural gas and operating fuel gas                                                                                                                         |
|                                             | (pipeline and well) are located on the parcel to the south of the                                                                                                                   |
|                                             | subject quarter.                                                                                                                                                                    |
|                                             |                                                                                                                                                                                     |
|                                             | The application was circulated to AER as the proposal (dwelling)                                                                                                                    |
|                                             | is located approximately 930.0 m from the adjacent sour natural                                                                                                                     |
|                                             | gas line. No response was received from AER regarding this                                                                                                                          |
|                                             | proposal.                                                                                                                                                                           |
| Surrounding land uses                       | Surrounding land uses are predominantly Agricultural District (A)                                                                                                                   |
|                                             | parcels, with the exception of a residential parcel located                                                                                                                         |
|                                             | northwest from this subject quarter and a multi-lot residential                                                                                                                     |
|                                             | development southwest from the subject property.                                                                                                                                    |
| Proximity to utilities                      | Utilities exist on site as the proposal is developed and serviced                                                                                                                   |
| -                                           | by means of water well and private sewage system. Foothills is                                                                                                                      |
|                                             | the gas provider in the area.                                                                                                                                                       |
| Proximity to utilities                      | development southwest from the subject property.<br>Utilities exist on site as the proposal is developed and service<br>by means of water well and private sewage system. Foothills |

#### Physical and Natural Features

| Physical and Natural Features         |                                                                                                                                                                                                                                                                                                                                                                                                                                                                                                                                                                                                                                                           |
|---------------------------------------|-----------------------------------------------------------------------------------------------------------------------------------------------------------------------------------------------------------------------------------------------------------------------------------------------------------------------------------------------------------------------------------------------------------------------------------------------------------------------------------------------------------------------------------------------------------------------------------------------------------------------------------------------------------|
| Waterbodies and wetlands on property  | In accordance with Policy 6012, the Rosebud River is a Class D waterbody with no activity restrictions, This river flows in the southwest area of the proposal. Within this waterbody a marsh area was identified on the Alberta Merged Wetland mapping.                                                                                                                                                                                                                                                                                                                                                                                                  |
| Topographical constraints on property | The Rosebud River in the southwest of the subject property,<br>bisects the land with a valley type formation. This formation is<br>part of the proposal. The remainder area to the east is<br>predominantly flat. The proposal consisting of a developed yard<br>is located on top of this valley formation. No constraints with<br>topography.                                                                                                                                                                                                                                                                                                           |
| ESA areas and classifications         | The 2008 Summit Report and mapping identifies the Rosebud<br>River Valley as an ESA Level 4 of low significance as it exhibits<br>low habitat quality for common wildlife and native plant species.<br>In addition, on the subject quarter, specifically on LS (Legal<br>Subdivision) 12, Historical Resources classifies it as a, p<br>(archaeological, paleontological) potential, with an HRV 5, most<br>likely to the fact that in the vicinity a site has been identified as<br>"Scarlett's Outpost; Scarlett's Stopping House". The department<br>of Historical Resources, AEP, was circulated to provide<br>comments and no response was received. |
| Drainage and Soil Characteristics     | The property naturally drains in a south and southwest direction<br>towards the Rosebud River. Soils are described as limited<br>topsoil clay. The CLI for lands within the valley formation have a<br>Class of 3 & 5, the remainder land has a Class 1. The<br>AGRASID's Land Suitability Rating System in the area<br>surrounding the valley formation is 2H(10) described as valley<br>with floodplain – high relief. The remainder area, northeast for<br>this valley is described as undulating – high relief with a rating<br>of 3H(10).                                                                                                            |
| Potential for Flooding                | The areas adjacent to the river are identified as floodplain with                                                                                                                                                                                                                                                                                                                                                                                                                                                                                                                                                                                         |