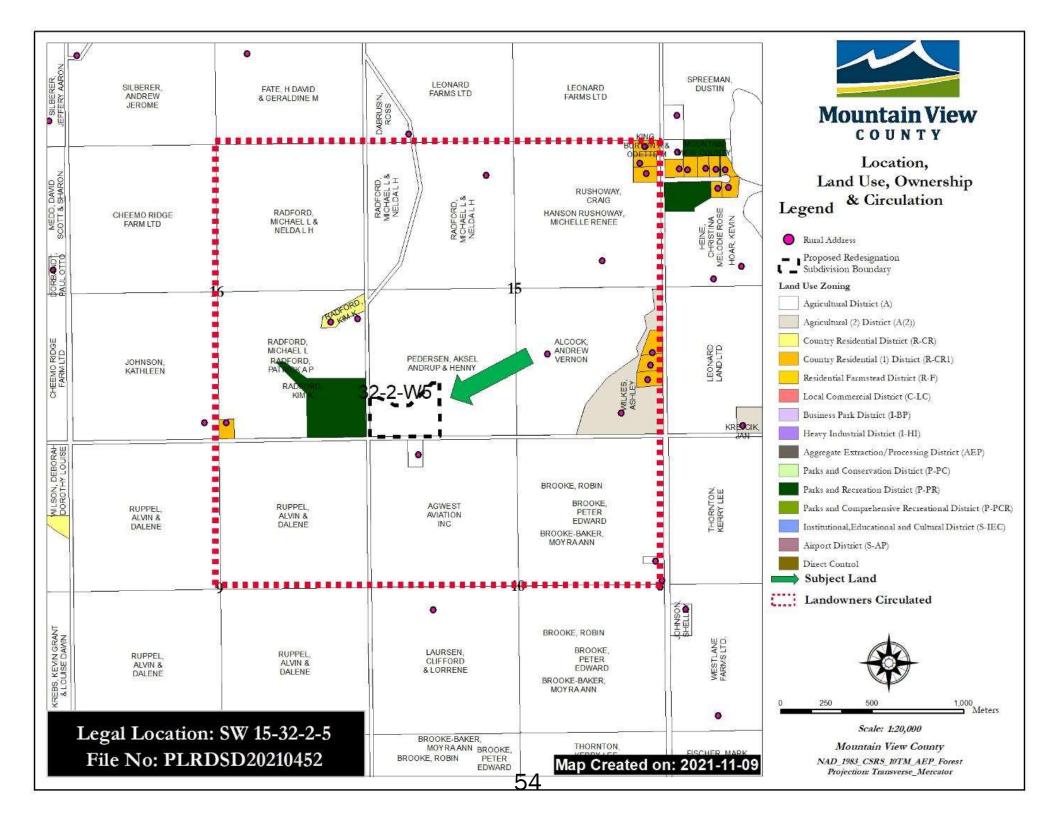

The properties located on east side of the river valley are predominantly agricultural for farming with an Agricultural District (A) land use zoning. Also a multi-lot residential development is southwest from the subject property. Soils in the area also follow the characteristics of the land and as such the valley formation have a CLI Class of 3 & 5, and the east side of the valley Class 1. The AGRASID's Land Suitability Rating System in the area surrounding the valley formation is 2H(10) and the remainder area has a rating of 3H(10).

#### CIRCULATIONS:

The application was circulated from December 02, 2021 to January 01, 2022 to referral agencies and adjacent landowners to provide comments. From this process no letters of objection/concern were received. Referral agencies like Fortis Alberta, Foothills Natural Gas, Telus, Alberta Health Services and EQUS, provided standard response of no objection. Of importance, Alberta Transportation indicated that if the proposal complies with the Land Use Bylaw then the proposal meets the Regulation and no variance is required.