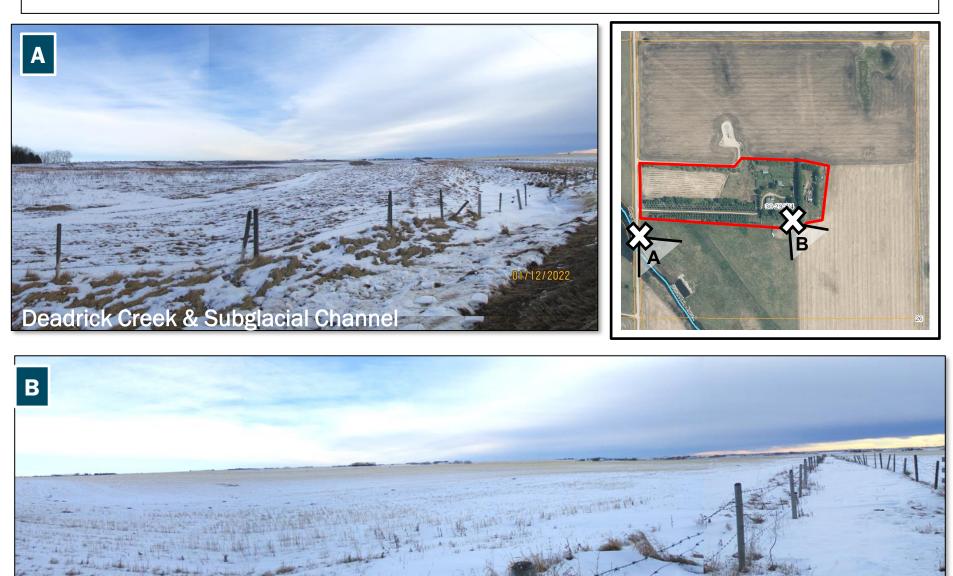

#### Physical and Natural Features

| Physical and Natural Features         |                                                                                                                                                                                                                                                                                                                                                                                                                                                                                                                                                                                                                                                           |
|---------------------------------------|-----------------------------------------------------------------------------------------------------------------------------------------------------------------------------------------------------------------------------------------------------------------------------------------------------------------------------------------------------------------------------------------------------------------------------------------------------------------------------------------------------------------------------------------------------------------------------------------------------------------------------------------------------------|
| Waterbodies and wetlands on property  | In accordance with Policy 6012, the Rosebud River is a Class D waterbody with no activity restrictions, This river flows in the southwest area of the proposal. Within this waterbody a marsh area was identified on the Alberta Merged Wetland mapping.                                                                                                                                                                                                                                                                                                                                                                                                  |
| Topographical constraints on property | The Rosebud River in the southwest of the subject property,<br>bisects the land with a valley type formation. This formation is<br>part of the proposal. The remainder area to the east is<br>predominantly flat. The proposal consisting of a developed yard<br>is located on top of this valley formation. No constraints with<br>topography.                                                                                                                                                                                                                                                                                                           |
| ESA areas and classifications         | The 2008 Summit Report and mapping identifies the Rosebud<br>River Valley as an ESA Level 4 of low significance as it exhibits<br>low habitat quality for common wildlife and native plant species.<br>In addition, on the subject quarter, specifically on LS (Legal<br>Subdivision) 12, Historical Resources classifies it as a, p<br>(archaeological, paleontological) potential, with an HRV 5, most<br>likely to the fact that in the vicinity a site has been identified as<br>"Scarlett's Outpost; Scarlett's Stopping House". The department<br>of Historical Resources, AEP, was circulated to provide<br>comments and no response was received. |
| Drainage and Soil Characteristics     | The property naturally drains in a south and southwest direction<br>towards the Rosebud River. Soils are described as limited<br>topsoil clay. The CLI for lands within the valley formation have a<br>Class of 3 & 5, the remainder land has a Class 1. The<br>AGRASID's Land Suitability Rating System in the area<br>surrounding the valley formation is 2H(10) described as valley<br>with floodplain – high relief. The remainder area, northeast for<br>this valley is described as undulating – high relief with a rating<br>of 3H(10).                                                                                                            |
| Potential for Flooding                | The areas adjacent to the river are identified as floodplain with                                                                                                                                                                                                                                                                                                                                                                                                                                                                                                                                                                                         |

#### BACKGROUND:

The subject property is located in the rural community of Wessex, approximately 4 miles southeast from the Town of Didsbury, at the southeast intersection between Township Road 310 and Range Road 12. This area of the County is bisected by the Rosebud River and the Highway 2 corridor. The Rosebud River in this area creates a valley formation providing the area with distinct topography and characteristics. The lands adjacent to the river (riparian area) are low and identified by the County as Level 4 (Low Significance) Environmentally Significant Area, and exhibit the following characteristics:

Most of the proposal, including the developed yard area is located on top of a hill, at a higher elevation, overlooking at the Rosebud River, flowing in the southwest of the proposal. The Rosebud River is a Class D waterbody with no activity restrictions and the lands adjacent to it have been identified as a Level 4 ESA. Subject to approval, in accordance with County's Policy 6009-01, to protect the riparian areas within the proposal, an ecological enhancement project or a riparian health assessment will be required as a condition of subdivision approval.