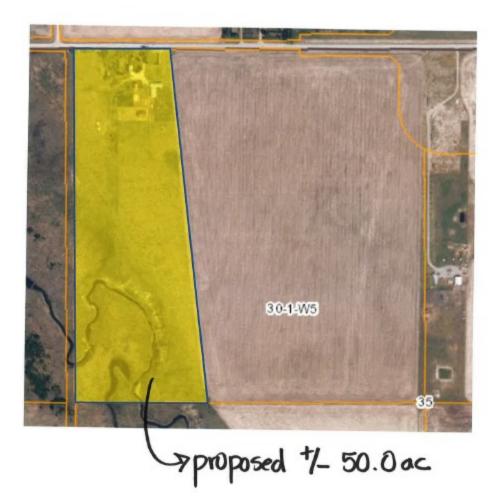

#### PROPOSAL:

The application proposes to create separate title for the western area consisting of 50.66 acres for Agricultural (2) District purposes. As indicated by the applicants the proposal is to downsize their farming operation while retaining only the pastureland for their cattle. The proposal consists of a developed yard with accessory buildings related to the raising of livestock with pastureland area. The yard is serviced by means of water well and private sewage treatment system. Access is directly off Township Road 310, a chip sealed surface road in good condition.

The remainder of the quarter has been subdivided out by Alberta Transportation for a utility lot registered as Plan 1113057 – Road (By Expropriation). This parcel of 3.76 acres was required by AT for Highway 2 Widening for future construction purposes. Subject to approval the remainder area of 106.78 acres will continue to remain as an Agricultural District (A) parcel used as farmland.