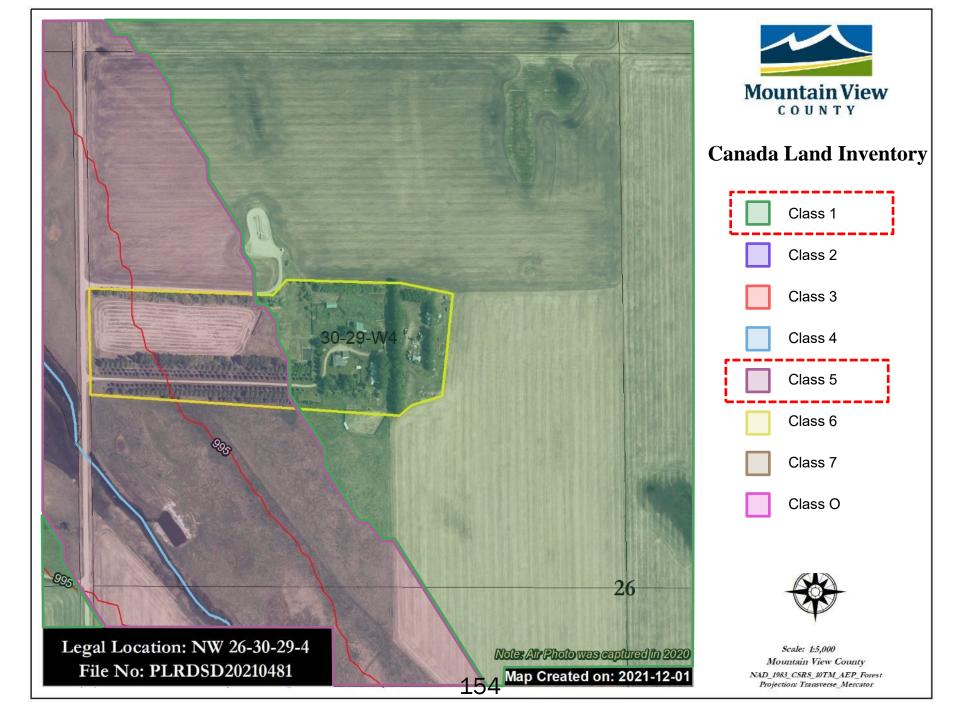

#### Physical and Natural Features

| Physical and Natural Features         |                                                                                                                                                                                                                                                                                                                                                                                                                                                                                                                                                                                                                                                           |
|---------------------------------------|-----------------------------------------------------------------------------------------------------------------------------------------------------------------------------------------------------------------------------------------------------------------------------------------------------------------------------------------------------------------------------------------------------------------------------------------------------------------------------------------------------------------------------------------------------------------------------------------------------------------------------------------------------------|
| Waterbodies and wetlands on property  | In accordance with Policy 6012, the Rosebud River is a Class D waterbody with no activity restrictions, This river flows in the southwest area of the proposal. Within this waterbody a marsh area was identified on the Alberta Merged Wetland mapping.                                                                                                                                                                                                                                                                                                                                                                                                  |
| Topographical constraints on property | The Rosebud River in the southwest of the subject property,<br>bisects the land with a valley type formation. This formation is<br>part of the proposal. The remainder area to the east is<br>predominantly flat. The proposal consisting of a developed yard<br>is located on top of this valley formation. No constraints with<br>topography.                                                                                                                                                                                                                                                                                                           |
| ESA areas and classifications         | The 2008 Summit Report and mapping identifies the Rosebud<br>River Valley as an ESA Level 4 of low significance as it exhibits<br>low habitat quality for common wildlife and native plant species.<br>In addition, on the subject quarter, specifically on LS (Legal<br>Subdivision) 12, Historical Resources classifies it as a, p<br>(archaeological, paleontological) potential, with an HRV 5, most<br>likely to the fact that in the vicinity a site has been identified as<br>"Scarlett's Outpost; Scarlett's Stopping House". The department<br>of Historical Resources, AEP, was circulated to provide<br>comments and no response was received. |
| Drainage and Soil Characteristics     | The property naturally drains in a south and southwest direction<br>towards the Rosebud River. Soils are described as limited<br>topsoil clay. The CLI for lands within the valley formation have a<br>Class of 3 & 5, the remainder land has a Class 1. The<br>AGRASID's Land Suitability Rating System in the area<br>surrounding the valley formation is 2H(10) described as valley<br>with floodplain – high relief. The remainder area, northeast for<br>this valley is described as undulating – high relief with a rating<br>of 3H(10).                                                                                                            |
| Potential for Flooding                | The areas adjacent to the river are identified as floodplain with                                                                                                                                                                                                                                                                                                                                                                                                                                                                                                                                                                                         |

The properties located on east side of the river valley are predominantly agricultural for farming with an Agricultural District (A) land use zoning. Also a multi-lot residential development is southwest from the subject property. Soils in the area also follow the characteristics of the land and as such the valley formation have a CLI Class of 3 & 5, and the east side of the valley Class 1. The AGRASID's Land Suitability Rating System in the area surrounding the valley formation is 2H(10) and the remainder area has a rating of 3H(10).