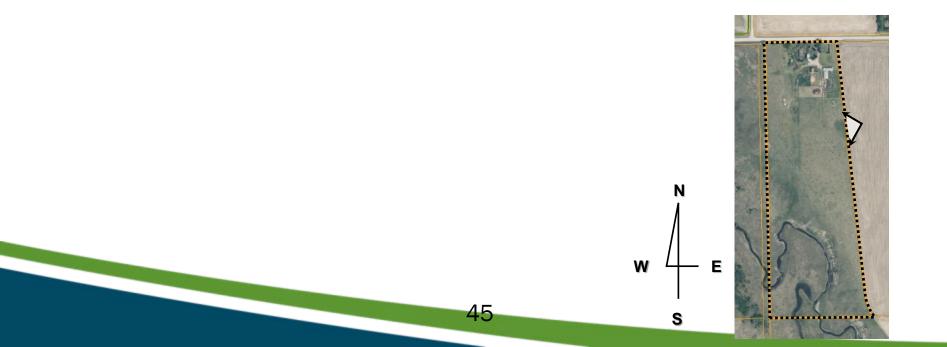

## **Proposal and Quarter Section**

#### PROPOSAL:

The application proposes to create separate title for the western area consisting of 50.66 acres for Agricultural (2) District purposes. As indicated by the applicants the proposal is to downsize their farming operation while retaining only the pastureland for their cattle. The proposal consists of a developed yard with accessory buildings related to the raising of livestock with pastureland area. The yard is serviced by means of water well and private sewage treatment system. Access is directly off Township Road 310, a chip sealed surface road in good condition.

The remainder of the quarter has been subdivided out by Alberta Transportation for a utility lot registered as Plan 1113057 – Road (By Expropriation). This parcel of 3.76 acres was required by AT for Highway 2 Widening for future construction purposes. Subject to approval the remainder area of 106.78 acres will continue to remain as an Agricultural District (A) parcel used as farmland.