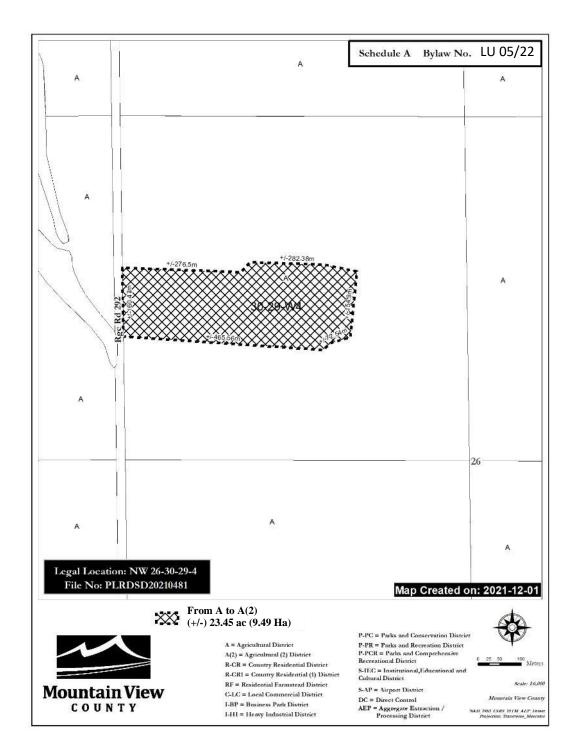

To redesignate from Agricultural District (A) to Agricultural (2) District (A(2)) an approximate fifty point six six (50.66) acres (20.50 hectares) in the Northwest (NW) Quarter of Section thirty-five (35), Township thirty (30), Range one (1), West of the fifth ( $5^{th}$ ) Meridian, as outlined on Schedule "A" attached hereto.

### **PROPOSED REDESIGNATION:**

To Redesignate from Agricultural District (A) Agricultural (2) District (A(2)) an approximately fifty point six six (50.66) acres within an existing 157.44 acre parcel.

26