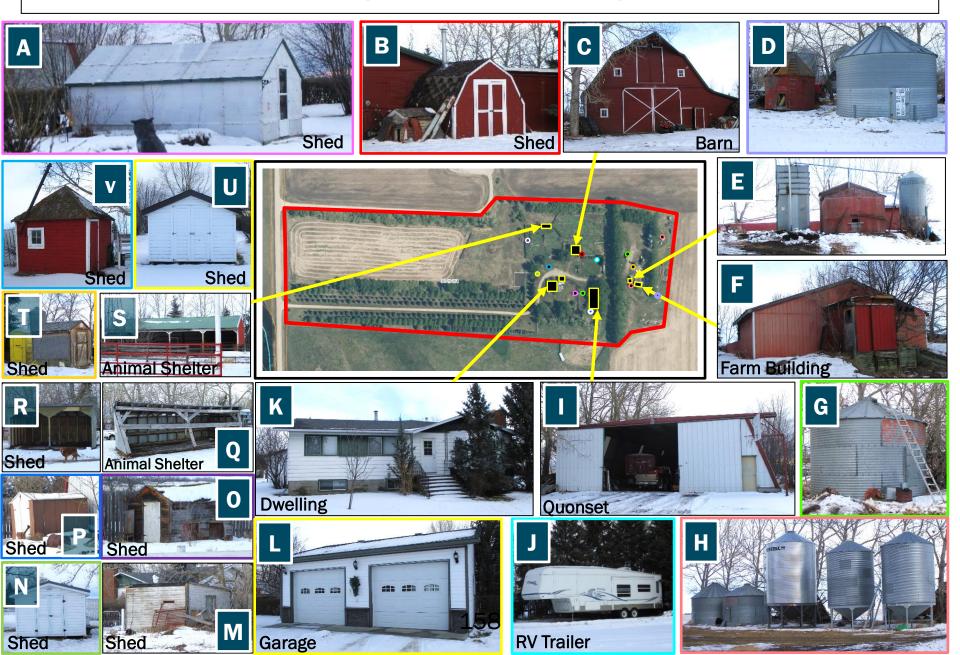

#### PROPOSAL:

The application proposes to create separate title for the western area consisting of 50.66 acres for Agricultural (2) District purposes. As indicated by the applicants the proposal is to downsize their farming operation while retaining only the pastureland for their cattle. The proposal consists of a developed yard with accessory buildings related to the raising of livestock with pastureland area. The yard is serviced by means of water well and private sewage treatment system. Access is directly off Township Road 310, a chip sealed surface road in good condition.

## **Proposal: Existing Development**

4. Barn

3. Shop/Accessory Bldg.