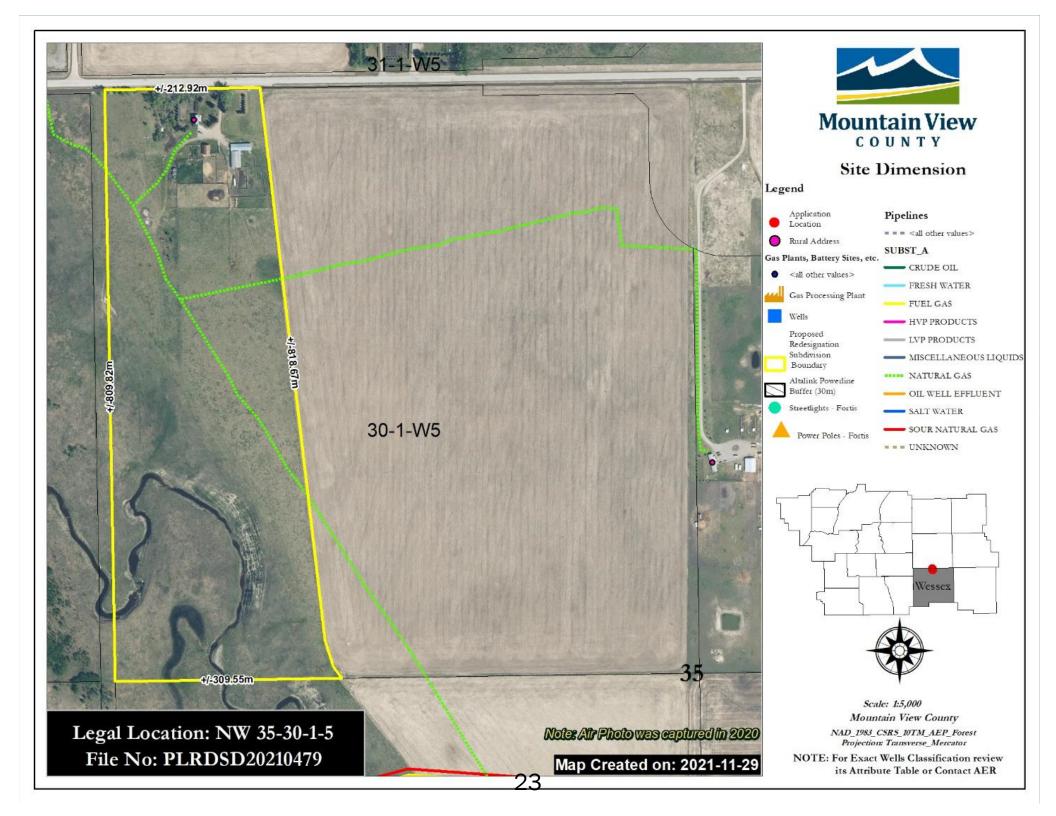

### **Request for Decision**

1408 Twp. Rd. 320 / Postal Bag 100, Didsbury, AB Canada TOM 0W0 T 403.335.3311 F 403.335.9207 Toll Free 1.877.264.9754 www.mountainviewcounty.com

SUBJECT:Bylaw No. LU 02/22SUBMISSION TO:Council MeetingMEETING DATE:March 09, 2022DEPARTMENT:Planning and Development ServicesFILE NO.:PLRDSD20210479LEGAL:NW 35-30-1-5

#### BACKGROUND / PROPOSAL:

Council is being asked to consider second and third readings of Bylaw No. LU 02/22 which proposes to amend Bylaw No. 21/21, being the Land Use Bylaw (LUB), by redesignating an approximate fifty point six six (50.66) acres within NW 35-30-1-5 from Agricultural District (A) to Agricultural (2) District (A(2)).

#### DISCUSSION:

The application proposes to redesignate the western area in NW 35-30-1-5 of approximately fifty point six six (50.66) acres to Agricultural (2) District (A(2)) in order to create a separate title, first parcel out. The application meets the policies of the Municipal Development Plan and the regulations of the Land Use Bylaw.

#### PROPOSAL:

The application proposes to create separate title for the western area consisting of 50.66 acres for Agricultural (2) District purposes. As indicated by the applicants the proposal is to downsize their farming operation while retaining only the pastureland for their cattle. The proposal consists of a developed yard with accessory buildings related to the raising of livestock with pastureland area. The yard is serviced by means of water well and private sewage treatment system. Access is directly off Township Road 310, a chip sealed surface road in good condition.

Most of the proposal, including the developed yard area is located on top of a hill, at a higher elevation, overlooking at the Rosebud River, flowing in the southwest of the proposal. The Rosebud River is a Class D waterbody with no activity restrictions and the lands adjacent to it have been identified as a Level 4 ESA. Subject to approval, in accordance with County's Policy 6009-01, to protect the riparian areas within the proposal, an ecological enhancement project or a riparian health assessment will be required as a condition of subdivision approval.

The remainder of the quarter has been subdivided out by Alberta Transportation for a utility lot registered as Plan 1113057 – Road (By Expropriation). This parcel of 3.76 acres was required by AT for Highway 2 Widening for future construction purposes. Subject to approval the remainder area of 106.78 acres will continue to remain as an Agricultural District (A) parcel used as farmland.