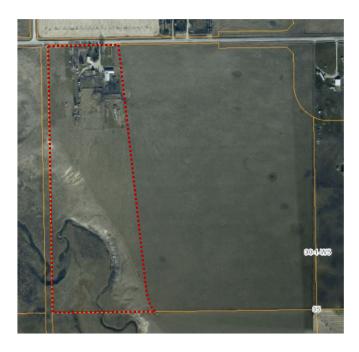

#### BACKGROUND / PROPOSAL:

Council is being asked to consider second and third readings of Bylaw No. LU 02/22 which proposes to amend Bylaw No. 21/21, being the Land Use Bylaw (LUB), by redesignating an approximate fifty point six six (50.66) acres within NW 35-30-1-5 from Agricultural District (A) to Agricultural (2) District (A(2)).

#### DISCUSSION:

The application proposes to redesignate the western area in NW 35-30-1-5 of approximately fifty point six six (50.66) acres to Agricultural (2) District (A(2)) in order to create a separate title, first parcel out. The application meets the policies of the Municipal Development Plan and the regulations of the Land Use Bylaw.

#### PROPOSAL:

The application proposes to create separate title for the western area consisting of 50.66 acres for Agricultural (2) District purposes. As indicated by the applicants the proposal is to downsize their farming operation while retaining only the pastureland for their cattle. The proposal consists of a developed yard with accessory buildings related to the raising of livestock with pastureland area. The yard is serviced by means of water well and private sewage treatment system. Access is directly off Township Road 310, a chip sealed surface road in good condition.

The remainder of the quarter has been subdivided out by Alberta Transportation for a utility lot registered as Plan 1113057 – Road (By Expropriation). This parcel of 3.76 acres was required by AT for Highway 2 Widening for future construction purposes. Subject to approval the remainder area of 106.78 acres will continue to remain as an Agricultural District (A) parcel used as farmland.