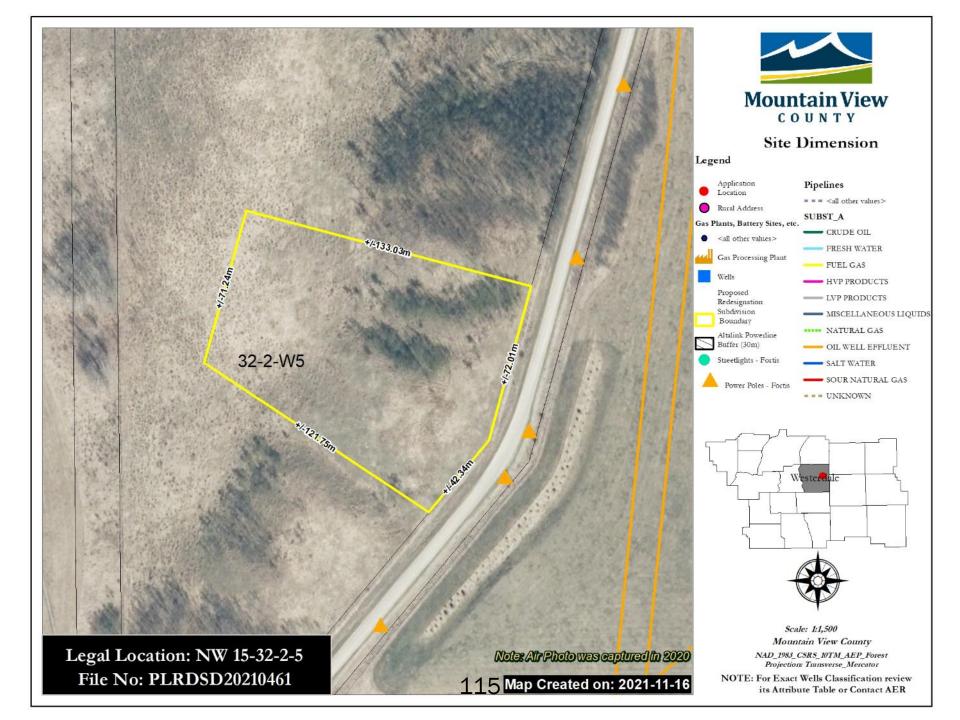

### **Request for Decision**

1408 Twp. Rd. 320 / Postal Bag 100, Didsbury, AB Canada TOM 0W0 T 403.335.3311 F 403.335.9207 Toll Free 1.877.264.9754 www.mountainviewcounty.com

SUBJECT:Bylaw No. LU 02/22SUBMISSION TO:Council MeetingMEETING DATE:March 09, 2022DEPARTMENT:Planning and Development ServicesFILE NO.:PLRDSD20210479LEGAL:NW 35-30-1-5

#### BACKGROUND / PROPOSAL:

Council is being asked to consider second and third readings of Bylaw No. LU 02/22 which proposes to amend Bylaw No. 21/21, being the Land Use Bylaw (LUB), by redesignating an approximate fifty point six six (50.66) acres within NW 35-30-1-5 from Agricultural District (A) to Agricultural (2) District (A(2)).

#### DISCUSSION:

The application proposes to redesignate the western area in NW 35-30-1-5 of approximately fifty point six six (50.66) acres to Agricultural (2) District (A(2)) in order to create a separate title, first parcel out. The application meets the policies of the Municipal Development Plan and the regulations of the Land Use Bylaw.

#### PROPOSAL:

The application proposes to create separate title for the western area consisting of 50.66 acres for Agricultural (2) District purposes. As indicated by the applicants the proposal is to downsize their farming operation while retaining only the pastureland for their cattle. The proposal consists of a developed yard with accessory buildings related to the raising of livestock with pastureland area. The yard is serviced by means of water well and private sewage treatment system. Access is directly off Township Road 310, a chip sealed surface road in good condition.

The remainder of the quarter has been subdivided out by Alberta Transportation for a utility lot registered as Plan 1113057 – Road (By Expropriation). This parcel of 3.76 acres was required by AT for Highway 2 Widening for future construction purposes. Subject to approval the remainder area of 106.78 acres will continue to remain as an Agricultural District (A) parcel used as farmland.