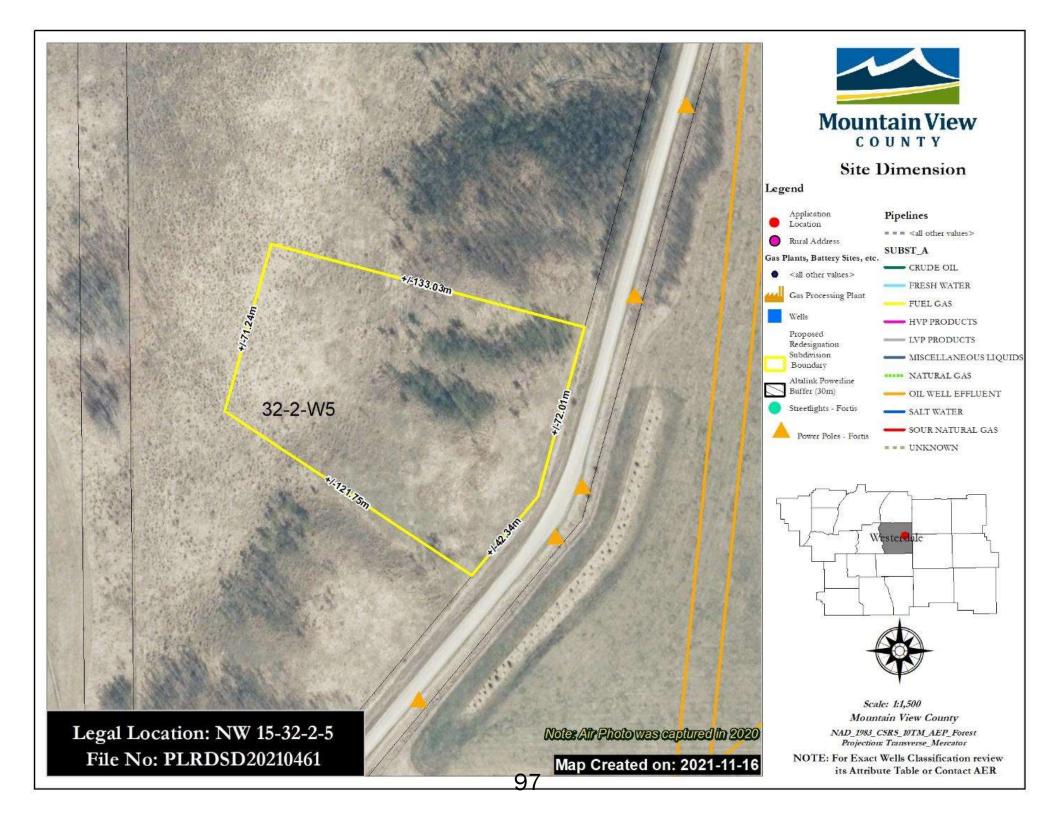

#### PROPOSAL:

The application proposes to create separate title for the western area consisting of 50.66 acres for Agricultural (2) District purposes. As indicated by the applicants the proposal is to downsize their farming operation while retaining only the pastureland for their cattle. The proposal consists of a developed yard with accessory buildings related to the raising of livestock with pastureland area. The yard is serviced by means of water well and private sewage treatment system. Access is directly off Township Road 310, a chip sealed surface road in good condition.