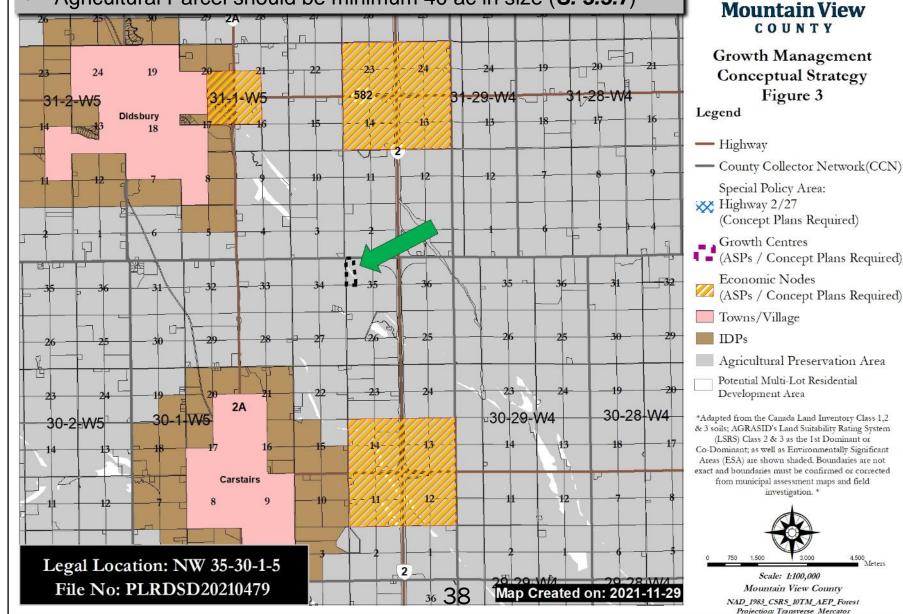

#### Applicable Directions, Policy and Regulations

| Intermunicipal Development Plan (IDP)               | The subject property is not within an IDP                                                                                                                                                                                                                                                                                                                                                                                                                                                                                                                                                                                                                                                                                                                                                                                                                                                                                                                                                                                                                      |
|-----------------------------------------------------|----------------------------------------------------------------------------------------------------------------------------------------------------------------------------------------------------------------------------------------------------------------------------------------------------------------------------------------------------------------------------------------------------------------------------------------------------------------------------------------------------------------------------------------------------------------------------------------------------------------------------------------------------------------------------------------------------------------------------------------------------------------------------------------------------------------------------------------------------------------------------------------------------------------------------------------------------------------------------------------------------------------------------------------------------------------|
| Municipal Development Plan (MDP)<br>Bylaw No. 20/20 | In accordance with Figure 3: Growth Management Conceptual<br>Strategy, as attached, the subject property is in the Agricultural<br>Preservation Area, which policies support first parcel out<br>proposal within a previously unsubdivided quarter section,<br>subject to redesignation to an appropriate land use district in<br>accordance the Land Use Bylaw.                                                                                                                                                                                                                                                                                                                                                                                                                                                                                                                                                                                                                                                                                               |
|                                                     | <ul> <li><u>Definition – Unsubdivided Quarter Sections</u>: "The interpretation of unsubdivided quarter sections usually refers to (+/-) 160 acres ((+/-) 64.75 ha) of land and is based on the original survey and legal description as per the Alberta Land Titles Office. In addition to this traditional interpretation, the County may also consider quarter sections that include gore strips, lots created for and still used for public use (i.e., schools), railway lots, and/or utility lots or reconfigured quarter sections that did not result in any additional titles as "unsubdivided quarter sections". The effect of this interpretation will allow the County to consider subdivision applications that may otherwise not meet the policies outlined within this MDP. Municipal Reserve dedication shall be required in accordance with the Municipa Government Act, including when the first parcel has beer subdivided from a quarter section and the MDP identifies the remaining parcel as an unsubdivided quarter section."</li> </ul> |
|                                                     | Road (By Expropriation).<br>The interpretation of applicable policies against this proposal is                                                                                                                                                                                                                                                                                                                                                                                                                                                                                                                                                                                                                                                                                                                                                                                                                                                                                                                                                                 |
|                                                     | in the Policy Analysis part of this report.                                                                                                                                                                                                                                                                                                                                                                                                                                                                                                                                                                                                                                                                                                                                                                                                                                                                                                                                                                                                                    |
| Area Structure Plan (ASP)                           | The subject property is not within an ASP.                                                                                                                                                                                                                                                                                                                                                                                                                                                                                                                                                                                                                                                                                                                                                                                                                                                                                                                                                                                                                     |
| Land Use Bylaw No. 21/21                            | <b>11.2 Agricultural (2) District (A(2))</b><br><u>Purpose</u> : To accommodate smaller parcels of agricultural land<br>and fragmented parcels physically separated by permanent or<br>man-made features for agricultural uses. Residential uses are<br>accessory to the agricultural use.                                                                                                                                                                                                                                                                                                                                                                                                                                                                                                                                                                                                                                                                                                                                                                     |
|                                                     | Parcel Area: Minimum 16.16 ha (40.0 acres) or a smaller area redesignated by Council; Maximum 32.33 (79.9 ac) or the area in title at the time of passage of this Bylaw.                                                                                                                                                                                                                                                                                                                                                                                                                                                                                                                                                                                                                                                                                                                                                                                                                                                                                       |
| Policy and Procedures                               | 6009: Environmental Protection Guidelines for the Evaluation of Redesignation, Subdivision and Development Applications                                                                                                                                                                                                                                                                                                                                                                                                                                                                                                                                                                                                                                                                                                                                                                                                                                                                                                                                        |
|                                                     | 6012: Guidelines for the Identification of Environmentally                                                                                                                                                                                                                                                                                                                                                                                                                                                                                                                                                                                                                                                                                                                                                                                                                                                                                                                                                                                                     |
| 5 1 - RFD Bylaw No LU 02 22 PH (ID 565931)          | Page 2 of 7                                                                                                                                                                                                                                                                                                                                                                                                                                                                                                                                                                                                                                                                                                                                                                                                                                                                                                                                                                                                                                                    |

#### Municipal Development Plan Bylaw No. 20/20

The subject property and vicinity are in the Agricultural Preservation Area as identified in Figure 3: Growth Management Conceptual Strategy, as attached. The proposal for the consideration of first parcel out for agricultural purposes have been reviewed against the following policies:

### **Agricultural Preservation Area**

• Supportive of first parcel out subject to redesignation (S. 3.3.5)

• Agricultural Parcel should be minimum 40 ac in size (S. 3.3.7)