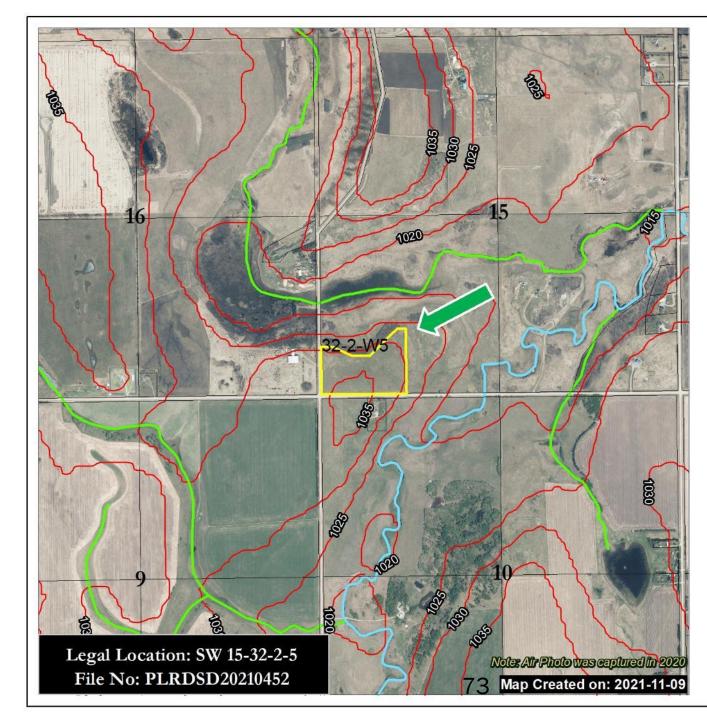

#### Physical and Natural Features

| Physical and Natural Features         |                                                                                                                                                                                                                                                                                                                                                                                                                                                                                                                                                                                                                                                           |
|---------------------------------------|-----------------------------------------------------------------------------------------------------------------------------------------------------------------------------------------------------------------------------------------------------------------------------------------------------------------------------------------------------------------------------------------------------------------------------------------------------------------------------------------------------------------------------------------------------------------------------------------------------------------------------------------------------------|
| Waterbodies and wetlands on property  | In accordance with Policy 6012, the Rosebud River is a Class D waterbody with no activity restrictions, This river flows in the southwest area of the proposal. Within this waterbody a marsh area was identified on the Alberta Merged Wetland mapping.                                                                                                                                                                                                                                                                                                                                                                                                  |
| Topographical constraints on property | The Rosebud River in the southwest of the subject property,<br>bisects the land with a valley type formation. This formation is<br>part of the proposal. The remainder area to the east is<br>predominantly flat. The proposal consisting of a developed yard<br>is located on top of this valley formation. No constraints with<br>topography.                                                                                                                                                                                                                                                                                                           |
| ESA areas and classifications         | The 2008 Summit Report and mapping identifies the Rosebud<br>River Valley as an ESA Level 4 of low significance as it exhibits<br>low habitat quality for common wildlife and native plant species.<br>In addition, on the subject quarter, specifically on LS (Legal<br>Subdivision) 12, Historical Resources classifies it as a, p<br>(archaeological, paleontological) potential, with an HRV 5, most<br>likely to the fact that in the vicinity a site has been identified as<br>"Scarlett's Outpost; Scarlett's Stopping House". The department<br>of Historical Resources, AEP, was circulated to provide<br>comments and no response was received. |
| Drainage and Soil Characteristics     | The property naturally drains in a south and southwest direction<br>towards the Rosebud River. Soils are described as limited<br>topsoil clay. The CLI for lands within the valley formation have a<br>Class of 3 & 5, the remainder land has a Class 1. The<br>AGRASID's Land Suitability Rating System in the area<br>surrounding the valley formation is 2H(10) described as valley<br>with floodplain – high relief. The remainder area, northeast for<br>this valley is described as undulating – high relief with a rating<br>of 3H(10).                                                                                                            |
| Potential for Flooding                | The areas adjacent to the river are identified as floodplain with                                                                                                                                                                                                                                                                                                                                                                                                                                                                                                                                                                                         |

#### BACKGROUND:

The subject property is located in the rural community of Wessex, approximately 4 miles southeast from the Town of Didsbury, at the southeast intersection between Township Road 310 and Range Road 12. This area of the County is bisected by the Rosebud River and the Highway 2 corridor. The Rosebud River in this area creates a valley formation providing the area with distinct topography and characteristics. The lands adjacent to the river (riparian area) are low and identified by the County as Level 4 (Low Significance) Environmentally Significant Area, and exhibit the following characteristics:

The properties located on east side of the river valley are predominantly agricultural for farming with an Agricultural District (A) land use zoning. Also a multi-lot residential development is southwest from the subject property. Soils in the area also follow the characteristics of the land and as such the valley formation have a CLI Class of 3 & 5, and the east side of the valley Class 1. The AGRASID's Land Suitability Rating System in the area surrounding the valley formation is 2H(10) and the remainder area has a rating of 3H(10).

Most of the proposal, including the developed yard area is located on top of a hill, at a higher elevation, overlooking at the Rosebud River, flowing in the southwest of the proposal. The Rosebud River is a Class D waterbody with no activity restrictions and the lands adjacent to it have been identified as a Level 4 ESA. Subject to approval, in accordance with County's Policy 6009-01, to protect the riparian areas within the proposal, an ecological enhancement project or a riparian health assessment will be required as a condition of subdivision approval.