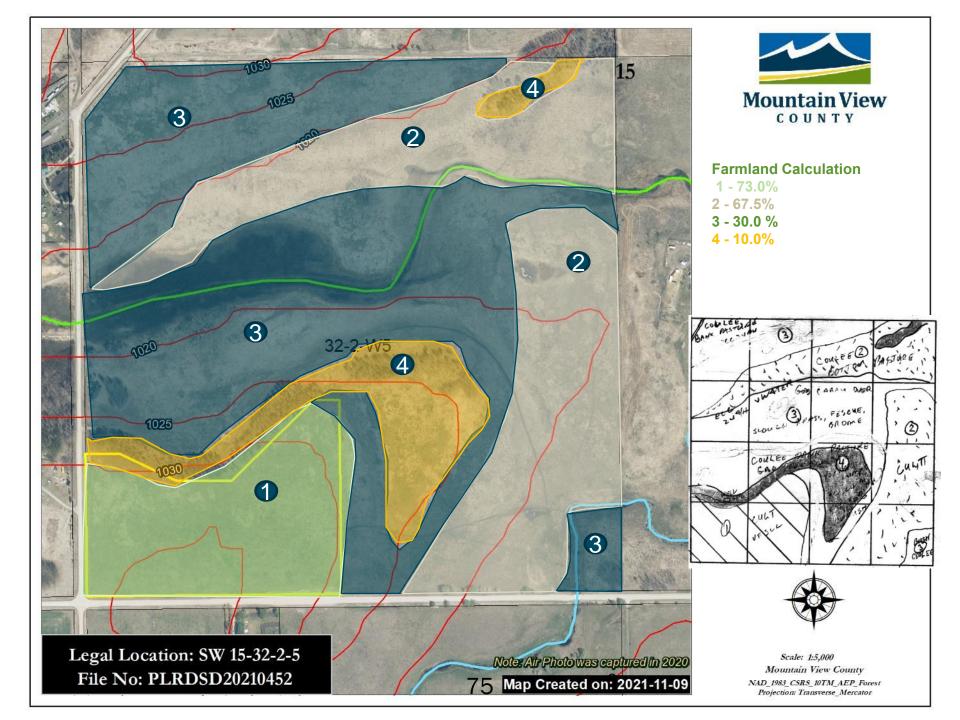

The properties located on east side of the river valley are predominantly agricultural for farming with an Agricultural District (A) land use zoning. Also a multi-lot residential development is southwest from the subject property. Soils in the area also follow the characteristics of the land and as such the valley formation have a CLI Class of 3 & 5, and the east side of the valley Class 1. The AGRASID's Land Suitability Rating System in the area surrounding the valley formation is 2H(10) and the remainder area has a rating of 3H(10).

The remainder of the quarter has been subdivided out by Alberta Transportation for a utility lot registered as Plan 1113057 – Road (By Expropriation). This parcel of 3.76 acres was required by AT for Highway 2 Widening for future construction purposes. Subject to approval the remainder area of 106.78 acres will continue to remain as an Agricultural District (A) parcel used as farmland.