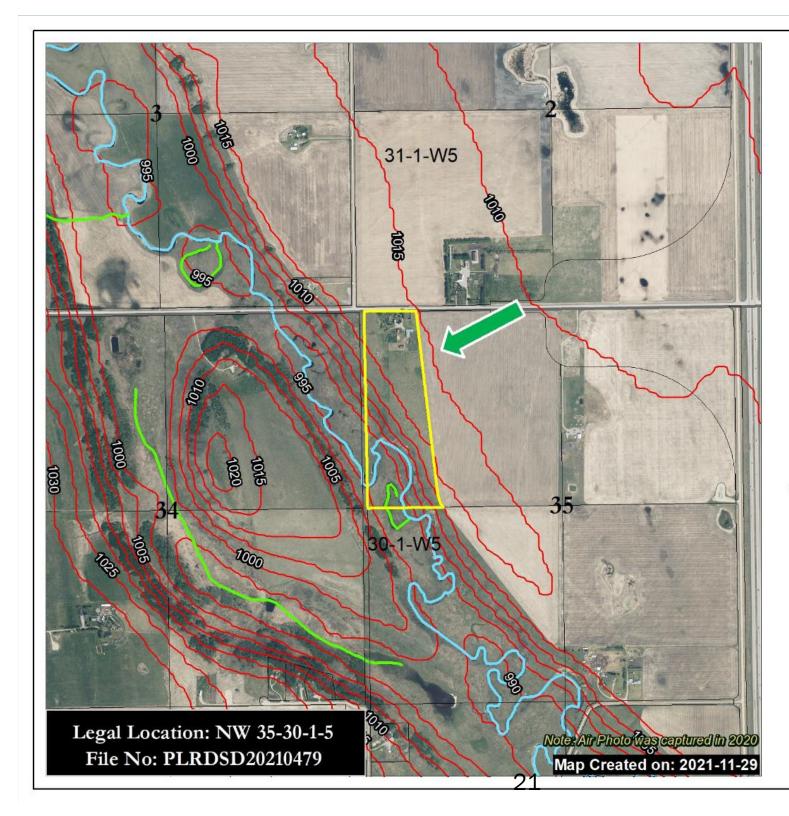

#### Physical and Natural Features

| Physical and Natural Features         |                                                                                                                                                                                                                                                                                                                                                                                                                                                                                                                                                                                                                                                           |
|---------------------------------------|-----------------------------------------------------------------------------------------------------------------------------------------------------------------------------------------------------------------------------------------------------------------------------------------------------------------------------------------------------------------------------------------------------------------------------------------------------------------------------------------------------------------------------------------------------------------------------------------------------------------------------------------------------------|
| Waterbodies and wetlands on property  | In accordance with Policy 6012, the Rosebud River is a Class D waterbody with no activity restrictions, This river flows in the southwest area of the proposal. Within this waterbody a marsh area was identified on the Alberta Merged Wetland mapping.                                                                                                                                                                                                                                                                                                                                                                                                  |
| Topographical constraints on property | The Rosebud River in the southwest of the subject property,<br>bisects the land with a valley type formation. This formation is<br>part of the proposal. The remainder area to the east is<br>predominantly flat. The proposal consisting of a developed yard<br>is located on top of this valley formation. No constraints with<br>topography.                                                                                                                                                                                                                                                                                                           |
| ESA areas and classifications         | The 2008 Summit Report and mapping identifies the Rosebud<br>River Valley as an ESA Level 4 of low significance as it exhibits<br>low habitat quality for common wildlife and native plant species.<br>In addition, on the subject quarter, specifically on LS (Legal<br>Subdivision) 12, Historical Resources classifies it as a, p<br>(archaeological, paleontological) potential, with an HRV 5, most<br>likely to the fact that in the vicinity a site has been identified as<br>"Scarlett's Outpost; Scarlett's Stopping House". The department<br>of Historical Resources, AEP, was circulated to provide<br>comments and no response was received. |
| Drainage and Soil Characteristics     | The property naturally drains in a south and southwest direction<br>towards the Rosebud River. Soils are described as limited<br>topsoil clay. The CLI for lands within the valley formation have a<br>Class of 3 & 5, the remainder land has a Class 1. The<br>AGRASID's Land Suitability Rating System in the area<br>surrounding the valley formation is 2H(10) described as valley<br>with floodplain – high relief. The remainder area, northeast for<br>this valley is described as undulating – high relief with a rating<br>of 3H(10).                                                                                                            |
| Potential for Flooding                | The areas adjacent to the river are identified as floodplain with                                                                                                                                                                                                                                                                                                                                                                                                                                                                                                                                                                                         |

5 1 - RFD Bylaw No LU 02 22 PH (ID 565931)

| potential for flooding. There is development within the proposal located on top of the banks of the river, away from the river. |
|---------------------------------------------------------------------------------------------------------------------------------|
| There is no historical records of this yard having issues with flooding.                                                        |

The properties located on east side of the river valley are predominantly agricultural for farming with an Agricultural District (A) land use zoning. Also a multi-lot residential development is southwest from the subject property. Soils in the area also follow the characteristics of the land and as such the valley formation have a CLI Class of 3 & 5, and the east side of the valley Class 1. The AGRASID's Land Suitability Rating System in the area surrounding the valley formation is 2H(10) and the remainder area has a rating of 3H(10).