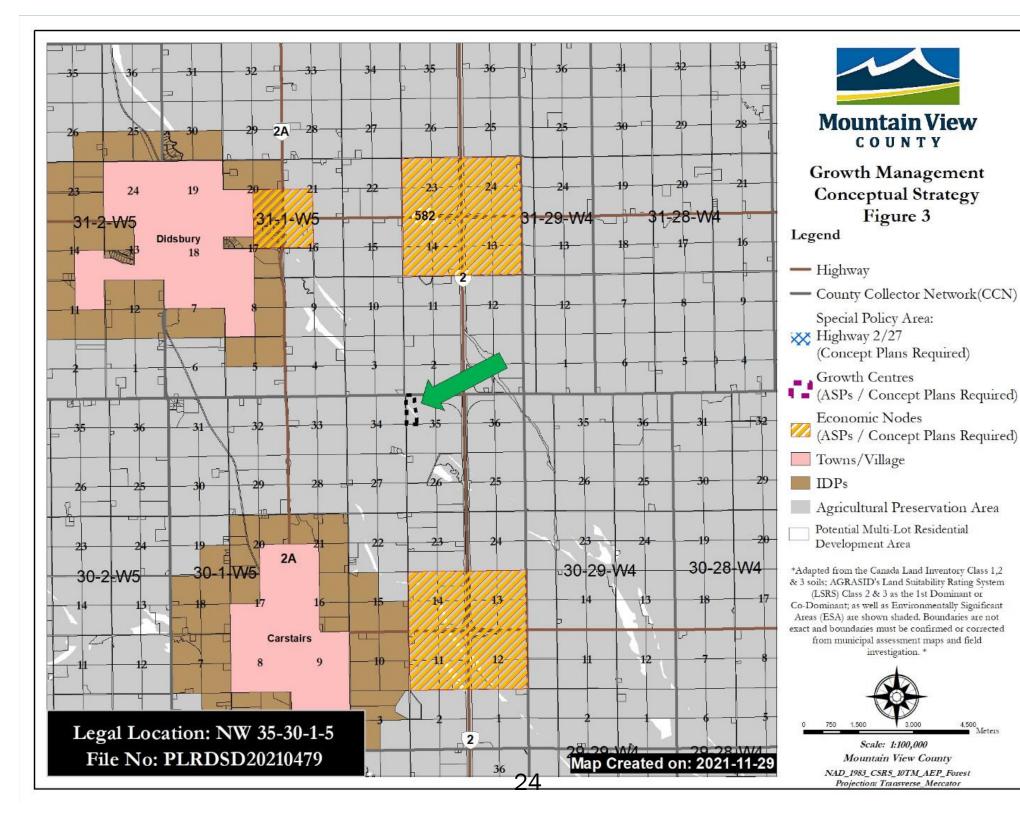

#### Applicable Directions, Policy and Regulations

| Intermunicipal Development Plan (IDP)               | The subject property is not within an IDP                                                                                                                                                                                                                                                                                                                                                                                                                                                                                                                                                                                                                                                                                                                                                                                                                                                                                                                                                                                                                      |
|-----------------------------------------------------|----------------------------------------------------------------------------------------------------------------------------------------------------------------------------------------------------------------------------------------------------------------------------------------------------------------------------------------------------------------------------------------------------------------------------------------------------------------------------------------------------------------------------------------------------------------------------------------------------------------------------------------------------------------------------------------------------------------------------------------------------------------------------------------------------------------------------------------------------------------------------------------------------------------------------------------------------------------------------------------------------------------------------------------------------------------|
| Municipal Development Plan (MDP)<br>Bylaw No. 20/20 | In accordance with Figure 3: Growth Management Conceptual<br>Strategy, as attached, the subject property is in the Agricultural<br>Preservation Area, which policies support first parcel out<br>proposal within a previously unsubdivided quarter section,<br>subject to redesignation to an appropriate land use district in<br>accordance the Land Use Bylaw.                                                                                                                                                                                                                                                                                                                                                                                                                                                                                                                                                                                                                                                                                               |
|                                                     | <ul> <li><u>Definition – Unsubdivided Quarter Sections</u>: "The interpretation of unsubdivided quarter sections usually refers to (+/-) 160 acres ((+/-) 64.75 ha) of land and is based on the original survey and legal description as per the Alberta Land Titles Office. In addition to this traditional interpretation, the County may also consider quarter sections that include gore strips, lots created for and still used for public use (i.e., schools), railway lots, and/or utility lots or reconfigured quarter sections that did not result in any additional titles as "unsubdivided quarter sections". The effect of this interpretation will allow the County to consider subdivision applications that may otherwise not meet the policies outlined within this MDP. Municipal Reserve dedication shall be required in accordance with the Municipa Government Act, including when the first parcel has beer subdivided from a quarter section and the MDP identifies the remaining parcel as an unsubdivided quarter section."</li> </ul> |
|                                                     | Road (By Expropriation).<br>The interpretation of applicable policies against this proposal is                                                                                                                                                                                                                                                                                                                                                                                                                                                                                                                                                                                                                                                                                                                                                                                                                                                                                                                                                                 |
|                                                     | in the Policy Analysis part of this report.                                                                                                                                                                                                                                                                                                                                                                                                                                                                                                                                                                                                                                                                                                                                                                                                                                                                                                                                                                                                                    |
| Area Structure Plan (ASP)                           | The subject property is not within an ASP.                                                                                                                                                                                                                                                                                                                                                                                                                                                                                                                                                                                                                                                                                                                                                                                                                                                                                                                                                                                                                     |
| Land Use Bylaw No. 21/21                            | <b>11.2 Agricultural (2) District (A(2))</b><br><u>Purpose</u> : To accommodate smaller parcels of agricultural land<br>and fragmented parcels physically separated by permanent or<br>man-made features for agricultural uses. Residential uses are<br>accessory to the agricultural use.                                                                                                                                                                                                                                                                                                                                                                                                                                                                                                                                                                                                                                                                                                                                                                     |
|                                                     | Parcel Area: Minimum 16.16 ha (40.0 acres) or a smaller area redesignated by Council; Maximum 32.33 (79.9 ac) or the area in title at the time of passage of this Bylaw.                                                                                                                                                                                                                                                                                                                                                                                                                                                                                                                                                                                                                                                                                                                                                                                                                                                                                       |
| Policy and Procedures                               | 6009: Environmental Protection Guidelines for the Evaluation of Redesignation, Subdivision and Development Applications                                                                                                                                                                                                                                                                                                                                                                                                                                                                                                                                                                                                                                                                                                                                                                                                                                                                                                                                        |
|                                                     | 6012: Guidelines for the Identification of Environmentally                                                                                                                                                                                                                                                                                                                                                                                                                                                                                                                                                                                                                                                                                                                                                                                                                                                                                                                                                                                                     |
| 5 1 - RFD Bylaw No LU 02 22 PH (ID 565931)          | Page 2 of 7                                                                                                                                                                                                                                                                                                                                                                                                                                                                                                                                                                                                                                                                                                                                                                                                                                                                                                                                                                                                                                                    |

#### Municipal Development Plan Bylaw No. 20/20

The subject property and vicinity are in the Agricultural Preservation Area as identified in Figure 3: Growth Management Conceptual Strategy, as attached. The proposal for the consideration of first parcel out for agricultural purposes have been reviewed against the following policies:

Policy 3.3.5 "(a) The "first parcel out" of a previously unsubdivided quarter section may only be supported by the County for the creation of one additional parcel, subject to redesignation and subdivision application and the provisions of the Land Use Bylaw and the MDP.

(b) A first parcel out subdivision within the Agricultural Preservation Area or the Potential Multi-Lot Residential Development Area shall be evaluated in accordance with section 3.0 of the MDP."

- In accordance with Policy 3.3.19 (below), the proposal will be considered the first parcel out from an unsubdivided quarter section.
- The applicant is seeking redesignation approval to Agricultural (2) District in accordance with the provisions of the Land Use Bylaw.

Policy 3.3.6 "The maximum number of titles in the Agricultural Preservation Area should be two (2) titles per quarter section."

- Solution Using the definition of Unsubdivided Quarter Section of the MDP, the existing utility lot owned by Alberta Transportation does not count for parcel density, therefore the proposal would be considered the second title, which is the first parcel out to be created from the subject quarter section.
- 5 1 RFD Bylaw No LU 02 22 PH (ID 565931)