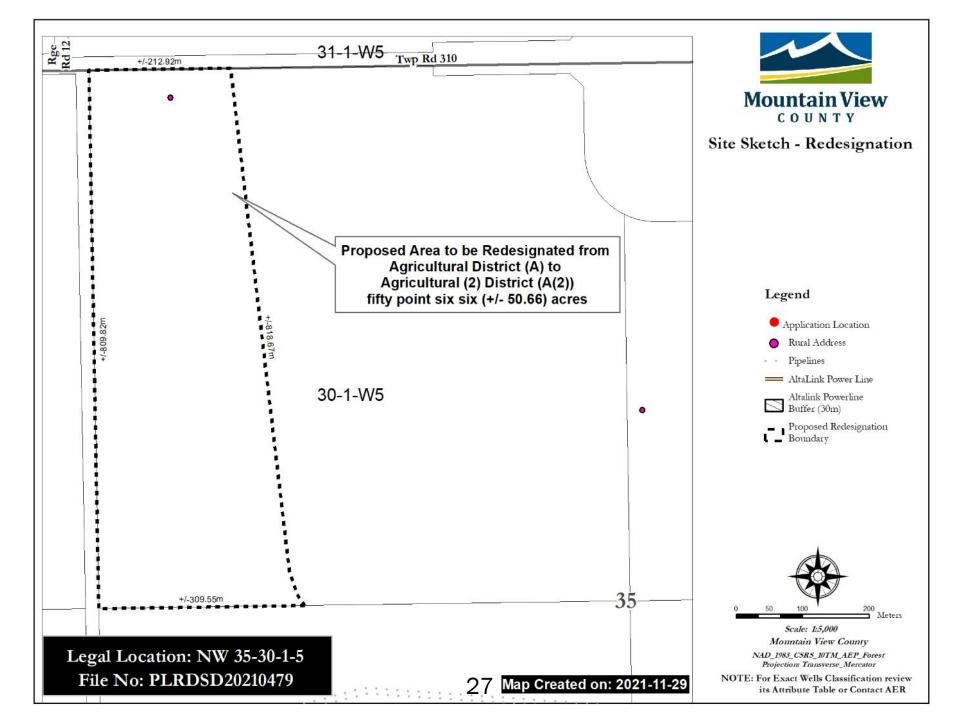

### **Request for Decision**

1408 Twp. Rd. 320 / Postal Bag 100, Didsbury, AB Canada TOM 0W0 T 403.335.3311 F 403.335.9207 Toll Free 1.877.264.9754 www.mountainviewcounty.com

SUBJECT:Bylaw No. LU 02/22SUBMISSION TO:Council MeetingMEETING DATE:March 09, 2022DEPARTMENT:Planning and Development ServicesFILE NO.:PLRDSD20210479LEGAL:NW 35-30-1-5

#### BACKGROUND / PROPOSAL:

Council is being asked to consider second and third readings of Bylaw No. LU 02/22 which proposes to amend Bylaw No. 21/21, being the Land Use Bylaw (LUB), by redesignating an approximate fifty point six six (50.66) acres within NW 35-30-1-5 from Agricultural District (A) to Agricultural (2) District (A(2)).

To redesignate from Agricultural District (A) to Agricultural (2) District (A(2)) an approximate fifty point six six (50.66) acres (20.50 hectares) in the Northwest (NW) Quarter of Section thirty-five (35), Township thirty (30), Range one (1), West of the fifth ( $5^{th}$ ) Meridian, as outlined on Schedule "A" attached hereto.

### **PROPOSED REDESIGNATION:**

To Redesignate from Agricultural District (A) Agricultural (2) District (A(2)) an approximately fifty point six six (50.66) acres within an existing 157.44 acre parcel.

26