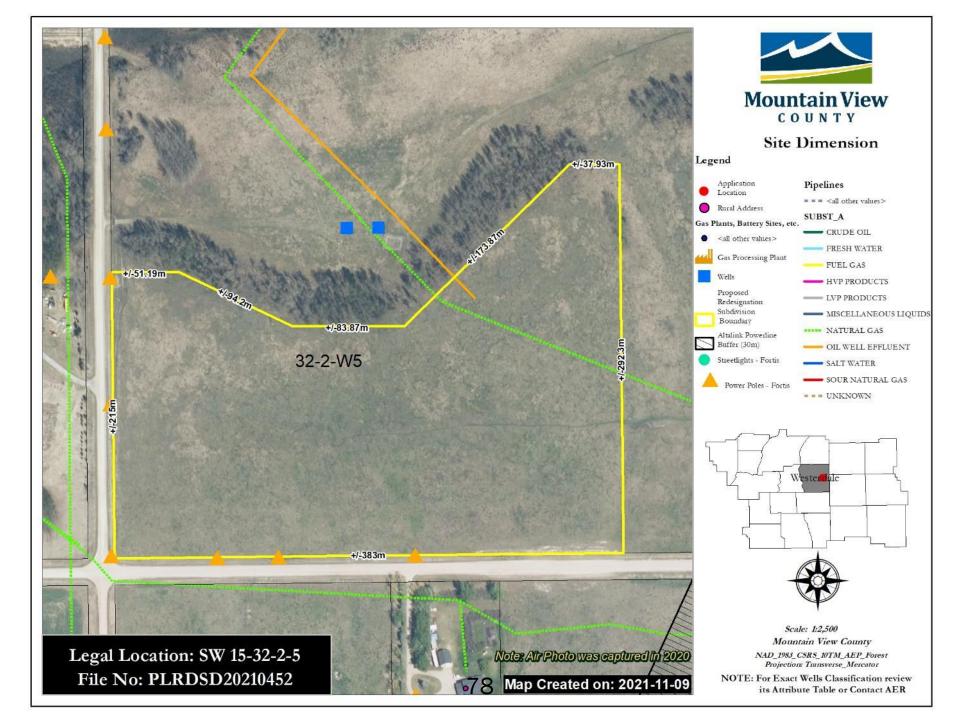

The remainder of the quarter has been subdivided out by Alberta Transportation for a utility lot registered as Plan 1113057 – Road (By Expropriation). This parcel of 3.76 acres was required by AT for Highway 2 Widening for future construction purposes. Subject to approval the remainder area of 106.78 acres will continue to remain as an Agricultural District (A) parcel used as farmland.

- ATTACHMENT(S): 01 Bylaw No. LU 02/22 and Schedule "A" 02 Location, Land Use and Ownership Map 03 Proposed Redesignation Sketch 04 Environmental Scan Maps 05 Aerial Photograph 06 Figure 3 MDP 07 Historical Aerial Photographs 08 Presentation to Council