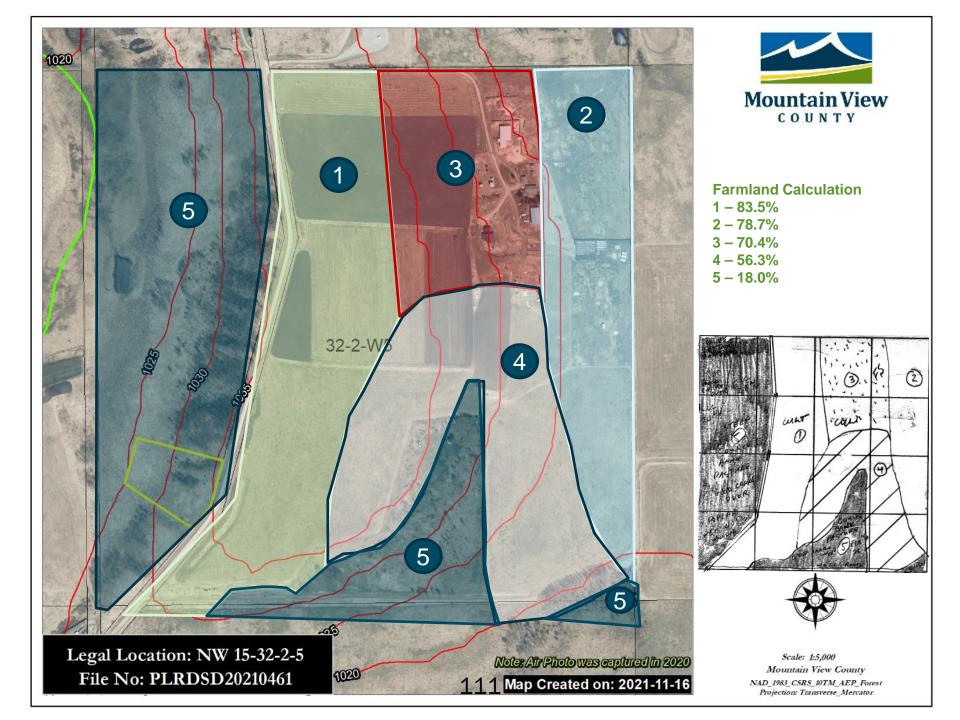

<b>APPLICANT:</b> | RADFORD, Michael         |
|-------------------|--------------------------|
| LANDOWNER:        | RADFORD, Michael & Nelda |
| LEGAL:            | NW 15-32-2-W5M           |
| <b>DIVISION:</b>  | 7                        |
| ACRES:            | <b>3.0 ac.</b>           |

PROPOSED REDESIGNATION:

To Redesignate from:

Agricultural District "A" to Country Residential District "R-CR" one (1), three point zero (3.0) +/- acre parcel within an existing 155.70 acre parcel.

100











Mountain View County

NAD\_1983\_CSRS\_10TM\_AEP\_Forest Projection: Transverse\_Mercator











NAD\_1983\_CSRS\_10TM\_AEP\_Forest Projection: Transverse\_Mercator

















Scale: 1:5,000 Mountain View County NAD\_1983\_CSRS\_10TM\_AEP\_Forest Projection: Transverse\_Mercator







#### 3HT(8)-5W(2)



Sources: Esti, HERE, Garmin, Internap, increment P. Corp, GEBCO, USGS, FAO, NPS, NRCAN, Geoßese, IGN, Kadaster NL, Ordhance Survey, Esti, Japan, METL, Esti, China, I/fong, Kongl, (c) OpenSteelMap contributions, and the CIS Use Community Notenta Agriculture and Forestry and Agriculture and Agri-Food

Canada Government of Alberta, Alberta Open Government Licence

Agriculture and Forestry

#### 3H(6)-3HM(2)-5W(2)

|                                                                                    | 21                                                                                                                                                                                                         |                    | 22 |
|---------------------------------------