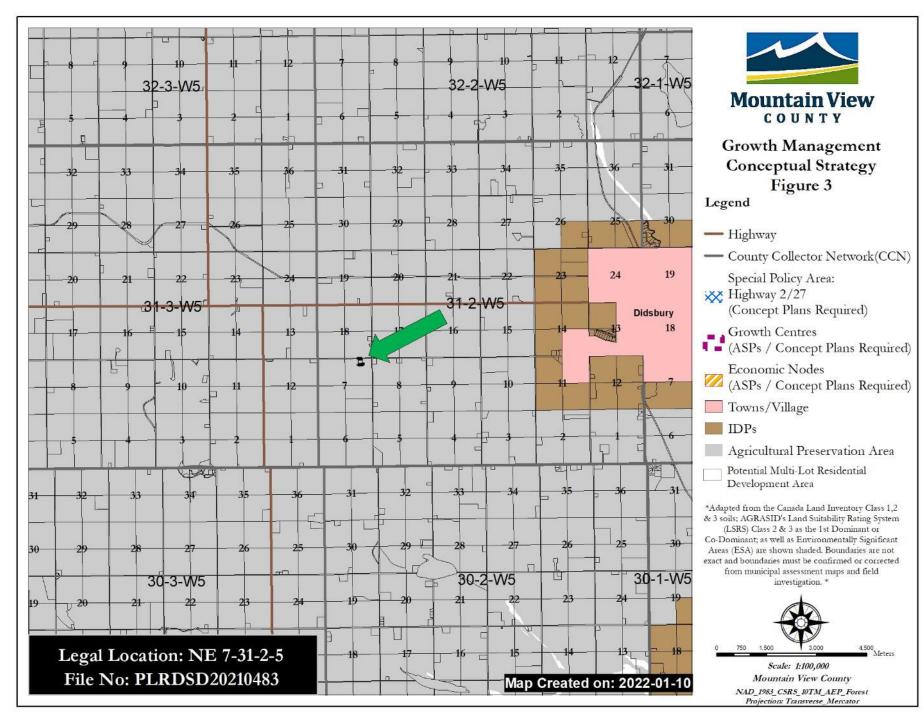

#### Applicable Directions, Policy and Regulations

| Intermunicipal Development Plan (IDP)               | The subject property is not within an IDP                                                                                                                                                                                                                                                                                                                                                                                                                                                                                                                                                                                                                                                                                                                                                                                                                                                                                                                                                                                                                      |
|-----------------------------------------------------|----------------------------------------------------------------------------------------------------------------------------------------------------------------------------------------------------------------------------------------------------------------------------------------------------------------------------------------------------------------------------------------------------------------------------------------------------------------------------------------------------------------------------------------------------------------------------------------------------------------------------------------------------------------------------------------------------------------------------------------------------------------------------------------------------------------------------------------------------------------------------------------------------------------------------------------------------------------------------------------------------------------------------------------------------------------|
| Municipal Development Plan (MDP)<br>Bylaw No. 20/20 | In accordance with Figure 3: Growth Management Conceptual<br>Strategy, as attached, the subject property is in the Agricultural<br>Preservation Area, which policies support first parcel out<br>proposal within a previously unsubdivided quarter section,<br>subject to redesignation to an appropriate land use district in<br>accordance the Land Use Bylaw.                                                                                                                                                                                                                                                                                                                                                                                                                                                                                                                                                                                                                                                                                               |
|                                                     | <ul> <li><u>Definition – Unsubdivided Quarter Sections</u>: "The interpretation of unsubdivided quarter sections usually refers to (+/-) 160 acres ((+/-) 64.75 ha) of land and is based on the original survey and legal description as per the Alberta Land Titles Office. In addition to this traditional interpretation, the County may also consider quarter sections that include gore strips, lots created for and still used for public use (i.e., schools), railway lots, and/or utility lots or reconfigured quarter sections that did not result in any additional titles as "unsubdivided quarter sections". The effect of this interpretation will allow the County to consider subdivision applications that may otherwise not meet the policies outlined within this MDP. Municipal Reserve dedication shall be required in accordance with the Municipa Government Act, including when the first parcel has beer subdivided from a quarter section and the MDP identifies the remaining parcel as an unsubdivided quarter section."</li> </ul> |
|                                                     | Road (By Expropriation).<br>The interpretation of applicable policies against this proposal is                                                                                                                                                                                                                                                                                                                                                                                                                                                                                                                                                                                                                                                                                                                                                                                                                                                                                                                                                                 |
|                                                     | in the Policy Analysis part of this report.                                                                                                                                                                                                                                                                                                                                                                                                                                                                                                                                                                                                                                                                                                                                                                                                                                                                                                                                                                                                                    |
| Area Structure Plan (ASP)                           | The subject property is not within an ASP.                                                                                                                                                                                                                                                                                                                                                                                                                                                                                                                                                                                                                                                                                                                                                                                                                                                                                                                                                                                                                     |
| Land Use Bylaw No. 21/21                            | <b>11.2 Agricultural (2) District (A(2))</b><br><u>Purpose</u> : To accommodate smaller parcels of agricultural land<br>and fragmented parcels physically separated by permanent or<br>man-made features for agricultural uses. Residential uses are<br>accessory to the agricultural use.                                                                                                                                                                                                                                                                                                                                                                                                                                                                                                                                                                                                                                                                                                                                                                     |
|                                                     | Parcel Area: Minimum 16.16 ha (40.0 acres) or a smaller area redesignated by Council; Maximum 32.33 (79.9 ac) or the area in title at the time of passage of this Bylaw.                                                                                                                                                                                                                                                                                                                                                                                                                                                                                                                                                                                                                                                                                                                                                                                                                                                                                       |
| Policy and Procedures                               | 6009: Environmental Protection Guidelines for the Evaluation of Redesignation, Subdivision and Development Applications                                                                                                                                                                                                                                                                                                                                                                                                                                                                                                                                                                                                                                                                                                                                                                                                                                                                                                                                        |
|                                                     | 6012: Guidelines for the Identification of Environmentally                                                                                                                                                                                                                                                                                                                                                                                                                                                                                                                                                                                                                                                                                                                                                                                                                                                                                                                                                                                                     |
| 5 1 - RFD Bylaw No LU 02 22 PH (ID 565931)          | Page 2 of 7                                                                                                                                                                                                                                                                                                                                                                                                                                                                                                                                                                                                                                                                                                                                                                                                                                                                                                                                                                                                                                                    |

#### Municipal Development Plan Bylaw No. 20/20

The subject property and vicinity are in the Agricultural Preservation Area as identified in Figure 3: Growth Management Conceptual Strategy, as attached. The proposal for the consideration of first parcel out for agricultural purposes have been reviewed against the following policies: