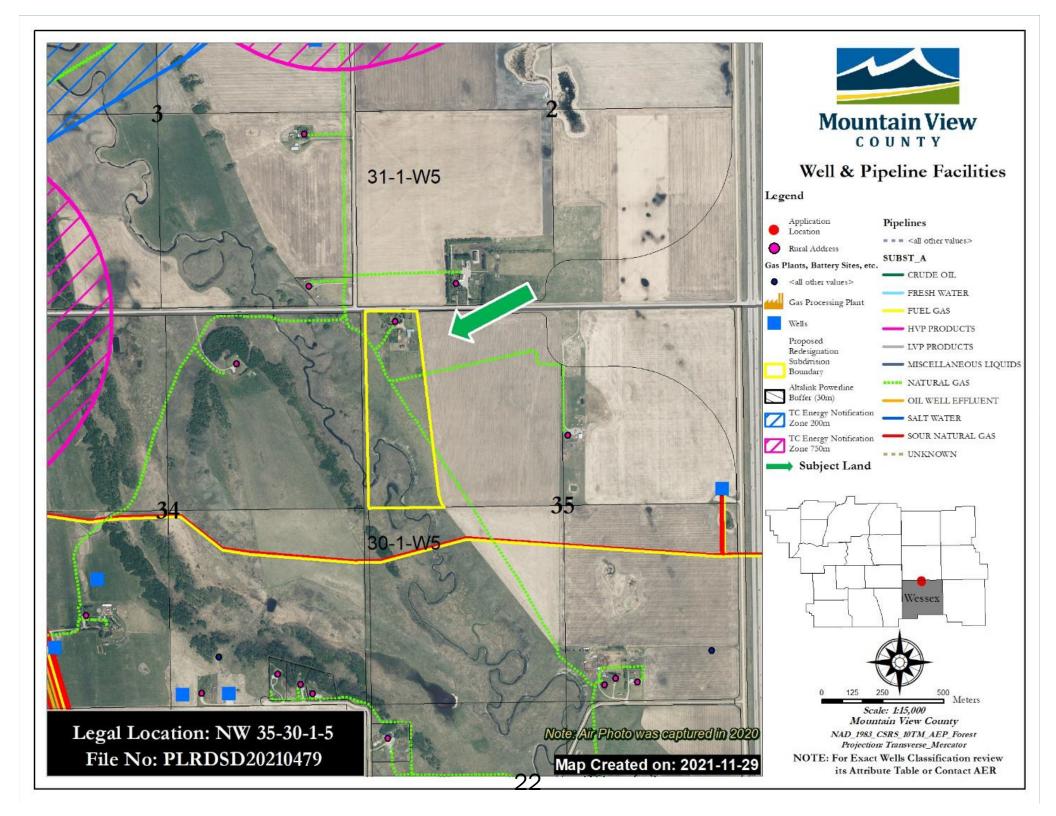

Oil and gas activity within the subject property relates to Foothills natural gas lines. In addition, in the adjacent properties, south from the subject lands, there is sour natural gas and fuel gas lines. As required in the 2013-03 AER Bulletin, the sour natural gas pipeline is within 1.5 kilometers of existing development within the proposal, more specifically at 930.0 metres, and therefore the application was circulated to AER; however no response was received.

#### CIRCULATIONS:

The application was circulated from December 02, 2021 to January 01, 2022 to referral agencies and adjacent landowners to provide comments. From this process no letters of objection/concern were received. Referral agencies like Fortis Alberta, Foothills Natural Gas, Telus, Alberta Health Services and EQUS, provided standard response of no objection. Of importance, Alberta Transportation indicated that if the proposal complies with the Land Use Bylaw then the proposal meets the Regulation and no variance is required.