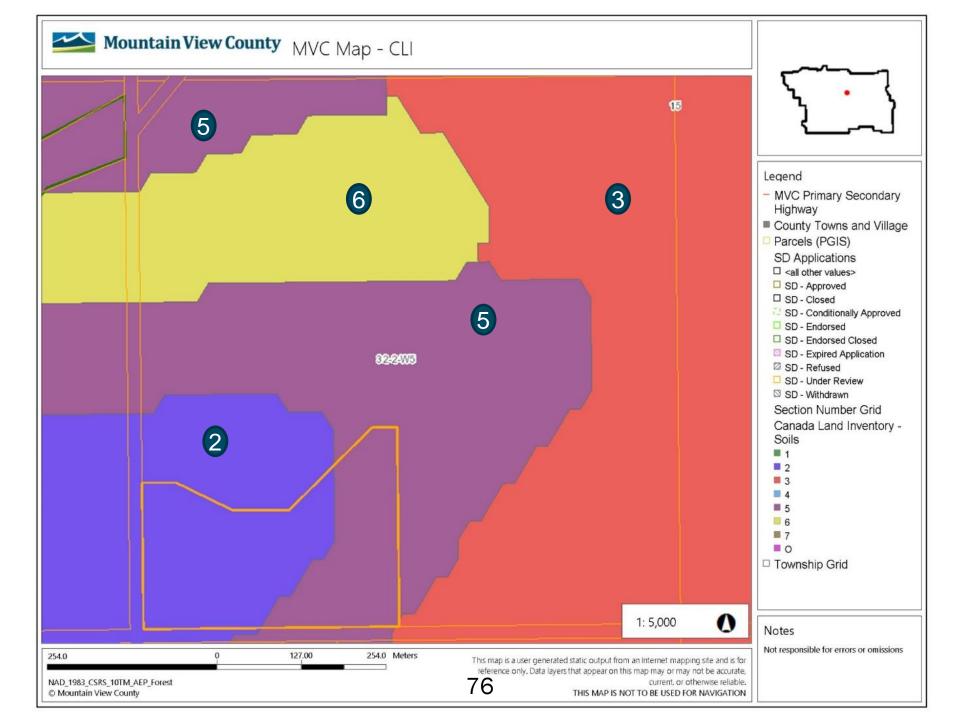

#### Physical and Natural Features

| Physical and Natural Features         |                                                                                                                                                                                                                                                                                                                                                                                                                                                                                                                                                                                                                                                           |
|---------------------------------------|-----------------------------------------------------------------------------------------------------------------------------------------------------------------------------------------------------------------------------------------------------------------------------------------------------------------------------------------------------------------------------------------------------------------------------------------------------------------------------------------------------------------------------------------------------------------------------------------------------------------------------------------------------------|
| Waterbodies and wetlands on property  | In accordance with Policy 6012, the Rosebud River is a Class D waterbody with no activity restrictions, This river flows in the southwest area of the proposal. Within this waterbody a marsh area was identified on the Alberta Merged Wetland mapping.                                                                                                                                                                                                                                                                                                                                                                                                  |
| Topographical constraints on property | The Rosebud River in the southwest of the subject property,<br>bisects the land with a valley type formation. This formation is<br>part of the proposal. The remainder area to the east is<br>predominantly flat. The proposal consisting of a developed yard<br>is located on top of this valley formation. No constraints with<br>topography.                                                                                                                                                                                                                                                                                                           |
| ESA areas and classifications         | The 2008 Summit Report and mapping identifies the Rosebud<br>River Valley as an ESA Level 4 of low significance as it exhibits<br>low habitat quality for common wildlife and native plant species.<br>In addition, on the subject quarter, specifically on LS (Legal<br>Subdivision) 12, Historical Resources classifies it as a, p<br>(archaeological, paleontological) potential, with an HRV 5, most<br>likely to the fact that in the vicinity a site has been identified as<br>"Scarlett's Outpost; Scarlett's Stopping House". The department<br>of Historical Resources, AEP, was circulated to provide<br>comments and no response was received. |
| Drainage and Soil Characteristics     | The property naturally drains in a south and southwest direction<br>towards the Rosebud River. Soils are described as limited<br>topsoil clay. The CLI for lands within the valley formation have a<br>Class of 3 & 5, the remainder land has a Class 1. The<br>AGRASID's Land Suitability Rating System in the area<br>surrounding the valley formation is 2H(10) described as valley<br>with floodplain – high relief. The remainder area, northeast for<br>this valley is described as undulating – high relief with a rating<br>of 3H(10).                                                                                                            |
| Potential for Flooding                | The areas adjacent to the river are identified as floodplain with                                                                                                                                                                                                                                                                                                                                                                                                                                                                                                                                                                                         |

The properties located on east side of the river valley are predominantly agricultural for farming with an Agricultural District (A) land use zoning. Also a multi-lot residential development is southwest from the subject property. Soils in the area also follow the characteristics of the land and as such the valley formation have a CLI Class of 3 & 5, and the east side of the valley Class 1. The AGRASID's Land Suitability Rating System in the area surrounding the valley formation is 2H(10) and the remainder area has a rating of 3H(10).