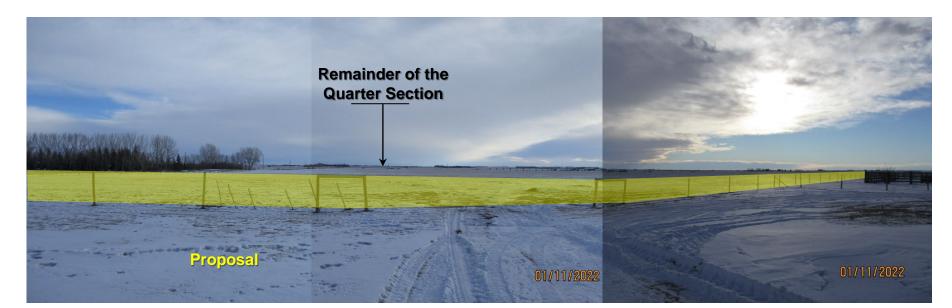

The remainder of the quarter has been subdivided out by Alberta Transportation for a utility lot registered as Plan 1113057 – Road (By Expropriation). This parcel of 3.76 acres was required by AT for Highway 2 Widening for future construction purposes. Subject to approval the remainder area of 106.78 acres will continue to remain as an Agricultural District (A) parcel used as farmland.

## **Proposal and Quarter Section**