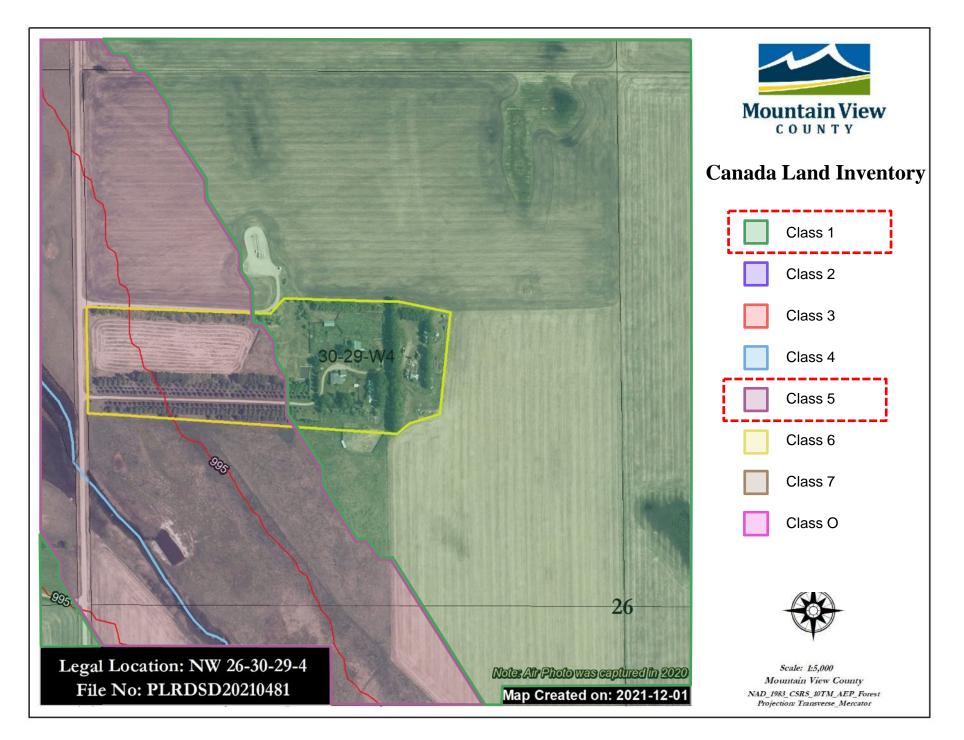

#### Physical and Natural Features

| Physical and Natural Features         |                                                                                                                                                                                                                                                                                                                                                                                                                                                                                                                                                                                                                                                           |
|---------------------------------------|-----------------------------------------------------------------------------------------------------------------------------------------------------------------------------------------------------------------------------------------------------------------------------------------------------------------------------------------------------------------------------------------------------------------------------------------------------------------------------------------------------------------------------------------------------------------------------------------------------------------------------------------------------------|
| Waterbodies and wetlands on property  | In accordance with Policy 6012, the Rosebud River is a Class D waterbody with no activity restrictions, This river flows in the southwest area of the proposal. Within this waterbody a marsh area was identified on the Alberta Merged Wetland mapping.                                                                                                                                                                                                                                                                                                                                                                                                  |
| Topographical constraints on property | The Rosebud River in the southwest of the subject property,<br>bisects the land with a valley type formation. This formation is<br>part of the proposal. The remainder area to the east is<br>predominantly flat. The proposal consisting of a developed yard<br>is located on top of this valley formation. No constraints with<br>topography.                                                                                                                                                                                                                                                                                                           |
| ESA areas and classifications         | The 2008 Summit Report and mapping identifies the Rosebud<br>River Valley as an ESA Level 4 of low significance as it exhibits<br>low habitat quality for common wildlife and native plant species.<br>In addition, on the subject quarter, specifically on LS (Legal<br>Subdivision) 12, Historical Resources classifies it as a, p<br>(archaeological, paleontological) potential, with an HRV 5, most<br>likely to the fact that in the vicinity a site has been identified as<br>"Scarlett's Outpost; Scarlett's Stopping House". The department<br>of Historical Resources, AEP, was circulated to provide<br>comments and no response was received. |
| Drainage and Soil Characteristics     | The property naturally drains in a south and southwest direction<br>towards the Rosebud River. Soils are described as limited<br>topsoil clay. The CLI for lands within the valley formation have a<br>Class of 3 & 5, the remainder land has a Class 1. The<br>AGRASID's Land Suitability Rating System in the area<br>surrounding the valley formation is 2H(10) described as valley<br>with floodplain – high relief. The remainder area, northeast for<br>this valley is described as undulating – high relief with a rating<br>of 3H(10).                                                                                                            |
| Potential for Flooding                | The areas adjacent to the river are identified as floodplain with                                                                                                                                                                                                                                                                                                                                                                                                                                                                                                                                                                                         |

The properties located on east side of the river valley are predominantly agricultural for farming with an Agricultural District (A) land use zoning. Also a multi-lot residential development is southwest from the subject property. Soils in the area also follow the characteristics of the land and as such the valley formation have a CLI Class of 3 & 5, and the east side of the valley Class 1. The AGRASID's Land Suitability Rating System in the area surrounding the valley formation is 2H(10) and the remainder area has a rating of 3H(10).