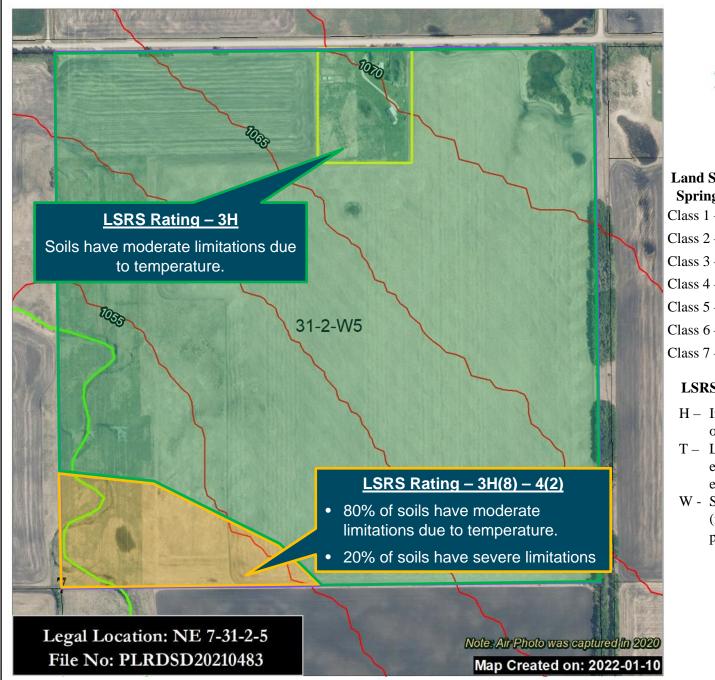

#### Physical and Natural Features

| Physical and Natural Features         |                                                                                                                                                                                                                                                                                                                                                                                                                                                                                                                                                                                                                                                           |
|---------------------------------------|-----------------------------------------------------------------------------------------------------------------------------------------------------------------------------------------------------------------------------------------------------------------------------------------------------------------------------------------------------------------------------------------------------------------------------------------------------------------------------------------------------------------------------------------------------------------------------------------------------------------------------------------------------------|
| Waterbodies and wetlands on property  | In accordance with Policy 6012, the Rosebud River is a Class D waterbody with no activity restrictions, This river flows in the southwest area of the proposal. Within this waterbody a marsh area was identified on the Alberta Merged Wetland mapping.                                                                                                                                                                                                                                                                                                                                                                                                  |
| Topographical constraints on property | The Rosebud River in the southwest of the subject property,<br>bisects the land with a valley type formation. This formation is<br>part of the proposal. The remainder area to the east is<br>predominantly flat. The proposal consisting of a developed yard<br>is located on top of this valley formation. No constraints with<br>topography.                                                                                                                                                                                                                                                                                                           |
| ESA areas and classifications         | The 2008 Summit Report and mapping identifies the Rosebud<br>River Valley as an ESA Level 4 of low significance as it exhibits<br>low habitat quality for common wildlife and native plant species.<br>In addition, on the subject quarter, specifically on LS (Legal<br>Subdivision) 12, Historical Resources classifies it as a, p<br>(archaeological, paleontological) potential, with an HRV 5, most<br>likely to the fact that in the vicinity a site has been identified as<br>"Scarlett's Outpost; Scarlett's Stopping House". The department<br>of Historical Resources, AEP, was circulated to provide<br>comments and no response was received. |
| Drainage and Soil Characteristics     | The property naturally drains in a south and southwest direction<br>towards the Rosebud River. Soils are described as limited<br>topsoil clay. The CLI for lands within the valley formation have a<br>Class of 3 & 5, the remainder land has a Class 1. The<br>AGRASID's Land Suitability Rating System in the area<br>surrounding the valley formation is 2H(10) described as valley<br>with floodplain – high relief. The remainder area, northeast for<br>this valley is described as undulating – high relief with a rating<br>of 3H(10).                                                                                                            |
| Potential for Flooding                | The areas adjacent to the river are identified as floodplain with                                                                                                                                                                                                                                                                                                                                                                                                                                                                                                                                                                                         |

The properties located on east side of the river valley are predominantly agricultural for farming with an Agricultural District (A) land use zoning. Also a multi-lot residential development is southwest from the subject property. Soils in the area also follow the characteristics of the land and as such the valley formation have a CLI Class of 3 & 5, and the east side of the valley Class 1. The AGRASID's Land Suitability Rating System in the area surrounding the valley formation is 2H(10) and the remainder area has a rating of 3H(10).