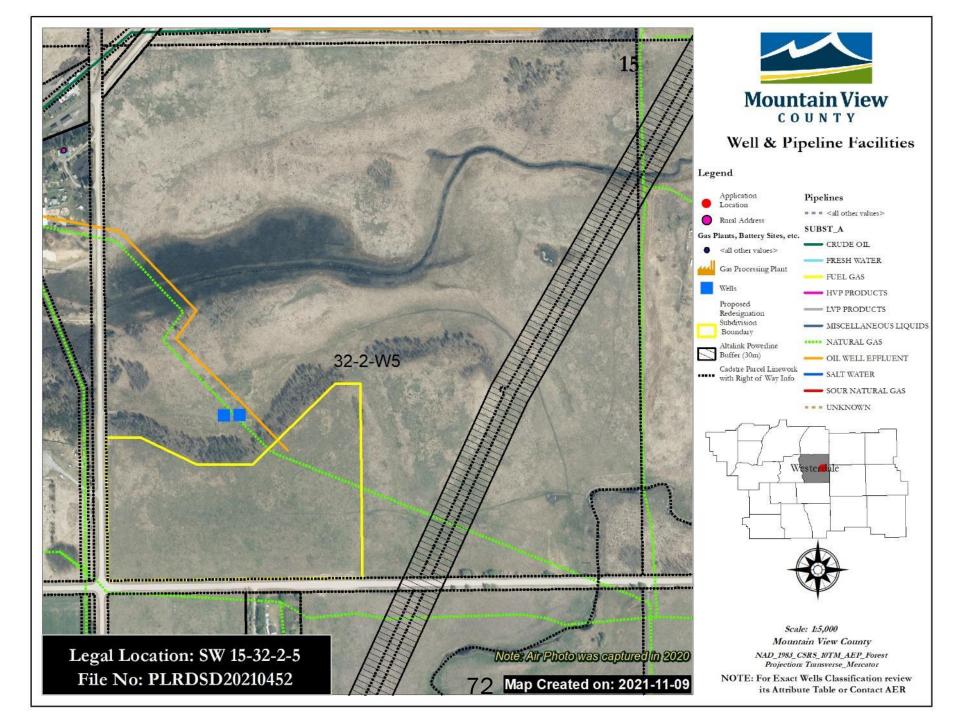

#### PROPOSAL:

The application proposes to create separate title for the western area consisting of 50.66 acres for Agricultural (2) District purposes. As indicated by the applicants the proposal is to downsize their farming operation while retaining only the pastureland for their cattle. The proposal consists of a developed yard with accessory buildings related to the raising of livestock with pastureland area. The yard is serviced by means of water well and private sewage treatment system. Access is directly off Township Road 310, a chip sealed surface road in good condition.

Most of the proposal, including the developed yard area is located on top of a hill, at a higher elevation, overlooking at the Rosebud River, flowing in the southwest of the proposal. The Rosebud River is a Class D waterbody with no activity restrictions and the lands adjacent to it have been identified as a Level 4 ESA. Subject to approval, in accordance with County's Policy 6009-01, to protect the riparian areas within the proposal, an ecological enhancement project or a riparian health assessment will be required as a condition of subdivision approval.

The remainder of the quarter has been subdivided out by Alberta Transportation for a utility lot registered as Plan 1113057 – Road (By Expropriation). This parcel of 3.76 acres was required by AT for Highway 2 Widening for future construction purposes. Subject to approval the remainder area of 106.78 acres will continue to remain as an Agricultural District (A) parcel used as farmland.