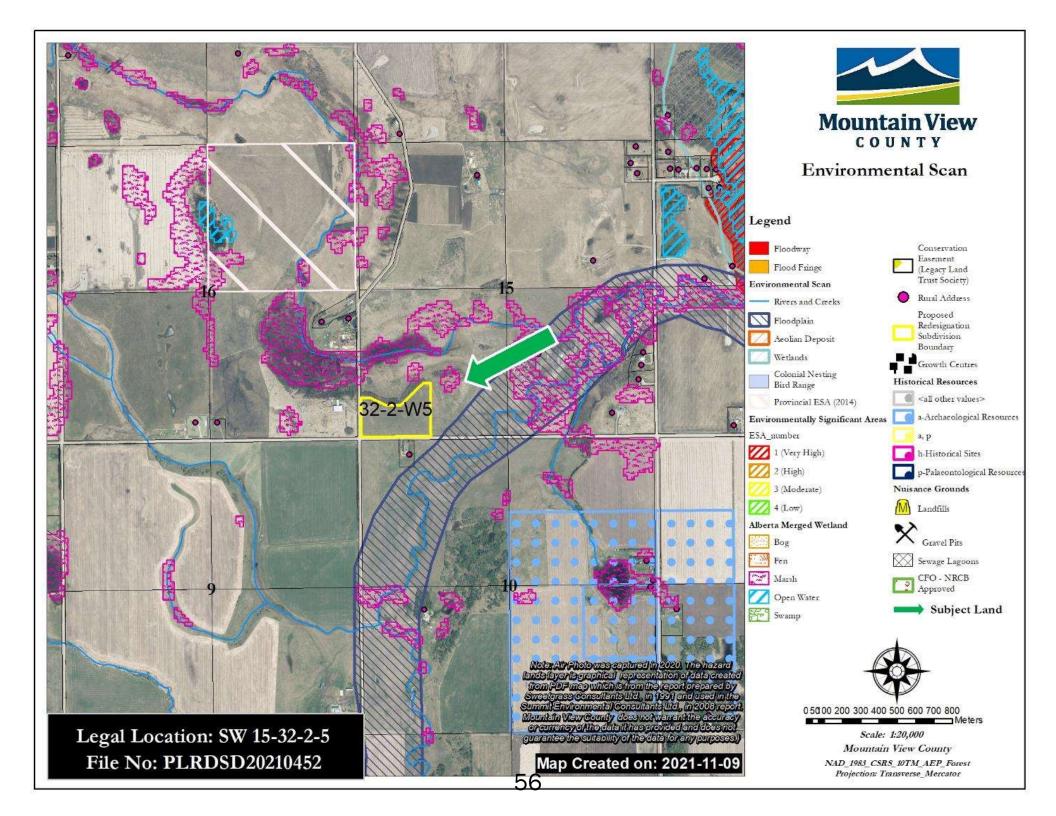

#### Physical and Natural Features

| Physical and Natural Features         |                                                                                                                                                                                                                                                                                                                                                                                                                                                                                                                                                                                                                                                           |
|---------------------------------------|-----------------------------------------------------------------------------------------------------------------------------------------------------------------------------------------------------------------------------------------------------------------------------------------------------------------------------------------------------------------------------------------------------------------------------------------------------------------------------------------------------------------------------------------------------------------------------------------------------------------------------------------------------------|
| Waterbodies and wetlands on property  | In accordance with Policy 6012, the Rosebud River is a Class D waterbody with no activity restrictions, This river flows in the southwest area of the proposal. Within this waterbody a marsh area was identified on the Alberta Merged Wetland mapping.                                                                                                                                                                                                                                                                                                                                                                                                  |
| Topographical constraints on property | The Rosebud River in the southwest of the subject property,<br>bisects the land with a valley type formation. This formation is<br>part of the proposal. The remainder area to the east is<br>predominantly flat. The proposal consisting of a developed yard<br>is located on top of this valley formation. No constraints with<br>topography.                                                                                                                                                                                                                                                                                                           |
| ESA areas and classifications         | The 2008 Summit Report and mapping identifies the Rosebud<br>River Valley as an ESA Level 4 of low significance as it exhibits<br>low habitat quality for common wildlife and native plant species.<br>In addition, on the subject quarter, specifically on LS (Legal<br>Subdivision) 12, Historical Resources classifies it as a, p<br>(archaeological, paleontological) potential, with an HRV 5, most<br>likely to the fact that in the vicinity a site has been identified as<br>"Scarlett's Outpost; Scarlett's Stopping House". The department<br>of Historical Resources, AEP, was circulated to provide<br>comments and no response was received. |
| Drainage and Soil Characteristics     | The property naturally drains in a south and southwest direction<br>towards the Rosebud River. Soils are described as limited<br>topsoil clay. The CLI for lands within the valley formation have a<br>Class of 3 & 5, the remainder land has a Class 1. The<br>AGRASID's Land Suitability Rating System in the area<br>surrounding the valley formation is 2H(10) described as valley<br>with floodplain – high relief. The remainder area, northeast for<br>this valley is described as undulating – high relief with a rating<br>of 3H(10).                                                                                                            |
| Potential for Flooding                | The areas adjacent to the river are identified as floodplain with                                                                                                                                                                                                                                                                                                                                                                                                                                                                                                                                                                                         |

Most of the proposal, including the developed yard area is located on top of a hill, at a higher elevation, overlooking at the Rosebud River, flowing in the southwest of the proposal. The Rosebud River is a Class D waterbody with no activity restrictions and the lands adjacent to it have been identified as a Level 4 ESA. Subject to approval, in accordance with County's Policy 6009-01, to protect the riparian areas within the proposal, an ecological enhancement project or a riparian health assessment will be required as a condition of subdivision approval.