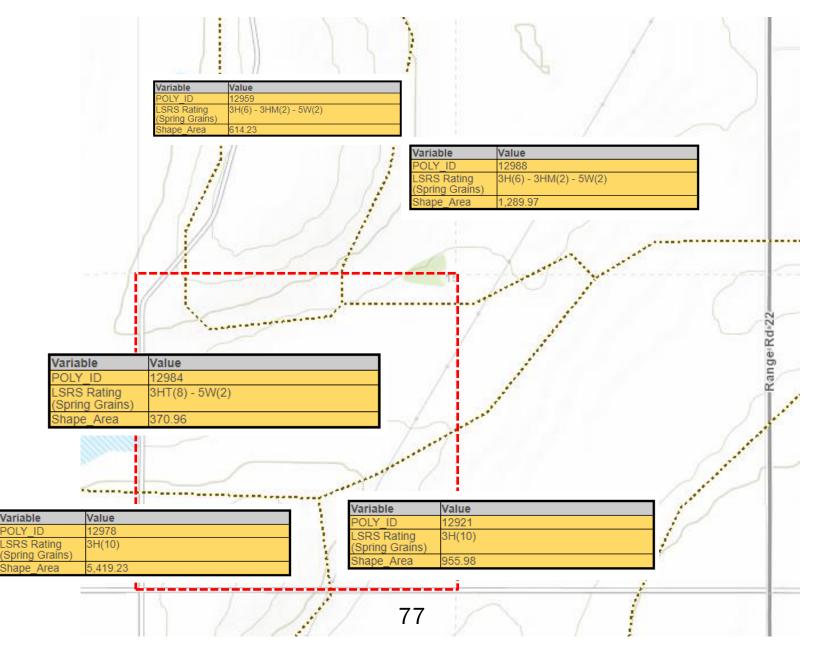

#### Physical and Natural Features

| Physical and Natural Features         |                                                                                                                                                                                                                                                                                                                                                                                                                                                                                                                                                                                                                                                           |
|---------------------------------------|-----------------------------------------------------------------------------------------------------------------------------------------------------------------------------------------------------------------------------------------------------------------------------------------------------------------------------------------------------------------------------------------------------------------------------------------------------------------------------------------------------------------------------------------------------------------------------------------------------------------------------------------------------------|
| Waterbodies and wetlands on property  | In accordance with Policy 6012, the Rosebud River is a Class D waterbody with no activity restrictions, This river flows in the southwest area of the proposal. Within this waterbody a marsh area was identified on the Alberta Merged Wetland mapping.                                                                                                                                                                                                                                                                                                                                                                                                  |
| Topographical constraints on property | The Rosebud River in the southwest of the subject property,<br>bisects the land with a valley type formation. This formation is<br>part of the proposal. The remainder area to the east is<br>predominantly flat. The proposal consisting of a developed yard<br>is located on top of this valley formation. No constraints with<br>topography.                                                                                                                                                                                                                                                                                                           |
| ESA areas and classifications         | The 2008 Summit Report and mapping identifies the Rosebud<br>River Valley as an ESA Level 4 of low significance as it exhibits<br>low habitat quality for common wildlife and native plant species.<br>In addition, on the subject quarter, specifically on LS (Legal<br>Subdivision) 12, Historical Resources classifies it as a, p<br>(archaeological, paleontological) potential, with an HRV 5, most<br>likely to the fact that in the vicinity a site has been identified as<br>"Scarlett's Outpost; Scarlett's Stopping House". The department<br>of Historical Resources, AEP, was circulated to provide<br>comments and no response was received. |
| Drainage and Soil Characteristics     | The property naturally drains in a south and southwest direction<br>towards the Rosebud River. Soils are described as limited<br>topsoil clay. The CLI for lands within the valley formation have a<br>Class of 3 & 5, the remainder land has a Class 1. The<br>AGRASID's Land Suitability Rating System in the area<br>surrounding the valley formation is 2H(10) described as valley<br>with floodplain – high relief. The remainder area, northeast for<br>this valley is described as undulating – high relief with a rating<br>of 3H(10).                                                                                                            |
| Potential for Flooding                | The areas adjacent to the river are identified as floodplain with                                                                                                                                                                                                                                                                                                                                                                                                                                                                                                                                                                                         |

The properties located on east side of the river valley are predominantly agricultural for farming with an Agricultural District (A) land use zoning. Also a multi-lot residential development is southwest from the subject property. Soils in the area also follow the characteristics of the land and as such the valley formation have a CLI Class of 3 & 5, and the east side of the valley Class 1. The AGRASID's Land Suitability Rating System in the area surrounding the valley formation is 2H(10) and the remainder area has a rating of 3H(10).