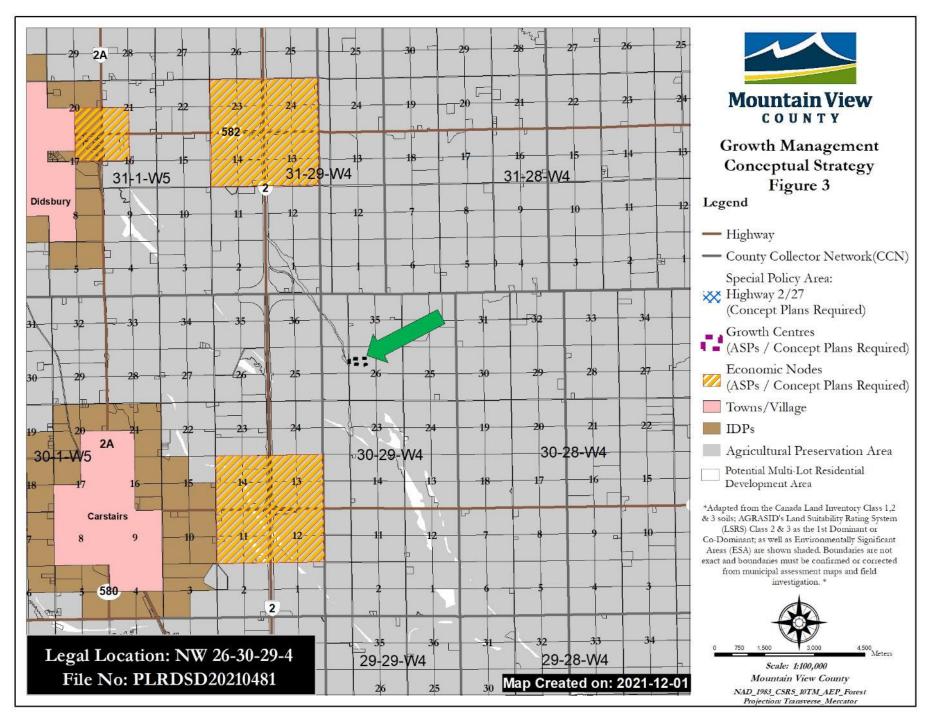

#### Municipal Development Plan Bylaw No. 20/20

The subject property and vicinity are in the Agricultural Preservation Area as identified in Figure 3: Growth Management Conceptual Strategy, as attached. The proposal for the consideration of first parcel out for agricultural purposes have been reviewed against the following policies:

#### DISCUSSION:

The application proposes to redesignate the western area in NW 35-30-1-5 of approximately fifty point six six (50.66) acres to Agricultural (2) District (A(2)) in order to create a separate title, first parcel out. The application meets the policies of the Municipal Development Plan and the regulations of the Land Use Bylaw.