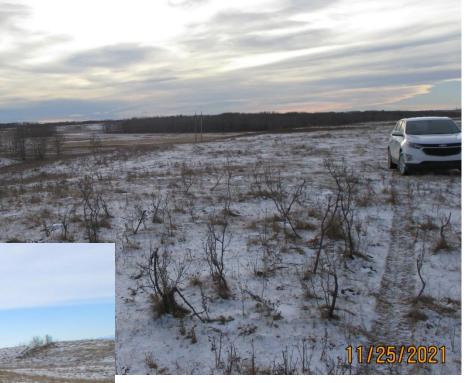

ptable for above application <ul> <li>Not acceptable for above application</li> </ul> Comments: |                |                          |

## PLRDSD20210452 Bylaw No. LU 03/22

Tracey Connatty Planner March 9, 2022

APPLICANT: FRIESEN, Barbara & CHARLTON, Kevin
LANDOWNER: PEDERSEN, AKSEL & Henny
LEGAL: SW 15-32-2-W5M
DIVISION: 7
ACRES: 20.28 ac.

PROPOSED REDESIGNATION: To Redesignate from: Agricultural District "A" to Agricultural (2) District "A(2)" one (1), twenty point two eight (20.28) +/- acre parcel within an existing 159.58 acre parcel.





























Scale: 1:5,000 Mountain View County NAD\_1983\_CSRS\_10TM\_AEP\_Forest Projection: Transverse\_Mercator





## **AGRASID's LSRS**







PLRDSD20210452















### Northeast corner of proposal





























# Administrative Position

The Planning and Development Department supports Approval for PLRDSD20210452, within the SW 15-32-2 W5M for the following reasons:

- 1. The proposed first parcel out complies with MDP policies and LUB regulations.
- 2. No objections or concerns were received during the referral process.

85

3. The land is suitable for the proposed use and legal and physical access has been established.





## **Request for Decision**

1408 Twp. Rd. 320 / Postal Bag 100, Didsbury, AB Canada TOM OWO T 403.335.3311 F 403.335.9207 Toll Free 1.877.264.9754 www.mountainviewcounty.com

| SUBJECT:       | Bylaw No.LU 04/22                 |
|----------------|-----------------------------------|
| SUBMISSION TO: | Council Meeting                   |
| MEETING DATE:  | Mar