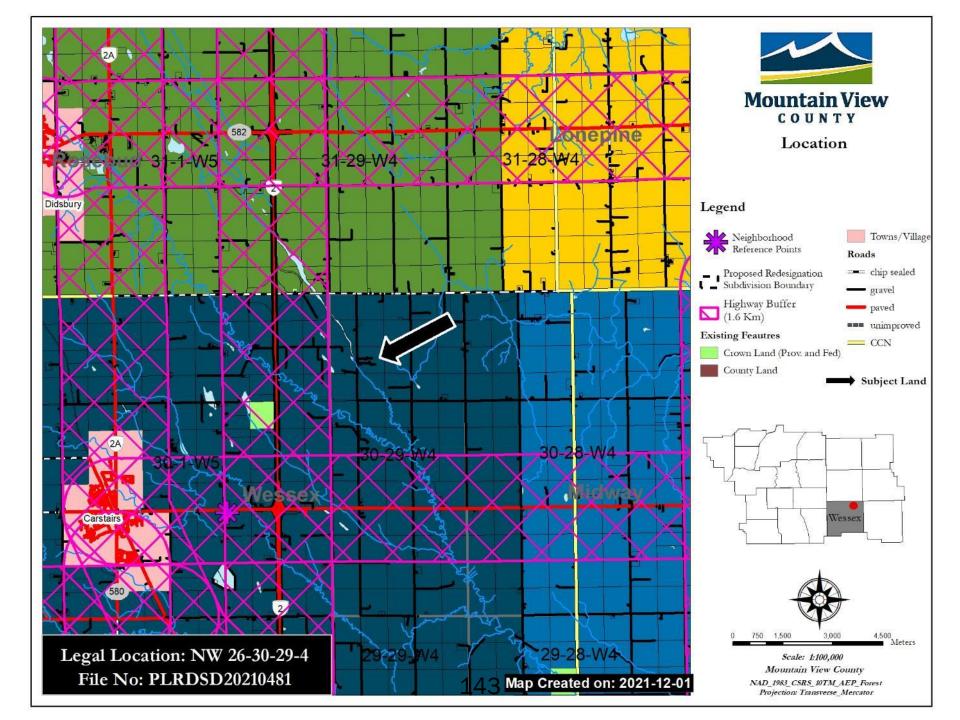

#### BACKGROUND:

The subject property is located in the rural community of Wessex, approximately 4 miles southeast from the Town of Didsbury, at the southeast intersection between Township Road 310 and Range Road 12. This area of the County is bisected by the Rosebud River and the Highway 2 corridor. The Rosebud River in this area creates a valley formation providing the area with distinct topography and characteristics. The lands adjacent to the river (riparian area) are low and identified by the County as Level 4 (Low Significance) Environmentally Significant Area, and exhibit the following characteristics: