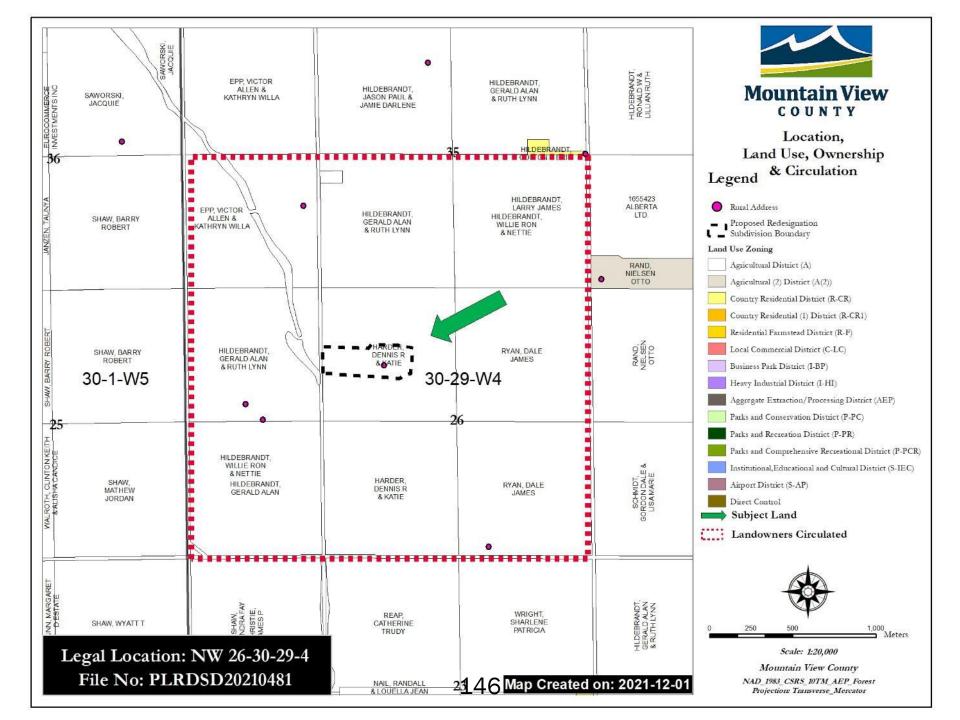

### **Request for Decision**

1408 Twp. Rd. 320 / Postal Bag 100, Didsbury, AB Canada TOM 0W0 T 403.335.3311 F 403.335.9207 Toll Free 1.877.264.9754 www.mountainviewcounty.com

SUBJECT:Bylaw No. LU 02/22SUBMISSION TO:Council MeetingMEETING DATE:March 09, 2022DEPARTMENT:Planning and Development ServicesFILE NO.:PLRDSD20210479LEGAL:NW 35-30-1-5

#### BACKGROUND / PROPOSAL:

Council is being asked to consider second and third readings of Bylaw No. LU 02/22 which proposes to amend Bylaw No. 21/21, being the Land Use Bylaw (LUB), by redesignating an approximate fifty point six six (50.66) acres within NW 35-30-1-5 from Agricultural District (A) to Agricultural (2) District (A(2)).

#### Land Use and Development

| Predominant Land Use on property            | The subject property holds an Agricultural District (A) land use                                                                                                                    |
|---------------------------------------------|-------------------------------------------------------------------------------------------------------------------------------------------------------------------------------------|
|                                             | zoning.                                                                                                                                                                             |
| Predominant development on property         | The area subject to this redesignation application consist of a                                                                                                                     |
|                                             | developed yard for the farmstead and pastureland. The                                                                                                                               |
|                                             | remainder of the quarter is undeveloped and used as farmland.                                                                                                                       |
| Oil and gas facilities on property/adjacent | Foothills Natural Gas service lines to existing dwelling on the                                                                                                                     |
|                                             | property. Operating sour natural gas and operating fuel gas                                                                                                                         |
|                                             | (pipeline and well) are located on the parcel to the south of the                                                                                                                   |
|                                             | subject quarter.                                                                                                                                                                    |
|                                             |                                                                                                                                                                                     |
|                                             | The application was circulated to AER as the proposal (dwelling)                                                                                                                    |
|                                             | is located approximately 930.0 m from the adjacent sour natural                                                                                                                     |
|                                             | gas line. No response was received from AER regarding this                                                                                                                          |
|                                             | proposal.                                                                                                                                                                           |
| Surrounding land uses                       | Surrounding land uses are predominantly Agricultural District (A)                                                                                                                   |
|                                             | parcels, with the exception of a residential parcel located                                                                                                                         |
|                                             | northwest from this subject quarter and a multi-lot residential                                                                                                                     |
|                                             | development southwest from the subject property.                                                                                                                                    |
| Proximity to utilities                      | Utilities exist on site as the proposal is developed and serviced                                                                                                                   |
| -                                           | by means of water well and private sewage system. Foothills is                                                                                                                      |
|                                             | the gas provider in the area.                                                                                                                                                       |
| Proximity to utilities                      | development southwest from the subject property.<br>Utilities exist on site as the proposal is developed and service<br>by means of water well and private sewage system. Foothills |

The properties located on east side of the river valley are predominantly agricultural for farming with an Agricultural District (A) land use zoning. Also a multi-lot residential development is southwest from the subject property. Soils in the area also follow the characteristics of the land and as such the valley formation have a CLI Class of 3 & 5, and the east side of the valley Class 1. The AGRASID's Land Suitability Rating System in the area surrounding the valley formation is 2H(10) and the remainder area has a rating of 3H(10).

Oil and gas activity within the subject property relates to Foothills natural gas lines. In addition, in the adjacent properties, south from the subject lands, there is sour natural gas and fuel gas lines. As required in the 2013-03 AER Bulletin, the sour natural gas pipeline is within 1.5 kilometers of existing development within the proposal, more specifically at 930.0 metres, and therefore the application was circulated to AER; however no response was received.