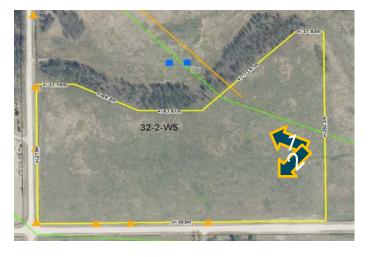

for above application <ul> <li>Not acceptable for above application</li> </ul> Comments: |                |                          |

## PLRDSD20210452 Bylaw No. LU 03/22

Tracey Connatty Planner March 9, 2022

APPLICANT: FRIESEN, Barbara & CHARLTON, Kevin
LANDOWNER: PEDERSEN, AKSEL & Henny
LEGAL: SW 15-32-2-W5M
DIVISION: 7
ACRES: 20.28 ac.

PROPOSED REDESIGNATION: To Redesignate from: Agricultural District "A" to Agricultural (2) District "A(2)" one (1), twenty point two eight (20.28) +/- acre parcel within an existing 159.58 acre parcel.





























Scale: 1:5,000 Mountain View County NAD\_1983\_CSRS\_10TM\_AEP\_Forest Projection: Transverse\_Mercator





## **AGRASID's LSRS**







PLRDSD20210452















### Northeast corner of proposal





























# Administrative Position

The Planning and Development Department supports Approval for PLRDSD20210452, within the SW 15-32-2 W5M for the following reasons:

- 1. The proposed first parcel out complies with MDP policies and LUB regulations.
- 2. No objections or concerns were received during the referral process.

85

3. The land is suitable for the proposed use and legal and physical access has been established.





## **Request for Decision**

1408 Twp. Rd. 320 / Postal Bag 100, Didsbury, AB Canada TOM OWO T 403.335.3311 F 403.335.9207 Toll Free 1.877.264.9754 www.mountainviewcounty.com

| SUBJECT:       | Bylaw No.LU 04/22                 |
|----------------|-----------------------------------|
| SUBMISSION TO: | Council Meeting                   |
| MEETING DATE:  | March 09,