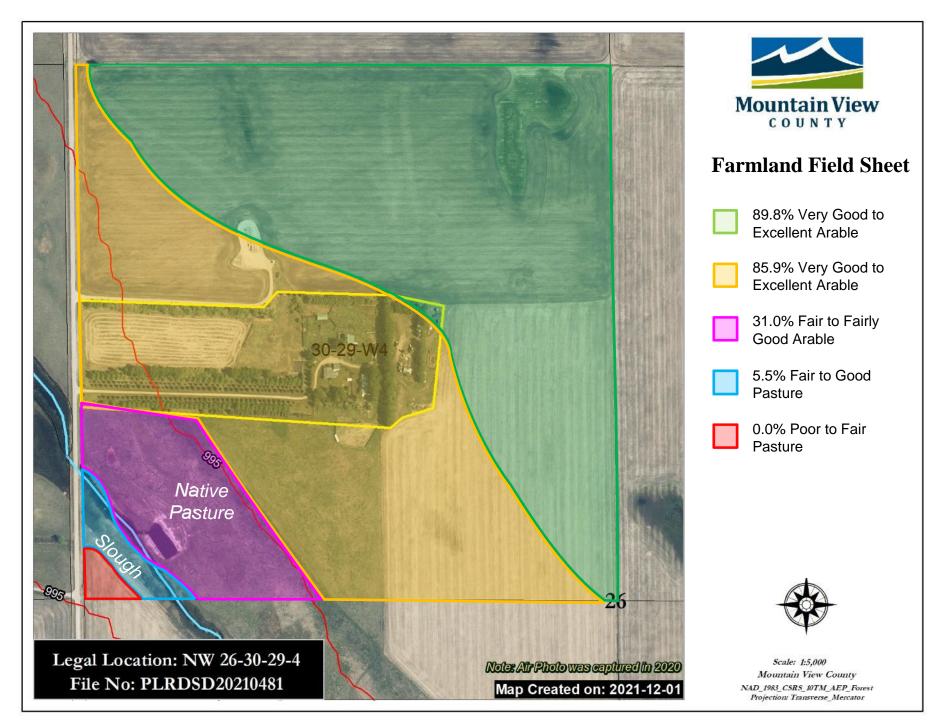

#### Physical and Natural Features

| Physical and Natural Features         |                                                                                                                                                                                                                                                                                                                                                                                                                                                                                                                                                                                                                                                           |
|---------------------------------------|-----------------------------------------------------------------------------------------------------------------------------------------------------------------------------------------------------------------------------------------------------------------------------------------------------------------------------------------------------------------------------------------------------------------------------------------------------------------------------------------------------------------------------------------------------------------------------------------------------------------------------------------------------------|
| Waterbodies and wetlands on property  | In accordance with Policy 6012, the Rosebud River is a Class D waterbody with no activity restrictions, This river flows in the southwest area of the proposal. Within this waterbody a marsh area was identified on the Alberta Merged Wetland mapping.                                                                                                                                                                                                                                                                                                                                                                                                  |
| Topographical constraints on property | The Rosebud River in the southwest of the subject property,<br>bisects the land with a valley type formation. This formation is<br>part of the proposal. The remainder area to the east is<br>predominantly flat. The proposal consisting of a developed yard<br>is located on top of this valley formation. No constraints with<br>topography.                                                                                                                                                                                                                                                                                                           |
| ESA areas and classifications         | The 2008 Summit Report and mapping identifies the Rosebud<br>River Valley as an ESA Level 4 of low significance as it exhibits<br>low habitat quality for common wildlife and native plant species.<br>In addition, on the subject quarter, specifically on LS (Legal<br>Subdivision) 12, Historical Resources classifies it as a, p<br>(archaeological, paleontological) potential, with an HRV 5, most<br>likely to the fact that in the vicinity a site has been identified as<br>"Scarlett's Outpost; Scarlett's Stopping House". The department<br>of Historical Resources, AEP, was circulated to provide<br>comments and no response was received. |
| Drainage and Soil Characteristics     | The property naturally drains in a south and southwest direction<br>towards the Rosebud River. Soils are described as limited<br>topsoil clay. The CLI for lands within the valley formation have a<br>Class of 3 & 5, the remainder land has a Class 1. The<br>AGRASID's Land Suitability Rating System in the area<br>surrounding the valley formation is 2H(10) described as valley<br>with floodplain – high relief. The remainder area, northeast for<br>this valley is described as undulating – high relief with a rating<br>of 3H(10).                                                                                                            |
| Potential for Flooding                | The areas adjacent to the river are identified as floodplain with                                                                                                                                                                                                                                                                                                                                                                                                                                                                                                                                                                                         |

#### PROPOSAL:

The application proposes to create separate title for the western area consisting of 50.66 acres for Agricultural (2) District purposes. As indicated by the applicants the proposal is to downsize their farming operation while retaining only the pastureland for their cattle. The proposal consists of a developed yard with accessory buildings related to the raising of livestock with pastureland area. The yard is serviced by means of water well and private sewage treatment system. Access is directly off Township Road 310, a chip sealed surface road in good condition.