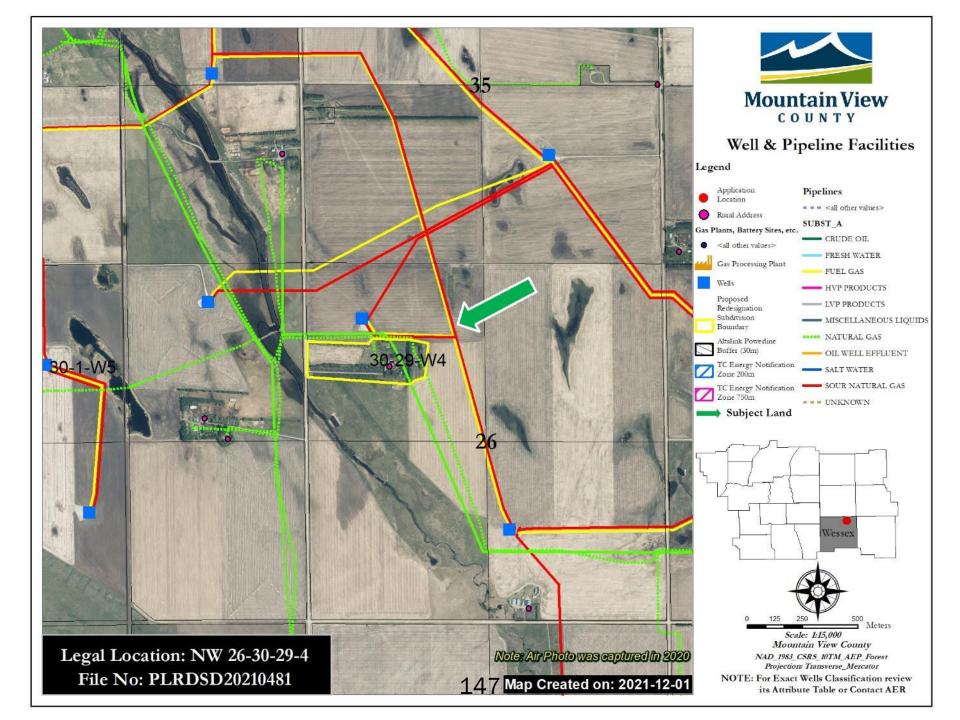

#### Land Use and Development

| Predominant Land Use on property            | The subject property holds an Agricultural District (A) land use                                                                                                                    |
|---------------------------------------------|-------------------------------------------------------------------------------------------------------------------------------------------------------------------------------------|
|                                             | zoning.                                                                                                                                                                             |
| Predominant development on property         | The area subject to this redesignation application consist of a                                                                                                                     |
|                                             | developed yard for the farmstead and pastureland. The                                                                                                                               |
|                                             | remainder of the quarter is undeveloped and used as farmland.                                                                                                                       |
| Oil and gas facilities on property/adjacent | Foothills Natural Gas service lines to existing dwelling on the                                                                                                                     |
|                                             | property. Operating sour natural gas and operating fuel gas                                                                                                                         |
|                                             | (pipeline and well) are located on the parcel to the south of the                                                                                                                   |
|                                             | subject quarter.                                                                                                                                                                    |
|                                             |                                                                                                                                                                                     |
|                                             | The application was circulated to AER as the proposal (dwelling)                                                                                                                    |
|                                             | is located approximately 930.0 m from the adjacent sour natural                                                                                                                     |
|                                             | gas line. No response was received from AER regarding this                                                                                                                          |
|                                             | proposal.                                                                                                                                                                           |
| Surrounding land uses                       | Surrounding land uses are predominantly Agricultural District (A)                                                                                                                   |
|                                             | parcels, with the exception of a residential parcel located                                                                                                                         |
|                                             | northwest from this subject quarter and a multi-lot residential                                                                                                                     |
|                                             | development southwest from the subject property.                                                                                                                                    |
| Proximity to utilities                      | Utilities exist on site as the proposal is developed and serviced                                                                                                                   |
| -                                           | by means of water well and private sewage system. Foothills is                                                                                                                      |
|                                             | the gas provider in the area.                                                                                                                                                       |
| Proximity to utilities                      | development southwest from the subject property.<br>Utilities exist on site as the proposal is developed and service<br>by means of water well and private sewage system. Foothills |

Oil and gas activity within the subject property relates to Foothills natural gas lines. In addition, in the adjacent properties, south from the subject lands, there is sour natural gas and fuel gas lines. As required in the 2013-03 AER Bulletin, the sour natural gas pipeline is within 1.5 kilometers of existing development within the proposal, more specifically at 930.0 metres, and therefore the application was circulated to AER; however no response was received.