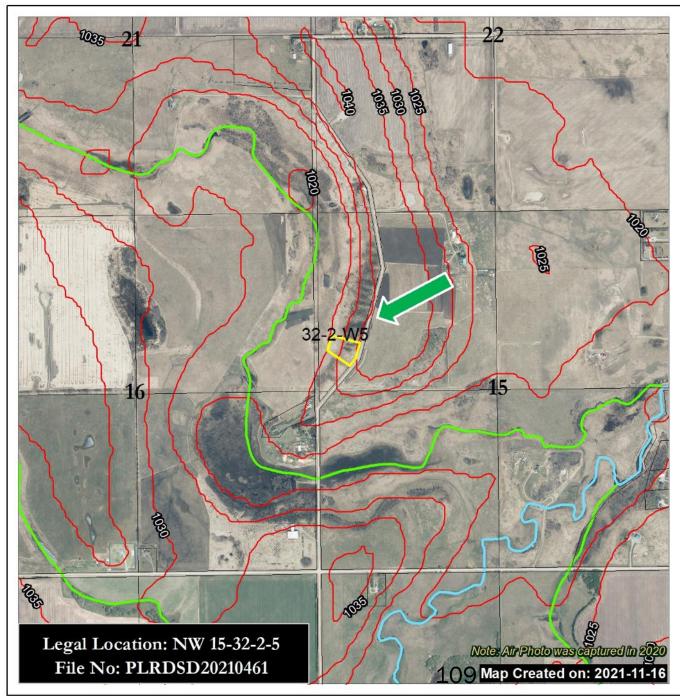

#### Physical and Natural Features

| Physical and Natural Features         |                                                                                                                                                                                                                                                                                                                                                                                                                                                                                                                                                                                                                                                           |
|---------------------------------------|-----------------------------------------------------------------------------------------------------------------------------------------------------------------------------------------------------------------------------------------------------------------------------------------------------------------------------------------------------------------------------------------------------------------------------------------------------------------------------------------------------------------------------------------------------------------------------------------------------------------------------------------------------------|
| Waterbodies and wetlands on property  | In accordance with Policy 6012, the Rosebud River is a Class D waterbody with no activity restrictions, This river flows in the southwest area of the proposal. Within this waterbody a marsh area was identified on the Alberta Merged Wetland mapping.                                                                                                                                                                                                                                                                                                                                                                                                  |
| Topographical constraints on property | The Rosebud River in the southwest of the subject property,<br>bisects the land with a valley type formation. This formation is<br>part of the proposal. The remainder area to the east is<br>predominantly flat. The proposal consisting of a developed yard<br>is located on top of this valley formation. No constraints with<br>topography.                                                                                                                                                                                                                                                                                                           |
| ESA areas and classifications         | The 2008 Summit Report and mapping identifies the Rosebud<br>River Valley as an ESA Level 4 of low significance as it exhibits<br>low habitat quality for common wildlife and native plant species.<br>In addition, on the subject quarter, specifically on LS (Legal<br>Subdivision) 12, Historical Resources classifies it as a, p<br>(archaeological, paleontological) potential, with an HRV 5, most<br>likely to the fact that in the vicinity a site has been identified as<br>"Scarlett's Outpost; Scarlett's Stopping House". The department<br>of Historical Resources, AEP, was circulated to provide<br>comments and no response was received. |
| Drainage and Soil Characteristics     | The property naturally drains in a south and southwest direction<br>towards the Rosebud River. Soils are described as limited<br>topsoil clay. The CLI for lands within the valley formation have a<br>Class of 3 & 5, the remainder land has a Class 1. The<br>AGRASID's Land Suitability Rating System in the area<br>surrounding the valley formation is 2H(10) described as valley<br>with floodplain – high relief. The remainder area, northeast for<br>this valley is described as undulating – high relief with a rating<br>of 3H(10).                                                                                                            |
| Potential for Flooding                | The areas adjacent to the river are identified as floodplain with                                                                                                                                                                                                                                                                                                                                                                                                                                                                                                                                                                                         |

5 1 - RFD Bylaw No LU 02 22 PH (ID 565931)

| potential for flooding. There is development within the proposal located on top of the banks of the river, away from the river. |
|---------------------------------------------------------------------------------------------------------------------------------|
| There is no historical records of this yard having issues with flooding.                                                        |

Most of the proposal, including the developed yard area is located on top of a hill, at a higher elevation, overlooking at the Rosebud River, flowing in the southwest of the proposal. The Rosebud River is a Class D waterbody with no activity restrictions and the lands adjacent to it have been identified as a Level 4 ESA. Subject to approval, in accordance with County's Policy 6009-01, to protect the riparian areas within the proposal, an ecological enhancement project or a riparian health assessment will be required as a condition of subdivision approval.

There are no historical records or evidence for risk of flooding. The Historical Aerial Photographs, as attached, demonstrates that the proposed area has always been farmed differently and keep separate from the remainder.