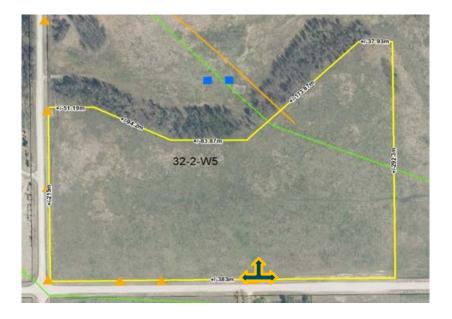

|
| OVERALL                 | Acceptable for above application <ul> <li>Not acceptable for above application</li> </ul> Comments: |                |                          |

## PLRDSD20210452 Bylaw No. LU 03/22

Tracey Connatty Planner March 9, 2022

APPLICANT: FRIESEN, Barbara & CHARLTON, Kevin
LANDOWNER: PEDERSEN, AKSEL & Henny
LEGAL: SW 15-32-2-W5M
DIVISION: 7
ACRES: 20.28 ac.

PROPOSED REDESIGNATION: To Redesignate from: Agricultural District "A" to Agricultural (2) District "A(2)" one (1), twenty point two eight (20.28) +/- acre parcel within an existing 159.58 acre parcel.





























Scale: 1:5,000 Mountain View County NAD\_1983\_CSRS\_10TM\_AEP\_Forest Projection: Transverse\_Mercator





## **AGRASID's LSRS**







PLRDSD20210452















### Northeast corner of proposal





























# Administrative Position

The Planning and Development Department supports Approval for PLRDSD20210452, within the SW 15-32-2 W5M for the following reasons:

- 1. The proposed first parcel out complies with MDP policies and LUB regulations.
- 2. No objections or concerns were received during the referral process.

85

3. The land is suitable for the proposed use and legal and physical access has been established.





## **Request for Decision**

1408 Twp. Rd. 320 / Postal Bag 100, Didsbury, AB Canada TOM OWO T 403.335.3311 F 403.335.9207 Toll Free 1.877.264.9754 www.mountainviewcounty.com

| SUBJECT:       | Bylaw No.LU 04/22                 |
|----------------|-----------------------------------|
| SUBMISSION TO: |