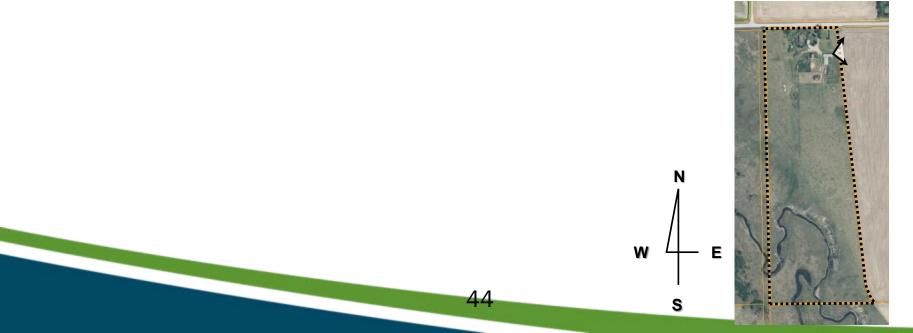

## **Proposal and Quarter Section**

#### PROPOSAL:

The application proposes to create separate title for the western area consisting of 50.66 acres for Agricultural (2) District purposes. As indicated by the applicants the proposal is to downsize their farming operation while retaining only the pastureland for their cattle. The proposal consists of a developed yard with accessory buildings related to the raising of livestock with pastureland area. The yard is serviced by means of water well and private sewage treatment system. Access is directly off Township Road 310, a chip sealed surface road in good condition.

The remainder of the quarter has been subdivided out by Alberta Transportation for a utility lot registered as Plan 1113057 – Road (By Expropriation). This parcel of 3.76 acres was required by AT for Highway 2 Widening for future construction purposes. Subject to approval the remainder area of 106.78 acres will continue to remain as an Agricultural District (A) parcel used as farmland.