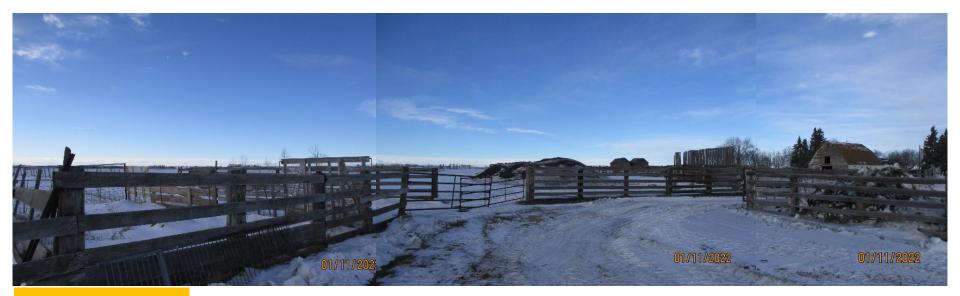

onditions and use of the land and shall require redesignation to the appropriate land use district and a concurrent subdivision application. Applications for subdivision of new agricultural parcels shall demonstrate the land being subdivided is being used for agricultural purposes to avoid future fragmentation. Agricultural parcel subdivisions that create more than two titles per quarter section may be considered within the Potential Multi-Lot Residential Development Area.

The proposed 50.66 acres is currently used as pastureland, separated from the remainder farmland.

## **Road and Access: Proposal**

Twp. Rd 310



## **Proposal: Existing Development**

4. Barn



3. Shop/Accessory Bldg.

## Proposal: Views



42

### **Corral Areas / Unload of livestock**



Ν

W

## Proposal: Views



### **Corral Areas**



## **Proposal and Quarter Section**





## **Proposal and Quarter Section**





# **Administrative Position**

The Planning and Development Department supports Approval for PLRDSD20210479, within the NW 35-30-1 W5M for the following reasons:

- 1. Compliant with the policies of the Municipal Development Plan.
- 2. Proposal is deemed suitable for the intended use as Agricultural (2) District, compliant with the regulations of the Land Use Bylaw.

- 3. There are no technical outstanding matters.
- 4. No letters of objection/concern were received.





### **Request for Decision**

1408 Twp. Rd. 320 / Postal Bag 100, Didsbury, AB Canada TOM 0W0 T 403.335.3311 F 403.335.9207 Toll Free 1.877.264.9754 www.mountainviewcounty.com

SUBJECT:Bylaw No.LU 03/22SUBMISSION TO: