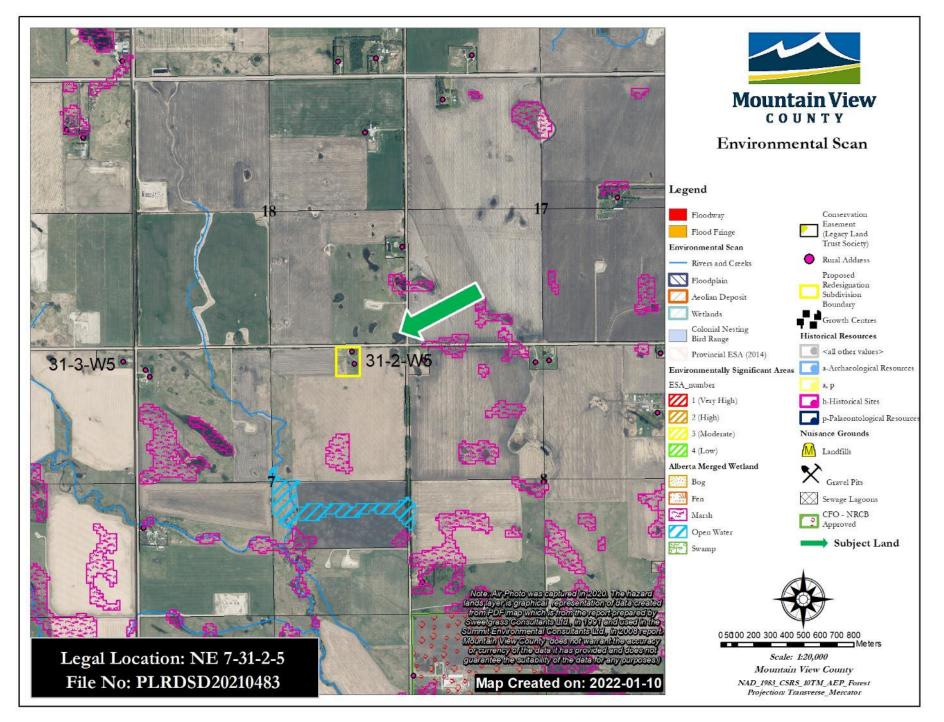

#### Physical and Natural Features

| Physical and Natural Features         |                                                                                                                                                                                                                                                                                                                                                                                                                                                                                                                                                                                                                                                           |
|---------------------------------------|-----------------------------------------------------------------------------------------------------------------------------------------------------------------------------------------------------------------------------------------------------------------------------------------------------------------------------------------------------------------------------------------------------------------------------------------------------------------------------------------------------------------------------------------------------------------------------------------------------------------------------------------------------------|
| Waterbodies and wetlands on property  | In accordance with Policy 6012, the Rosebud River is a Class D waterbody with no activity restrictions, This river flows in the southwest area of the proposal. Within this waterbody a marsh area was identified on the Alberta Merged Wetland mapping.                                                                                                                                                                                                                                                                                                                                                                                                  |
| Topographical constraints on property | The Rosebud River in the southwest of the subject property,<br>bisects the land with a valley type formation. This formation is<br>part of the proposal. The remainder area to the east is<br>predominantly flat. The proposal consisting of a developed yard<br>is located on top of this valley formation. No constraints with<br>topography.                                                                                                                                                                                                                                                                                                           |
| ESA areas and classifications         | The 2008 Summit Report and mapping identifies the Rosebud<br>River Valley as an ESA Level 4 of low significance as it exhibits<br>low habitat quality for common wildlife and native plant species.<br>In addition, on the subject quarter, specifically on LS (Legal<br>Subdivision) 12, Historical Resources classifies it as a, p<br>(archaeological, paleontological) potential, with an HRV 5, most<br>likely to the fact that in the vicinity a site has been identified as<br>"Scarlett's Outpost; Scarlett's Stopping House". The department<br>of Historical Resources, AEP, was circulated to provide<br>comments and no response was received. |
| Drainage and Soil Characteristics     | The property naturally drains in a south and southwest direction<br>towards the Rosebud River. Soils are described as limited<br>topsoil clay. The CLI for lands within the valley formation have a<br>Class of 3 & 5, the remainder land has a Class 1. The<br>AGRASID's Land Suitability Rating System in the area<br>surrounding the valley formation is 2H(10) described as valley<br>with floodplain – high relief. The remainder area, northeast for<br>this valley is described as undulating – high relief with a rating<br>of 3H(10).                                                                                                            |
| Potential for Flooding                | The areas adjacent to the river are identified as floodplain with                                                                                                                                                                                                                                                                                                                                                                                                                                                                                                                                                                                         |

- Low habitat quality for common wildlife and native plant species
- Are highly disturbed
- Includes Historical Resources area (Arrow 2008) unless capture by other criteria

Further the 2008 Summit Environmental Consultants ESA report and the Historical Resources data identifies the southern half of the proposed area (LSD 12) as an a, p (archaeological, paleontological) potential, with an HRV 5, most likely to the fact that in the vicinity a site has been identified as "Scarlett's Outpost; Scarlett's Stopping House". The Historical Resources Act mandates that when subject lands are identified as having an HRV of 5, Historical Resources Act approval must be obtained unless the Land Use Procedures Bulletin *Subdivision Historical Resources Act Compliance* identify that no approval is required: first parcel out; 80-acre split; boundary adjustment; or parcel consolidation. The proposal will be the first parcel out to be created as such no approval from Historical Resources Act is required. Nevertheless, the application was circulated to the department of Historical Resources, AEP, and no response was received.