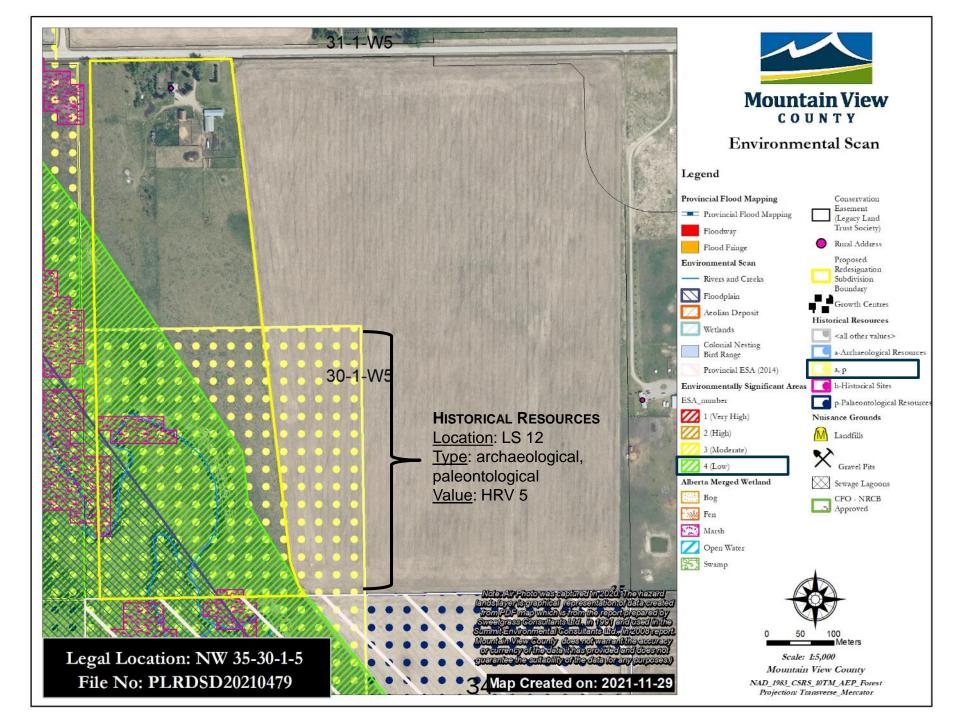

#### Physical and Natural Features

| Physical and Natural Features         |                                                                                                                                                                                                                                                                                                                                                                                                                                                                                                                                                                                                                                                           |
|---------------------------------------|-----------------------------------------------------------------------------------------------------------------------------------------------------------------------------------------------------------------------------------------------------------------------------------------------------------------------------------------------------------------------------------------------------------------------------------------------------------------------------------------------------------------------------------------------------------------------------------------------------------------------------------------------------------|
| Waterbodies and wetlands on property  | In accordance with Policy 6012, the Rosebud River is a Class D waterbody with no activity restrictions, This river flows in the southwest area of the proposal. Within this waterbody a marsh area was identified on the Alberta Merged Wetland mapping.                                                                                                                                                                                                                                                                                                                                                                                                  |
| Topographical constraints on property | The Rosebud River in the southwest of the subject property,<br>bisects the land with a valley type formation. This formation is<br>part of the proposal. The remainder area to the east is<br>predominantly flat. The proposal consisting of a developed yard<br>is located on top of this valley formation. No constraints with<br>topography.                                                                                                                                                                                                                                                                                                           |
| ESA areas and classifications         | The 2008 Summit Report and mapping identifies the Rosebud<br>River Valley as an ESA Level 4 of low significance as it exhibits<br>low habitat quality for common wildlife and native plant species.<br>In addition, on the subject quarter, specifically on LS (Legal<br>Subdivision) 12, Historical Resources classifies it as a, p<br>(archaeological, paleontological) potential, with an HRV 5, most<br>likely to the fact that in the vicinity a site has been identified as<br>"Scarlett's Outpost; Scarlett's Stopping House". The department<br>of Historical Resources, AEP, was circulated to provide<br>comments and no response was received. |
| Drainage and Soil Characteristics     | The property naturally drains in a south and southwest direction<br>towards the Rosebud River. Soils are described as limited<br>topsoil clay. The CLI for lands within the valley formation have a<br>Class of 3 & 5, the remainder land has a Class 1. The<br>AGRASID's Land Suitability Rating System in the area<br>surrounding the valley formation is 2H(10) described as valley<br>with floodplain – high relief. The remainder area, northeast for<br>this valley is described as undulating – high relief with a rating<br>of 3H(10).                                                                                                            |
| Potential for Flooding                | The areas adjacent to the river are identified as floodplain with                                                                                                                                                                                                                                                                                                                                                                                                                                                                                                                                                                                         |

- Low habitat quality for common wildlife and native plant species
- Are highly disturbed
- Includes Historical Resources area (Arrow 2008) unless capture by other criteria

Further the 2008 Summit Environmental Consultants ESA report and the Historical Resources data identifies the southern half of the proposed area (LSD 12) as an a, p (archaeological, paleontological) potential, with an HRV 5, most likely to the fact that in the vicinity a site has been identified as "Scarlett's Outpost; Scarlett's Stopping House". The Historical Resources Act mandates that when subject lands are identified as having an HRV of 5, Historical Resources Act approval must be obtained unless the Land Use Procedures Bulletin *Subdivision Historical Resources Act Compliance* identify that no approval is required: first parcel out; 80-acre split; boundary adjustment; or parcel consolidation. The proposal will be the first parcel out to be created as such no approval from Historical Resources Act is required. Nevertheless, the application was circulated to the department of Historical Resources, AEP, and no response was received.