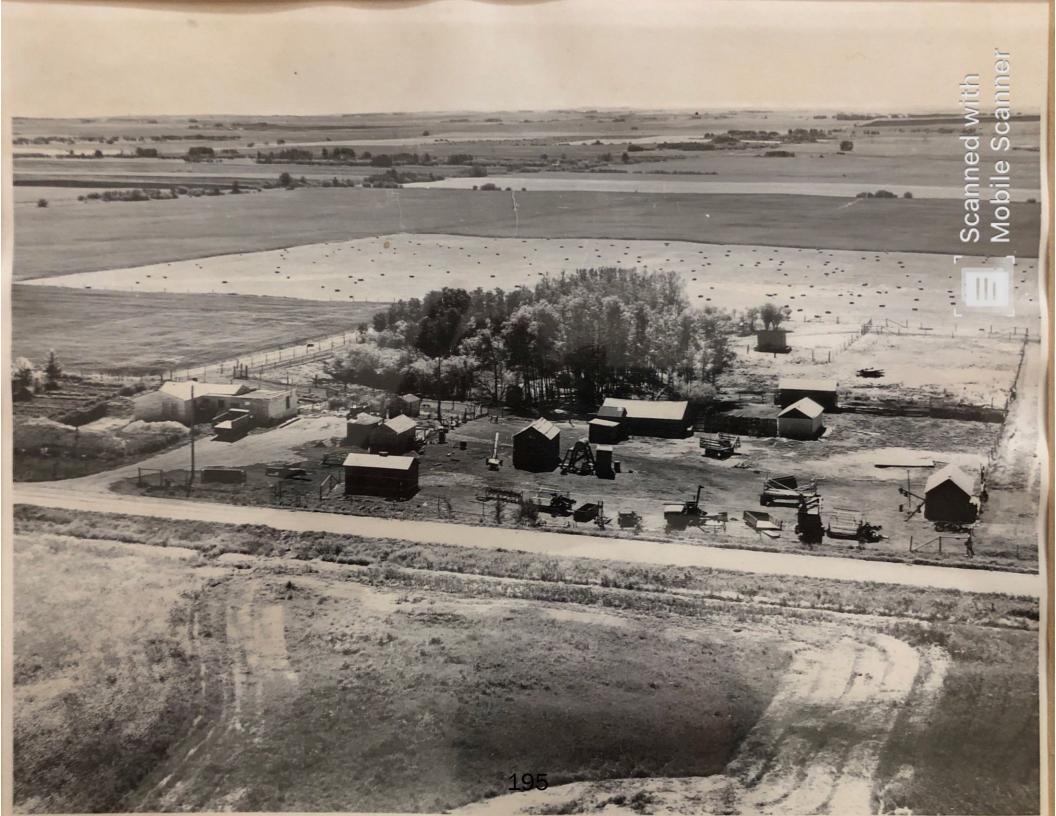

There are no historical records or evidence for risk of flooding. The Historical Aerial Photographs, as attached, demonstrates that the proposed area has always been farmed differently and keep separate from the remainder.

# Historical Aerial Photographs NW 35-30-1 W5M

## **Historical Aerial Photographs**