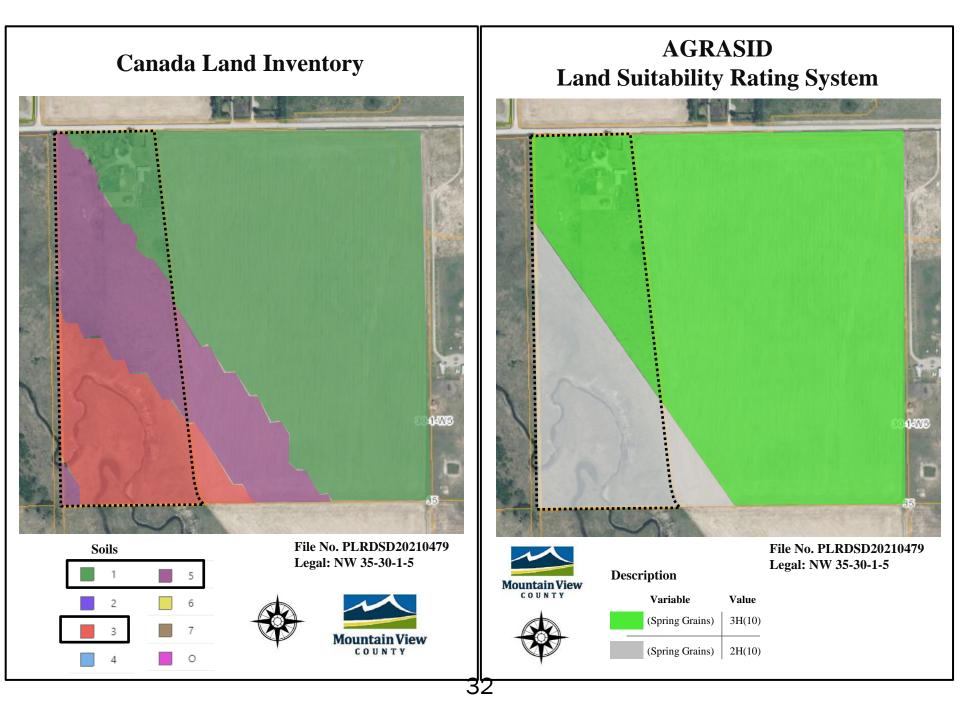

#### Physical and Natural Features

| Physical and Natural Features         |                                                                                                                                                                                                                                                                                                                                                                                                                                                                                                                                                                                                                                                           |
|---------------------------------------|-----------------------------------------------------------------------------------------------------------------------------------------------------------------------------------------------------------------------------------------------------------------------------------------------------------------------------------------------------------------------------------------------------------------------------------------------------------------------------------------------------------------------------------------------------------------------------------------------------------------------------------------------------------|
| Waterbodies and wetlands on property  | In accordance with Policy 6012, the Rosebud River is a Class D waterbody with no activity restrictions, This river flows in the southwest area of the proposal. Within this waterbody a marsh area was identified on the Alberta Merged Wetland mapping.                                                                                                                                                                                                                                                                                                                                                                                                  |
| Topographical constraints on property | The Rosebud River in the southwest of the subject property,<br>bisects the land with a valley type formation. This formation is<br>part of the proposal. The remainder area to the east is<br>predominantly flat. The proposal consisting of a developed yard<br>is located on top of this valley formation. No constraints with<br>topography.                                                                                                                                                                                                                                                                                                           |
| ESA areas and classifications         | The 2008 Summit Report and mapping identifies the Rosebud<br>River Valley as an ESA Level 4 of low significance as it exhibits<br>low habitat quality for common wildlife and native plant species.<br>In addition, on the subject quarter, specifically on LS (Legal<br>Subdivision) 12, Historical Resources classifies it as a, p<br>(archaeological, paleontological) potential, with an HRV 5, most<br>likely to the fact that in the vicinity a site has been identified as<br>"Scarlett's Outpost; Scarlett's Stopping House". The department<br>of Historical Resources, AEP, was circulated to provide<br>comments and no response was received. |
| Drainage and Soil Characteristics     | The property naturally drains in a south and southwest direction<br>towards the Rosebud River. Soils are described as limited<br>topsoil clay. The CLI for lands within the valley formation have a<br>Class of 3 & 5, the remainder land has a Class 1. The<br>AGRASID's Land Suitability Rating System in the area<br>surrounding the valley formation is 2H(10) described as valley<br>with floodplain – high relief. The remainder area, northeast for<br>this valley is described as undulating – high relief with a rating<br>of 3H(10).                                                                                                            |
| Potential for Flooding                | The areas adjacent to the river are identified as floodplain with                                                                                                                                                                                                                                                                                                                                                                                                                                                                                                                                                                                         |

The properties located on east side of the river valley are predominantly agricultural for farming with an Agricultural District (A) land use zoning. Also a multi-lot residential development is southwest from the subject property. Soils in the area also follow the characteristics of the land and as such the valley formation have a CLI Class of 3 & 5, and the east side of the valley Class 1. The AGRASID's Land Suitability Rating System in the area surrounding the valley formation is 2H(10) and the remainder area has a rating of 3H(10).