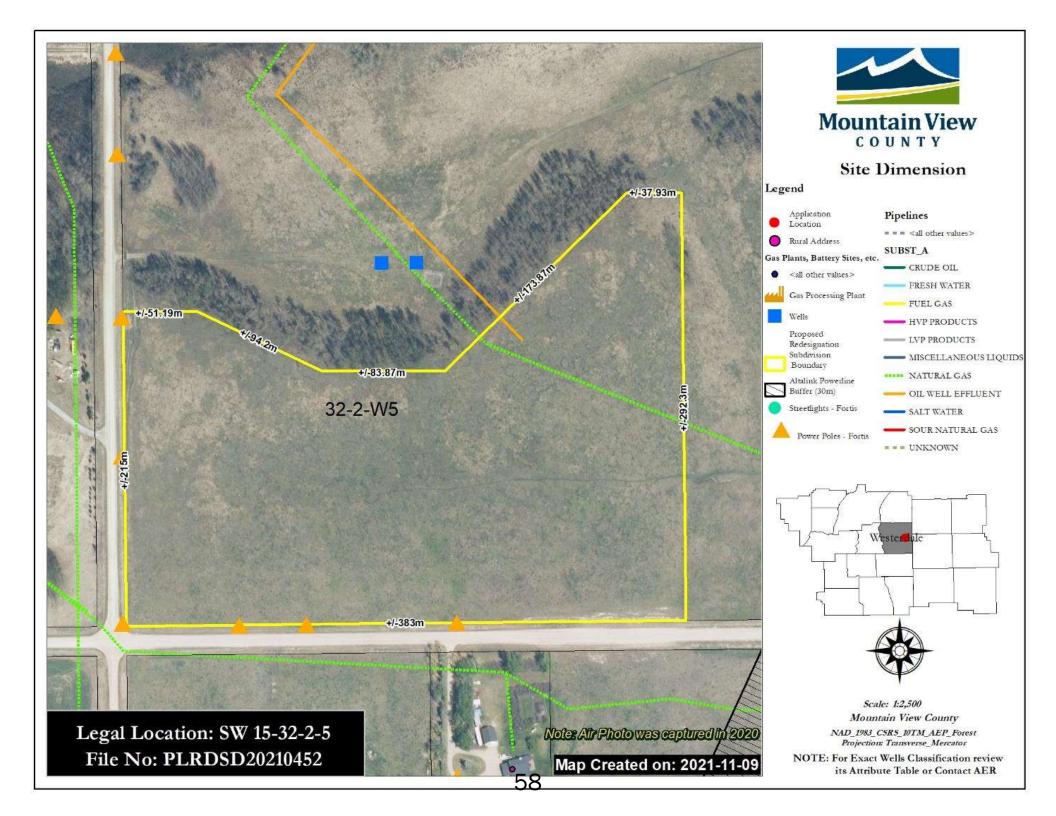

### **PROPOSED REDESIGNATION:**

To Redesignate from Agricultural District (A) Agricultural (2) District (A(2)) an approximately fifty point six six (50.66) acres within an existing 157.44 acre parcel.

26

# Proposal: Agricultural (2) District