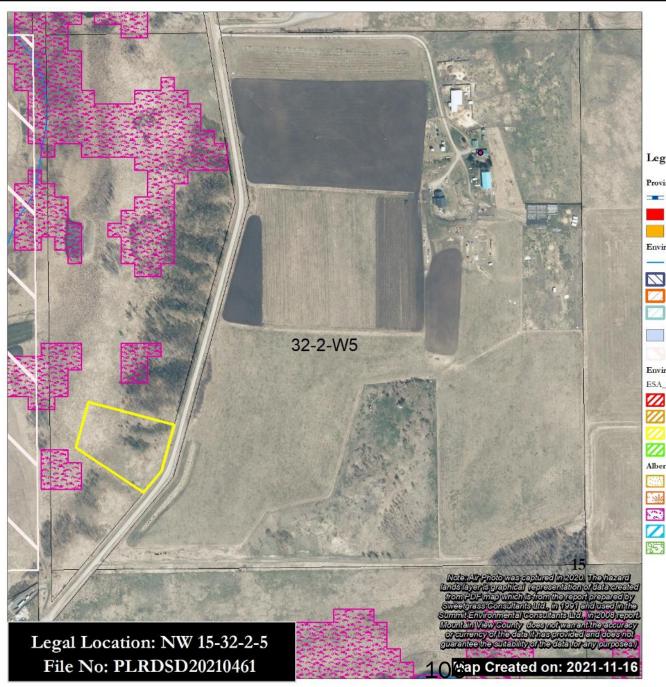

### **Request for Decision**

1408 Twp. Rd. 320 / Postal Bag 100, Didsbury, AB Canada TOM 0W0 T 403.335.3311 F 403.335.9207 Toll Free 1.877.264.9754 www.mountainviewcounty.com

SUBJECT:Bylaw No. LU 02/22SUBMISSION TO:Council MeetingMEETING DATE:March 09, 2022DEPARTMENT:Planning and Development ServicesFILE NO.:PLRDSD20210479LEGAL:NW 35-30-1-5

#### Land Use and Development

| Predominant Land Use on property            | The subject property holds an Agricultural District (A) land use                                                                                                                    |
|---------------------------------------------|-------------------------------------------------------------------------------------------------------------------------------------------------------------------------------------|
|                                             | zoning.                                                                                                                                                                             |
| Predominant development on property         | The area subject to this redesignation application consist of a                                                                                                                     |
|                                             | developed yard for the farmstead and pastureland. The                                                                                                                               |
|                                             | remainder of the quarter is undeveloped and used as farmland.                                                                                                                       |
| Oil and gas facilities on property/adjacent | Foothills Natural Gas service lines to existing dwelling on the                                                                                                                     |
|                                             | property. Operating sour natural gas and operating fuel gas                                                                                                                         |
|                                             | (pipeline and well) are located on the parcel to the south of the                                                                                                                   |
|                                             | subject quarter.                                                                                                                                                                    |
|                                             |                                                                                                                                                                                     |
|                                             | The application was circulated to AER as the proposal (dwelling)                                                                                                                    |
|                                             | is located approximately 930.0 m from the adjacent sour natural                                                                                                                     |
|                                             | gas line. No response was received from AER regarding this                                                                                                                          |
|                                             | proposal.                                                                                                                                                                           |
| Surrounding land uses                       | Surrounding land uses are predominantly Agricultural District (A)                                                                                                                   |
|                                             | parcels, with the exception of a residential parcel located                                                                                                                         |
|                                             | northwest from this subject quarter and a multi-lot residential                                                                                                                     |
|                                             | development southwest from the subject property.                                                                                                                                    |
| Proximity to utilities                      | Utilities exist on site as the proposal is developed and serviced                                                                                                                   |
| -                                           | by means of water well and private sewage system. Foothills is                                                                                                                      |
|                                             | the gas provider in the area.                                                                                                                                                       |
| Proximity to utilities                      | development southwest from the subject property.<br>Utilities exist on site as the proposal is developed and service<br>by means of water well and private sewage system. Foothills |

#### Physical and Natural Features

| Physical and Natural Features         |                                                                                                                                                                                                                                                                                                                                                                                                                                                                                                                                                                                                                                                           |
|---------------------------------------|-----------------------------------------------------------------------------------------------------------------------------------------------------------------------------------------------------------------------------------------------------------------------------------------------------------------------------------------------------------------------------------------------------------------------------------------------------------------------------------------------------------------------------------------------------------------------------------------------------------------------------------------------------------|
| Waterbodies and wetlands on property  | In accordance with Policy 6012, the Rosebud River is a Class D waterbody with no activity restrictions, This river flows in the southwest area of the proposal. Within this waterbody a marsh area was identified on the Alberta Merged Wetland mapping.                                                                                                                                                                                                                                                                                                                                                                                                  |
| Topographical constraints on property | The Rosebud River in the southwest of the subject property,<br>bisects the land with a valley type formation. This formation is<br>part of the proposal. The remainder area to the east is<br>predominantly flat. The proposal consisting of a developed yard<br>is located on top of this valley formation. No constraints with<br>topography.                                                                                                                                                                                                                                                                                                           |
| ESA areas and classifications         | The 2008 Summit Report and mapping identifies the Rosebud<br>River Valley as an ESA Level 4 of low significance as it exhibits<br>low habitat quality for common wildlife and native plant species.<br>In addition, on the subject quarter, specifically on LS (Legal<br>Subdivision) 12, Historical Resources classifies it as a, p<br>(archaeological, paleontological) potential, with an HRV 5, most<br>likely to the fact that in the vicinity a site has been identified as<br>"Scarlett's Outpost; Scarlett's Stopping House". The department<br>of Historical Resources, AEP, was circulated to provide<br>comments and no response was received. |
| Drainage and Soil Characteristics     | The property naturally drains in a south and southwest direction<br>towards the Rosebud River. Soils are described as limited<br>topsoil clay. The CLI for lands within the valley formation have a<br>Class of 3 & 5, the remainder land has a Class 1. The<br>AGRASID's Land Suitability Rating System in the area<br>surrounding the valley formation is 2H(10) described as valley<br>with floodplain – high relief. The remainder area, northeast for<br>this valley is described as undulating – high relief with a rating<br>of 3H(10).                                                                                                            |
| Potential for Flooding                | The areas adjacent to the river are identified as floodplain with                                                                                                                                                                                                                                                                                                                                                                                                                                                                                                                                                                                         |

Oil and gas activity within the subject property relates to Foothills natural gas lines. In addition, in the adjacent properties, south from the subject lands, there is sour natural gas and fuel gas lines. As required in the 2013-03 AER Bulletin, the sour natural gas pipeline is within 1.5 kilometers of existing development within the proposal, more specifically at 930.0 metres, and therefore the application was circulated to AER; however no response was received.