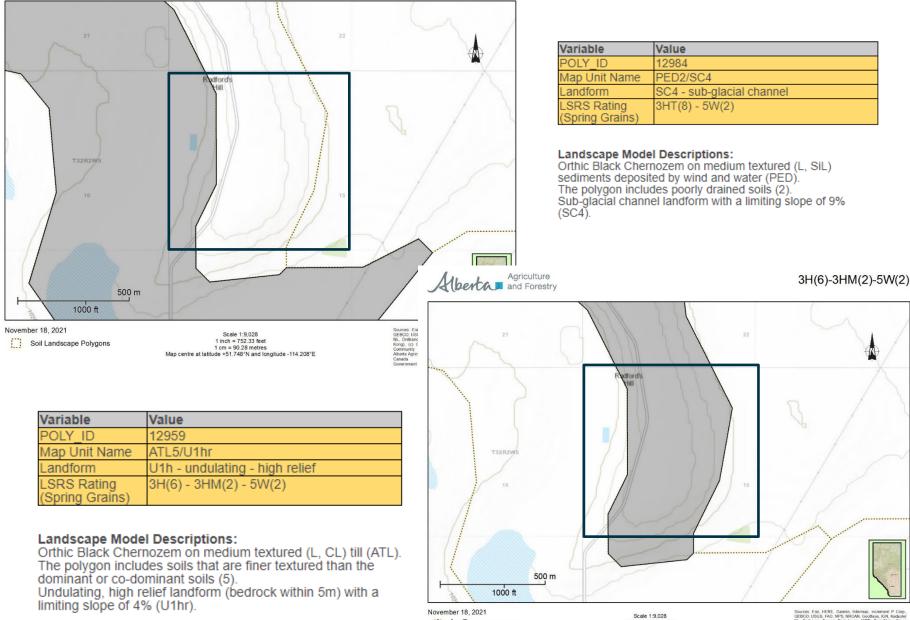

ORD, Michael         |
|-------------------|--------------------------|
| LANDOWNER:        | RADFORD, Michael & Nelda |
| LEGAL:            | NW 15-32-2-W5M           |
| <b>DIVISION:</b>  | 7                        |
| ACRES:            | <b>3.0 ac.</b>           |

PROPOSED REDESIGNATION:

To Redesignate from:

Agricultural District "A" to Country Residential District "R-CR" one (1), three point zero (3.0) +/- acre parcel within an existing 155.70 acre parcel.

100











Mountain View County

NAD\_1983\_CSRS\_10TM\_AEP\_Forest Projection: Transverse\_Mercator











NAD\_1983\_CSRS\_10TM\_AEP\_Forest Projection: Transverse\_Mercator

















Scale: 1:5,000 Mountain View County NAD\_1983\_CSRS\_10TM\_AEP\_Forest Projection: Transverse\_Mercator







#### 3HT(8)-5W(2)



Sources: Esti, HERE, Garmin, Internap, increment P. Corp, GEBCO, USGS, FAO, NPS, NRCAN, Geoßese, IGN, Kadaster NL, Ordhance Survey, Esti, Japan, METL, Esti, China, I/fong, Kongl, (c) OpenSteelMap contributions, and the CIS Use Community Notenta Agriculture and Forestry and Agriculture and Agri-Food

Canada Government of Alberta, Alberta Open Government Licence

Agriculture and Forestry

#### 3H(6)-3HM(2)-5W(2)

|                                                                                    | 21                                                                                                                                                                                                         |                    | 22 |
|----------------------------------------------------------------