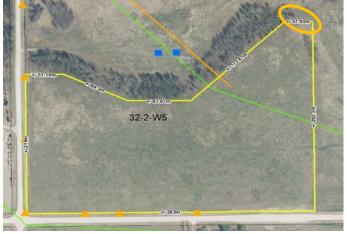

|
| OVERALL                 | Acceptable for above application <ul> <li>Not acceptable for above application</li> </ul> Comments: |                |                          |

## PLRDSD20210452 Bylaw No. LU 03/22

Tracey Connatty Planner March 9, 2022

APPLICANT: FRIESEN, Barbara & CHARLTON, Kevin
LANDOWNER: PEDERSEN, AKSEL & Henny
LEGAL: SW 15-32-2-W5M
DIVISION: 7
ACRES: 20.28 ac.

PROPOSED REDESIGNATION: To Redesignate from: Agricultural District "A" to Agricultural (2) District "A(2)" one (1), twenty point two eight (20.28) +/- acre parcel within an existing 159.58 acre parcel.





























Scale: 1:5,000 Mountain View County NAD\_1983\_CSRS\_10TM\_AEP\_Forest Projection: Transverse\_Mercator





## **AGRASID's LSRS**







PLRDSD20210452















### Northeast corner of proposal





























# Administrative Position

The Planning and Development Department supports Approval for PLRDSD20210452, within the SW 15-32-2 W5M for the following reasons:

- 1. The proposed first parcel out complies with MDP policies and LUB regulations.
- 2. No objections or concerns were received during the referral process.

85

3. The land is suitable for the proposed use and legal and physical access has been established.





## **Request for Decision**

1408 Twp. Rd. 320 / Postal Bag 100, Didsbury, AB Canada TOM OWO T 403.335.3311 F 403.335.9207 Toll Free 1.877.264.9754 www.mountainviewcounty.com

| SUBJECT:       | Bylaw No.LU 04/22                 |
|----------------|-----------------------------------|
| SUBMISSION TO: | Counci