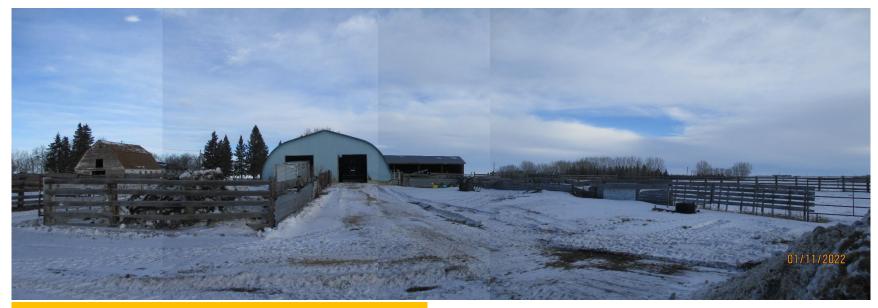

40 acres ((+/-) 16.19 ha). Parcel configuration should reflect the existing conditions and use of the land and shall require redesignation to the appropriate land use district and a concurrent subdivision application. Applications for subdivision of new agricultural parcels shall demonstrate the land being subdivided is being used for agricultural purposes to avoid future fragmentation. Agricultural parcel subdivisions that create more than two titles per quarter section may be considered within the Potential Multi-Lot Residential Development Area.

The proposed 50.66 acres is currently used as pastureland, separated from the remainder farmland.

## **Road and Access: Proposal**

Twp. Rd 310



## **Proposal: Existing Development**

4. Barn



3. Shop/Accessory Bldg.

## Proposal: Views



42

### **Corral Areas / Unload of livestock**



Ν

W

## Proposal: Views



### **Corral Areas**



## **Proposal and Quarter Section**





## **Proposal and Quarter Section**





# **Administrative Position**

The Planning and Development Department supports Approval for PLRDSD20210479, within the NW 35-30-1 W5M for the following reasons:

- 1. Compliant with the policies of the Municipal Development Plan.
- 2. Proposal is deemed suitable for the intended use as Agricultural (2) District, compliant with the regulations of the Land Use Bylaw.

- 3. There are no technical outstanding matters.
- 4. No letters of objection/concern were received.





### **Request for Decision**

1408 Twp. Rd. 320 / Postal Bag 100, Didsbury, AB Canada TOM 0W0 T 403.335.3311 F 403.335.9207 Toll Free 1.87