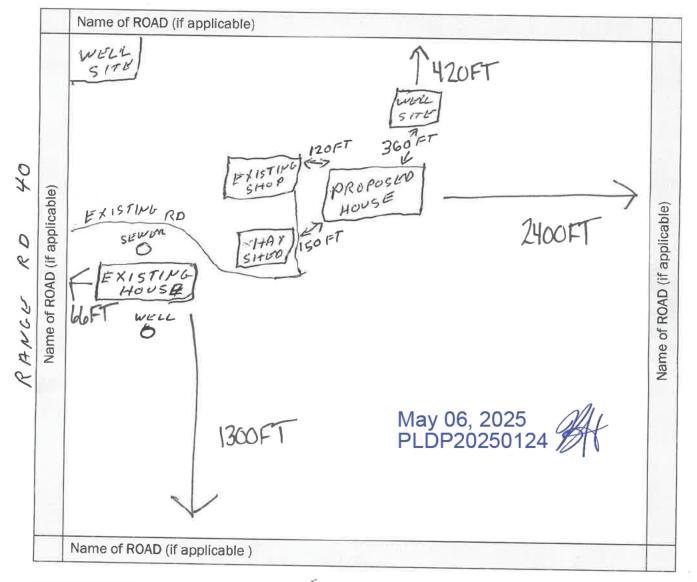

/dr

Enclosures

cc: BIESENTHAL, Albert J & Sheila C

The Site Plan shall include:

- Property dimensions (all sides)
- Location and labels of all structures including proposed structures including dwellings, sheds, signs, etc
- Setback measurements, from all sides of the property lines, for all structures, new and existing
- Identify roadways and indicate existing and/or proposed access to the site
- Identify the location of oil & gas wells, pipelines & facilities if applicable
- Indicate the location of water wells and septic tank/sewage disposal systems
- Location of all easements such as utility right of way, caveat, etc. if applicable

The below square represents the subject parcel

Indicate the distances from the closest structure(s) to all property lines: For Example: North

|                                                                                                                                                                                                                                                                               | INTERNAL                 | USE ONLY                | ]                                |                          |  |  |  |  |
|-------------------------------------------------------------------------------------------------------------------------------------------------------------------------------------------------------------------------------------------------------------------------------|--------------------------|-------------------------|----------------------------------|--------------------------|--|--|--|--|
| LAND &                                                                                                                                                                                                                                                                        |                          |                         | SU                               | BDIVISION/               |  |  |  |  |
| PROPERTY                                                                                                                                                                                                                                                                      |                          |                         | DEV                              | ELOPMENT                 |  |  |  |  |
| RIGHTS                                                                                                                                                                                                                                                                        |                          |                         |                                  | TY APPEAL                |  |  |  |  |
| TRIBUNAL                                                                                                                                                                                                                                                                      |                          |                         |                                  |                          |  |  |  |  |
| Telephone: 780-427-2444                                                                                                                                                                                                                                                       |                          |                         |                                  | FORM                     |  |  |  |  |
| Fax: 780-427-0986                                                                                                                                                                                                                                                             |                          |                         | Land and Pr                      | operty Rights Tribunal   |  |  |  |  |
| Email: <u>LPRT.appeals@gov.ab.ca</u>                                                                                                                                                                                                                                          |                          |                         |                                  | 1229-91 Street SW        |  |  |  |  |
|                                                                                                                                                                                                                                                                               |                          |                         |                                  | dmonton AB T6X 1E9       |  |  |  |  |
| A notice of appeal for a subdivision matter must be filed within 14 days after receipt of the subdivision authority's written decision.<br>A notice of appeal for a development matter must be filed within 21 days of the development authority's written decision is given. |                          |                         |                                  |                          |  |  |  |  |
| This is an appeal of a: 🔲 Subdivision Auth                                                                                                                                                                                                                                    | ority Decision [         | Development             | Authority Decision               |                          |  |  |  |  |
| Part 1- Contact Information                                                                                                                                                                                                                                                   |                          |                         | -                                |                          |  |  |  |  |
|                                                                                                                                                                                                                                                                               |                          |                         |                                  |                          |  |  |  |  |
| PROPERTY UNDER APPEAL                                                                                                                                                                                                                                                         |                          |                         |                                  |                          |  |  |  |  |
| Name of Municipality Subdi                                                                                                                                                                                                                                                    | vision/Development Auth  | ority (if applicable)   | Subdivision/Development Authori  | ty File or Permit Number |  |  |  |  |
|                                                                                                                                                                                                                                                                               |                          |                         |                                  |                          |  |  |  |  |
|                                                                                                                                                                                                                                                                               |                          |                         |                                  |                          |  |  |  |  |
| Does the land that is subject of the appeal contain, or is i                                                                                                                                                                                                                  | adjacent to, or near, an | y of the following? (Cl | neck ALL that apply)             |                          |  |  |  |  |
| For Subdivision Appeals:                                                                                                                                                                                                                                                      |                          |                         |                                  |                          |  |  |  |  |
| │<br>│ Highway (# ) │ Bo                                                                                                                                                                                                                                                      | dy of Water (Name:       |                         | ) 🗆 La                           | andfill                  |  |  |  |  |
|                                                                                                                                                                                                                                                                               | ·                        | o Monogoment Essili     | · · ·                            |                          |  |  |  |  |
|                                                                                                                                                                                                                                                                               |                          | e Management Facili     |                                  | uice                     |  |  |  |  |
| Alberta Environment and Parks AUC                                                                                                                                                                                                                                             | NRCB AER                 | ERCB                    | AEUB                             |                          |  |  |  |  |
| Licence/Permit/Approval or Other Authorization Number:                                                                                                                                                                                                                        |                          |                         |                                  |                          |  |  |  |  |
| For Development Appeals:                                                                                                                                                                                                                                                      |                          |                         |                                  |                          |  |  |  |  |
| Alberta Environment and Parks AUC                                                                                                                                                                                                                                             | NRCB 🗌 AER               | C ERCB                  | AEUB                             |                          |  |  |  |  |
| Licence/Permit/Approval or Other Authorization Number:                                                                                                                                                                                                                        |                          |                         |                                  |                          |  |  |  |  |
|                                                                                                                                                                                                                                                                               |                          |                         |                                  |                          |  |  |  |  |
| Land Description Section Township                                                                                                                                                                                                                                             | Range                    | Meridian                | Municipal Address or Lot Block P | an                       |  |  |  |  |
|                                                                                                                                                                                                                                                                               |                          |                         |                                  |                          |  |  |  |  |
|                                                                                                                                                                                                                                                                               |                          |                         |                                  |                          |  |  |  |  |
| APPELLANT (e.g. Landowner, Applicant, A                                                                                                                                                                                                                                       | fected Person or G       | overnment Depa          |                                  | 1                        |  |  |  |  |
| Name(Organization) (Last)                                                                                                                                                                                                                                                     |                          | (First)                 | Telephone Numb                   | ber                      |  |  |  |  |
|                                                                                                                                                                                                                                                                               |                          |                         |                                  |                          |  |  |  |  |
| Address (Street, PO Box, RR) (4                                                                                                                                                                                                                                               | Suite, Apartment)        | (Municipality)          | (Province)                       | (Postal Code)            |  |  |  |  |
|                                                                                                                                                                                                                                                                               | suite, Apartmentj        | (Municipality)          | (FIOVINCO)                       | (Postal Coue)            |  |  |  |  |
|                                                                                                                                                                                                                                                                               |                          |                         |                                  |                          |  |  |  |  |
| E-mail address (By providing an e-mail address I conser                                                                                                                                                                                                                       | t to receive documents b | y e-mail):              |                                  |                          |  |  |  |  |
|                                                                                                                                                                                                                                                                               |                          |                         |                                  |                          |  |  |  |  |
|                                                                                                                                                                                                                                                                               |                          |                         |                                  |                          |  |  |  |  |
| LANDOWNER INFORMATION (If different fr                                                                                                                                                                                                                                        | om Appellant)            |                         |                                  |                          |  |  |  |  |
| Name (Last)                                                                                                                                                                                                                                                                   | (Fir                     | st)                     | Telephone Nun                    | nber                     |  |  |  |  |
|                                                                                                                                                                                                                                                                               |                          |                         |                                  |                          |  |  |  |  |
| Address (Street, PO Box, RR) (-                                                                                                                                                                                                                                               | Suite, Apartment)        | (Municipality)          | (Province)                       | (Postal Code)            |  |  |  |  |
|                                                                                                                                                                                                                                                                               |                          | (                       | 1                                | 1. 2010/ 2010/           |  |  |  |  |
|                                                                                                                                                                                                                                                                               |                          |                         |                                  |                          |  |  |  |  |
| E-mail address (By providing an e-mail address I consent to receive documents by e-mail):                                                                                                                                                                                     |                          |                         |                                  |                          |  |  |  |  |
|                                                                                                                                                                                                                                                                               |                          |                         |                                  |                          |  |  |  |  |