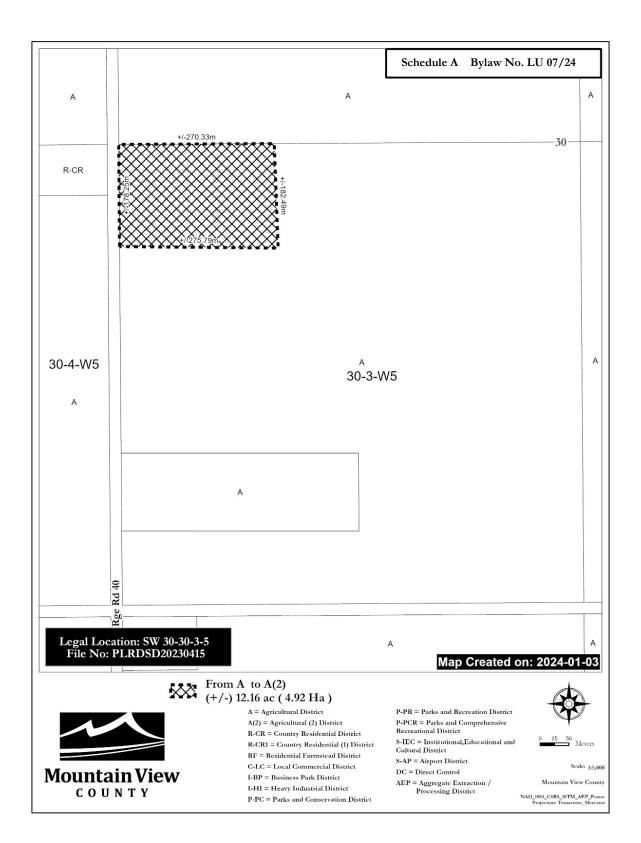

## BYLAW NO. LU 07/24

Being a Bylaw of Mountain View County in the Province of Alberta to amend Land Use Bylaw No. 21/21 affecting SW 30-30-3-5 pursuant to the Municipal Government Act.

The Council of Mountain View County, duly assembled, enacts that Bylaw No. 21/21 be amended as follows:

To redesignate from Agricultural District (A) to Agricultural (2) District (A(2)) an approximate twelve point one six (12.16) acres (4.92 hectares) in the Southwest (SW) Quarter of Section Thirty (30), Township Thirty (30), Range three (3), West of the Fifth (5<sup>th</sup>) Meridian, as outlined on Schedule "A" attached hereto.