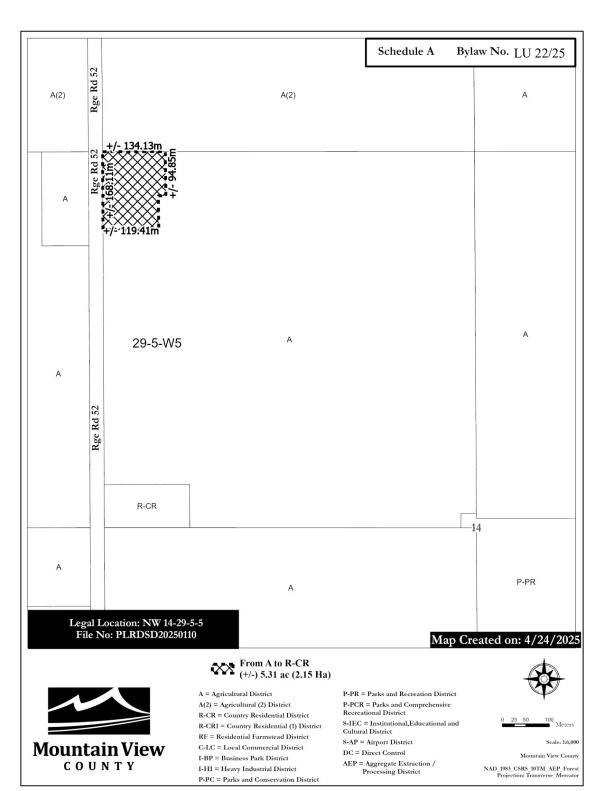

## BYLAW NO. LU 22/25

Being a Bylaw of Mountain View County in the Province of Alberta to amend Land Use Bylaw No. 10/24 affecting NW 14-29-5-5 pursuant to the Municipal Government Act.

The Council of Mountain View County, duly assembled, enacts that Bylaw No. 10/24 be amended as follows:

To redesignate from Agricultural District (A) to Country Residential District (R-CR) an approximate five point three one (5.31) acres (2.15 hectares) in the Northwest (NW) Quarter of Section fourteen (14), Township twenty-nine (29), Range five (5), West of the fifth (5<sup>th</sup>) Meridian, as outlined on Schedule "A" attached hereto.