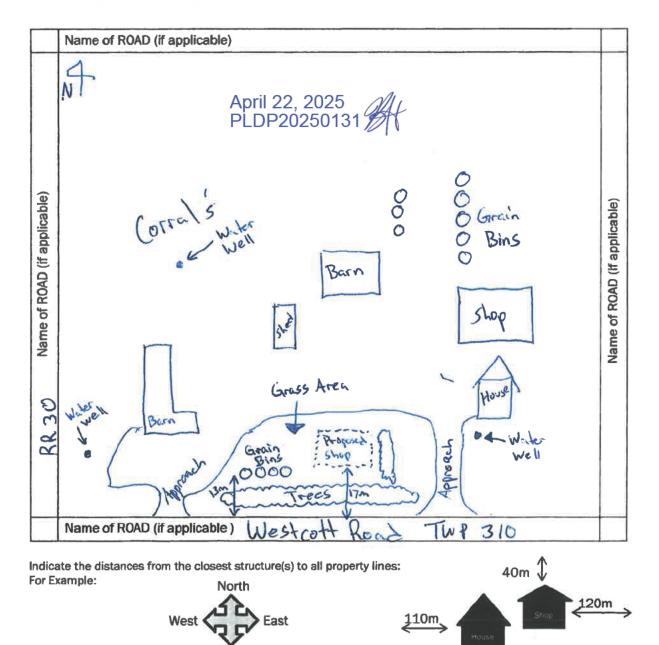

#### Site Plan of Proposed Development

The Site Plan shall include:

- Property dimensions (all sides)
- Location and labels of all structures including proposed structures including dwellings, sheds, signs, etc
- Setback measurements, from all sides of the property lines, for all structures, new and existing
- d Identify roadways and indicate existing and/or proposed access to the site
- Identify the location of oil & gas wells, pipelines & facilities if applicable
- Indicate the location of water wells and septic tank/sewage disposal systems
- Location of all easements such as utility right of way, caveat, etc. if applicable

South

The below square represents the subject parcel

J35m

|                                                                                                                                                                                                                                                                               | INTERNAL                 | USE ONLY                | ]                                |                          |  |  |  |  |
|-------------------------------------------------------------------------------------------------------------------------------------------------------------------------------------------------------------------------------------------------------------------------------|--------------------------|-------------------------|----------------------------------|--------------------------|--|--|--|--|
| LAND &                                                                                                                                                                                                                                                                        |                          |                         | SU                               | BDIVISION/               |  |  |  |  |
| PROPERTY                                                                                                                                                                                                                                                                      |                          |                         | DEV                              | ELOPMENT                 |  |  |  |  |
| RIGHTS                                                                                                                                                                                                                                                                        |                          |                         |                                  | TY APPEAL                |  |  |  |  |
| TRIBUNAL                                                                                                                                                                                                                                                                      |                          |                         |                                  |                          |  |  |  |  |
| Telephone: 780-427-2444                                                                                                                                                                                                                                                       |                          |                         |                                  | FORM                     |  |  |  |  |
| Fax: 780-427-0986                                                                                                                                                                                                                                                             |                          |                         | Land and Pr                      | operty Rights Tribunal   |  |  |  |  |
| Email: <u>LPRT.appeals@gov.ab.ca</u>                                                                                                                                                                                                                                          |                          |                         |                                  | 1229-91 Street SW        |  |  |  |  |
|                                                                                                                                                                                                                                                                               |                          |                         |                                  | dmonton AB T6X 1E9       |  |  |  |  |
| A notice of appeal for a subdivision matter must be filed within 14 days after receipt of the subdivision authority's written decision.<br>A notice of appeal for a development matter must be filed within 21 days of the development authority's written decision is given. |                          |                         |                                  |                          |  |  |  |  |
| This is an appeal of a: 🔲 Subdivision Auth                                                                                                                                                                                                                                    | ority Decision [         | Development             | Authority Decision               |                          |  |  |  |  |
| Part 1- Contact Information                                                                                                                                                                                                                                                   |                          |                         | -                                |                          |  |  |  |  |
|                                                                                                                                                                                                                                                                               |                          |                         |                                  |                          |  |  |  |  |
| PROPERTY UNDER APPEAL                                                                                                                                                                                                                                                         |                          |                         |                                  |                          |  |  |  |  |
| Name of Municipality Subdi                                                                                                                                                                                                                                                    | vision/Development Auth  | ority (if applicable)   | Subdivision/Development Authori  | ty File or Permit Number |  |  |  |  |
|                                                                                                                                                                                                                                                                               |                          |                         |                                  |                          |  |  |  |  |
|                                                                                                                                                                                                                                                                               |                          |                         |                                  |                          |  |  |  |  |
| Does the land that is subject of the appeal contain, or is i                                                                                                                                                                                                                  | adjacent to, or near, an | y of the following? (Cl | neck ALL that apply)             |                          |  |  |  |  |
| For Subdivision Appeals:                                                                                                                                                                                                                                                      |                          |                         |                                  |                          |  |  |  |  |
| │<br>│ Highway (# ) │ Bo                                                                                                                                                                                                                                                      | dy of Water (Name:       |                         | ) 🗆 La                           | andfill                  |  |  |  |  |
|                                                                                                                                                                                                                                                                               | ·                        | o Monogoment Essili     | · · ·                            |                          |  |  |  |  |
|                                                                                                                                                                                                                                                                               |                          | e Management Facili     |                                  | uice                     |  |  |  |  |
| Alberta Environment and Parks AUC                                                                                                                                                                                                                                             | NRCB AER                 | ERCB                    | AEUB                             |                          |  |  |  |  |
| Licence/Permit/Approval or Other Authorization Number:                                                                                                                                                                                                                        |                          |                         |                                  |                          |  |  |  |  |
| For Development Appeals:                                                                                                                                                                                                                                                      |                          |                         |                                  |                          |  |  |  |  |
| Alberta Environment and Parks AUC                                                                                                                                                                                                                                             | NRCB 🗌 AER               | C ERCB                  | AEUB                             |                          |  |  |  |  |
| Licence/Permit/Approval or Other Authorization Number:                                                                                                                                                                                                                        |                          |                         |                                  |                          |  |  |  |  |
|                                                                                                                                                                                                                                                                               |                          |                         |                                  |                          |  |  |  |  |
| Land Description Section Township                                                                                                                                                                                                                                             | Range                    | Meridian                | Municipal Address or Lot Block P | an                       |  |  |  |  |
|                                                                                                                                                                                                                                                                               |                          |                         |                                  |                          |  |  |  |  |
|                                                                                                                                                                                                                                                                               |                          |                         |                                  |                          |  |  |  |  |
| APPELLANT (e.g. Landowner, Applicant, A                                                                                                                                                                                                                                       | fected Person or G       | overnment Depa          |                                  |                          |  |  |  |  |
| Name(Organization) (Last)                                                                                                                                                                                                                                                     |                          | (First)                 | Telephone Numb                   | ber                      |  |  |  |  |
|                                                                                                                                                                                                                                                                               |                          |                         |                                  |                          |  |  |  |  |
| Address (Street, PO Box, RR) (4                                                                                                                                                                                                                                               | Suite, Apartment)        | (Municipality)          | (Province)                       | (Postal Code)            |  |  |  |  |
|                                                                                                                                                                                                                                                                               | suite, Apartmentj        | (Municipality)          | (FIOVINCO)                       | (Postal Coue)            |  |  |  |  |
|                                                                                                                                                                                                                                                                               |                          |                         |                                  |                          |  |  |  |  |
| E-mail address (By providing an e-mail address I conser                                                                                                                                                                                                                       | t to receive documents b | y e-mail):              |                                  |                          |  |  |  |  |
|                                                                                                                                                                                                                                                                               |                          |                         |                                  |                          |  |  |  |  |
|                                                                                                                                                                                                                                                                               |                          |                         |                                  |                          |  |  |  |  |
| LANDOWNER INFORMATION (If different fr                                                                                                                                                                                                                                        | om Appellant)            |                         |                                  |                          |  |  |  |  |
| Name (Last)                                                                                                                                                                                                                                                                   | (Fir                     | st)                     | Telephone Nun                    | nber                     |  |  |  |  |
|                                                                                                                                                                                                                                                                               |                          |                         |                                  |                          |  |  |  |  |
| Address (Street, PO Box, RR) (-                                                                                                                                                                                                                                               | Suite, Apartment)        | (Municipality)          | (Province)                       | (Postal Code)            |  |  |  |  |
|                                                                                                                                                                                                                                                                               |                          | (                       | 1                                | 1. 2010/ 2010/           |  |  |  |  |
|                                                                                                                                                                                                                                                                               |                          |                         |                                  |                          |  |  |  |  |
| E-mail address (By providing an e-mail address I consent to receive documents by e-mail):                                                                                                                                                                                     |                          |                         |                                  |                          |  |  |  |  |
|                                                                                                                                                                                                                                                                               |                          |                         |                                  |                          |  |  |  |  |