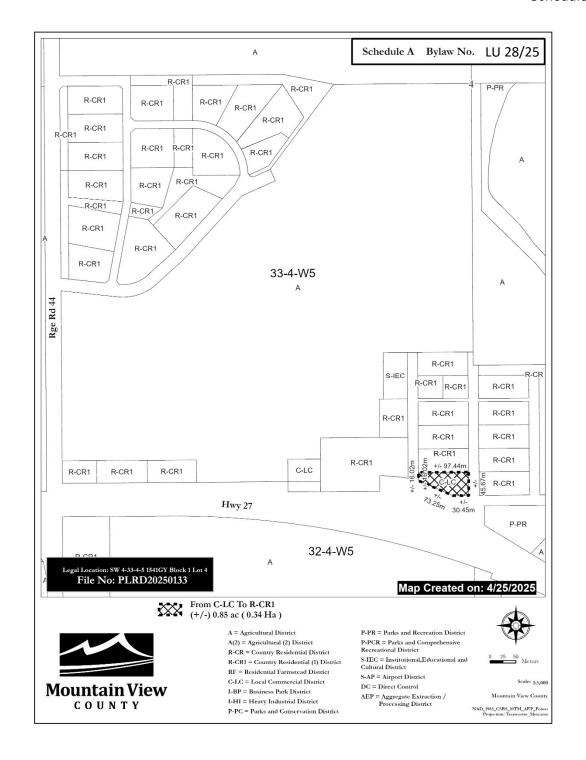

## BYLAW NO. LU 28/25

| Being a Bylaw of Mountain View County in the Province of Alberta to amend Land Use Bylaw No. 10/24 affecting SW 4-33-4-5 Plan 1541GY Block 1 Lot 4 pursuant to the Municipal Government Act. |                                                                                                                                                                                            |
|----------------------------------------------------------------------------------------------------------------------------------------------------------------------------------------------|--------------------------------------------------------------------------------------------------------------------------------------------------------------------------------------------|
|                                                                                                                                                                                              |                                                                                                                                                                                            |
| The Council of Mountain View County, duly asser follows:                                                                                                                                     | mbled, enacts that Bylaw No. 10/24 be amended as                                                                                                                                           |
| approximate zero point eight five (0.85) acres (0                                                                                                                                            | (C-LC) to Country Residential (1) District (R-CR1) an<br>0.34 hectares) in Plan 1541GY Block 1 Lot 4, within<br>ownship thirty-three (33), Range four (4), West of the<br>attached hereto. |
| Received first reading June 25, 2025,                                                                                                                                                        |                                                                                                                                                                                            |
| Received second reading                                                                                                                                                                      | _,                                                                                                                                                                                         |
| Received third reading                                                                                                                                                                       | -•                                                                                                                                                                                         |
|                                                                                                                                                                                              |                                                                                                                                                                                            |
|                                                                                                                                                                                              |                                                                                                                                                                                            |
| Reeve                                                                                                                                                                                        | Chief Administrative Officer                                                                                                                                                               |
|                                                                                                                                                                                              |                                                                                                                                                                                            |
|                                                                                                                                                                                              |                                                                                                                                                                                            |
| Date of Signing                                                                                                                                                                              |                                                                                                                                                                                            |