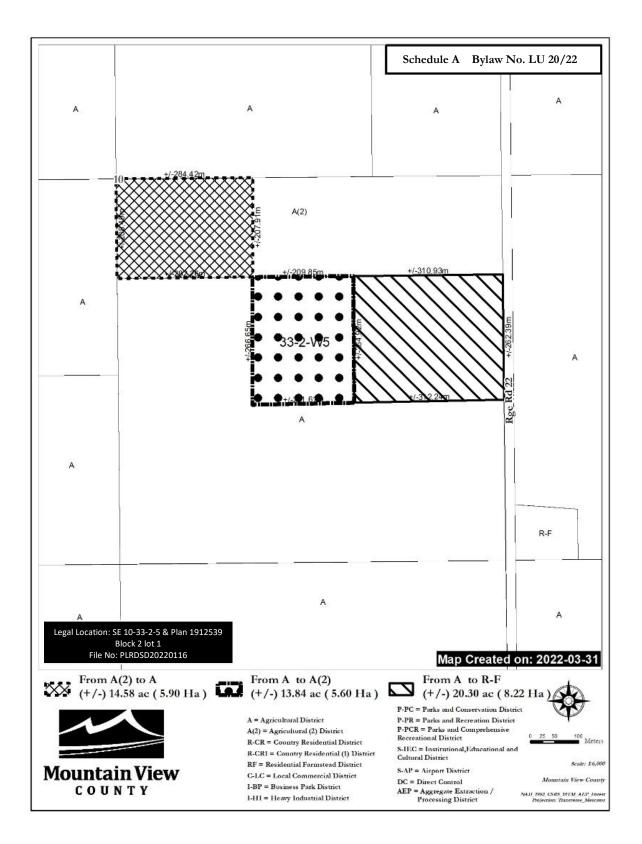

## BYLAW NO. LU 20/22

| Being a Bylaw of Mountain View County in the Province of Alberta to amend Land Use Bylaw No. 21/21 affecting Plan 1912539 Block 2 Lot 1 and SE 10-33-2-5 pursuant to the Municipal Government Act.                                                                                                                                                                                                                                                                                                                                                                                                                                                                                                                                                                                                                      |                                               |
|-------------------------------------------------------------------------------------------------------------------------------------------------------------------------------------------------------------------------------------------------------------------------------------------------------------------------------------------------------------------------------------------------------------------------------------------------------------------------------------------------------------------------------------------------------------------------------------------------------------------------------------------------------------------------------------------------------------------------------------------------------------------------------------------------------------------------|-----------------------------------------------|
|                                                                                                                                                                                                                                                                                                                                                                                                                                                                                                                                                                                                                                                                                                                                                                                                                         |                                               |
| The Council of Mountain View County, duly assemble follows:                                                                                                                                                                                                                                                                                                                                                                                                                                                                                                                                                                                                                                                                                                                                                             | ed, enacts that Bylaw No. 21/21 be amended as |
| To redesignate from Agricultural (2) District (A(2)) to Agricultural District (A) an approximate fourteen point five eight (14.58) acres (5.90 hectares) in Plan 1912539 Block 2 Lot 1; to redesignate from Agricultural District (A) to Agricultural (2) District (A(2)) an approximate thirteen point eight four (13.84) acres (5.60 hectares) the Southeast (SE) Quarter of Section ten (10), Township thirty-three(33), Range two (2), West of the fifth (5th) Meridian; and to redesignate from Agricultural District (A) to Residential Farmstead District (R-F) an approximate twenty point three zero (20.30) acres (8.22 hectares) in the Southeast (SE) Quarter of Section ten (10), Township thirty-three(33), Range two (2), West of the fifth (5th) Meridian, as outlined on Schedule "A" attached hereto. |                                               |
| Received first reading June 22, 2022,                                                                                                                                                                                                                                                                                                                                                                                                                                                                                                                                                                                                                                                                                                                                                                                   |                                               |
| Received second reading,                                                                                                                                                                                                                                                                                                                                                                                                                                                                                                                                                                                                                                                                                                                                                                                                |                                               |
| Received third reading,                                                                                                                                                                                                                                                                                                                                                                                                                                                                                                                                                                                                                                                                                                                                                                                                 |                                               |
|                                                                                                                                                                                                                                                                                                                                                                                                                                                                                                                                                                                                                                                                                                                                                                                                                         |                                               |
| Reeve                                                                                                                                                                                                                                                                                                                                                                                                                                                                                                                                                                                                                                                                                                                                                                                                                   | Chief Administrative Officer                  |
|                                                                                                                                                                                                                                                                                                                                                                                                                                                                                                                                                                                                                                                                                                                                                                                                                         |                                               |