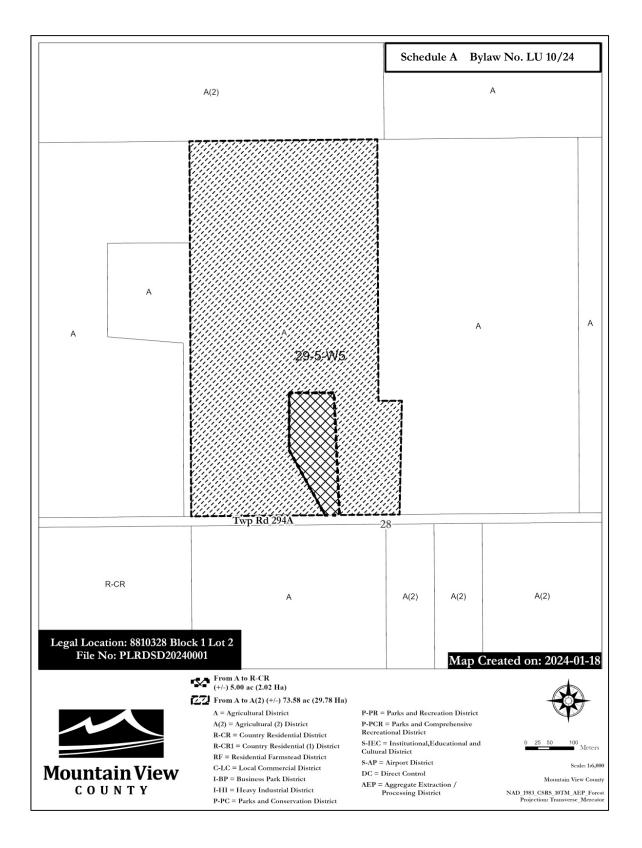

## BYLAW NO. LU 10/24

| Being a Bylaw of Mountain View County in the Province of Alberta to amend Land Use Bylaw No. 21/21 affecting Plan 8810328 Block 1 Lot 2 in NW 28-29-5-5 pursuant to the Municipal Government Act. |                                                                                                                                                                                                                                                                                               |
|---------------------------------------------------------------------------------------------------------------------------------------------------------------------------------------------------|-----------------------------------------------------------------------------------------------------------------------------------------------------------------------------------------------------------------------------------------------------------------------------------------------|
|                                                                                                                                                                                                   |                                                                                                                                                                                                                                                                                               |
| The Council of Mountain View County, duly follows:                                                                                                                                                | assembled, enacts that Bylaw No. 21/21 be amended as                                                                                                                                                                                                                                          |
| point zero zero (5.00) acres (2.02 hectares)<br>Agricultural (2) District (A(2)) and approxima<br>hectares) in Plan 8810328 Block 1 Lot 2 in                                                      | to Country Residential District (R-CR) an approximate five ) and to redesignate from Agricultural District (A) to ate seventy-three point five eight (73.58) acres (29.78 athe Northwest (NW) Quarter of Section twenty-eight (28), West of the Fifth (5th) Meridian, as outlined on Schedule |
|                                                                                                                                                                                                   |                                                                                                                                                                                                                                                                                               |
| Received first reading April 10, 2024,                                                                                                                                                            |                                                                                                                                                                                                                                                                                               |
| Received second reading,                                                                                                                                                                          |                                                                                                                                                                                                                                                                                               |
| Received third reading                                                                                                                                                                            |                                                                                                                                                                                                                                                                                               |
|                                                                                                                                                                                                   |                                                                                                                                                                                                                                                                                               |
| Reeve                                                                                                                                                                                             | Chief Administrative Officer                                                                                                                                                                                                                                                                  |
|                                                                                                                                                                                                   |                                                                                                                                                                                                                                                                                               |
|                                                                                                                                                                                                   |                                                                                                                                                                                                                                                                                               |
|                                                                                                                                                                                                   |                                                                                                                                                                                                                                                                                               |
| Date of Signing                                                                                                                                                                                   |                                                                                                                                                                                                                                                                                               |