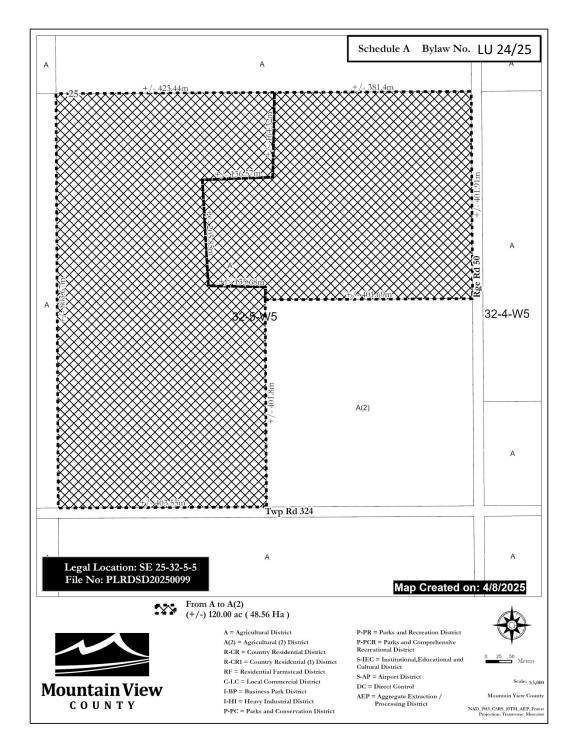

## BYLAW NO. LU 24/25

Being a Bylaw of Mountain View County in the Province of Alberta to amend Land Use Bylaw No. 10/24 affecting SE 25-32-5-5 pursuant to the Municipal Government Act.

The Council of Mountain View County, duly assembled, enacts that Bylaw No. 10/24 be amended as follows:

To redesignate from Agricultural District (A) to Agricultural (2) District (A(2)) an approximate one hundred twenty point zero zero (120.00) acres (48.56 hectares) in the Southeast (SE) Quarter of Section twenty-five (25), Township thirty-two (32), Range five (5), West of the fifth (5<sup>th</sup>) Meridian, as outlined on Schedule "A" attached hereto.