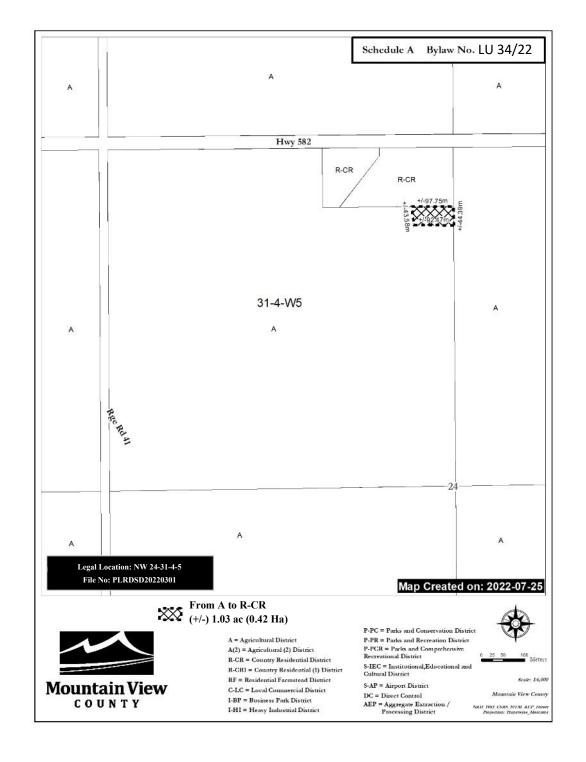

## BYLAW NO. LU 34/22

| affecting NW 24-31-4-5 pursuant to the Municipal Government Act.                                                                                                                                                                 |
|----------------------------------------------------------------------------------------------------------------------------------------------------------------------------------------------------------------------------------|
| The Council of Mountain View County, duly assembled, enacts that Bylaw No. 21/21 be amended as                                                                                                                                   |
| follows:  To redesignate from Agricultural District (A) to Country Residential District (R-CR) an approximate one                                                                                                                |
| point zero three (1.03) acres (0.42 hectares) in the Northwest (NW) Quarter of Section twenty-fou (24), Township thirty-one (31), Range four (4), West of the fifth (5th) Meridian, as outlined on Schedule "A" attached hereto. |
|                                                                                                                                                                                                                                  |
| Received first reading September 28, 2022,                                                                                                                                                                                       |
| Received second reading,                                                                                                                                                                                                         |
| Received third reading                                                                                                                                                                                                           |
|                                                                                                                                                                                                                                  |
|                                                                                                                                                                                                                                  |
|                                                                                                                                                                                                                                  |
| Reeve Chief Administrative Officer                                                                                                                                                                                               |
|                                                                                                                                                                                                                                  |
|                                                                                                                                                                                                                                  |
| Date of Signing                                                                                                                                                                                                                  |
| Date of Signing                                                                                                                                                                                                                  |