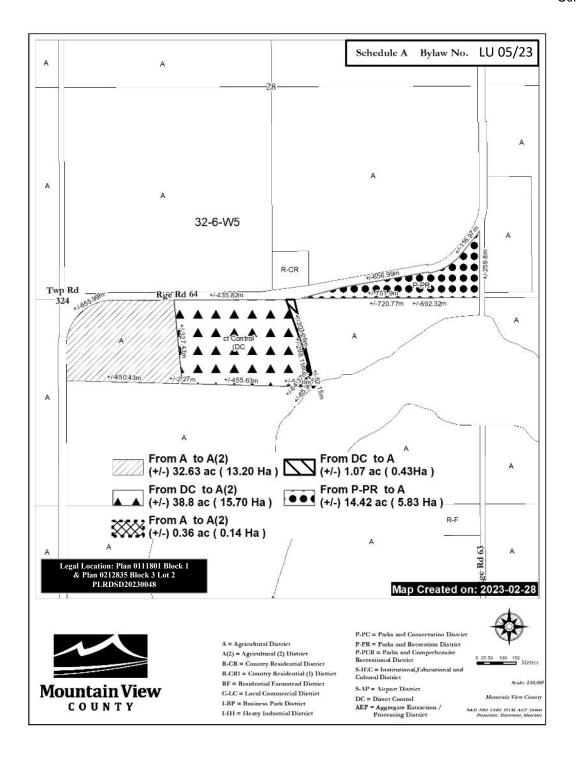

## BYLAW NO. LU 05/23

| Being a Bylaw of Mountain View County in the Province of Alberta to amend Land Use Bylaw No. 21/21 affecting Plan 0212835 Block 3 Lot 2 and Plan 0111801 Block 1 pursuant to the Municipal Government Act.                                                                                                                                                                                                                                                                                                                                                                                                                                                                                                                                                                                                                                                                    |
|-------------------------------------------------------------------------------------------------------------------------------------------------------------------------------------------------------------------------------------------------------------------------------------------------------------------------------------------------------------------------------------------------------------------------------------------------------------------------------------------------------------------------------------------------------------------------------------------------------------------------------------------------------------------------------------------------------------------------------------------------------------------------------------------------------------------------------------------------------------------------------|
|                                                                                                                                                                                                                                                                                                                                                                                                                                                                                                                                                                                                                                                                                                                                                                                                                                                                               |
| The Council of Mountain View County, duly assembled, enacts that Bylaw No. 21/21 be amended as follows:                                                                                                                                                                                                                                                                                                                                                                                                                                                                                                                                                                                                                                                                                                                                                                       |
| To redesignate from Parks & Recreation District (P-PR) to Agricultural District (A) an approximate fourteen point four two (14.42) acres (5.84 hectares) in Plan 0212835 Block 3 Lot 2; and in Plan 0111801 Block 1 redesignate the following: from Direct Control District (DC) to Agricultural District (A) an approximate one point zero seven (1.07) acres (0.43 hectares); and from Direct Control District (DC) to Agricultural (2) District (A(2)) an approximate thirty-eight point eight zero (38.80) acres (15.70 hectares); and from Agricultural District (A) to Agricultural (2) District (A(2)) an approximate thirty-two point six three (32.63) acres (13.20 hectares); and from Agricultural District (A) to Agricultural (2) District (A(2)) an approximate zero point three six (0.36) acres (0.14 hectares), as outlined on Schedule "A" attached hereto. |
| Received first reading May 10, 2023,                                                                                                                                                                                                                                                                                                                                                                                                                                                                                                                                                                                                                                                                                                                                                                                                                                          |
| Received second reading,                                                                                                                                                                                                                                                                                                                                                                                                                                                                                                                                                                                                                                                                                                                                                                                                                                                      |
| Received third reading,                                                                                                                                                                                                                                                                                                                                                                                                                                                                                                                                                                                                                                                                                                                                                                                                                                                       |
|                                                                                                                                                                                                                                                                                                                                                                                                                                                                                                                                                                                                                                                                                                                                                                                                                                                                               |
| Reeve Chief Administrative Officer                                                                                                                                                                                                                                                                                                                                                                                                                                                                                                                                                                                                                                                                                                                                                                                                                                            |