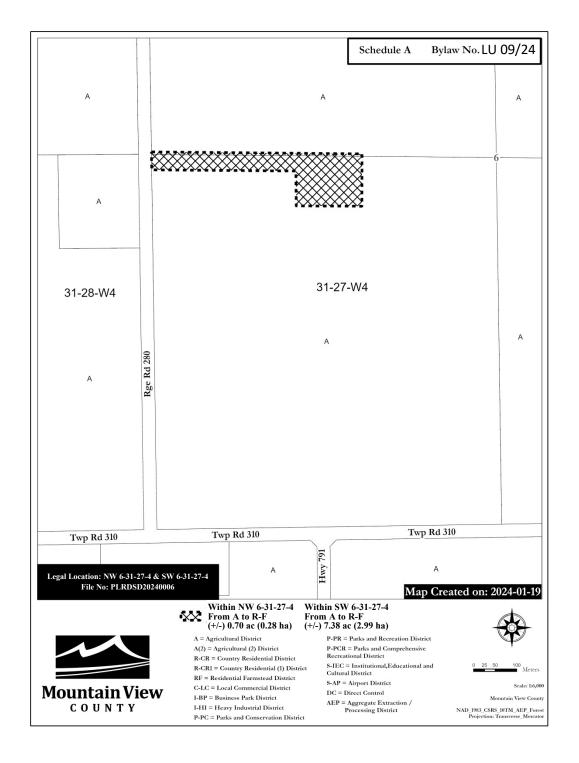

## BYLAW NO. LU 09/24

| Being a Bylaw of Mountain View County in the Province of Alberta to amend Land Use Bylaw No. 21/21 affecting NW 6-31-27-4 and SW 6-31-27-4 pursuant to the Municipal Government Act.                                                                                                                                                                                                                                                                                                                                                                                                                                                              |
|---------------------------------------------------------------------------------------------------------------------------------------------------------------------------------------------------------------------------------------------------------------------------------------------------------------------------------------------------------------------------------------------------------------------------------------------------------------------------------------------------------------------------------------------------------------------------------------------------------------------------------------------------|
|                                                                                                                                                                                                                                                                                                                                                                                                                                                                                                                                                                                                                                                   |
| The Council of Mountain View County, duly assembled, enacts that Bylaw No. 21/21 be amended as follows:                                                                                                                                                                                                                                                                                                                                                                                                                                                                                                                                           |
| To redesignate from Agricultural District (A) to Residential Farmstead District (R-F) an approximate zero point seven zero (0.70) acres (0.28 hectares) in the northwest (NW) Quarter of Section six (6). Township thirty-one (31), Range twenty-seven (27), West of the fourth (4th) Meridian and to redesignate from Agricultural District (A) to Residential Farmstead District (R-F) an approximate seven point three eight (7.38) acres (2.99 hectares) in the southwest (SW) Quarter of Section six (6). Township thirty-one (31), Range twenty-seven (27), West of the fourth (4th) Meridian, as outlined on Schedule "A" attached hereto. |
| Received first reading March 27, 2024,                                                                                                                                                                                                                                                                                                                                                                                                                                                                                                                                                                                                            |
| Received second reading,                                                                                                                                                                                                                                                                                                                                                                                                                                                                                                                                                                                                                          |
| Received third reading                                                                                                                                                                                                                                                                                                                                                                                                                                                                                                                                                                                                                            |
|                                                                                                                                                                                                                                                                                                                                                                                                                                                                                                                                                                                                                                                   |
| Reeve Chief Administrative Officer                                                                                                                                                                                                                                                                                                                                                                                                                                                                                                                                                                                                                |
|                                                                                                                                                                                                                                                                                                                                                                                                                                                                                                                                                                                                                                                   |