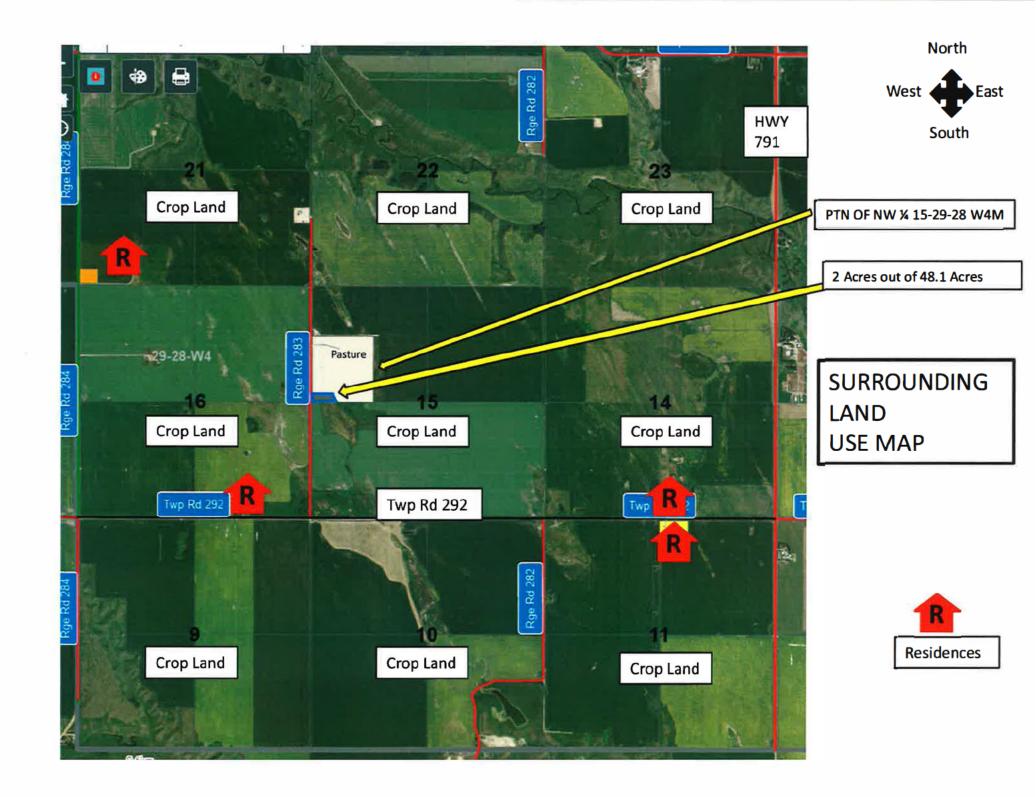

Legal: NW 15-29-28-4 Plan 9810494 Lot 1

From: Agricultural (2) District (A(2))

To: Country Residential (1) District (R-CR1)

Proposed Redesignation Area: 2.00 acres (0.81 hectares)

Number of Lots for Subdivision: 1

You are receiving this notification letter because there is a proposal for redesignation (a change of land use) and a subdivision (to create a separate title) within the vicinity of your property (see attached map) and you are invited to provide comment.