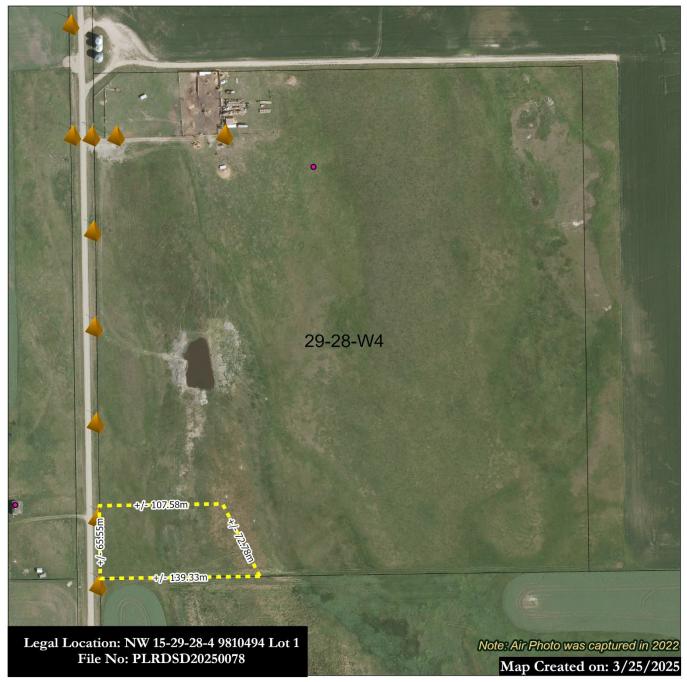

Legal: NW 15-29-28-4 Plan 9810494 Lot 1

From: Agricultural (2) District (A(2))

To: Country Residential (1) District (R-CR1)

Proposed Redesignation Area: 2.00 acres (0.81 hectares)

Number of Lots for Subdivision: 1

### **Site Dimensions**