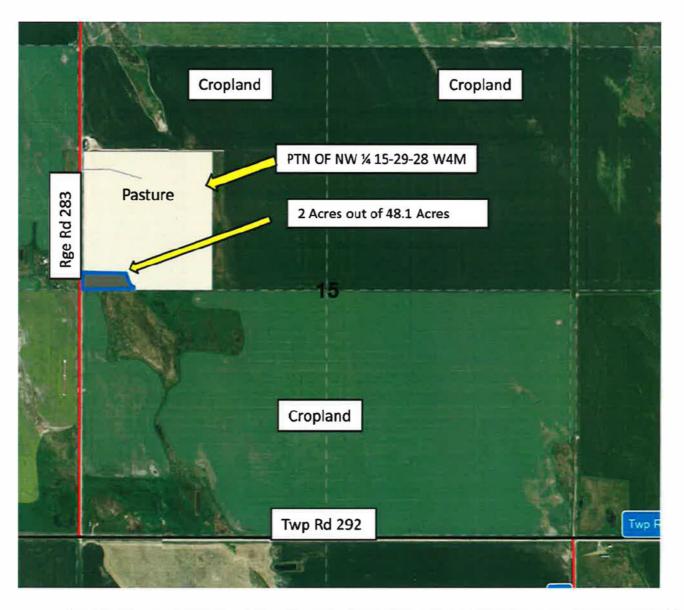

Legal: NW 15-29-28-4 Plan 9810494 Lot 1

From: Agricultural (2) District (A(2))

To: Country Residential (1) District (R-CR1)

Proposed Redesignation Area: 2.00 acres (0.81 hectares)

Number of Lots for Subdivision: 1

You are receiving this notification letter because there is a proposal for redesignation (a change of land use) and a subdivision (to create a separate title) within the vicinity of your property (see attached map) and you are invited to provide comment.