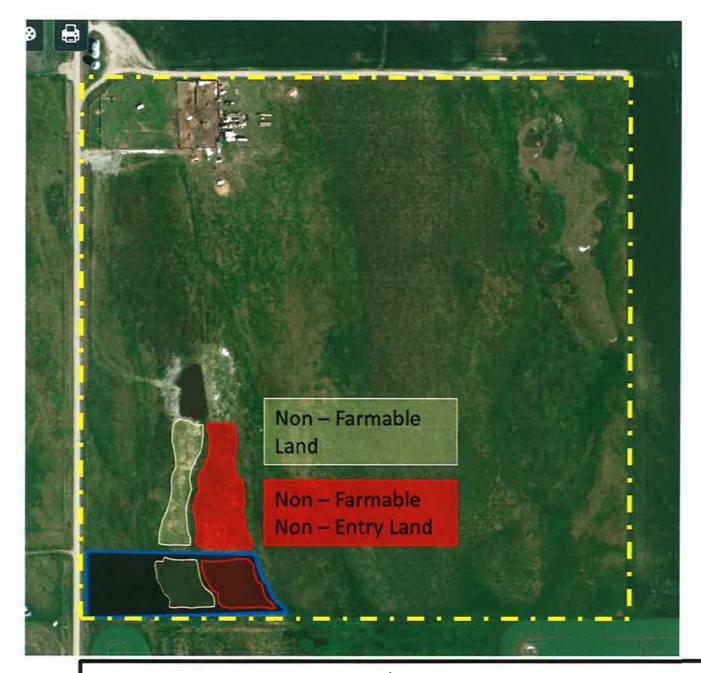

|  |  |  |

## The below square may be used to represent a 1/4 Section or an acreage

|                  | Indicate name of ROAD if applicable |                  |
|------------------|-------------------------------------|------------------|
| R<br>O<br>A<br>D |                                     | R<br>O<br>A<br>D |
|                  | see                                 |                  |
|                  |                                     |                  |
|                  | ,:                                  |                  |
|                  | Indicate name of ROAD if applicable |                  |





PROPOSED REDESIGNATION/SUBDIVISION SKETCH 1a







PROPOSED REDESIGNATION/SUBDIVISION SKETCH 1b Detailed Land Composition





PROPOSED REDESIGNATION/SUBDIVISION SKETCH 1c Gross / Detailed Land Composition Breakout

### SURROUNDING LAND USE MAP

- Please sketch a land use map showing the proposed redesignation/subdivision site and the dwellings, buildings, roads and water on your property.
- 2. Please indicate the land uses within ½ mile of the proposed site (example: farm, pasture, confined feeding lots, waste transfer stations, oil/gas facilities, roads, watercourses, or any other form of land use surrounding the proposed development site.



Each square represents a 1/4 Section.

The central square represents the ¼ Section in which this application is proposed.

North

Vest

رح کے Ea:

South





### **PLANNING SERVICES**

| TIME EXTENSION AGREEMENT FOR SUBDIVISION APPLICATION