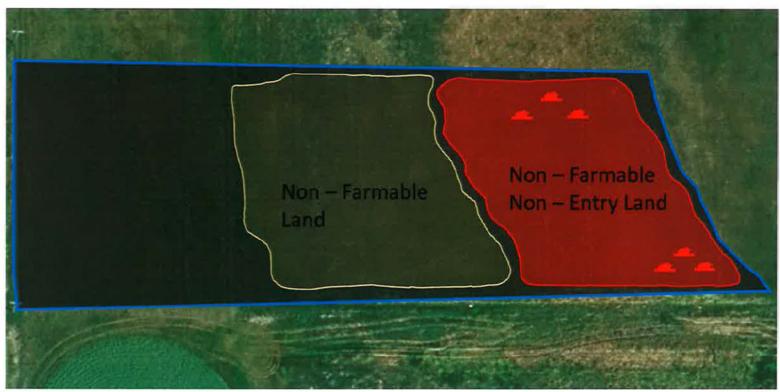

|                                                                                               |  |  |  |

## The below square may be used to represent a 1/4 Section or an acreage

|                  | Indicate name of ROAD if applicable |                  |
|------------------|-------------------------------------|------------------|
| R<br>O<br>A<br>D |                                     | R<br>O<br>A<br>D |
|                  | see                                 |                  |
|                  |                                     |                  |
|                  | ,:                                  |                  |
|                  | Indicate name of ROAD if applicable |                  |





PROPOSED REDESIGNATION/SUBDIVISION SKETCH 1a







PROPOSED REDESIGNATION/SUBDIVISION SKETCH 1b Detailed Land Composition





PROPOSED REDESIGNATION/SUBDIVISION SKETCH 1c Gross / Detailed Land Composition Breakout

### SURROUNDING LAND USE MAP

- Please sketch a land use map showing the proposed redesignation/subdivision site and the dwellings, buildings, roads and water on your property.
- 2. Please indicate the land uses within ½ mile of the proposed site (example: farm, pasture, confined feeding lots, waste transfer stations, oil/gas facilities, roads, watercourses, or any other form of land use surrounding the proposed development site.



Each square represents a 1/4 Section.

The central square represents the ¼ Section in which this application is proposed.

North

Vest

رح کے Ea:

South





### **PLANNING SERVICES**

| TIME EXTE