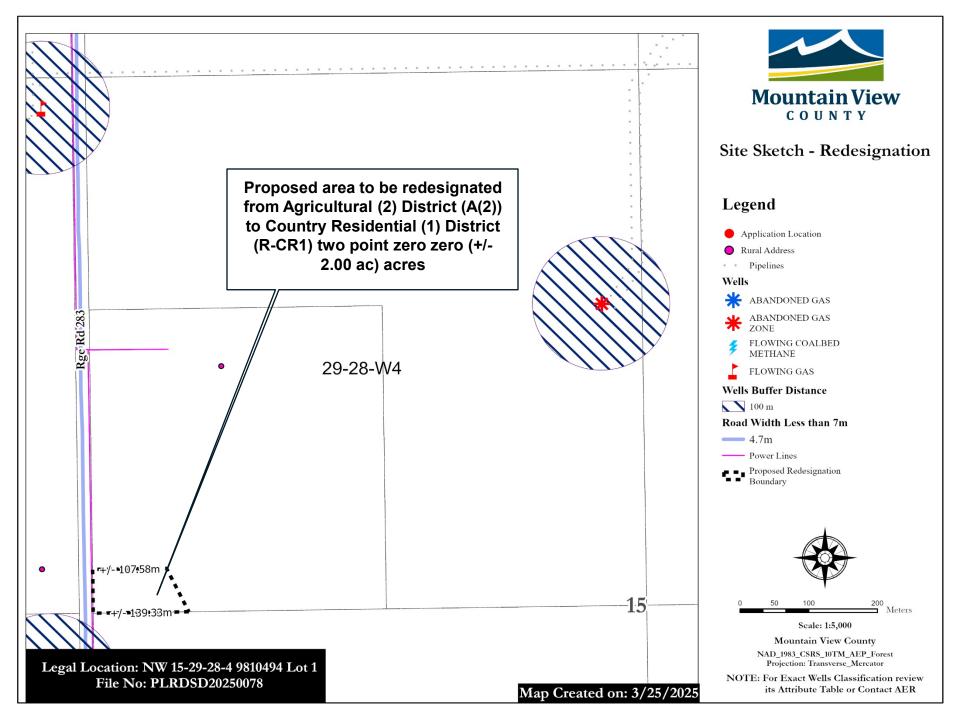

Legal: NW 15-29-28-4 Plan 9810494 Lot 1

From: Agricultural (2) District (A(2))

To: Country Residential (1) District (R-CR1)

Proposed Redesignation Area: 2.00 acres (0.81 hectares)

Number of Lots for Subdivision: 1

### **Site Dimensions**

### Legend

Proposed Redesignation Pipelines Subdivision Boundary - CRUDE OIL Application Location FRESH WATER FUEL GAS Rural Address HVP PRODUCTS Altalink Powerline Buffer (30m) — LVP PRODUCTS MISCELLANEOUS LIQUIDS Gas Plants, Battery Sites, etc. NATURAL GAS Gas Processing Plant OIL WELL EFFLUENT <all other values> SALT WATER SOUR NATURAL GAS Wells = = UNKNOWN Power Poles - Fortis = = <all other values>

NAD\_1983\_CSRS\_10TM\_AEP\_Forest Projection: Transverse\_Mercator

NOTE: For Exact Wells Classification review its Attribute Table or Contact AER