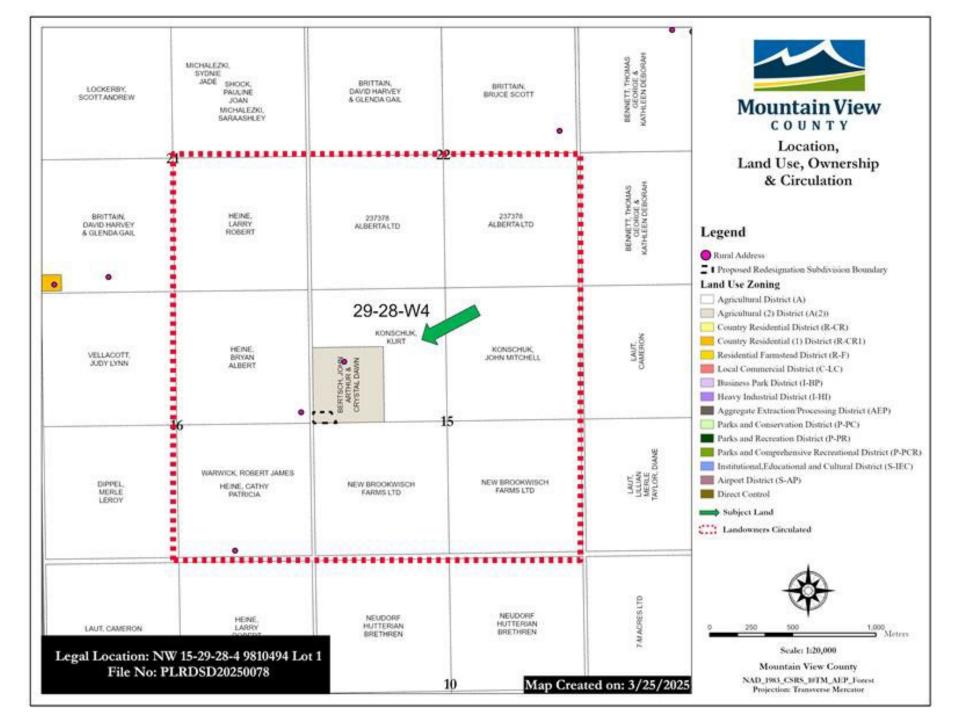

March 25, 2025 File No.: PLRDSD20250078

Attention: Adjacent Landowners

Dear Sir/Madam:

**RE:** Proposed Redesignation and Subdivision

Applicant: BERTSCH, John Arthur & Crystal Dawn Landowner: BERTSCH, John Arthur & Crystal Dawn

Legal: NW 15-29-28-4 Plan 9810494 Lot 1

From: Agricultural (2) District (A(2))

To: Country Residential (1) District (R-CR1)

Proposed Redesignation Area: 2.00 acres (0.81 hectares)

Number of Lots for Subdivision: 1

You are receiving this notification letter because there is a proposal for redesignation (a change of land use) and a subdivision (to create a separate title) within the vicinity of your property (see attached map) and you are invited to provide comment.

Mountain View County has received an application for Redesignation and Subdivision approval on the above noted property. You are an adjacent landowner to this property and, as such, we are required to notify you of this application. A copy of the application can be viewed and downloaded from our website at <a href="https://www.mountainviewcounty.com/p/file-circulations">https://www.mountainviewcounty.com/p/file-circulations</a>. Alternatively, at no cost, you can contact the Planner to request a copy of the information to be mailed or emailed to you; or you may view the information at the County Office during office hours. A request for a copy to be mailed will not result in an extension of the deadline date for written comment.