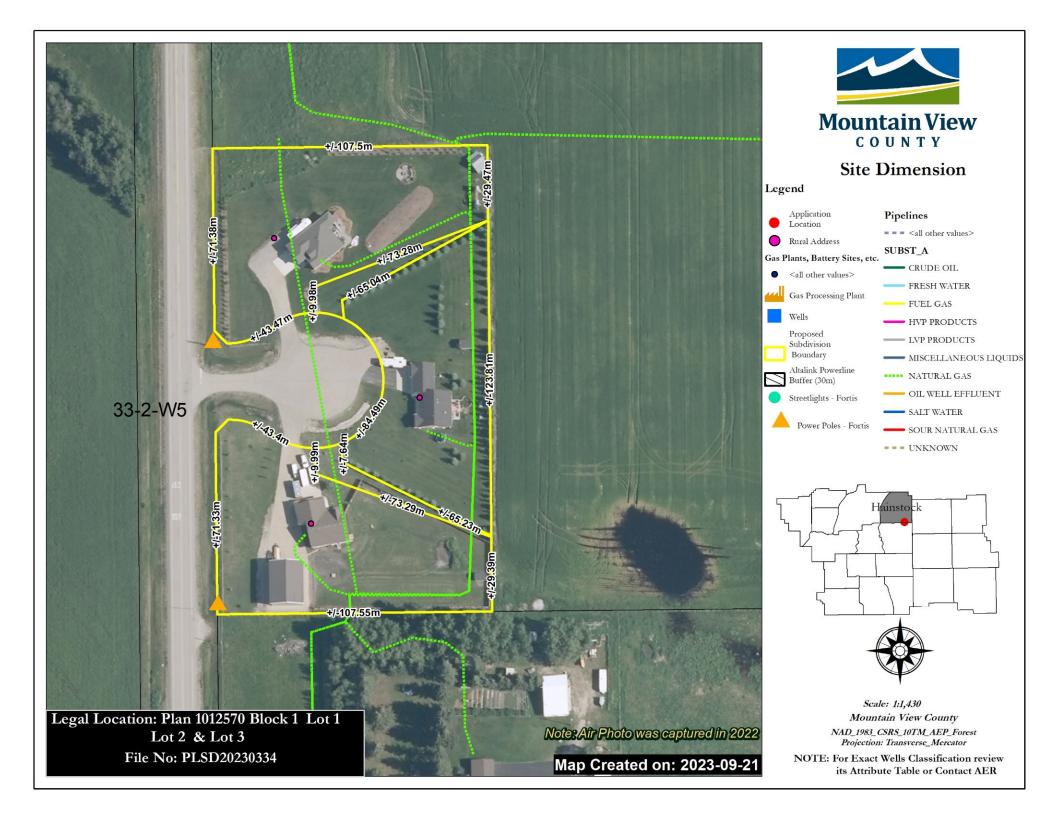

## PROPOSED REDESIGNATION/SUBDIVISION SKETCH

The Site Plan shall include the following:

- Location, dimensions, and boundaries of the entire property and of the portion of the property to be redesignated/subdivided;
- Location and dimensions of existing buildings and structures on the property, including distances from property lines. Identify buildings that will be demolished or moved;
- Location and names of proposed and existing roadways, driveways and road approaches;
- Location of existing wells and septic systems;
- Location and description of natural site features such as steep slopes, water bodies or courses, woodlots and shelterbelts; See attacked MVC 2022 Aerial photo