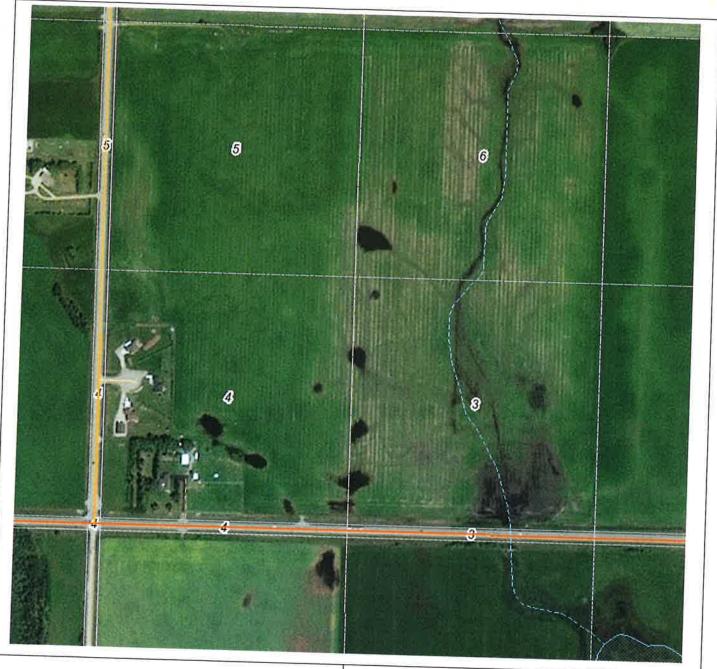

## PROPOSED REDESIGNATION/SUBDIVISION SKETCH

The Site Plan shall include the following:

- Location, dimensions, and boundaries of the entire property and of the portion of the property to be redesignated/subdivided;
- Location and dimensions of existing buildings and structures on the property, including distances from property lines. Identify buildings that will be demolished or moved;
- Location and names of proposed and existing roadways, driveways and road approaches;
- Location of existing wells and septic systems;
- Location and description of natural site features such as steep slopes, water bodies or courses, woodlots and shelterbelts; See attacked MVC 2022 Aerial photo