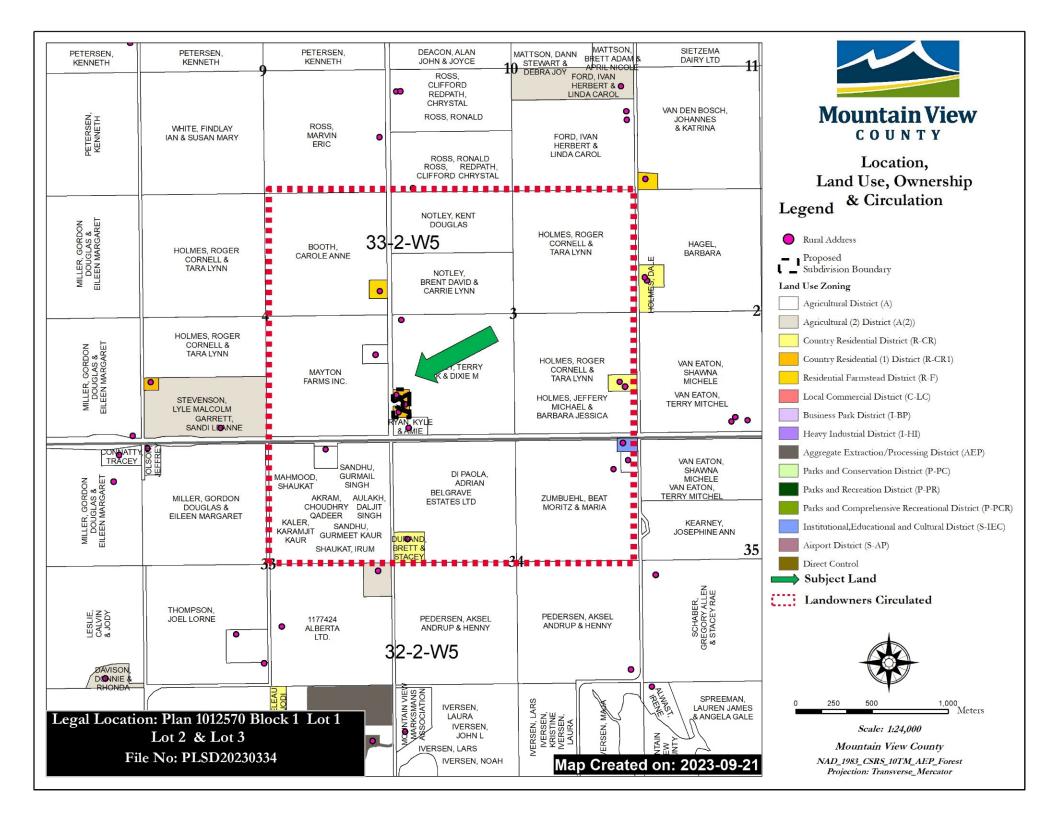

## RE: Proposed Subdivision: Boundary Adjustment

Applicant:COOPER, William Perry and Ronda MaeLandowner:COOPER, William Perry & Ronda Mae; VISSER, Leendert & Ingelise; and<br/>DODD, Brandon Troy & Cassandra GaleLegal:Plan 1012570 Block 1 Lot 1, Lot 2 & Lot 3 all within the SW 3-33-2-5

**Proposed Subdivision:** 

- a) To subdivide (+/-) 0.1 ac from Plan 1012570 Block 1 Lot 2 to be consolidated with Plan 1012570 Block 1 Lot 1 to become a parcel of 1.49 acres.
- b) To subdivide (+/-) 0.1 ac from Plan 1012570 Block 1 Lot 2 to be consolidated with Plan 1012570 Block 1 Lot 3 to become a parcel of 1.49 acres.

# You are receiving this notification letter because there is a proposal for subdivision, a Boundary Adjustment, within the vicinity of your property (see attached map) and you are invited to provide comment.

Mountain View County has received a subdivision application for Boundary Adjustment on the above noted properties. You are an adjacent landowner to this property and, as such, we are required to notify you of this application. A copy of the application can be viewed and downloaded from our website at <a href="https://www.mountainviewcounty.com/p/file-circulations">https://www.mountainviewcounty.com/p/file-circulations</a>. Alternatively, at no cost, you can contact the Planner to request a copy of the information to be mailed or emailed to you; or you may view the information at the County Office during office hours. A request for a copy to be mailed will not result in an extension of the deadline date for written comment.