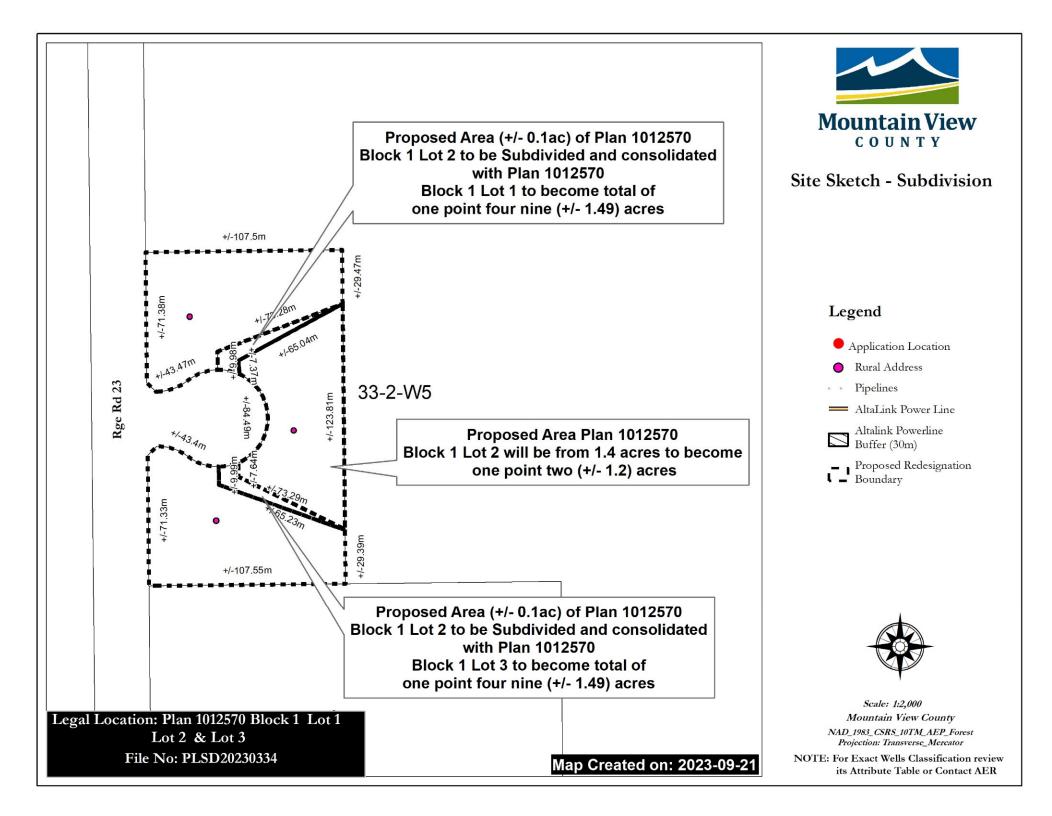

**Proposed Subdivision:** 

- a) To subdivide (+/-) 0.1 ac from Plan 1012570 Block 1 Lot 2 to be consolidated with Plan 1012570 Block 1 Lot 1 to become a parcel of 1.49 acres.
- b) To subdivide (+/-) 0.1 ac from Plan 1012570 Block 1 Lot 2 to be consolidated with Plan 1012570 Block 1 Lot 3 to become a parcel of 1.49 acres.

## PROPOSED REDESIGNATION/SUBDIVISION SKETCH

The Site Plan shall include the following:

- Location, dimensions, and boundaries of the entire property and of the portion of the property to be redesignated/subdivided;
- Location and dimensions of existing buildings and structures on the property, including distances from property lines. Identify buildings that will be demolished or moved;
- Location and names of proposed and existing roadways, driveways and road approaches;
- Location of existing wells and septic systems;
- Location and description of natural site features such as steep slopes, water bodies or courses, woodlots and shelterbelts; See attacked MVC 2022 Aerial photo