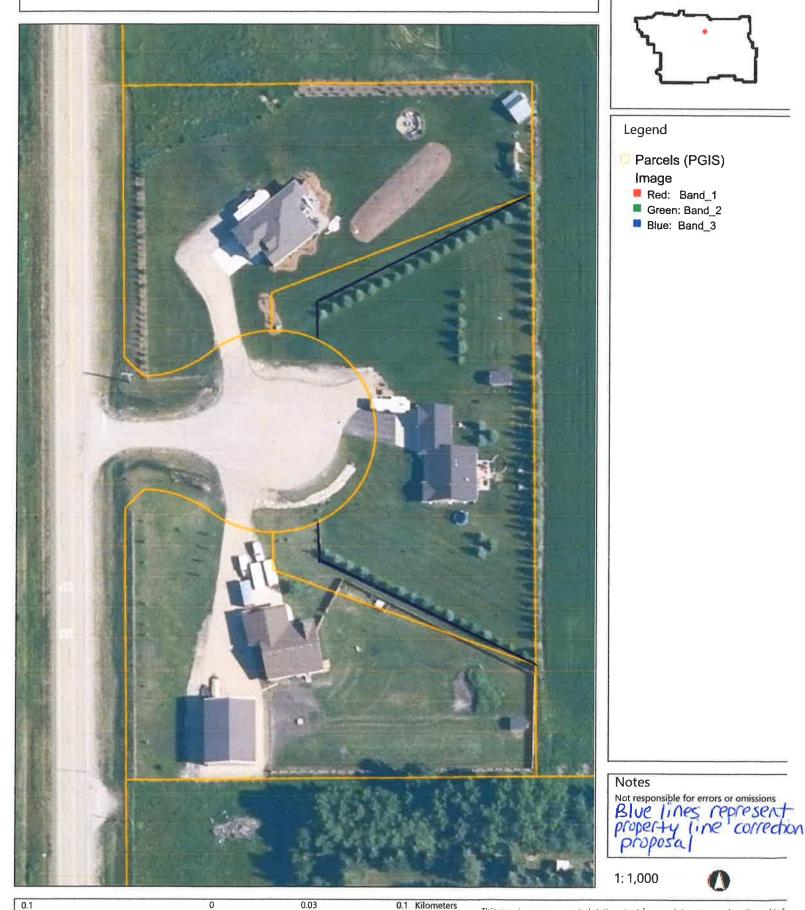

## **REASON FOR PROPERTY LINE CORRECTION**

September 13, 2023

William Perry Cooper / Ronda Mae Cooper

To whom it may concern;

The reasons for the property line correction proposal are:

- 1. To have proper and legal access to our water wells and septic systems
- 2. To align property with the mature landscaping and fence already in place
- 3. To legally own our front yards.

Our lawyer pointed out to us when we purchased our property in Nov 2021, there was an easement included in the purchase allowing for the fence in question which is only temporary.

Our surveyor (Navigation Surveys Ltd) questioned the placement of the property lines and stated that this could cause issues on the resale of the properties in the future and couldn't understand why the property lines were laid out like this. He pointed out to us that this could be corrected by applying for a property line correction through the County of Mountain View and it would be in our best interest to pursue this.

The property line correction proposal that has been submitted is in agreement with all three property owners. This proposal does not affect any of the outlying property owners.

Thank you for your consideration,