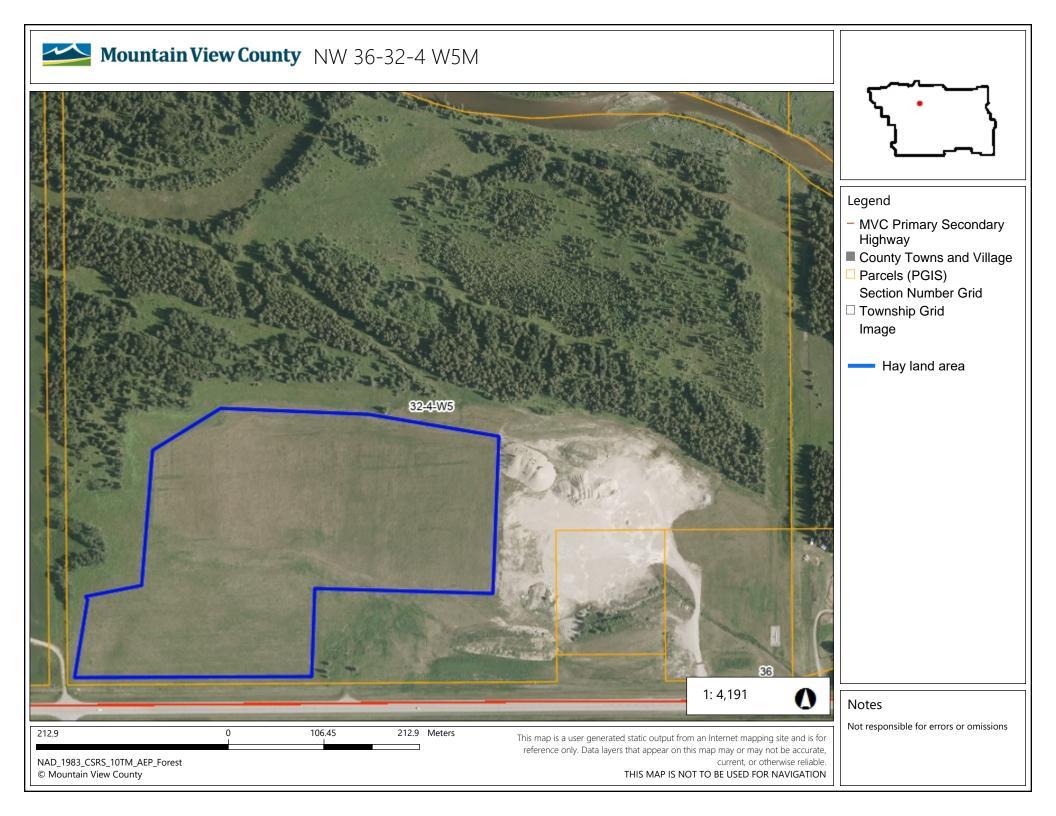

Mountain View County is now receiving tenders

for leasing the following property:

| Legal Location | Acres    | Use      | 2024<br>Taxes |
|----------------|----------|----------|---------------|
| NW 36-32-4 W5M | 25 Acres | Hay land | \$60.00       |

This lease is located between Olds and Sundre and will be leased out for the purpose of hay land for the 2025 year. The hay land area is partially a reclaimed gravel pit with a mix of grass species present. The hay land is relatively level terrain with a slight slope to the East and North. An active gravel pit is present on the east side of the property.