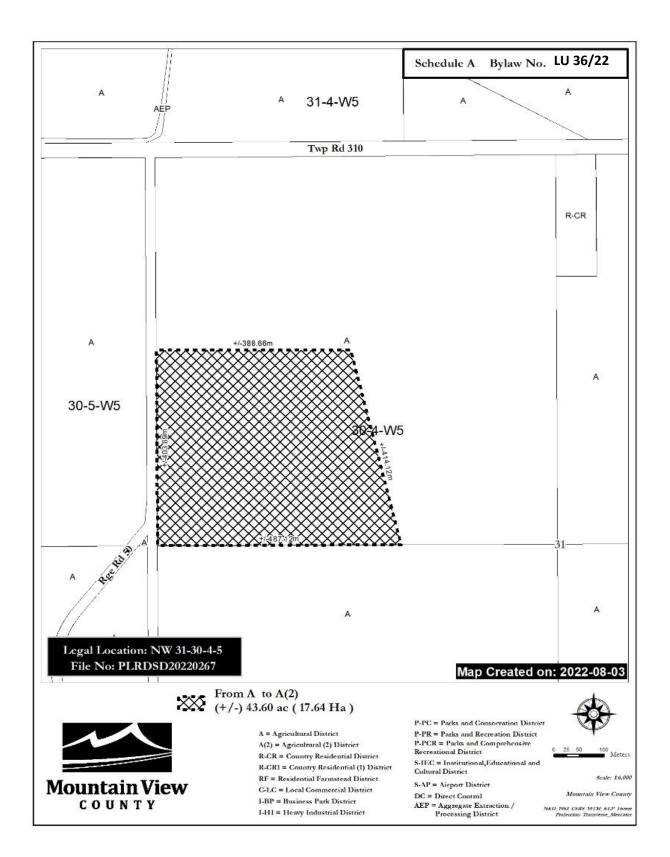

## BYLAW NO. LU 36/22

| Being a Bylaw of Mountain View County in the Province of Alberta to amend Land Use Bylaw No. 21/21 affecting NW 31-30-4-5 pursuant to the Municipal Government Act. |                                                                                                                                                              |
|---------------------------------------------------------------------------------------------------------------------------------------------------------------------|--------------------------------------------------------------------------------------------------------------------------------------------------------------|
| The Council of Mountain View County, duly ass follows:                                                                                                              | sembled, enacts that Bylaw No. 21/21 be amended as                                                                                                           |
|                                                                                                                                                                     | Agricultural (2) District (A(2)) an approximate forty ares) in the Northwest (NW) Quarter of Section thirty-West of the fifth (5th) Meridian, as outlined on |
|                                                                                                                                                                     |                                                                                                                                                              |
| Received first reading September 28, 2022,                                                                                                                          |                                                                                                                                                              |
| Received second reading,                                                                                                                                            |                                                                                                                                                              |
| Received third reading,                                                                                                                                             |                                                                                                                                                              |
| Parameter                                                                                                                                                           | Object Advantage Office and                                                                                                                                  |
| Reeve                                                                                                                                                               | Chief Administrative Officer                                                                                                                                 |
| Date of Signing                                                                                                                                                     |                                                                                                                                                              |