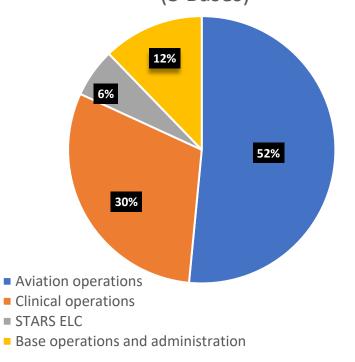

## STARS Alberta Expenditures (3 Bases)

| MOUNTAIN VIEW COUNTY @ June 15, 2022                  | 2017 | 2018 | 2019 | 2020 | 2021 | 2022                                                                                                                                                                                                                                                                                                                                                                                                                                                                                                                                                                                                                                                                                                                                                                                                                                                                                                                                                                                                                                                                                                                                                                                                                                                                                                                                                                                                                                                                                                                                                                                                                                                                                                                                                                                                                                                                                                                                                                                                                                                                                                                           | TOTAL |
|-------------------------------------------------------|------|------|------|------|------|--------------------------------------------------------------------------------------------------------------------------------------------------------------------------------------------------------------------------------------------------------------------------------------------------------------------------------------------------------------------------------------------------------------------------------------------------------------------------------------------------------------------------------------------------------------------------------------------------------------------------------------------------------------------------------------------------------------------------------------------------------------------------------------------------------------------------------------------------------------------------------------------------------------------------------------------------------------------------------------------------------------------------------------------------------------------------------------------------------------------------------------------------------------------------------------------------------------------------------------------------------------------------------------------------------------------------------------------------------------------------------------------------------------------------------------------------------------------------------------------------------------------------------------------------------------------------------------------------------------------------------------------------------------------------------------------------------------------------------------------------------------------------------------------------------------------------------------------------------------------------------------------------------------------------------------------------------------------------------------------------------------------------------------------------------------------------------------------------------------------------------|-------|
| Near Carstairs                                        | 5    | 3    | 3    | 2    | 2    | 3                                                                                                                                                                                                                                                                                                                                                                                                                                                                                                                                                                                                                                                                                                                                                                                                                                                                                                                                                                                                                                                                                                                                                                                                                                                                                                                                                                                                                                                                                                                                                                                                                                                                                                                                                                                                                                                                                                                                                                                                                                                                                                                              | 18    |
| Near Cremona                                          | 6    | 4    |      | 2    | 2    | 1                                                                                                                                                                                                                                                                                                                                                                                                                                                                                                                                                                                                                                                                                                                                                                                                                                                                                                                                                                                                                                                                                                                                                                                                                                                                                                                                                                                                                                                                                                                                                                                                                                                                                                                                                                                                                                                                                                                                                                                                                                                                                                                              | 15    |
| Didsbury Hospital (critical inter-facility transfers) | 6    | 10   | 17   | 6    | 13   | 6                                                                                                                                                                                                                                                                                                                                                                                                                                                                                                                                                                                                                                                                                                                                                                                                                                                                                                                                                                                                                                                                                                                                                                                                                                                                                                                                                                                                                                                                                                                                                                                                                                                                                                                                                                                                                                                                                                                                                                                                                                                                                                                              | 58    |
| Near Didsbury (scene calls)                           | 2    | 3    | 2    | 2    | 5    | 1                                                                                                                                                                                                                                                                                                                                                                                                                                                                                                                                                                                                                                                                                                                                                                                                                                                                                                                                                                                                                                                                                                                                                                                                                                                                                                                                                                                                                                                                                                                                                                                                                                                                                                                                                                                                                                                                                                                                                                                                                                                                                                                              | 15    |
| Near Linden                                           |      |      |      |      |      | 1                                                                                                                                                                                                                                                                                                                                                                                                                                                                                                                                                                                                                                                                                                                                                                                                                                                                                                                                                                                                                                                                                                                                                                                                                                                                                                                                                                                                                                                                                                                                                                                                                                                                                                                                                                                                                                                                                                                                                                                                                                                                                                                              | 1     |
| Near Madden                                           |      |      |      |      | 1    |                                                                                                                                                                                                                                                                                                                                                                                                                                                                                                                                                                                                                                                                                                                                                                                                                                                                                                                                                                                                                                                                                                                                                                                                                                                                                                                                                                                                                                                                                                                                                                                                                                                                                                                                                                                                                                                                                                                                                                                                                                                                                                                                | 1     |
| Olds Hospital (critical inter-facility transfers)     | 12   | 10   | 10   | 8    | 18   | 7                                                                                                                                                                                                                                                                                                                                                                                                                                                                                                                                                                                                                                                                                                                                                                                                                                                                                                                                                                                                                                                                                                                                                                                                                                                                                                                                                                                                                                                                                                                                                                                                                                                                                                                                                                                                                                                                                                                                                                                                                                                                                                                              | 65    |
| Near Olds (scene calls)                               | 1    | 4    | 3    | 3    | 5    | 1                                                                                                                                                                                                                                                                                                                                                                                                                                                                                                                                                                                                                                                                                                                                                                                                                                                                                                                                                                                                                                                                                                                                                                                                                                                                                                                                                                                                                                                                                                                                                                                                                                                                                                                                                                                                                                                                                                                                                                                                                                                                                                                              | 17    |
| Sundre Hospital (critical inter-facility transfers)   | 11   | 14   | 11   | 4    | 16   | 8                                                                                                                                                                                                                                                                                                                                                                                                                                                                                                                                                                                                                                                                                                                                                                                                                                                                                                                                                                                                                                                                                                                                                                                                                                                                                                                                                                                                                                                                                                                                                                                                                                                                                                                                                                                                                                                                                                                                                                                                                                                                                                                              | 64    |
| Near Sundre (scene calls and Search & Rescue)         | 12   | 6    | 4    | 5    | 6    | 2                                                                                                                                                                                                                                                                                                                                                                                                                                                                                                                                                                                                                                                                                                                                                                                                                                                                                                                                                                                                                                                                                                                                                                                                                                                                                                                                                                                                                                                                                                                                                                                                                                                                                                                                                                                                                                                                                                                                                                                                                                                                                                                              | 35    |
| Near Torrington                                       |      |      | 1    |      |      |                                                                                                                                                                                                                                                                                                                                                                                                                                                                                                                                                                                                                                                                                                                                                                                                                                                                                                                                                                                                                                                                                                                                                                                                                                                                                                                                                                                                                                                                                                                                                                                                                                                                                                                                                                                                                                                                                                                                                                                                                                                                                                                                | 1     |
| Near Water Valley                                     |      | 2    | 1    | 1    | 2    | 1                                                                                                                                                                                                                                                                                                                                                                                                                                                                                                                                                                                                                                                                                                                                                                                                                                                                                                                                                                                                                                                                                                                                                                                                                                                                                                                                                                                                                                                                                                                                                                                                                                                                                                                                                                                                                                                                                                                                                                                                                                                                                                                              | 7     |
| TOTAL (average 53 missions per year)                  | 55   | 56   | 52   | 33   | 70   | 31                                                                                                                                                                                                                                                                                                                                                                                                                                                                                                                                                                                                                                                                                                                                                                                                                                                                                                                                                                                                                                                                                                                                                                                                                                                                                                                                                                                                                                                                                                                                                                                                                                                                                                                                                                                                                                                                                                                                                                                                                                                                                                                             | 297   |
|                                                       |      |      |      |      | -    | and the second s |       |