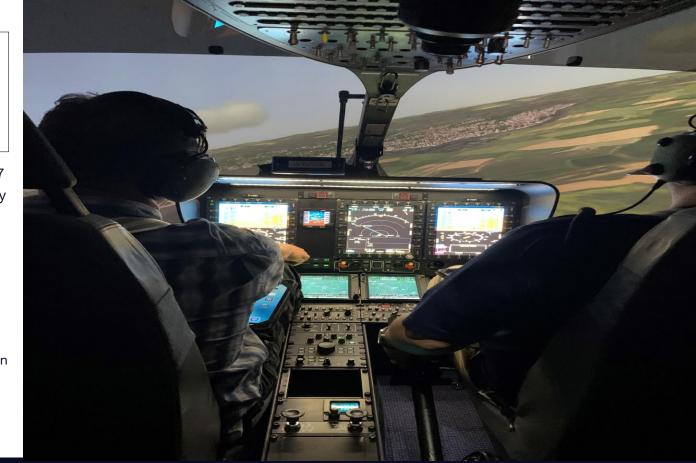

Campaign

- \$65M Federal Government (5)
- \$13M Saskatchewan Govt. (1)
- \$13M Alberta Government (1)
- \$47M Corporate Business Dedicated Individuals Municipalities

### \$138M Finalized Campaign

Final (2 of 9) arrived! 10<sup>th</sup> Helicopter - Arrival late Fall Sale of BK117s / Market value / USD rate

Fully H145 operational July 2022 Serving Mountain View County



### FLEET CAMPAIGN UPDATE



## H145 BREAKTHROUGH **TECHNOLOGY**

- Outperforms previous BK117
- Speed, range, fuel efficiency
- Powerful twin engines \*
- Advanced avionics \*
  - Auto-pilot / Auto-hover
  - Reduced pilot fatigue
  - Superior safety features
- New 5-bladed system \*
  - Increased lift/load capacityBeneficial in complex terrain
- Less maintenance required \*
  - Reduced Cost
  - Increased availability



### **AIRBUS H145**



## HIGHEST LEVEL OF CRITICAL CARE

- \* World-Class Expertise
- \* STARS ICU Flight Nurse
- **\*** STARS ALS Paramedic
- Transport Physician Oversight
- \* Cutting Edge Diagnostics
- \* Bluetooth / Integrated Wi-fi
- \* Satellite Connectivity
- Virtual Enhancements
- Transmit Test Results
- \* Critical Care Anywhere



### **AIRBUS H145 - INTENSIVE CARE UNIT**





STARS - Serving Albertans since 1985. More than 50,000 missions flown, No cost to the patient.

## Thank You, Mountain View County

Celebrating 30+ years in partnership since 1988.

### **Current Pledge of Support**

\$2 per capita / per year Standing Motion

(provides for STARS in annual budget)



A life is saved every day. You are STARS reason for being.