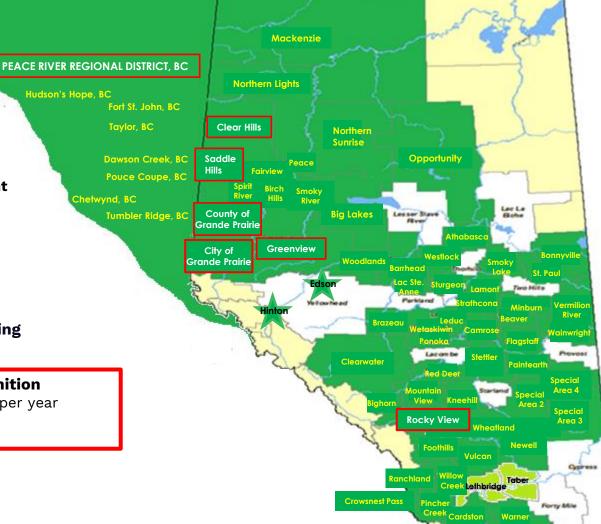

## MUNICIPALITIES SUPPORT STARS

- \* STARS An Essential Service
- \* Emergency Protective Services Asset

### Per capita or annual fixed-rate commitment

- \* Urban \$2 per capita
- \* Rural Up to \$90 per capita

### **90% Regional Partnerships**

- Mountain View County
- \* Bordering Municipal Neighbors
- \* \$2M+ Sustainable Operational Funding

### (7) Municipalities Receive Logo Recognition

\* Standing Motion - \$100,000 - \$210,000 per year