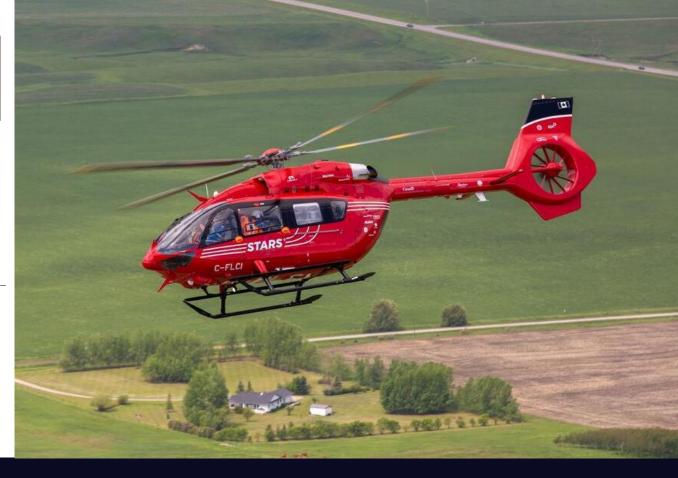

## H145 BREAKTHROUGH **TECHNOLOGY**

- Outperforms previous BK117
- Speed, range, fuel efficiency
- Powerful twin engines \*
- Advanced avionics \*
  - Auto-pilot / Auto-hover
  - Reduced pilot fatigue
  - Superior safety features
- New 5-bladed system \*
  - Increased lift/load capacityBeneficial in complex terrain
- Less maintenance required \*
  - Reduced Cost
  - Increased availability

### **AIRBUS H145**