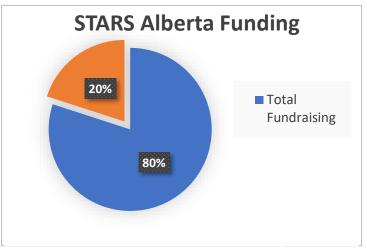

#### **Funding in Thousands**

| AB Government Funding                          | \$<br>7,990  |
|------------------------------------------------|--------------|
| AB Operating expenditures                      | \$<br>39,950 |
| AB Government funding as a Percentage of costs | 20%          |
| STARS Gross Fundraising                        | \$<br>17,310 |