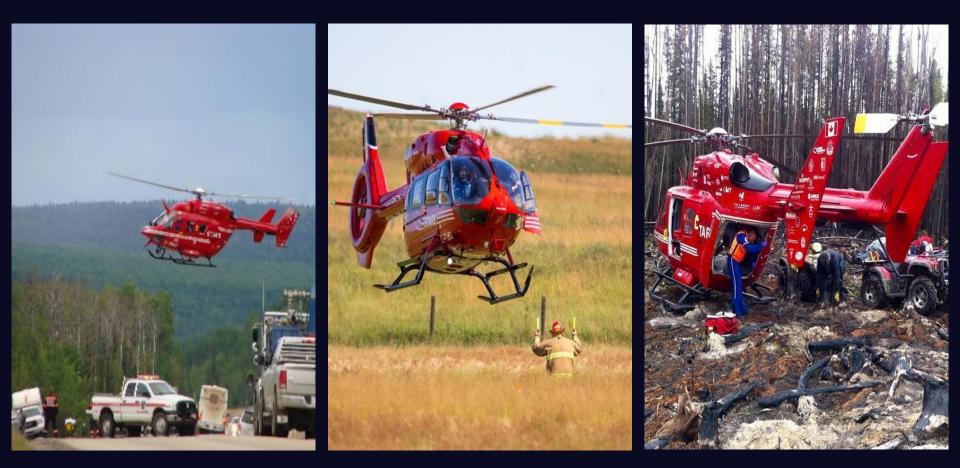

### **AIRBUS H145**

### **AIRBUS H145 - INTENSIVE CARE UNIT**

STARS - Serving Albertans since 1985. More than 50,000 missions flown, No cost to the patient.