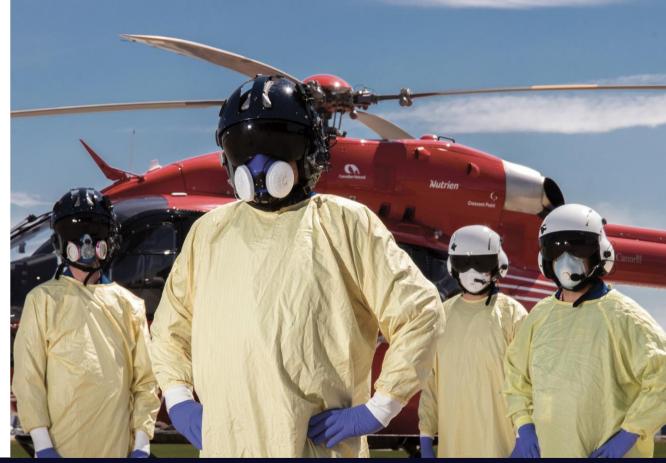

### **COVID-related cases**

- \* 1 in- 5 STARS missions
- \* Now decreasing cases
- \* Decreasing hospitalizations

### **STARS Transport Physicians**

- \* Assist hospital personnel
- \* Critical care guidance
- \* Virtual consultations
- \* Airway management
- \* Ventilation/resuscitation