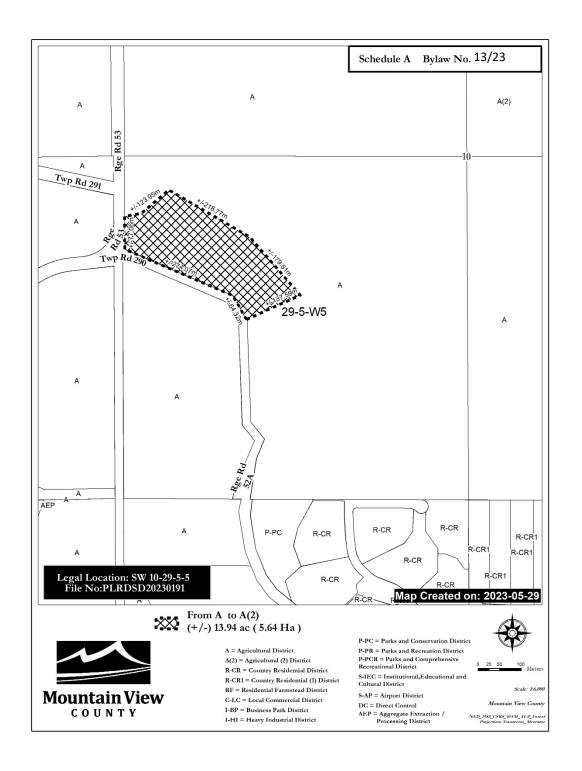

## BYLAW NO. LU 13/23

| No. 21/21 affecting SW 10-29-5-5 pursuant to the Municipal Government Act. |                                                                                                                                                         |
|----------------------------------------------------------------------------|---------------------------------------------------------------------------------------------------------------------------------------------------------|
| The Council of Mountain View County, duly as amended as follows:           | ssembled, enacts that Bylaw No. 21/21 be                                                                                                                |
| . , ,                                                                      | o Agricultural 2 District (A(2)) an approximate ectares) in the Southwest (SW) Quarter of Section ve (5), West of the fifth (5th) Meridian, as outlined |
|                                                                            |                                                                                                                                                         |
| Received first reading September 20, 2023,                                 |                                                                                                                                                         |
| Received second reading                                                    |                                                                                                                                                         |
| Received third reading                                                     |                                                                                                                                                         |
|                                                                            |                                                                                                                                                         |
| Reeve                                                                      | Chief Administrative Officer                                                                                                                            |
| Date of Signing                                                            |                                                                                                                                                         |