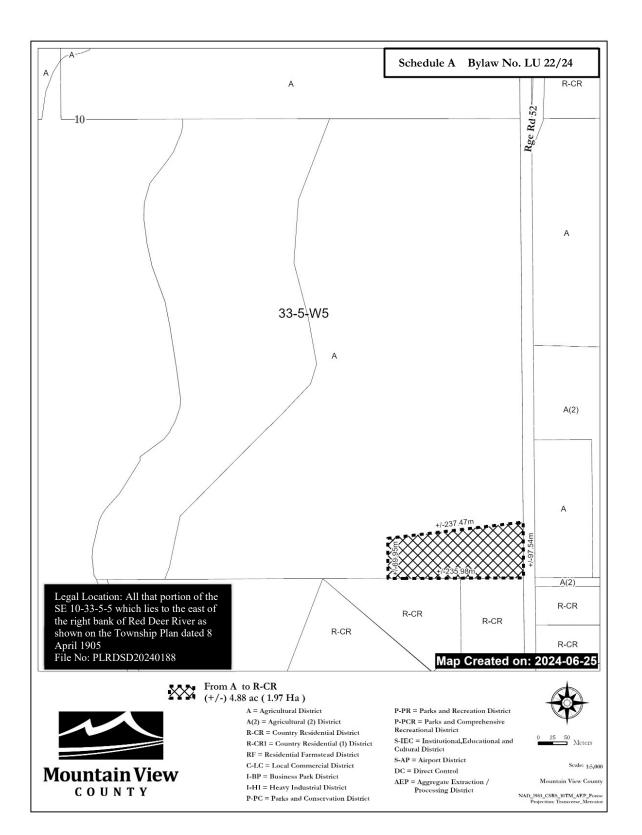

## BYLAW NO. LU 22/24

| Being a Bylaw of Mountain View County in the Province of Alberta to amend Land Use Bylaw No.         |
|------------------------------------------------------------------------------------------------------|
| 10/24 affecting all that portion of the SE 10-33-5-5 which lies to the east of the right bank of Red |
| Deer River as shown on the Township Plan dated 8 April 1905, pursuant to the Municipal               |
| Government Act                                                                                       |

The Council of Mountain View County, duly assembled, enacts that Bylaw No. 10/24 be amended as follows:

To redesignate from Agricultural District (A) to Country Residential District (R-CR) an approximate four point eight (4.88) acres (1.97 hectares) in all that portion of the Southeast (SE) Quarter of Section ten (10), Township thirty-three (33), Range five (5), West of the Fifth (5<sup>th</sup>) Meridian which lies to the east of the right bank of Red Deer River as shown on the Township Plan dated 8 April 1905, as outlined on Schedule "A" attached hereto.