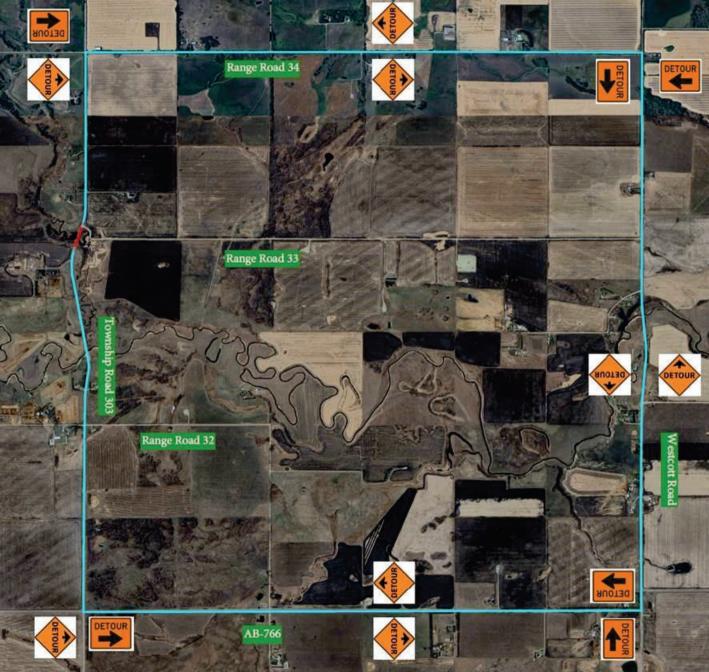

## **Temporary Closure of County Roads**

1408 Twp. Rd. 320 / Postal Bag 100, Didsbury, AB Canada TOM 0W0 T 403.335.3311 F 403.335.9207 Toll Free 1.877.264.9754 www.mountainviewcounty.com

| I hereby authorize the closing of the following County Roads: |                                          |  |
|---------------------------------------------------------------|------------------------------------------|--|
| Date (from):                                                  | June 30 / 2025                           |  |
| Date (to):                                                    | August 20 / 2025                         |  |
| Name or Number of Road:                                       | Township Road 303 ( Carstairs Blindline) |  |
| Located Between:                                              | Highway 766 and Range Road 33            |  |
| Contact Person:                                               | Jessica Hammer                           |  |
| Contact Telephone Number:                                     | (403) 586-5377                           |  |
| Reason for Road Closure:                                      | Bridge Replacement (BF 73751)            |  |
|                                                               |                                          |  |