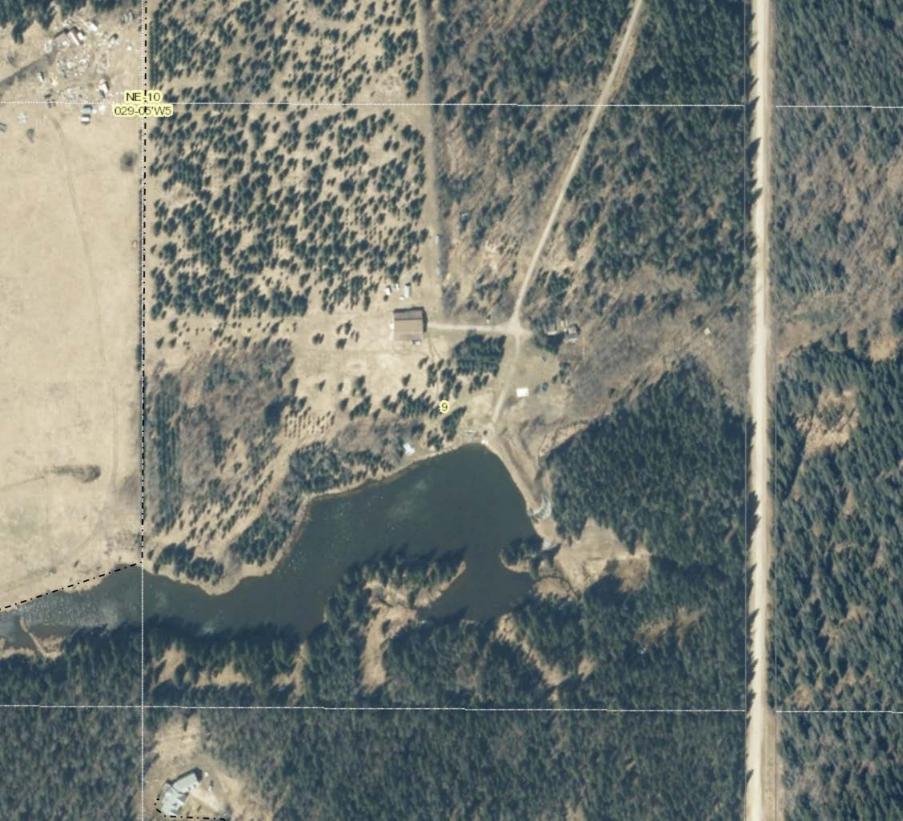

#### SURROUNDING LAND USE MAP

The middle square represents the quarter section your property is located on.

- 1. Please sketch a land use map showing the proposed redesignation/subdivision site and the dwellings, buildings, roads and water on your property.
- Please indicate and the land uses within ½ mile of the proposed site (example: farm, pasture, confined feeding lots, waste transfer stations, oil/gas facilities, roads, watercourses, or any other form of land use surrounding the proposed development site.

|  | See attached<br>Supporting<br>Information |  |
|--|-------------------------------------------|--|
|  |                                           |  |

Each square represents a <sup>1</sup>/<sub>4</sub> Section. The central square represents the <sup>1</sup>/<sub>4</sub> Section in which the development is proposed.