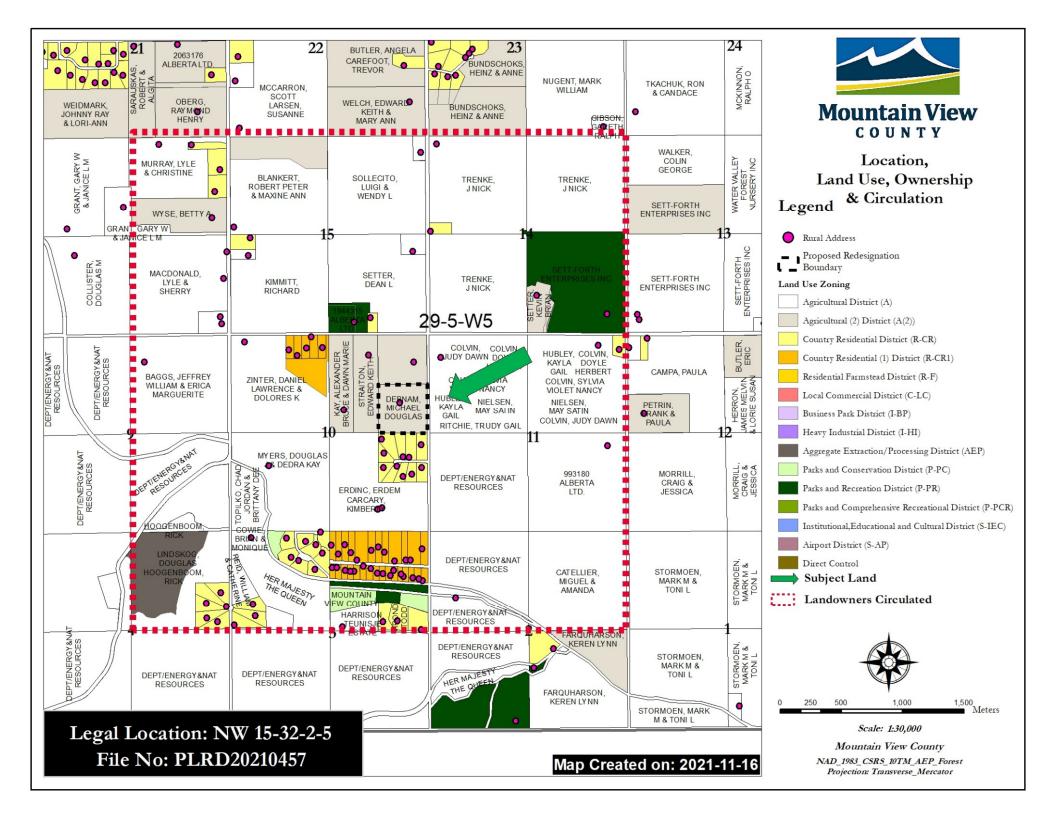

# RE: Proposed Redesignation and Water Valley/Winchell Lake ASP Figure 2 Amendment

Applicant:David Allen, Situated Consulting Corp.Landowners:DEBNAM, Michael Douglas and MCCULLAUGH, Michael WarrenLegal:NE 10-29-5-5From:Agricultural (2) District (A(2))To:Direct Control District (DC)Proposed Redesignation Area:40.41 acres (16.35 hectares)Concurrent ASP Amendment:Map Amendment Figure 2

You are receiving this notification letter because there is a proposal for redesignation (a change of land use) and a concurrent Area Structure Plan (ASP) Figure 2 Amendment, within the vicinity of your property (see attached map) and you are invited to provide comment.

Mountain View County has received an application for Redesignation on the above noted property. You are an adjacent landowner to this property and, as such, we are required to notify you of this application. A copy of the Application, Concept Plan and Draft Direct Control District can be viewed and downloaded from our website at <a href="https://www.mountainviewcounty.com/p/file-circulations">https://www.mountainviewcounty.com/p/file-circulations</a>. Alternatively, at no cost, you can contact the Planner to request a copy of the information to be mailed or emailed to you; or you may view the information at the County Office during office hours. A request for a copy to be mailed will not result in an extension of the deadline date for written comment.