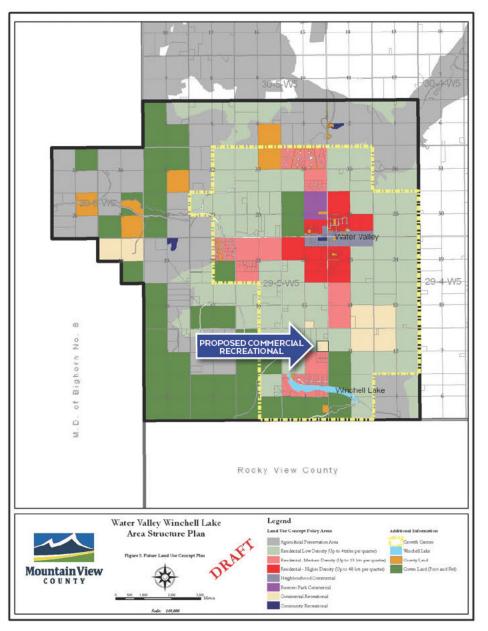

Approval of the application will require a Map Amendment to the Water Valley/Winchell Lake Area Structure Plan.

Figure 2: Future Land Use Concept will need to be revised to reflect the Tranquility Base proposal by changing the proposed use from Residential Low Density to Commercial Recreational. A revised Figure 2 is attached. Textual amendments will not be required.