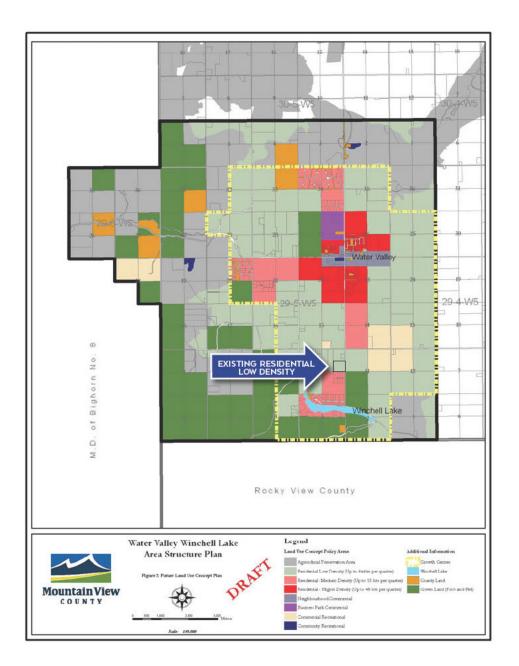

Approval of the application will require a Map Amendment to the Water Valley/Winchell Lake Area Structure Plan.

Figure 2: Future Land Use Concept will need to be revised to reflect the Tranquility Base proposal by changing the proposed use from Residential Low Density to Commercial Recreational. A revised Figure 2 is attached. Textual amendments will not be required.