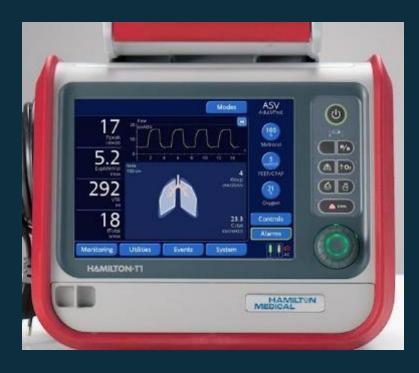

#### **Hamilton T-1 Ventilator**

Fully featured (ICU) Adult / Pediatric / Neonatal Optimal ventilation therapy in transit