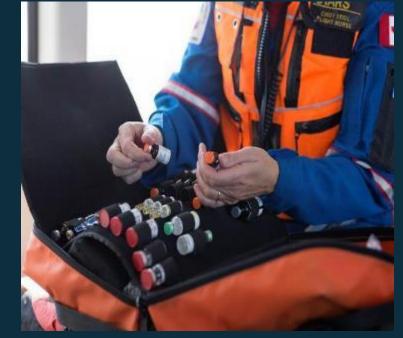

#### Pain Management Drugs Thrombolytics

(stroke patients / requires CAT scan) Transport Physicians – 25% of calls \*Physicians Kit includes: Central Venous Catheterization Temporary Pacemaker