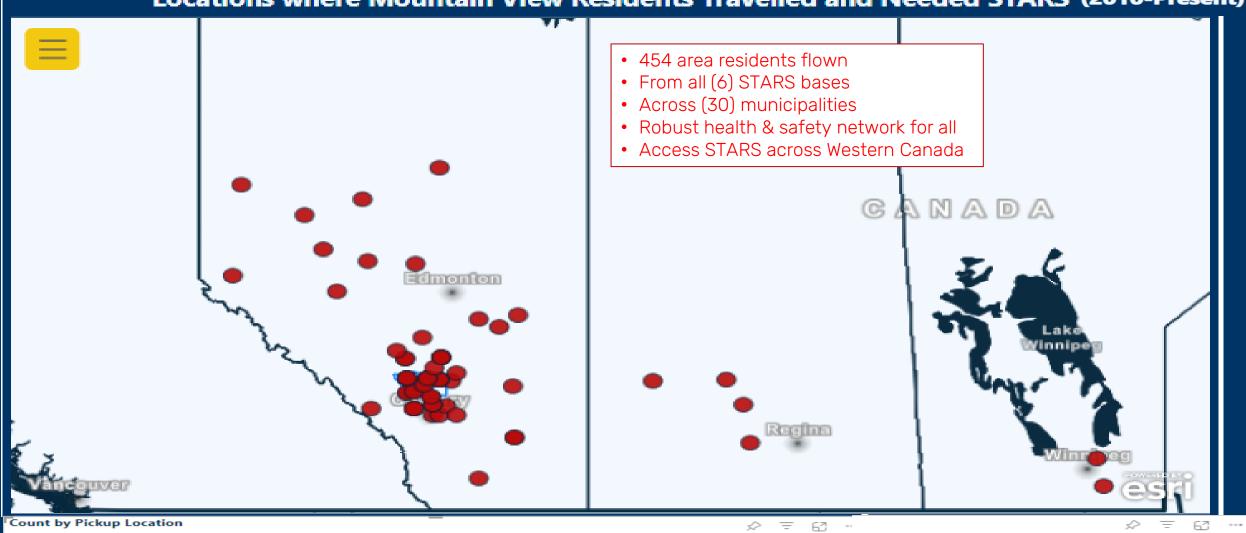

## Within Mountain View County Boundaries - Patients Flown by STARS (2010-Present)

#### Your Neighborhood = 1391 Missions

@ 2018 - 2023 June 30