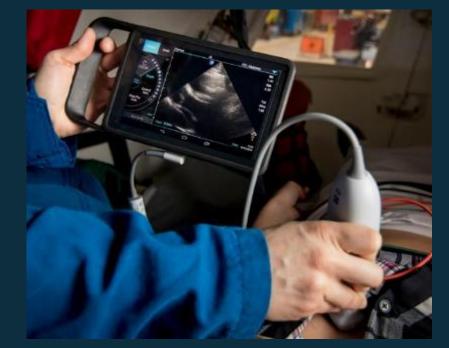

#### Handheld Ultrasound

(test results for rapid diagnosis) Collapsed lungs Trauma-related internal bleeding Heart abnormalities Fetal Compromise \*Expedite treatment plans