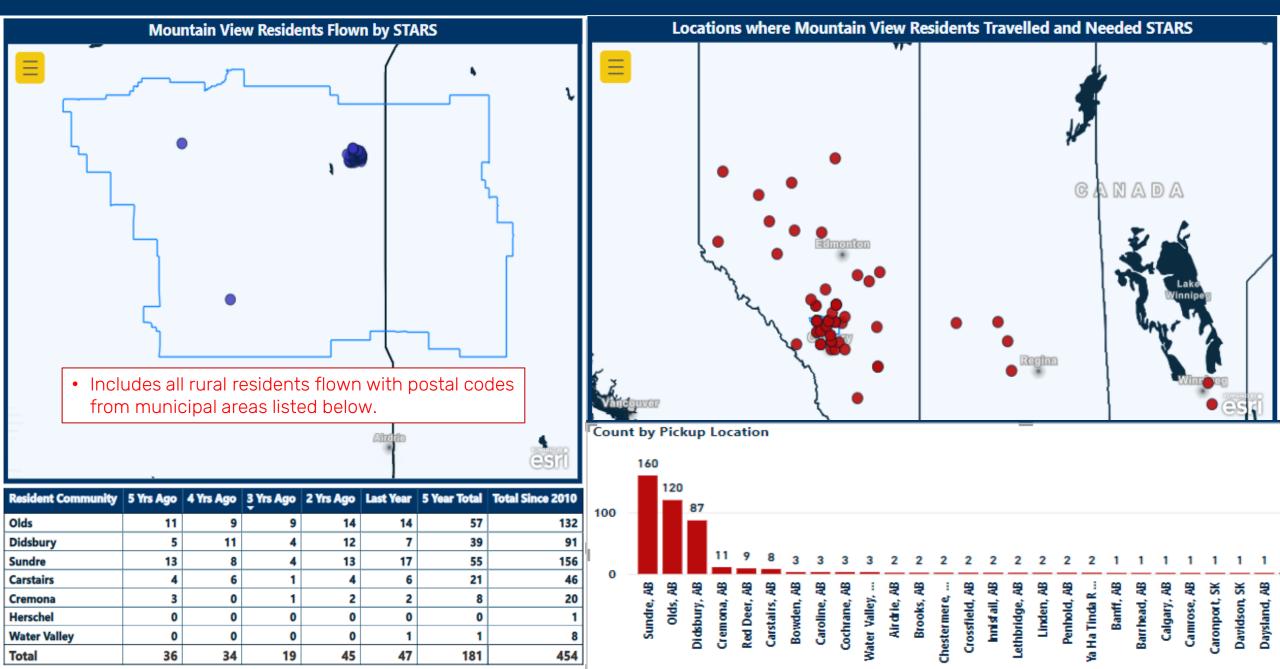

## Within Mountain View County Boundaries - Patients Flown by STARS (2010-Present)

\*GREEN represents annual municipal supporters of STARS operations

| MOUNTAIN VIEW COUNTY @ June 30, 2023                                           | 2018 | 2019 | 2020 | 2021 | 2022 | 2023 | TOTAL |
|--------------------------------------------------------------------------------|------|------|------|------|------|------|-------|
| Near Carstairs                                                                 | 3    | 3    | 2    | 2    | 7    |      | 17    |
| Near Cremona                                                                   | 4    |      | 2    | 2    | 4    |      | 12    |
| Near Crossfield (within Mountain View County)                                  |      |      |      |      | 1    |      | 1     |
| Didsbury Hospital (critical inter-facility)                                    | 10   | 17   | 6    | 13   | 10   | 8    | 64    |
| Near Didsbury                                                                  | 3    | 2    | 2    | 5    | 5    | 2    | 19    |
| Near Linden (within Mountain View County)                                      |      |      |      |      | 1    |      | 1     |
| Near Madden (within Mountain View County)                                      |      |      |      | 1    |      | 1    | 2     |
| Olds Hospital (critical inter-facility)                                        | 10   | 10   | 8    | 18   | 16   | 10   | 72    |
| Near Olds                                                                      | 4    | 3    | 3    | 5    | 4    | 2    | 21    |
| Sundre Hospital (critical inter-facility)                                      | 14   | 11   | 4    | 16   | 19   | 3    | 67    |
| Near Sundre (scene and search & rescue)                                        | 6    | 4    | 5    | 6    | 5    | 9    | 35    |
| Near Torrington (within Mountain View County)                                  |      | 1    |      |      |      |      | 1     |
| Near Water Valley                                                              | 2    | 1    | 1    | 2    | 2    |      | 8     |
| TOTAL * Average 57 missions per year<br>* Served by Calgary and Edmonton bases | 56   | 52   | 33   | 70   | 74   | 35   | 320   |