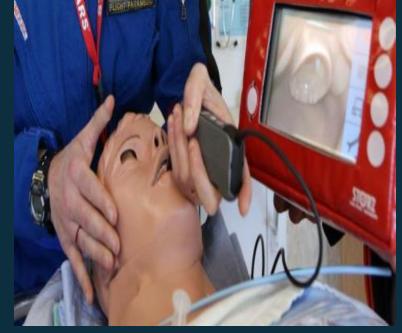

#### Video Laryngoscope

Advancement in intubation Video screen view of trachea Difficult airway management Trauma / Burns / Crushed on impact