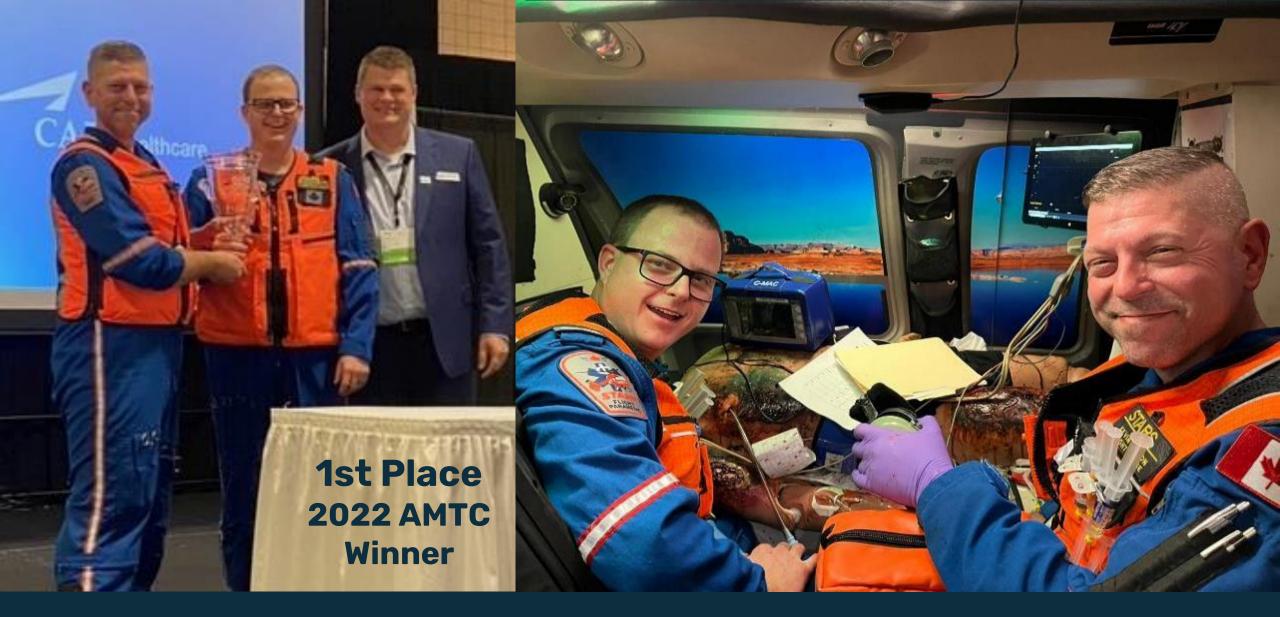

#### **TIME - TOOLS - TALENT**

**2022 CHAMPIONS! Kevin Easton and Chris Fay** 

MOUNTAIN VIEW COUNTY LEADERSHIP – DEDICATION – SUPPORT

Since 1988

**CURRENT PLEDGE OF SUPPORT** 

*\$4 PER CAPITA STANDING MOTION* 