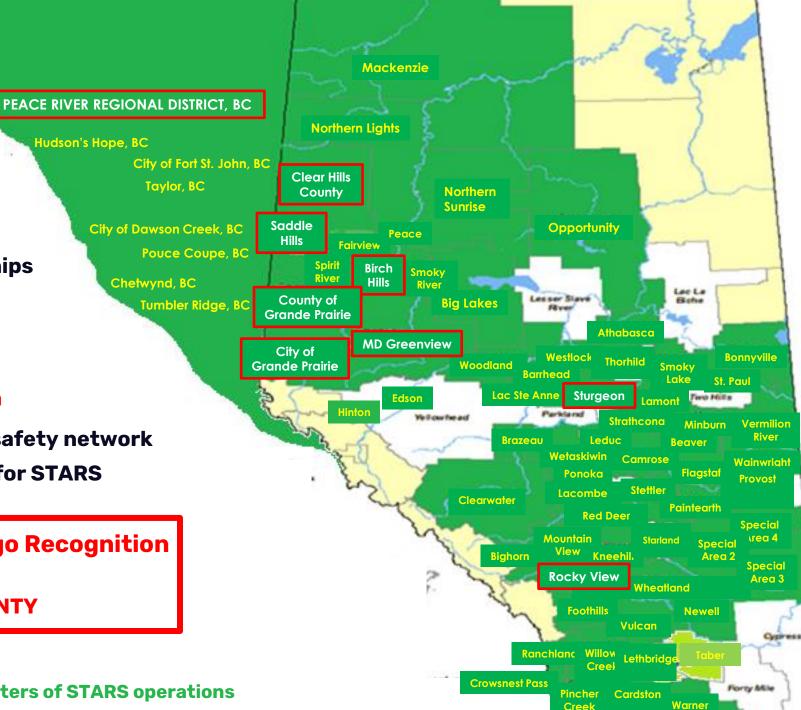

## MOUNTAIN VIEW COUNTY A MUNICIPAL LEADER

STARS - An essential service Over 90% Alberta in Regional Partnerships New! 5 rural municipalities New! 5 urban municipalities

- Fixed rates up to \$210,000 per year
- Per capita rates up to \$90 per capita

United effort ensures robust health & safety network \$2M+ sustainable operational support for STARS

(9) Municipal Leaders Received Logo Recognition (Reaching over \$500K+ in cumulative support) RECENTLY WELCOMED STURGEON COUNTY

\*GREEN represents annual municipal supporters of STARS operations

| MOUNTAIN VIEW COUNTY @ June 30, 2023                                           | 2018 | 2019 | 2020 | 2021 | 2022 | 2023 | TOTAL |
|--------------------------------------------------------------------------------|------|------|------|------|------|------|-------|
| Near Carstairs                                                                 | 3    | 3    | 2    | 2    | 7    |      | 17    |
| Near Cremona                                                                   | 4    |      | 2    | 2    | 4    |      | 12    |
| Near Crossfield (within Mountain View County)                                  |      |      |      |      | 1    |      | 1     |
| Didsbury Hospital (critical inter-facility)                                    | 10   | 17   | 6    | 13   | 10   | 8    | 64    |
| Near Didsbury                                                                  | 3    | 2    | 2    | 5    | 5    | 2    | 19    |
| Near Linden (within Mountain View County)                                      |      |      |      |      | 1    |      | 1     |
| Near Madden (within Mountain View County)                                      |      |      |      | 1    |      | 1    | 2     |
| Olds Hospital (critical inter-facility)                                        | 10   | 10   | 8    | 18   | 16   | 10   | 72    |
| Near Olds                                                                      | 4    | 3    | 3    | 5    | 4    | 2    | 21    |
| Sundre Hospital (critical inter-facility)                                      | 14   | 11   | 4    | 16   | 19   | 3    | 67    |
| Near Sundre (scene and search & rescue)                                        | 6    | 4    | 5    | 6    | 5    | 9    | 35    |
| Near Torrington (within Mountain View County)                                  |      | 1    |      |      |      |      | 1     |
| Near Water Valley                                                              | 2    | 1    | 1    | 2    | 2    |      | 8     |
| TOTAL * Average 57 missions per year<br>* Served by Calgary and Edmonton bases | 56   | 52   | 33   | 70   | 74   | 35   | 320   |