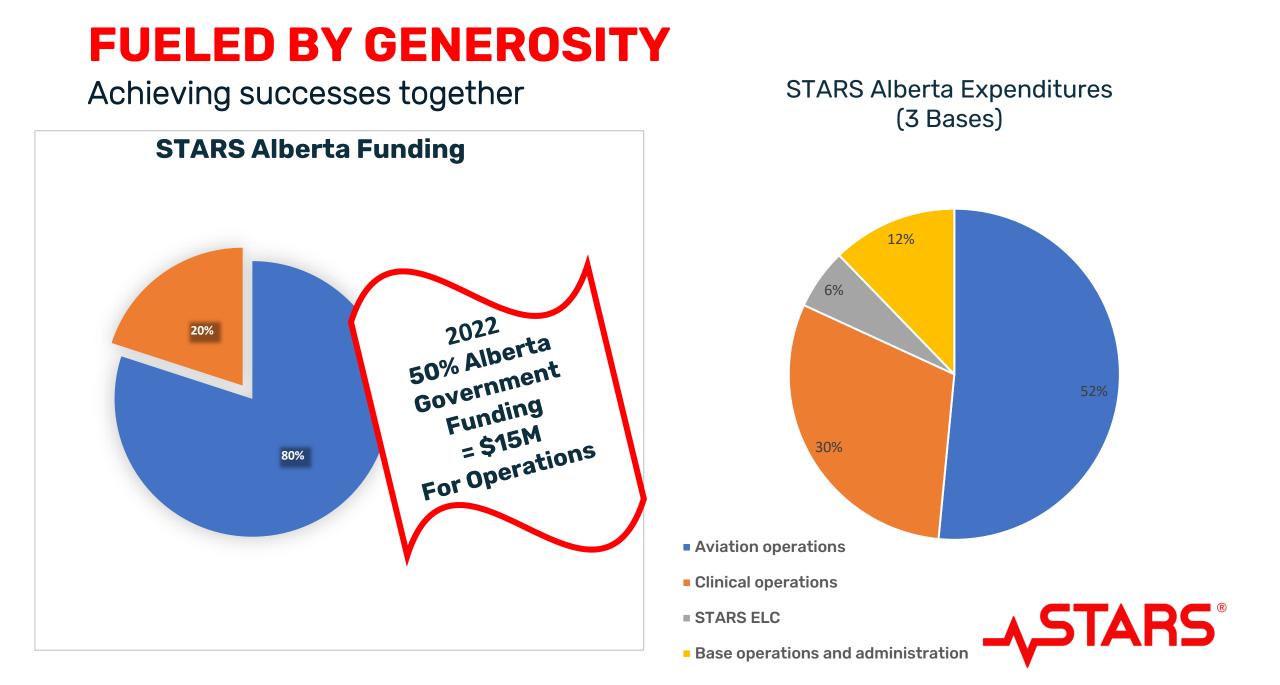

United effort ensures robust health & safety network \$2M+ sustainable operational support for STARS

(9) Municipal Leaders Received Logo Recognition (Reaching over \$500K+ in cumulative support) RECENTLY WELCOMED STURGEON COUNTY