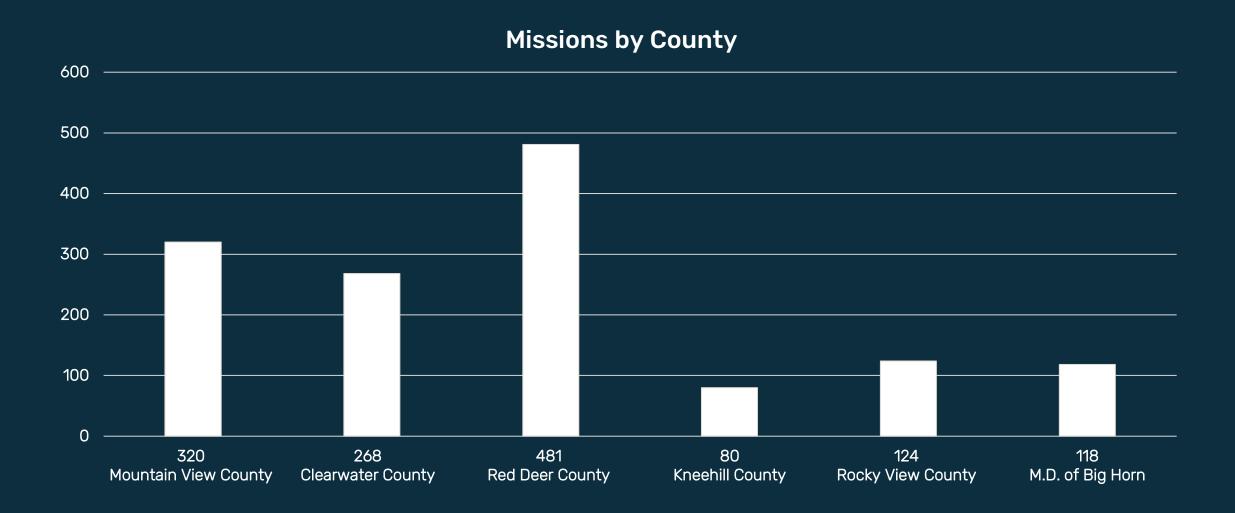

\*GREEN represents annual municipal supporters of STARS operations

| MOUNTAIN VIEW COUNTY @ June 30, 2023                                           | 2018 | 2019 | 2020 | 2021 | 2022 | 2023 | TOTAL |
|--------------------------------------------------------------------------------|------|------|------|------|------|------|-------|
| Near Carstairs                                                                 | 3    | 3    | 2    | 2    | 7    |      | 17    |
| Near Cremona                                                                   | 4    |      | 2    | 2    | 4    |      | 12    |
| Near Crossfield (within Mountain View County)                                  |      |      |      |      | 1    |      | 1     |
| Didsbury Hospital (critical inter-facility)                                    | 10   | 17   | 6    | 13   | 10   | 8    | 64    |
| Near Didsbury                                                                  | 3    | 2    | 2    | 5    | 5    | 2    | 19    |
| Near Linden (within Mountain View County)                                      |      |      |      |      | 1    |      | 1     |
| Near Madden (within Mountain View County)                                      |      |      |      | 1    |      | 1    | 2     |
| Olds Hospital (critical inter-facility)                                        | 10   | 10   | 8    | 18   | 16   | 10   | 72    |
| Near Olds                                                                      | 4    | 3    | 3    | 5    | 4    | 2    | 21    |
| Sundre Hospital (critical inter-facility)                                      | 14   | 11   | 4    | 16   | 19   | 3    | 67    |
| Near Sundre (scene and search & rescue)                                        | 6    | 4    | 5    | 6    | 5    | 9    | 35    |
| Near Torrington (within Mountain View County)                                  |      | 1    |      |      |      |      | 1     |
| Near Water Valley                                                              | 2    | 1    | 1    | 2    | 2    |      | 8     |
| TOTAL * Average 57 missions per year<br>* Served by Calgary and Edmonton bases | 56   | 52   | 33   | 70   | 74   | 35   | 320   |