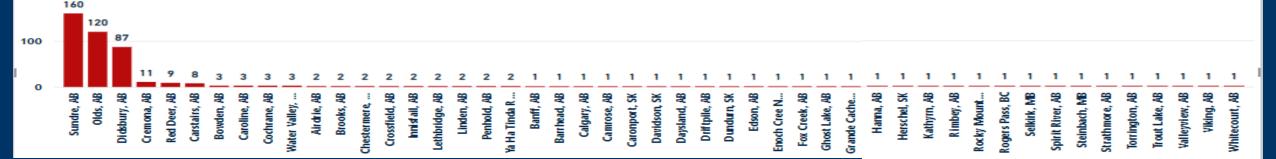

## Within Mountain View County Boundaries - Patients Flown by STARS (2010-Present)

#### Your Neighborhood = 1391 Missions

@ 2018 - 2023 June 30