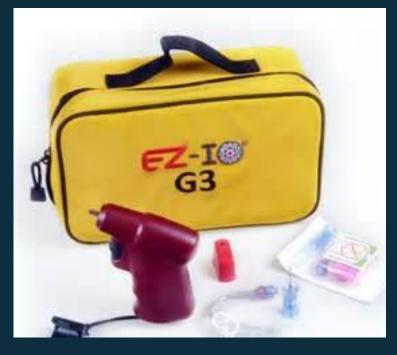

#### TIME - TOOLS - TALENT

**EZIO Drill** Time-sensitive Life-threatening cases Immediate IV access Stabilization / Pain Management