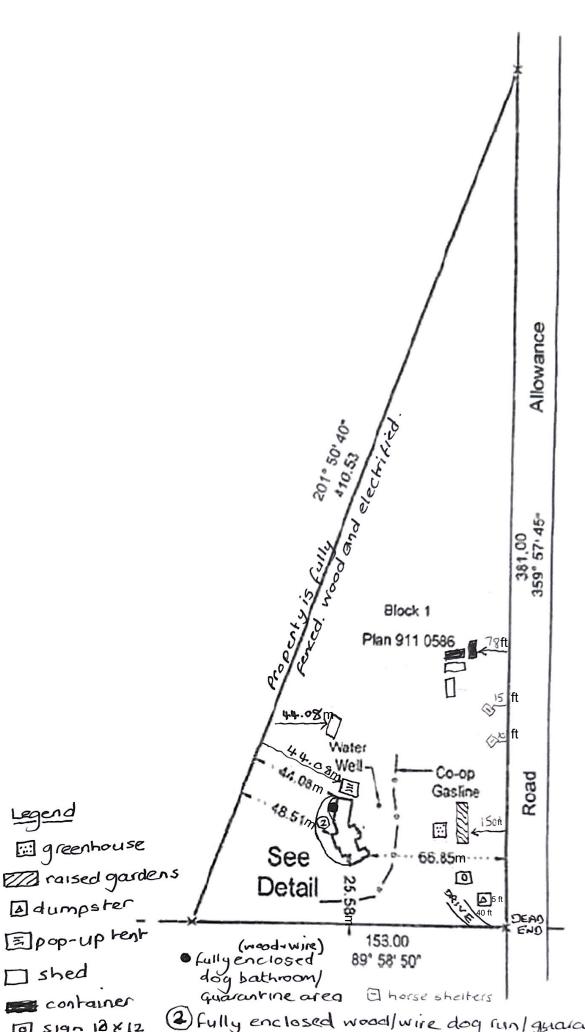

2) fully enclosed wood/wire dog run/quarantine area @ sign 12 x 12

UPPER DECK AND BOTH
FENCED AREAS (WOOD AND WIRE)
WILL BE USED FOR QUARANTINE
AREAS.

Dimensions: 12 inches x 12 inches

- 9. An application for a Development Permit for a Kennel shall include:
  - a) detailed site sketch showing all existing buildings and proposed facilities, including setback distances from the property line:

SEE ATTACHED.

| b) | type of facility (boarding, breeding or other); | _ |
|----|-------------------------------------------------|---|
|    | BOARDING AND GROOMING                           | > |

- the maximum number of household pets on site at any one time, including the number of personal household pets, number of kennel dogs/cats;