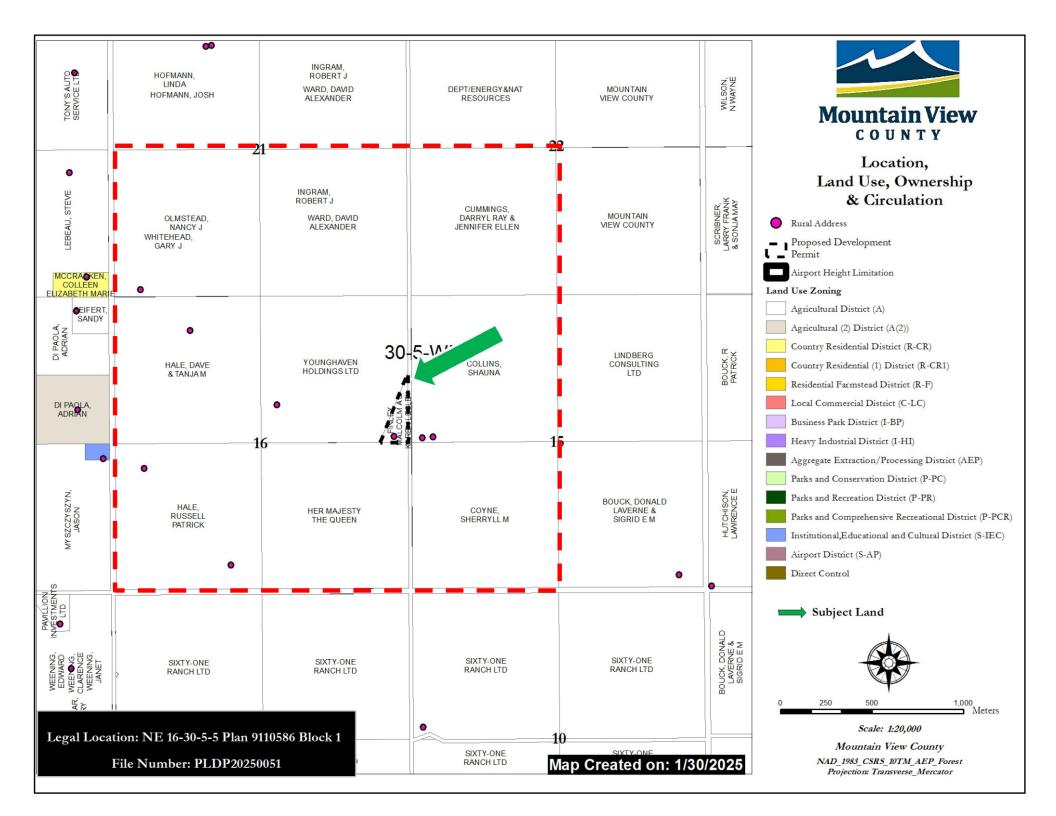

February 13, 2025 File No.: PLDP20250051

Attention: Adjacent Landowners

Dear Sir/Madam:

RE: Proposed Development Permit - Kennel, Commercial - Boarding and Grooming

(Tail Wag Inn)

Landowner: FINLEY, MALCOLM A & KAREN LESLEY Applicant: FINLEY, MALCOLM A & KAREN LESLEY

Legal: NE 16-30-5-5 Plan 9110586 Block 1

Mountain View County has received a discretionary use Development Permit application for the above noted property located within the vicinity of your property. As you are an adjacent landowner, we are notifying you of this proposal and invite you to provide comment. The proposal can be viewed or downloaded from our website at <a href="https://www.mountainviewcounty.com/p/file-circulations">https://www.mountainviewcounty.com/p/file-circulations</a>.

This application is for a dog grooming and boarding facility. There is no new construction proposed as it will be an in-home dog grooming boutique and boarding service for up to a maximum of two dogs from the same household. It will be by appointment only from 10:00 a.m. to 4:00 p.m.