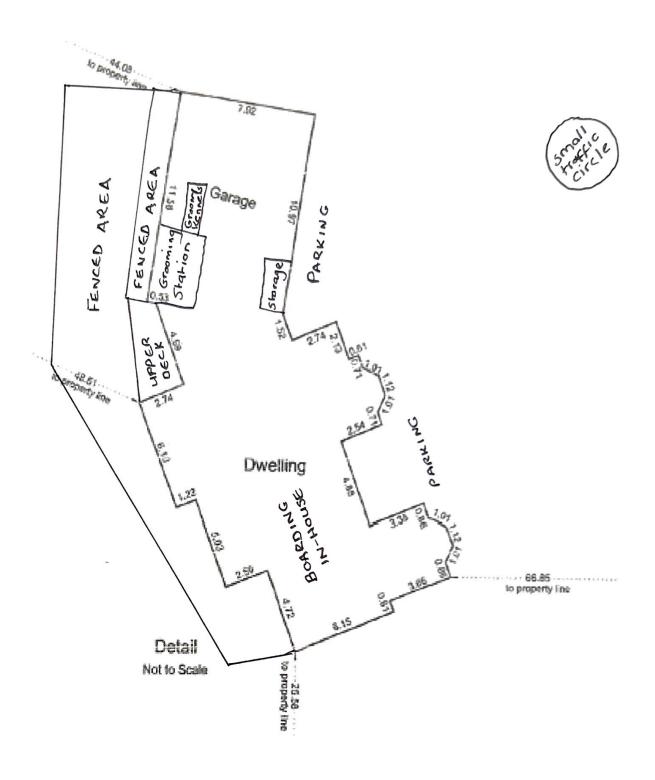

Will there be existing or new buildings used for the business? Indicate all structures and uses on Site Sketch.

MONG USING EXISTING GARAGE FOR GROOMING · USING EXISTING FENCING AND HOUSE FOR BOARDING

What is the area which will be occupied for the proposed business? Indicate building area occupied by the proposed business on the site plan.

SEE SITE PLAN How many people will be employed, including yourself: Number of customers during an Average Day: SEE 10.10 Average Week: Hours of Operation: APPGINTMENT ONLY 10-4 Days of Operation: TUES TO SAT Months of Operation: YEAR ROUND. Vehicles used for the business. Describe number, size, and type (ie. commercial vehicles, cars, trucks, etc.) PERSONAL Where will parking be provided for employees/clients/customers and delivery trucks? Indicate parking area(s) on the site plan: INFRONT OF GARAGEE What outdoor/indoor storage will be on the property related to the Business:

GROOMING FOUIPMENT - PET FOOD - STORED IN GARAGE.

Will there be Signs for the business? Indicate size and the location of the proposed signs below and on the site plan

SEE ATTACHED SIGN SKETCH

12 x 12 inches located as persite plan