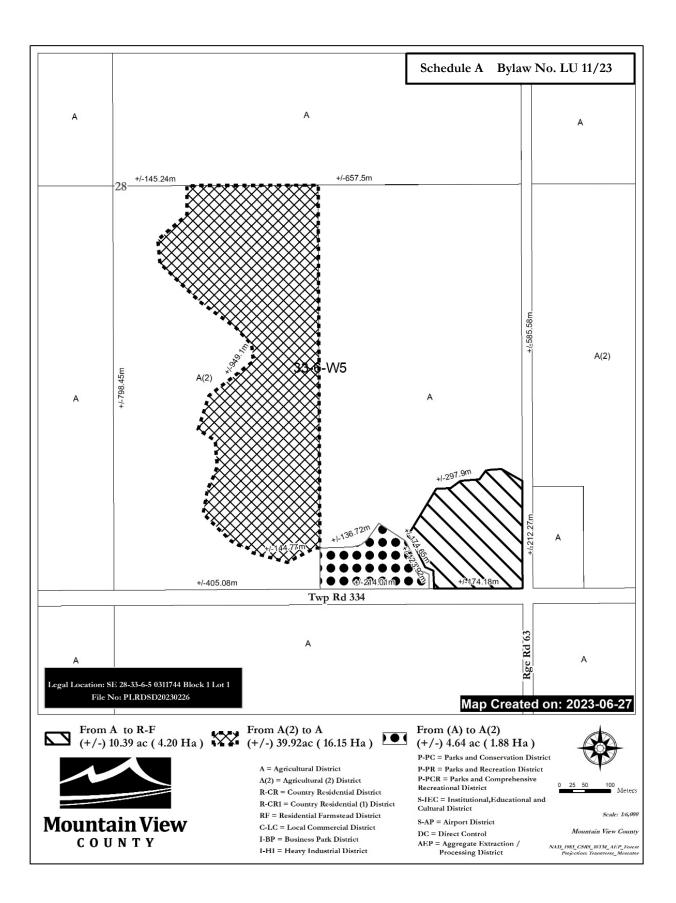

## BYLAW NO. LU 11/23

| Being a Bylaw of Mountain View County in the Province of Alberta to amend Land Use Bylaw No. 21/21 affecting SE 28-33-6-5 and Plan 0311744 Block 1 Lot 1 pursuant to the Municipal Government Act.                                                                                                                                                                                                                                                                                                                                                                                                                                                                                                               |
|------------------------------------------------------------------------------------------------------------------------------------------------------------------------------------------------------------------------------------------------------------------------------------------------------------------------------------------------------------------------------------------------------------------------------------------------------------------------------------------------------------------------------------------------------------------------------------------------------------------------------------------------------------------------------------------------------------------|
|                                                                                                                                                                                                                                                                                                                                                                                                                                                                                                                                                                                                                                                                                                                  |
| The Council of Mountain View County, duly assembled, enacts that Bylaw No. 21/21 be amended as follows:                                                                                                                                                                                                                                                                                                                                                                                                                                                                                                                                                                                                          |
| To redesignate from Agricultural District (A) to Residential Farmstead District (R-F) an approximate ten point three nine (10.39) acres (4.20 hectares); and to redesignate from Agricultural District (A) to Agricultural (2) District (A(2)) an approximate four point six four (4.64) acres (1.88 hectares) within the Southeast (SE) Quarter Section twenty-eight (28), Township thirty-three (33), Range six (6), West of the fifth (5 <sup>th</sup> ) Meridian; and to redesignate from Agricultural (2) District (A(2)) to Agricultural District (A) an approximate thirty-nine point nine two (39.92) acres (16.15 hectares) in Plan 0311744 Block 1 Lot 1; as outlined on Schedule "A" attached hereto. |
| Received first reading September 06, 2023,                                                                                                                                                                                                                                                                                                                                                                                                                                                                                                                                                                                                                                                                       |
| Received second reading                                                                                                                                                                                                                                                                                                                                                                                                                                                                                                                                                                                                                                                                                          |
| Received third reading                                                                                                                                                                                                                                                                                                                                                                                                                                                                                                                                                                                                                                                                                           |
|                                                                                                                                                                                                                                                                                                                                                                                                                                                                                                                                                                                                                                                                                                                  |
| Reeve Chief Administrative Officer                                                                                                                                                                                                                                                                                                                                                                                                                                                                                                                                                                                                                                                                               |
|                                                                                                                                                                                                                                                                                                                                                                                                                                                                                                                                                                                                                                                                                                                  |