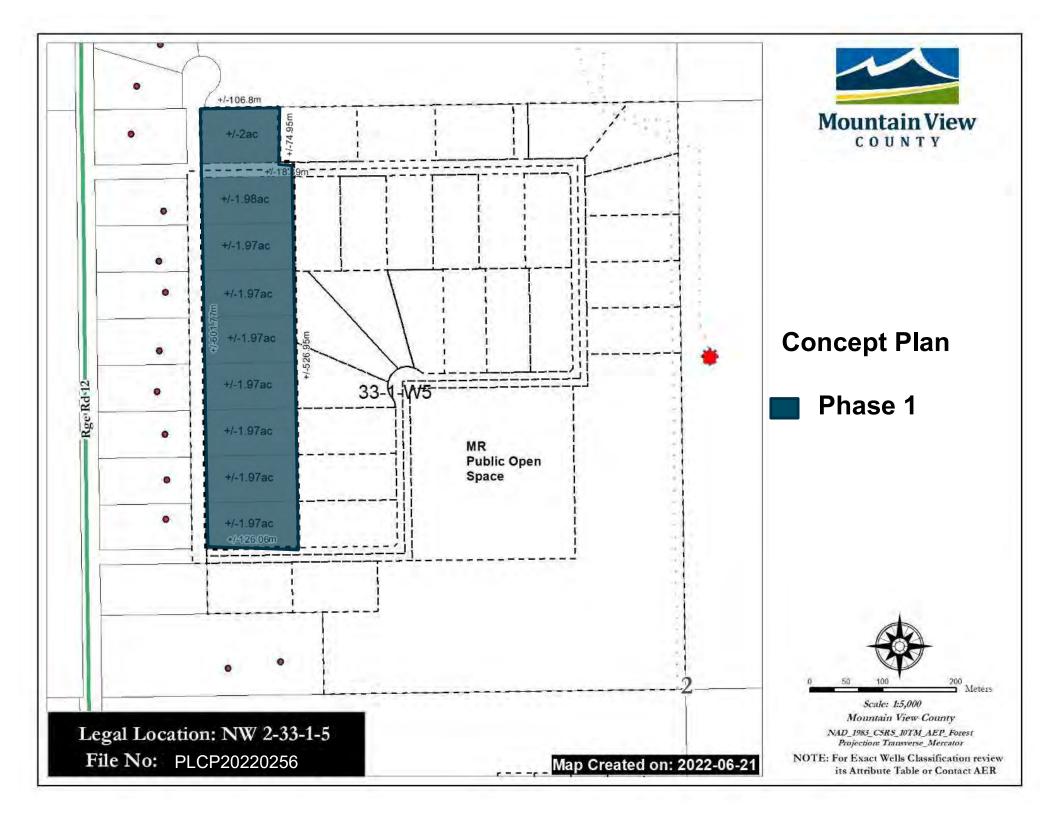

Legal: NW 2-33-1-5

From: Agricultural District (A) To: Country Residential (1) District (R-CR1)

Proposed Redesignation Area: 18.37 acres (7.43 hectares) Phase 1

Number of Lots for Subdivision: 9

You are receiving this notification letter because there is a proposal for redesignation (a change of land use) and a subdivision (to create a separate title) within the vicinity of your property (see attached map) and you are invited to provide comment.

Also available on our website is the Concept Plan showing how the total number of lots could possibly be developed in the future. It is important to note that the development contemplated in the Concept Plan is not being applied for at this time; instead, the Concept Plan, if approved, shall inform the evaluation of redesignation, subdivision, and development applications in the future. Any new applications seeking to further subdivide a proposed parcel in accordance with the Concept Plan would require re-circulation to adjacent landowners, thereby providing you with an additional opportunity to comment.