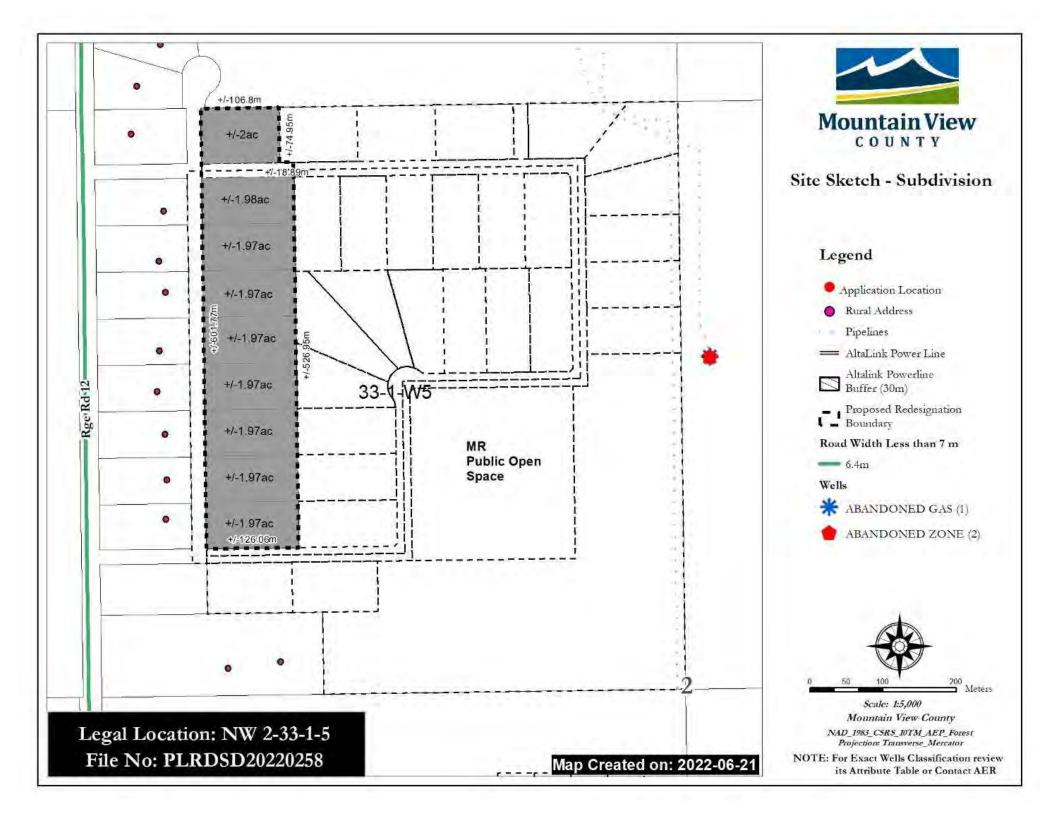

Legal: NW 2-33-1-5

From: Agricultural District (A) To: Country Residential (1) District (R-CR1)

Proposed Redesignation Area: 18.37 acres (7.43 hectares) Phase 1

Number of Lots for Subdivision: 9

You are receiving this notification letter because there is a proposal for redesignation (a change of land use) and a subdivision (to create a separate title) within the vicinity of your property (see attached map) and you are invited to provide comment.

# **REDESIGNATION & SUBDIVISION APPLICATION**

1408 Twp. Rd. 320 / Postal Bag 100, Didsbury, AB Canada TOM 0W0 T 403.335.3311 F 403.335.9207 Toll Free 1.877.264.9754 www.mountainviewcounty.com

|     | CONTACT                                                                            | T DETAILS                                                                                                                                                                                                                                                                                                                                                                                                                                                                                                                                                                                                                                                                                                                                                                                                                                                                                                                                                                                                                                                                                                                                                                                                                                                                                                                                                                                                                                                                                                                                                                                                                                                                                                                                                                                                                                                                                                                                                                                                                                                                                                                      |  |  |  |  |  |  |  |  |  |
|-----|------------------------------------------------------------------------------------|--------------------------------------------------------------------------------------------------------------------------------------------------------------------------------------------------------------------------------------------------------------------------------------------------------------------------------------------------------------------------------------------------------------------------------------------------------------------------------------------------------------------------------------------------------------------------------------------------------------------------------------------------------------------------------------------------------------------------------------------------------------------------------------------------------------------------------------------------------------------------------------------------------------------------------------------------------------------------------------------------------------------------------------------------------------------------------------------------------------------------------------------------------------------------------------------------------------------------------------------------------------------------------------------------------------------------------------------------------------------------------------------------------------------------------------------------------------------------------------------------------------------------------------------------------------------------------------------------------------------------------------------------------------------------------------------------------------------------------------------------------------------------------------------------------------------------------------------------------------------------------------------------------------------------------------------------------------------------------------------------------------------------------------------------------------------------------------------------------------------------------|--|--|--|--|--|--|--|--|--|
| NA  | AME OF APPLICANT: GREG BROWN                                                       |                                                                                                                                                                                                                                                                                                                                                                                                                                                                                                                                                                                                                                                                                                                                                                                                                                                                                                                                                                                                                                                                                                                                                                                                                                                                                                                                                                                                                                                                                                                                                                                                                                                                                                                                                                                                                                                                                                                                                                                                                                                                                                                                |  |  |  |  |  |  |  |  |  |
|     | ddress:                                                                            | Postal Code:                                                                                                                                                                                                                                                                                                                                                                                                                                                                                                                                                                                                                                                                                                                                                                                                                                                                                                                                                                                                                                                                                                                                                                                                                                                                                                                                                                                                                                                                                                                                                                                                                                                                                                                                                                                                                                                                                                                                                                                                                                                                                                                   |  |  |  |  |  |  |  |  |  |
|     | none #:                                                                            | Alternate Phone #: WA                                                                                                                                                                                                                                                                                                                                                                                                                                                                                                                                                                                                                                                                                                                                                                                                                                                                                                                                                                                                                                                                                                                                                                                                                                                                                                                                                                                                                                                                                                                                                                                                                                                                                                                                                                                                                                                                                                                                                                                                                                                                                                          |  |  |  |  |  |  |  |  |  |
| Fa  | ıx #:\XA                                                                           | Email:                                                                                                                                                                                                                                                                                                                                                                                                                                                                                                                                                                                                                                                                                                                                                                                                                                                                                                                                                                                                                                                                                                                                                                                                                                                                                                                                                                                                                                                                                                                                                                                                                                                                                                                                                                                                                                                                                                                                                                                                                                                                                                                         |  |  |  |  |  |  |  |  |  |
| LA  | NDOWNER(S) (if applicant is not the landowner):                                    |                                                                                                                                                                                                                                                                                                                                                                                                                                                                                                                                                                                                                                                                                                                                                                                                                                                                                                                                                                                                                                                                                                                                                                                                                                                                                                                                                                                                                                                                                                                                                                                                                                                                                                                                                                                                                                                                                                                                                                                                                                                                                                                                |  |  |  |  |  |  |  |  |  |
|     | ldress:                                                                            |                                                                                                                                                                                                                                                                                                                                                                                                                                                                                                                                                                                                                                                                                                                                                                                                                                                                                                                                                                                                                                                                                                                                                                                                                                                                                                                                                                                                                                                                                                                                                                                                                                                                                                                                                                                                                                                                                                                                                                                                                                                                                                                                |  |  |  |  |  |  |  |  |  |
| Ph  | none #:                                                                            | Alternate Phone #:                                                                                                                                                                                                                                                                                                                                                                                                                                                                                                                                                                                                                                                                                                                                                                                                                                                                                                                                                                                                                                                                                                                                                                                                                                                                                                                                                                                                                                                                                                                                                                                                                                                                                                                                                                                                                                                                                                                                                                                                                                                                                                             |  |  |  |  |  |  |  |  |  |
| Fa  | x #:                                                                               | Email:                                                                                                                                                                                                                                                                                                                                                                                                                                                                                                                                                                                                                                                                                                                                                                                                                                                                                                                                                                                                                                                                                                                                                                                                                                                                                                                                                                                                                                                                                                                                                                                                                                                                                                                                                                                                                                                                                                                                                                                                                                                                                                                         |  |  |  |  |  |  |  |  |  |
|     | PROPERTY                                                                           | / DETAILS                                                                                                                                                                                                                                                                                                                                                                                                                                                                                                                                                                                                                                                                                                                                                                                                                                                                                                                                                                                                                                                                                                                                                                                                                                                                                                                                                                                                                                                                                                                                                                                                                                                                                                                                                                                                                                                                                                                                                                                                                                                                                                                      |  |  |  |  |  |  |  |  |  |
| 1.  | LEGAL DESCRIPTION of the land to be redesignated (reze                             | oned) and/or subdivided:                                                                                                                                                                                                                                                                                                                                                                                                                                                                                                                                                                                                                                                                                                                                                                                                                                                                                                                                                                                                                                                                                                                                                                                                                                                                                                                                                                                                                                                                                                                                                                                                                                                                                                                                                                                                                                                                                                                                                                                                                                                                                                       |  |  |  |  |  |  |  |  |  |
|     | All/part of the NW 1/4 Sec. 2 Twp. 33                                              | The state of the s |  |  |  |  |  |  |  |  |  |
|     | Being all/parts of Lot Block: Plan                                                 |                                                                                                                                                                                                                                                                                                                                                                                                                                                                                                                                                                                                                                                                                                                                                                                                                                                                                                                                                                                                                                                                                                                                                                                                                                                                                                                                                                                                                                                                                                                                                                                                                                                                                                                                                                                                                                                                                                                                                                                                                                                                                                                                |  |  |  |  |  |  |  |  |  |
|     | Rural Address (if applicable):                                                     |                                                                                                                                                                                                                                                                                                                                                                                                                                                                                                                                                                                                                                                                                                                                                                                                                                                                                                                                                                                                                                                                                                                                                                                                                                                                                                                                                                                                                                                                                                                                                                                                                                                                                                                                                                                                                                                                                                                                                                                                                                                                                                                                |  |  |  |  |  |  |  |  |  |
|     | a. Area to be Redesignated/Subdivided: 18.4                                        | _ acres $(\pm)$ / $\frac{7 \circ 44}{}$ hectares $(\pm)$                                                                                                                                                                                                                                                                                                                                                                                                                                                                                                                                                                                                                                                                                                                                                                                                                                                                                                                                                                                                                                                                                                                                                                                                                                                                                                                                                                                                                                                                                                                                                                                                                                                                                                                                                                                                                                                                                                                                                                                                                                                                       |  |  |  |  |  |  |  |  |  |
|     | b. Rezoned <u>from</u> Land Use District: Agricultural  Direct Control             | ☐ Country Residential ☐ Recreational ☐ Industrial ☐ Highway Commercial ☐ Business Commercial                                                                                                                                                                                                                                                                                                                                                                                                                                                                                                                                                                                                                                                                                                                                                                                                                                                                                                                                                                                                                                                                                                                                                                                                                                                                                                                                                                                                                                                                                                                                                                                                                                                                                                                                                                                                                                                                                                                                                                                                                                   |  |  |  |  |  |  |  |  |  |
|     | c. To Land Use District: Agricultural 2                                            | ountry Residential Residential Farmstead                                                                                                                                                                                                                                                                                                                                                                                                                                                                                                                                                                                                                                                                                                                                                                                                                                                                                                                                                                                                                                                                                                                                                                                                                                                                                                                                                                                                                                                                                                                                                                                                                                                                                                                                                                                                                                                                                                                                                                                                                                                                                       |  |  |  |  |  |  |  |  |  |
|     | ☐ Recreational ☐ Inc                                                               | dustrial Direct Control                                                                                                                                                                                                                                                                                                                                                                                                                                                                                                                                                                                                                                                                                                                                                                                                                                                                                                                                                                                                                                                                                                                                                                                                                                                                                                                                                                                                                                                                                                                                                                                                                                                                                                                                                                                                                                                                                                                                                                                                                                                                                                        |  |  |  |  |  |  |  |  |  |
|     | ☐ Local Commercial ☐ Bus                                                           | siness Park Aggregate Extraction/Processing                                                                                                                                                                                                                                                                                                                                                                                                                                                                                                                                                                                                                                                                                                                                                                                                                                                                                                                                                                                                                                                                                                                                                                                                                                                                                                                                                                                                                                                                                                                                                                                                                                                                                                                                                                                                                                                                                                                                                                                                                                                                                    |  |  |  |  |  |  |  |  |  |
|     | Number of new parcels proposed:                                                    |                                                                                                                                                                                                                                                                                                                                                                                                                                                                                                                                                                                                                                                                                                                                                                                                                                                                                                                                                                                                                                                                                                                                                                                                                                                                                                                                                                                                                                                                                                                                                                                                                                                                                                                                                                                                                                                                                                                                                                                                                                                                                                                                |  |  |  |  |  |  |  |  |  |
|     | Size of new parcels proposed: Z . OO acres                                         | s/ <u>0.8094</u> hectares                                                                                                                                                                                                                                                                                                                                                                                                                                                                                                                                                                                                                                                                                                                                                                                                                                                                                                                                                                                                                                                                                                                                                                                                                                                                                                                                                                                                                                                                                                                                                                                                                                                                                                                                                                                                                                                                                                                                                                                                                                                                                                      |  |  |  |  |  |  |  |  |  |
| 2.  | LOCATION of the land to be redesignated (rezoned) and/                             | 'or subdivided:                                                                                                                                                                                                                                                                                                                                                                                                                                                                                                                                                                                                                                                                                                                                                                                                                                                                                                                                                                                                                                                                                                                                                                                                                                                                                                                                                                                                                                                                                                                                                                                                                                                                                                                                                                                                                                                                                                                                                                                                                                                                                                                |  |  |  |  |  |  |  |  |  |
|     | a. Is the land situated immediately adjacent to the municipal boundary? ☐ Yes ☑ No |                                                                                                                                                                                                                                                                                                                                                                                                                                                                                                                                                                                                                                                                                                                                                                                                                                                                                                                                                                                                                                                                                                                                                                                                                                                                                                                                                                                                                                                                                                                                                                                                                                                                                                                                                                                                                                                                                                                                                                                                                                                                                                                                |  |  |  |  |  |  |  |  |  |
|     | If yes, the adjoining municipality is:                                             |                                                                                                                                                                                                                                                                                                                                                                                                                                                                                                                                                                                                                                                                                                                                                                                                                                                                                                                                                                                                                                                                                                                                                                                                                                                                                                                                                                                                                                                                                                                                                                                                                                                                                                                                                                                                                                                                                                                                                                                                                                                                                                                                |  |  |  |  |  |  |  |  |  |
|     | b. Is the land situated within 1.6 kilometers of the right-or                      | f-way of a highway? 🗹 Yes 🗌 No                                                                                                                                                                                                                                                                                                                                                                                                                                                                                                                                                                                                                                                                                                                                                                                                                                                                                                                                                                                                                                                                                                                                                                                                                                                                                                                                                                                                                                                                                                                                                                                                                                                                                                                                                                                                                                                                                                                                                                                                                                                                                                 |  |  |  |  |  |  |  |  |  |
|     | If yes, the highway number is: HIGHWAYS                                            | 2 and 27                                                                                                                                                                                                                                                                                                                                                                                                                                                                                                                                                                                                                                                                                                                                                                                                                                                                                                                                                                                                                                                                                                                                                                                                                                                                                                                                                                                                                                                                                                                                                                                                                                                                                                                                                                                                                                                                                                                                                                                                                                                                                                                       |  |  |  |  |  |  |  |  |  |
|     | c. Does the proposed parcel contain or is it bounded by                            | y a river, stream, lake or other body of water or by a                                                                                                                                                                                                                                                                                                                                                                                                                                                                                                                                                                                                                                                                                                                                                                                                                                                                                                                                                                                                                                                                                                                                                                                                                                                                                                                                                                                                                                                                                                                                                                                                                                                                                                                                                                                                                                                                                                                                                                                                                                                                         |  |  |  |  |  |  |  |  |  |
| Dec | drainage ditch or canal, or containing a coulee or rav                             |                                                                                                                                                                                                                                                                                                                                                                                                                                                                                                                                                                                                                                                                                                                                                                                                                                                                                                                                                                                                                                                                                                                                                                                                                                                                                                                                                                                                                                                                                                                                                                                                                                                                                                                                                                                                                                                                                                                                                                                                                                                                                                                                |  |  |  |  |  |  |  |  |  |