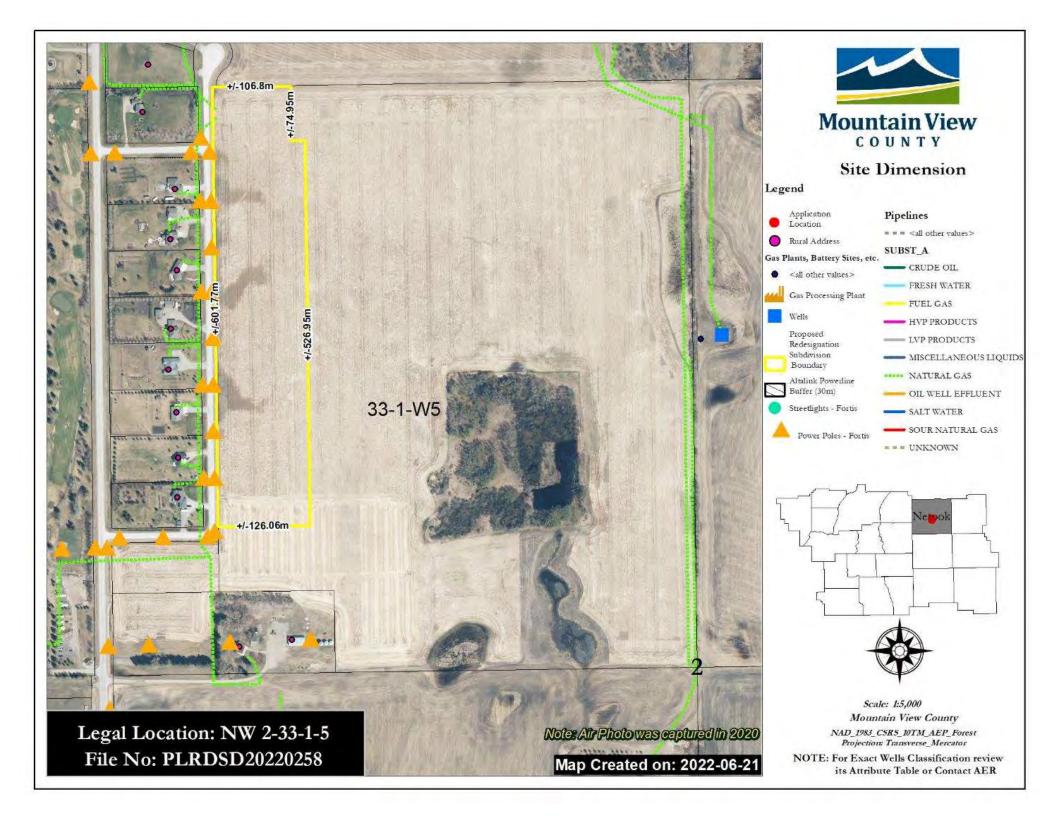

Legal: NW 2-33-1-5

From: Agricultural District (A) To: Country Residential (1) District (R-CR1)

Proposed Redesignation Area: 18.37 acres (7.43 hectares) Phase 1

Number of Lots for Subdivision: 9

You are receiving this notification letter because there is a proposal for redesignation (a change of land use) and a subdivision (to create a separate title) within the vicinity of your property (see attached map) and you are invited to provide comment.

| If yes, state                                       | e its name:                                                                                                                                                                                                                                                                                                                                               |
|-----------------------------------------------------|-----------------------------------------------------------------------------------------------------------------------------------------------------------------------------------------------------------------------------------------------------------------------------------------------------------------------------------------------------------|
| d. Is the prop                                      | osed parcel within 1.5 km of a sour gas facility? 🔲 Yes 📝 No 🔲 Unknown                                                                                                                                                                                                                                                                                    |
| If yes, state                                       | e the facility:                                                                                                                                                                                                                                                                                                                                           |
| e. Is the prop                                      | posed parcel within one (1) mile of a Confined Feeding Operation (CFO) or Intensive Livestoc                                                                                                                                                                                                                                                              |
| Operation?                                          | Yes   ✓ No   ☐ Unknown                                                                                                                                                                                                                                                                                                                                    |
|                                                     | REDESIGNATION/SUBDIVISION (please give us the reasons for your application and how they support<br>Development Plan. If additional space is required, please submit on a separate piece of paper):                                                                                                                                                        |
| Describe the non-                                   | RACTERISTICS of the land to be subdivided:  ature of the topography of the land (flat, rolling, steep, mixed): Flat-gently SE sloping that use of the vegetation & water on the land (brush, shrubs, tree stands, woodlots, etc. sloughs mostly coxeted by cultivated crop with a untland, small shrubs grouped weat the contral east portion of the site |
| Describe the king the horse clay loaw EXISTING BUIL | ind of soil on the land (sandy, loam, clay, etc.): well drawned orthic black en overlaying moderately fine textured sand clay loam, n and sitty clay loam deposits.  DINGS & BUSINESSES ON THE LAND TO BE SUBDIVIDED:  buildings, any structures & any businesses on the land. Are they to remain or be demolished on                                     |
| MONE                                                |                                                                                                                                                                                                                                                                                                                                                           |
|                                                     |                                                                                                                                                                                                                                                                                                                                                           |
| WATER AND CO                                        | TWED CEDVICES                                                                                                                                                                                                                                                                                                                                             |
|                                                     | EWER SERVICES  d subdivision to be served by a water distribution system and a wastewater collection system?                                                                                                                                                                                                                                              |
|                                                     | ☑ Subdivision to be served by a water distribution system and a wastewater collection system? ☑ No                                                                                                                                                                                                                                                        |
|                                                     | ater been established? Yes  No                                                                                                                                                                                                                                                                                                                            |
|                                                     | the manner of providing water and sewage disposal to the proposed subdivision.  was on-site wells and mounded septic fields as                                                                                                                                                                                                                            |
| Pet ass                                             | ogies Ltd = hydrologists.                                                                                                                                                                                                                                                                                                                                 |
| ABANDONED O                                         | DIL/GAS WELLS:                                                                                                                                                                                                                                                                                                                                            |
| Is there an aba                                     | andoned well on the property?  Yes  No                                                                                                                                                                                                                                                                                                                    |
| If yes, please a                                    | ttach information from the AER on the location and name of licensee.                                                                                                                                                                                                                                                                                      |
| :24, 2020 See                                       | ed the AER to obtain this information and if required I have contacted the licensee or AER.  pg 12 of Phase I Environmental Site Assessment, Page 3 of 7  Athena Environmental Consultants Ltd.                                                                                                                                                           |