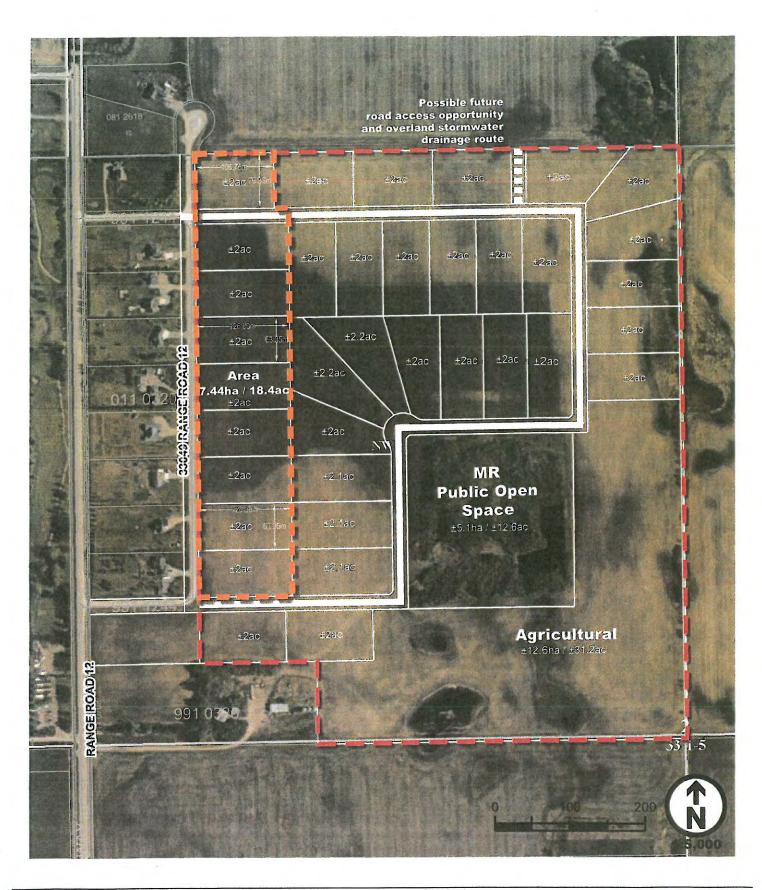

Legal: NW 2-33-1-5

From: Agricultural District (A) To: Country Residential (1) District (R-CR1)

Proposed Redesignation Area: 18.37 acres (7.43 hectares) Phase 1

Number of Lots for Subdivision: 9

You are receiving this notification letter because there is a proposal for redesignation (a change of land use) and a subdivision (to create a separate title) within the vicinity of your property (see attached map) and you are invited to provide comment.

Also available on our website is the Concept Plan showing how the total number of lots could possibly be developed in the future. It is important to note that the development contemplated in the Concept Plan is not being applied for at this time; instead, the Concept Plan, if approved, shall inform the evaluation of redesignation, subdivision, and development applications in the future. Any new applications seeking to further subdivide a proposed parcel in accordance with the Concept Plan would require re-circulation to adjacent landowners, thereby providing you with an additional opportunity to comment.