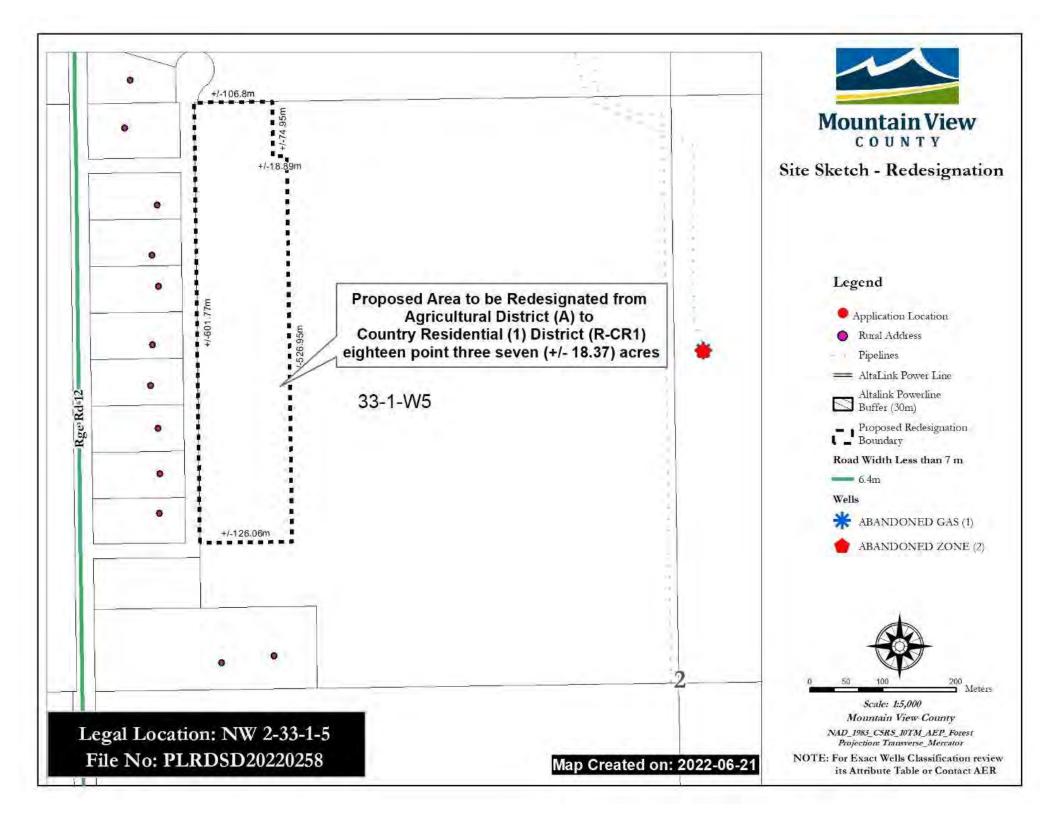

Legal: NW 2-33-1-5

From: Agricultural District (A) To: Country Residential (1) District (R-CR1)

Proposed Redesignation Area: 18.37 acres (7.43 hectares) Phase 1

Number of Lots for Subdivision: 9

You are receiving this notification letter because there is a proposal for redesignation (a change of land use) and a subdivision (to create a separate title) within the vicinity of your property (see attached map) and you are invited to provide comment.

# **REDESIGNATION & SUBDIVISION APPLICATION**

1408 Twp. Rd. 320 / Postal Bag 100, Didsbury, AB Canada TOM 0W0 T 403.335.3311 F 403.335.9207 Toll Free 1.877.264.9754 www.mountainviewcounty.com

|     | CONTACT                                                                            | T DETAILS                                                                                                                                                                                                                                                                                                                                                                                                                                                                                                                                                                                                                                                                                                                                                                                                                                                                                                                                                                                                                                                                                                                                                                                                                                                                                                                                                                                                                                                                                                                                                                                                                                                                                                                                                                                                                                                                                                                                                                                                                                                                                                                      |  |  |  |  |  |  |  |  |  |
|-----|------------------------------------------------------------------------------------|--------------------------------------------------------------------------------------------------------------------------------------------------------------------------------------------------------------------------------------------------------------------------------------------------------------------------------------------------------------------------------------------------------------------------------------------------------------------------------------------------------------------------------------------------------------------------------------------------------------------------------------------------------------------------------------------------------------------------------------------------------------------------------------------------------------------------------------------------------------------------------------------------------------------------------------------------------------------------------------------------------------------------------------------------------------------------------------------------------------------------------------------------------------------------------------------------------------------------------------------------------------------------------------------------------------------------------------------------------------------------------------------------------------------------------------------------------------------------------------------------------------------------------------------------------------------------------------------------------------------------------------------------------------------------------------------------------------------------------------------------------------------------------------------------------------------------------------------------------------------------------------------------------------------------------------------------------------------------------------------------------------------------------------------------------------------------------------------------------------------------------|--|--|--|--|--|--|--|--|--|
| NA  | AME OF APPLICANT: GREG BROWN                                                       |                                                                                                                                                                                                                                                                                                                                                                                                                                                                                                                                                                                                                                                                                                                                                                                                                                                                                                                                                                                                                                                                                                                                                                                                                                                                                                                                                                                                                                                                                                                                                                                                                                                                                                                                                                                                                                                                                                                                                                                                                                                                                                                                |  |  |  |  |  |  |  |  |  |
|     | ddress:                                                                            | Postal Code:                                                                                                                                                                                                                                                                                                                                                                                                                                                                                                                                                                                                                                                                                                                                                                                                                                                                                                                                                                                                                                                                                                                                                                                                                                                                                                                                                                                                                                                                                                                                                                                                                                                                                                                                                                                                                                                                                                                                                                                                                                                                                                                   |  |  |  |  |  |  |  |  |  |
|     | none #:                                                                            | Alternate Phone #: WA                                                                                                                                                                                                                                                                                                                                                                                                                                                                                                                                                                                                                                                                                                                                                                                                                                                                                                                                                                                                                                                                                                                                                                                                                                                                                                                                                                                                                                                                                                                                                                                                                                                                                                                                                                                                                                                                                                                                                                                                                                                                                                          |  |  |  |  |  |  |  |  |  |
| Fa  | ıx #:\XA                                                                           | Email:                                                                                                                                                                                                                                                                                                                                                                                                                                                                                                                                                                                                                                                                                                                                                                                                                                                                                                                                                                                                                                                                                                                                                                                                                                                                                                                                                                                                                                                                                                                                                                                                                                                                                                                                                                                                                                                                                                                                                                                                                                                                                                                         |  |  |  |  |  |  |  |  |  |
| LA  | NDOWNER(S) (if applicant is not the landowner):                                    |                                                                                                                                                                                                                                                                                                                                                                                                                                                                                                                                                                                                                                                                                                                                                                                                                                                                                                                                                                                                                                                                                                                                                                                                                                                                                                                                                                                                                                                                                                                                                                                                                                                                                                                                                                                                                                                                                                                                                                                                                                                                                                                                |  |  |  |  |  |  |  |  |  |
|     | ldress:                                                                            |                                                                                                                                                                                                                                                                                                                                                                                                                                                                                                                                                                                                                                                                                                                                                                                                                                                                                                                                                                                                                                                                                                                                                                                                                                                                                                                                                                                                                                                                                                                                                                                                                                                                                                                                                                                                                                                                                                                                                                                                                                                                                                                                |  |  |  |  |  |  |  |  |  |
| Ph  | none #:                                                                            | Alternate Phone #:                                                                                                                                                                                                                                                                                                                                                                                                                                                                                                                                                                                                                                                                                                                                                                                                                                                                                                                                                                                                                                                                                                                                                                                                                                                                                                                                                                                                                                                                                                                                                                                                                                                                                                                                                                                                                                                                                                                                                                                                                                                                                                             |  |  |  |  |  |  |  |  |  |
| Fa  | x #:                                                                               | Email:                                                                                                                                                                                                                                                                                                                                                                                                                                                                                                                                                                                                                                                                                                                                                                                                                                                                                                                                                                                                                                                                                                                                                                                                                                                                                                                                                                                                                                                                                                                                                                                                                                                                                                                                                                                                                                                                                                                                                                                                                                                                                                                         |  |  |  |  |  |  |  |  |  |
|     | PROPERTY                                                                           | / DETAILS                                                                                                                                                                                                                                                                                                                                                                                                                                                                                                                                                                                                                                                                                                                                                                                                                                                                                                                                                                                                                                                                                                                                                                                                                                                                                                                                                                                                                                                                                                                                                                                                                                                                                                                                                                                                                                                                                                                                                                                                                                                                                                                      |  |  |  |  |  |  |  |  |  |
| 1.  | LEGAL DESCRIPTION of the land to be redesignated (reze                             | oned) and/or subdivided:                                                                                                                                                                                                                                                                                                                                                                                                                                                                                                                                                                                                                                                                                                                                                                                                                                                                                                                                                                                                                                                                                                                                                                                                                                                                                                                                                                                                                                                                                                                                                                                                                                                                                                                                                                                                                                                                                                                                                                                                                                                                                                       |  |  |  |  |  |  |  |  |  |
|     | All/part of the NW 1/4 Sec. 2 Twp. 33                                              | The state of the s |  |  |  |  |  |  |  |  |  |
|     | Being all/parts of Lot Block: Plan                                                 |                                                                                                                                                                                                                                                                                                                                                                                                                                                                                                                                                                                                                                                                                                                                                                                                                                                                                                                                                                                                                                                                                                                                                                                                                                                                                                                                                                                                                                                                                                                                                                                                                                                                                                                                                                                                                                                                                                                                                                                                                                                                                                                                |  |  |  |  |  |  |  |  |  |
|     | Rural Address (if applicable):                                                     |                                                                                                                                                                                                                                                                                                                                                                                                                                                                                                                                                                                                                                                                                                                                                                                                                                                                                                                                                                                                                                                                                                                                                                                                                                                                                                                                                                                                                                                                                                                                                                                                                                                                                                                                                                                                                                                                                                                                                                                                                                                                                                                                |  |  |  |  |  |  |  |  |  |
|     | a. Area to be Redesignated/Subdivided: 18.4                                        | _ acres $(\pm)$ / $\frac{7 \circ 44}{}$ hectares $(\pm)$                                                                                                                                                                                                                                                                                                                                                                                                                                                                                                                                                                                                                                                                                                                                                                                                                                                                                                                                                                                                                                                                                                                                                                                                                                                                                                                                                                                                                                                                                                                                                                                                                                                                                                                                                                                                                                                                                                                                                                                                                                                                       |  |  |  |  |  |  |  |  |  |
|     | b. Rezoned <u>from</u> Land Use District: Agricultural  Direct Control             | ☐ Country Residential ☐ Recreational ☐ Industrial ☐ Highway Commercial ☐ Business Commercial                                                                                                                                                                                                                                                                                                                                                                                                                                                                                                                                                                                                                                                                                                                                                                                                                                                                                                                                                                                                                                                                                                                                                                                                                                                                                                                                                                                                                                                                                                                                                                                                                                                                                                                                                                                                                                                                                                                                                                                                                                   |  |  |  |  |  |  |  |  |  |
|     | c. To Land Use District: Agricultural 2                                            | ountry Residential Residential Farmstead                                                                                                                                                                                                                                                                                                                                                                                                                                                                                                                                                                                                                                                                                                                                                                                                                                                                                                                                                                                                                                                                                                                                                                                                                                                                                                                                                                                                                                                                                                                                                                                                                                                                                                                                                                                                                                                                                                                                                                                                                                                                                       |  |  |  |  |  |  |  |  |  |
|     | ☐ Recreational ☐ Inc                                                               | dustrial Direct Control                                                                                                                                                                                                                                                                                                                                                                                                                                                                                                                                                                                                                                                                                                                                                                                                                                                                                                                                                                                                                                                                                                                                                                                                                                                                                                                                                                                                                                                                                                                                                                                                                                                                                                                                                                                                                                                                                                                                                                                                                                                                                                        |  |  |  |  |  |  |  |  |  |
|     | ☐ Local Commercial ☐ Bus                                                           | siness Park Aggregate Extraction/Processing                                                                                                                                                                                                                                                                                                                                                                                                                                                                                                                                                                                                                                                                                                                                                                                                                                                                                                                                                                                                                                                                                                                                                                                                                                                                                                                                                                                                                                                                                                                                                                                                                                                                                                                                                                                                                                                                                                                                                                                                                                                                                    |  |  |  |  |  |  |  |  |  |
|     | Number of new parcels proposed:                                                    |                                                                                                                                                                                                                                                                                                                                                                                                                                                                                                                                                                                                                                                                                                                                                                                                                                                                                                                                                                                                                                                                                                                                                                                                                                                                                                                                                                                                                                                                                                                                                                                                                                                                                                                                                                                                                                                                                                                                                                                                                                                                                                                                |  |  |  |  |  |  |  |  |  |
|     | Size of new parcels proposed: Z . OO acres                                         | s/ <u>0.8094</u> hectares                                                                                                                                                                                                                                                                                                                                                                                                                                                                                                                                                                                                                                                                                                                                                                                                                                                                                                                                                                                                                                                                                                                                                                                                                                                                                                                                                                                                                                                                                                                                                                                                                                                                                                                                                                                                                                                                                                                                                                                                                                                                                                      |  |  |  |  |  |  |  |  |  |
| 2.  | LOCATION of the land to be redesignated (rezoned) and/                             | 'or subdivided:                                                                                                                                                                                                                                                                                                                                                                                                                                                                                                                                                                                                                                                                                                                                                                                                                                                                                                                                                                                                                                                                                                                                                                                                                                                                                                                                                                                                                                                                                                                                                                                                                                                                                                                                                                                                                                                                                                                                                                                                                                                                                                                |  |  |  |  |  |  |  |  |  |
|     | a. Is the land situated immediately adjacent to the municipal boundary? ☐ Yes ☑ No |                                                                                                                                                                                                                                                                                                                                                                                                                                                                                                                                                                                                                                                                                                                                                                                                                                                                                                                                                                                                                                                                                                                                                                                                                                                                                                                                                                                                                                                                                                                                                                                                                                                                                                                                                                                                                                                                                                                                                                                                                                                                                                                                |  |  |  |  |  |  |  |  |  |
|     | If yes, the adjoining municipality is:                                             |                                                                                                                                                                                                                                                                                                                                                                                                                                                                                                                                                                                                                                                                                                                                                                                                                                                                                                                                                                                                                                                                                                                                                                                                                                                                                                                                                                                                                                                                                                                                                                                                                                                                                                                                                                                                                                                                                                                                                                                                                                                                                                                                |  |  |  |  |  |  |  |  |  |
|     | b. Is the land situated within 1.6 kilometers of the right-or                      | f-way of a highway? 🗹 Yes 🗌 No                                                                                                                                                                                                                                                                                                                                                                                                                                                                                                                                                                                                                                                                                                                                                                                                                                                                                                                                                                                                                                                                                                                                                                                                                                                                                                                                                                                                                                                                                                                                                                                                                                                                                                                                                                                                                                                                                                                                                                                                                                                                                                 |  |  |  |  |  |  |  |  |  |
|     | If yes, the highway number is: HIGHWAYS                                            | 2 and 27                                                                                                                                                                                                                                                                                                                                                                                                                                                                                                                                                                                                                                                                                                                                                                                                                                                                                                                                                                                                                                                                                                                                                                                                                                                                                                                                                                                                                                                                                                                                                                                                                                                                                                                                                                                                                                                                                                                                                                                                                                                                                                                       |  |  |  |  |  |  |  |  |  |
|     | c. Does the proposed parcel contain or is it bounded by                            | y a river, stream, lake or other body of water or by a                                                                                                                                                                                                                                                                                                                                                                                                                                                                                                                                                                                                                                                                                                                                                                                                                                                                                                                                                                                                                                                                                                                                                                                                                                                                                                                                                                                                                                                                                                                                                                                                                                                                                                                                                                                                                                                                                                                                                                                                                                                                         |  |  |  |  |  |  |  |  |  |
| Dec | drainage ditch or canal, or containing a coulee or rav                             |                                                                                                                                                                                                                                                                                                                                                                                                                                                                                                                                                                                                                                                                                                                                                                                                                                                                                                                                                                                                                                                                                                                                                                                                                                                                                                                                                                                                                                                                                                                                                                                                                                                                                                                                                                                                                                                                                                                                                                                                                                                                                                                                |  |  |  |  |  |  |  |  |  |