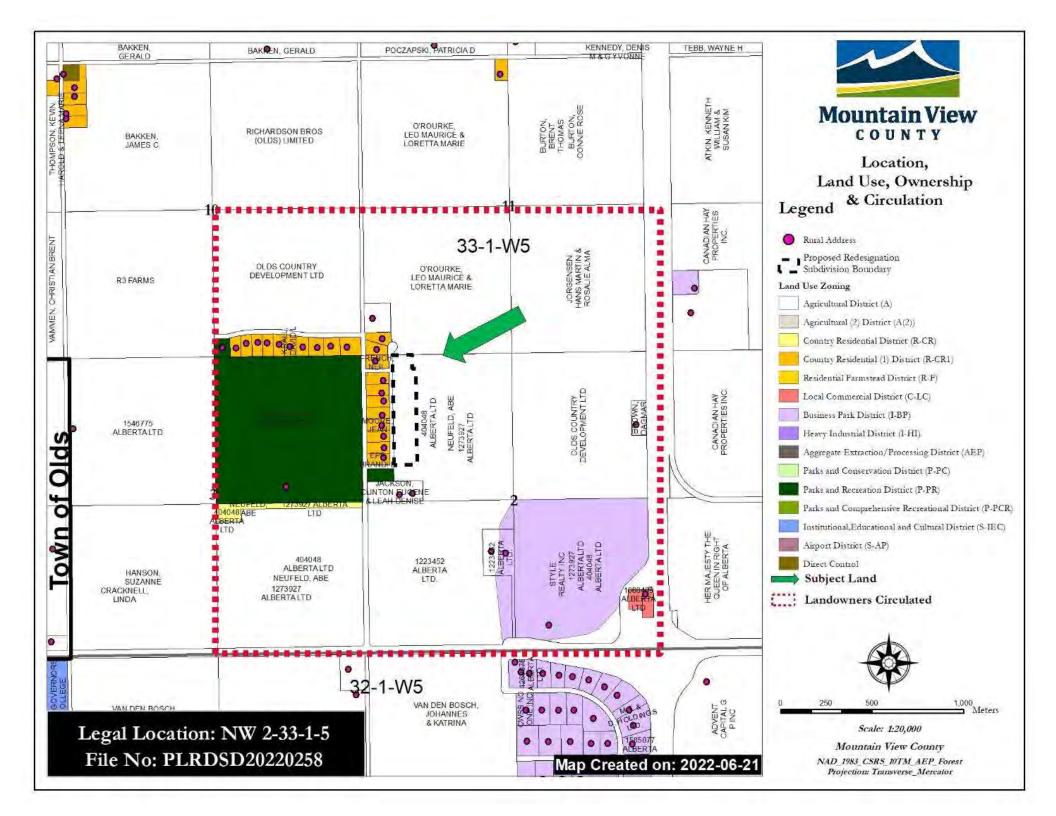

Legal: NW 2-33-1-5

From: Agricultural District (A) To: Country Residential (1) District (R-CR1)

Proposed Redesignation Area: 18.37 acres (7.43 hectares) Phase 1

Number of Lots for Subdivision: 9

You are receiving this notification letter because there is a proposal for redesignation (a change of land use) and a subdivision (to create a separate title) within the vicinity of your property (see attached map) and you are invited to provide comment.

Mountain View County has received an application for Redesignation and Subdivision approval on the above noted property. You are an adjacent landowner to this property and, as such, we are required to notify you of this application. A copy of the application can be viewed and downloaded from our website at <a href="https://www.mountainviewcounty.com/p/file-circulations">https://www.mountainviewcounty.com/p/file-circulations</a>. Alternatively, at no cost, you can contact the Planner to request a copy of the information to be mailed or emailed to you; or you may view the information at the County Office during office hours. A request for a copy to be mailed will not result in an extension of the deadline date for written comment.

Also available on our website is the Concept Plan showing how the total number of lots could possibly be developed in the future. It is important to note that the development contemplated in the Concept Plan is not being applied for at this time; instead, the Concept Plan, if approved, shall inform the evaluation of redesignation, subdivision, and development applications in the future. Any new applications seeking to further subdivide a proposed parcel in accordance with the Concept Plan would require re-circulation to adjacent landowners, thereby providing you with an additional opportunity to comment.