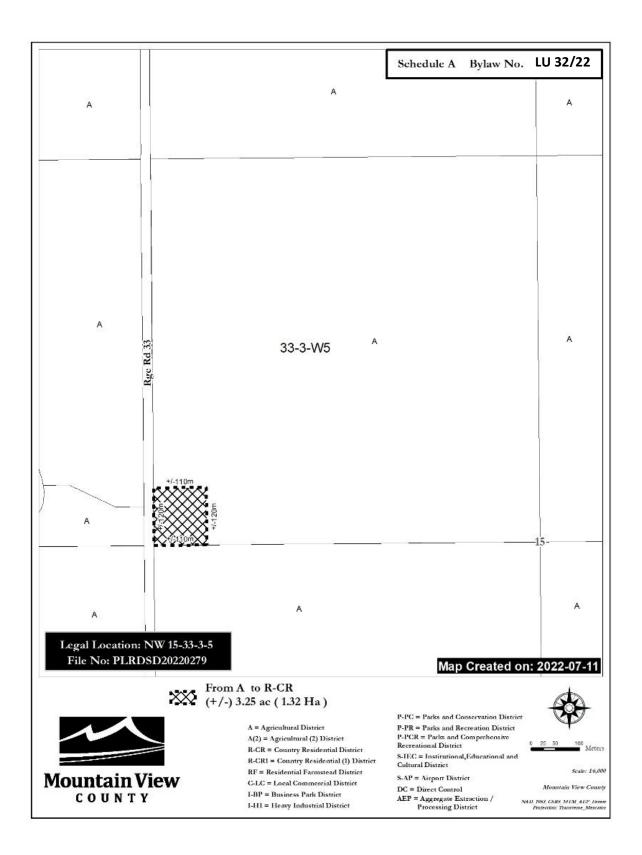

## BYLAW NO. LU 32/22

Being a Bylaw of Mountain View County in the Province of Alberta to amend Land Use Bylaw No. 21/21 affecting NW 15-33-3-5 pursuant to the Municipal Government Act.

The Council of Mountain View County, duly assembled, enacts that Bylaw No. 21/21 be amended as follows:

To redesignate from Agricultural District (A) to Country Residential District (R-CR) an approximate three point two five (3.25) acres (1.32 hectares) in the Northwest (NW) Quarter of Section fifteen (15), Township thirty-three (33), Range three (3), West of the fifth (5<sup>th</sup>) Meridian, as outlined on Schedule "A" attached hereto.