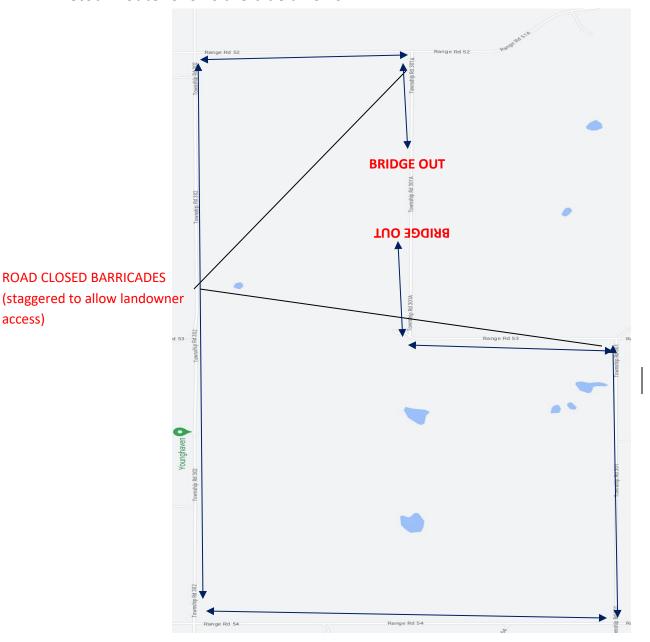

## Impact to Residents and Local Traffic:

- Temporary road closure on Township Road 301A
- Detour may lengthen daily commute, map attached.
- Construction signs and safety messages will be installed along the detour route as well as the construction zone.
- Heavy equipment and truck traffic moving in to/out of work site.

## Detour Route follows the blue arrows