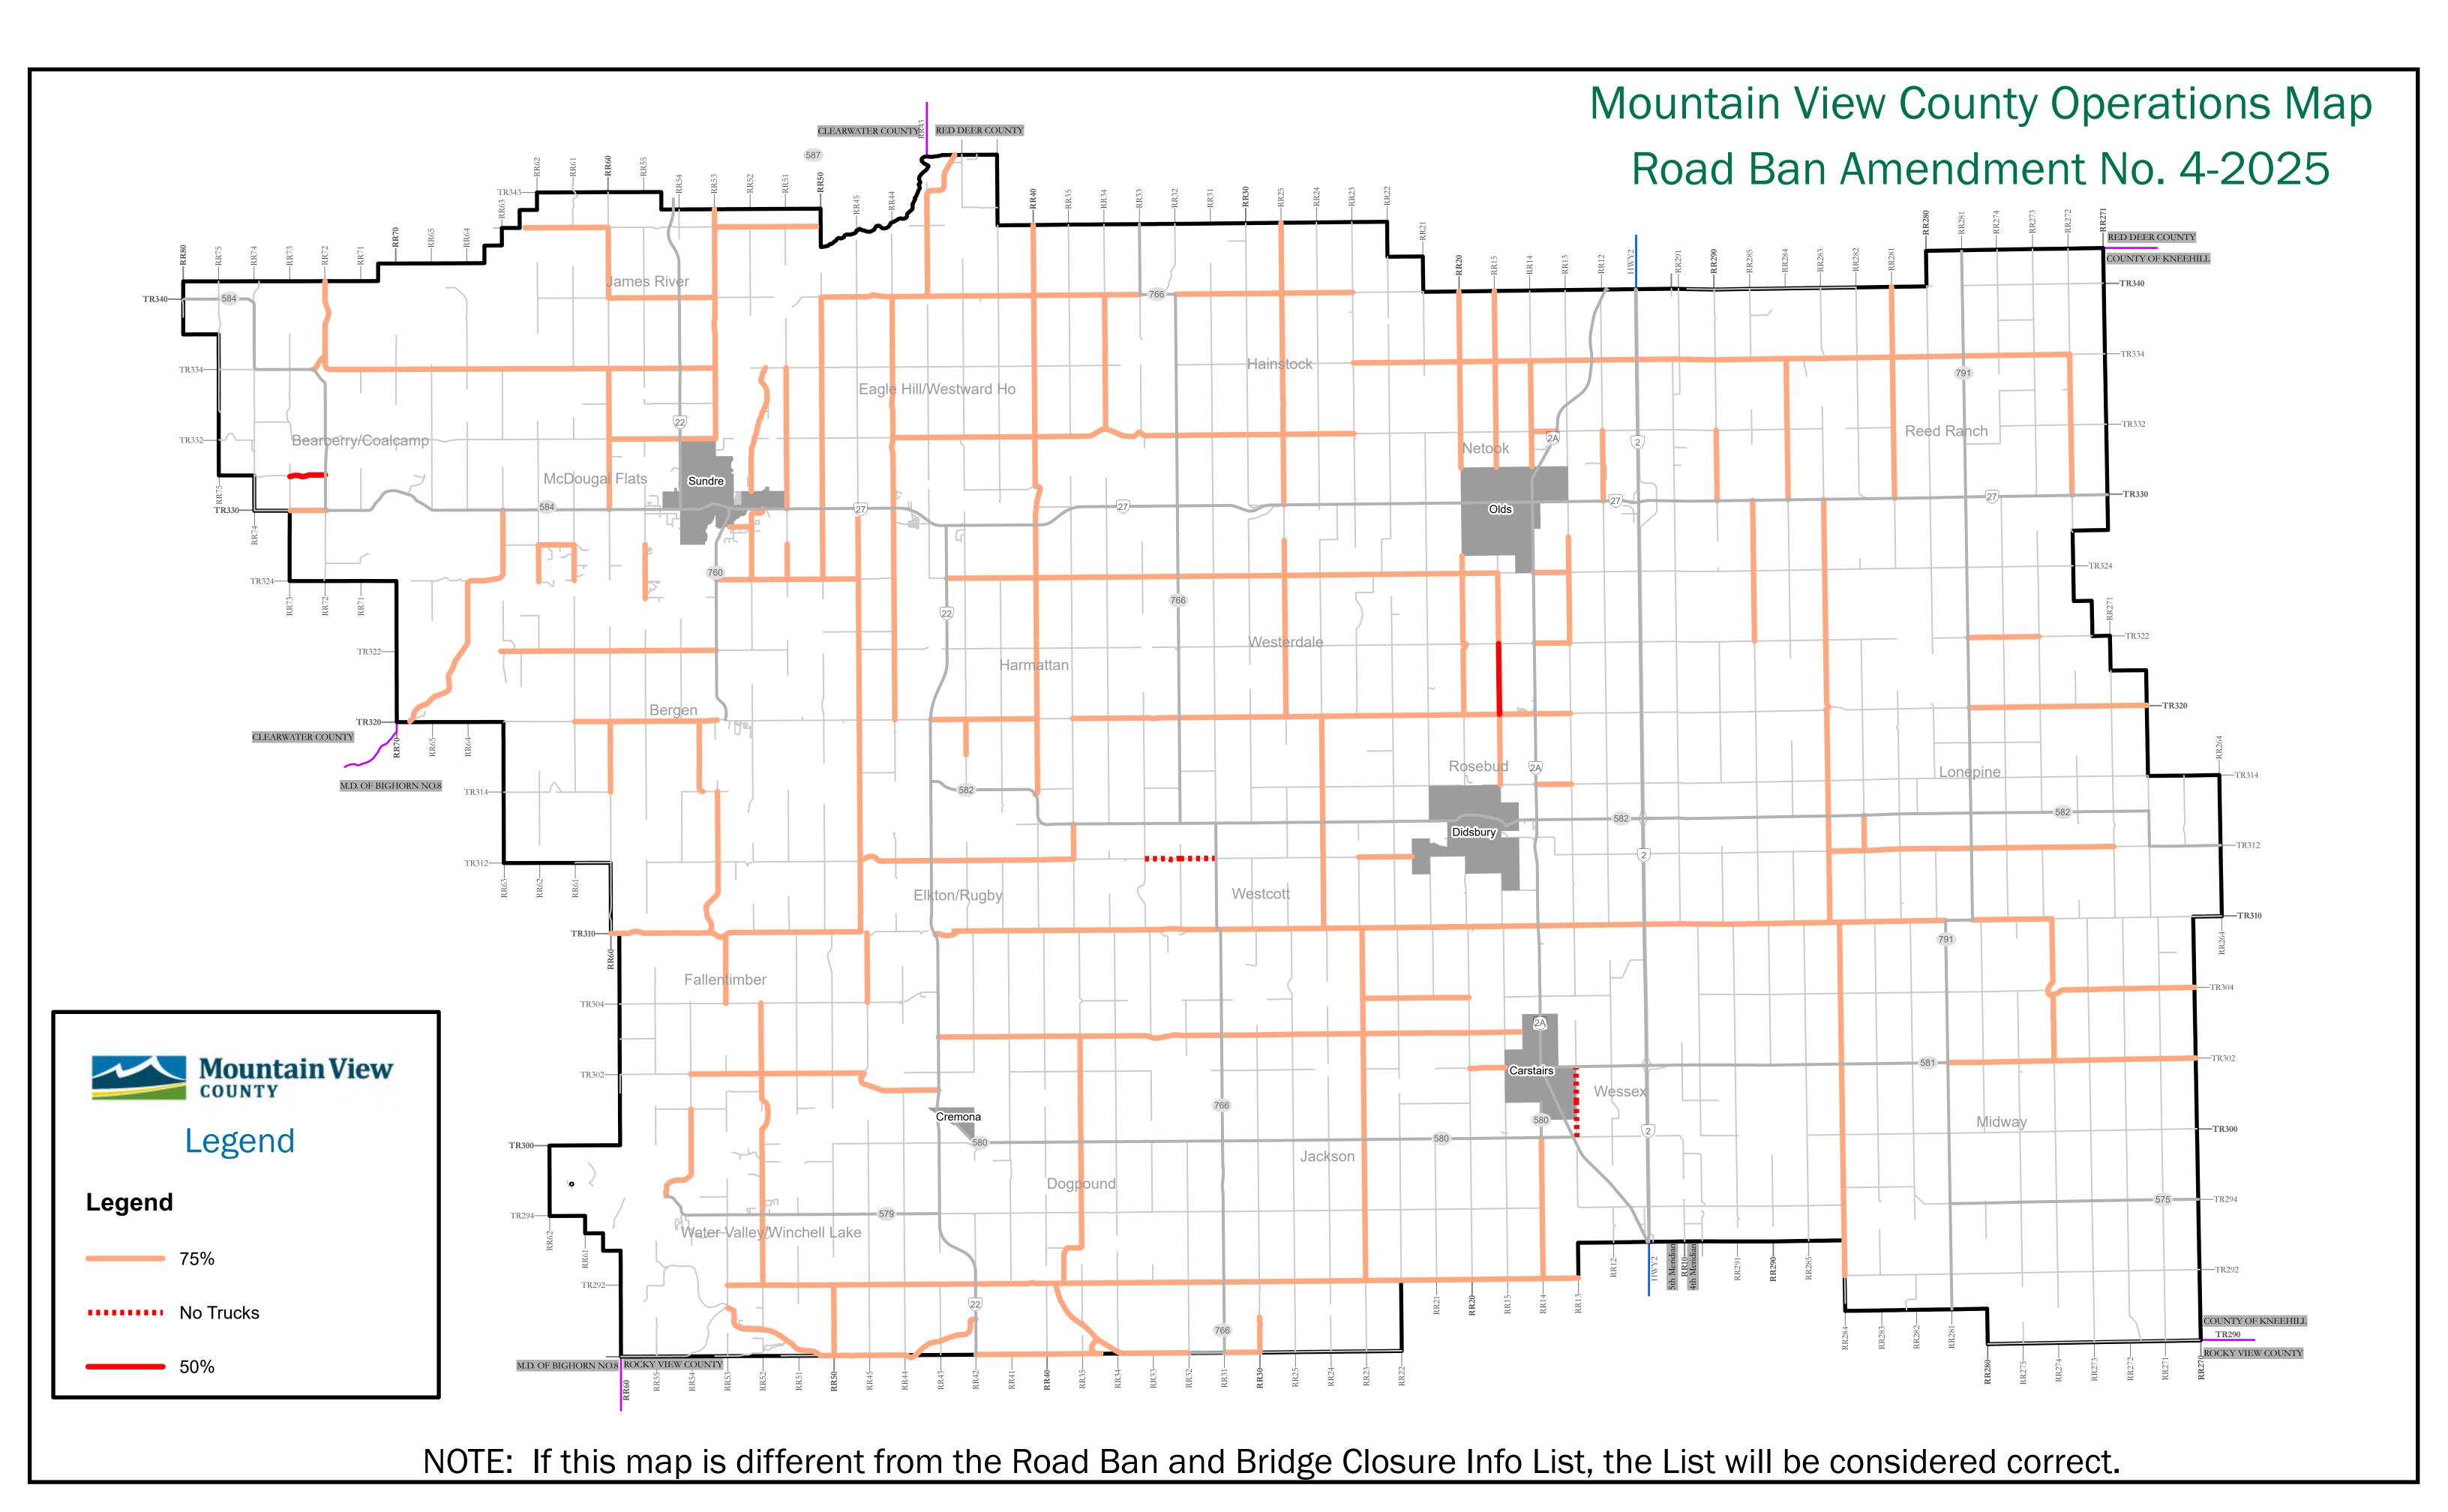

## Road Ban Amendment No. 4-2025 LOADING RESTRICTIONS IN EFFECT on Wednesday, March 12 at 12:00 a.m.

All oil companies must have a Letter of Credit in place before they commence a move.

Please note that an asterisk (\*) denotes a change was made.

|                                                              | % Axle Weight | Road Surface |
|--------------------------------------------------------------|---------------|--------------|
| Twp 302 (Big Prairie)                                        |               |              |
| Rge Rd 45 west to Rge Rd 54                                  | 75%           | Chip-Seal    |
|                                                              |               |              |
| Twp 303 (Carstairs West Blind Line Road)                     |               |              |
| Hwy 766 west to Hwy 22                                       | 75%           | Chip-Seal    |
| Twp 304 (Burnt Timber Rd)                                    |               |              |
| Hwy 22 west to County Boundary                               | 100%          | Pavement     |
| Tiwy 22 west to county boundary                              | 100/0         | Tavement     |
| Twp 310 (Westcott Road)                                      |               |              |
| Hwy 766 west to Rge Rd 42                                    | 75%           | Chip-Seal    |
| SE 1/4-3-31-4-W5 west to Hwy 22                              | 75%           | Chip-Seal    |
| Rge Rd 45 west to Rge Rd 53                                  | 75%           | Chip-Seal    |
| Rge Rd 53 west to Rge Rd 60                                  | 75%           | Chip-Seal    |
|                                                              |               |              |
| Twp 312 (Clover Mount Road)                                  |               |              |
| Rge Rd 35 west to Hwy 22                                     | 75%           | Chip-Seal    |
| Hwy 22 west to Rge Rd 45                                     | 75%           | Chip-Seal    |
|                                                              |               | <u>-</u>     |
| Twp 312                                                      |               |              |
| Hwy 766 west to RR 33                                        | No Trucks     | Gravel       |
|                                                              |               | _            |
| Range Roads                                                  |               | <u>-</u>     |
| Rge Rd 35                                                    |               |              |
| Twp Rd 292 north to Hwy 580                                  | 75%           | Chip-Seal    |
| Hwy 580 north to Twp Rd 303 (Carstairs West Blind Line Road) | All Year 75%  | Chip-Seal    |
| Twp Rd 312 north to Hwy 582                                  | 75%           | Chip-Seal    |
|                                                              |               |              |
| Rge Rd 40                                                    |               |              |
| Hwy 582 north to Twp 320                                     | 75%           | Chip-Seal    |
| Rge Rd 42                                                    |               |              |
| Hwy 582 north to chipseal portion                            | 100%          | Pavement     |
| Chipseal portion north to Twp Rd 320                         | 75%           | Chip-Seal    |
|                                                              |               |              |
| Rge Rd 45                                                    |               |              |
| Twp Rd 304 north to Twp Rd 310                               | 75%           | Chip-Seal    |
| Twp Rd 310 north to Twp Rd 320                               | 75%           | Chip-Seal    |
| Dec Dd FO                                                    |               |              |
| Rge Rd 50                                                    | 750/          | Chin Sool    |
| Twp Rd 290 north to Twp Rd 292                               | 75%           | Chip-Seal    |
|                                                              |               |              |