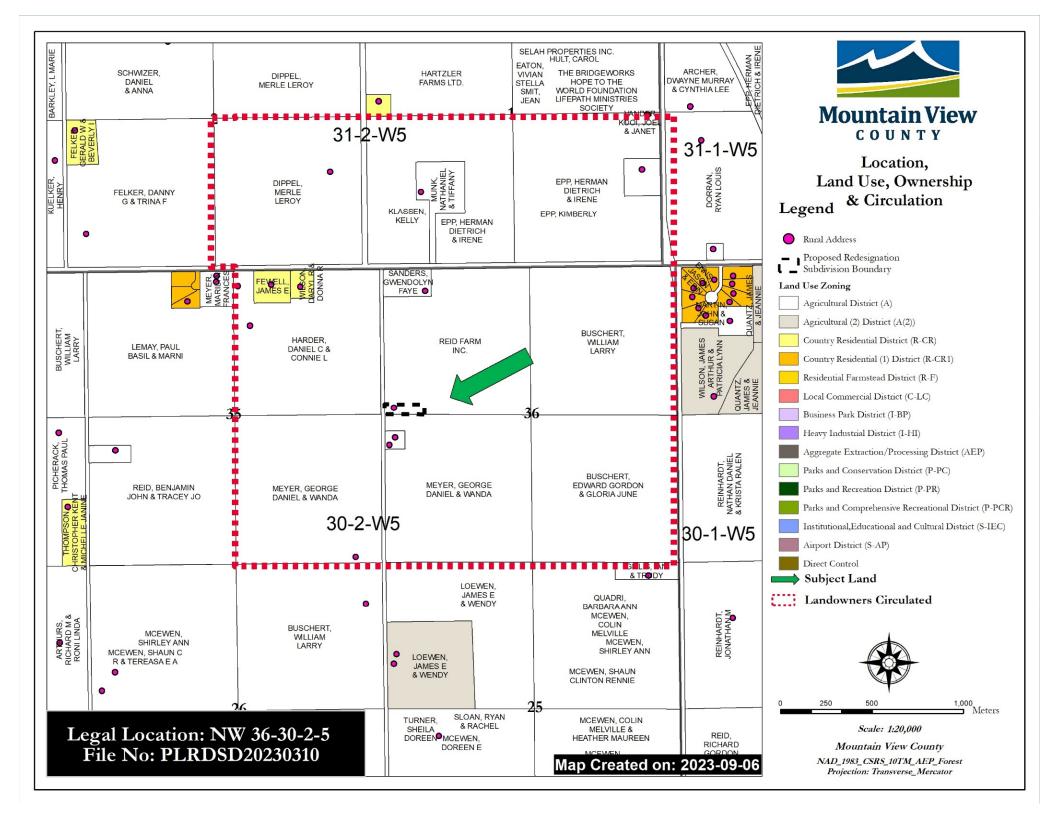

September 11, 2023

File No.: PLRDSD20230310

Attention: Adjacent Landowners

Dear Sir/Madam:

RE: Proposed Redesignation and Subdivision Applicant: EARLE, Lane and Sierra Landowner: Reid Farm Inc. (c/o Ben Reid) Legal: NW 36-30-2-5

From:Agricultural District (A)To: Country Residential District (R-CR)Proposed Redesignation Area: 2.98 acres (1.21 hectares)Number of Lots for Subdivision:1

You are receiving this notification letter because there is a proposal for redesignation (a change of land use) and a subdivision (to create a separate title) within the vicinity of your property (see attached map) and you are invited to provide comment.

Mountain View County has received an application for Redesignation and Subdivision approval on the above noted property. You are an adjacent landowner to this property and, as such, we are required to notify you of this application. A copy of the application can be viewed and downloaded from our website at <a href="https://www.mountainviewcounty.com/p/file-circulations">https://www.mountainviewcounty.com/p/file-circulations</a>. Alternatively, at no cost, you can contact the Planner to request a copy of the information to be mailed or emailed to you; or you may view the information at the County Office during office hours. A request for a copy to be mailed will not result in an extension of the deadline date for written comment.