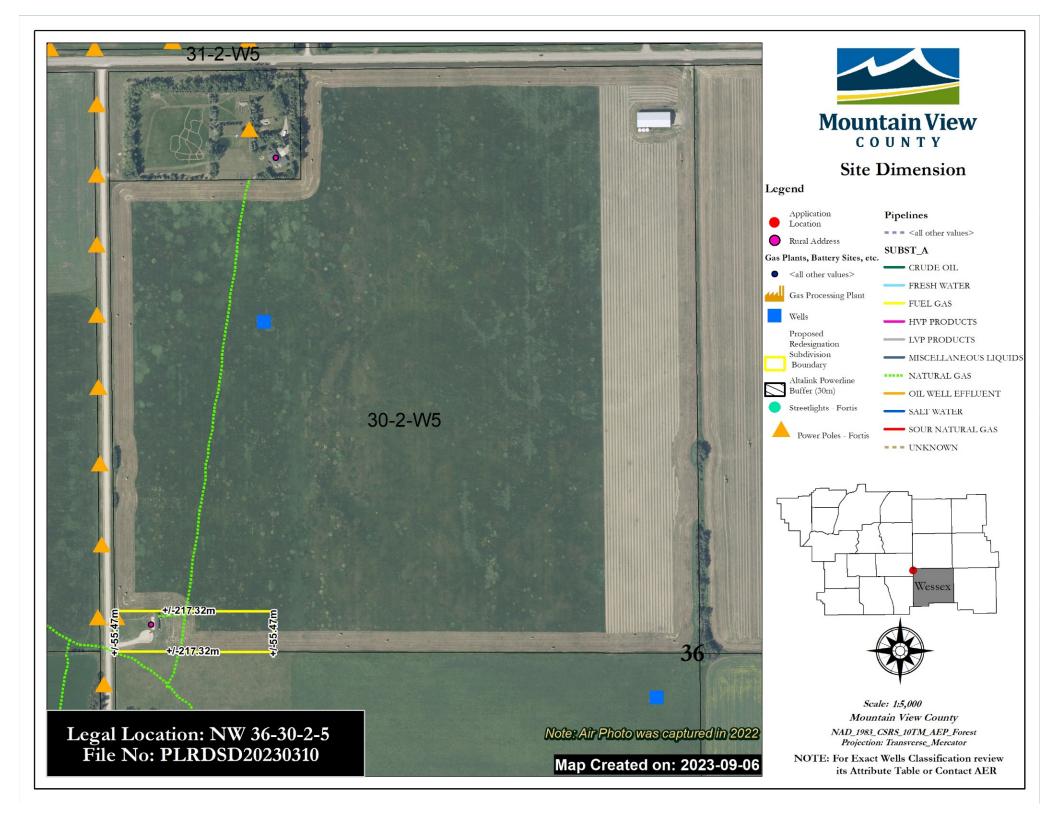

## **REDESIGNATION & SUBDIVISION APPLICATION**

1408 Twp. Rd. 320 / Postal Bag 100, Didsbury, AB Canada TOM 0W0 T 403.335.3311 F 403.335.9207 Toll Free 1.877.264.9754 www.mountainviewcounty.com

| -      | CONTACT DETAILS                                                                                                                                                                                                                                                                                                                                                                                                                                                                                                                                                                                                                                                                                                                                                                                                                                                                                                                                                                                                                                                                                                                                                                                                                                                                                                                                                                                                                                                                                                                                                                                                                                                                                                                                                                                                                                                                                                                                                                                                                                                                                      |
|--------|------------------------------------------------------------------------------------------------------------------------------------------------------------------------------------------------------------------------------------------------------------------------------------------------------------------------------------------------------------------------------------------------------------------------------------------------------------------------------------------------------------------------------------------------------------------------------------------------------------------------------------------------------------------------------------------------------------------------------------------------------------------------------------------------------------------------------------------------------------------------------------------------------------------------------------------------------------------------------------------------------------------------------------------------------------------------------------------------------------------------------------------------------------------------------------------------------------------------------------------------------------------------------------------------------------------------------------------------------------------------------------------------------------------------------------------------------------------------------------------------------------------------------------------------------------------------------------------------------------------------------------------------------------------------------------------------------------------------------------------------------------------------------------------------------------------------------------------------------------------------------------------------------------------------------------------------------------------------------------------------------------------------------------------------------------------------------------------------------|
| NAME   | OF APPLICANT: Lane and Sierra Earle                                                                                                                                                                                                                                                                                                                                                                                                                                                                                                                                                                                                                                                                                                                                                                                                                                                                                                                                                                                                                                                                                                                                                                                                                                                                                                                                                                                                                                                                                                                                                                                                                                                                                                                                                                                                                                                                                                                                                                                                                                                                  |
| Addres | ss:Postal Code: TOM OWO                                                                                                                                                                                                                                                                                                                                                                                                                                                                                                                                                                                                                                                                                                                                                                                                                                                                                                                                                                                                                                                                                                                                                                                                                                                                                                                                                                                                                                                                                                                                                                                                                                                                                                                                                                                                                                                                                                                                                                                                                                                                              |
| Phone  | Alternate Phone #;                                                                                                                                                                                                                                                                                                                                                                                                                                                                                                                                                                                                                                                                                                                                                                                                                                                                                                                                                                                                                                                                                                                                                                                                                                                                                                                                                                                                                                                                                                                                                                                                                                                                                                                                                                                                                                                                                                                                                                                                                                                                                   |
| Fax #: | Email:                                                                                                                                                                                                                                                                                                                                                                                                                                                                                                                                                                                                                                                                                                                                                                                                                                                                                                                                                                                                                                                                                                                                                                                                                                                                                                                                                                                                                                                                                                                                                                                                                                                                                                                                                                                                                                                                                                                                                                                                                                                                                               |
| LAND   | OWNER(S) (if applicant is not the landowner): Ben Reid (Reid Farm Inc.)                                                                                                                                                                                                                                                                                                                                                                                                                                                                                                                                                                                                                                                                                                                                                                                                                                                                                                                                                                                                                                                                                                                                                                                                                                                                                                                                                                                                                                                                                                                                                                                                                                                                                                                                                                                                                                                                                                                                                                                                                              |
| Addre  | ss: Postal Code: Tom ONO                                                                                                                                                                                                                                                                                                                                                                                                                                                                                                                                                                                                                                                                                                                                                                                                                                                                                                                                                                                                                                                                                                                                                                                                                                                                                                                                                                                                                                                                                                                                                                                                                                                                                                                                                                                                                                                                                                                                                                                                                                                                             |
| Phone  | e #: Alternate Phone #:                                                                                                                                                                                                                                                                                                                                                                                                                                                                                                                                                                                                                                                                                                                                                                                                                                                                                                                                                                                                                                                                                                                                                                                                                                                                                                                                                                                                                                                                                                                                                                                                                                                                                                                                                                                                                                                                                                                                                                                                                                                                              |
| Fax #  | Email:                                                                                                                                                                                                                                                                                                                                                                                                                                                                                                                                                                                                                                                                                                                                                                                                                                                                                                                                                                                                                                                                                                                                                                                                                                                                                                                                                                                                                                                                                                                                                                                                                                                                                                                                                                                                                                                                                                                                                                                                                                                                                               |
|        | PROPERTY DETAILS                                                                                                                                                                                                                                                                                                                                                                                                                                                                                                                                                                                                                                                                                                                                                                                                                                                                                                                                                                                                                                                                                                                                                                                                                                                                                                                                                                                                                                                                                                                                                                                                                                                                                                                                                                                                                                                                                                                                                                                                                                                                                     |
| 1. LI  | EGAL DESCRIPTION of the land to be redesignated (rezoned) and/or subdivided:                                                                                                                                                                                                                                                                                                                                                                                                                                                                                                                                                                                                                                                                                                                                                                                                                                                                                                                                                                                                                                                                                                                                                                                                                                                                                                                                                                                                                                                                                                                                                                                                                                                                                                                                                                                                                                                                                                                                                                                                                         |
|        | II/part of the <u>Nw</u> <sup>1/4</sup> Sec. <u>36</u> Twp. <u>36</u> Range <u>2</u> West of <u>5</u> Meridian                                                                                                                                                                                                                                                                                                                                                                                                                                                                                                                                                                                                                                                                                                                                                                                                                                                                                                                                                                                                                                                                                                                                                                                                                                                                                                                                                                                                                                                                                                                                                                                                                                                                                                                                                                                                                                                                                                                                                                                       |
|        | eing all/parts of Lot Block: Plan Plan and an and a state of the state |
| R      | ural Address (if applicable): RR 21                                                                                                                                                                                                                                                                                                                                                                                                                                                                                                                                                                                                                                                                                                                                                                                                                                                                                                                                                                                                                                                                                                                                                                                                                                                                                                                                                                                                                                                                                                                                                                                                                                                                                                                                                                                                                                                                                                                                                                                                                                                                  |
| а      | 2 98                                                                                                                                                                                                                                                                                                                                                                                                                                                                                                                                                                                                                                                                                                                                                                                                                                                                                                                                                                                                                                                                                                                                                                                                                                                                                                                                                                                                                                                                                                                                                                                                                                                                                                                                                                                                                                                                                                                                                                                                                                                                                                 |
|        | (a develop                                                                                                                                                                                                                                                                                                                                                                                                                                                                                                                                                                                                                                                                                                                                                                                                                                                                                                                                                                                                                                                                                                                                                                                                                                                                                                                                                                                                                                                                                                                                                                                                                                                                                                                                                                                                                                                                                                                                                                                                                                                                                           |
| b      | . Rezoned from Land Use District: 🗹 Agricultural 🗌 Country Residential                                                                                                                                                                                                                                                                                                                                                                                                                                                                                                                                                                                                                                                                                                                                                                                                                                                                                                                                                                                                                                                                                                                                                                                                                                                                                                                                                                                                                                                                                                                                                                                                                                                                                                                                                                                                                                                                                                                                                                                                                               |
|        | Other                                                                                                                                                                                                                                                                                                                                                                                                                                                                                                                                                                                                                                                                                                                                                                                                                                                                                                                                                                                                                                                                                                                                                                                                                                                                                                                                                                                                                                                                                                                                                                                                                                                                                                                                                                                                                                                                                                                                                                                                                                                                                                |
| R      | esidential Farmstead                                                                                                                                                                                                                                                                                                                                                                                                                                                                                                                                                                                                                                                                                                                                                                                                                                                                                                                                                                                                                                                                                                                                                                                                                                                                                                                                                                                                                                                                                                                                                                                                                                                                                                                                                                                                                                                                                                                                                                                                                                                                                 |
|        | and an experimental servers in the servers and the servers of the servers of the servers of the servers and ser                                                                                                                                                                                                                                                                                                                                                                                                                                                                                                                                                                                                                                                                                                                                                                                                                                                                                                                                                                                                                                                                                                                                                                                                                                                                                                                                                                                                                                                                                                                                                                                                                                                                                                                                                                                                                                                                                                                                                                                      |
| C      | . To Land Use District: Agricultural 2 🗹 Country Residential Residential Farmstead                                                                                                                                                                                                                                                                                                                                                                                                                                                                                                                                                                                                                                                                                                                                                                                                                                                                                                                                                                                                                                                                                                                                                                                                                                                                                                                                                                                                                                                                                                                                                                                                                                                                                                                                                                                                                                                                                                                                                                                                                   |
|        | Recreational Industrial Direct Control                                                                                                                                                                                                                                                                                                                                                                                                                                                                                                                                                                                                                                                                                                                                                                                                                                                                                                                                                                                                                                                                                                                                                                                                                                                                                                                                                                                                                                                                                                                                                                                                                                                                                                                                                                                                                                                                                                                                                                                                                                                               |
|        | Other                                                                                                                                                                                                                                                                                                                                                                                                                                                                                                                                                                                                                                                                                                                                                                                                                                                                                                                                                                                                                                                                                                                                                                                                                                                                                                                                                                                                                                                                                                                                                                                                                                                                                                                                                                                                                                                                                                                                                                                                                                                                                                |
|        | umber of <u>new parcels</u> proposed:                                                                                                                                                                                                                                                                                                                                                                                                                                                                                                                                                                                                                                                                                                                                                                                                                                                                                                                                                                                                                                                                                                                                                                                                                                                                                                                                                                                                                                                                                                                                                                                                                                                                                                                                                                                                                                                                                                                                                                                                                                                                |
| S      | ize of <u>new parcels</u> proposed: <u>3.98</u> acres / hectares                                                                                                                                                                                                                                                                                                                                                                                                                                                                                                                                                                                                                                                                                                                                                                                                                                                                                                                                                                                                                                                                                                                                                                                                                                                                                                                                                                                                                                                                                                                                                                                                                                                                                                                                                                                                                                                                                                                                                                                                                                     |
|        |                                                                                                                                                                                                                                                                                                                                                                                                                                                                                                                                                                                                                                                                                                                                                                                                                                                                                                                                                                                                                                                                                                                                                                                                                                                                                                                                                                                                                                                                                                                                                                                                                                                                                                                                                                                                                                                                                                                                                                                                                                                                                                      |
|        | OCATION of the land to be redesignated (rezoned) and/or subdivided:                                                                                                                                                                                                                                                                                                                                                                                                                                                                                                                                                                                                                                                                                                                                                                                                                                                                                                                                                                                                                                                                                                                                                                                                                                                                                                                                                                                                                                                                                                                                                                                                                                                                                                                                                                                                                                                                                                                                                                                                                                  |
| a      | . Is the land situated immediately adjacent to the municipal boundary? 🗌 Yes 🗹 No                                                                                                                                                                                                                                                                                                                                                                                                                                                                                                                                                                                                                                                                                                                                                                                                                                                                                                                                                                                                                                                                                                                                                                                                                                                                                                                                                                                                                                                                                                                                                                                                                                                                                                                                                                                                                                                                                                                                                                                                                    |
|        | If yes, the adjoining municipality is:                                                                                                                                                                                                                                                                                                                                                                                                                                                                                                                                                                                                                                                                                                                                                                                                                                                                                                                                                                                                                                                                                                                                                                                                                                                                                                                                                                                                                                                                                                                                                                                                                                                                                                                                                                                                                                                                                                                                                                                                                                                               |
| b.     |                                                                                                                                                                                                                                                                                                                                                                                                                                                                                                                                                                                                                                                                                                                                                                                                                                                                                                                                                                                                                                                                                                                                                                                                                                                                                                                                                                                                                                                                                                                                                                                                                                                                                                                                                                                                                                                                                                                                                                                                                                                                                                      |
|        | If yes, the highway number is:                                                                                                                                                                                                                                                                                                                                                                                                                                                                                                                                                                                                                                                                                                                                                                                                                                                                                                                                                                                                                                                                                                                                                                                                                                                                                                                                                                                                                                                                                                                                                                                                                                                                                                                                                                                                                                                                                                                                                                                                                                                                       |

### /. ABANDONED OIL/GAS WELLS:

Is there an abandoned well on the property?  $\Box$  Yes  $\overleftarrow{V}$  No

If yes, please attach information from the AER on the location and name of licensee.

I have contacted the AER to obtain this information and if required I have contacted the licensee or AER.