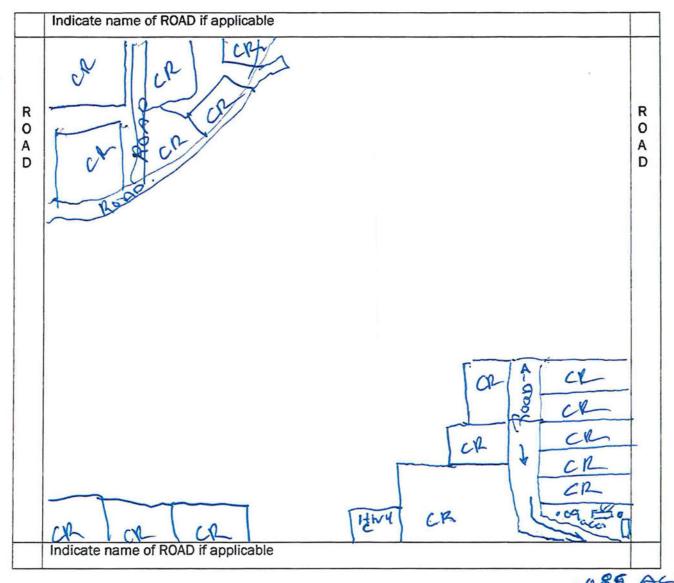

#### SURROUNDING LAND USE MAP

- Please sketch a land use map showing the proposed redesignation/subdivision site and the dwellings, buildings, roads and water on your property.
- Please indicate the land uses within ½ mile of the proposed site (example: farm, pasture, confined feeding lots, waste transfer stations, oil/gas facilities, roads, watercourses, or any other form of land use surrounding the proposed development site.

Each square represents a 1/4 Section.

The central square represents the 1/4 Section in which this application is proposed.

North

West See ATTACHED South