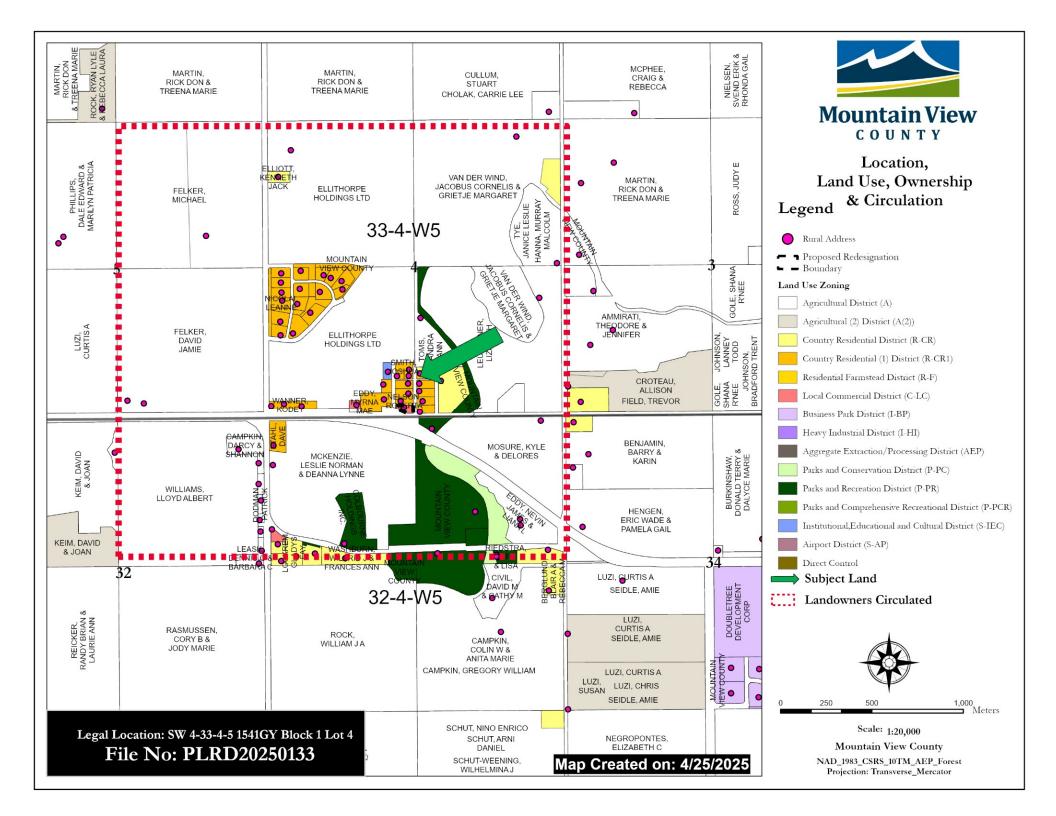

May 01, 2025 File No.: PLRD20250133

Attention: Adjacent Landowners

Dear Sir/Madam:

**RE:** Proposed Redesignation

**Applicant:** BAKER, ROXANNE Landowner: BAKER, KATRYNA

Legal: SW 4-33-4-5 Plan 1541GY Block 1 Lot 4

From: Local Commercial District (C-LC) To: Country Residential (1) District (R-CR1)

Proposed Redesignation Area: 0.85 acres (0.34 hectares)

Number of Lots for Subdivision: 0 (No New Titles Proposed)

You are receiving this notification letter because there is a proposal for Redesignation (a change of land use) within the vicinity of your property (see attached map) and you are invited to provide comment.

Mountain View County has received an application for Redesignation Approval on the above noted property. You are an adjacent landowner to this property and, as such, we are required to notify you of this application. A copy of the application can be viewed and downloaded from our website at <a href="https://www.mountainviewcounty.com/p/file-circulations">https://www.mountainviewcounty.com/p/file-circulations</a>. Alternatively, at no cost, you can contact the Planner to request a copy of the information to be mailed or emailed to you; or you may view the information at the County Office during office hours. A request for a copy to be mailed will not result in an extension of the deadline date for written comment.