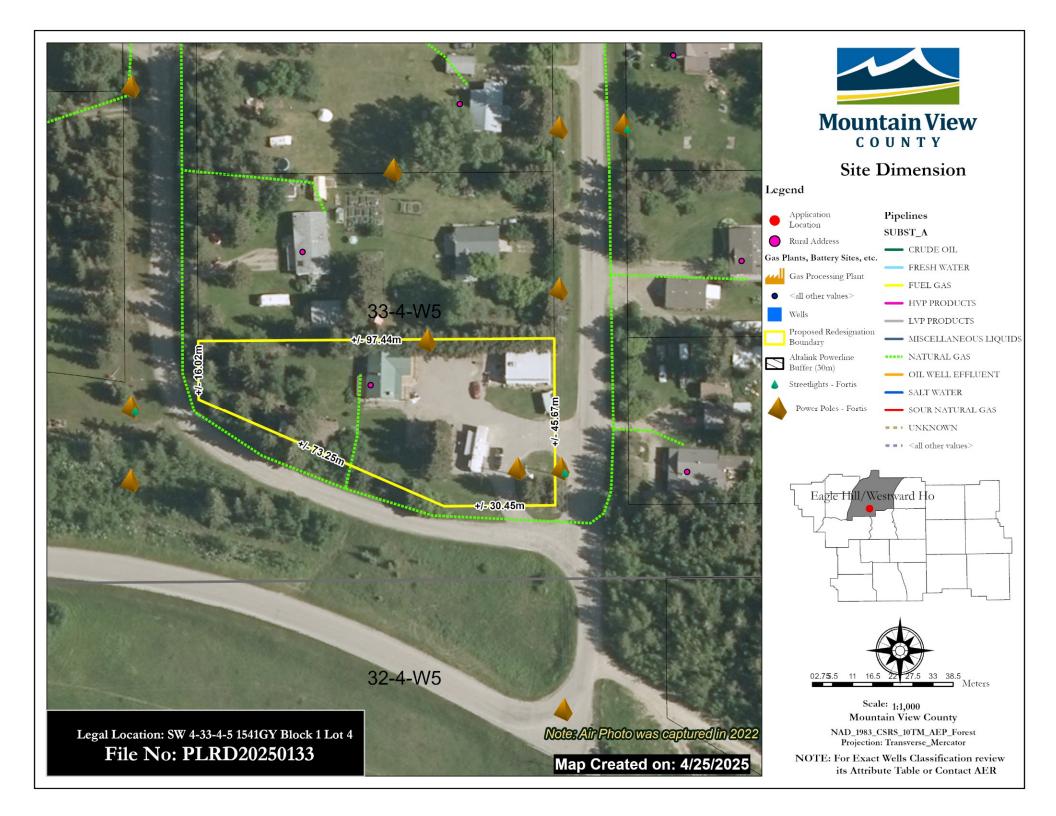

| 4.                                                   |                                                                                                                |  |  |  |  |  |
|------------------------------------------------------|----------------------------------------------------------------------------------------------------------------|--|--|--|--|--|
|                                                      | Describe the nature of the topography of the land (flat, rolling, steep, mixed):                               |  |  |  |  |  |
|                                                      | Describe the nature of the vegetation & water on the land (brush, shrubs, tree stands, woodlots, etc. sloughs, |  |  |  |  |  |
|                                                      | creeks, etc.): Fruit trees, SHRUB, EVERGREENS,                                                                 |  |  |  |  |  |
|                                                      | grass, perennial stowers,                                                                                      |  |  |  |  |  |
|                                                      | Describe the kind of soil on the land (sandy, loam, clay, etc.):                                               |  |  |  |  |  |
| 5.                                                   | EXISTING BUILDINGS & BUSINESSES ON THE LAND TO BE-SUBDIVIDED: REDESIGNATION                                    |  |  |  |  |  |
|                                                      | Describe any buildings, structures &/or businesses on the land. Any changes proposed (adding, demolishing or   |  |  |  |  |  |
| removal)?                                            |                                                                                                                |  |  |  |  |  |
| Ohouse                                               |                                                                                                                |  |  |  |  |  |
| O detached garage                                    |                                                                                                                |  |  |  |  |  |
|                                                      | 8                                                                                                              |  |  |  |  |  |
| 6.                                                   | WATER AND SEWER SERVICES                                                                                       |  |  |  |  |  |
| Does the proposed subdivision contain the following: |                                                                                                                |  |  |  |  |  |
|                                                      | Sewage System Yes No Type: Stavity                                                                             |  |  |  |  |  |
|                                                      | Water Supply ✓ Yes ☐ No Type: Well.                                                                            |  |  |  |  |  |
|                                                      | f sewage systems or water supply have been established, describe the manner of providing water and sewage      |  |  |  |  |  |
|                                                      | disposal to the proposed subdivision.                                                                          |  |  |  |  |  |
|                                                      |                                                                                                                |  |  |  |  |  |
|                                                      |                                                                                                                |  |  |  |  |  |
|                                                      |                                                                                                                |  |  |  |  |  |
|                                                      | Does the proposed remainder contain the following:                                                             |  |  |  |  |  |
|                                                      | Sewage System Yes Yo Type:                                                                                     |  |  |  |  |  |
|                                                      | Distance to Proposed Subdivision:                                                                              |  |  |  |  |  |
|                                                      | Water Supply Yes No Type:                                                                                      |  |  |  |  |  |
| 7.                                                   | ABANDONED OIL/GAS WELLS:                                                                                       |  |  |  |  |  |
|                                                      | Are there any abandoned oil/gas wells on the property?   Yes  No                                               |  |  |  |  |  |
|                                                      | se attach information from the Alberta Energy Regulator (AER) on the location and name of licensee.            |  |  |  |  |  |
|                                                      | I have contacted the AER to obtain this information and if required I have contacted the licensee or AER.      |  |  |  |  |  |