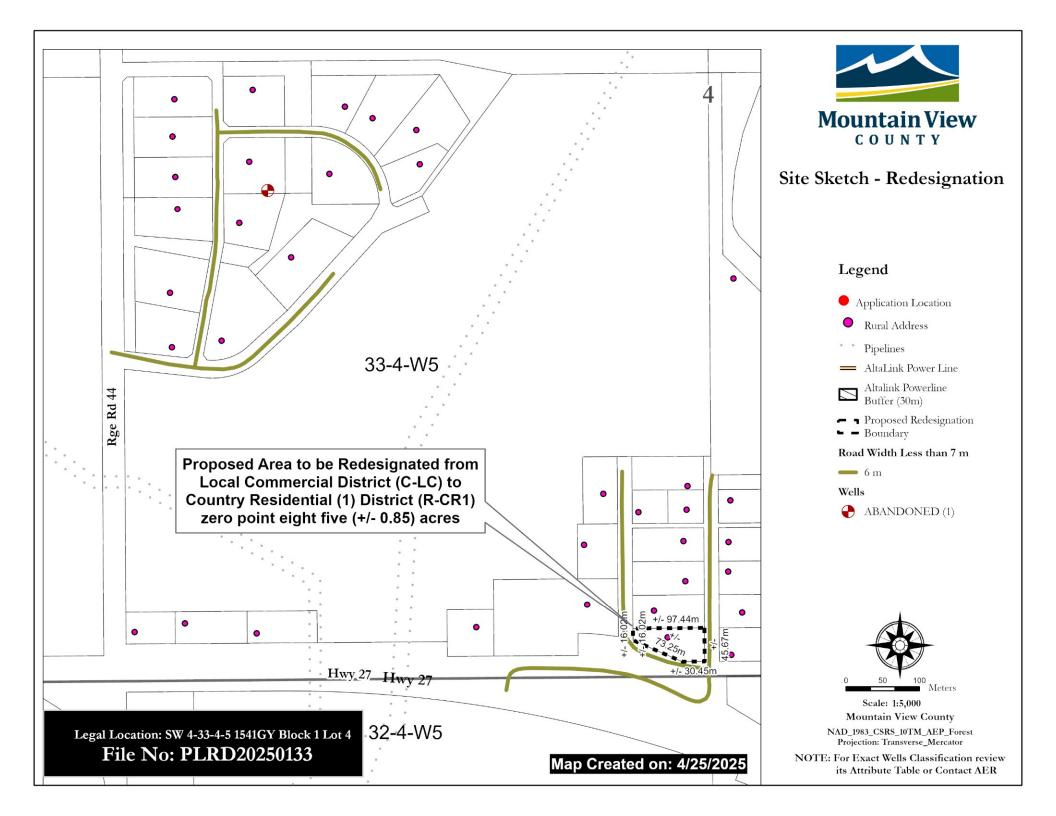

From: Local Commercial District (C-LC) To: Country Residential (1) District (R-CR1)

Proposed Redesignation Area: 0.85 acres (0.34 hectares)

Number of Lots for Subdivision: 0 (No New Titles Proposed)

You are receiving this notification letter because there is a proposal for Redesignation (a change of land use) within the vicinity of your property (see attached map) and you are invited to provide comment.

|       | PROPERTY DETAILS                                                                                                                                                                                                    |                                               |  |  |  |
|-------|---------------------------------------------------------------------------------------------------------------------------------------------------------------------------------------------------------------------|-----------------------------------------------|--|--|--|
| 1.    | LEGAL DESCRIPTION of the land to be redesignated (rezoned) and/or subdivided:                                                                                                                                       |                                               |  |  |  |
|       | All/part of the 3 W Sec. 33 Twp. 4 Range 5 West of 5 Meridian                                                                                                                                                       |                                               |  |  |  |
|       | Being all/parts of Lot 4 Block:   Plan 154164                                                                                                                                                                       |                                               |  |  |  |
|       | Rural Address (if applicable):                                                                                                                                                                                      |                                               |  |  |  |
|       | a. Area to be Redesignated/Subdivided: hectares (±)                                                                                                                                                                 |                                               |  |  |  |
|       | b. Rezoned from Land Use District: Agricultural Country Residential                                                                                                                                                 |                                               |  |  |  |
|       | Residential Farmstead                                                                                                                                                                                               |                                               |  |  |  |
|       | Other LCD                                                                                                                                                                                                           |                                               |  |  |  |
|       | c. To Land Use District: Agricultural 2 Country Residential Residential Farmstead                                                                                                                                   |                                               |  |  |  |
|       | ☐ Recreational ☐ Industrial ☐ Direct Control                                                                                                                                                                        |                                               |  |  |  |
|       | Other                                                                                                                                                                                                               |                                               |  |  |  |
|       | Number of new parcel(s) proposed:                                                                                                                                                                                   |                                               |  |  |  |
|       | Siz                                                                                                                                                                                                                 | e of new parcel(s) proposed: ocres / bectares |  |  |  |
| 2.    | LOCATION of the land to be redesignated (rezoned) and/or subdivided:                                                                                                                                                |                                               |  |  |  |
|       | a. Is the land situated immediately adjacent to the municipal boundary? ☐ Yes ☒ No                                                                                                                                  |                                               |  |  |  |
|       |                                                                                                                                                                                                                     | If yes, the adjoining municipality is:        |  |  |  |
|       | b. Is the land situated within 1.6 kilometers of the right-of-way of a highway?   ✓ Yes ☐ No                                                                                                                        |                                               |  |  |  |
|       | If yes, the highway number is: 27                                                                                                                                                                                   |                                               |  |  |  |
|       | c. Is there a river, stream, lake, or other body of water or by a drainage ditch or canal, or containing a coulee or                                                                                                |                                               |  |  |  |
|       | ravine within 800 meters of the proposed parcel? OR does the proposed parcel or surrounding lands contain                                                                                                           |                                               |  |  |  |
|       | or is it bounded by a river, stream, lake, or other body of water or by a drainage ditch or canal, or containing                                                                                                    |                                               |  |  |  |
|       | a coulee or ravine? Tyes No                                                                                                                                                                                         |                                               |  |  |  |
|       | If yes, state its name:                                                                                                                                                                                             |                                               |  |  |  |
|       | d. Is the proposed parcel within 1 mile (1.6 km) of a sour gas facility? ☐ Yes ☒ No ☐ Unknown                                                                                                                       |                                               |  |  |  |
|       | If yes, state the facility:                                                                                                                                                                                         |                                               |  |  |  |
|       | e. Is the proposed parcel within 1 mile (1.6 km) of a Confined Feeding Operation (CFO) or Intensive Livestock                                                                                                       |                                               |  |  |  |
|       |                                                                                                                                                                                                                     | Operation? Yes No Unknown                     |  |  |  |
| 3.    | B. REASON FOR REDESIGNATION/SUBDIVISION (please give reasons for your application and how the reasons support the Municipal Development Plan. If additional space is required, please submit on a separate piece of |                                               |  |  |  |
|       | · the adjoining neighbors are CR<br>· It is presently used as CR (since 1967)                                                                                                                                       |                                               |  |  |  |
|       | . Fits into community as CR                                                                                                                                                                                         |                                               |  |  |  |
|       | blend as SR / surrounding meditence                                                                                                                                                                                 |                                               |  |  |  |
| Mer   | ah Or                                                                                                                                                                                                               |                                               |  |  |  |
| ividi | ch 20                                                                                                                                                                                                               | 124                                           |  |  |  |