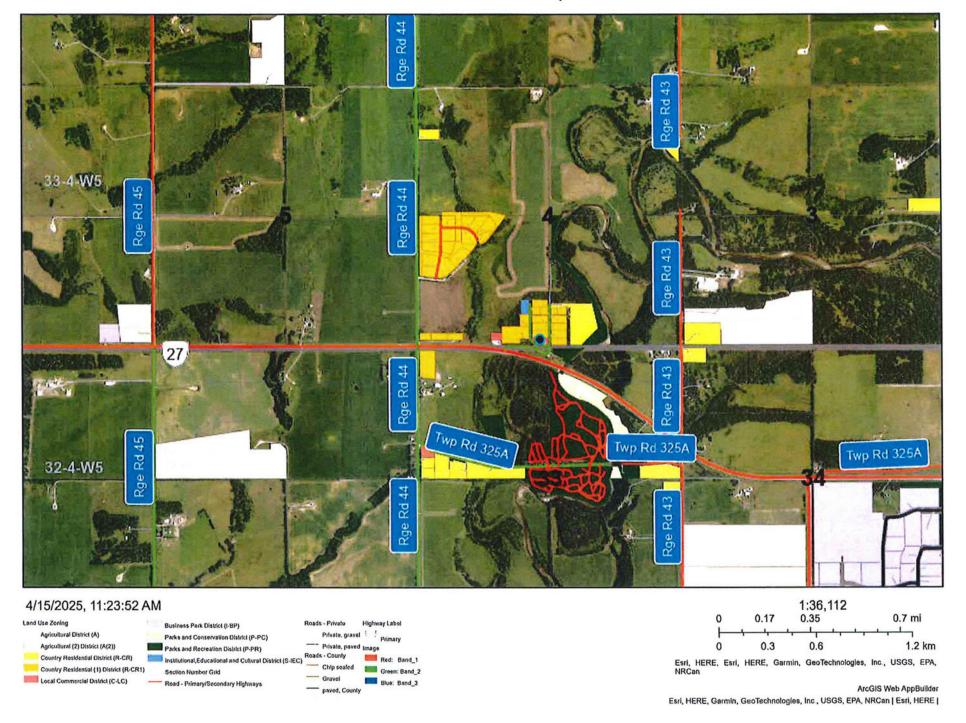

#### SURROUNDING LAND USE MAP

- Please sketch a land use map showing the proposed redesignation/subdivision site and the dwellings, buildings, roads and water on your property.
- Please indicate the land uses within ½ mile of the proposed site (example: farm, pasture, confined feeding lots, waste transfer stations, oil/gas facilities, roads, watercourses, or any other form of land use surrounding the proposed development site.

Each square represents a 1/4 Section.

The central square represents the 1/4 Section in which this application is proposed.

North

West See ATTACHED South

# ArcGIS Web Map