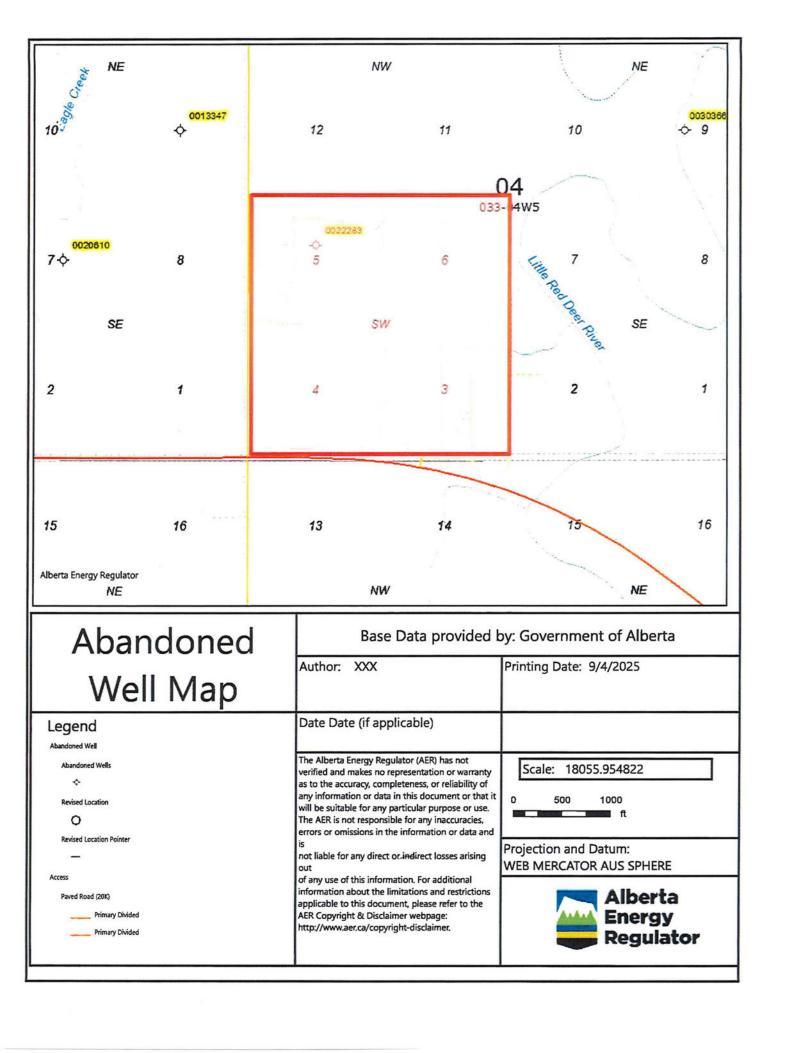

| 4.                                                   |                                                                                                                |  |  |  |  |  |
|------------------------------------------------------|----------------------------------------------------------------------------------------------------------------|--|--|--|--|--|
|                                                      | Describe the nature of the topography of the land (flat, rolling, steep, mixed):                               |  |  |  |  |  |
|                                                      | Describe the nature of the vegetation & water on the land (brush, shrubs, tree stands, woodlots, etc. sloughs, |  |  |  |  |  |
|                                                      | creeks, etc.): Fruit trees, SHRUB, EVERGREENS,                                                                 |  |  |  |  |  |
|                                                      | grass, perennial stowers,                                                                                      |  |  |  |  |  |
|                                                      | Describe the kind of soil on the land (sandy, loam, clay, etc.):                                               |  |  |  |  |  |
| 5.                                                   | EXISTING BUILDINGS & BUSINESSES ON THE LAND TO BE-SUBDIVIDED: REDESIGNATION                                    |  |  |  |  |  |
|                                                      | Describe any buildings, structures &/or businesses on the land. Any changes proposed (adding, demolishing or   |  |  |  |  |  |
| removal)?                                            |                                                                                                                |  |  |  |  |  |
| Ohouse                                               |                                                                                                                |  |  |  |  |  |
| O detached garage                                    |                                                                                                                |  |  |  |  |  |
|                                                      | 8                                                                                                              |  |  |  |  |  |
| 6.                                                   | WATER AND SEWER SERVICES                                                                                       |  |  |  |  |  |
| Does the proposed subdivision contain the following: |                                                                                                                |  |  |  |  |  |
|                                                      | Sewage System Yes No Type: Stavity                                                                             |  |  |  |  |  |
|                                                      | Water Supply ✓ Yes ☐ No Type: Well.                                                                            |  |  |  |  |  |
|                                                      | f sewage systems or water supply have been established, describe the manner of providing water and sewage      |  |  |  |  |  |
|                                                      | disposal to the proposed subdivision.                                                                          |  |  |  |  |  |
|                                                      |                                                                                                                |  |  |  |  |  |
|                                                      |                                                                                                                |  |  |  |  |  |
|                                                      |                                                                                                                |  |  |  |  |  |
|                                                      | Does the proposed remainder contain the following:                                                             |  |  |  |  |  |
|                                                      | Sewage System Yes Yo Type:                                                                                     |  |  |  |  |  |
|                                                      | Distance to Proposed Subdivision:                                                                              |  |  |  |  |  |
|                                                      | Water Supply Yes No Type:                                                                                      |  |  |  |  |  |
| 7.                                                   | ABANDONED OIL/GAS WELLS:                                                                                       |  |  |  |  |  |
|                                                      | Are there any abandoned oil/gas wells on the property?   Yes  No                                               |  |  |  |  |  |
|                                                      | se attach information from the Alberta Energy Regulator (AER) on the location and name of licensee.            |  |  |  |  |  |
|                                                      | I have contacted the AER to obtain this information and if required I have contacted the licensee or AER.      |  |  |  |  |  |