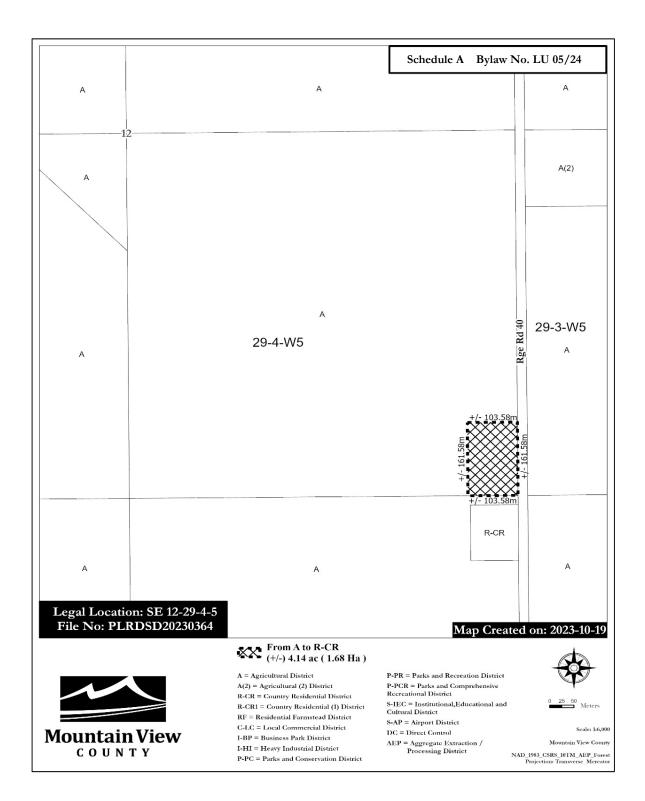

## BYLAW NO. LU 05/24

Being a Bylaw of Mountain View County in the Province of Alberta to amend Land Use Bylaw No. 21/21 affecting SE 12-29-4-5 pursuant to the Municipal Government Act.

The Council of Mountain View County, duly assembled, enacts that Bylaw No. 21/21 be amended as follows:

To redesignate from Agricultural District (A) to Country Residential District (R-CR) an approximate four point one four (4.14) acres (1.68 hectares) in the Southeast (SE) Quarter of Section twelve (12), Township twenty-nine (29), Range four (4), West of the Fifth (5<sup>th</sup>) Meridian, as outlined on Schedule "A" attached hereto.