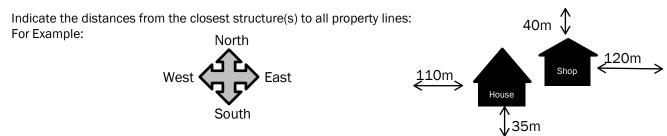

Indicate distance from Property Lines:

Front:

Side:

Proposed and Existing Setbacks

Metres

Feet

Rear:

Side:

| Proposed Construction Details                                                                                                       |                                                                                                        |                                                                         |  |  |  |  |
|-------------------------------------------------------------------------------------------------------------------------------------|--------------------------------------------------------------------------------------------------------|-------------------------------------------------------------------------|--|--|--|--|
| Type of STRUCTURE: If Other, describe:                                                                                              |                                                                                                        | If Dwelling, what type: Foundation/Basement:                            |  |  |  |  |
| Square Footage:                                                                                                                     |                                                                                                        | Building Height:                                                        |  |  |  |  |
| If Mobile Home: Year:                                                                                                               | Size:                                                                                                  | Model:                                                                  |  |  |  |  |
| Serial Number:                                                                                                                      | Nar                                                                                                    | me/Make of Unit:                                                        |  |  |  |  |
| * <u>If "Move-On" Home</u> : - submit ph                                                                                            | otographs of the dwelling                                                                              | Year Built:                                                             |  |  |  |  |
| Name of Mover:                                                                                                                      |                                                                                                        | Present Location of Dwelling:                                           |  |  |  |  |
|                                                                                                                                     | Abandoned Oil/Gas                                                                                      | Well Information                                                        |  |  |  |  |
| <ul> <li>Is there an abandoned oil/g</li> <li>If yes, identify it on your site</li> <li>We require a printout of the map</li> </ul> | as well on the property? sketch and provide the Na oping from the AER Website er.ca/AERAbandonedWells, | e. To get this information go to the following website:<br>s/Index.html |  |  |  |  |
| Are any of the following uses w                                                                                                     |                                                                                                        | r Details roposed development:                                          |  |  |  |  |
| <ul> <li>Gas Facilities/Pipelines</li> </ul>                                                                                        |                                                                                                        | stance:                                                                 |  |  |  |  |
| Confined Feeding Operation                                                                                                          | ons: Dis                                                                                               | Distance:                                                               |  |  |  |  |
| Sewage System:                                                                                                                      | Туре:                                                                                                  | If other:                                                               |  |  |  |  |
| Water Supply:                                                                                                                       | Type:                                                                                                  | If other:                                                               |  |  |  |  |
| Has proposed development star                                                                                                       | ted?                                                                                                   |                                                                         |  |  |  |  |
| Estimated start date:                                                                                                               |                                                                                                        | Estimated completion date:                                              |  |  |  |  |
| Estimated cost of project:                                                                                                          |                                                                                                        |                                                                         |  |  |  |  |

### Site Plan of Proposed Development

The Site Plan shall include:

- □ Property dimensions (all sides)
- Location and labels of **all** structures including proposed structures including dwellings, sheds, signs, etc
- Setback measurements, from all sides of the property lines, for all structures, new and existing
- □ Identify roadways and indicate existing and/or proposed access to the site
- □ Identify the location of oil & gas wells, pipelines & facilities if applicable
- Indicate the location of water wells and septic tank/sewage disposal systems
- Location of all easements such as utility right of way, caveat, etc. if applicable