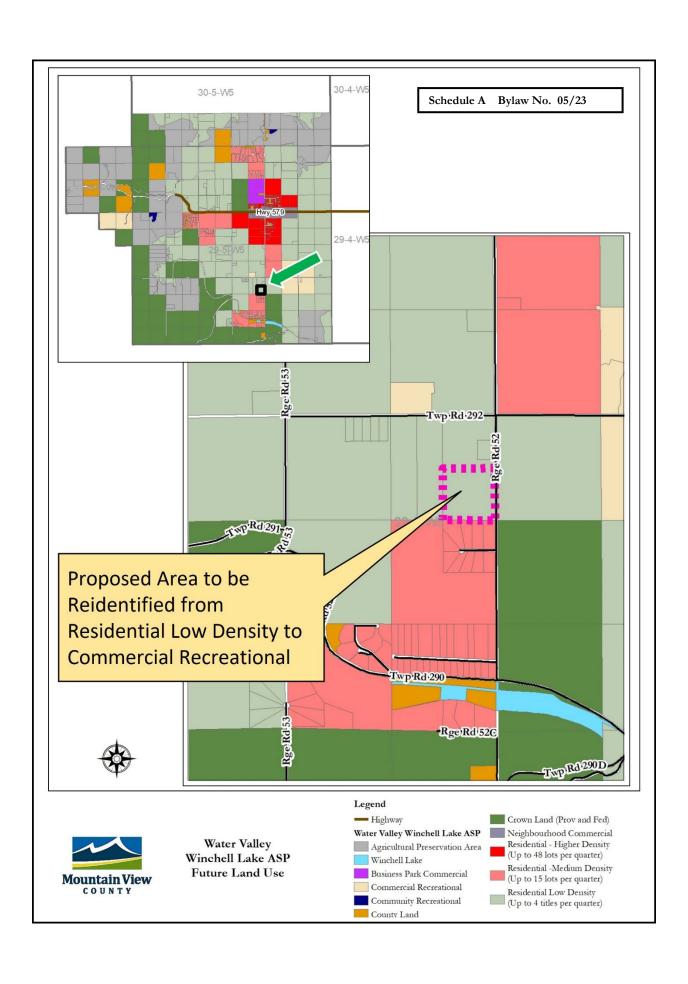

#### **SECTION 2 - ENACTMENT**

2.01 Mountain View County hereby enacts that Bylaw No. 10/13 Figure 2: Future Land Use Concept Plan be amended by re-identifying the portion in the NE 10-29-5-5 from Residential Low Density to Commercial Recreational as outlined on Schedule "A" attached hereto.