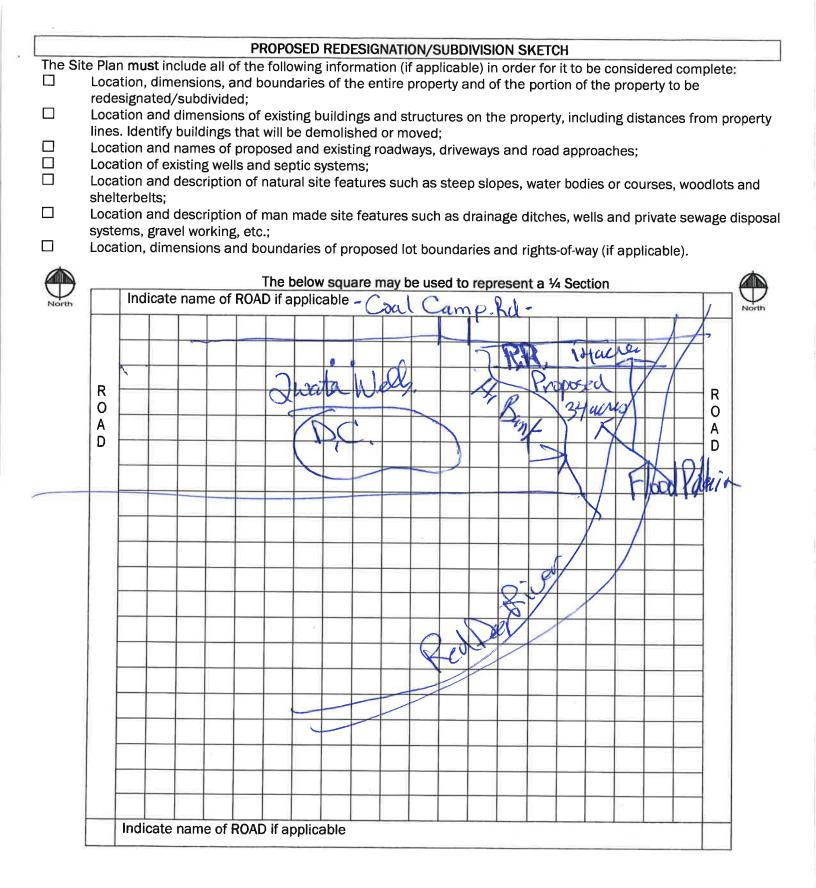

March 09, 2023

File No.: PLRDSD20230048

Attention: Adjacent Landowners

Dear Sir/Madam:

**RE:** Proposed Redesignation and Subdivision (Boundary Adjustment)

Applicant:BURRELL, BRUCE EDWINLandowner:BURRELL, BRUCE EDWINLegal:SE 28-32-6-5 Plan 0212835 Block 3 Lot 2 & NE 21-32-6-5 Plan 0111801 Block 1From:Parks & Recreation District (P-PR) & Direct Control (DC) DistrictTo:Agricultural District (A) & Agricultural (2) District (A(2))Proposed Redesignation Area:14.42 acres (5.84 he); 0.36 acres (0.15 he); 1.07 acres (0.43 he);<br/>32.63 acres (13.20 he); 38.80 acres (15.70 he).

**Mountain View** COUNTY

Proposed **Zoning and Boundary** Adjustment

SE 28-32-6-5

- Plan 0212835 Block 3 Lot 2
  - Agricultural District (A)
- (+/-) 187.03 Acres

## NE 21-2-6-5

Plan 0111801 Block 1

- Agricultural (2) District (A(2))
- (+/-) 71.58 Acres

Area to be Subdivided from Plan 0111801 Block 1 and Consolidated with Plan 0212835 Block 3 Lot 2

Scale: 1:8,000 Mountain View County NAD\_1983\_CSRS\_10TM\_AEP\_Forest Projection: Transverse Mercator