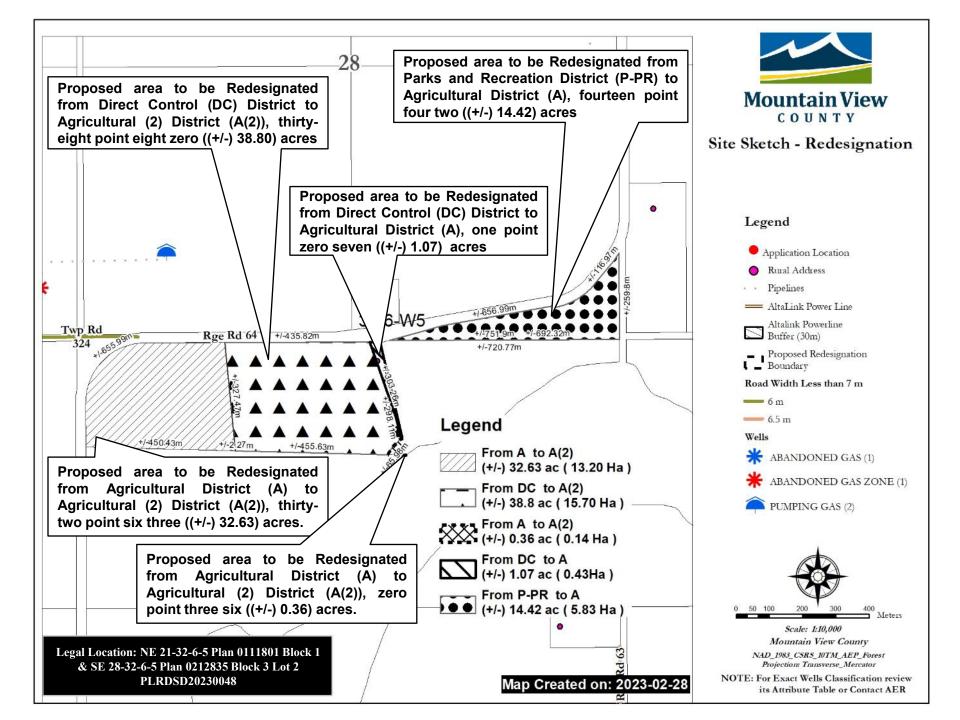

March 09, 2023

File No.: PLRDSD20230048

Attention: Adjacent Landowners

Dear Sir/Madam:

**RE:** Proposed Redesignation and Subdivision (Boundary Adjustment)

Applicant:BURRELL, BRUCE EDWINLandowner:BURRELL, BRUCE EDWINLegal:SE 28-32-6-5 Plan 0212835 Block 3 Lot 2 & NE 21-32-6-5 Plan 0111801 Block 1From:Parks & Recreation District (P-PR) & Direct Control (DC) DistrictTo:Agricultural District (A) & Agricultural (2) District (A(2))Proposed Redesignation Area:14.42 acres (5.84 he); 0.36 acres (0.15 he); 1.07 acres (0.43 he);<br/>32.63 acres (13.20 he); 38.80 acres (15.70 he).

Number of Lots for Subdivision: 0 (No New Titles)

You are receiving this notification letter because there is a proposal for Redesignation (a change of land use) and a Boundary Adjustment (change configuration of property lines between two parcels) within the vicinity of your property (see attached map) and you are invited to provide comment.

Mountain View County has received an application for Redesignation and Subdivision (Boundary Adjustment) approval on the above noted properties. You are an adjacent landowner to these properties and, as such, we are required to notify you of this application. A copy of the application can be viewed and downloaded from our website at <u>https://www.mountainviewcounty.com/p/file-circulations</u>. Alternatively, at no cost, you can contact the Planner to request a copy of the information to be mailed or emailed to you; or you may view the information at the County Office during office hours. A request for a copy to be mailed will not result in an extension of the deadline date for written comment.