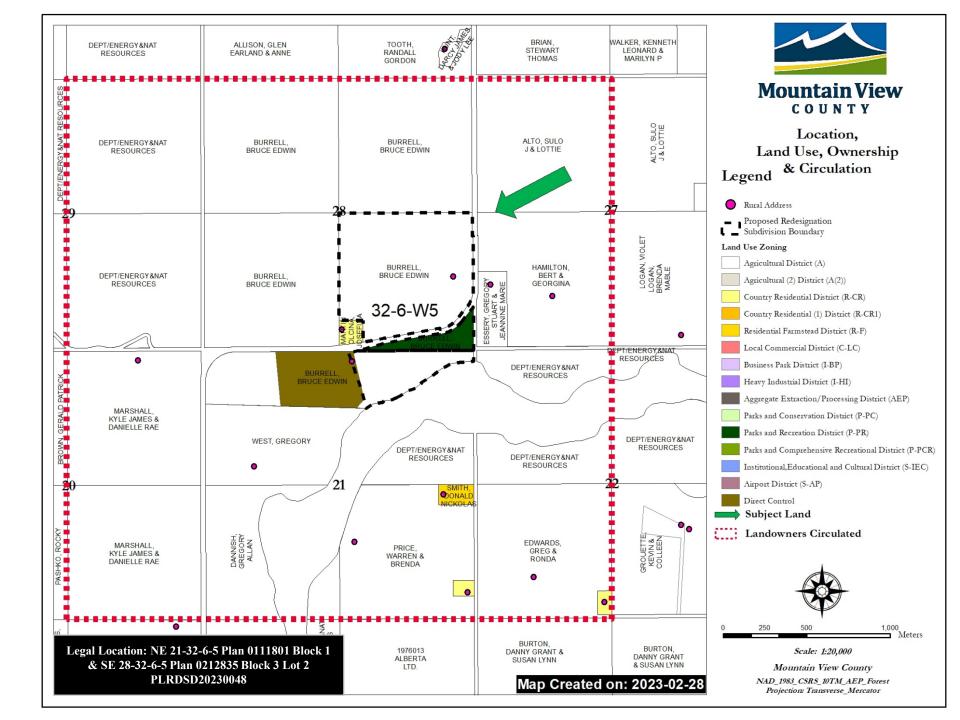

March 09, 2023

File No.: PLRDSD20230048

Attention: Adjacent Landowners

Dear Sir/Madam:

**RE:** Proposed Redesignation and Subdivision (Boundary Adjustment)

Applicant:BURRELL, BRUCE EDWINLandowner:BURRELL, BRUCE EDWINLegal:SE 28-32-6-5 Plan 0212835 Block 3 Lot 2 & NE 21-32-6-5 Plan 0111801 Block 1From:Parks & Recreation District (P-PR) & Direct Control (DC) DistrictTo:Agricultural District (A) & Agricultural (2) District (A(2))Proposed Redesignation Area:14.42 acres (5.84 he); 0.36 acres (0.15 he); 1.07 acres (0.43 he);<br/>32.63 acres (13.20 he); 38.80 acres (15.70 he).

Number of Lots for Subdivision: 0 (No New Titles)

You are receiving this notification letter because there is a proposal for Redesignation (a change of land use) and a Boundary Adjustment (change configuration of property lines between two parcels) within the vicinity of your property (see attached map) and you are invited to provide comment.

Mountain View County has received an application for Redesignation and Subdivision (Boundary Adjustment) approval on the above noted properties. You are an adjacent landowner to these properties and, as such, we are required to notify you of this application. A copy of the application can be viewed and downloaded from our website at <u>https://www.mountainviewcounty.com/p/file-circulations</u>. Alternatively, at no cost, you can contact the Planner to request a copy of the information to be mailed or emailed to you; or you may view the information at the County Office during office hours. A request for a copy to be mailed will not result in an extension of the deadline date for written comment.