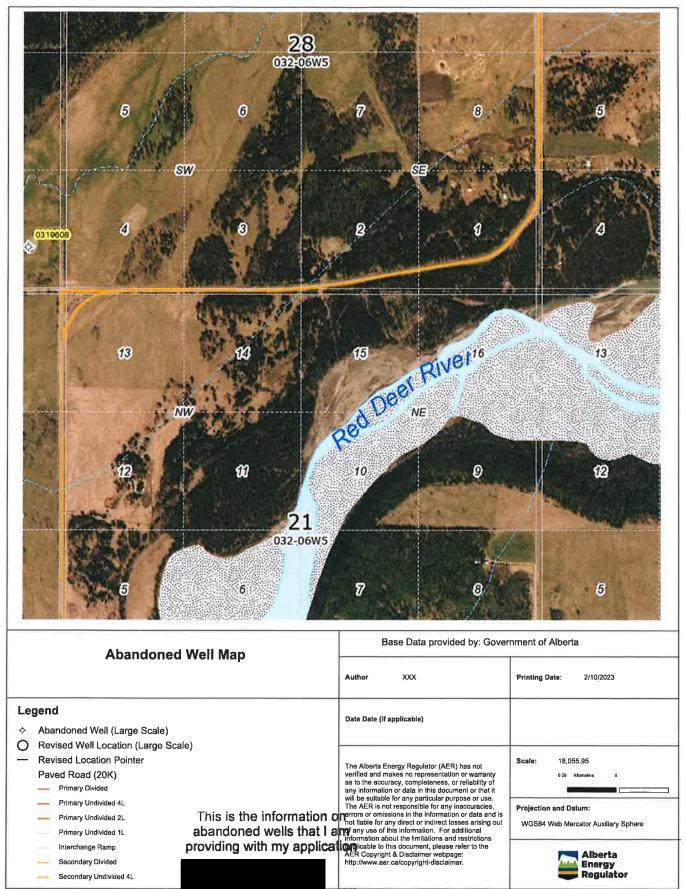

|    | If yes, state its name:                                                                                                                                                                                                                                                                                                                                                                                                                                           |
|----|-------------------------------------------------------------------------------------------------------------------------------------------------------------------------------------------------------------------------------------------------------------------------------------------------------------------------------------------------------------------------------------------------------------------------------------------------------------------|
|    | d. Is the proposed parcel within 1.5 km of a sour gas facility? 🗌 Yes 🎦 No 🗌 Unknown                                                                                                                                                                                                                                                                                                                                                                              |
|    | If yes, state the facility:                                                                                                                                                                                                                                                                                                                                                                                                                                       |
|    | e. Is the proposed parcel within one (1) mile of a Confined Feeding Operation (CFO) or Intensive Livestock                                                                                                                                                                                                                                                                                                                                                        |
|    | Operation?   Yes Vo Unknown                                                                                                                                                                                                                                                                                                                                                                                                                                       |
| 3  | REASON FOR REDESIGNATION/SUBDIVISION (please give us the reasons for your application and how they support<br>the Municipal Development Plan. If additional space is required, please submit on a separate piece of paper):<br>The proposal is merely a boundary adjustment to provide river<br>access. The remaining parce will be suitable for<br>agriculture as well. The proposal unites the plower pieces of<br>property both having duplicate simularities. |
| 4. | PHYSICAL CHARACTERISTICS of the land to be subdivided:                                                                                                                                                                                                                                                                                                                                                                                                            |
|    | Describe the nature of the topography of the land (flat, rolling, steep, mixed):                                                                                                                                                                                                                                                                                                                                                                                  |
|    | Describe the nature of the vegetation & water on the land (brush, shrubs, tree stands, woodlots, etc. sloughs,                                                                                                                                                                                                                                                                                                                                                    |
|    | creeks, etc.): Spruce trees towering over notive vegetation alongside                                                                                                                                                                                                                                                                                                                                                                                             |
|    | Dearbeer Mucr                                                                                                                                                                                                                                                                                                                                                                                                                                                     |
|    | Describe the kind of soil on the land (sandy, loam, clay, etc.):                                                                                                                                                                                                                                                                                                                                                                                                  |
|    |                                                                                                                                                                                                                                                                                                                                                                                                                                                                   |
| 5. | EXISTING BUILDINGS & BUSINESSES ON THE LAND TO BE SUBDIVIDED:                                                                                                                                                                                                                                                                                                                                                                                                     |
|    | Describe any buildings, any structures & any businesses on the land. Are they to remain or be demolished or                                                                                                                                                                                                                                                                                                                                                       |
|    | removed?                                                                                                                                                                                                                                                                                                                                                                                                                                                          |
|    | None.                                                                                                                                                                                                                                                                                                                                                                                                                                                             |
|    |                                                                                                                                                                                                                                                                                                                                                                                                                                                                   |
|    |                                                                                                                                                                                                                                                                                                                                                                                                                                                                   |
| 6. | WATER AND SEWER SERVICES                                                                                                                                                                                                                                                                                                                                                                                                                                          |
| 0. |                                                                                                                                                                                                                                                                                                                                                                                                                                                                   |
|    | Is the proposed subdivision to be served by a water distribution system and a wastewater collection system?                                                                                                                                                                                                                                                                                                                                                       |
|    | Has proof of water been established?                                                                                                                                                                                                                                                                                                                                                                                                                              |
|    | If not, describe the manner of providing water and sewage disposal to the proposed subdivision.                                                                                                                                                                                                                                                                                                                                                                   |
|    |                                                                                                                                                                                                                                                                                                                                                                                                                                                                   |
| 7. | ABANDONED OIL/GAS WELLS:                                                                                                                                                                                                                                                                                                                                                                                                                                          |
|    | Is there an abandoned well on the property?                                                                                                                                                                                                                                                                                                                                                                                                                       |
|    | If yes, please attach information from the AER on the location and name of licensee.                                                                                                                                                                                                                                                                                                                                                                              |
|    | I have contacted the AER to obtain this information and if required I have contacted the licensee or AER.                                                                                                                                                                                                                                                                                                                                                         |