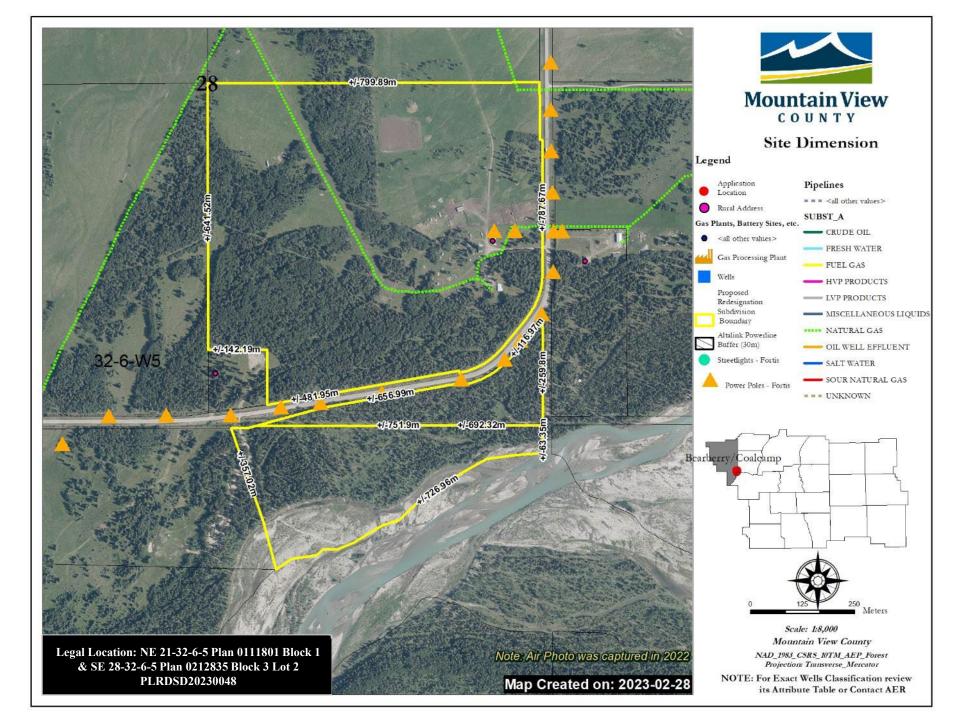

March 09, 2023

File No.: PLRDSD20230048

Attention: Adjacent Landowners

Dear Sir/Madam:

**RE:** Proposed Redesignation and Subdivision (Boundary Adjustment)

Applicant:BURRELL, BRUCE EDWINLandowner:BURRELL, BRUCE EDWINLegal:SE 28-32-6-5 Plan 0212835 Block 3 Lot 2 & NE 21-32-6-5 Plan 0111801 Block 1From:Parks & Recreation District (P-PR) & Direct Control (DC) DistrictTo:Agricultural District (A) & Agricultural (2) District (A(2))Proposed Redesignation Area:14.42 acres (5.84 he); 0.36 acres (0.15 he); 1.07 acres (0.43 he);<br/>32.63 acres (13.20 he); 38.80 acres (15.70 he).

Number of Lots for Subdivision: 0 (No New Titles)

You are receiving this notification letter because there is a proposal for Redesignation (a change of land use) and a Boundary Adjustment (change configuration of property lines between two parcels) within the vicinity of your property (see attached map) and you are invited to provide comment.

Mountain View County has received an application for Redesignation and Subdivision (Boundary Adjustment) approval on the above noted properties. You are an adjacent landowner to these properties and, as such, we are required to notify you of this application. A copy of the application can be viewed and downloaded from our website at <u>https://www.mountainviewcounty.com/p/file-circulations</u>. Alternatively, at no cost, you can contact the Planner to request a copy of the information to be mailed or emailed to you; or you may view the information at the County Office during office hours. A request for a copy to be mailed will not result in an extension of the deadline date for written comment.