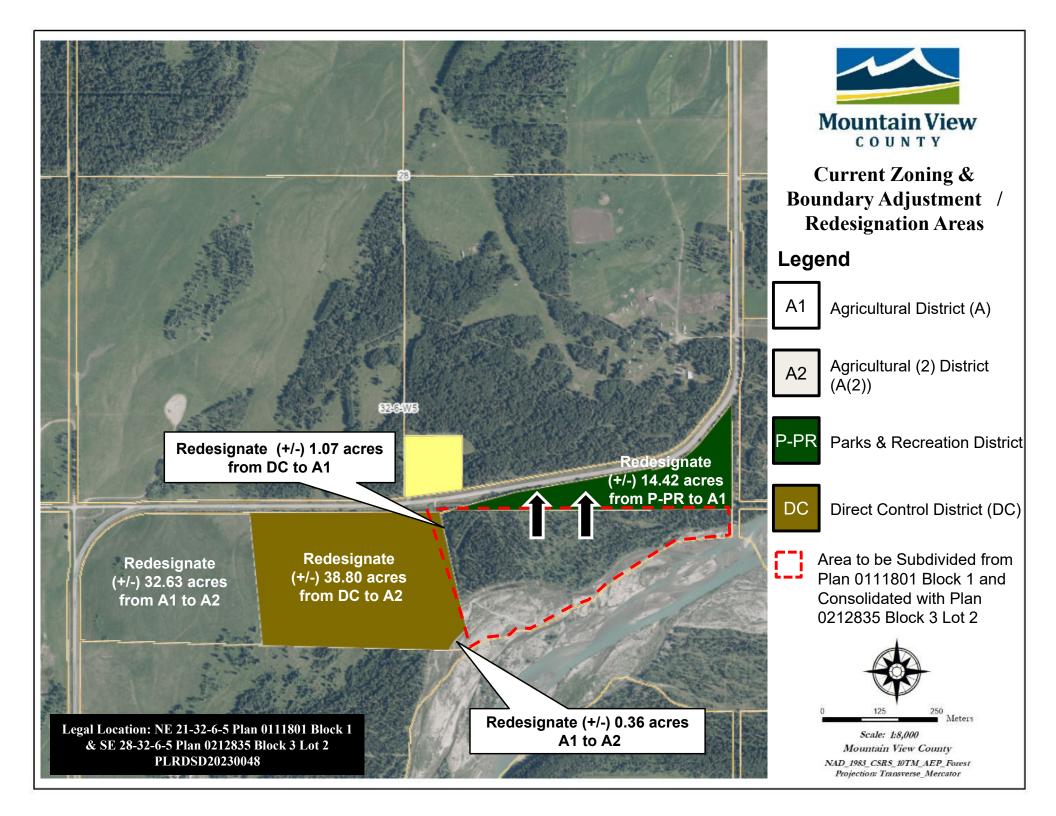

**Mountain View** COUNTY

Proposed **Zoning and Boundary** Adjustment

SE 28-32-6-5

- Plan 0212835 Block 3 Lot 2
  - Agricultural District (A)
- (+/-) 187.03 Acres

## NE 21-2-6-5

Plan 0111801 Block 1

- Agricultural (2) District (A(2))
- (+/-) 71.58 Acres

Area to be Subdivided from Plan 0111801 Block 1 and Consolidated with Plan 0212835 Block 3 Lot 2

Scale: 1:8,000 Mountain View County NAD\_1983\_CSRS\_10TM\_AEP\_Forest Projection: Transverse Mercator