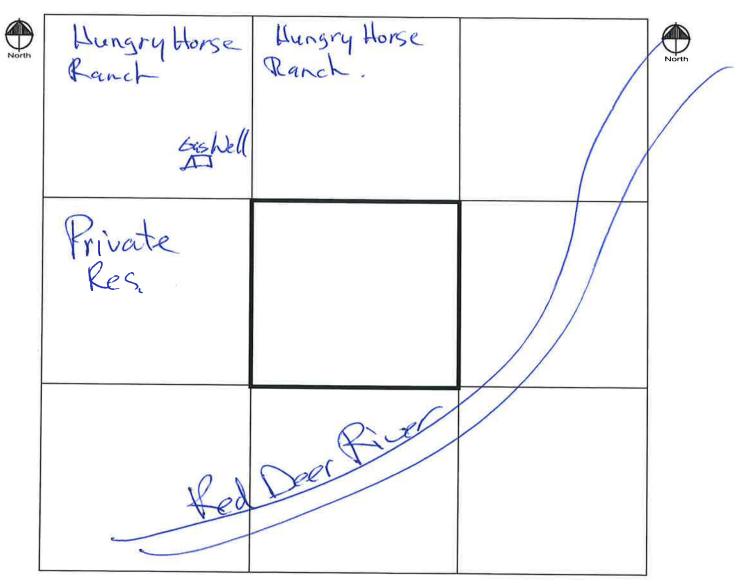

25

ÿ

The middle square represents the quarter section your property is located on.

- 1. Please sketch a land use map showing the proposed redesignation/subdivision site and the dwellings, buildings, roads and water on your property.
- Please indicate and the land uses within <sup>1</sup>/<sub>2</sub> mile of the proposed site (example: farm, pasture, confined feeding lots, waste transfer stations, oil/gas facilities, roads, watercourses, or any other form of land use surrounding the proposed development site.

Each square represents a ¼ Section. The central square represents the ¼ Section in which the development is proposed.