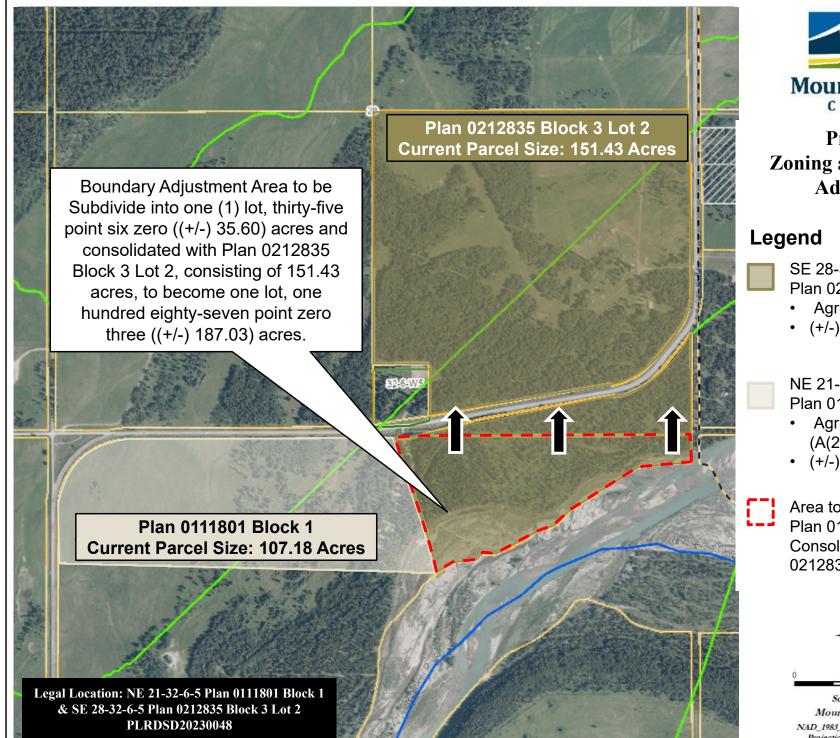

March 09, 2023

File No.: PLRDSD20230048

Attention: Adjacent Landowners

Dear Sir/Madam:

**RE:** Proposed Redesignation and Subdivision (Boundary Adjustment)

Applicant:BURRELL, BRUCE EDWINLandowner:BURRELL, BRUCE EDWINLegal:SE 28-32-6-5 Plan 0212835 Block 3 Lot 2 & NE 21-32-6-5 Plan 0111801 Block 1From:Parks & Recreation District (P-PR) & Direct Control (DC) DistrictTo:Agricultural District (A) & Agricultural (2) District (A(2))Proposed Redesignation Area:14.42 acres (5.84 he); 0.36 acres (0.15 he); 1.07 acres (0.43 he);<br/>32.63 acres (13.20 he); 38.80 acres (15.70 he).

**Mountain View** COUNTY

Proposed **Zoning and Boundary** Adjustment

SE 28-32-6-5

- Plan 0212835 Block 3 Lot 2
  - Agricultural District (A)
- (+/-) 187.03 Acres

## NE 21-2-6-5

Plan 0111801 Block 1

- Agricultural (2) District (A(2))
- (+/-) 71.58 Acres

Area to be Subdivided from Plan 0111801 Block 1 and Consolidated with Plan 0212835 Block 3 Lot 2

Scale: 1:8,000 Mountain View County NAD\_1983\_CSRS\_10TM\_AEP\_Forest Projection: Transverse Mercator