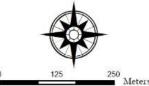

25

ÿ

The middle square represents the quarter section your property is located on.

- 1. Please sketch a land use map showing the proposed redesignation/subdivision site and the dwellings, buildings, roads and water on your property.
- Please indicate and the land uses within <sup>1</sup>/<sub>2</sub> mile of the proposed site (example: farm, pasture, confined feeding lots, waste transfer stations, oil/gas facilities, roads, watercourses, or any other form of land use surrounding the proposed development site.

Each square represents a ¼ Section. The central square represents the ¼ Section in which the development is proposed.