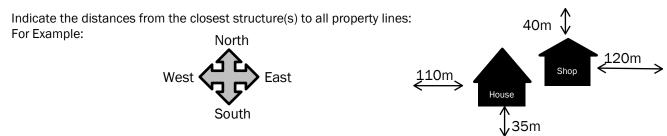

| Proposed and Existing Setbacks        |        |       |  |  |
|---------------------------------------|--------|-------|--|--|
| ndicate distance from Property Lines: | Metres | Feet  |  |  |
| Front:                                |        | Rear: |  |  |
| Side:                                 |        | Side: |  |  |

### Site Plan of Proposed Development

The Site Plan shall include:

- □ Property dimensions (all sides)
- Location and labels of **all** structures including proposed structures including dwellings, sheds, signs, etc
- Setback measurements, from all sides of the property lines, for all structures, new and existing
- □ Identify roadways and indicate existing and/or proposed access to the site
- □ Identify the location of oil & gas wells, pipelines & facilities if applicable
- Indicate the location of water wells and septic tank/sewage disposal systems
- Location of all easements such as utility right of way, caveat, etc. if applicable