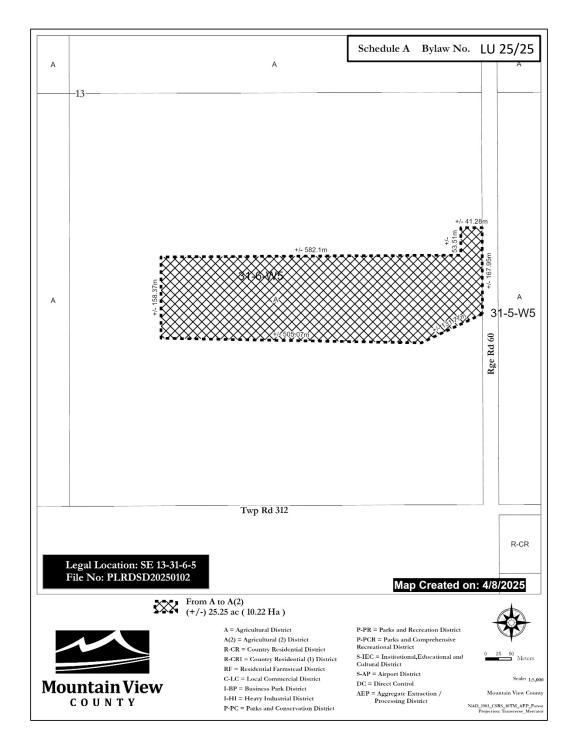

## BYLAW NO. LU 25/25

Being a Bylaw of Mountain View County in the Province of Alberta to amend Land Use Bylaw No. 10/24 affecting SE 13-31-6-5 pursuant to the Municipal Government Act.

The Council of Mountain View County, duly assembled, enacts that Bylaw No. 10/24 be amended as follows:

To redesignate from Agricultural District (A) to Agricultural (2) District (A(2)) an approximate twenty-five point two five (25.25) acres (10.22 hectares) in the Southeast (SE) Quarter of Section thirteen (13), Township thirty-one (31), Range six (6), West of the fifth ( $5^{th}$ ) Meridian, as outlined on Schedule "A" attached hereto.