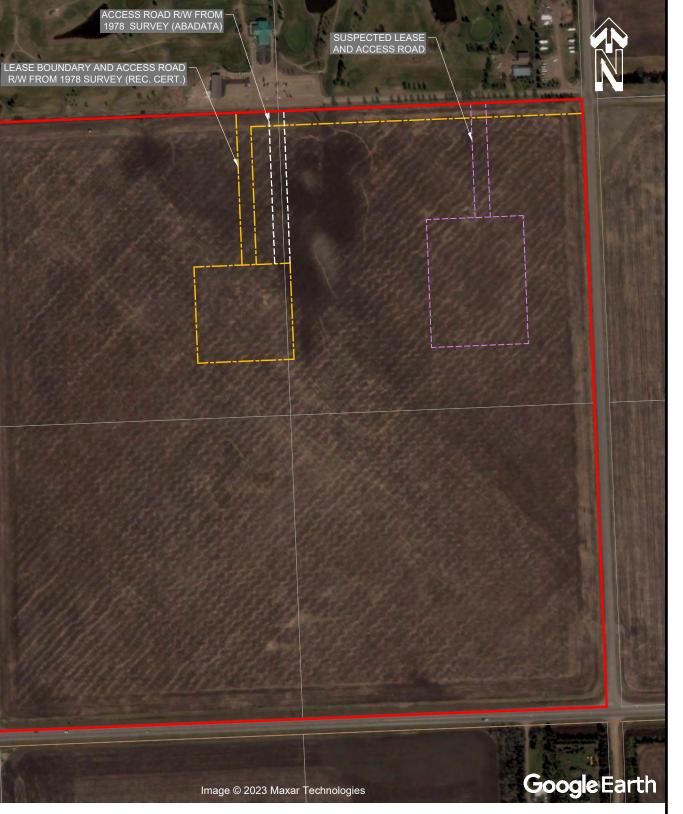

#### LEGEND

|     | SITE                                                                 |
|-----|----------------------------------------------------------------------|
|     | OUTLINE OF EM31 SURVEY                                               |
| -¢- | 100/07-03 WELL CENTRE                                                |
|     | PROPERTY LINE                                                        |
|     | LEASE BOUNDARY AND ACCESS ROAD<br>FROM 1978 SURVEY (REC. CERT.)      |
|     | ACCESS R/W FROM 1978 SURVEY (ABADATA)                                |
|     | SUSPECTED LEASE AND ACCESS ROAD<br>VISIBLE IN HISTORIC AERIAL PHOTOS |
|     | WATER-FILLED DITCH                                                   |
|     | WATER PIPE                                                           |
|     |                                                                      |

#### NOTES:

LOCATIONS ARE APPROXIMATE.

ACCESS ROAD R/Ws SHOWN DIFFERENTLY ON TWO SURVEYS, NO REVISION DATE SHOWN.

AERIAL IMAGE SOURCE: MICROSOFT (BING)

0<u>50100</u>200m Scale 1 : 5000

DRAWING SHOULD BE PRINTED ON 11x17 (TABLOID) PAPER FOR ACCURATE SCALING.

|                        | Date:<br>04-SEPTEMBER-2024        | Drawn by:<br>RJ     | Revised by:  | RJ      |
|------------------------|-----------------------------------|---------------------|--------------|---------|
| IS IL                  | File name:<br>2023064_24PH1_B.dwg | Requested by:<br>ML | Approved by: | ML      |
| LOCATION OF EM SURVEYS |                                   |                     |              | Figure: |
| 1273927 ALBERTA LTD.   |                                   |                     |              | 6       |