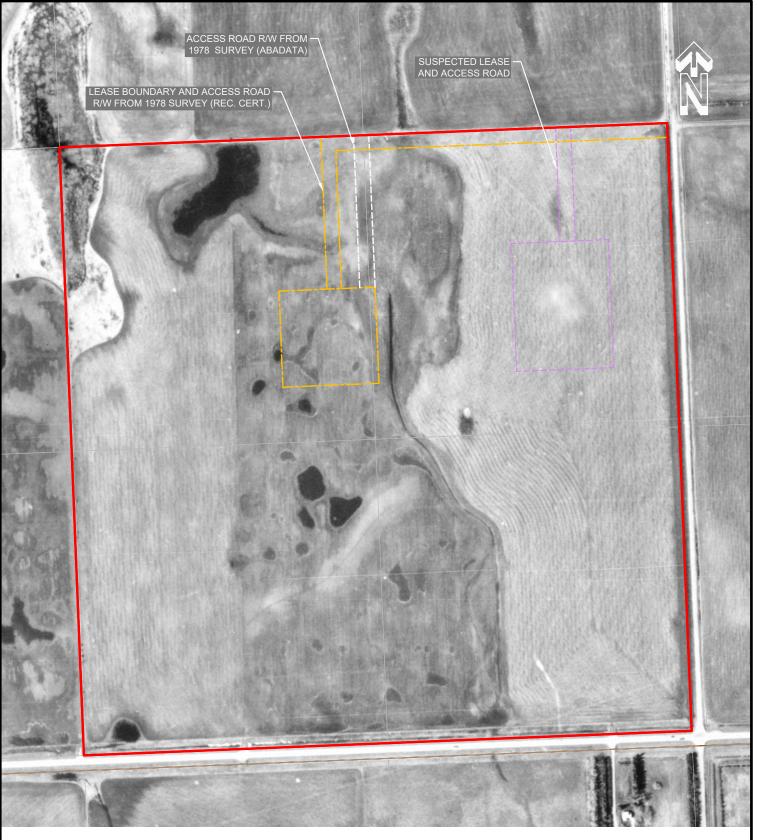

## Aerial Photographs

**Environmental and Remediation Services Inc.** 

| NOTES:                                                                        |                                                        |                                   |                     |              |         |
|-------------------------------------------------------------------------------|--------------------------------------------------------|-----------------------------------|---------------------|--------------|---------|
| LOCATIONS ARE APPROXIMATE.                                                    |                                                        | Date: 22-JAN-2024                 | Drawn by:<br>LH     | Revised by:  | LH      |
| AERIAL PHOTO SOURCE: AEAP.                                                    | Bifröst<br>Environmental and Remediation Services Inc. | File name:<br>2023061_24PH1_A.dwg | Requested by:<br>ML | Approved by: | ML      |
| ACCESS ROAD R/Ws SHOWN DIFFERENTLY ON<br>TWO SURVEYS, NO REVISION DATE SHOWN. | 1949 AERIAL PHOTO                                      |                                   |                     |              | Figure: |
| 0 <u>50100</u> 200m<br>Scale 1 : 5000                                         |                                                        | 1273927 ALBER<br>SE-03-033-01     |                     |              | A1      |

AERIAL PHOTO SOURCE: AEAP.

ACCESS ROAD R/Ws SHOWN DIFFERENTLY ON TWO SURVEYS, NO REVISION DATE SHOWN.

| -                                                      | Date: 22-JAN-2024                 | Drawn by:<br>LH     | Revised by:  | LH      |
|--------------------------------------------------------|-----------------------------------|---------------------|--------------|---------|
| Bifröst<br>Environmental and Remediation Services Inc. | File name:<br>2023061_24PH1_B.dwg | Requested by:<br>ML | Approved by: | ML      |
| 1963 AERIAL PHOTO                                      |                                   |                     |              | Figure: |
| 1273927 ALBERTA LTD.<br>SE-03-033-01 W5M               |                                   |                     | A2           |         |