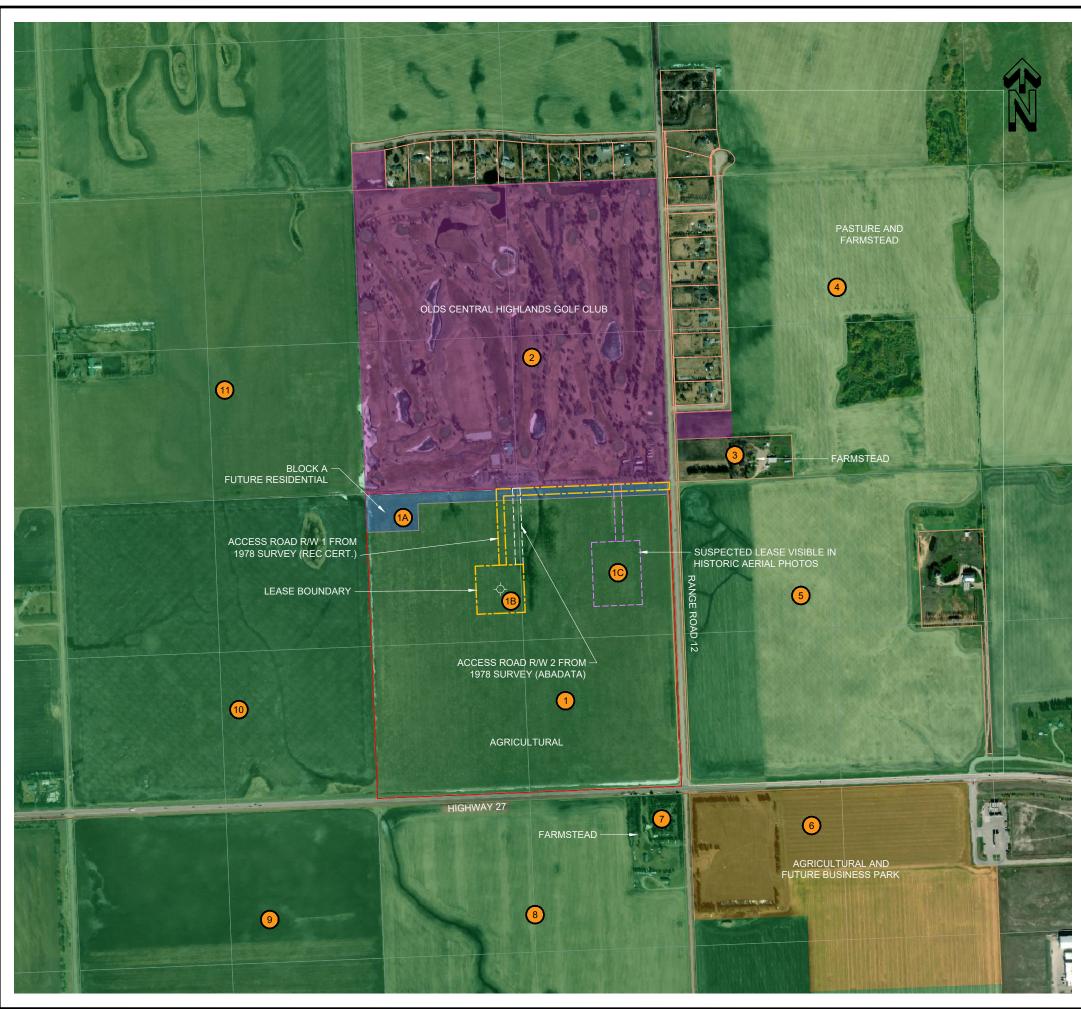

#### LE

| LEGEND     | 2                                                                                              |
|------------|------------------------------------------------------------------------------------------------|
|            | SITE                                                                                           |
| -¢-        | 100/07-03 WELL CENTRE                                                                          |
|            | PROPERTY LINE                                                                                  |
|            | AGRICULTURAL LAND USE (A)                                                                      |
|            | COUNTRY RESIDENTIAL (R-CR)                                                                     |
|            | PARKS AND RECREATION (P-PR)                                                                    |
|            | BUSINESS PARK (BP)                                                                             |
| PROPER     | RTIES OF POTENTIAL CONCERN                                                                     |
| 1          | PROJECT SITE<br>NEUFELD, A, ET. AL (3), SE-03-033-01 W5M                                       |
|            | PROJECT SITE BLOCK A                                                                           |
| <b>1</b> B | PROJECT SITE FORMER MARATHON WELL                                                              |
| 10         | PROJECT SITE SUSPECTED LEASE                                                                   |
| 2          | OLDS CENTRAL HIGHLANDS GOLF CLUB<br>33042 - RANGE ROAD 12                                      |
| 3          | RURAL FARMSTEAD<br>10-33039 RANGE ROAD 12                                                      |
| 4          | AGRICULTURE PROPERTY<br>NEUFELD, A, ET. AT (3), NW-02-033-01 W5M                               |
| 5          | AGRICULTURE PROPERTY<br>1223452 ALBERTA LTD.<br>PLAN 0611833 BLOCK 2 LOT 2<br>SW-02-033-01 W5M |
| 6          | AGRICULTURE PROPERTY AND FUTURE BUSINESS PARK<br>VAN DEN BOSCH, J&K<br>NW-35-032-01 W5M        |
| 7          | RURAL FARMSTEAD<br>1205 - HWY 27                                                               |
| 8          | AGRICULTURE PROPERTY<br>RICHARDSON BROS (OLDS) LIMITED<br>NE-34-032-01 W5M                     |
| 9          | AGRICULTURE PROPERTY<br>VAN DEN BOSCH, J&K<br>NW-34-032-01 W5M                                 |
| 10         | AGRICULTURE PROPERTY<br>HANSON S. AND CRACKNELL, L.<br>SW-03-033-01 W5M                        |
| 11         | AGRICULTURE PROPERTY<br>ALBERTA FORAGE FARMING INC<br>SW-10-033-01 W5M                         |