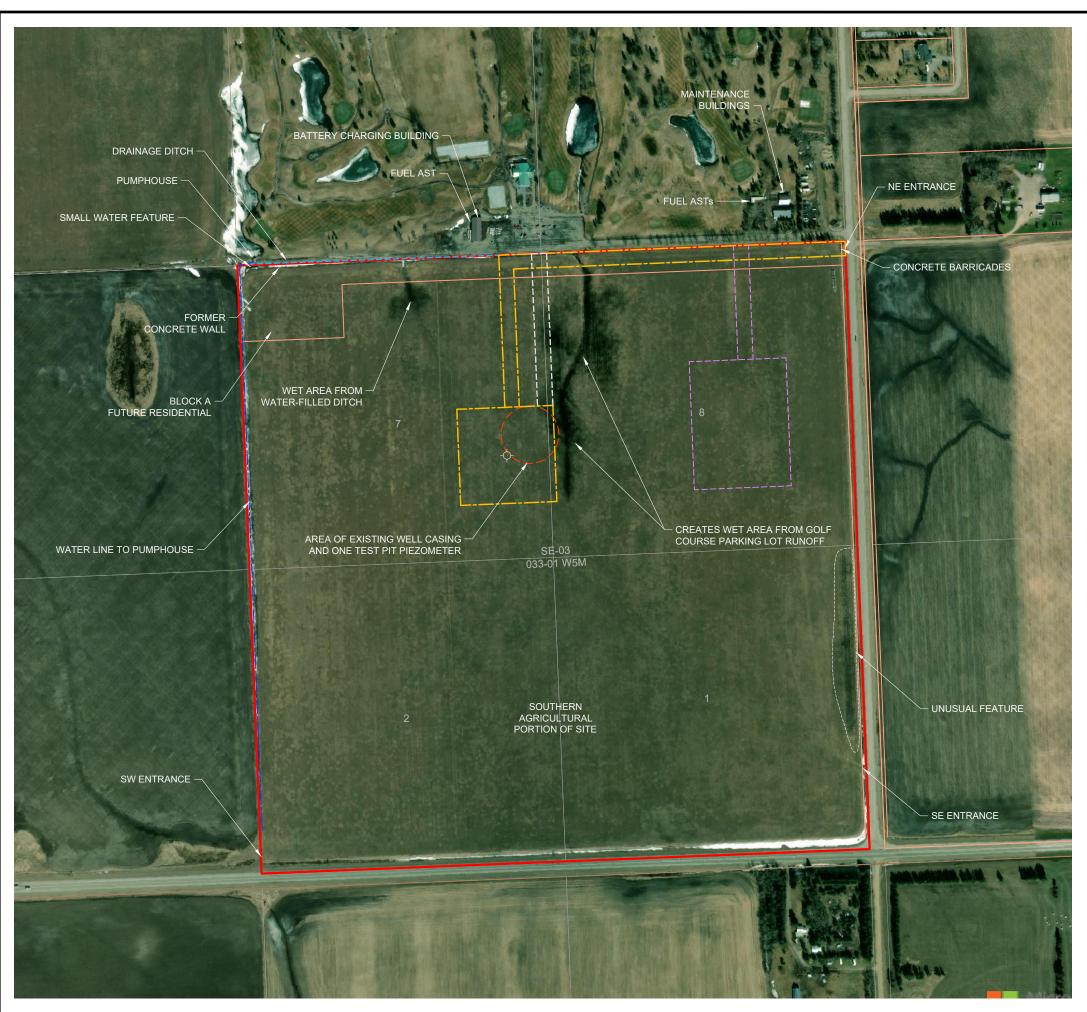

| LEGEND                          |                                                         |                                   |                     |              |    |
|---------------------------------|---------------------------------------------------------|-----------------------------------|---------------------|--------------|----|
| SITE                            |                                                         | Date:<br>04-SEPTEMBER-2024        | Drawn by:<br>LH     | Revised by:  | RJ |
| NOTES:                          | Biffröst<br>Environmental and Remediation Services Inc. | File name:<br>2023064_24PH1_A.dwg | Requested by:<br>ML | Approved by: | ML |
| LOCATIONS ARE APPROXIMATE.      | SITE DIAGRAM                                            |                                   |                     | Figure:      |    |
| 0 50 100 200m<br>Scale 1 : 5000 | 1273927 ALBERTA LTD.<br>SE-03-033-01 W5M                |                                   |                     | 3            |    |
|                                 |                                                         |                                   |                     |              |    |