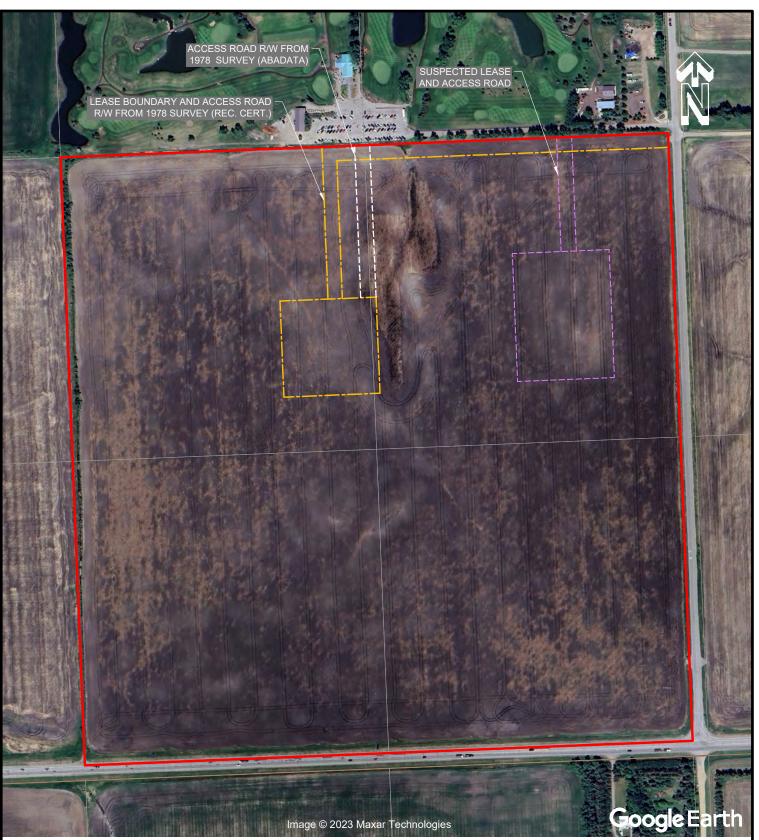

#### LEGEND

|     | SITE                                                                 |
|-----|----------------------------------------------------------------------|
| -¢- | 100/07-03 WELL CENTRE                                                |
|     | PROPERTY LINE                                                        |
|     | LEASE BOUNDARY AND ACCESS ROAD<br>FROM 1978 SURVEY (REC. CERT.)      |
|     | ACCESS R/W FROM 1978 SURVEY (ABADATA                                 |
|     | SUSPECTED LEASE AND ACCESS ROAD<br>VISIBLE IN HISTORIC AERIAL PHOTOS |
|     | WATER-FILLED DITCH                                                   |
|     | WATER PIPE                                                           |
|     |                                                                      |

#### NOTES:

LOCATIONS ARE APPROXIMATE.

ACCESS ROAD R/Ws SHOWN DIFFERENTLY ON TWO SURVEYS, NO REVISION DATE SHOWN.

AERIAL IMAGE SOURCE: MICROSOFT (BING)

| 0 | 50 | 100 | 200m |
|---|----|-----|------|
|   |    |     |      |
|   |    |     |      |