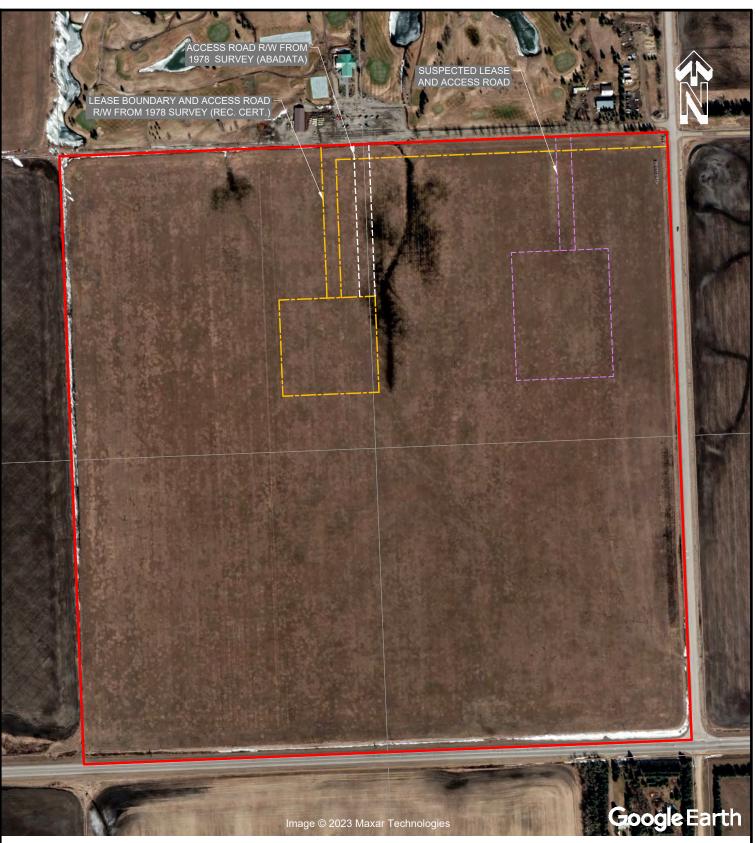

#### LEGEND

|     | SITE                                                                 |
|-----|----------------------------------------------------------------------|
|     | OUTLINE OF EM31 SURVEY                                               |
| -¢- | 100/07-03 WELL CENTRE                                                |
|     | PROPERTY LINE                                                        |
|     | CONCEPTUAL LOT LINES                                                 |
|     | LEASE BOUNDARY AND ACCESS ROAD<br>FROM 1978 SURVEY (REC. CERT.)      |
|     | ACCESS R/W FROM 1978 SURVEY (ABADATA)                                |
|     | SUSPECTED LEASE AND ACCESS ROAD<br>VISIBLE IN HISTORIC AERIAL PHOTOS |
|     | WATER-FILLED DITCH                                                   |
|     | WATER PIPE                                                           |
|     |                                                                      |

#### NOTES:

LOCATIONS ARE APPROXIMATE.

ACCESS ROAD R/Ws SHOWN DIFFERENTLY ON TWO SURVEYS, NO REVISION DATE SHOWN.

AERIAL IMAGE SOURCE: MICROSOFT (BING)

CONCEPTUAL DESIGN PROVIDED BY NETOOK NORTH - (2023-322 Concept SE3 2024July30.dwg)

200m 100 50

Scale 1 : 5000

DRAWING SHOULD BE PRINTED ON 11x17 (TABLOID) PAPER FOR ACCURATE SCALING.

| 1                | Date:<br>04-SEPTEMBER-2024 | Drawn by:<br>RJ | Revised by:  |         |
|------------------|----------------------------|-----------------|--------------|---------|
| OIF              | File name:                 | Requested by:   | Approved by: |         |
| St.              | 2023064_24PH1_B.dwg        | ML              |              | ML      |
| DNM              | IENTAL SUMMATIO            | N ON CONCEPT    | [ PLAN       | Figure: |
|                  | 1273927 ALBER              | TA LTD.         |              | 9       |
| SE-03-033-01 W5M |                            |                 |              |         |