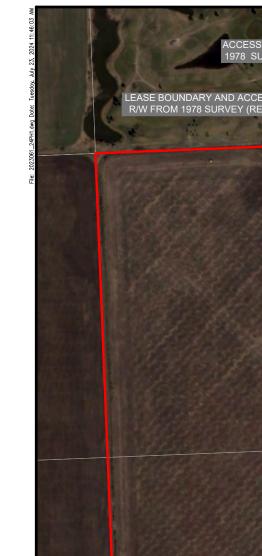

LOCATIONS ARE APPROXIMATE. 100 200 400m ACCESS ROAD R/Ws SHOWN DIFFERENTLY ON Scale 1 : 10 000 TWO SURVEYS, NO REVISION DATE SHOWN. DRAWING SHOULD BE PRINTED ON 11x17 (TABLOID) PAPER FOR ACCURATE SCALING. AERIAL IMAGE SOURCE: MICROSOFT (BING) )ate: 04-SEPTEMBER-2024 Drawn by: Revised by: RJ Requested by: ML File name: Approved by: ML 2023064\_24PH1\_A.dwg Figure: SITE AND SURROUNDING PROPERTIES 2 1273927 ALBERTA LTD. SE-03-033-01 W5M