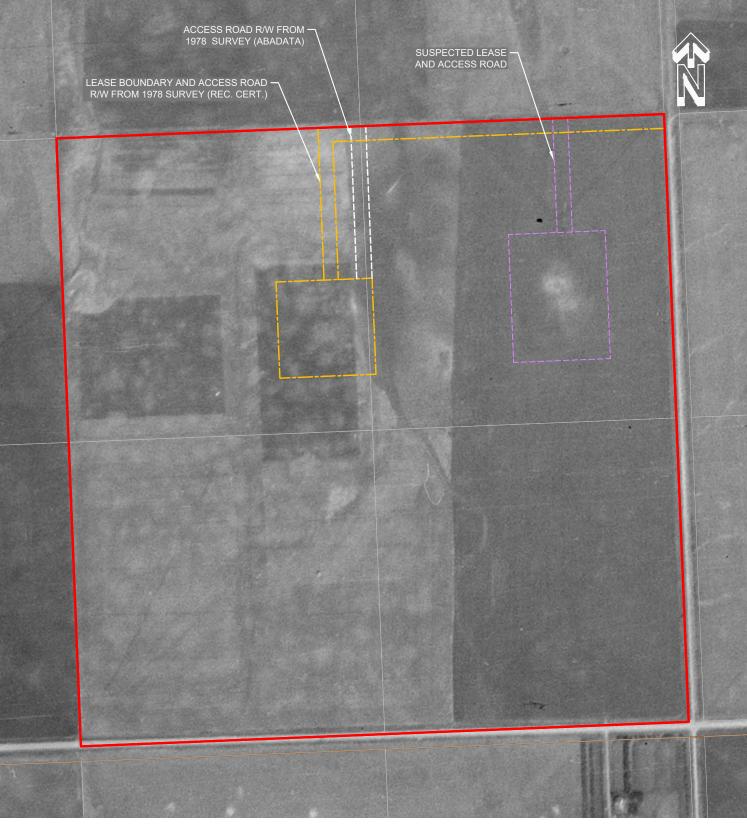

#### LEGEND

|     | SITE                                                                 |
|-----|----------------------------------------------------------------------|
| -¢- | 100/07-03 WELL CENTRE                                                |
|     | PROPERTY LINE                                                        |
|     | LEASE BOUNDARY AND ACCESS ROAD<br>FROM 1978 SURVEY (REC. CERT.)      |
|     | ACCESS R/W FROM 1978 SURVEY (ABADATA                                 |
|     | SUSPECTED LEASE AND ACCESS ROAD<br>VISIBLE IN HISTORIC AERIAL PHOTOS |
|     | WATER-FILLED DITCH                                                   |
|     | WATER PIPE                                                           |
|     |                                                                      |

#### NOTES:

LOCATIONS ARE APPROXIMATE.

ACCESS ROAD R/Ws SHOWN DIFFERENTLY ON TWO SURVEYS, NO REVISION DATE SHOWN.

AERIAL IMAGE SOURCE: MICROSOFT (BING)

| 0 | 50 | 100 | 200m |
|---|----|-----|------|
|   |    |     |      |
|   |    |     |      |