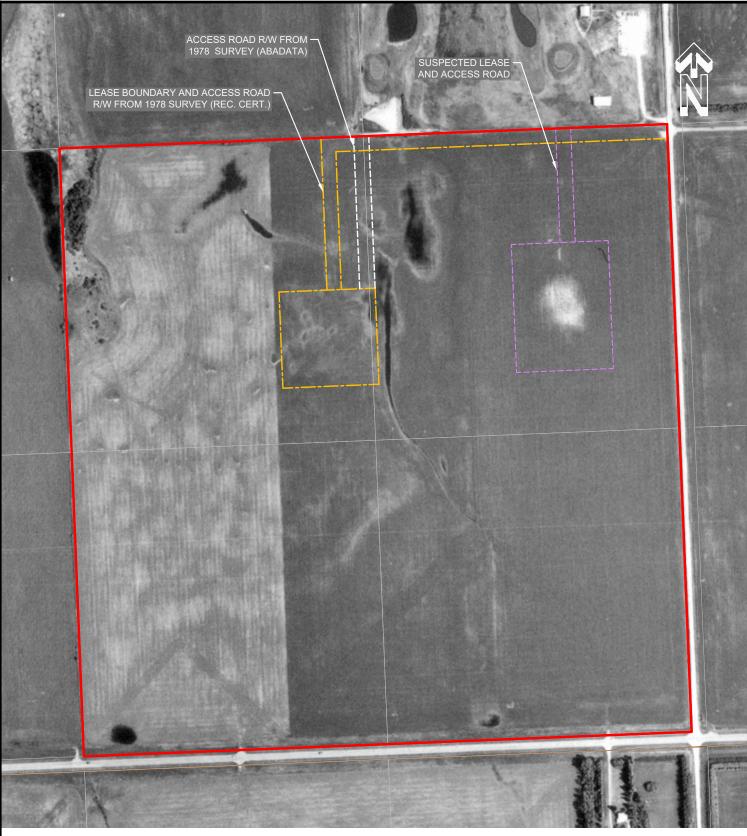

| NO | TES: |
|----|------|
|    |      |

AERIAL PHOTO SOURCE: AEAP.

ACCESS ROAD R/Ws SHOWN DIFFERENTLY ON TWO SURVEYS, NO REVISION DATE SHOWN.

<u>20</u>0m 50 100 Scale 1 : 5000

| 1                                                       | Date: 22-JAN-2024   | Drawn by:<br>LH | Revised by:  | LH |
|---------------------------------------------------------|---------------------|-----------------|--------------|----|
| 10) * 10 **                                             | File name:          | Requested by:   | Approved by: |    |
| Biffiost<br>Environmental and Remediation Services Inc. | 2023061_24PH1_B.dwg | ML              |              | ML |
| 1969 AERIAL PHOTO                                       |                     |                 |              |    |
| 1273927 ALBERTA LTD.<br>SE-03-033-01 W5M                |                     |                 | A3           |    |

| NO | TES: |
|----|------|
|    |      |

AERIAL PHOTO SOURCE: AEAP.

ACCESS ROAD R/Ws SHOWN DIFFERENTLY ON TWO SURVEYS, NO REVISION DATE SHOWN.

<u>50 100 200</u>m Scale 1 : 5000

| 1                                                       | Date: 22-JAN-2024   | Drawn by:<br>LH | Revised by:  | LH |
|---------------------------------------------------------|---------------------|-----------------|--------------|----|
| 10) * 10 **                                             | File name:          | Requested by:   | Approved by: |    |
| Biffiost<br>Environmental and Remediation Services Inc. | 2023061_24PH1_B.dwg | ML              | ,            | ML |
| 1975 AERIAL PHOTO                                       |                     |                 |              |    |
| 1273927 ALBERTA LTD.<br>SE-03-033-01 W5M                |                     |                 | A4           |    |