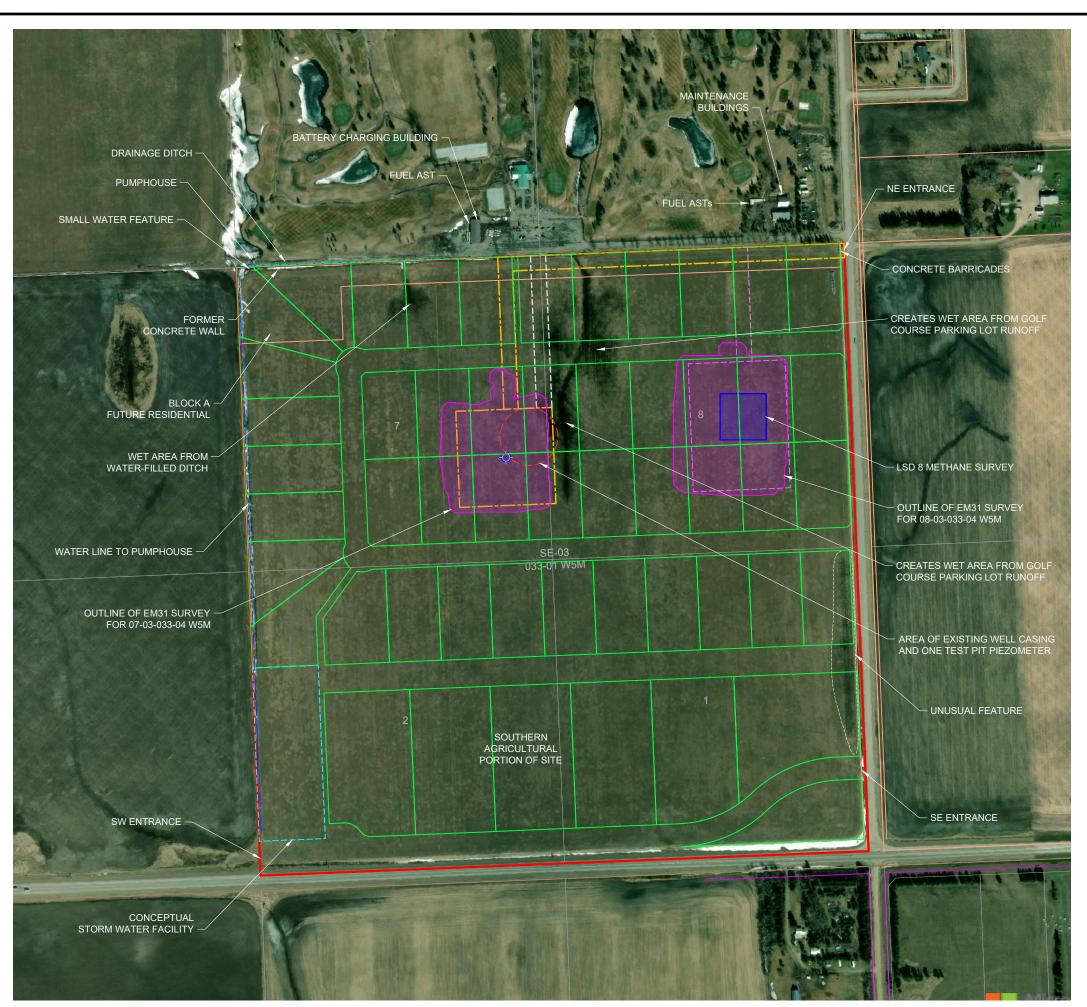

#### LEGEND

|     | SITE                                                                 |
|-----|----------------------------------------------------------------------|
|     | OUTLINE OF EM31 SURVEY                                               |
| -¢- | 100/07-03 WELL CENTRE                                                |
|     | PROPERTY LINE                                                        |
|     | CONCEPTUAL LOT LINES                                                 |
|     | LEASE BOUNDARY AND ACCESS ROAD<br>FROM 1978 SURVEY (REC. CERT.)      |
|     | ACCESS R/W FROM 1978 SURVEY (ABADATA)                                |
|     | SUSPECTED LEASE AND ACCESS ROAD<br>VISIBLE IN HISTORIC AERIAL PHOTOS |
|     | WATER-FILLED DITCH                                                   |
|     | WATER PIPE                                                           |
|     |                                                                      |

#### NOTES:

LOCATIONS ARE APPROXIMATE.

ACCESS ROAD R/Ws SHOWN DIFFERENTLY ON TWO SURVEYS, NO REVISION DATE SHOWN.

AERIAL IMAGE SOURCE: MICROSOFT (BING)

CONCEPTUAL DESIGN PROVIDED BY NETOOK NORTH - (2023-322 Concept SE3 2024July30.dwg)

200m 100 50

Scale 1 : 5000

DRAWING SHOULD BE PRINTED ON 11x17 (TABLOID) PAPER FOR ACCURATE SCALING.

| 1                | Date:<br>04-SEPTEMBER-2024 | Drawn by:<br>RJ | Revised by:  |         |
|------------------|----------------------------|-----------------|--------------|---------|
| OIF              | File name:                 | Requested by:   | Approved by: |         |
| St.              | 2023064_24PH1_B.dwg        | ML              |              | ML      |
| DNM              | IENTAL SUMMATIO            | N ON CONCEPT    | [ PLAN       | Figure: |
|                  | 1273927 ALBER              | TA LTD.         |              | 9       |
| SE-03-033-01 W5M |                            |                 |              |         |