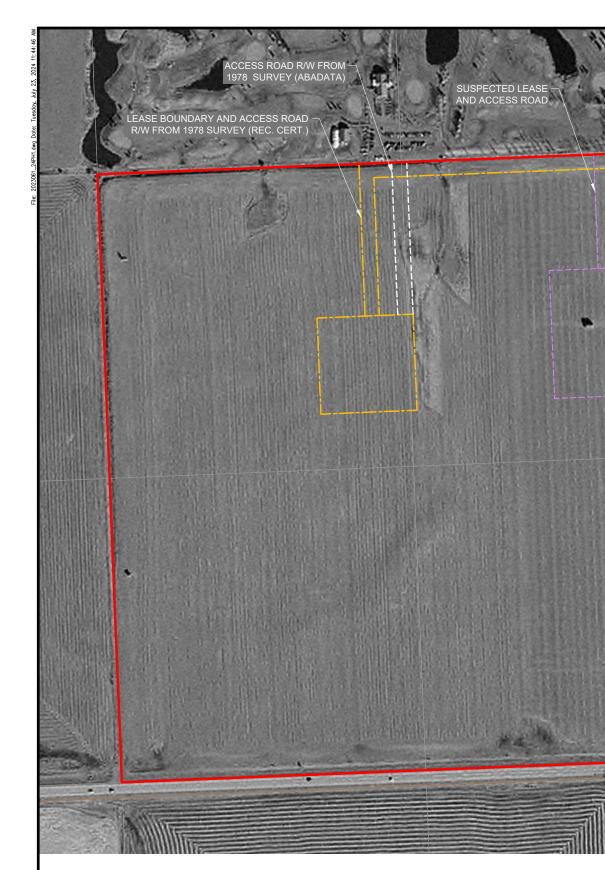

#### LEGEND

|     | SITE                                                                 |
|-----|----------------------------------------------------------------------|
| -¢- | 100/07-03 WELL CENTRE                                                |
|     | PROPERTY LINE                                                        |
|     | LEASE BOUNDARY AND ACCESS ROAD<br>FROM 1978 SURVEY (REC. CERT.)      |
|     | ACCESS R/W FROM 1978 SURVEY (ABADATA                                 |
|     | SUSPECTED LEASE AND ACCESS ROAD<br>VISIBLE IN HISTORIC AERIAL PHOTOS |
|     | WATER-FILLED DITCH                                                   |
|     | WATER PIPE                                                           |
|     |                                                                      |

#### NOTES:

LOCATIONS ARE APPROXIMATE.

ACCESS ROAD R/Ws SHOWN DIFFERENTLY ON TWO SURVEYS, NO REVISION DATE SHOWN.

AERIAL IMAGE SOURCE: MICROSOFT (BING)

| 0 | 50 | 100 | 200m |
|---|----|-----|------|
|   |    |     |      |
|   |    |     |      |