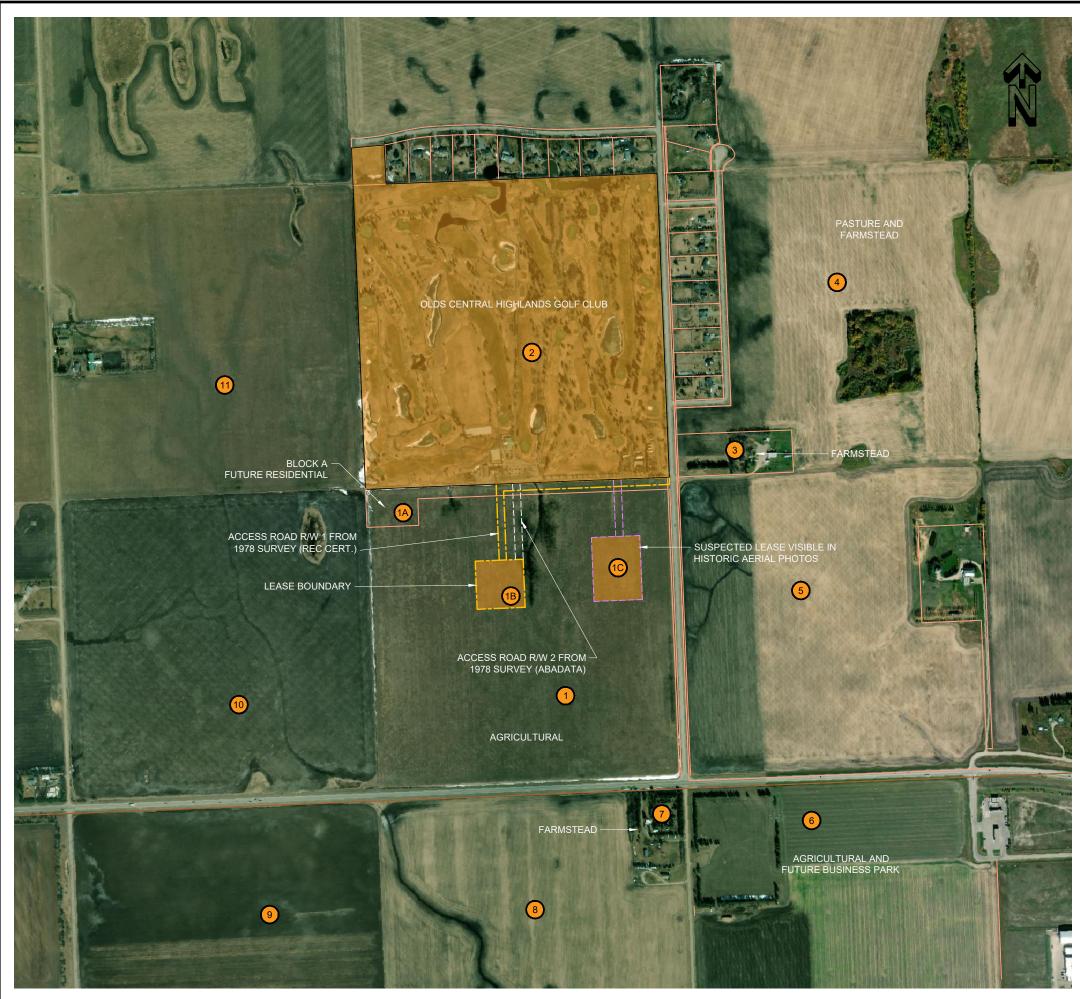

#### LE

| LEGEND     | 2                                                                                              |
|------------|------------------------------------------------------------------------------------------------|
|            | SITE                                                                                           |
| -¢-        | 100/07-03 WELL CENTRE                                                                          |
|            | PROPERTY LINE                                                                                  |
|            | AGRICULTURAL LAND USE (A)                                                                      |
|            | COUNTRY RESIDENTIAL (R-CR)                                                                     |
|            | PARKS AND RECREATION (P-PR)                                                                    |
|            | BUSINESS PARK (BP)                                                                             |
| PROPER     | RTIES OF POTENTIAL CONCERN                                                                     |
| 1          | PROJECT SITE<br>NEUFELD, A, ET. AL (3), SE-03-033-01 W5M                                       |
|            | PROJECT SITE BLOCK A                                                                           |
| <b>1</b> B | PROJECT SITE FORMER MARATHON WELL                                                              |
| 10         | PROJECT SITE SUSPECTED LEASE                                                                   |
| 2          | OLDS CENTRAL HIGHLANDS GOLF CLUB<br>33042 - RANGE ROAD 12                                      |
| 3          | RURAL FARMSTEAD<br>10-33039 RANGE ROAD 12                                                      |
| 4          | AGRICULTURE PROPERTY<br>NEUFELD, A, ET. AT (3), NW-02-033-01 W5M                               |
| 5          | AGRICULTURE PROPERTY<br>1223452 ALBERTA LTD.<br>PLAN 0611833 BLOCK 2 LOT 2<br>SW-02-033-01 W5M |
| 6          | AGRICULTURE PROPERTY AND FUTURE BUSINESS PARK<br>VAN DEN BOSCH, J&K<br>NW-35-032-01 W5M        |
| 7          | RURAL FARMSTEAD<br>1205 - HWY 27                                                               |
| 8          | AGRICULTURE PROPERTY<br>RICHARDSON BROS (OLDS) LIMITED<br>NE-34-032-01 W5M                     |
| 9          | AGRICULTURE PROPERTY<br>VAN DEN BOSCH, J&K<br>NW-34-032-01 W5M                                 |
| 10         | AGRICULTURE PROPERTY<br>HANSON S. AND CRACKNELL, L.<br>SW-03-033-01 W5M                        |
| 11         | AGRICULTURE PROPERTY<br>ALBERTA FORAGE FARMING INC<br>SW-10-033-01 W5M                         |

LOCATIONS ARE APPROXIMATE. 100 200 400m ACCESS ROAD R/Ws SHOWN DIFFERENTLY ON Scale 1 : 10 000 TWO SURVEYS, NO REVISION DATE SHOWN. DRAWING SHOULD BE PRINTED ON 11x17 (TABLOID) PAPER FOR ACCURATE SCALING. AERIAL IMAGE SOURCE: MICROSOFT (BING) )ate: 04-SEPTEMBER-2024 Drawn by: Revised by: RJ Requested by: ML File name: Approved by: ML 2023064\_24PH1\_A.dwg Figure: SITE AND SURROUNDING PROPERTIES 2 1273927 ALBERTA LTD. SE-03-033-01 W5M