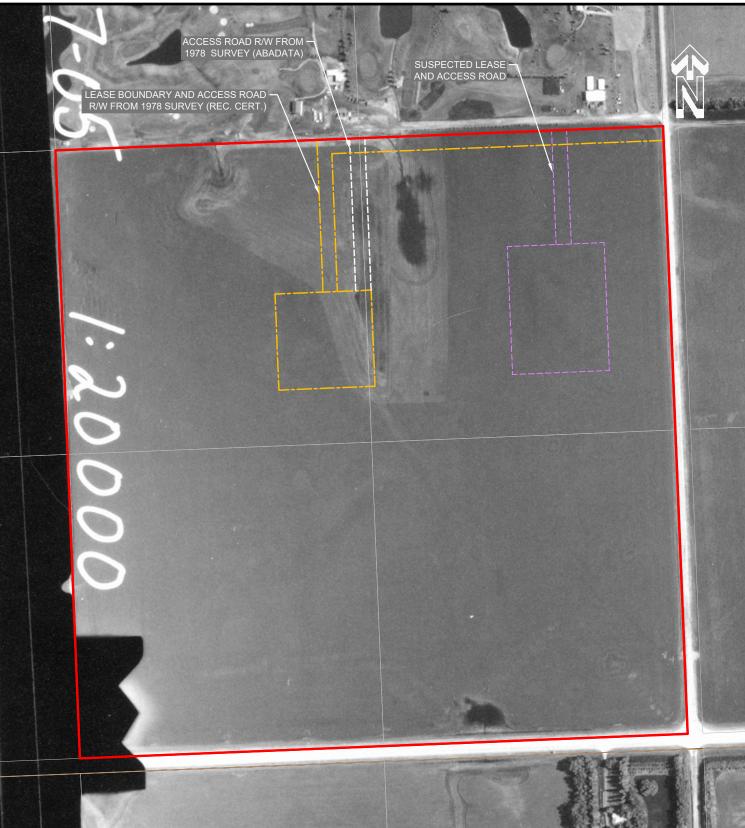

| NOT | ES: |
|-----|-----|
|     |     |

AERIAL PHOTO SOURCE: AEAP.

ACCESS ROAD R/Ws SHOWN DIFFERENTLY ON TWO SURVEYS, NO REVISION DATE SHOWN.

<u>50 100 200</u>m Scale 1 : 5000

|                                                          | Date: 22-JAN-2024                        | Drawn by:<br>LH     | Revised by:  | LH |  |
|----------------------------------------------------------|------------------------------------------|---------------------|--------------|----|--|
| Bifficost<br>Environmental and Remediation Services Inc. | File name:<br>2023061_24PH1_B.dwg        | Requested by:<br>ML | Approved by: | ML |  |
|                                                          | 1991 AERIAL PHOTO                        |                     |              |    |  |
|                                                          | 1273927 ALBERTA LTD.<br>SE-03-033-01 W5M |                     |              |    |  |

er. ACCESS ROAD R/W FROM -1978 SURVEY (ABADATA) SUSPECTED LEASE LEASE BOUNDARY AND ACCESS ROAD R/W FROM 1978 SURVEY (REC. CERT.) 3 222222222 

| NO | Т | E | S |  |
|----|---|---|---|--|
|    |   |   |   |  |

LOCATIONS ARE APPROXIMATE.

AERIAL PHOTO SOURCE: AEAP.

ACCESS ROAD R/Ws SHOWN DIFFERENTLY ON TWO SURVEYS, NO REVISION DATE SHOWN.

| 1                                                       | Date: 22-JAN-2024   | Drawn by:<br>LH | Revised by:  | LH |
|---------------------------------------------------------|---------------------|-----------------|--------------|----|
| 10) * 10 **                                             | File name:          | Requested by:   | Approved by: |    |
| Biffiost<br>Environmental and Remediation Services Inc. | 2023061_24PH1_B.dwg | ML              |              | ML |
| 1998 AERIAL PHOTO                                       |                     |                 |              |    |
| 1273927 ALBERTA LTD.<br>SE-03-033-01 W5M                |                     |                 |              | A8 |