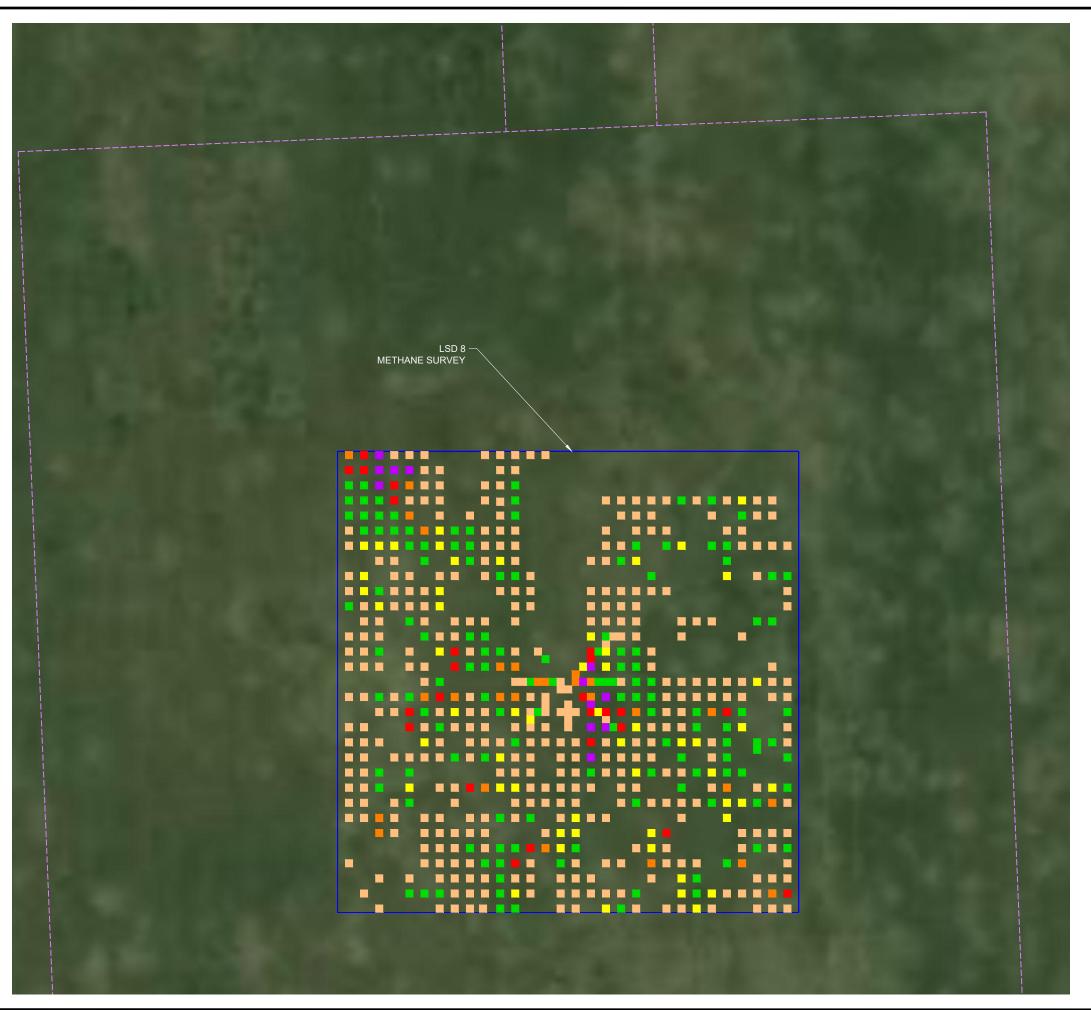

#### <u>LEGEND</u>

| SITE                                                                  |
|-----------------------------------------------------------------------|
| OUTLINE OF METHANE SURVEY                                             |
| <br>PROPERTY LINE                                                     |
| <br>SUSPECTED LEASE AND ACCESS ROAD VISIBLE IN HISTORIC AERIAL PHOTOS |
| DETECTION OF 2-10 PPM                                                 |
| DETECTION OF11-19 PPM                                                 |
| DETECTION OF 20-29 PPM                                                |
| DETECTION OF 30-39 PPM                                                |
| DETECTION OF 40-69 PPM                                                |
| DETECTION OF 70 PPM OR GREATER                                        |

| 1                                | Date:<br>04-SEPTEMBER-2024 | Drawn by:<br>RJ | Revised by:  |         |
|----------------------------------|----------------------------|-----------------|--------------|---------|
| st                               | File name:                 | Requested by:   | Approved by: |         |
| Services Inc.                    | 2023064_24PH1_B.dwg        | ML              |              | ML      |
| SULTS OF METHANE SURVEY ON LSD 8 |                            |                 |              | Figure: |
| 1273927 ALBERTA LTD.             |                            |                 |              | 8       |