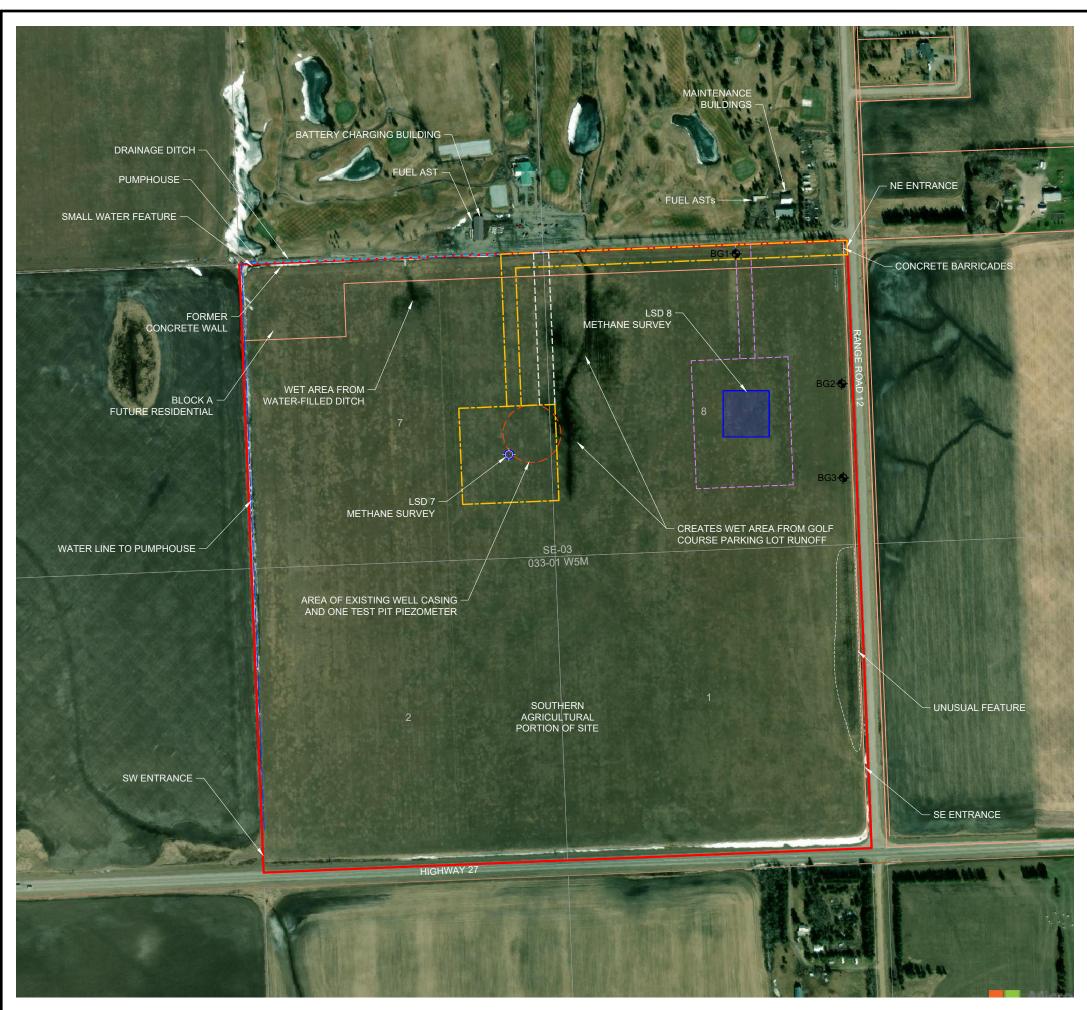

| LEGEND                          |                                                         |                                   |                     |              |    |
|---------------------------------|---------------------------------------------------------|-----------------------------------|---------------------|--------------|----|
| SITE                            |                                                         | Date:<br>04-SEPTEMBER-2024        | Drawn by:<br>LH     | Revised by:  | RJ |
| NOTES:                          | Biffröst<br>Environmental and Remediation Services Inc. | File name:<br>2023064_24PH1_A.dwg | Requested by:<br>ML | Approved by: | ML |
| LOCATIONS ARE APPROXIMATE.      | SITE DIAGRAM                                            |                                   |                     | Figure:      |    |
| 0 50 100 200m<br>Scale 1 : 5000 | 1273927 ALBERTA LTD.<br>SE-03-033-01 W5M                |                                   |                     | 3            |    |
|                                 |                                                         |                                   |                     |              |    |

#### LEGEND

|     | SITE                                                                 |
|-----|----------------------------------------------------------------------|
|     | OUTLINE OF EM31 SURVEY                                               |
| -¢- | 100/07-03 WELL CENTRE                                                |
|     | PROPERTY LINE                                                        |
|     | LEASE BOUNDARY AND ACCESS ROAD<br>FROM 1978 SURVEY (REC. CERT.)      |
|     | ACCESS R/W FROM 1978 SURVEY (ABADATA)                                |
|     | SUSPECTED LEASE AND ACCESS ROAD<br>VISIBLE IN HISTORIC AERIAL PHOTOS |
|     | WATER-FILLED DITCH                                                   |
|     | WATER PIPE                                                           |
|     |                                                                      |

#### LEGEND

|               | SITE                                                                 |
|---------------|----------------------------------------------------------------------|
|               | OUTLINE OF METHANE SURVEY                                            |
| -¢-           | 100/07-03 WELL CENTRE                                                |
| <del>\$</del> | BACKGROUND SAMPLE                                                    |
|               | PROPERTY LINE                                                        |
|               | LEASE BOUNDARY AND ACCESS ROAD<br>FROM 1978 SURVEY (REC. CERT.)      |
|               | ACCESS R/W FROM 1978 SURVEY (ABADATA)                                |
|               | SUSPECTED LEASE AND ACCESS ROAD<br>VISIBLE IN HISTORIC AERIAL PHOTOS |
|               | WATER-FILLED DITCH                                                   |
|               | WATER PIPE                                                           |
|               |                                                                      |

#### LEGEND

|     | SITE                                                                 |
|-----|----------------------------------------------------------------------|
|     | OUTLINE OF EM31 SURVEY                                               |
| -¢- | 100/07-03 WELL CENTRE                                                |
|     | PROPERTY LINE                                                        |
|     | CONCEPTUAL LOT LINES                                                 |
|     | LEASE BOUNDARY AND ACCESS ROAD<br>FROM 1978 SURVEY (REC. CERT.)      |
|     | ACCESS R/W FROM 1978 SURVEY (ABADATA)                                |
|     | SUSPECTED LEASE AND ACCESS ROAD<br>VISIBLE IN HISTORIC AERIAL PHOTOS |
|     | WATER-FILLED DITCH                                                   |
|     | WATER PIPE                                                           |
|     |                                                                      |