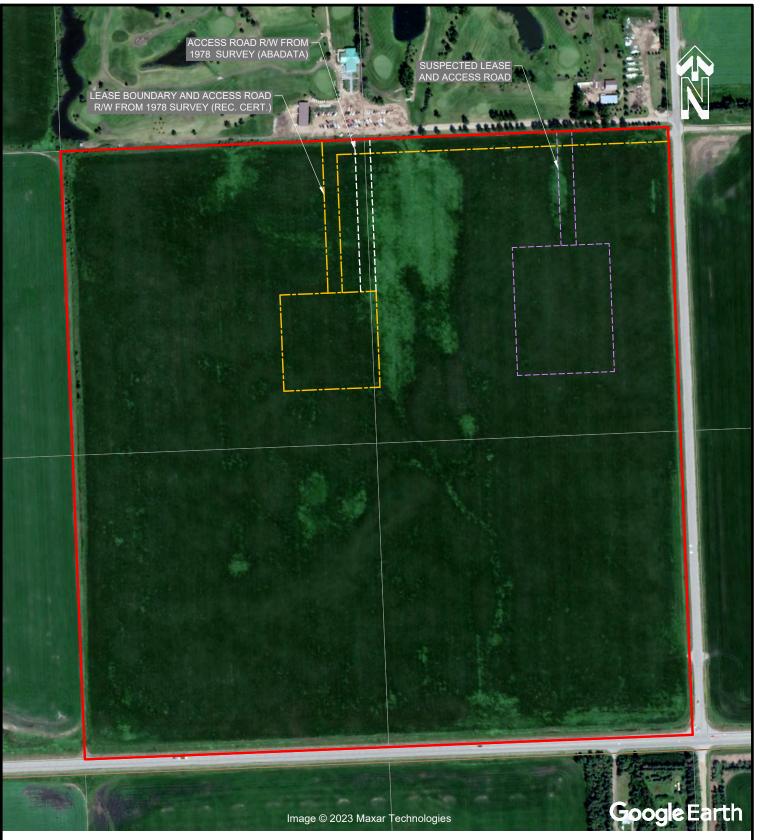

#### LEGEND

|               | SITE                                                                 |
|---------------|----------------------------------------------------------------------|
|               | OUTLINE OF METHANE SURVEY                                            |
| -¢-           | 100/07-03 WELL CENTRE                                                |
| <del>\$</del> | BACKGROUND SAMPLE                                                    |
|               | PROPERTY LINE                                                        |
|               | LEASE BOUNDARY AND ACCESS ROAD<br>FROM 1978 SURVEY (REC. CERT.)      |
|               | ACCESS R/W FROM 1978 SURVEY (ABADATA)                                |
|               | SUSPECTED LEASE AND ACCESS ROAD<br>VISIBLE IN HISTORIC AERIAL PHOTOS |
|               | WATER-FILLED DITCH                                                   |
|               | WATER PIPE                                                           |
|               |                                                                      |

#### NOTES:

Bifrö

LOCATIONS ARE APPROXIMATE.

ACCESS ROAD R/Ws SHOWN DIFFERENTLY ON TWO SURVEYS, NO REVISION DATE SHOWN.

AERIAL IMAGE SOURCE: MICROSOFT (BING)

0<u>50100</u>200m Scale 1 : 5000

DRAWING SHOULD BE PRINTED ON 11x17 (TABLOID) PAPER FOR ACCURATE SCALING.

| 1                           | Date:<br>04-SEPTEMBER-2024        | Drawn by:<br>LH     | Revised by:  | RJ      |  |  |
|-----------------------------|-----------------------------------|---------------------|--------------|---------|--|--|
| St<br>Services Inc.         | File name:<br>2023064_24PH1_B.dwg | Requested by:<br>ML | Approved by: | ML      |  |  |
| LOCATION OF METHANE SURVEYS |                                   |                     |              | Figure: |  |  |