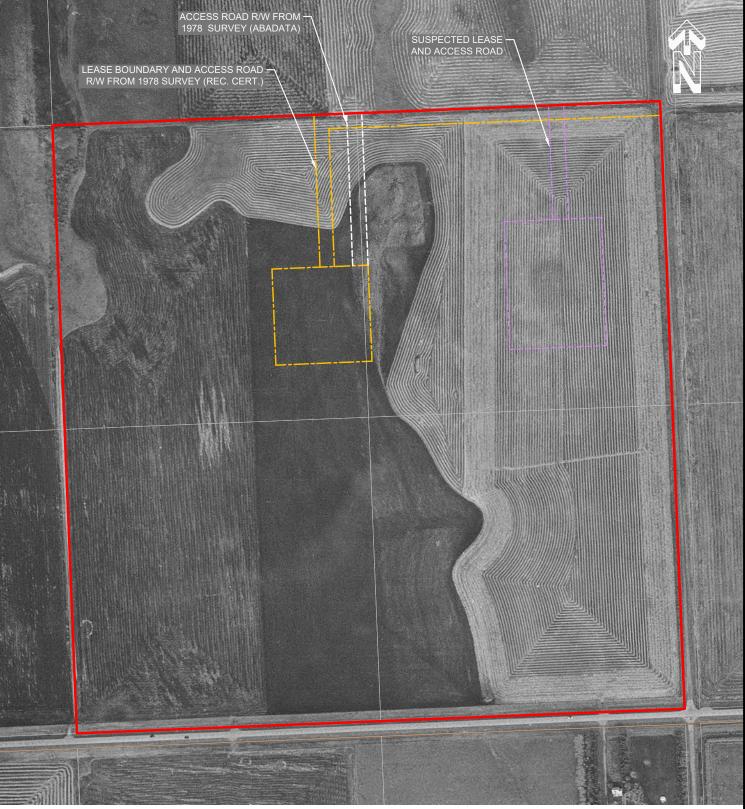

#### LEGEND

|               | SITE                                                                 |
|---------------|----------------------------------------------------------------------|
|               | OUTLINE OF METHANE SURVEY                                            |
| -¢-           | 100/07-03 WELL CENTRE                                                |
| <del>\$</del> | BACKGROUND SAMPLE                                                    |
|               | PROPERTY LINE                                                        |
|               | LEASE BOUNDARY AND ACCESS ROAD<br>FROM 1978 SURVEY (REC. CERT.)      |
|               | ACCESS R/W FROM 1978 SURVEY (ABADATA)                                |
|               | SUSPECTED LEASE AND ACCESS ROAD<br>VISIBLE IN HISTORIC AERIAL PHOTOS |
|               | WATER-FILLED DITCH                                                   |
|               | WATER PIPE                                                           |
|               |                                                                      |

#### NOTES:

Bifrö

LOCATIONS ARE APPROXIMATE.

ACCESS ROAD R/Ws SHOWN DIFFERENTLY ON TWO SURVEYS, NO REVISION DATE SHOWN.

AERIAL IMAGE SOURCE: MICROSOFT (BING)

0<u>50100</u>200m Scale 1 : 5000

DRAWING SHOULD BE PRINTED ON 11x17 (TABLOID) PAPER FOR ACCURATE SCALING.