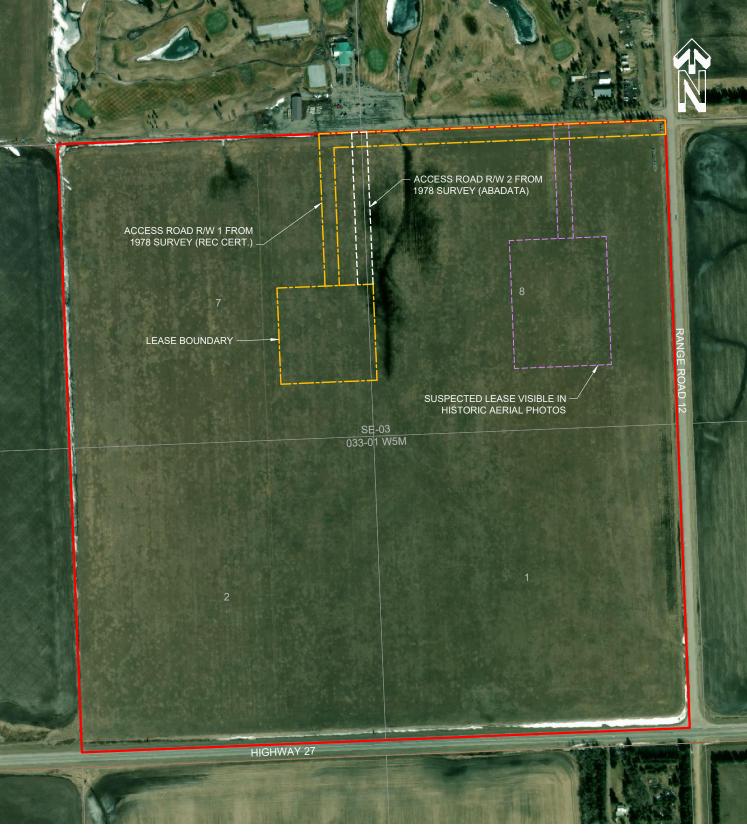

LOCATIONS ARE APPROXIMATE. 100 200 400m ACCESS ROAD R/Ws SHOWN DIFFERENTLY ON Scale 1 : 10 000 TWO SURVEYS, NO REVISION DATE SHOWN. DRAWING SHOULD BE PRINTED ON 11x17 (TABLOID) PAPER FOR ACCURATE SCALING. AERIAL IMAGE SOURCE: MICROSOFT (BING) )ate: 04-SEPTEMBER-2024 Drawn by: Revised by: RJ Requested by: ML File name: Approved by: ML 2023064\_24PH1\_A.dwg Figure: SITE AND SURROUNDING PROPERTIES 2 1273927 ALBERTA LTD. SE-03-033-01 W5M