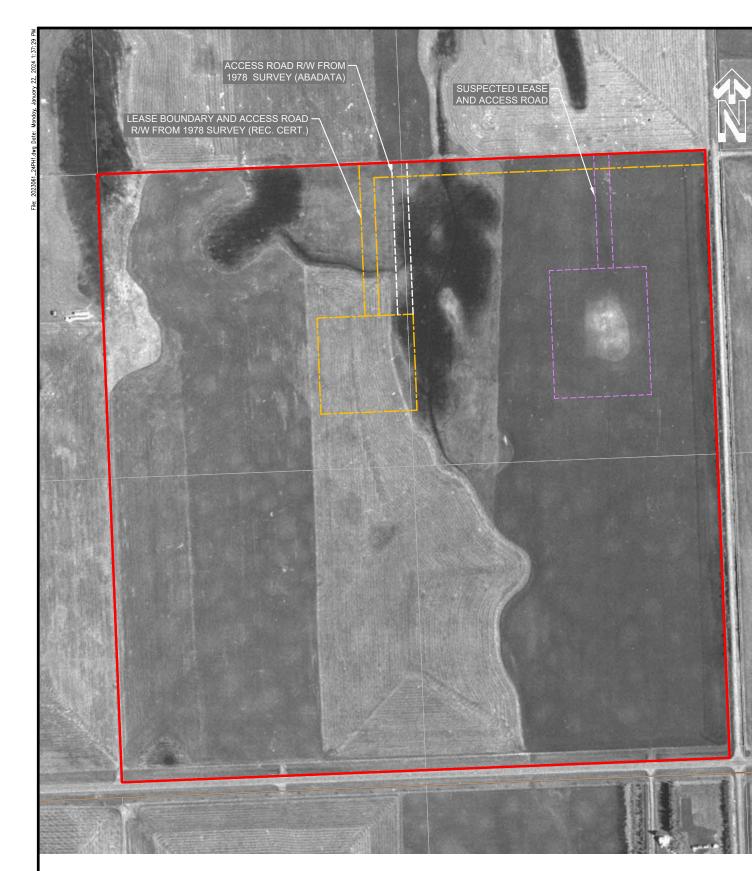

#### LEGEND

|     | SITE                                                                 |
|-----|----------------------------------------------------------------------|
|     | OUTLINE OF EM31 SURVEY                                               |
| -¢- | 100/07-03 WELL CENTRE                                                |
|     | PROPERTY LINE                                                        |
|     | LEASE BOUNDARY AND ACCESS ROAD<br>FROM 1978 SURVEY (REC. CERT.)      |
|     | ACCESS R/W FROM 1978 SURVEY (ABADATA)                                |
|     | SUSPECTED LEASE AND ACCESS ROAD<br>VISIBLE IN HISTORIC AERIAL PHOTOS |
|     | WATER-FILLED DITCH                                                   |
|     | WATER PIPE                                                           |
|     |                                                                      |

#### NOTES:

LOCATIONS ARE APPROXIMATE.

ACCESS ROAD R/Ws SHOWN DIFFERENTLY ON TWO SURVEYS, NO REVISION DATE SHOWN.

AERIAL IMAGE SOURCE: MICROSOFT (BING)

0<u>50100</u>200m Scale 1 : 5000

DRAWING SHOULD BE PRINTED ON 11x17 (TABLOID) PAPER FOR ACCURATE SCALING.