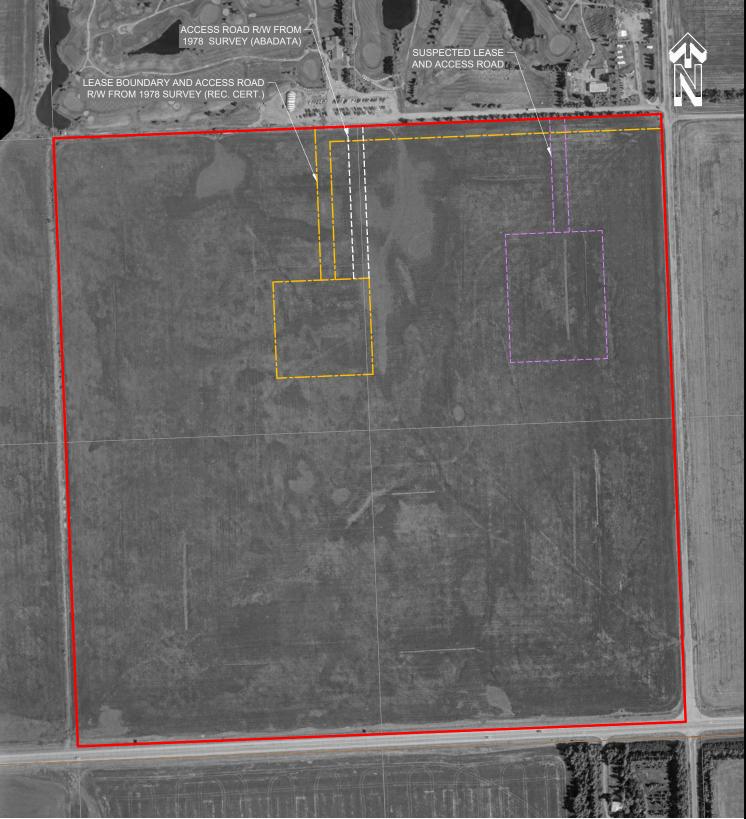

#### LEGEND

|     | SITE                                                                 |
|-----|----------------------------------------------------------------------|
|     | OUTLINE OF EM31 SURVEY                                               |
| -¢- | 100/07-03 WELL CENTRE                                                |
|     | PROPERTY LINE                                                        |
|     | LEASE BOUNDARY AND ACCESS ROAD<br>FROM 1978 SURVEY (REC. CERT.)      |
|     | ACCESS R/W FROM 1978 SURVEY (ABADATA)                                |
|     | SUSPECTED LEASE AND ACCESS ROAD<br>VISIBLE IN HISTORIC AERIAL PHOTOS |
|     | WATER-FILLED DITCH                                                   |
|     | WATER PIPE                                                           |
|     |                                                                      |

#### NOTES:

LOCATIONS ARE APPROXIMATE.

ACCESS ROAD R/Ws SHOWN DIFFERENTLY ON TWO SURVEYS, NO REVISION DATE SHOWN.

AERIAL IMAGE SOURCE: MICROSOFT (BING)

0<u>50100</u>200m Scale 1 : 5000

DRAWING SHOULD BE PRINTED ON 11x17 (TABLOID) PAPER FOR ACCURATE SCALING.