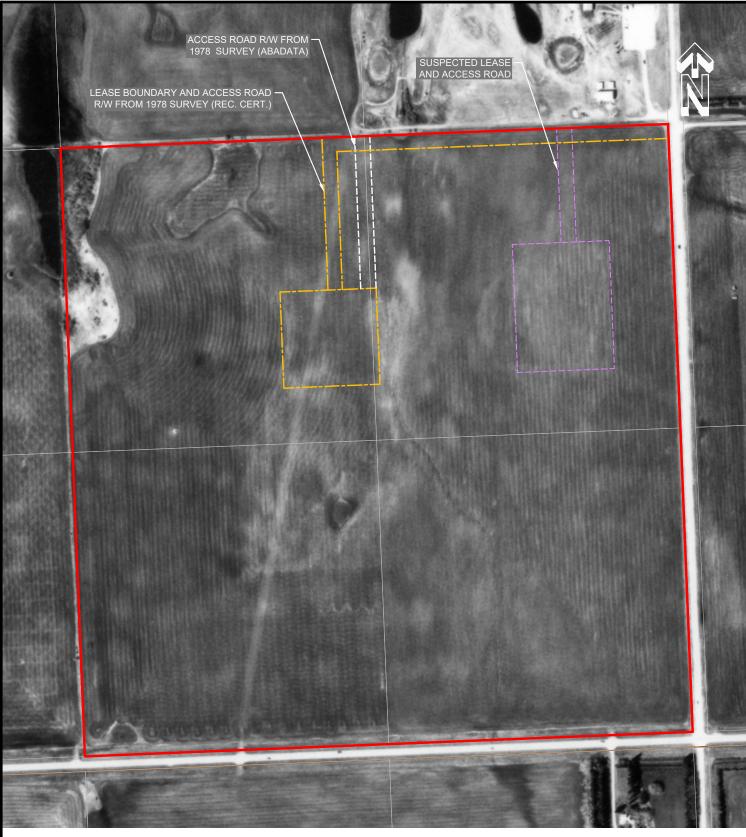

| NOTES:                                                                        |                                                        |                                   |                     |                    |
|-------------------------------------------------------------------------------|--------------------------------------------------------|-----------------------------------|---------------------|--------------------|
| LOCATIONS ARE APPROXIMATE.                                                    |                                                        | Date: 22-JAN-2024                 | Drawn by:<br>LH     | Revised by:<br>LH  |
| AERIAL PHOTO SOURCE: AEAP.                                                    | Bifröst<br>Environmental and Remediation Services Inc. | File name:<br>2023061_24PH1_B.dwg | Requested by:<br>ML | Approved by:<br>ML |
| ACCESS ROAD R/Ws SHOWN DIFFERENTLY ON<br>TWO SURVEYS, NO REVISION DATE SHOWN. | 1980 AERIAL PHOTO                                      |                                   | Figure:             |                    |
| 0 <u>50100</u> 200m<br>Scale 1 : 5000                                         |                                                        | 1273927 ALBER<br>SE-03-033-01     |                     | A5                 |

AERIAL PHOTO SOURCE: AEAP.

ACCESS ROAD R/Ws SHOWN DIFFERENTLY ON TWO SURVEYS, NO REVISION DATE SHOWN.

| -                                                      | Date: 22-JAN-2024                 | Drawn by:<br>LH     | Revised by:  | LH      |
|--------------------------------------------------------|-----------------------------------|---------------------|--------------|---------|
| Bifrost<br>Environmental and Remediation Services Inc. | File name:<br>2023061_24PH1_B.dwg | Requested by:<br>ML | Approved by: | ML      |
| 1985 AERIAL PHOTO                                      |                                   |                     |              | Figure: |
| 1273927 ALBERTA LTD.<br>SE-03-033-01 W5M               |                                   |                     | A6           |         |