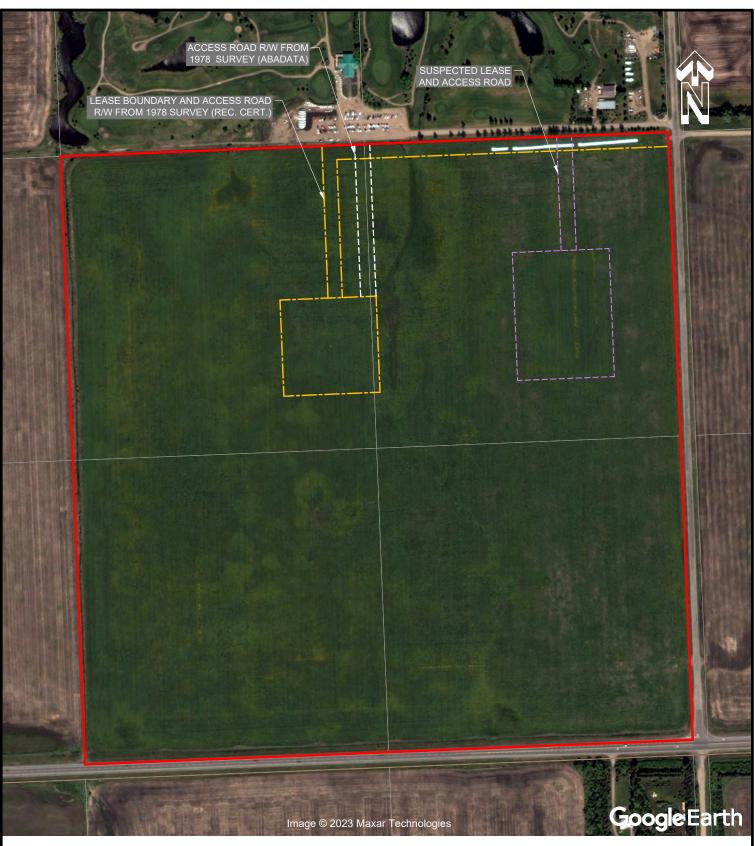

#### LEGEND

|               | SITE                                                                 |
|---------------|----------------------------------------------------------------------|
|               | OUTLINE OF METHANE SURVEY                                            |
| -¢-           | 100/07-03 WELL CENTRE                                                |
| <del>\$</del> | BACKGROUND SAMPLE                                                    |
|               | PROPERTY LINE                                                        |
|               | LEASE BOUNDARY AND ACCESS ROAD<br>FROM 1978 SURVEY (REC. CERT.)      |
|               | ACCESS R/W FROM 1978 SURVEY (ABADATA)                                |
|               | SUSPECTED LEASE AND ACCESS ROAD<br>VISIBLE IN HISTORIC AERIAL PHOTOS |
|               | WATER-FILLED DITCH                                                   |
|               | WATER PIPE                                                           |
|               |                                                                      |

#### NOTES:

Bifrö

LOCATIONS ARE APPROXIMATE.

ACCESS ROAD R/Ws SHOWN DIFFERENTLY ON TWO SURVEYS, NO REVISION DATE SHOWN.

AERIAL IMAGE SOURCE: MICROSOFT (BING)

0<u>50100</u>200m Scale 1 : 5000

DRAWING SHOULD BE PRINTED ON 11x17 (TABLOID) PAPER FOR ACCURATE SCALING.