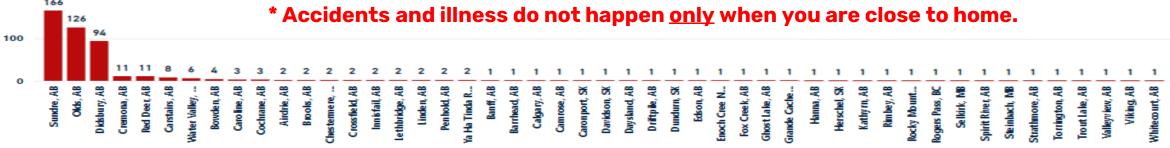

### **2023 Update = 25 residents flown**

6 Olds 4 Sundre 9 Didsbury 3 Water Valley 2 Cremona 1 Carstairs
\*Includes rural residents with postal codes below

| Resident Community | 5 Yrs Ago | 4 Yrs Ago | 3 Yrs Ago | 2 Yrs Ago | Last Year | 5 Year Total | Total Since 2010 |
|--------------------|-----------|-----------|-----------|-----------|-----------|--------------|------------------|
| Olds               | 9         | 9         | 14        | 14        | 9         | 55           | 138              |
| Sundre             | 8         | 4         | 13        | 17        | 6         | 48           | 160              |
| Didsbury           | 11        | 4         | 12        | 7         | 11        | 45           | 100              |
| Carstairs          | 6         | 1         | 4         | 6         | 3         | 20           | 47               |
| Cremona            | 0         | 1         | 2         | 2         | 2         | 7            | 22               |
| Herschel           | 0         | 0         | 0         | 0         | 0         | 0            | 1                |
| Water Valley       | 0         | 0         | 0         | 1         | 3         | 4            | 11               |
| Total              | 34        | 19        | 45        | 47        | 34        | 179          | 479              |