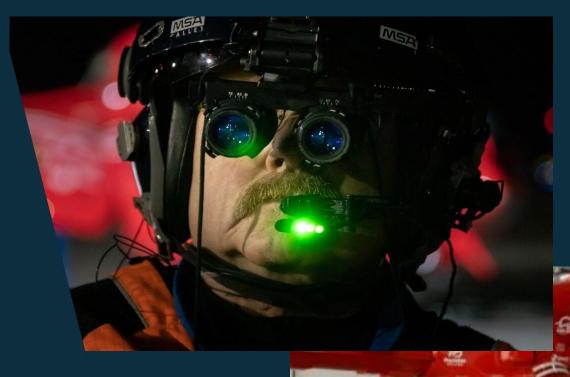

### Night Vision Goggles (NVG)

- 1st Civilian Org. in Canada (2002)
- 50% of calls occur at night