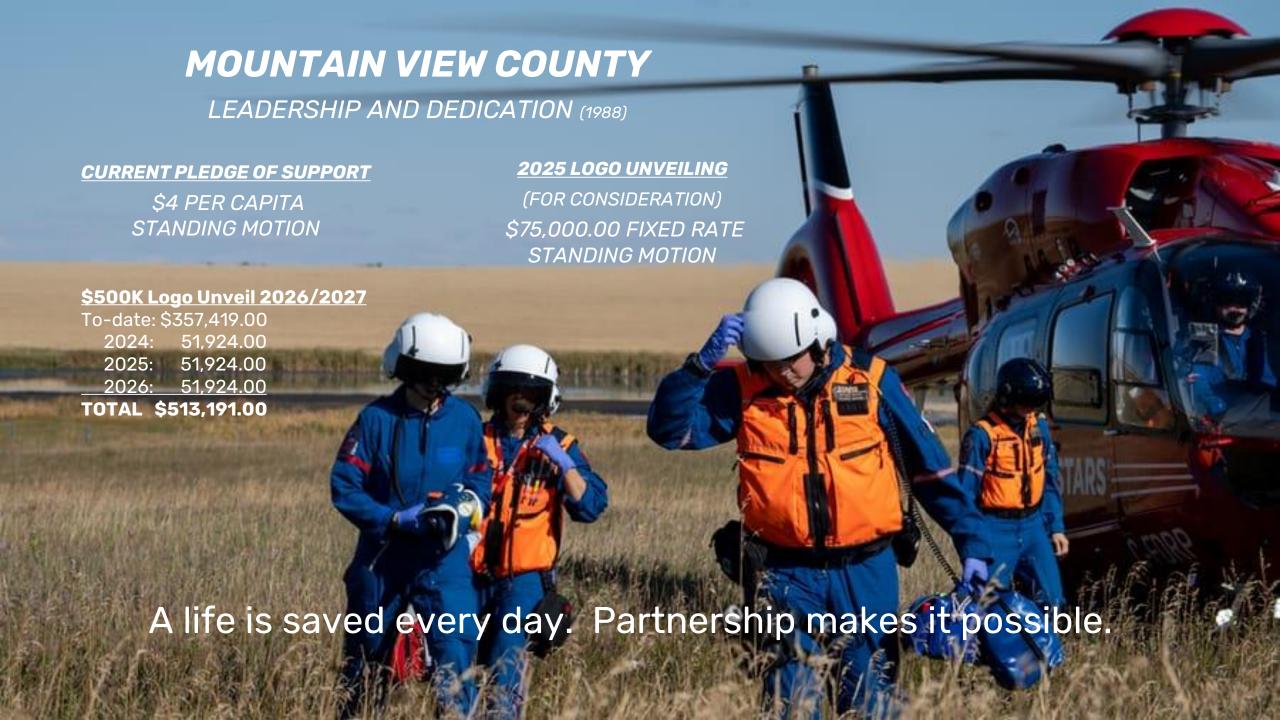

### **REGIONAL LEADERS** Min. \$2 up to \$90 per capita

Building partnerships within boundaries

**Complete Regional Partnerships** 

| MOUNTAIN VIEW COUNTY @ April 30, 2024                                        | 2019 | 2020 | 2021 | 2022 | 2023 | 2024 | TOTAL |
|------------------------------------------------------------------------------|------|------|------|------|------|------|-------|
| Near Carstairs                                                               | 3    | 1    | 2    | 7    |      | 3    | 16    |
| Near Cremona                                                                 |      | 2    | 2    | 4    | 1    | 1    | 10    |
| Near Crossfield (within Mountain View County)                                |      |      |      | 1    |      |      | 1     |
| Didsbury Hospital critical inter-facility transfers                          | 17   | 6    | 13   | 10   | 15   | 1    | 62    |
| Near Didsbury                                                                | 2    | 3    | 5    | 5    | 3    |      | 18    |
| Near Linden (within Mountain View County)                                    |      |      |      | 1    |      |      | 1     |
| Near Madden (within Mountain View County)                                    |      |      | 1    |      | 1    |      | 2     |
| Olds Hospital critical inter-facility transfers                              | 10   | 8    | 18   | 16   | 18   | 5    | 75    |
| Near Olds                                                                    | 3    | 4    | 5    | 4    | 2    |      | 18    |
| Sundre Hospital critical inter-facility transfers                            | 11   | 4    | 16   | 19   | 8    | 2    | 60    |
| Near Sundre (scene and search & rescue)                                      | 4    | 5    | 6    | 5    | 10   | 4    | 34    |
| <b>Near Torrington</b> (within Mountain View County)                         | 1    |      |      |      | 1    |      | 2     |
| Near Water Valley                                                            | 1    | 1    | 2    | 2    | 2    |      | 8     |
| TOTAL * Averages 58 missions per year * Served by Calgary and Edmonton bases | 52   | 34   | 70   | 74   | 61   | 16   | 307   |