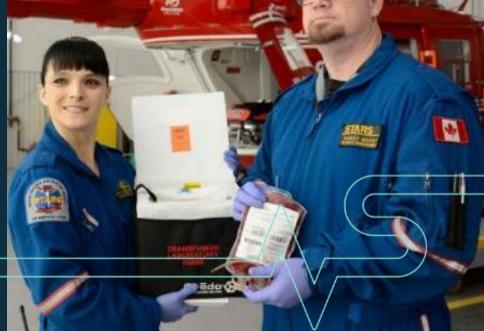

#### **Universal Blood Onboard**

- 1st HEMS in North America (2013)
- Increased to 4 Units
- The difference between life and death.