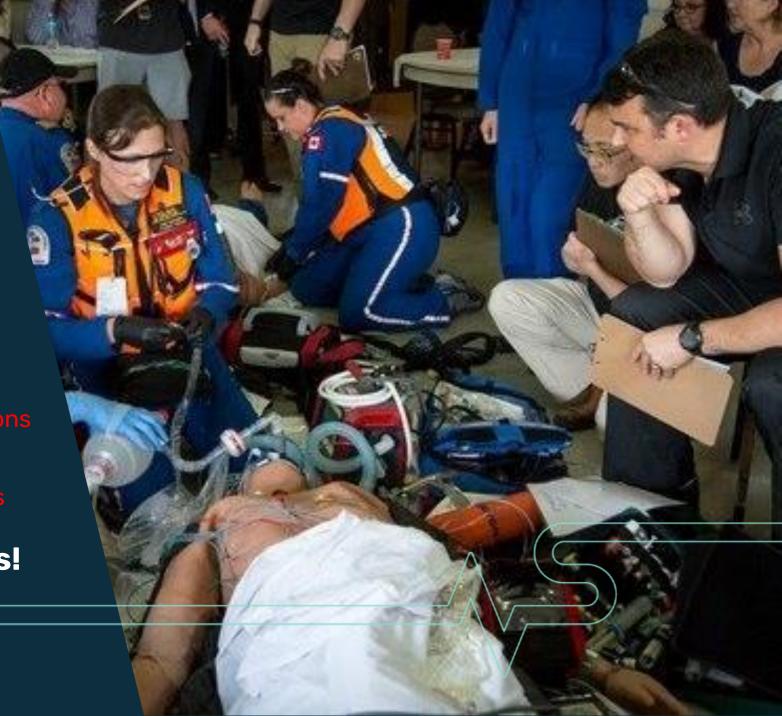

### New! A Canadian First! Massive Hemorrhage Protocol

- Reverse anticoagulation
- Promote blood clotting in severe trauma patients

International Air Medical Transport Conference (AMTC)

- Rigorous competition
- Triage multiple patients
- Inconceivable critical situations
- · Graded: decision-making
- · Timing and patient outcomes

**STARS - TOP 3 - 21 Years!** 