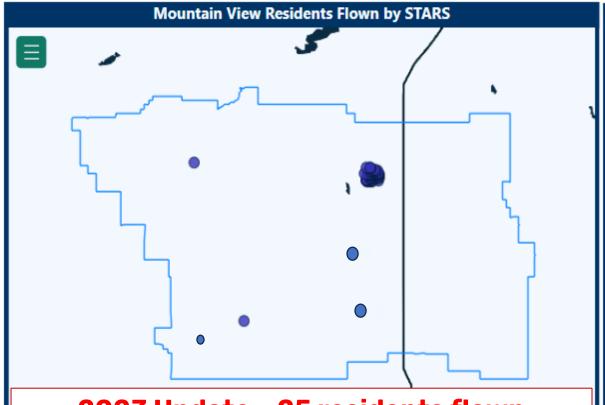

### Within Mountain View County Boundaries - Patients Flown by STARS (2010-Present)

### **2023 Update = 25 residents flown**

6 Olds 4 Sundre 9 Didsbury 3 Water Valley 2 Cremona 1 Carstairs
\*Includes rural residents with postal codes below

| Resident Community | 5 Yrs Ago | 4 Yrs Ago | 3 Yrs Ago | 2 Yrs Ago | Last Year | 5 Year Total | Total Since 2010 |
|--------------------|-----------|-----------|-----------|-----------|-----------|--------------|------------------|
| Olds               | 9         | 9         | 14        | 14        | 9         | 55           | 138              |
| Sundre             | 8         | 4         | 13        | 17        | 6         | 48           | 160              |
| Didsbury           | 11        | 4         | 12        | 7         | 11        | 45           | 100              |
| Carstairs          | 6         | 1         | 4         | 6         | 3         | 20           | 47               |
| Cremona            | 0         | 1         | 2         | 2         | 2         | 7            | 22               |
| Herschel           | 0         | 0         | 0         | 0         | 0         | 0            | 1                |
| Water Valley       | 0         | 0         | 0         | 1         | 3         | 4            | 11               |
| Total              | 34        | 19        | 45        | 47        | 34        | 179          | 479              |

**Locations where Mountain View Residents Travelled and Needed STARS** 