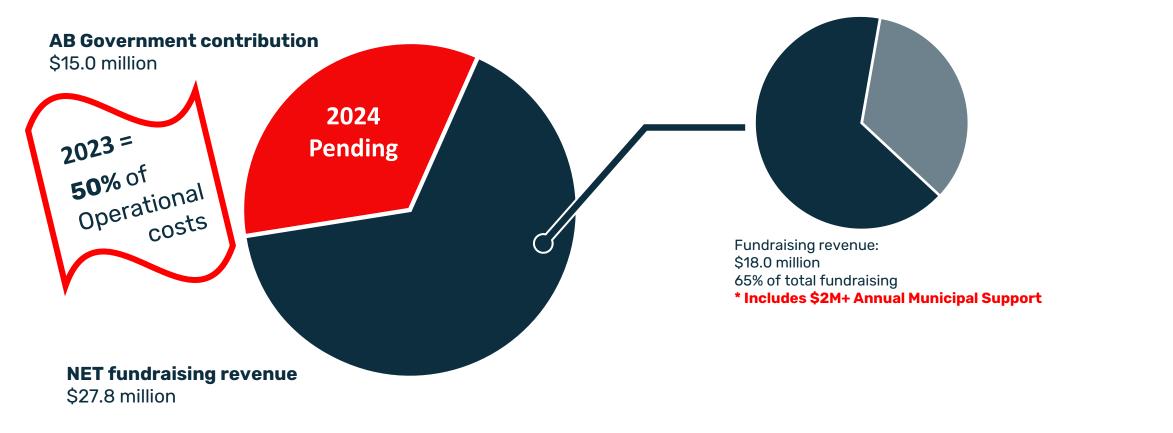

### STARS ALBERTA REVENUE FISCAL 2023

- STARS LOTTERY
- Provides for one base in Alberta!

FUELED BY GENEROSITY. Achieving success together.