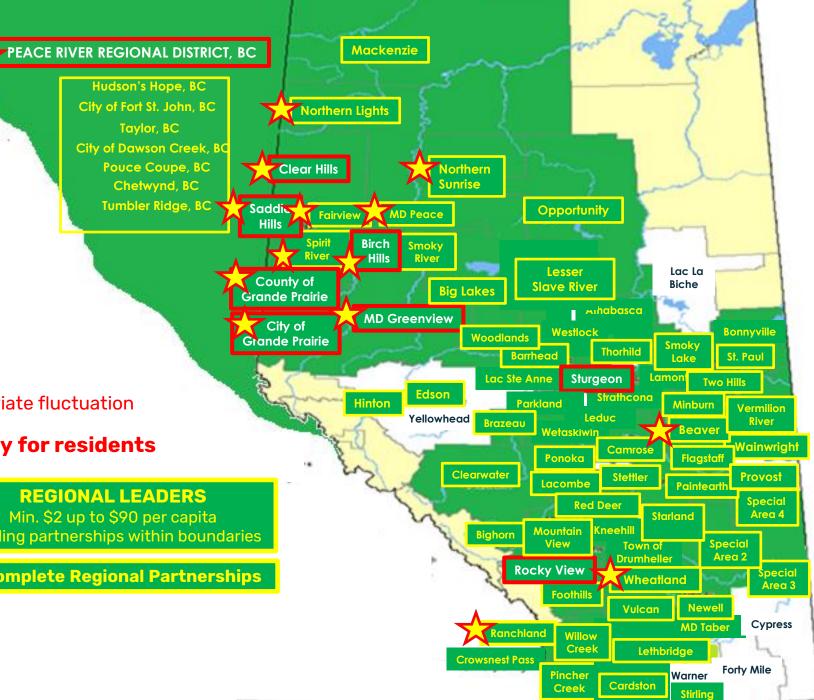

## **ESSENTIAL SERVICE FOR ALL**

**New! 9 rural municipalities New! 10 urban municipalities Requests Pending** 

Over 90% Alberta Municipalities

Range: \$2 - \$90 per capita

**Over 75% Regional Leaders** 

Fixed rate/Standing motion / Alleviate fluctuation

Partnerships ensure health & safety for residents

#### (9) MUNICIPAL LEADERS

- Fixed rate / Standing Motion
- Included in Protective Services
- **Welcome Birch Hills County!** 
  - June 21st \$500K Logo Unveil

\*GREEN = AB/BC municipalities

\*WHITE = non-supporter

### **REGIONAL LEADERS** Min. \$2 up to \$90 per capita

Building partnerships within boundaries

**Complete Regional Partnerships** 

| MOUNTAIN VIEW COUNTY @ April 30, 2024                                        | 2019 | 2020 | 2021 | 2022 | 2023 | 2024 | TOTAL |
|------------------------------------------------------------------------------|------|------|------|------|------|------|-------|
| Near Carstairs                                                               | 3    | 1    | 2    | 7    |      | 3    | 16    |
| Near Cremona                                                                 |      | 2    | 2    | 4    | 1    | 1    | 10    |
| Near Crossfield (within Mountain View County)                                |      |      |      | 1    |      |      | 1     |
| Didsbury Hospital critical inter-facility transfers                          | 17   | 6    | 13   | 10   | 15   | 1    | 62    |
| Near Didsbury                                                                | 2    | 3    | 5    | 5    | 3    |      | 18    |
| Near Linden (within Mountain View County)                                    |      |      |      | 1    |      |      | 1     |
| Near Madden (within Mountain View County)                                    |      |      | 1    |      | 1    |      | 2     |
| Olds Hospital critical inter-facility transfers                              | 10   | 8    | 18   | 16   | 18   | 5    | 75    |
| Near Olds                                                                    | 3    | 4    | 5    | 4    | 2    |      | 18    |
| Sundre Hospital critical inter-facility transfers                            | 11   | 4    | 16   | 19   | 8    | 2    | 60    |
| Near Sundre (scene and search & rescue)                                      | 4    | 5    | 6    | 5    | 10   | 4    | 34    |
| <b>Near Torrington</b> (within Mountain View County)                         | 1    |      |      |      | 1    |      | 2     |
| Near Water Valley                                                            | 1    | 1    | 2    | 2    | 2    |      | 8     |
| TOTAL * Averages 58 missions per year * Served by Calgary and Edmonton bases | 52   | 34   | 70   | 74   | 61   | 16   | 307   |