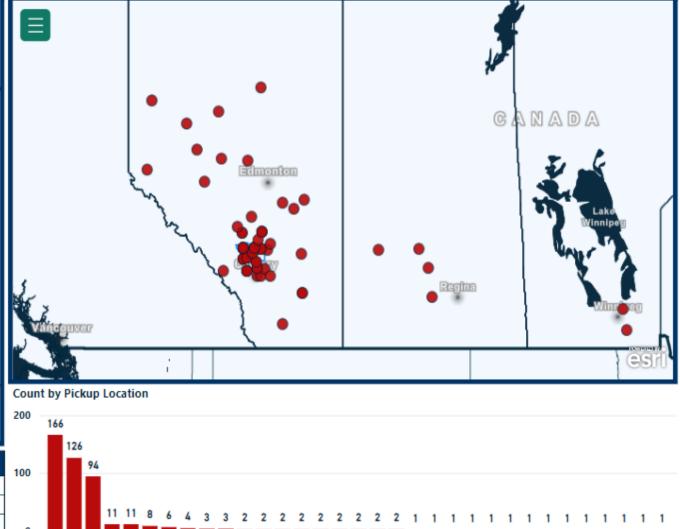

### Within Mountain View County Boundaries - Patients Flown by STARS (2010-Present)

### **2023 Update = 25 residents flown**

6 Olds 4 Sundre 9 Didsbury 3 Water Valley 2 Cremona 1 Carstairs
\*Includes rural residents with postal codes below

| Resident Community | 5 Yrs Ago | 4 Yrs Ago | 3 Yrs Ago | 2 Yrs Ago | Last Year | 5 Year Total | Total Since 2010 |
|--------------------|-----------|-----------|-----------|-----------|-----------|--------------|------------------|
| Olds               | 9         | 9         | 14        | 14        | 9         | 55           | 138              |
| Sundre             | 8         | 4         | 13        | 17        | 6         | 48           | 160              |
| Didsbury           | 11        | 4         | 12        | 7         | 11        | 45           | 100              |
| Carstairs          | 6         | 1         | 4         | 6         | 3         | 20           | 47               |
| Cremona            | 0         | 1         | 2         | 2         | 2         | 7            | 22               |
| Herschel           | 0         | 0         | 0         | 0         | 0         | 0            | 1                |
| Water Valley       | 0         | 0         | 0         | 1         | 3         | 4            | 11               |
| Total              | 34        | 19        | 45        | 47        | 34        | 179          | 479              |