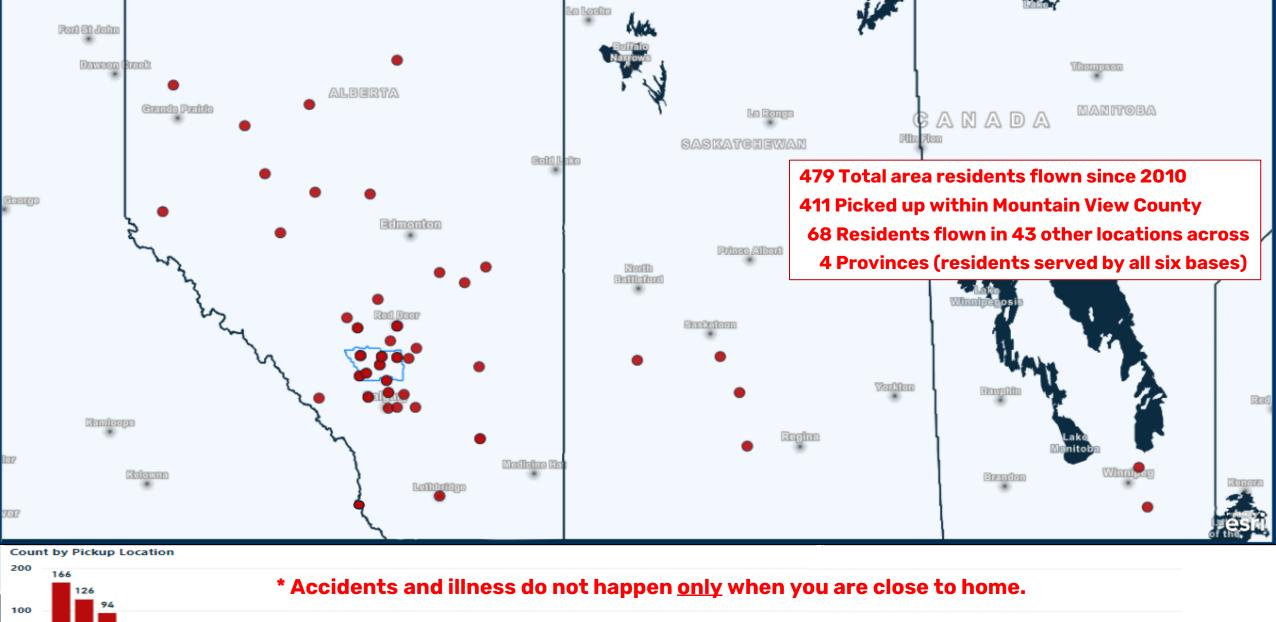

### Within Mountain View County Boundaries - Patients Flown by STARS (2010-Present)

### **2023 Update = 25 residents flown**

6 Olds 4 Sundre 9 Didsbury 3 Water Valley 2 Cremona 1 Carstairs
\*Includes rural residents with postal codes below

| Resident Community | 5 Yrs Ago | 4 Yrs Ago | 3 Yrs Ago | 2 Yrs Ago | Last Year | 5 Year Total | Total Since 2010 |
|--------------------|-----------|-----------|-----------|-----------|-----------|--------------|------------------|
| Olds               | 9         | 9         | 14        | 14        | 9         | 55           | 138              |
| Sundre             | 8         | 4         | 13        | 17        | 6         | 48           | 160              |
| Didsbury           | 11        | 4         | 12        | 7         | 11        | 45           | 100              |
| Carstairs          | 6         | 1         | 4         | 6         | 3         | 20           | 47               |
| Cremona            | 0         | 1         | 2         | 2         | 2         | 7            | 22               |
| Herschel           | 0         | 0         | 0         | 0         | 0         | 0            | 1                |
| Water Valley       | 0         | 0         | 0         | 1         | 3         | 4            | 11               |
| Total              | 34        | 19        | 45        | 47        | 34        | 179          | 479              |

**Locations where Mountain View Residents Travelled and Needed STARS** 