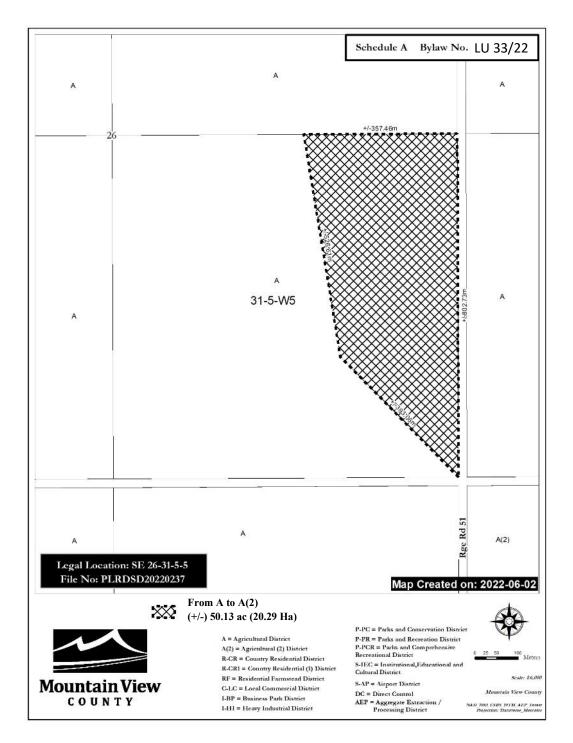

## BYLAW NO. LU 33/22

Being a Bylaw of Mountain View County in the Province of Alberta to amend Land Use Bylaw No. 21/21 affecting SE 26-31-5-5 pursuant to the Municipal Government Act.

The Council of Mountain View County, duly assembled, enacts that Bylaw No. 21/21 be amended as follows:

To redesignate from Agricultural District (A) to Agricultural (2) District (A(2)) an approximate fifty point one three (50.13) acres (20.29 hectares) in the southeast (SE) Quarter of Section twenty-six (26), Township thirty-one (31), Range five (5), West of the fifth (5<sup>th</sup>) Meridian, as outlined on Schedule "A" attached hereto.