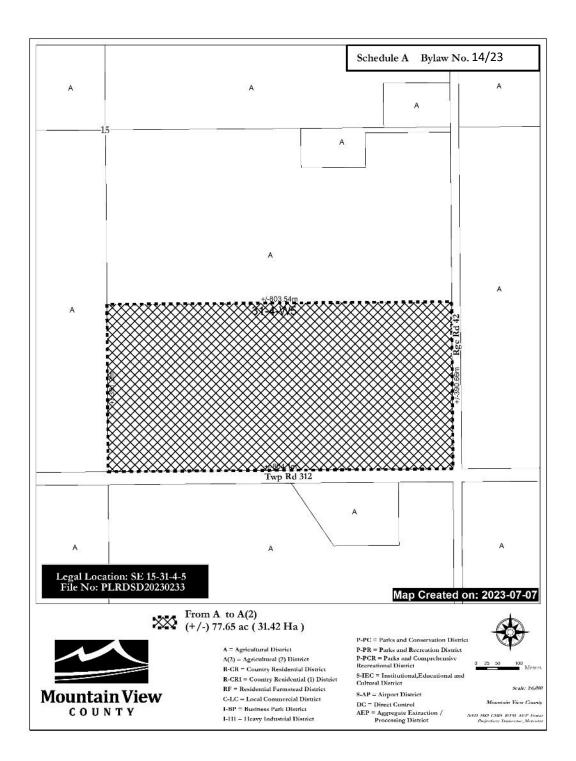

## BYLAW NO. LU 14/23

Being a Bylaw of Mountain View County in the Province of Alberta to amend Land Use Bylaw No. 21/21 affecting SE 15-31-4-5 pursuant to the Municipal Government Act.

The Council of Mountain View County, duly assembled, enacts that Bylaw No. 21/21 be amended as follows:

To redesignate from Agricultural District (A) to Agricultural 2 District (A(2)) an approximate seventy seven point six five (77.65) acres (31.42 hectares) in the Southeast (SE) Quarter of Section fifteen (15), Township thirty-one (31), Range four (4), West of the fifth (5th) Meridian, as outlined on Schedule "A" attached hereto.