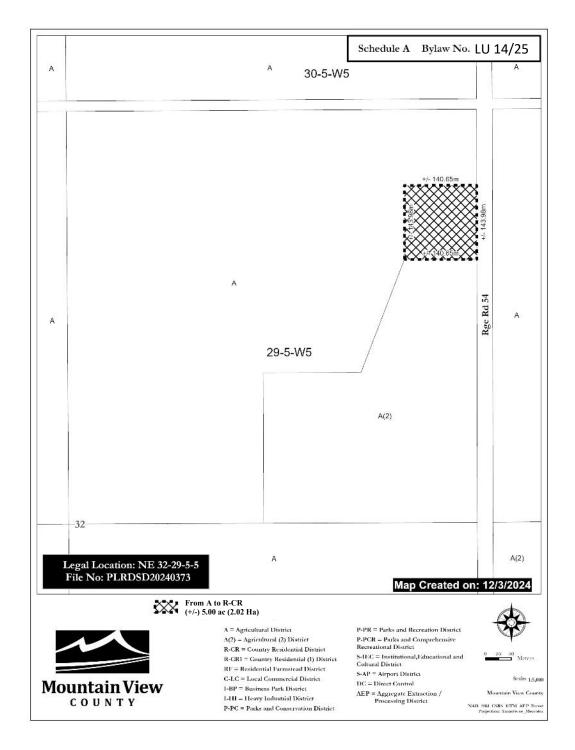

## BYLAW NO. LU 14/25

Being a Bylaw of Mountain View County in the Province of Alberta to amend Land Use Bylaw No. 10/24 affecting NE 32-29-5-5 pursuant to the Municipal Government Act.

The Council of Mountain View County, duly assembled, enacts that Bylaw No. 10/24 be amended as follows:

To redesignate from Agricultural District (A) to Country Residential District (R-CR) an approximate five point zero zero (5.00) acres (2.02 hectares) in the Northeast (NE) Quarter of Section thirty-two (32), Township twenty-nine (29), Range five (5), West of the fifth (5<sup>th</sup>) Meridian, as outlined on Schedule "A" attached hereto.